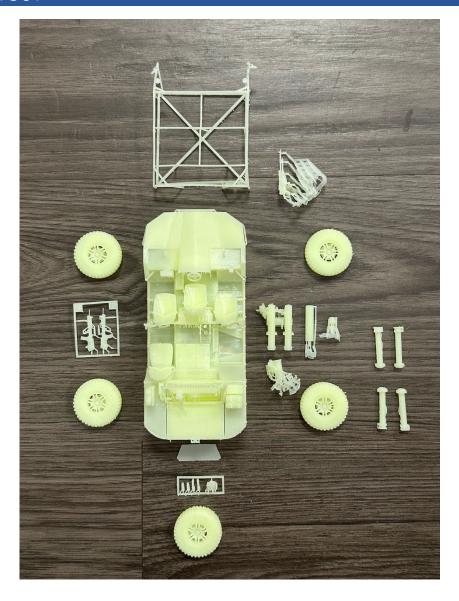

#### READ BEFORE ASSEMBLY

- 1. Remove the excess print gates from the parts with a cutter carefully.
- 2. Should the parts warp, you may straighten the parts with a tweezer in the hot water.
- 3. Apply superglue to attach the (green) parts as shown in the diagram.

#### PARTS LAYOUT

**Remove** the green coloured parts as shown in the diagram accordingly.

**Remove** the green coloured parts as shown in the diagram accordingly.

**<u>Attached</u>** the green coloured parts as shown in the diagram accordingly.