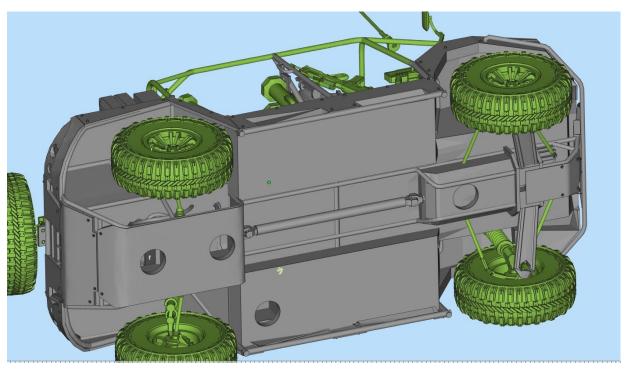

#### PARTS LAYOUT

**Remove** the green coloured parts as shown in the diagram accordingly.

**Remove** the green coloured parts as shown in the diagram accordingly.

**<u>Attached</u>** the green coloured parts as shown in the diagram accordingly.

**<u>Attached</u>** the green coloured parts as shown in the diagram accordingly.