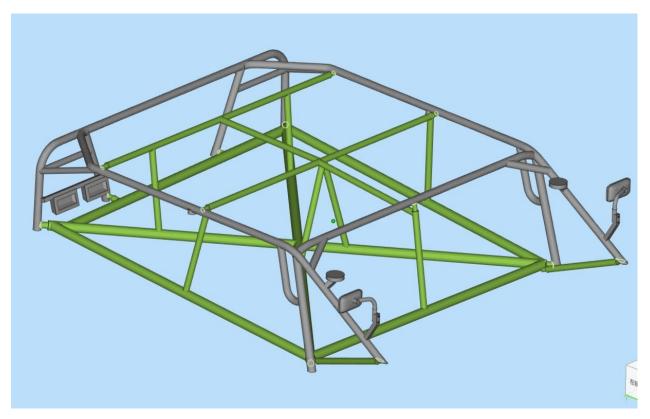

#### PARTS LAYOUT

**Remove** the green coloured parts as shown in the diagram accordingly.

**Remove** the green coloured parts as shown in the diagram accordingly.

**<u>Attached</u>** the green coloured parts as shown in the diagram accordingly.