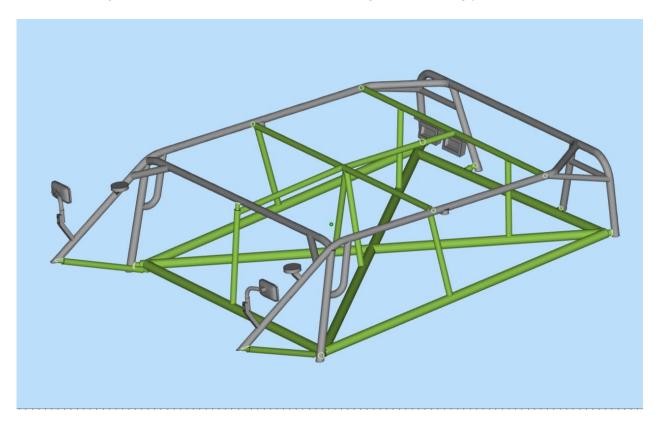

#### PARTS LAYOUT

**Remove** the green coloured parts as shown in the diagram accordingly.

**Remove** the green coloured parts as shown in the diagram accordingly.

**<u>Attached</u>** the green coloured parts as shown in the diagram accordingly.