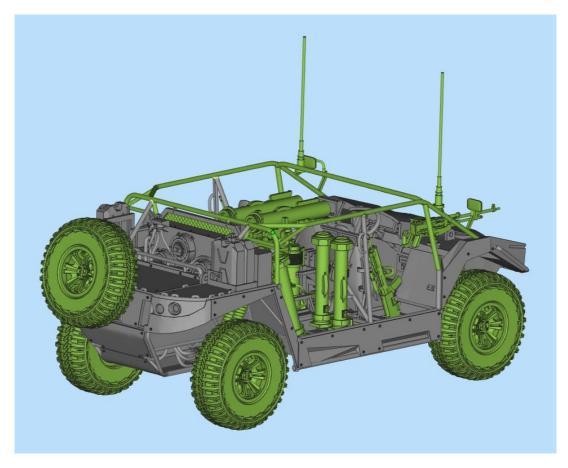

#### PARTS LAYOUT

**Remove** the green coloured parts as shown in the diagram accordingly.

**Remove** the green coloured parts as shown in the diagram accordingly.

**<u>Attached</u>** the green coloured parts as shown in the diagram accordingly.

**<u>Attached</u>** the green coloured parts as shown in the diagram accordingly.