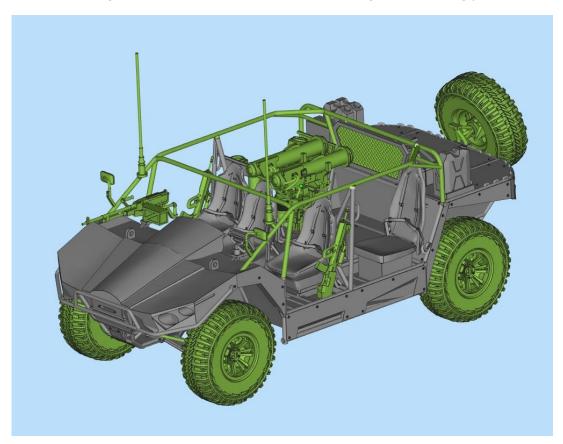

#### PARTS LAYOUT

**Remove** the green coloured parts as shown in the diagram accordingly.

**Remove** the green coloured parts as shown in the diagram accordingly.

**<u>Attached</u>** the green coloured parts as shown in the diagram accordingly.

**<u>Attached</u>** the green coloured parts as shown in the diagram accordingly.