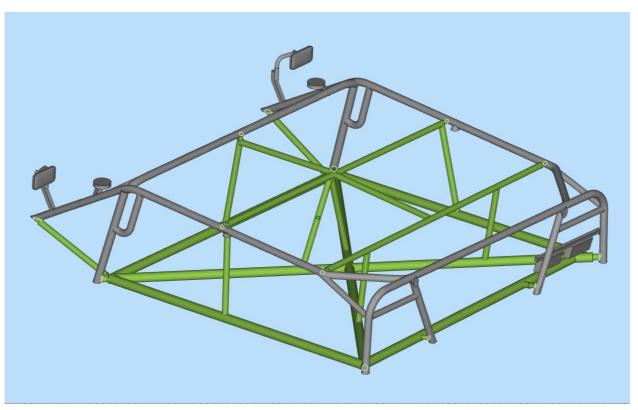

#### PARTS LAYOUT

**Remove** the green coloured parts as shown in the diagram accordingly.

**Remove** the green coloured parts as shown in the diagram accordingly.

**<u>Attached</u>** the green coloured parts as shown in the diagram accordingly.

**<u>Attached</u>** the green coloured parts as shown in the diagram accordingly.