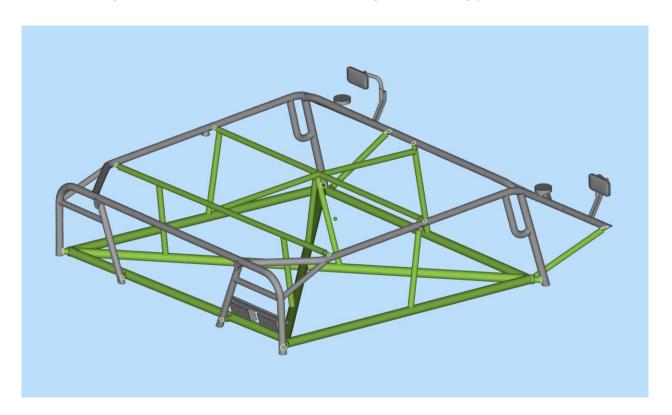

**<u>Attached</u>** the green coloured parts as shown in the diagram accordingly.