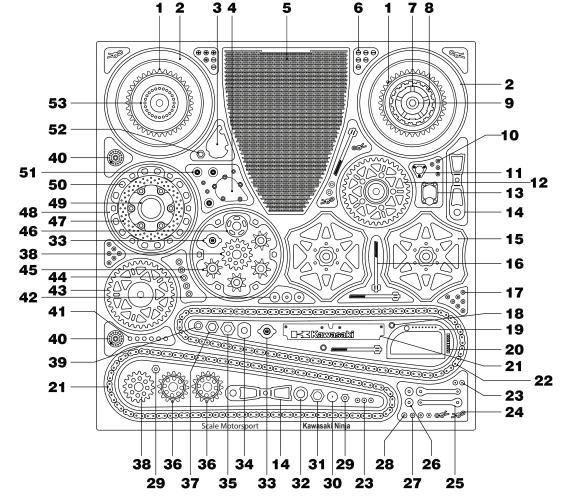

| 1  | Rear Chain Sprocket (outer)       |
|----|-----------------------------------|
| 2  | Front Brake Disk (2)              |
| 3  | Engine Detail Right Side          |
| 4  | Engine Detail Right Side          |
| 5  | Radiator Face                     |
| 6  | Cowl Fasteners                    |
| 7  | Clutch Detail                     |
| 8  | Clutch Detail                     |
| 9  | Engine Detail Near Clutch         |
| 10 | Engine Detail Bolts Left Side     |
| 11 | Chain Adjuster Detail (Right Side |
| 12 | Rear Chain Sprocket (inner)       |
| 13 | Engine Detail Cover Left Side     |
| 14 | Chain Adjuster (2)                |
| 15 | Front Rotor Support (2)           |
| 16 | Hose Clamp (4)                    |
| 17 | Front Rotor Detail                |
| 18 | Display Panel Knob                |

19 **Display Panel** 20 **Display Panel Lights** 21 Valve Cover Detail 22 Chain **Radiator Support Washer (2)** 23 24 Radiator Support Clip (2) 25 Radiator Support (2) 26 **Radiator Support Washer (2)** 27 **Radiator Support Nuts (2)** 28 **Radiator Support Washer (2)** 29 Handle Bar Nut 30 **Handle Bar Detail** 31 **Chain Adjuster Nut (Left Side)** 32 **Chain Adjuster Washer (Left Side) Radiator Cap** 33 34 Front Sprocket Detail Front Sprocket Detail 35

Front Sprocket (Outer)

36

37 Front Sprocket Detail 38 Front Sprocket (Inner) 39 Front Sprocket Detail 40 Handle Bar Detail (2) 41 Large Sprocket Nuts (5) 42 Seat Bolt Cap (2) 43 Rear Sprocket Large Sprocket Washer (5) 45 **Racing Stand Wheel Inserts (4) Clutch Detail** 46 47 Rear Brake Disk 48 Front Brake Disk Support (2) 49 **Gas Cap Outer Ring** Front Brake Disk Detail (12) **50** 51 **Clutch Detail** 52 **Clutch Detail Nut Rear Brake Support** 