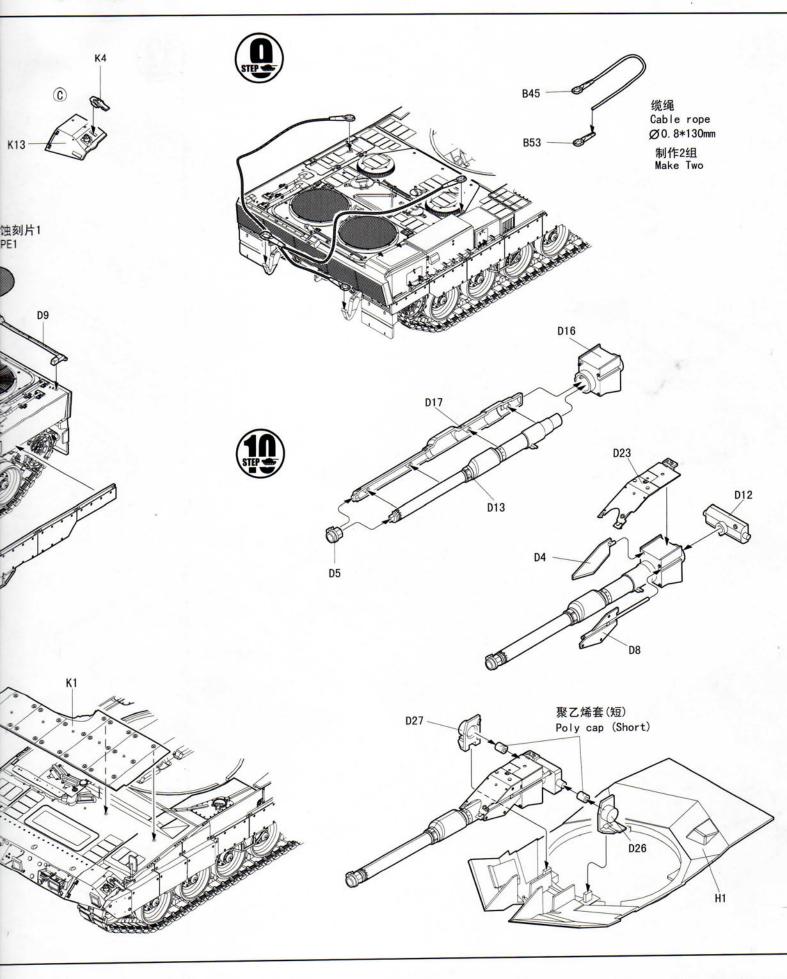

不用部品: B1. B2. B4. B5. B7. B8. B9. B10. B11. B12. B13. B14. B16. B17. B18. B19. B21. B22. B25. B26. B30. Unused parts: B31. B32. B33. B34. B35. B36. B39. B40. B41. B42. B43. B48. B49. B51. B54. B55. B56. B60. B61. D6. D10. D11. D22. H2. H3. H4. J4. K2. K8. K15. L2\*1. L4\*1. L5\*2. L6\*1. L7\*1