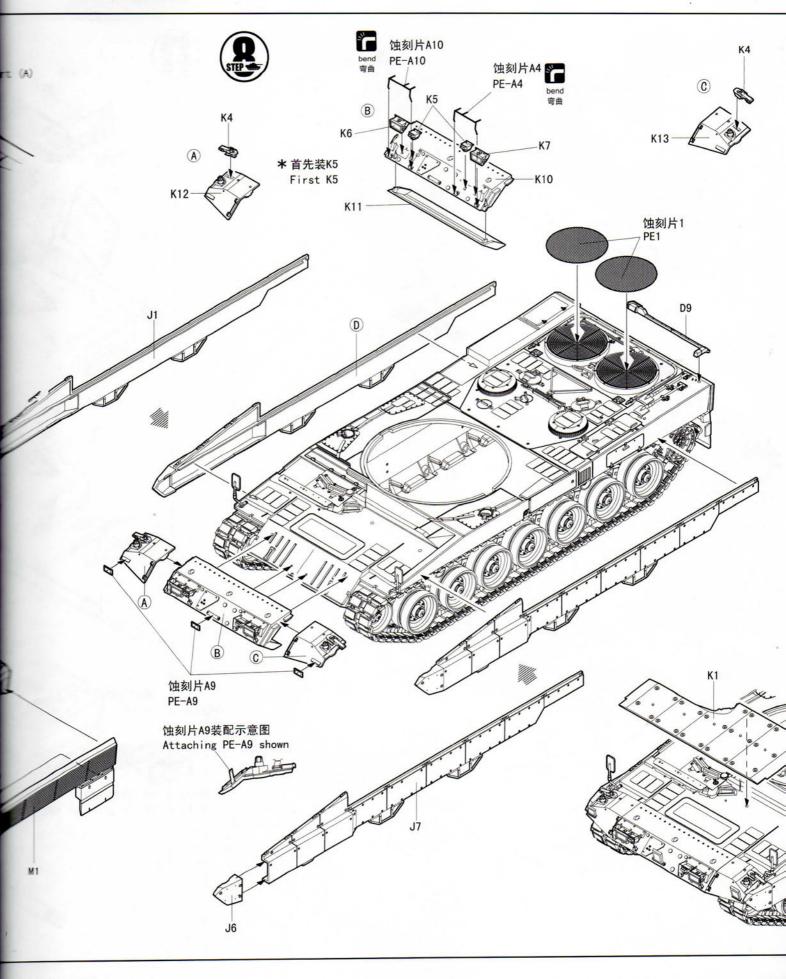

不用部品: B1. B2. B4. B5. B7. B8. B9. B10. B11. B12. B13. B14. B16. B17. B18. B19. B21. B22. B25. B26. B30. Unused parts: B31. B32. B33. B34. B35. B36. B39. B40. B41. B42. B43. B48. B49. B51. B54. B55. B56. B60. B61. D6. D10. D11. D22. H2. H3. H4. J4. K2. K8. K15. L2\*1. L4\*1. L5\*2. L6\*1. L7\*1