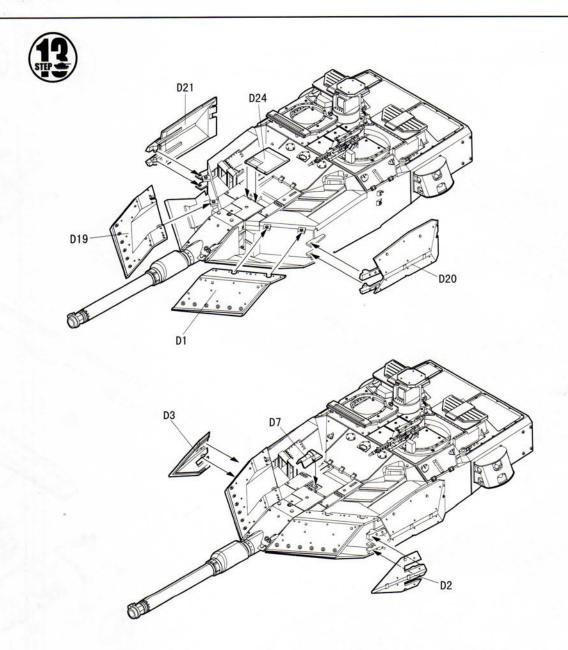

远离幼儿并将包装袋及时收妥, 谨防小孩玩耍 而引起意外。













不治胶水





#### The method to apply the decals

- 1. Cut off the decal from the decal paper and put it into the warm water 40 °C for 10 seconds.
- 2. Take the decal from the water and put it on a piece of clean cloth.
- 3.Remove the decal slowly from the paper to the targeted location by a wet finger.
- 4. Use a piece of dry and soft cloth to press it gently on the decal until it getting dry and no bubble existing.

#### 水贴纸的使用方法:

- 一. 把相关的印花从水贴纸上剪下, 放入40℃左右的 温水中浸10秒。
- 二. 然后将印花放在干净的布上。
- 三, 拿上印花纸板, 手指蘸水将印花移到适当的位置。
- 四.用软干布轻压印花直至水干,气泡消失。











- \*若履带断裂,用细丝线固定。
- \*The tracks in this kit can be glued using plastic cement.
- \*The tracks can be painted using plastic paints.
- \*If track is broken strengthen with staples or thread.





















不用部品: B1. B2. B4. B5. B7. B8. B9. B10. B11. B12. B13. B14. B16. B17. B18. B19. B21. B22. B25. B26. B30. Unused parts: B31. B32. B33. B34. B35. B36. B39. B40. B41. B42. B43. B48. B49. B51. B54. B55. B56. B60. B61. D6. D10. D11. D22. H2. H3. H4. J4. K2. K8. K15. L2\*1. L4\*1. L5\*2. L6\*1. L7\*1

# SWEDISH STRV.122 TANK





使用郡仕公司涂料 GUNZE SANGYO Mr. Color used

319 319

TC-10

TC-12

GUNZE SANGYO AQVEOUS HOBBY COLOUR

8 GUNZE SANGYO MR.COLOUR