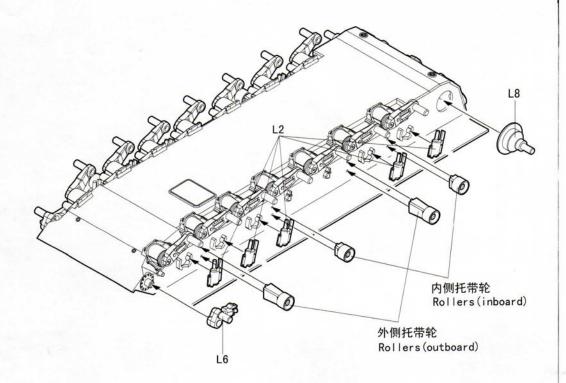

不用部品: B1. B2. B4. B5. B7. B8. B9. B10. B11. B12. B13. B14. B16. B17. B18. B19. B21. B22. B25. B26. B30. Unused parts: B31. B32. B33. B34. B35. B36. B39. B40. B41. B42. B43. B48. B49. B51. B54. B55. B56. B60. B61. D6. D10. D11. D22. H2. H3. H4. J4. K2. K8. K15. L2\*1. L4\*1. L5\*2. L6\*1. L7\*1