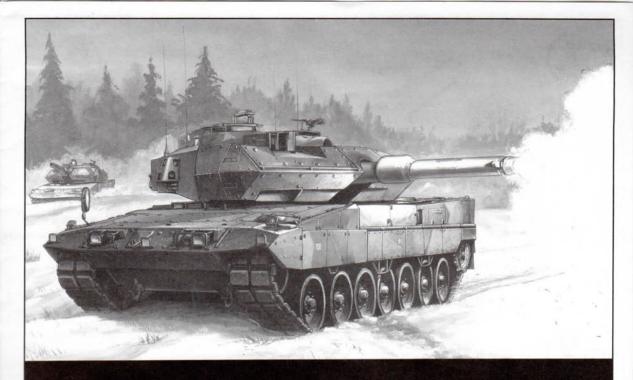

## 82404 Swedish Strv.122 Tank 1/35

### 瑞典Strv. 122主战坦克

#### PLEASE READ BEFORE OPERATION!

- \* Tools recommended as below: (Not included) Adhesives; Paints; Side Cutters; Sharp Edged Pliers; Modeling Knife; Modeling File; Nippers; Drill; Scissors; Sand Paper; Soft Cloth; Cyanoacrylate Glue.
- \* Make sure to read this instruction listed below before assembling.
- \* The kit contains the small parts, they can be dangerous if swallowed by mistake, so keep them away from reach of children.
- \* Cut the all parts off carefully and remove the waste parts into the garbage can.
- \* More caution and care should be needed for cutting and handling the photo
- \* Make attention that some parts should be attached the decal when assembled.
- \* During assembling, please tear up and throw away th