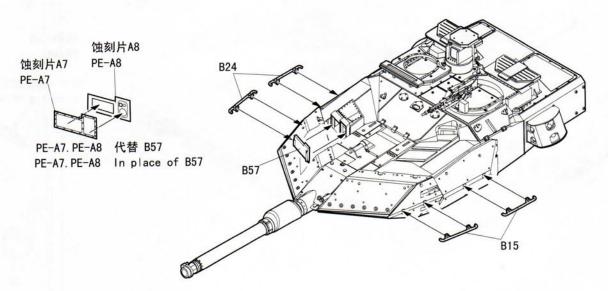

幼儿并将包装袋及时收妥, 谨防小孩玩耍 而引起意外。













不治胶水





#### The method to apply the decals

- 1. Cut off the decal from the decal paper and put it into the warm water 40 °C for 10 seconds.
- 2. Take the decal from the water and put it on a piece of clean cloth.
- 3.Remove the decal slowly from the paper to the targeted location by a wet finger.
- 4. Use a piece of dry and soft cloth to press it gently on the decal until it getting dry and no bubble existing.

#### 水贴纸的使用方法:

- 一. 把相关的印花从水贴纸上剪下, 放入40℃左右的 温水中浸10秒。
- 二. 然后将印花放在干净的布上。
- 三, 拿上印花纸板, 手指蘸水将印花移到适当的位置。
- 四.用软干布轻压印花直至水干,气泡消失。











- \*若履带断裂,用细丝线固定。
- \*The tracks in this kit can be glued using plastic cement.
- \*The tracks can be painted using plastic paints.
- \*If track is broken strengthen with staples or thread.





















不用部品: B1. B2. B4. B5. B7. B8. B9. B10. B11. B12. B13. B14. B16. B17. B18. B19. B21. B22. B25. B26. B30. Unused parts: B31. B32. B33. B34. B35. B36. B39. B40. B41. B42. B43. B48. B49. B51. B54. B55. B56. B60. B61. D6. D10. D11. D22. H2. H3. H4. J4. K2. K8. K15. L2\*1. L4\*1. L5\*2. L6\*1. L7\*1

# SWEDISH STRV.122 TANK





使用郡仕公司涂料 GUNZE SANGYO Mr. Color used

319 319

TC-10

TC-12

GUNZE SANGYO AQVEOUS HOBBY COLOUR

8 GUNZE SANGYO MR.COLOUR