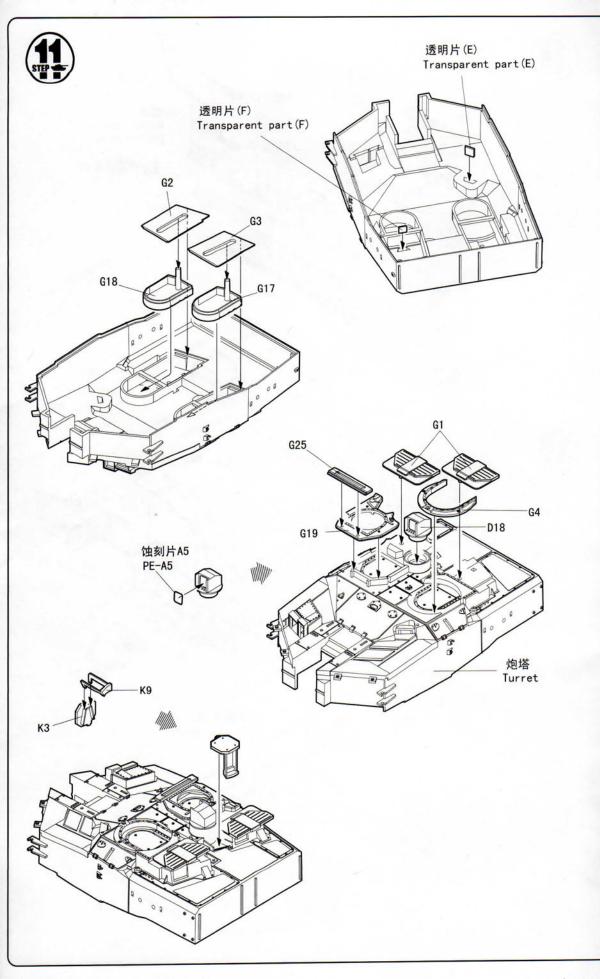

制作时应远离幼儿并将包装袋及时收妥, 谨防小孩玩耍 而引起意外。













不治胶水





#### The method to apply the decals

- 1. Cut off the decal from the decal paper and put it into the warm water 40 °C for 10 seconds.
- 2. Take the decal from the water and put it on a piece of clean cloth.
- 3.Remove the decal slowly from the paper to the targeted location by a wet finger.
- 4. Use a piece of dry and soft cloth to press it gently on the decal until it getting dry and no bubble existing.

#### 水贴纸的使用方法:

- 一. 把相关的印花从水贴纸上剪下, 放入40℃左右的 温水中浸10秒。
- 二. 然后将印花放在干净的布上。
- 三, 拿上印花纸板, 手指蘸水将印花移到适当的位置。
- 四.用软干布轻压印花直至水干,气泡消失。











- \*若履带断裂,用细丝线固定。
- \*The tracks in this kit can be glued using plastic cement.
- \*The tracks can be painted using plastic paints.
- \*If track is broken strengthen with staples or thread.





















不用部品: B1. B2. B4. B5. B7. B8. B9. B10. B11. B12. B13. B14. B16. B17. B18. B19. B21. B22. B25. B26. B30. Unused parts: B31. B32. B33. B34. B35. B36. B39. B40. B41. B42. B43. B48. B49. B51. B54. B55. B56. B60. B61. D6. D10. D11. D22. H2. H3. H4. J4. K2. K8. K15. L2\*1. L4\*1. L5\*2. L6\*1. L7\*1

# SWEDISH STRV.122 TANK





使用郡仕公司涂料 GUNZE SANGYO Mr. Color used

319 319

TC-10

TC-12

GUNZE SANGYO AQVEOUS HOBBY COLOUR

8 GUNZE SANGYO MR.COLOUR