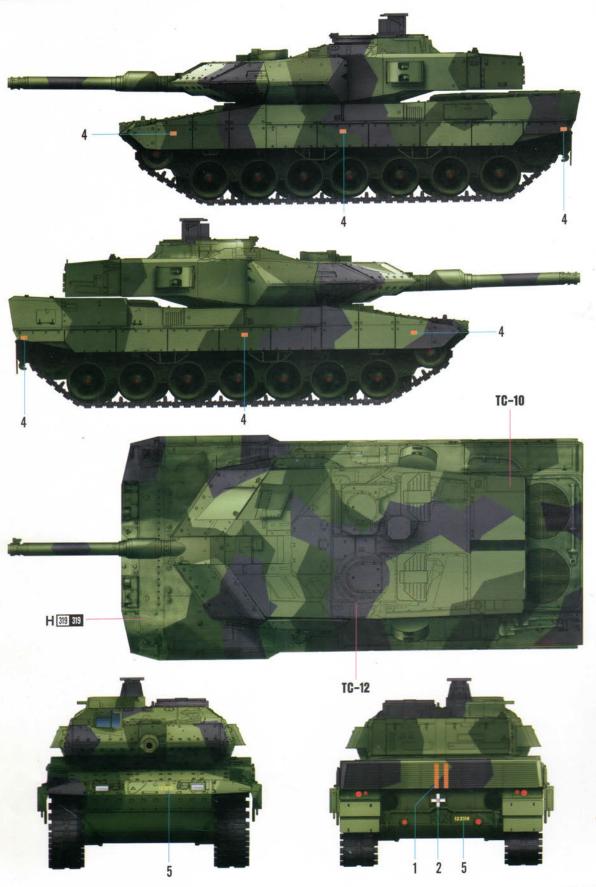

# SWEDISH STRV.122 TANK

使用郡仕公司涂料 GUNZE SANGYO Mr. Color used

319 319

TC-10

TC-12

GUNZE SANGYO AQVEOUS HOBBY COLOUR

8 GUNZE SANGYO MR.COLOUR