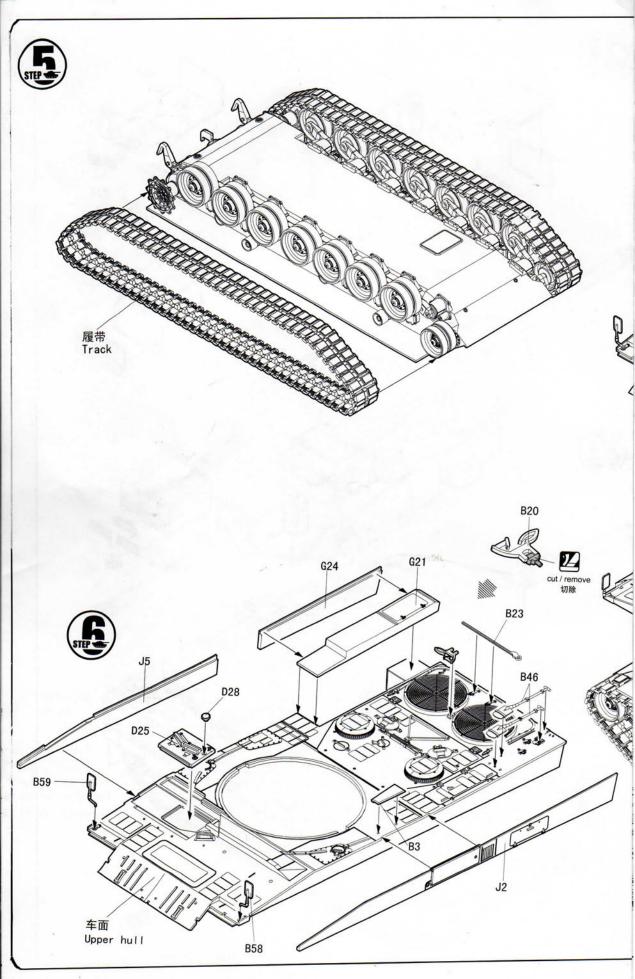

#### 水贴纸的使用方法:

- 一. 把相关的印花从水贴纸上剪下, 放入40℃左右的 温水中浸10秒。
- 二. 然后将印花放在干净的布上。
- 三, 拿上印花纸板, 手指蘸水将印花移到适当的位置。
- 四.用软干布轻压印花直至水干,气泡消失。

- \*若履带断裂,用细丝线固定。
- \*The tracks in this kit can be glued using plastic cement.
- \*The tracks can be painted using plastic paints.
- \*If track is broken strengthen with staples or thread.