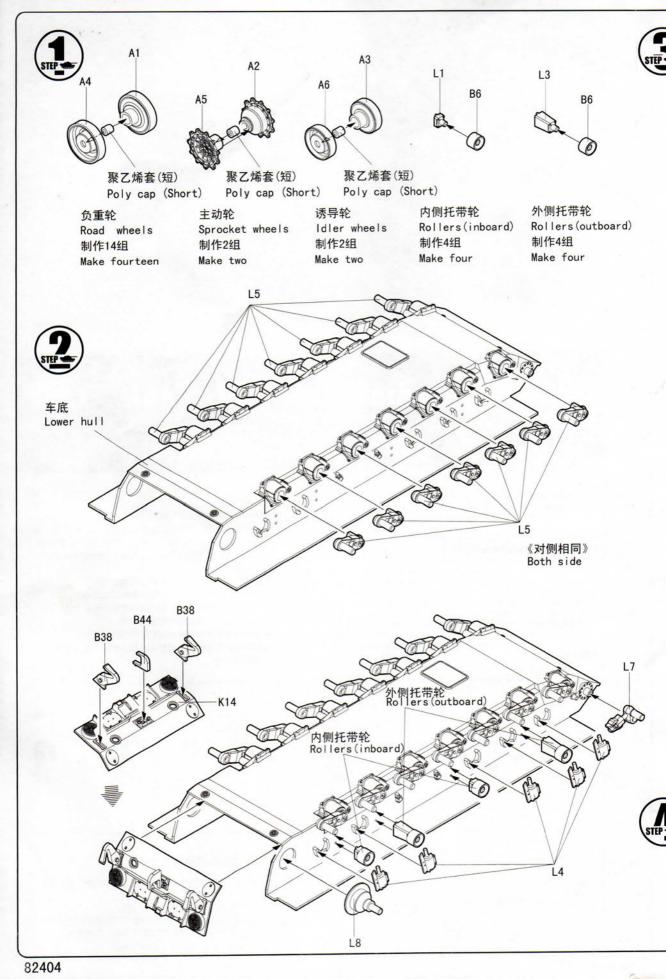

不用部品: B1. B2. B4. B5. B7. B8. B9. B10. B11. B12. B13. B14. B16. B17. B18. B19. B21. B22. B25. B26. B30. Unused parts: B31. B32. B33. B34. B35. B36. B39. B40. B41. B42. B43. B48. B49. B51. B54. B55. B56. B60. B61. D6. D10. D11. D22. H2. H3. H4. J4. K2. K8. K15. L2\*1. L4\*1. L5\*2. L6\*1. L7\*1