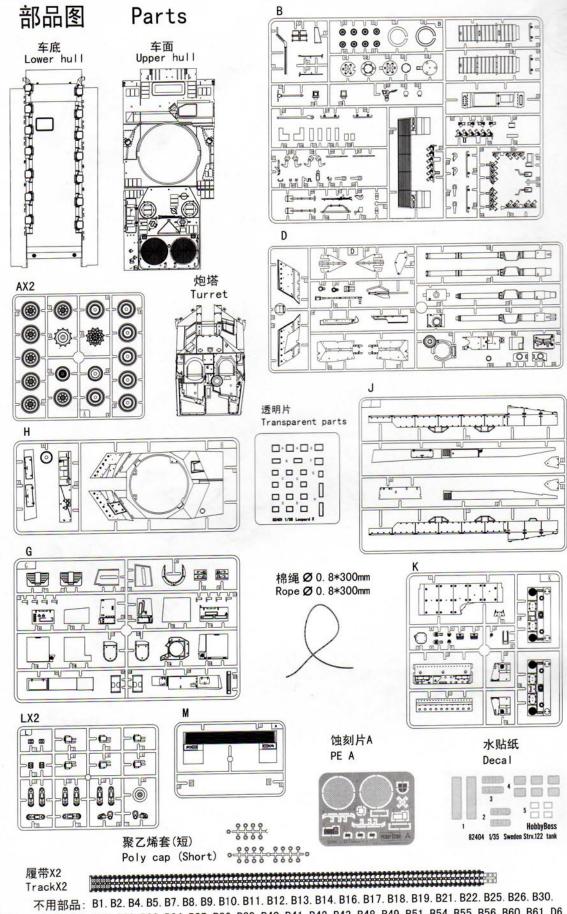

不用部品: B1. B2. B4. B5. B7. B8. B9. B10. B11. B12. B13. B14. B16. B17. B18. B19. B21. B22. B25. B26. B30. Unused parts: B31. B32. B33. B34. B35. B36. B39. B40. B41. B42. B43. B48. B49. B51. B54. B55. B56. B60. B61. D6. D10. D11. D22. H2. H3. H4. J4. K2. K8. K15. L2\*1. L4\*1. L5\*2. L6\*1. L7\*1