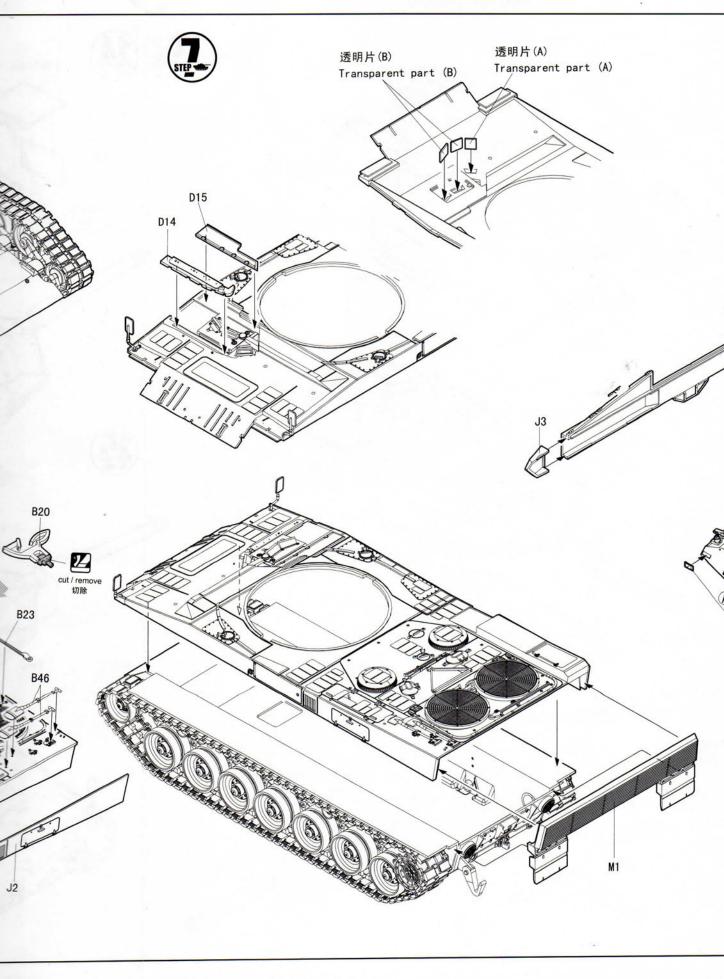

不用部品: B1. B2. B4. B5. B7. B8. B9. B10. B11. B12. B13. B14. B16. B17. B18. B19. B21. B22. B25. B26. B30. Unused parts: B31. B32. B33. B34. B35. B36. B39. B40. B41. B42. B43. B48. B49. B51. B54. B55. B56. B60. B61. D6. D10. D11. D22. H2. H3. H4. J4. K2. K8. K15. L2\*1. L4\*1. L5\*2. L6\*1. L7\*1