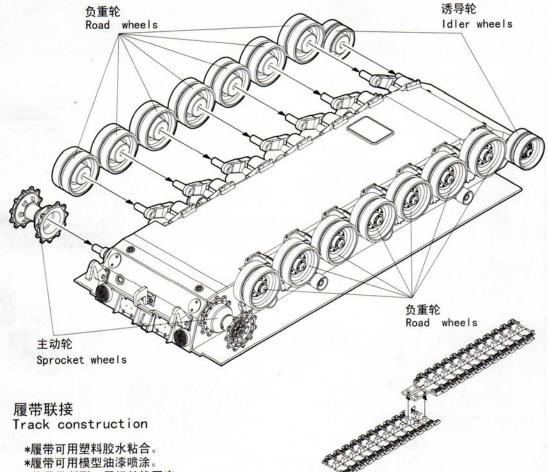

#### 水贴纸的使用方法:

- 一. 把相关的印花从水贴纸上剪下, 放入40℃左右的 温水中浸10秒。
- 二. 然后将印花放在干净的布上。
- 三, 拿上印花纸板, 手指蘸水将印花移到适当的位置。
- 四.用软干布轻压印花直至水干,气泡消失。

- \*若履带断裂,用细丝线固定。
- \*The tracks in this kit can be glued using plastic cement.
- \*The tracks can be painted using plastic paints.
- \*If track is broken strengthen with staples or thread.