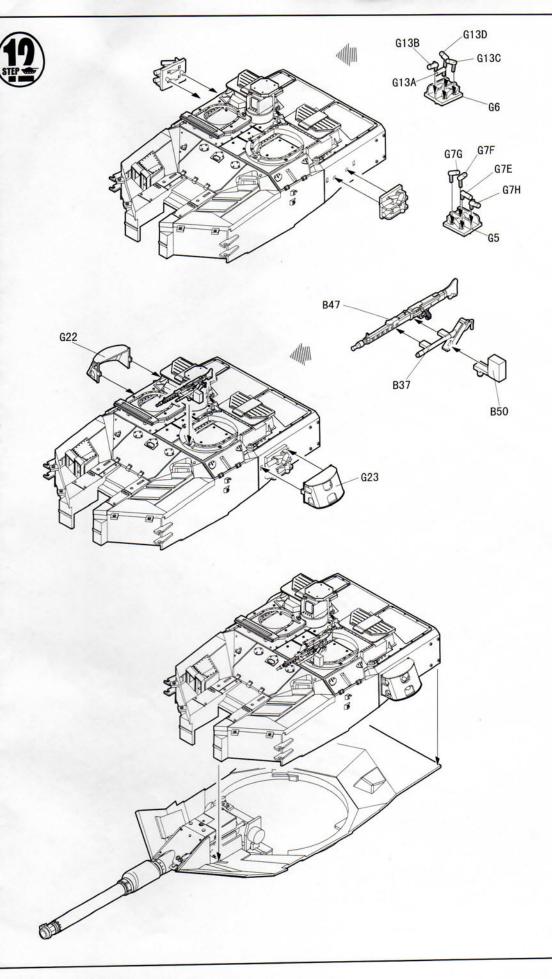

时应远离幼儿并将包装袋及时收妥, 谨防小孩玩耍 而引起意外。













不治胶水





#### The method to apply the decals

- 1. Cut off the decal from the decal paper and put it into the warm water 40 °C for 10 seconds.
- 2. Take the decal from the water and put it on a piece of clean cloth.
- 3.Remove the decal slowly from the paper to the targeted location by a wet finger.
- 4. Use a piece of dry and soft cloth to press it gently on the decal until it getting dry and no bubble existing.

#### 水贴纸的使用方法:

- 一. 把相关的印花从水贴纸上剪下, 放入40℃左右的 温水中浸10秒。
- 二. 然后将印花放在干净的布上。
- 三, 拿上印花纸板, 手指蘸水将印花移到适当的位置。
- 四.用软干布轻压印花直至水干,气泡消失。











- \*若履带断裂,用细丝线固定。
- \*The tracks in this kit can be glued using plastic cement.
- \*The tracks can be painted using plastic paints.
- \*If track is broken strengthen with staples or thread.





















不用部品: B1. B2. B4. B5. B7. B8. B9. B10. B11. B12. B13. B14. B16. B17. B18. B19. B21. B22. B25. B26. B30. Unused parts: B31. B32. B33. B34. B35. B36. B39. B40. B41. B42. B43. B48. B49. B51. B54. B55. B56. B60. B61. D6. D10. D11. D22. H2. H3. H4. J4. K2. K8. K15. L2\*1. L4\*1. L5\*2. L6\*1. L7\*1

# SWEDISH STRV.122 TANK





使用郡仕公司涂料 GUNZE SANGYO Mr. Color used

319 319

TC-10

TC-12

GUNZE SANGYO AQVEOUS HOBBY COLOUR

8 GUNZE SANGYO MR.COLOUR