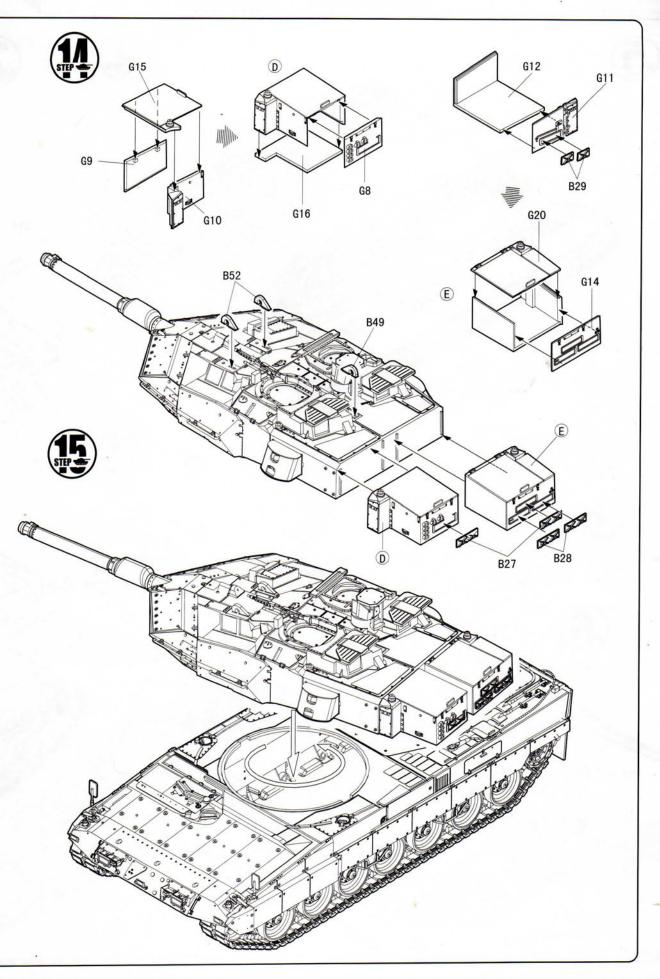

并将包装袋及时收妥, 谨防小孩玩耍 而引起意外。













不治胶水





#### The method to apply the decals

- 1. Cut off the decal from the decal paper and put it into the warm water 40 °C for 10 seconds.
- 2. Take the decal from the water and put it on a piece of clean cloth.
- 3.Remove the decal slowly from the paper to the targeted location by a wet finger.
- 4. Use a piece of dry and soft cloth to press it gently on the decal until it getting dry and no bubble existing.

#### 水贴纸的使用方法:

- 一. 把相关的印花从水贴纸上剪下, 放入40℃左右的 温水中浸10秒。
- 二. 然后将印花放在干净的布上。
- 三, 拿上印花纸板, 手指蘸水将印花移到适当的位置。
- 四.用软干布轻压印花直至水干,气泡消失。











- \*若履带断裂,用细丝线固定。
- \*The tracks in this kit can be glued using plastic cement.
- \*The tracks can be painted using plastic paints.
- \*If track is broken strengthen with staples or thread.





















不用部品: B1. B2. B4. B5. B7. B8. B9. B10. B11. B12. B13. B14. B16. B17. B18. B19. B21. B22. B25. B26. B30. Unused parts: B31. B32. B33. B34. B35. B36. B39. B40. B41. B42. B43. B48. B49. B51. B54. B55. B56. B60. B61. D6. D10. D11. D22. H2. H3. H4. J4. K2. K8. K15. L2\*1. L4\*1. L5\*2. L6\*1. L7\*1

# SWEDISH STRV.122 TANK





使用郡仕公司涂料 GUNZE SANGYO Mr. Color used

319 319

TC-10

TC-12

GUNZE SANGYO AQVEOUS HOBBY COLOUR

8 GUNZE SANGYO MR.COLOUR