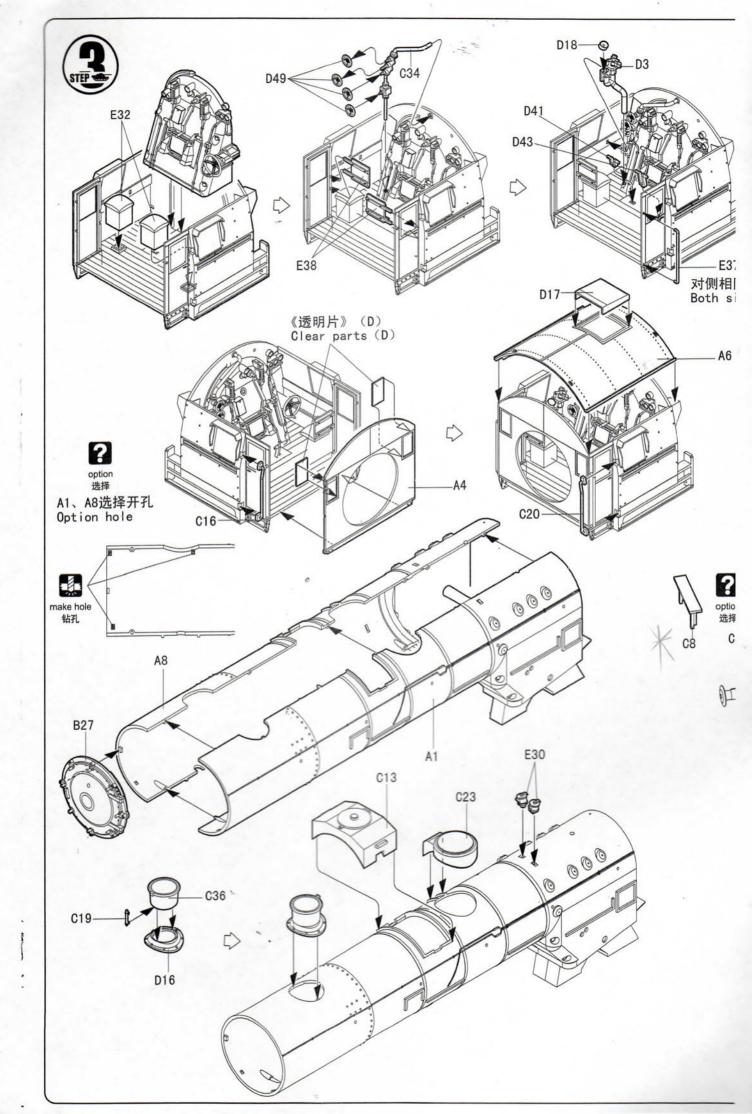

干胶等。
- \* 用水口剪刀或刀片小心切下所有塑胶零件和蚀刻片零件, 不要遗失小零件。
- \* 切取蚀刻片时应特别注意防止利边划伤手指。
- \* 用模型锉刀小心锉平所有零件表面的注射浇口。
- \* 用适量的强力快干胶水粘合蚀刻片零件和金属轴,切忌过 量,否则可能导致可动零件被粘住。
- \* 注意某些零件表面需在装配时同步贴上水贴纸。
- \* 制作时应远离幼儿并将包装袋及时收妥,谨防小孩玩耍 而引起意外。



cyanoacrylate glue 强力胶





钻孔



切除





no cement 不涂胶水







## The method to apply the decals

- 1.Cut off the decal from the decal paper and put it into the warm water 40°C for 10
- 2. Take the decal from the water and put it on a piece of clean cloth.
- 3. Remove the decal slowly from the paper to the targeted location by a wet finger.
- 4.Use a piece of dry and soft cloth to press it gently on the decal until it getting dry and no bubble existing.

## 水贴纸的使用方法:

- 一.把相关的印花从水贴纸上剪下,放入40℃左右的 温水中浸10秒。
- 二. 然后将印花放在干净的布上。
- 三.拿上印花纸板, 手指蘸水将印花移到适当的位置。
- 四.用软干布轻压印花直至水干,气泡消失。



























标贴与涂装

German Kriegslokomotive Br 52

德国Br 52型蒸汽机车

HOBBY BOSS



使用Mr.HOBBY涂料 Mr. Color used

8 AQUEOUS HOBBY COLOUR



32 40 Field Gray H 71 21

H 3 3

H 2 2

NO.:82901

Middle Stone