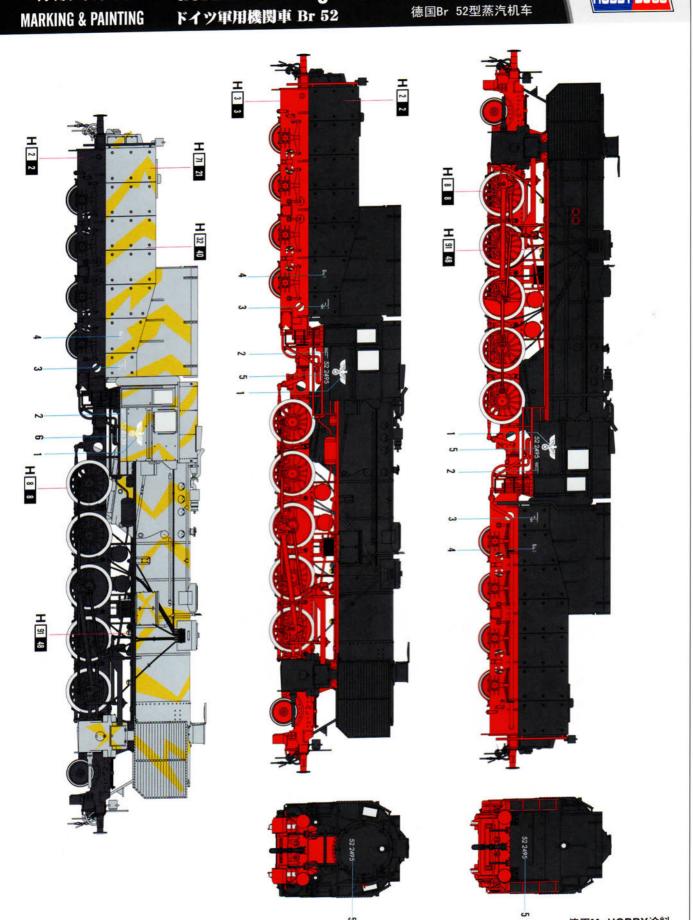

## 水贴纸的使用方法:

- 一.把相关的印花从水贴纸上剪下,放入40℃左右的 温水中浸10秒。
- 二. 然后将印花放在干净的布上。
- 三.拿上印花纸板, 手指蘸水将印花移到适当的位置。
- 四.用软干布轻压印花直至水干,气泡消失。

标贴与涂装

German Kriegslokomotive Br 52

德国Br 52型蒸汽机车

HOBBY BOSS

使用Mr.HOBBY涂料 Mr. Color used

8 AQUEOUS HOBBY COLOUR

32 40 Field Gray H 71 21

H 3 3

H 2 2

NO.:82901

Middle Stone