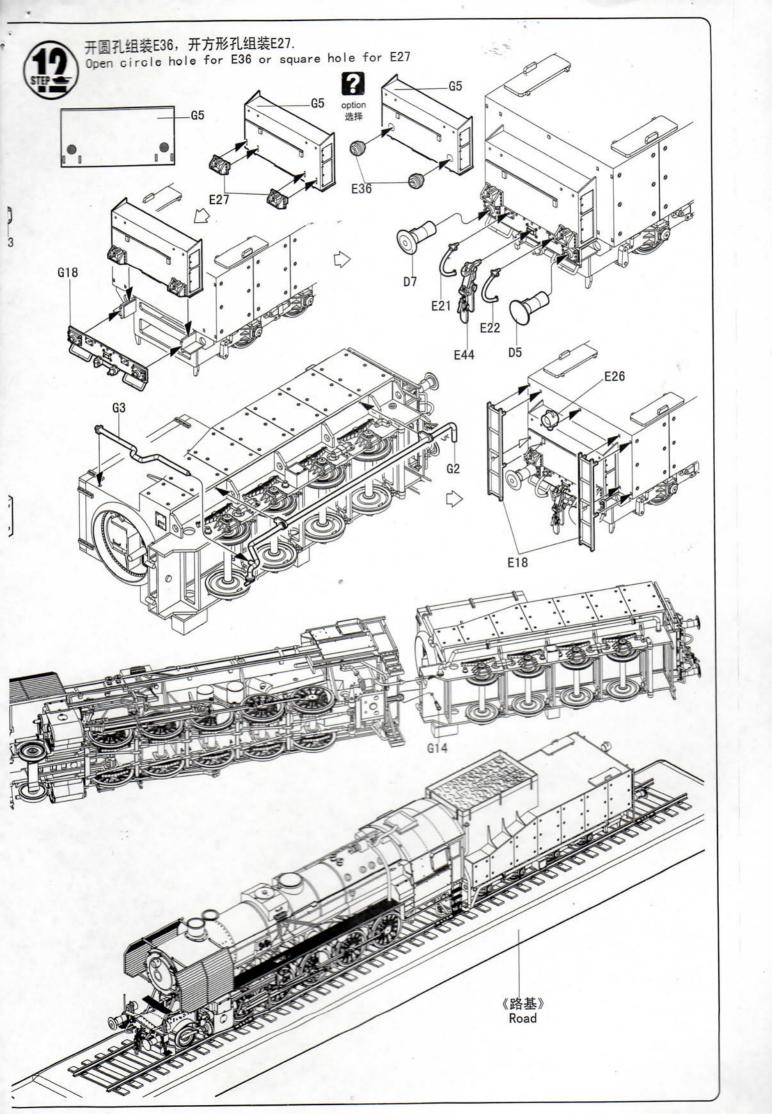

小心切下所有塑胶零件和蚀刻片零件, 不要遗失小零件。
- \* 切取蚀刻片时应特别注意防止利边划伤手指。
- \* 用模型锉刀小心锉平所有零件表面的注射浇口。
- \* 用适量的强力快干胶水粘合蚀刻片零件和金属轴,切忌过 量,否则可能导致可动零件被粘住。
- \* 注意某些零件表面需在装配时同步贴上水贴纸。
- \* 制作时应远离幼儿并将包装袋及时收妥,谨防小孩玩耍 而引起意外。



cyanoacrylate glue 强力胶





钻孔



切除





no cement 不涂胶水







## The method to apply the decals

- 1.Cut off the decal from the decal paper and put it into the warm water 40°C for 10
- 2. Take the decal from the water and put it on a piece of clean cloth.
- 3. Remove the decal slowly from the paper to the targeted location by a wet finger.
- 4.Use a piece of dry and soft cloth to press it gently on the decal until it getting dry and no bubble existing.

## 水贴纸的使用方法:

- 一.把相关的印花从水贴纸上剪下,放入40℃左右的 温水中浸10秒。
- 二. 然后将印花放在干净的布上。
- 三.拿上印花纸板, 手指蘸水将印花移到适当的位置。
- 四.用软干布轻压印花直至水干,气泡消失。



























标贴与涂装

German Kriegslokomotive Br 52

德国Br 52型蒸汽机车

HOBBY BOSS



使用Mr.HOBBY涂料 Mr. Color used

8 AQUEOUS HOBBY COLOUR



32 40 Field Gray H 71 21

H 3 3

H 2 2

NO.:82901

Middle Stone