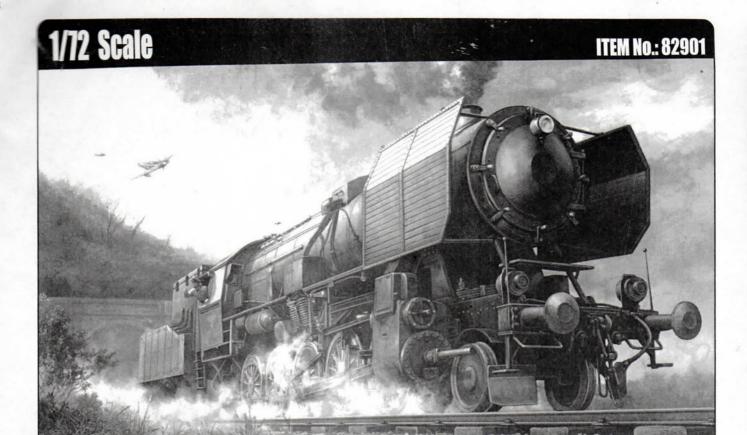

# German Kriegslokomotive Br 52 德国Br 52型蒸汽机车 ドイツ軍用機関車 Br 52

#### PLEASE READ BEFORE OPERATION!

- \* Tools recommended as below: (Not included) Adhesives; Paints; Side Cutters; Sharp Edged Pliers; Modeling Knife; Modeling File; Nippers; Drill; Scissors; Sand Paper; Soft Cloth; Cyanoacrylate Glue.
- \* Make sure to read this instruction listed below before assembling.
- \* The kit contains the small parts, they can be dangerous if swallowed by mistake, so keep them away from reach of children.
- \* Cut the all parts off carefully and remove the waste parts into the garbage can.
- \* More caution and care should be needed for cutting and handling the photo
- \* Make attention that some parts should be attached the decal when assembled.
- \* During assembling, please tear up and throw away