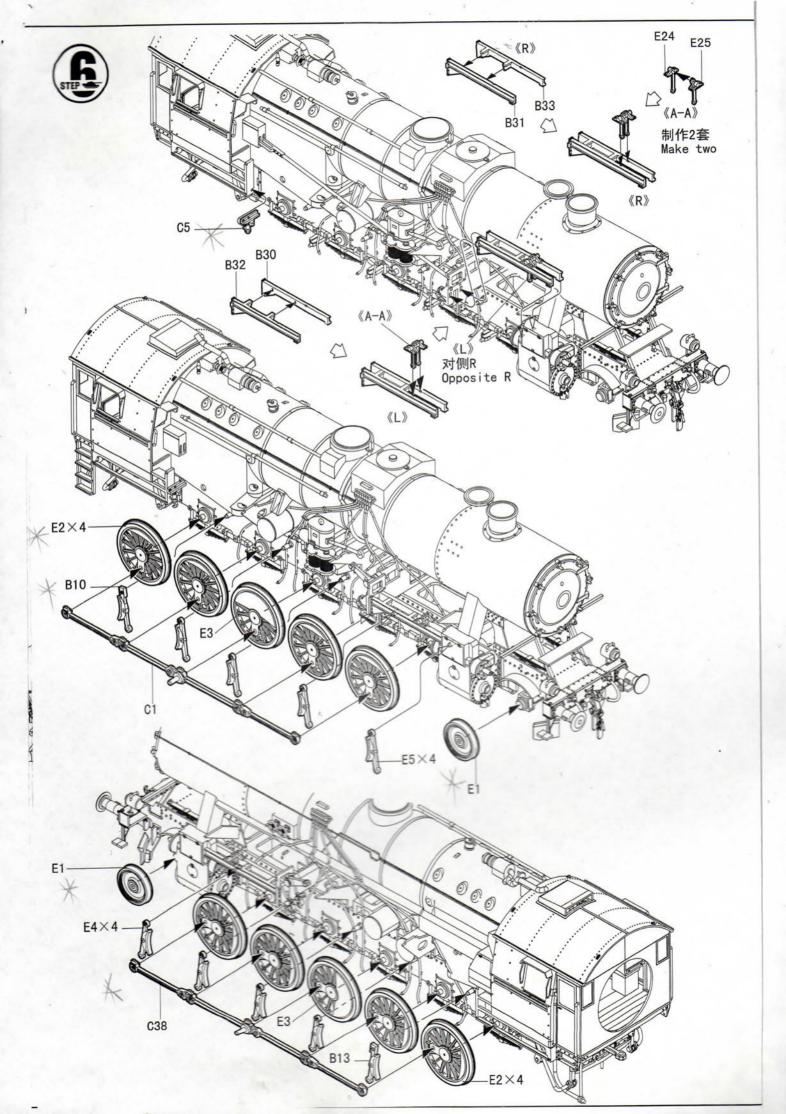

\* 用水口剪刀或刀片小心切下所有塑胶零件和蚀刻片零件, 不要遗失小零件。
- \* 切取蚀刻片时应特别注意防止利边划伤手指。
- \* 用模型锉刀小心锉平所有零件表面的注射浇口。
- \* 用适量的强力快干胶水粘合蚀刻片零件和金属轴,切忌过 量,否则可能导致可动零件被粘住。
- \* 注意某些零件表面需在装配时同步贴上水贴纸。
- \* 制作时应远离幼儿并将包装袋及时收妥,谨防小孩玩耍 而引起意外。



cyanoacrylate glue 强力胶





钻孔



切除





no cement 不涂胶水







## The method to apply the decals

- 1.Cut off the decal from the decal paper and put it into the warm water 40°C for 10
- 2. Take the decal from the water and put it on a piece of clean cloth.
- 3. Remove the decal slowly from the paper to the targeted location by a wet finger.
- 4.Use a piece of dry and soft cloth to press it gently on the decal until it getting dry and no bubble existing.

## 水贴纸的使用方法:

- 一.把相关的印花从水贴纸上剪下,放入40℃左右的 温水中浸10秒。
- 二. 然后将印花放在干净的布上。
- 三.拿上印花纸板, 手指蘸水将印花移到适当的位置。
- 四.用软干布轻压印花直至水干,气泡消失。



























标贴与涂装

German Kriegslokomotive Br 52

德国Br 52型蒸汽机车

HOBBY BOSS



使用Mr.HOBBY涂料 Mr. Color used

8 AQUEOUS HOBBY COLOUR



32 40 Field Gray H 71 21

H 3 3

H 2 2

NO.:82901

Middle Stone