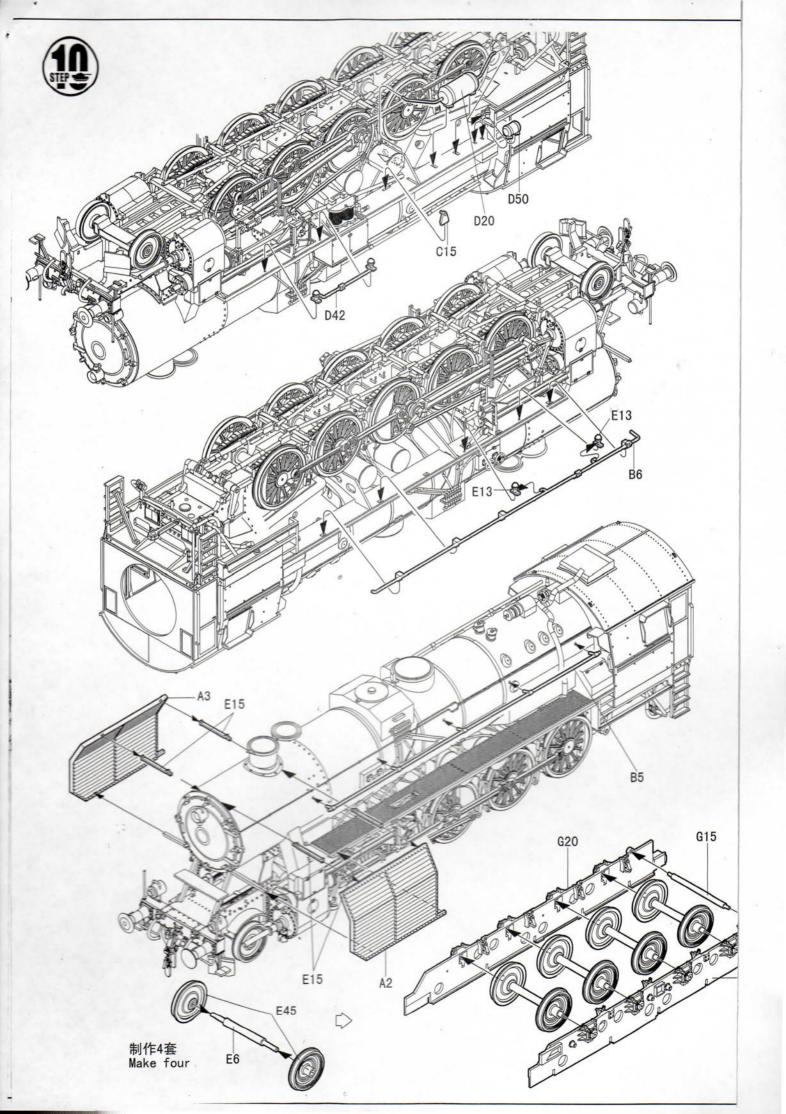

刀或刀片小心切下所有塑胶零件和蚀刻片零件, 不要遗失小零件。
- \* 切取蚀刻片时应特别注意防止利边划伤手指。
- \* 用模型锉刀小心锉平所有零件表面的注射浇口。
- \* 用适量的强力快干胶水粘合蚀刻片零件和金属轴,切忌过 量,否则可能导致可动零件被粘住。
- \* 注意某些零件表面需在装配时同步贴上水贴纸。
- \* 制作时应远离幼儿并将包装袋及时收妥,谨防小孩玩耍 而引起意外。



cyanoacrylate glue 强力胶





钻孔



切除





no cement 不涂胶水







## The method to apply the decals

- 1.Cut off the decal from the decal paper and put it into the warm water 40°C for 10
- 2. Take the decal from the water and put it on a piece of clean cloth.
- 3. Remove the decal slowly from the paper to the targeted location by a wet finger.
- 4.Use a piece of dry and soft cloth to press it gently on the decal until it getting dry and no bubble existing.

## 水贴纸的使用方法:

- 一.把相关的印花从水贴纸上剪下,放入40℃左右的 温水中浸10秒。
- 二. 然后将印花放在干净的布上。
- 三.拿上印花纸板, 手指蘸水将印花移到适当的位置。
- 四.用软干布轻压印花直至水干,气泡消失。



























标贴与涂装

German Kriegslokomotive Br 52

德国Br 52型蒸汽机车

HOBBY BOSS



使用Mr.HOBBY涂料 Mr. Color used

8 AQUEOUS HOBBY COLOUR



32 40 Field Gray H 71 21

H 3 3

H 2 2

NO.:82901

Middle Stone