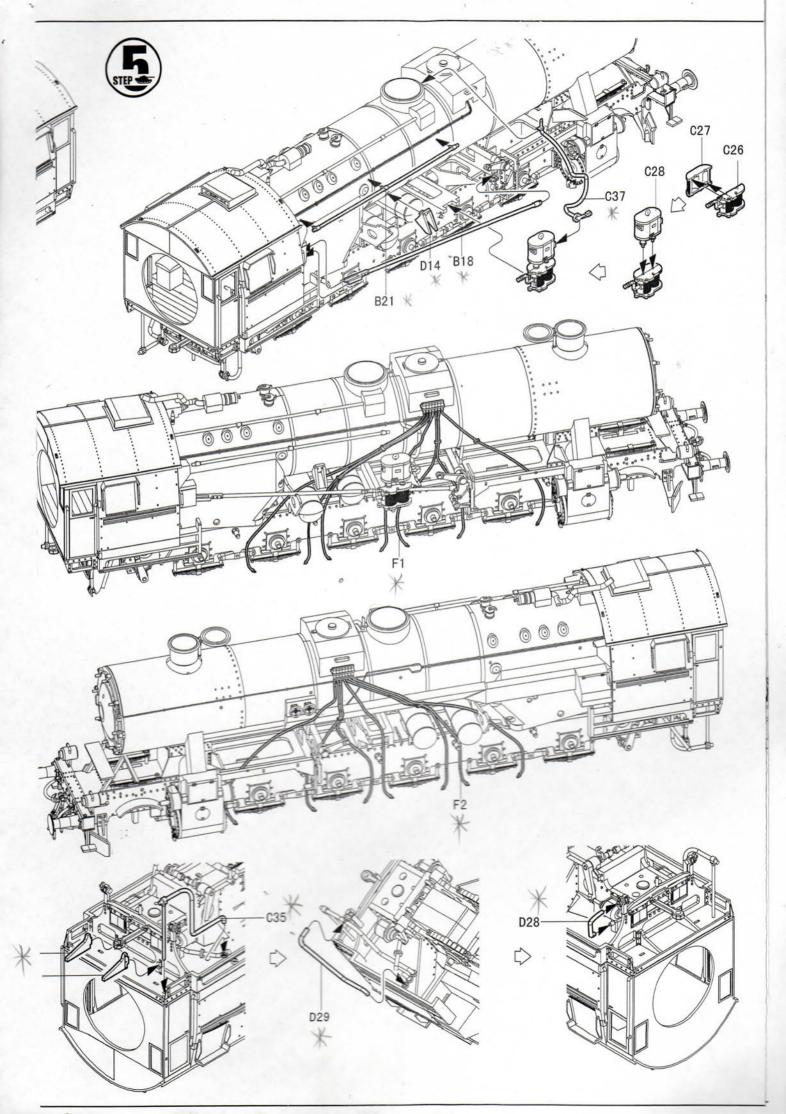

- \* 用水口剪刀或刀片小心切下所有塑胶零件和蚀刻片零件, 不要遗失小零件。
- \* 切取蚀刻片时应特别注意防止利边划伤手指。
- \* 用模型锉刀小心锉平所有零件表面的注射浇口。
- \* 用适量的强力快干胶水粘合蚀刻片零件和金属轴,切忌过 量,否则可能导致可动零件被粘住。
- \* 注意某些零件表面需在装配时同步贴上水贴纸。
- \* 制作时应远离幼儿并将包装袋及时收妥,谨防小孩玩耍 而引起意外。



cyanoacrylate glue 强力胶





钻孔



切除





no cement 不涂胶水







## The method to apply the decals

- 1.Cut off the decal from the decal paper and put it into the warm water 40°C for 10
- 2. Take the decal from the water and put it on a piece of clean cloth.
- 3. Remove the decal slowly from the paper to the targeted location by a wet finger.
- 4.Use a piece of dry and soft cloth to press it gently on the decal until it getting dry and no bubble existing.

## 水贴纸的使用方法:

- 一.把相关的印花从水贴纸上剪下,放入40℃左右的 温水中浸10秒。
- 二. 然后将印花放在干净的布上。
- 三.拿上印花纸板, 手指蘸水将印花移到适当的位置。
- 四.用软干布轻压印花直至水干,气泡消失。



























标贴与涂装

German Kriegslokomotive Br 52

德国Br 52型蒸汽机车

HOBBY BOSS



使用Mr.HOBBY涂料 Mr. Color used

8 AQUEOUS HOBBY COLOUR



32 40 Field Gray H 71 21

H 3 3

H 2 2

NO.:82901

Middle Stone