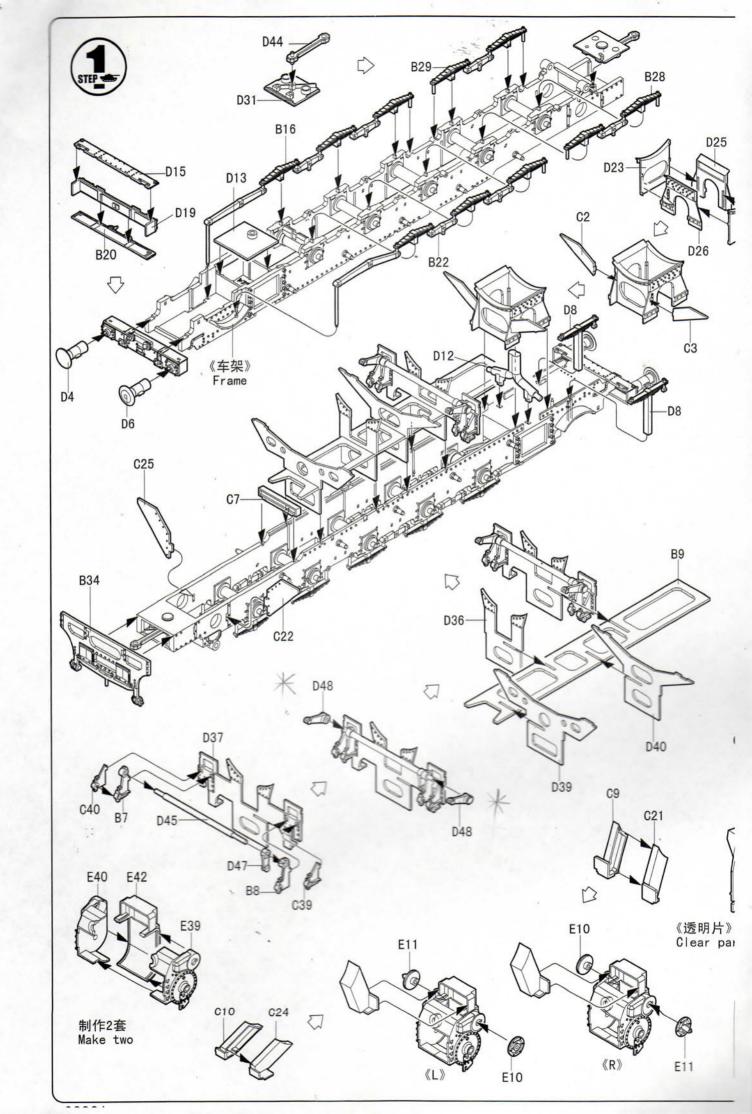

#### PLEASE READ BEFORE OPERATION!

- \* Tools recommended as below: (Not included) Adhesives; Paints; Side Cutters; Sharp Edged Pliers; Modeling Knife; Modeling File; Nippers; Drill; Scissors; Sand Paper; Soft Cloth; Cyanoacrylate Glue.
- \* Make sure to read this instruction listed below before assembling.
- \* The kit contains the small parts, they can be dangerous if swallowed by mistake, so keep them away from reach of children.
- \* Cut the all parts off carefully and remove the waste parts into the garbage can.
- \* More caution and care should be needed for cutting and handling the photo
- \* Make attention that some parts should be attached the decal when assembled.
- \* During assembling, please tear up and throw away the plastic bags, or may cause the dangerous if wearing over head by children's mistake.
- \* When using the adhesives and paints, please do not use them in the closed room or near the fire, also must be very careful to protect your eyes face and clothes.
- \* Adult supervised when assembled by children under 14 years old.

### 装配前请仔细阅读:

- \* 推荐使用的模型工具(请自备): 专用模型胶水, 专用模型油漆, 水口剪刀, 长咀钳, 刀片, 锉刀,镊子钳,钻,剪刀,软布,砂纸,瞬间快干胶等。
- \* 用水口剪刀或刀片小心切下所有塑胶零件和蚀刻片零件, 不要遗失小零件。
- \* 切取蚀刻片时应特别注意防止利边划伤手指。
- \* 用模型锉刀小心锉平所有零件表面的注射浇口。
- \* 用适量的强力快干胶水粘合蚀刻片零件和金属轴,切忌过 量,否则可能导致可动零件被粘住。
- \* 注意某些零件表面需在装配时同步贴上水贴纸。
- \* 制作时应远离幼儿并将包装袋及时收妥,谨防小孩玩耍 而引起意外。