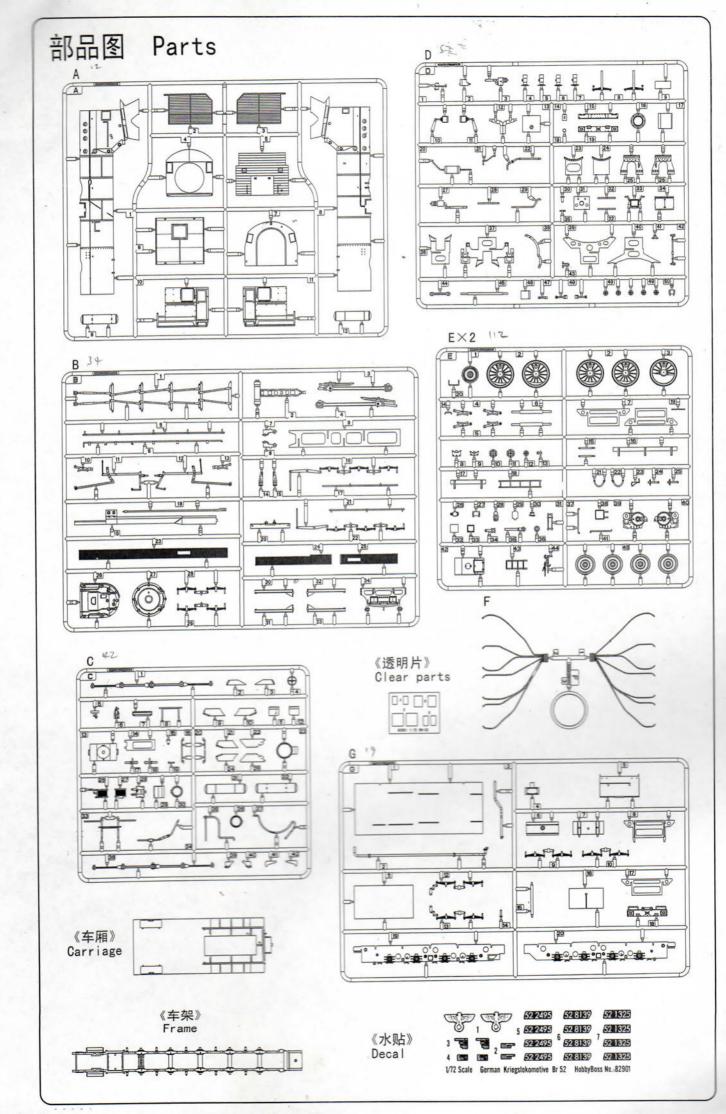

### 装配前请仔细阅读:

- \* 推荐使用的模型工具(请自备): 专用模型胶水, 专用模型油漆, 水口剪刀, 长咀钳, 刀片, 锉刀,镊子钳,钻,剪刀,软布,砂纸,瞬间快干胶等。
- \* 用水口剪刀或刀片小心切下所有塑胶零件和蚀刻片零件, 不要遗失小零件。
- \* 切取蚀刻片时应特别注意防止利边划伤手指。
- \* 用模型锉刀小心锉平所有零件表面的注射浇口。
- \* 用适量的强力快干胶水粘合蚀刻片零件和金属轴,切忌过 量,否则可能导致可动零件被粘住。
- \* 注意某些零件表面需在装配时同步贴上水贴纸。
- \* 制作时应远离幼儿并将包装袋及时收妥,谨防小孩玩耍 而引起意外。