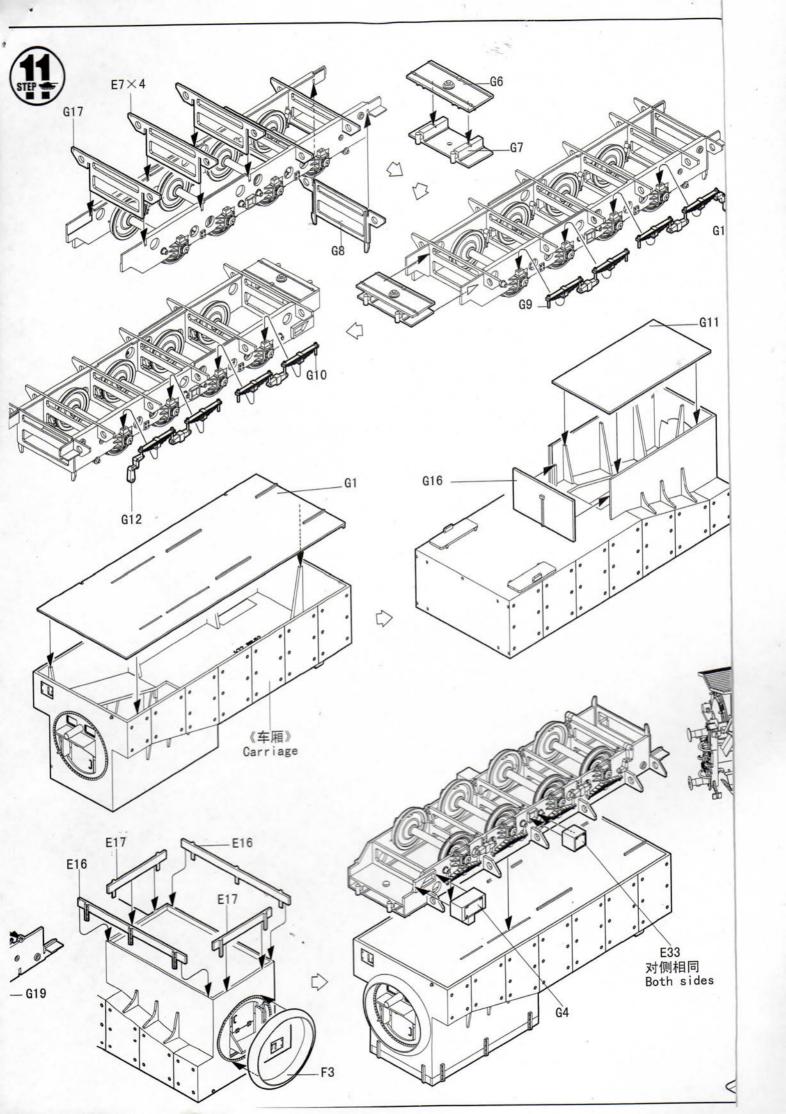

刀片小心切下所有塑胶零件和蚀刻片零件, 不要遗失小零件。
- \* 切取蚀刻片时应特别注意防止利边划伤手指。
- \* 用模型锉刀小心锉平所有零件表面的注射浇口。
- \* 用适量的强力快干胶水粘合蚀刻片零件和金属轴,切忌过 量,否则可能导致可动零件被粘住。
- \* 注意某些零件表面需在装配时同步贴上水贴纸。
- \* 制作时应远离幼儿并将包装袋及时收妥,谨防小孩玩耍 而引起意外。



cyanoacrylate glue 强力胶





钻孔



切除





no cement 不涂胶水







## The method to apply the decals

- 1.Cut off the decal from the decal paper and put it into the warm water 40°C for 10
- 2. Take the decal from the water and put it on a piece of clean cloth.
- 3. Remove the decal slowly from the paper to the targeted location by a wet finger.
- 4.Use a piece of dry and soft cloth to press it gently on the decal until it getting dry and no bubble existing.

## 水贴纸的使用方法:

- 一.把相关的印花从水贴纸上剪下,放入40℃左右的 温水中浸10秒。
- 二. 然后将印花放在干净的布上。
- 三.拿上印花纸板, 手指蘸水将印花移到适当的位置。
- 四.用软干布轻压印花直至水干,气泡消失。



























标贴与涂装

German Kriegslokomotive Br 52

德国Br 52型蒸汽机车

HOBBY BOSS



使用Mr.HOBBY涂料 Mr. Color used

8 AQUEOUS HOBBY COLOUR



32 40 Field Gray H 71 21

H 3 3

H 2 2

NO.:82901

Middle Stone