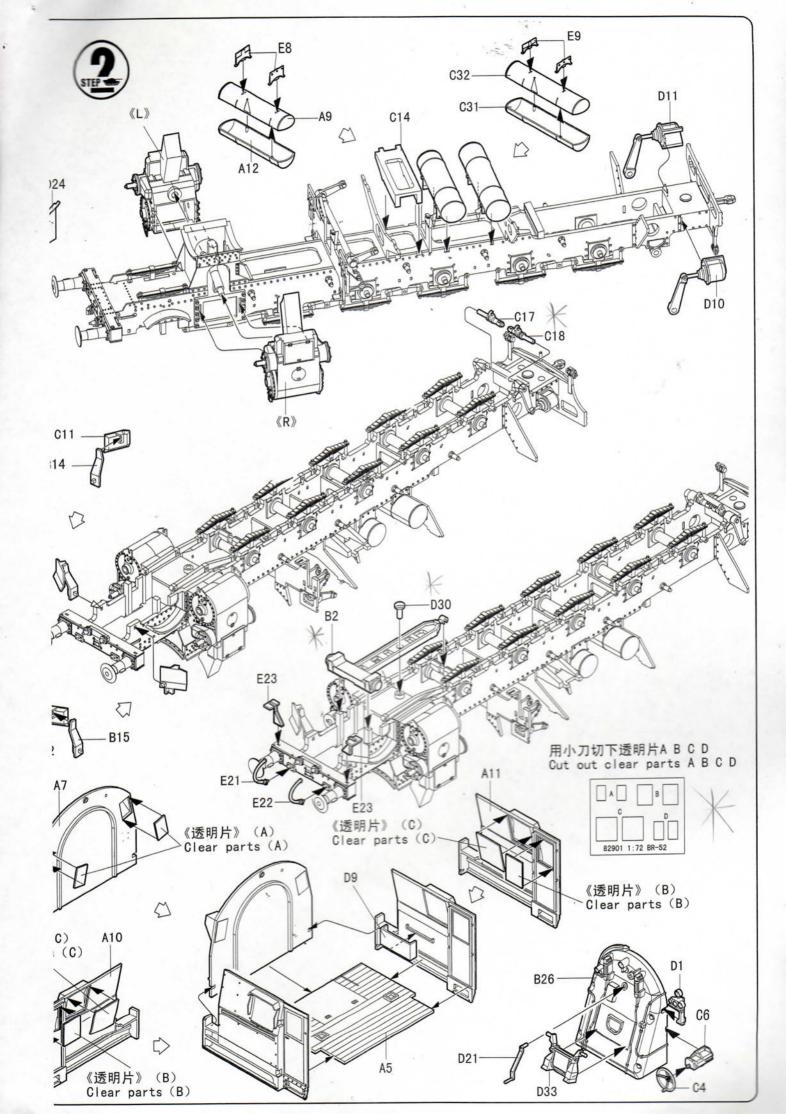

#### PLEASE READ BEFORE OPERATION!

- \* Tools recommended as below: (Not included) Adhesives; Paints; Side Cutters; Sharp Edged Pliers; Modeling Knife; Modeling File; Nippers; Drill; Scissors; Sand Paper; Soft Cloth; Cyanoacrylate Glue.
- \* Make sure to read this instruction listed below before assembling.
- \* The kit contains the small parts, they can be dangerous if swallowed by mistake, so keep them away from reach of children.
- \* Cut the all parts off carefully and remove the waste parts into the garbage can.
- \* More caution and care should be needed for cutting and handling the photo
- \* Make attention that some parts should be attached the decal when assembled.
- \* During assembling, please tear up and throw away the plastic bags, or may cause the dangerous if wearing over head by children's mistake.
- \* When using the adhesives and paints, please do not use them in the closed room or near the fire, also must be very careful to protect your eyes face and clothes.
- \* Adult supervised when assembled by children under 14 years old.

### 装配前请仔细阅读:

- \* 推荐使用的模型工具(请自备): 专用模型胶水, 专用模型油漆, 水口剪刀, 长咀钳, 刀片, 锉刀,镊子钳,钻,剪刀,软布,砂纸,瞬间快干胶等。
- \* 用水口剪刀或刀片小心切下所有塑胶零件和蚀刻片零件, 不要遗失小零件。
- \* 切取蚀刻片时应特别注意防止利边划伤手指。
- \* 用模型锉刀小心锉平所有零件表面的注射浇口。
- \* 用适量的强力快干胶水粘合蚀刻片零件和金属轴,切忌过 量,否则可能导致可动零件被粘住。
- \* 注意某些零件表面需在装配时同步贴上水贴纸。
- \* 制作时应远离幼儿并将包装袋及时收妥,谨防小孩玩耍 而引起意外。