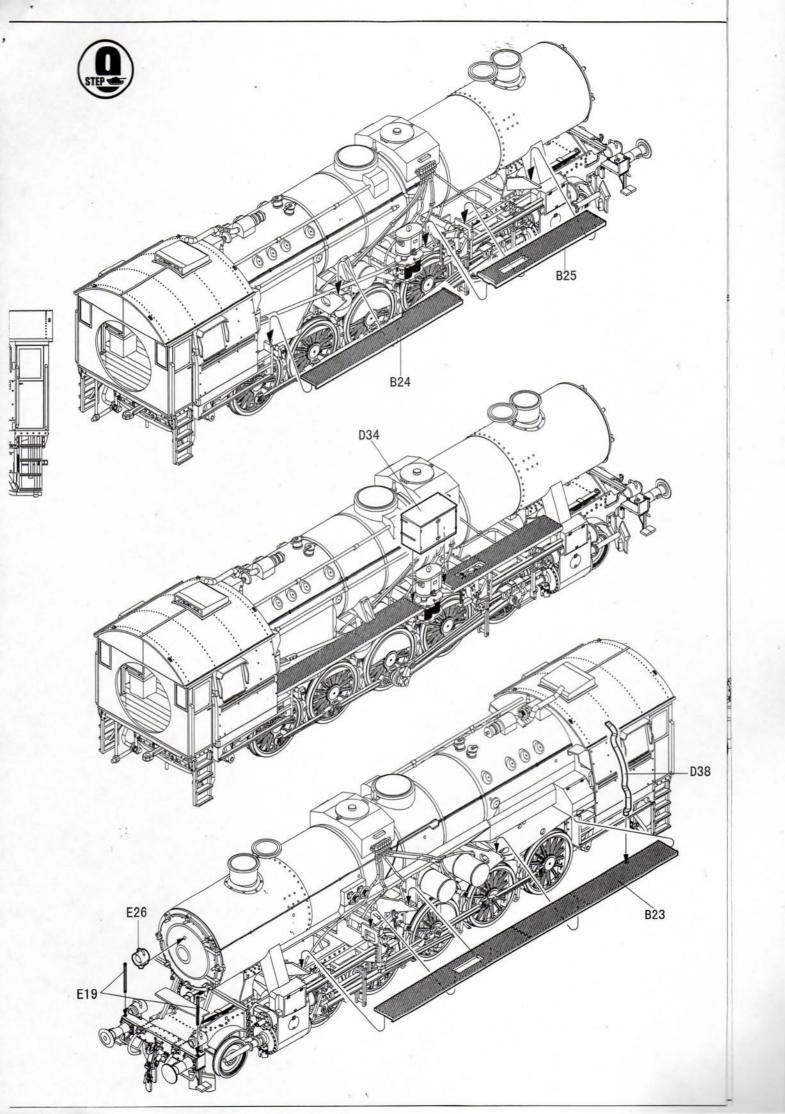

口剪刀或刀片小心切下所有塑胶零件和蚀刻片零件, 不要遗失小零件。
- \* 切取蚀刻片时应特别注意防止利边划伤手指。
- \* 用模型锉刀小心锉平所有零件表面的注射浇口。
- \* 用适量的强力快干胶水粘合蚀刻片零件和金属轴,切忌过 量,否则可能导致可动零件被粘住。
- \* 注意某些零件表面需在装配时同步贴上水贴纸。
- \* 制作时应远离幼儿并将包装袋及时收妥,谨防小孩玩耍 而引起意外。



cyanoacrylate glue 强力胶





钻孔



切除





no cement 不涂胶水







## The method to apply the decals

- 1.Cut off the decal from the decal paper and put it into the warm water 40°C for 10
- 2. Take the decal from the water and put it on a piece of clean cloth.
- 3. Remove the decal slowly from the paper to the targeted location by a wet finger.
- 4.Use a piece of dry and soft cloth to press it gently on the decal until it getting dry and no bubble existing.

## 水贴纸的使用方法:

- 一.把相关的印花从水贴纸上剪下,放入40℃左右的 温水中浸10秒。
- 二. 然后将印花放在干净的布上。
- 三.拿上印花纸板, 手指蘸水将印花移到适当的位置。
- 四.用软干布轻压印花直至水干,气泡消失。



























标贴与涂装

German Kriegslokomotive Br 52

德国Br 52型蒸汽机车

HOBBY BOSS



使用Mr.HOBBY涂料 Mr. Color used

8 AQUEOUS HOBBY COLOUR



32 40 Field Gray H 71 21

H 3 3

H 2 2

NO.:82901

Middle Stone