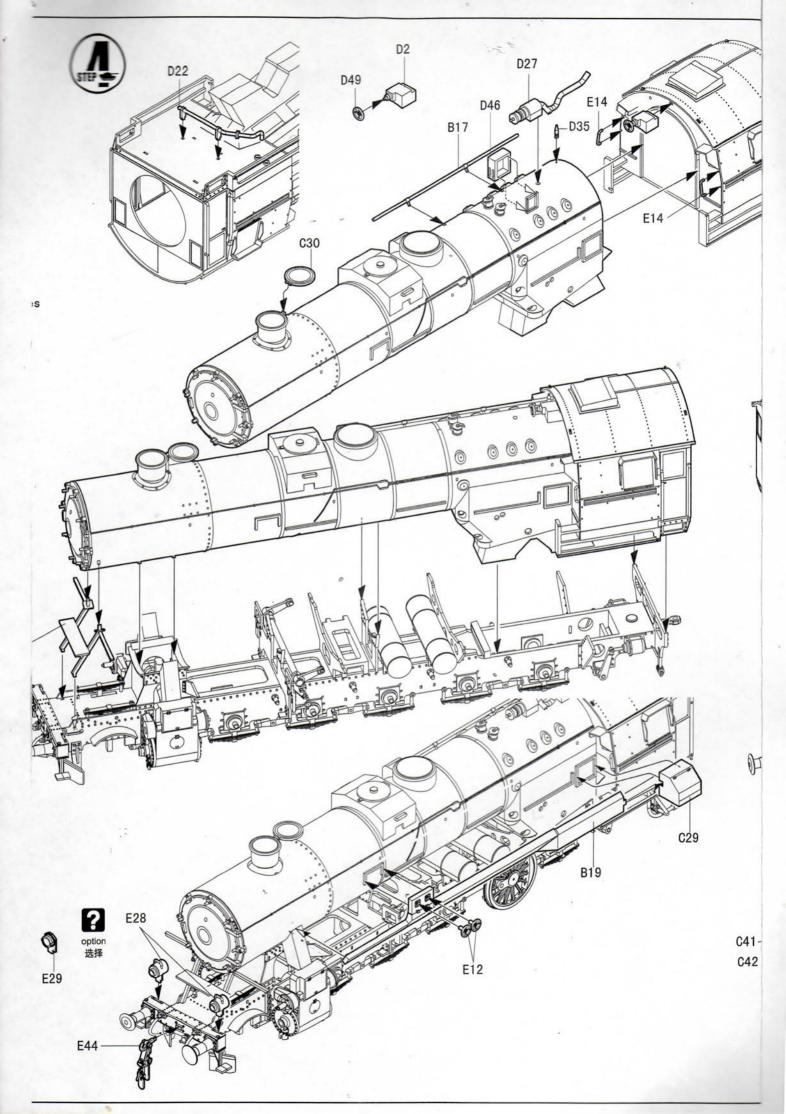

等。
- \* 用水口剪刀或刀片小心切下所有塑胶零件和蚀刻片零件, 不要遗失小零件。
- \* 切取蚀刻片时应特别注意防止利边划伤手指。
- \* 用模型锉刀小心锉平所有零件表面的注射浇口。
- \* 用适量的强力快干胶水粘合蚀刻片零件和金属轴,切忌过 量,否则可能导致可动零件被粘住。
- \* 注意某些零件表面需在装配时同步贴上水贴纸。
- \* 制作时应远离幼儿并将包装袋及时收妥,谨防小孩玩耍 而引起意外。



cyanoacrylate glue 强力胶





钻孔



切除





no cement 不涂胶水







## The method to apply the decals

- 1.Cut off the decal from the decal paper and put it into the warm water 40°C for 10
- 2. Take the decal from the water and put it on a piece of clean cloth.
- 3. Remove the decal slowly from the paper to the targeted location by a wet finger.
- 4.Use a piece of dry and soft cloth to press it gently on the decal until it getting dry and no bubble existing.

## 水贴纸的使用方法:

- 一.把相关的印花从水贴纸上剪下,放入40℃左右的 温水中浸10秒。
- 二. 然后将印花放在干净的布上。
- 三.拿上印花纸板, 手指蘸水将印花移到适当的位置。
- 四.用软干布轻压印花直至水干,气泡消失。



























标贴与涂装

German Kriegslokomotive Br 52

德国Br 52型蒸汽机车

HOBBY BOSS



使用Mr.HOBBY涂料 Mr. Color used

8 AQUEOUS HOBBY COLOUR



32 40 Field Gray H 71 21

H 3 3

H 2 2

NO.:82901

Middle Stone