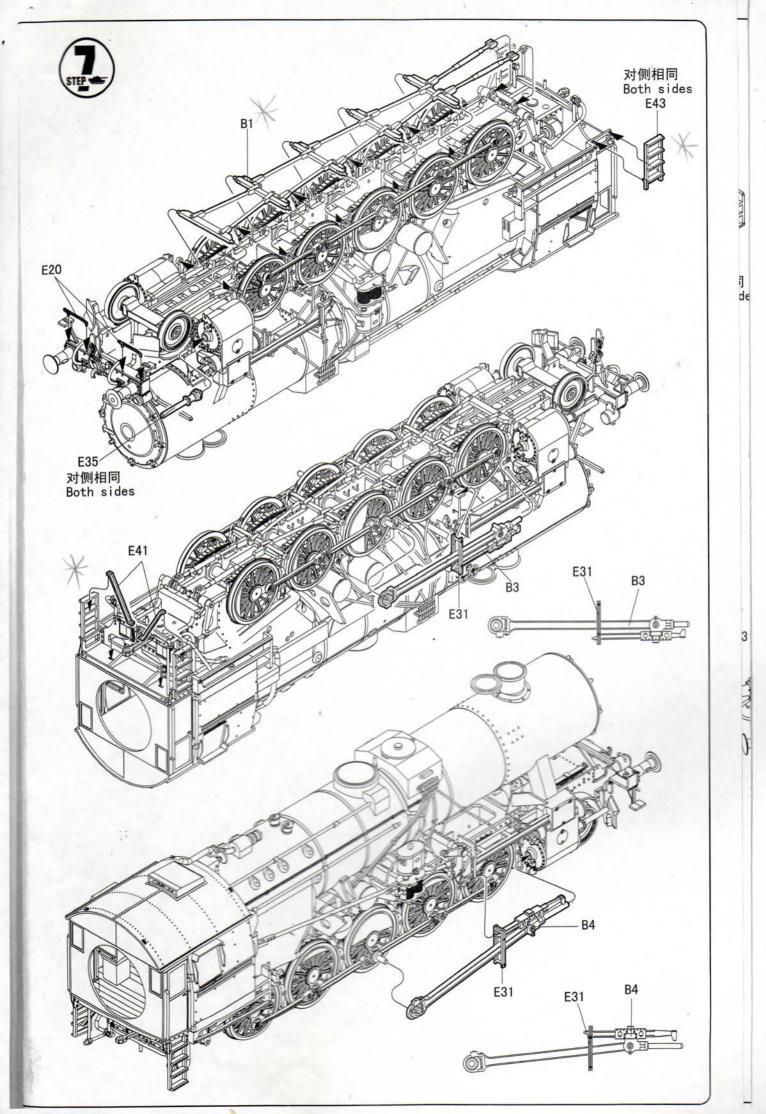

* 用水口剪刀或刀片小心切下所有塑胶零件和蚀刻片零件, 不要遗失小零件。
- \* 切取蚀刻片时应特别注意防止利边划伤手指。
- \* 用模型锉刀小心锉平所有零件表面的注射浇口。
- \* 用适量的强力快干胶水粘合蚀刻片零件和金属轴,切忌过 量,否则可能导致可动零件被粘住。
- \* 注意某些零件表面需在装配时同步贴上水贴纸。
- \* 制作时应远离幼儿并将包装袋及时收妥,谨防小孩玩耍 而引起意外。



cyanoacrylate glue 强力胶





钻孔



切除





no cement 不涂胶水







## The method to apply the decals

- 1.Cut off the decal from the decal paper and put it into the warm water 40°C for 10
- 2. Take the decal from the water and put it on a piece of clean cloth.
- 3. Remove the decal slowly from the paper to the targeted location by a wet finger.
- 4.Use a piece of dry and soft cloth to press it gently on the decal until it getting dry and no bubble existing.

## 水贴纸的使用方法:

- 一.把相关的印花从水贴纸上剪下,放入40℃左右的 温水中浸10秒。
- 二. 然后将印花放在干净的布上。
- 三.拿上印花纸板, 手指蘸水将印花移到适当的位置。
- 四.用软干布轻压印花直至水干,气泡消失。



























标贴与涂装

German Kriegslokomotive Br 52

德国Br 52型蒸汽机车

HOBBY BOSS



使用Mr.HOBBY涂料 Mr. Color used

8 AQUEOUS HOBBY COLOUR



32 40 Field Gray H 71 21

H 3 3

H 2 2

NO.:82901

Middle Stone