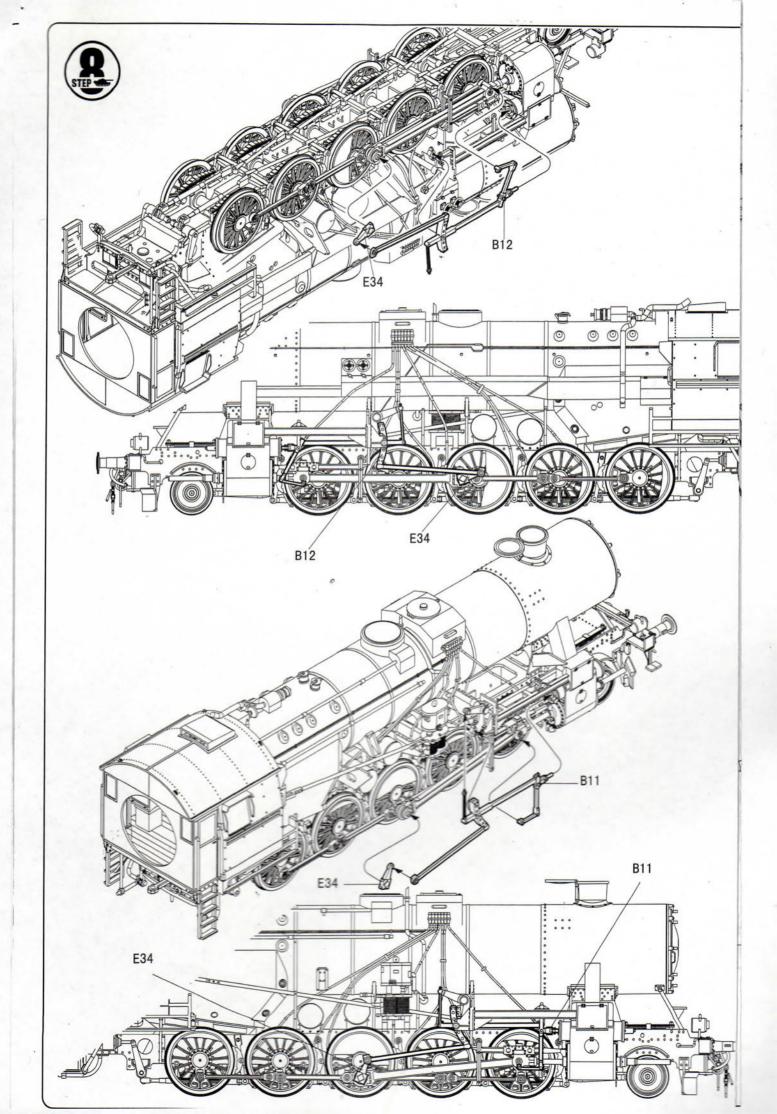

用水口剪刀或刀片小心切下所有塑胶零件和蚀刻片零件, 不要遗失小零件。
- \* 切取蚀刻片时应特别注意防止利边划伤手指。
- \* 用模型锉刀小心锉平所有零件表面的注射浇口。
- \* 用适量的强力快干胶水粘合蚀刻片零件和金属轴,切忌过 量,否则可能导致可动零件被粘住。
- \* 注意某些零件表面需在装配时同步贴上水贴纸。
- \* 制作时应远离幼儿并将包装袋及时收妥,谨防小孩玩耍 而引起意外。



cyanoacrylate glue 强力胶





钻孔



切除





no cement 不涂胶水







## The method to apply the decals

- 1.Cut off the decal from the decal paper and put it into the warm water 40°C for 10
- 2. Take the decal from the water and put it on a piece of clean cloth.
- 3. Remove the decal slowly from the paper to the targeted location by a wet finger.
- 4.Use a piece of dry and soft cloth to press it gently on the decal until it getting dry and no bubble existing.

## 水贴纸的使用方法:

- 一.把相关的印花从水贴纸上剪下,放入40℃左右的 温水中浸10秒。
- 二. 然后将印花放在干净的布上。
- 三.拿上印花纸板, 手指蘸水将印花移到适当的位置。
- 四.用软干布轻压印花直至水干,气泡消失。



























标贴与涂装

German Kriegslokomotive Br 52

德国Br 52型蒸汽机车

HOBBY BOSS



使用Mr.HOBBY涂料 Mr. Color used

8 AQUEOUS HOBBY COLOUR



32 40 Field Gray H 71 21

H 3 3

H 2 2

NO.:82901

Middle Stone