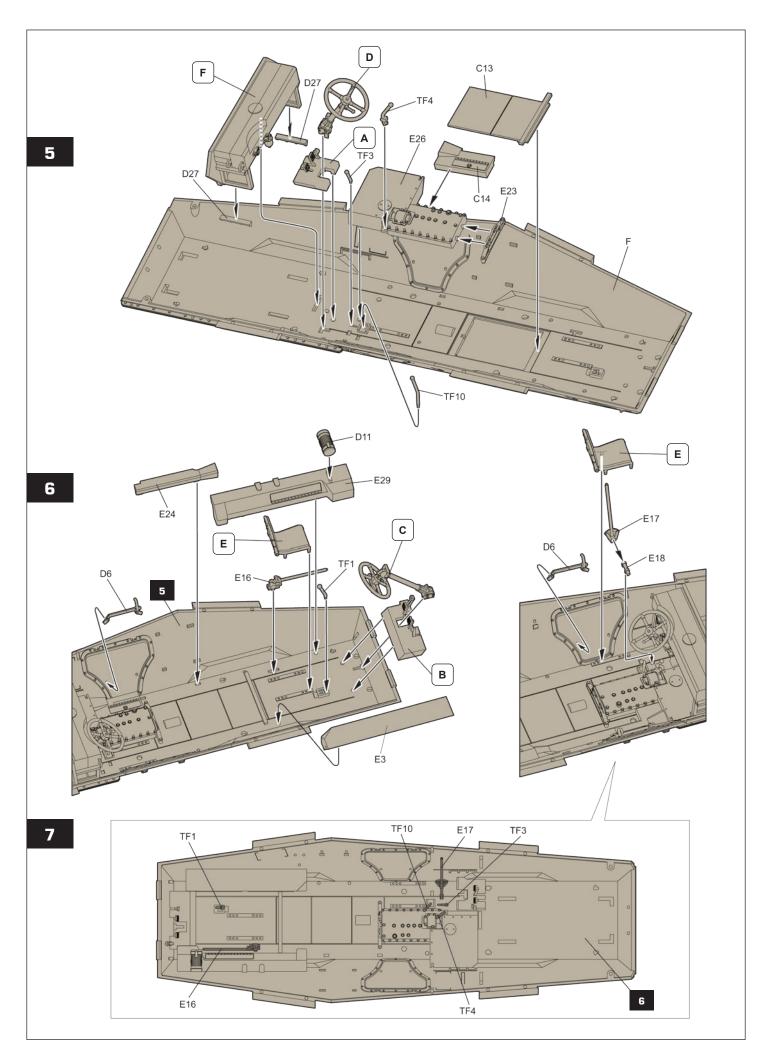

--------------|----------------------------|
| а | RAL 7028 Dark Yellow | RC060                         | AK11318                    |
| b | RAL 6003 Olive Green | RC047                         | AK11309                    |
| С | RAL 8017 Red Brown   | RC068                         | AK11330                    |
| d | Gun Metal            | RC015                         | AK11212                    |
| е | Wood Base            | RC014                         | AK11351                    |
| f | Rubber Black         | RC022                         | AK11027                    |
| g | Periscope Shade      | RC257                         | AK11190                    |
| h | White                | RC004                         | AK11001                    |







































5