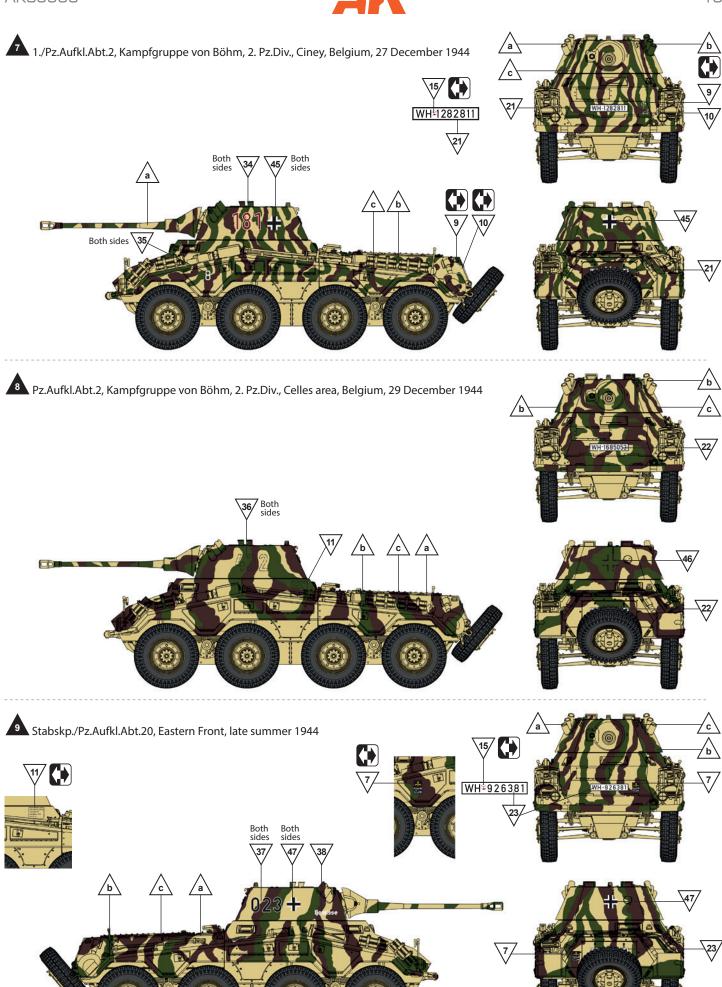

|   | Color name           | AK-Interactive Real<br>Colors | AK-Interactive<br>Acrylics |
|---|----------------------|-------------------------------|----------------------------|
| а | RAL 7028 Dark Yellow | RC060                         | AK11318                    |
| b | RAL 6003 Olive Green | RC047                         | AK11309                    |
| С | RAL 8017 Red Brown   | RC068                         | AK11330                    |
| d | Gun Metal            | RC015                         | AK11212                    |
| е | Wood Base            | RC014                         | AK11351                    |
| f | Rubber Black         | RC022                         | AK11027                    |
| g | Periscope Shade      | RC257                         | AK11190                    |
| h | White                | RC004                         | AK11001                    |