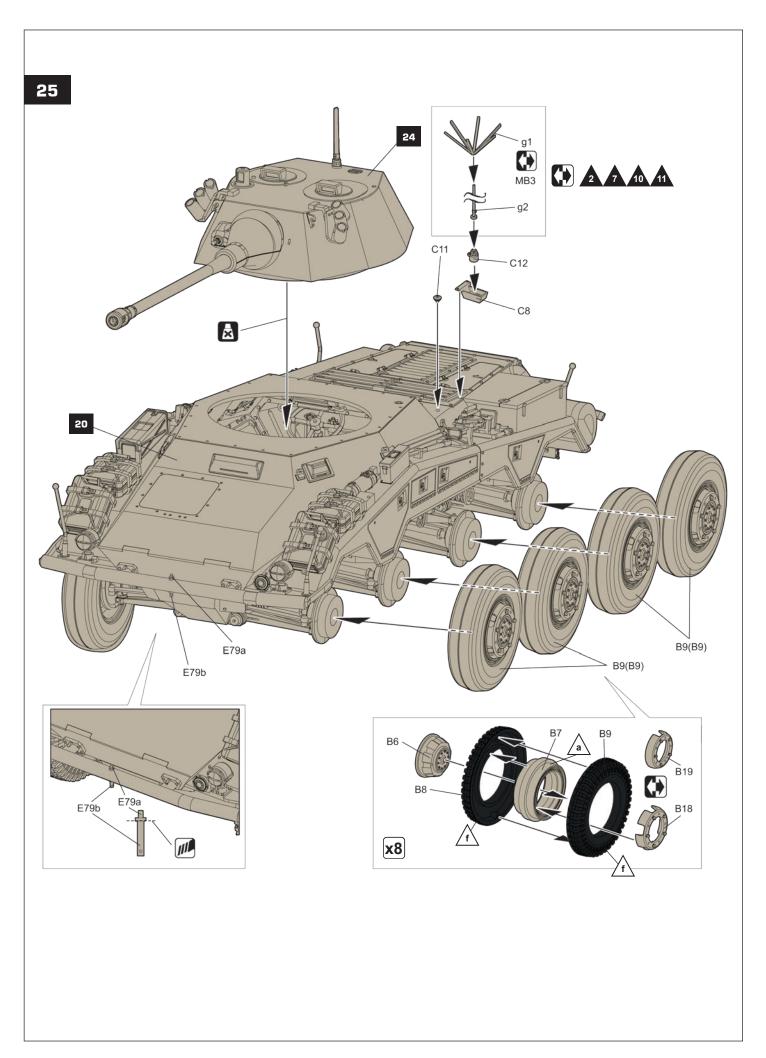

## CAUTION

- Glue and paint should always be used in a wellventilated area. Avoid any open flames. Glue and paint are not included.
- This product is intended for ages 14 to adult, younger children may only assemble it under adult supervision. Those who will assemble the model or supervise the process, are advised to carefully study the user manual before starting the assembly process.
- Please be careful with the tips of tools and parts.
  Pay special attention to photo-etched parts to avoid scratch or injury. Keep the parts and plastic bags away from children, pets or anyone who needs special care.
- Please check the symbology below and familiarise yourself before building this model kit.