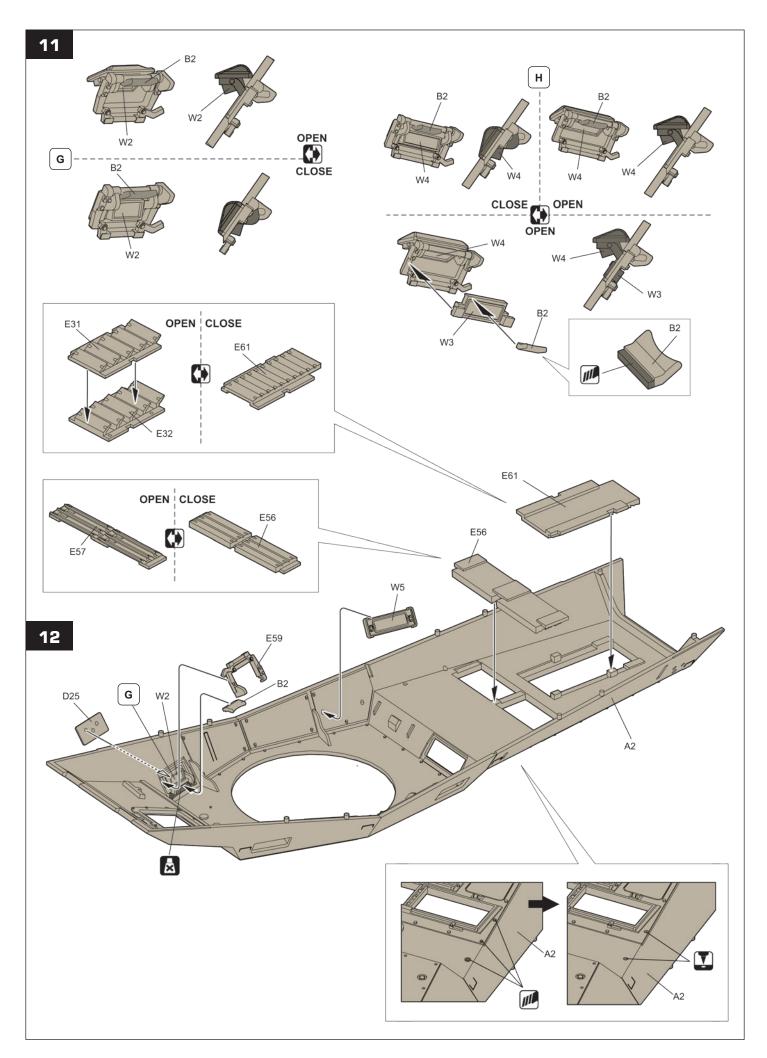

-----|----------------------------|
| а | RAL 7028 Dark Yellow | RC060                         | AK11318                    |
| b | RAL 6003 Olive Green | RC047                         | AK11309                    |
| С | RAL 8017 Red Brown   | RC068                         | AK11330                    |
| d | Gun Metal            | RC015                         | AK11212                    |
| е | Wood Base            | RC014                         | AK11351                    |
| f | Rubber Black         | RC022                         | AK11027                    |
| g | Periscope Shade      | RC257                         | AK11190                    |
| h | White                | RC004                         | AK11001                    |







































5