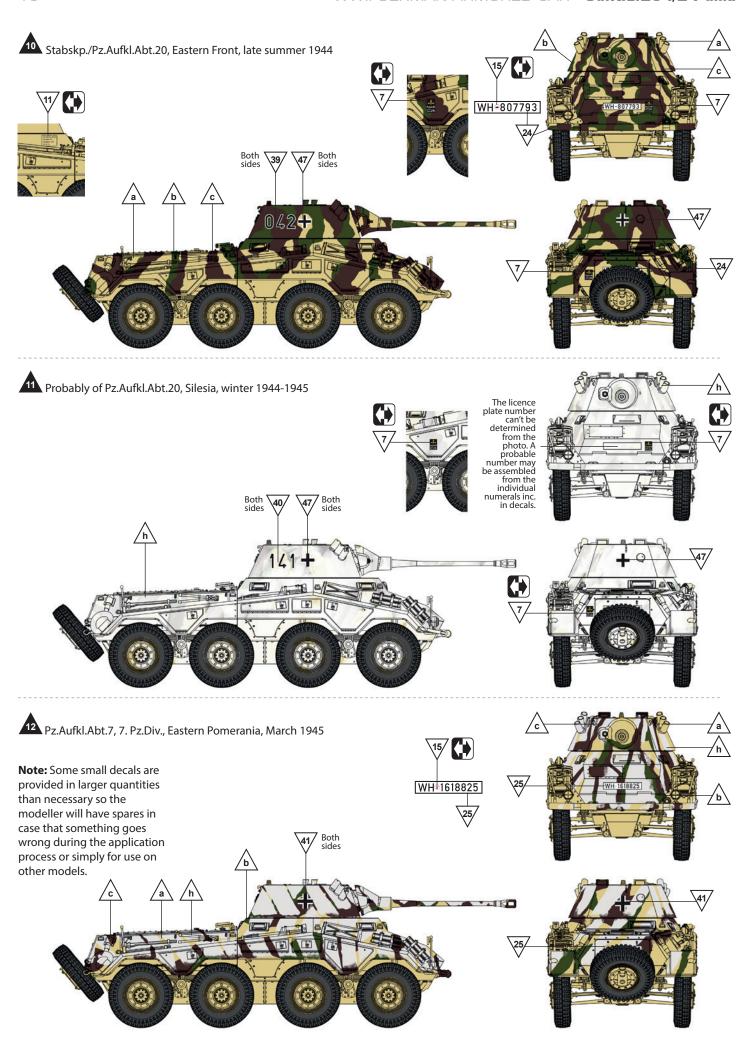

|   | Color name           | AK-Interactive Real<br>Colors | AK-Interactive<br>Acrylics |
|---|----------------------|-------------------------------|----------------------------|
| а | RAL 7028 Dark Yellow | RC060                         | AK11318                    |
| b | RAL 6003 Olive Green | RC047                         | AK11309                    |
| С | RAL 8017 Red Brown   | RC068                         | AK11330                    |
| d | Gun Metal            | RC015                         | AK11212                    |
| е | Wood Base            | RC014                         | AK11351                    |
| f | Rubber Black         | RC022                         | AK11027                    |
| g | Periscope Shade      | RC257                         | AK11190                    |
| h | White                | RC004                         | AK11001                    |