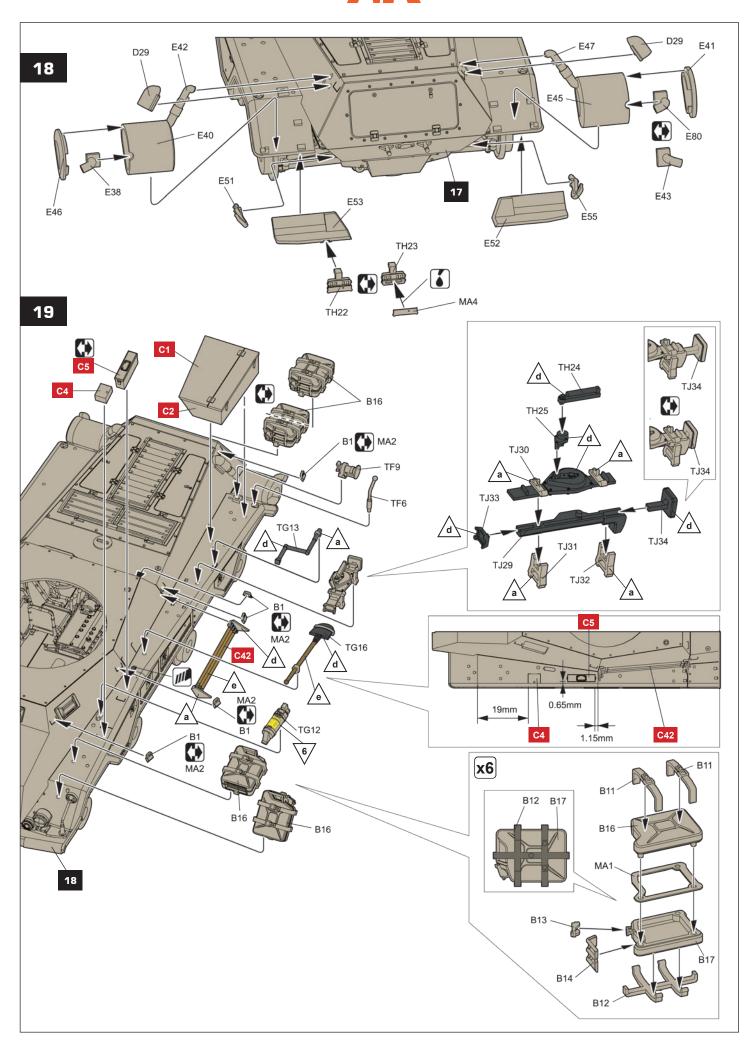

--------------------------|
| а | RAL 7028 Dark Yellow | RC060                         | AK11318                    |
| b | RAL 6003 Olive Green | RC047                         | AK11309                    |
| С | RAL 8017 Red Brown   | RC068                         | AK11330                    |
| d | Gun Metal            | RC015                         | AK11212                    |
| е | Wood Base            | RC014                         | AK11351                    |
| f | Rubber Black         | RC022                         | AK11027                    |
| g | Periscope Shade      | RC257                         | AK11190                    |
| h | White                | RC004                         | AK11001                    |







































5