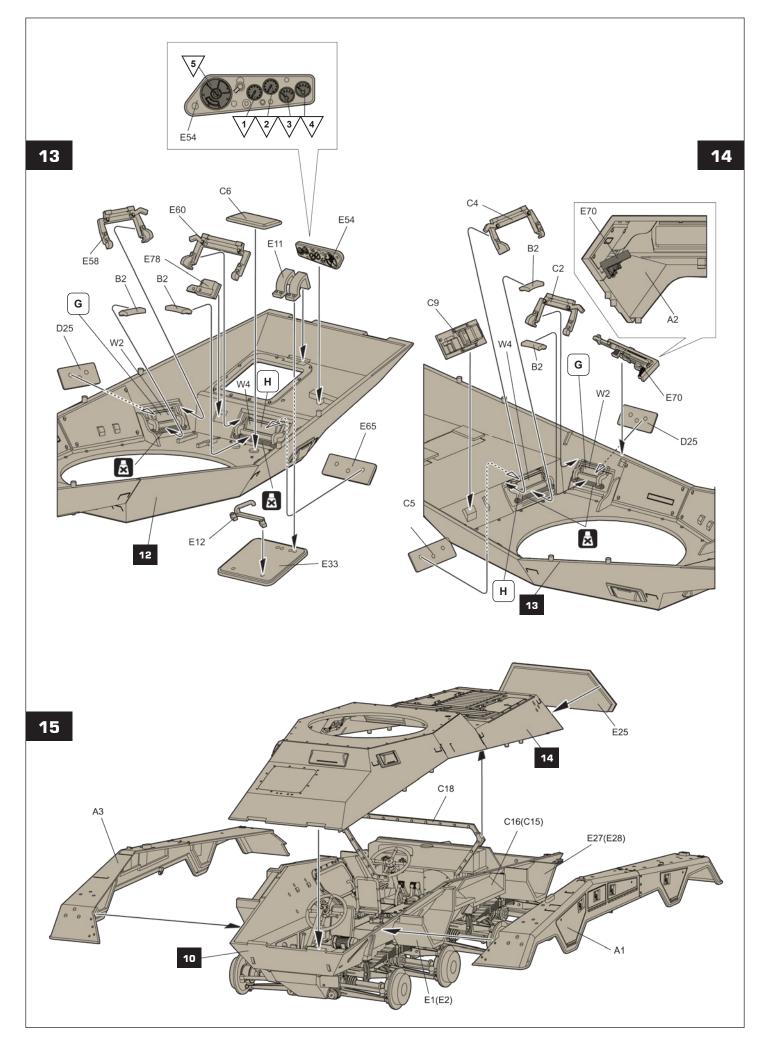

-|----------------------------|
| а | RAL 7028 Dark Yellow | RC060                         | AK11318                    |
| b | RAL 6003 Olive Green | RC047                         | AK11309                    |
| С | RAL 8017 Red Brown   | RC068                         | AK11330                    |
| d | Gun Metal            | RC015                         | AK11212                    |
| е | Wood Base            | RC014                         | AK11351                    |
| f | Rubber Black         | RC022                         | AK11027                    |
| g | Periscope Shade      | RC257                         | AK11190                    |
| h | White                | RC004                         | AK11001                    |







































5