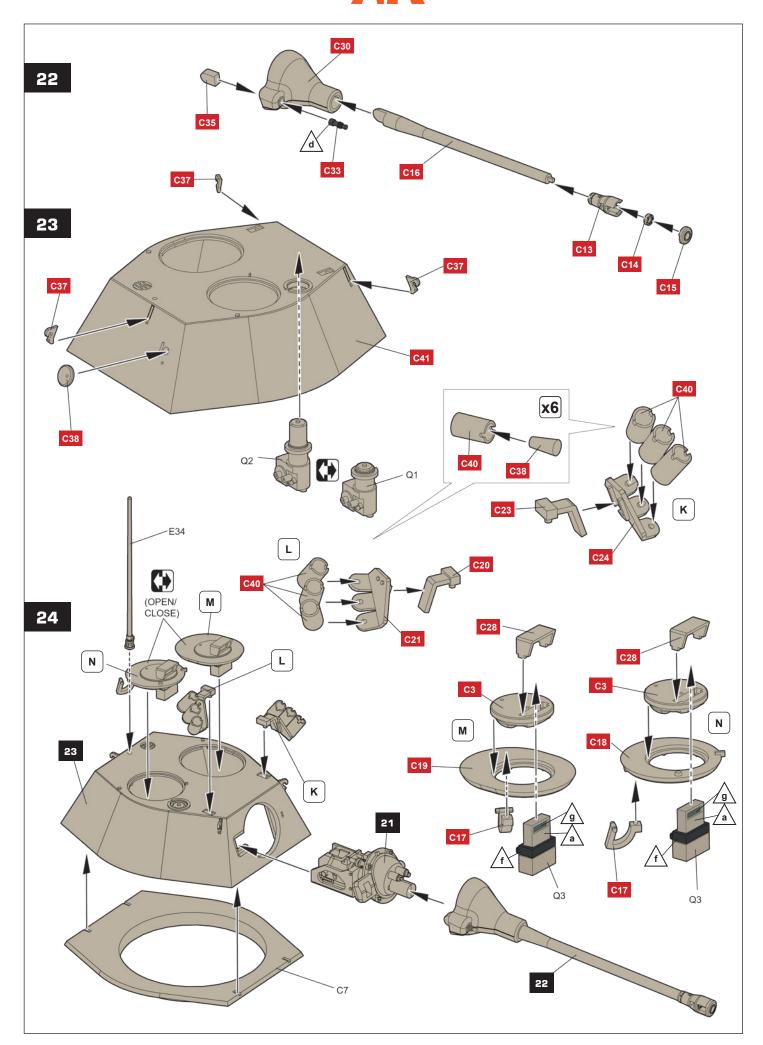

## CAUTION

- Glue and paint should always be used in a wellventilated area. Avoid any open flames. Glue and paint are not included.
- This product is intended for ages 14 to adult, younger children may only assemble it under adult supervision. Those who will assemble the model or supervise the process, are advised to carefully study the user manual before starting the assembly process.
- Please be careful with the tips of tools and parts.
  Pay special attention to photo-etched parts to avoid scratch or injury. Keep the parts and plastic bags away from children, pets or anyone who needs special care.
- Please check the symbology below and familiarise yourself before building this model kit.