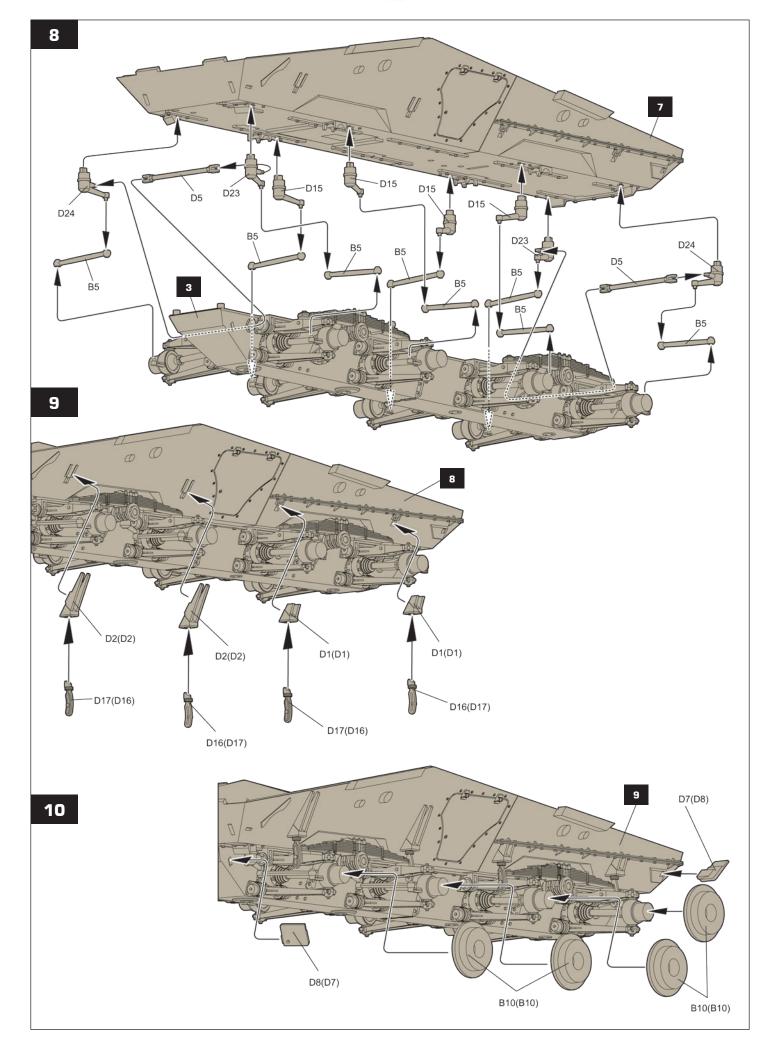

-------|----------------------------|
| а | RAL 7028 Dark Yellow | RC060                         | AK11318                    |
| b | RAL 6003 Olive Green | RC047                         | AK11309                    |
| С | RAL 8017 Red Brown   | RC068                         | AK11330                    |
| d | Gun Metal            | RC015                         | AK11212                    |
| е | Wood Base            | RC014                         | AK11351                    |
| f | Rubber Black         | RC022                         | AK11027                    |
| g | Periscope Shade      | RC257                         | AK11190                    |
| h | White                | RC004                         | AK11001                    |







































5