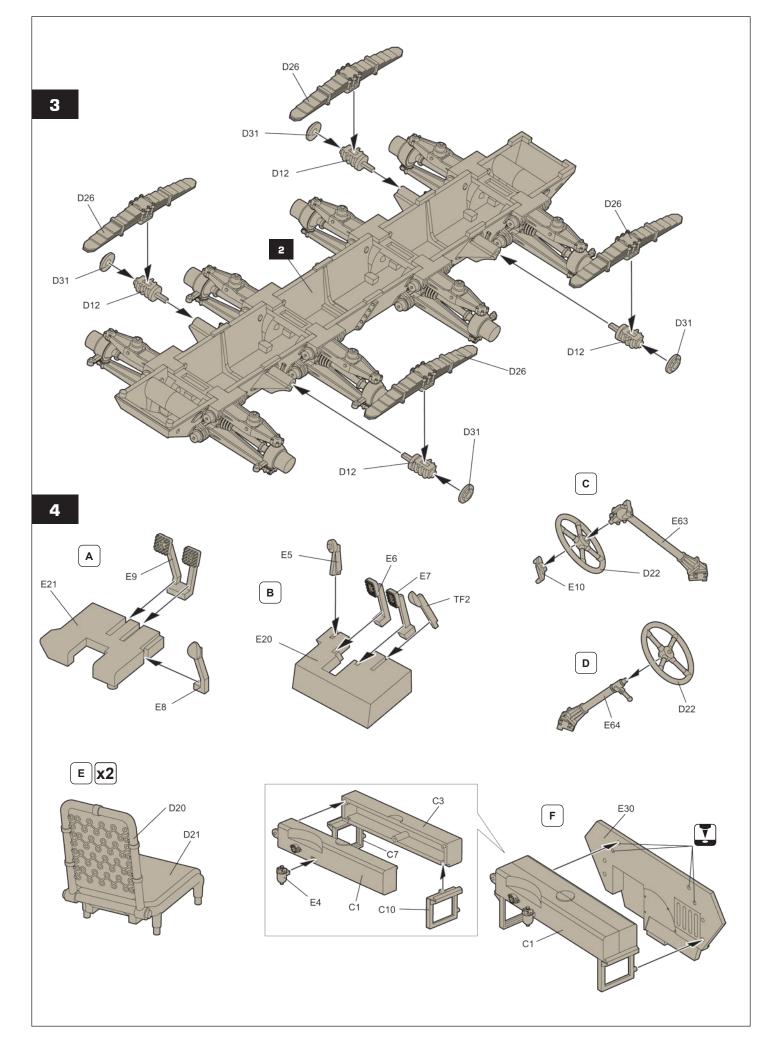

----------------|----------------------------|
| а | RAL 7028 Dark Yellow | RC060                         | AK11318                    |
| b | RAL 6003 Olive Green | RC047                         | AK11309                    |
| С | RAL 8017 Red Brown   | RC068                         | AK11330                    |
| d | Gun Metal            | RC015                         | AK11212                    |
| е | Wood Base            | RC014                         | AK11351                    |
| f | Rubber Black         | RC022                         | AK11027                    |
| g | Periscope Shade      | RC257                         | AK11190                    |
| h | White                | RC004                         | AK11001                    |







































5