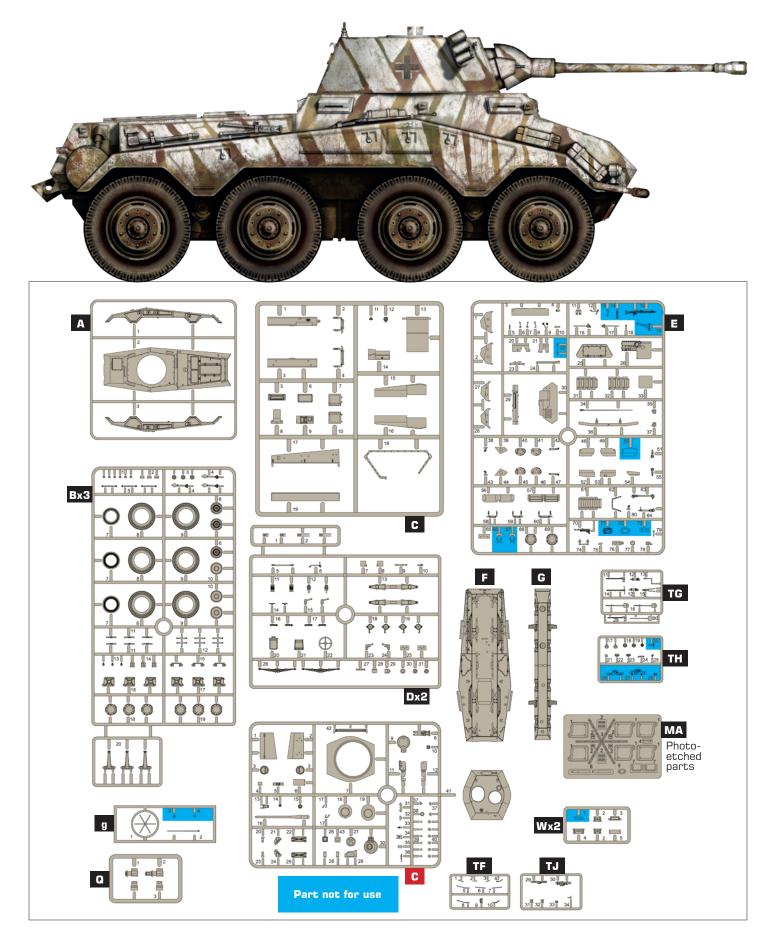

## WWII GERMAN ARMORED CAR

## **Sd.Kfz.234/2 Puma**





## CAUTION

- Glue and paint should always be used in a wellventilated area. Avoid any open flames. Glue and paint are not included.
- This product is intended for ages 14 to adult, younger children may only assemble it under adult supervision. Those who will assemble the model or supervise the process, are advised to carefully study the user manual before starting the assembly process.
- Please be careful with the tips of tools and parts.
  Pay special attention to photo-etched parts to avoid scratch or injury. Keep the parts and plastic bags away from children, pets or anyone who needs special care.
- Please check the symbology below and familiarise yourself before building this model kit.

|   | Color name           | AK-Interactive Real<br>Colors | AK-Interactive<br>Acrylics |
|---|-