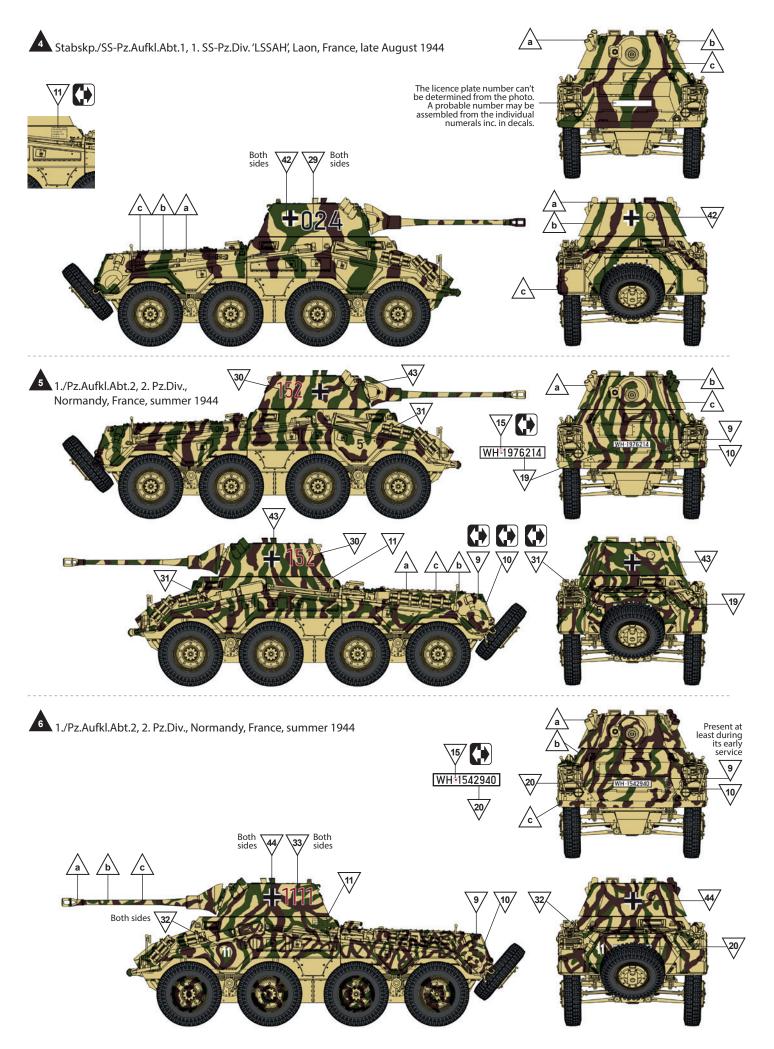

|   | Color name           | AK-Interactive Real<br>Colors | AK-Interactive<br>Acrylics |
|---|----------------------|-------------------------------|----------------------------|
| а | RAL 7028 Dark Yellow | RC060                         | AK11318                    |
| b | RAL 6003 Olive Green | RC047                         | AK11309                    |
| С | RAL 8017 Red Brown   | RC068                         | AK11330                    |
| d | Gun Metal            | RC015                         | AK11212                    |
| е | Wood Base            | RC014                         | AK11351                    |
| f | Rubber Black         | RC022                         | AK11027                    |
| g | Periscope Shade      | RC257                         | AK11190                    |
| h | White                | RC004                         | AK11001                    |