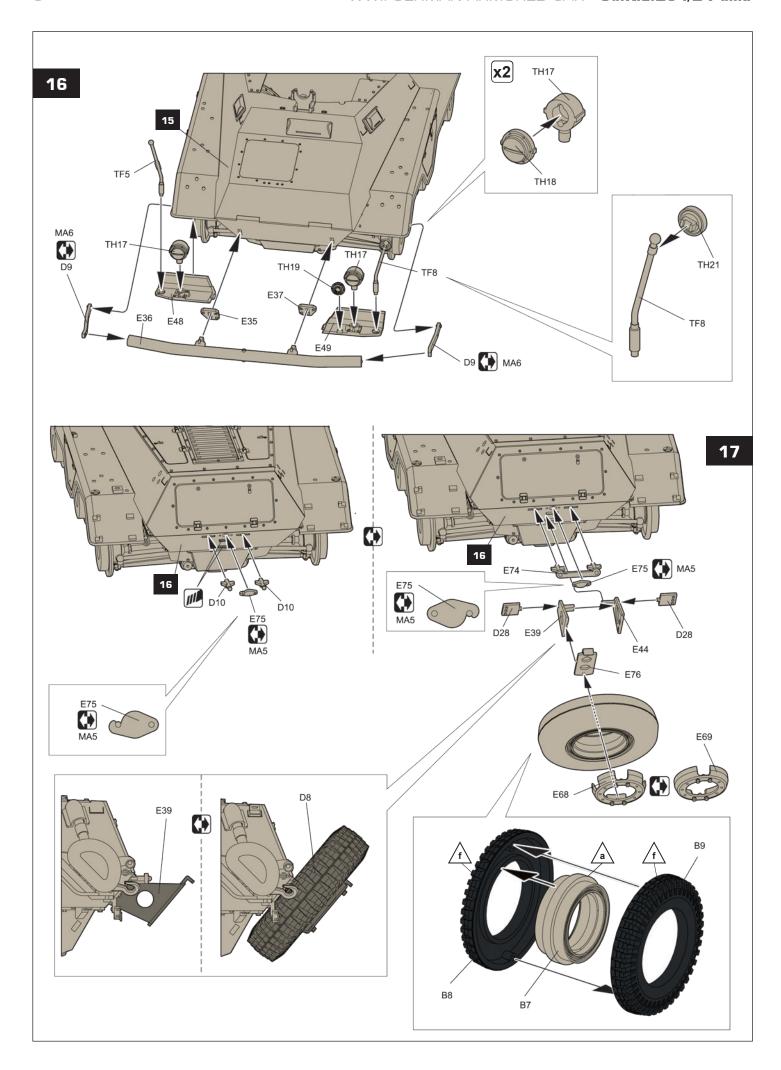

----------------------------|
| а | RAL 7028 Dark Yellow | RC060                         | AK11318                    |
| b | RAL 6003 Olive Green | RC047                         | AK11309                    |
| С | RAL 8017 Red Brown   | RC068                         | AK11330                    |
| d | Gun Metal            | RC015                         | AK11212                    |
| е | Wood Base            | RC014                         | AK11351                    |
| f | Rubber Black         | RC022                         | AK11027                    |
| g | Periscope Shade      | RC257                         | AK11190                    |
| h | White                | RC004                         | AK11001                    |







































5