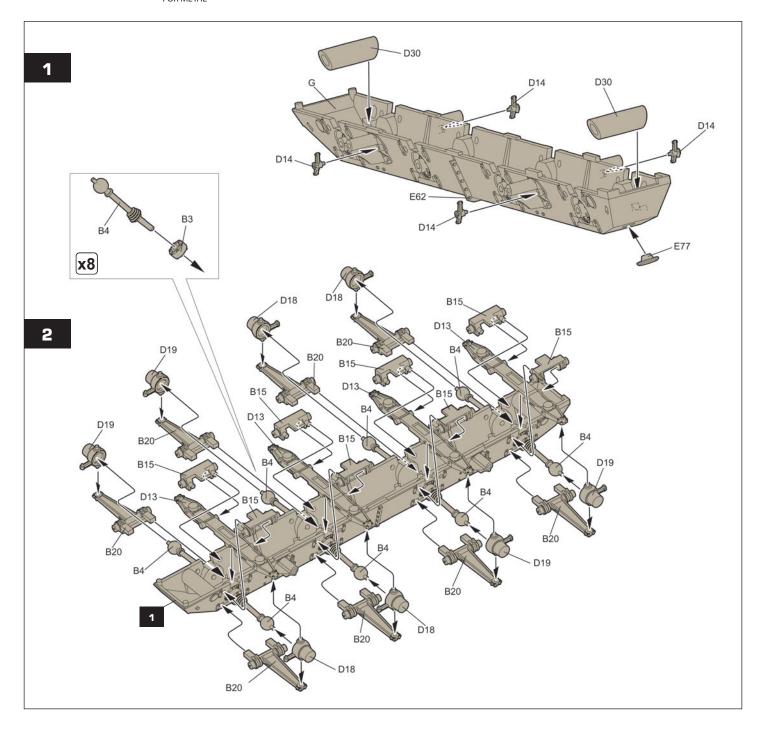

--------------------|----------------------------|
| а | RAL 7028 Dark Yellow | RC060                         | AK11318                    |
| b | RAL 6003 Olive Green | RC047                         | AK11309                    |
| С | RAL 8017 Red Brown   | RC068                         | AK11330                    |
| d | Gun Metal            | RC015                         | AK11212                    |
| е | Wood Base            | RC014                         | AK11351                    |
| f | Rubber Black         | RC022                         | AK11027                    |
| g | Periscope Shade      | RC257                         | AK11190                    |
| h | White                | RC004                         | AK11001                    |







































5