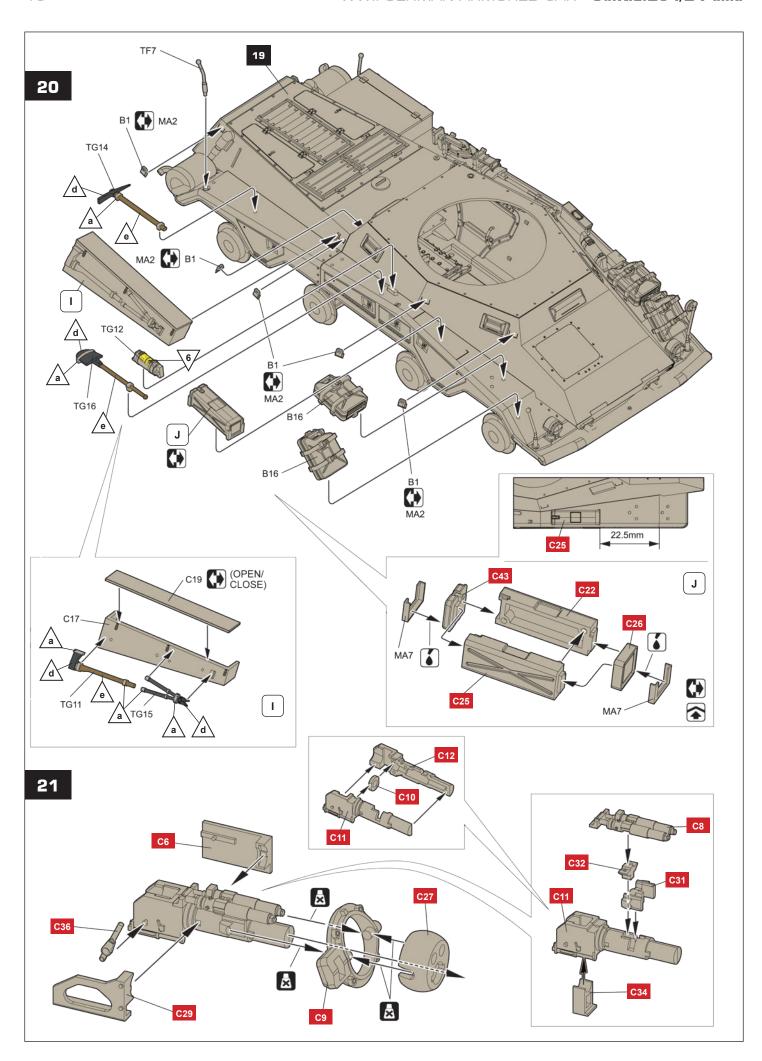

## CAUTION

- Glue and paint should always be used in a wellventilated area. Avoid any open flames. Glue and paint are not included.
- This product is intended for ages 14 to adult, younger children may only assemble it under adult supervision. Those who will assemble the model or supervise the process, are advised to carefully study the user manual before starting the assembly process.
- Please be careful with the tips of tools and parts.
  Pay special attention to photo-etched parts to avoid scratch or injury. Keep the parts and plastic bags away from children, pets or anyone who needs special care.
- Please check the symbology below and familiarise yourself before building this model kit.