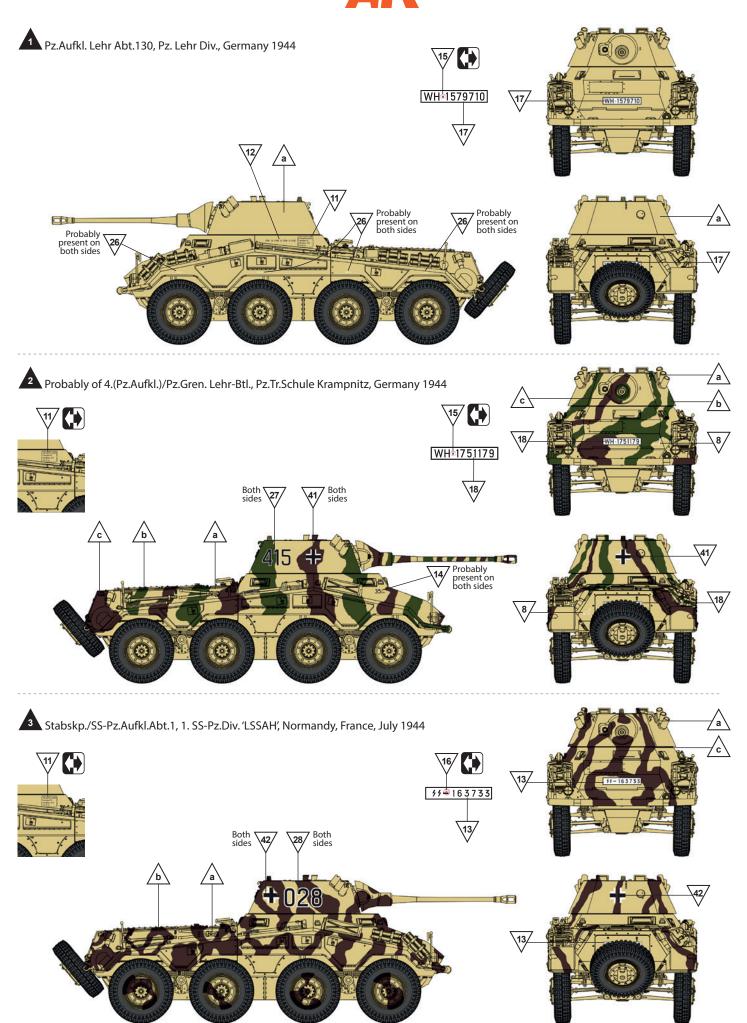

|   | Color name           | AK-Interactive Real<br>Colors | AK-Interactive<br>Acrylics |
|---|----------------------|-------------------------------|----------------------------|
| а | RAL 7028 Dark Yellow | RC060                         | AK11318                    |
| b | RAL 6003 Olive Green | RC047                         | AK11309                    |
| С | RAL 8017 Red Brown   | RC068                         | AK11330                    |
| d | Gun Metal            | RC015                         | AK11212                    |
| е | Wood Base            | RC014                         | AK11351                    |
| f | Rubber Black         | RC022                         | AK11027                    |
| g | Periscope Shade      | RC257                         | AK11190                    |
| h | White                | RC004                         | AK11001                    |