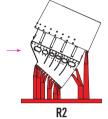

## REMOVE PROTECTIVE COVER

ASSEMBLE ACCORDING TO KITTY HAWK'S INSTRUCTIONS. WHEN ASSEMBLING, REPLACE THE PLASTIC PARTS ACCORDING TO THE LIST.

IN STEP 7:

**REPLACE PART C26 WITH R6:** 

IN STEP 8:

PARTS C8, C9, C19 REPLACE WITH R1 AND R3, PARTS C10, C11, C18 WITH R1 AND R2;