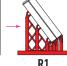

## REMOVE PROTECTIVE COVER

ASSEMBLE ACCORDING TO KITTY HAWK'S INSTRUCTIONS. WHEN ASSEMBLING, REPLACE THE PLASTIC PARTS ACCORDING TO THE LIST.

IN STEP 7:

**REPLACE PART C26 WITH R6:** 

IN STEP 8:

PARTS C8, C9, C19 REPLACE WITH R1 AND R3, PARTS C10, C11, C18 WITH R1 AND R2;