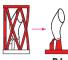

## REMOVE PROTECTIVE COVER

ASSEMBLE ACCORDING TO KITTY HAWK'S INSTRUCTIONS. WHEN ASSEMBLING, REPLACE THE PLASTIC PARTS ACCORDING TO THE LIST.

IN STEP 7:

**REPLACE PART C26 WITH R6:** 

IN STEP 8:

PARTS C8, C9, C19 REPLACE WITH R1 AND R3, PARTS C10, C11, C18 WITH R1 AND R2;