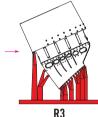

## REMOVE PROTECTIVE COVER

ASSEMBLE ACCORDING TO KITTY HAWK'S INSTRUCTIONS. WHEN ASSEMBLING, REPLACE THE PLASTIC PARTS ACCORDING TO THE LIST.

IN STEP 7:

**REPLACE PART C26 WITH R6:** 

IN STEP 8:

PARTS C8, C9, C19 REPLACE WITH R1 AND R3, PARTS C10, C11, C18 WITH R1 AND R2;