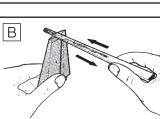

#### **DECAL APPLICATION INSTRUCTIONS**

- 1. Cut decals apart close to image. Apply one at a time.
- 2. Dip decal into tepid water until paper backing loosens.
- Moisten area of model where decal is to be applied, to aid in positioning.
- Slide decal partly off of paper backing.
  Place decal on model face up and slide paper backing away.
- 6. Thoroughly blot out excess water, air bubbles, and any excess emulsion with soft, lint-free cloth.
- 7. Allow time to dry before handling.

NOTE: If air bubbles or wrinkles form on an irregular or curved surface, cut decal and press into place.

F-14 is a trademark of Northrop Grumman Systems and used under license to Round 2, LLC. ©2013 Round 2, I South Bend, IN 46628 USA. AMT & design is a tradema Round 2, LLC. ©2013 Round 2, LLC, South Bend, IN 46 USA. Product and packaging designed in the USA. Mad China. All rights reserved.