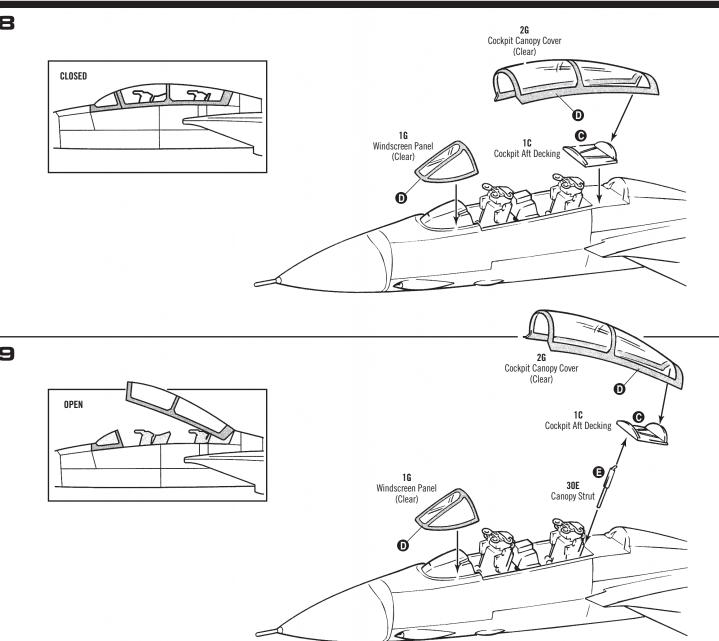

### I: FORWARD FUSELAGE ASSEMBLY

Instrument Pan

Cowl

Port Forward

Fuselage Hal

Pitot Tu

9E D NFO's Instrume

embled Cocknit

(Fig. No. 3)

Foward Fuselage (Fig. No. 16)

Panel

16 FORWARD FUSELAGE SUB-ASSEMBLY

Starboard Forward

Fuselage Half

J: CANOPY ASSEMBLY

18



19



## K: FINAL ASSEMBLY

Glass-Fibr Radome 🦯

17 FORWARD FUSELAGE FINAL ASSEMBLY



Assemble Aft Fuselage (Fig. No. 15)



A802-200



#### WARNING

Before starting to assemble the model, carefully examine the various assembly steps indicated in the directions. A) Carefully remove the parts from the sprues using a sharp hobby knife. B) Eliminate any burrs, check the fit of each piece before cementing in place. Before assembly, paint any internal parts of the model or parts which are difficult to get at once assembly has been made. Always follow the assembly order indicated on the sheet and, in the case of alternative parts which make it possible to obtain different versions, always choose the version you prefer before assembly.



#### PAINT COLORS

| A | FLAT WHITE | ₿ | DARK GRAY |