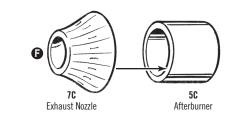

## E: EXHAUST ASSEMBLY

8 EXHAUST OPTION A (OPEN) (2X)

S EXHAUST OPTION B (CLOSED) (2X)