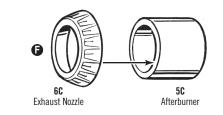

## E: EXHAUST ASSEMBLY

8 EXHAUST OPTION A (OPEN) (2X)

S EXHAUST OPTION B (CLOSED) (2X)