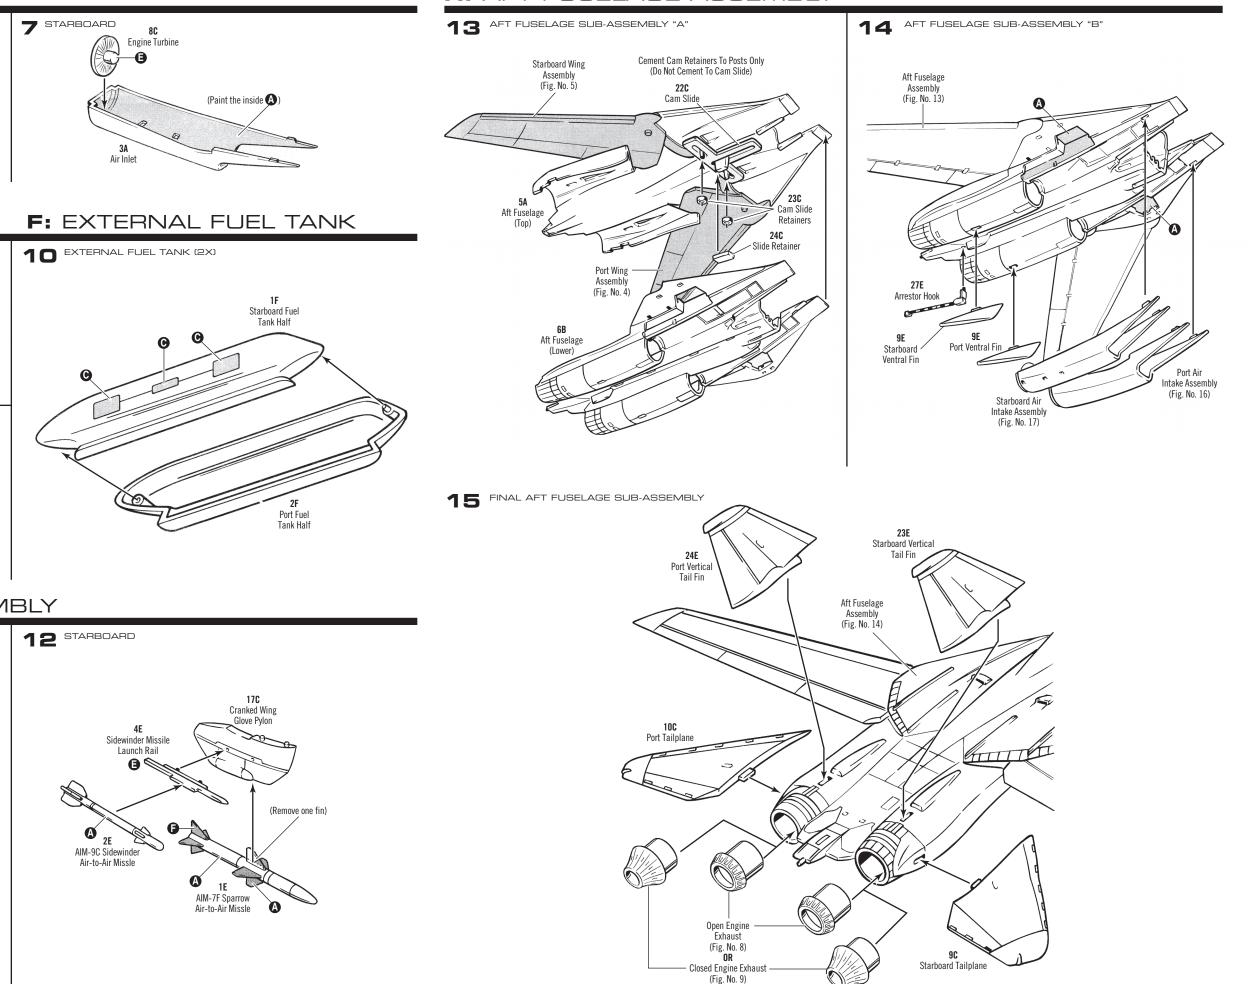

|
| ( )                                                                                            |
|                                                                                                |
| Systems and is                                                                                 |
| Systems and is<br>3 Round 2, LLC,<br>is a trademark of<br>h Bend, IN 46628<br>the USA. Made in |

# A: COCKPIT/INTERIOR SUB-ASSEMBLY



Decal: 63

# **B:** COCKPIT/INTERIOR FINAL ASSEMBLY

З



## C: VARIABLE SWING WING ASSEMBLY



5 STARBOARD

# D: AIR INTAKE ASSEMBLY



## E: EXHAUST ASSEMBLY

8 EXHAUST OPTION A (OPEN) (2X)



S EXHAUST OPTION B (CLOSED) (2X)



### G: WEAPONS PYLON ASSEMBLY

**11** PORT



### H: AFT FUSELAGE ASSEMBLY