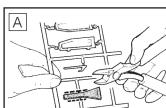

#### WARNING

Before starting to assemble the model, carefully examine the various assembly steps indicated in the directions. A) Carefully remove the parts from the sprues using a sharp hobby knife. B) Eliminate any burrs, check the fit of each piece before cementing in place. Before assembly, paint any internal parts of the model or parts which are difficult to get at once assembly has been made. Always follow the assembly order indicated on the sheet and, in the case of alternative parts which make it possible to obtain different versions, always choose the version you prefer before assembly.