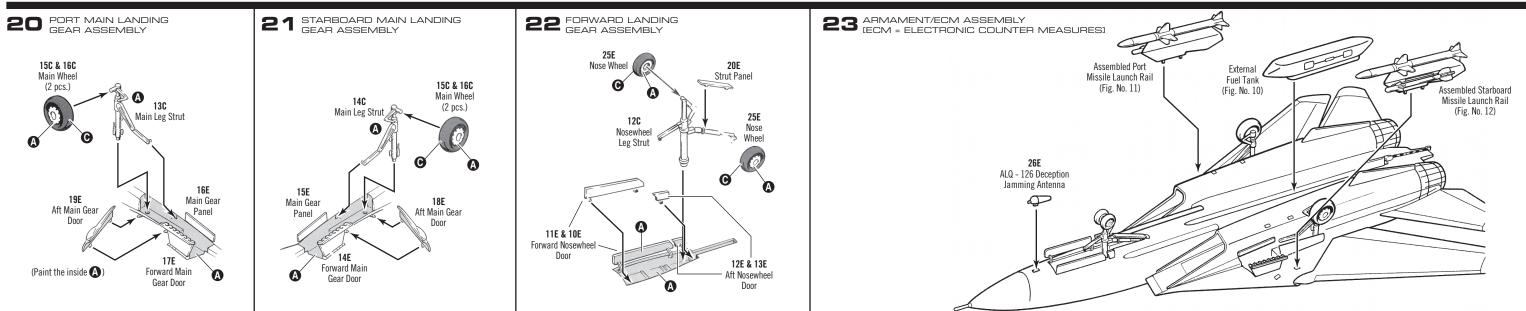

### I: FORWARD FUSELAGE ASSEMBLY

Instrument Pan

Cowl

Port Forward

Fuselage Hal

Pitot Tu

9E D NFO's Instrume

embled Cocknit

(Fig. No. 3)

Foward Fuselage (Fig. No. 16)

Panel

16 FORWARD FUSELAGE SUB-ASSEMBLY

Starboard Forward

Fuselage Half

J: CANOPY ASSEMBLY

18



19



## K: FINAL ASSEMBLY

Glass-Fibr Radome 🦯

17 FORWARD FUSELAGE FINAL ASSEMBLY



Assemble Aft Fuselage (Fig. No. 15)



A802-200



#### WARNING

Before starting to assemble the model, carefully examine the various assembly steps indicated in the directions. A) Carefully remove the parts from the sprues using a sharp hobby knife. B) Eliminate any burrs, check the fit of each piece before cementing in place. Before assembly, paint any internal parts of the model or parts which are difficult to get at once assembly has been made. Always follow the assembly order indicated on the sheet and, in the case of alternative parts which make it possible to obtain different versions, always choose the version you prefer before assembly.



#### PAINT COLORS

| A | FLAT WHITE | ₿ | DARK GRAY | C | FLAT BLACK |
|---|------------|---|-----------|---|------------|
| D | LIGHT GRAY |