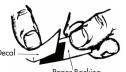

#### **DECAL APPLICATION INSTRUCTIONS**

- 1. Cut decals apart close to image. Apply one at a time.
- 2. Dip decal into tepid water until paper backing loosens.
- Moisten area of model where decal is to be applied, to aid in positioning.
- Slide decal partly off of paper backing.
  Place decal on model face up and slide paper backing away.
- 6. Thoroughly blot out excess water, air bubbles, and any excess emulsion with soft, lint-free cloth.
- 7. Allow time to dry before handling.

NOTE: If air bubbles or wrinkles form on an irregular or curved surface, cut decal and press into place.

F-14 is a trademark of Northrop Grumman Systems and used under license to Round 2, LLC. ©2013 Round 2, I South Bend, IN 46628 USA. AMT & design is a tradema Round 2, LLC. ©2013 Round 2, LLC, South Bend, IN 46 USA. Product and packaging designed in the USA. Mad China. All rights reserved.