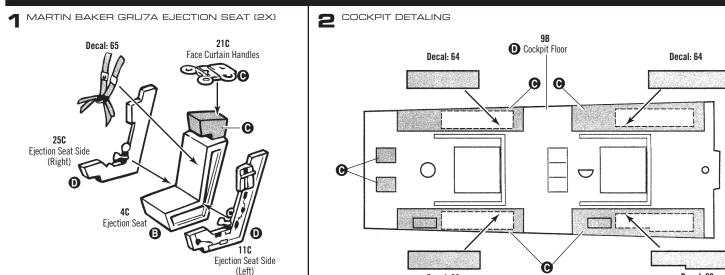

# A: COCKPIT/INTERIOR SUB-ASSEMBLY

Decal: 63

# **B:** COCKPIT/INTERIOR FINAL ASSEMBLY

З