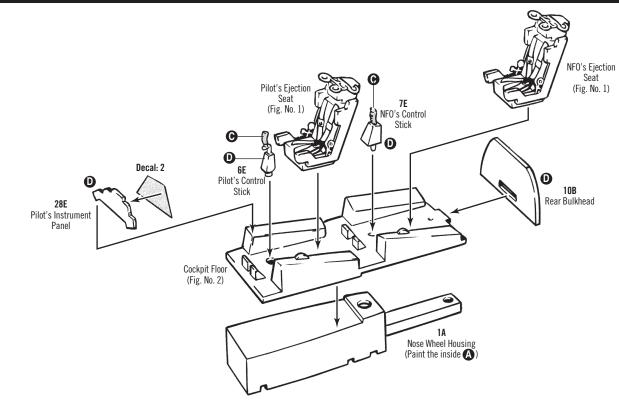

|
|                                                                                                |
|                                                                                                |
|                                                                                                |
| ( )                                                                                            |
|                                                                                                |
| Systems and is                                                                                 |
| Systems and is<br>3 Round 2, LLC,<br>is a trademark of<br>h Bend, IN 46628<br>the USA. Made in |

# A: COCKPIT/INTERIOR SUB-ASSEMBLY



Decal: 63

# **B:** COCKPIT/INTERIOR FINAL ASSEMBLY

З



## C: VARIABLE SWING WING ASSEMBLY



5 STARBOARD

# D: AIR INTAKE ASSEMBLY



## E: EXHAUST ASSEMBLY

8 EXHAUST OPTION A (OPEN) (2X)



S EXHAUST OPTION B (CLOSED) (2X)



### G: WEAPONS PYLON ASSEMBLY

**11** PORT



### H: AFT FUSELAGE ASSEMBLY