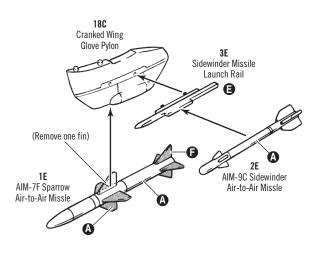

|
| ( )                                                                                            |
|                                                                                                |
| Systems and is                                                                                 |
| Systems and is<br>3 Round 2, LLC,<br>is a trademark of<br>h Bend, IN 46628<br>the USA. Made in |

# A: COCKPIT/INTERIOR SUB-ASSEMBLY



Decal: 63

# **B:** COCKPIT/INTERIOR FINAL ASSEMBLY

З



## C: VARIABLE SWING WING ASSEMBLY



5 STARBOARD

# D: AIR INTAKE ASSEMBLY



## E: EXHAUST ASSEMBLY

8 EXHAUST OPTION A (OPEN) (2X)



S EXHAUST OPTION B (CLOSED) (2X)



### G: WEAPONS PYLON ASSEMBLY

**11** PORT



### H: AFT FUSELAGE ASSEMBLY