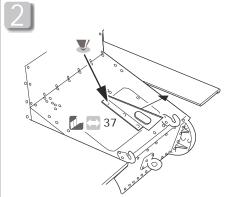

## Carroarmato L6/40

ITEM NO. 595

The parts included in this kit are to be assembled in conjunction with the Italeri 6469. For best results in the assembling of photoetched and resin parts use cyanoacrylate glue. Always remember to use cyanoacrylate glue in a well ventilated area. Before assembling be sure to remove all the parts to be substituted with photo-etched parts. It is advisable before assembling to study well the instructions which accompany this kit plus any other sufficient documentation. It is advise to heat the metal parts before glueing, once the metal is hot it will be easier to bend.