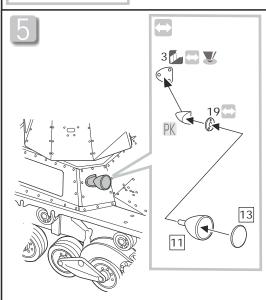

## Carroarmato L6/40

ITEM NO. 595

The parts included in this kit are to be assembled in conjunction with the Italeri 6469. For best results in the assembling of photoetched and resin parts use cyanoacrylate glue. Always remember to use cyanoacrylate glue in a well ventilated area. Before assembling be sure to remove all the parts to be substituted with photo-etched parts. It is advisable before assembling to study well the instructions which accompany this kit plus any other sufficient documentation. It is advise to heat the metal parts before glueing, once the metal is hot it will be easier to bend.