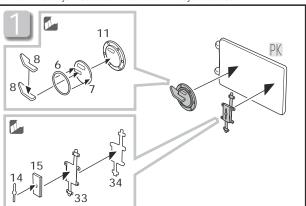

## Carroarmato L6/40

ITEM NO. 595

The parts included in this kit are to be assembled in conjunction with the Italeri 6469. For best results in the assembling of photoetched and resin parts use cyanoacrylate glue. Always remember to use cyanoacrylate glue in a well ventilated area. Before assembling be sure to remove all the parts to be substituted with photo-etched parts. It is advisable before assembling to study well the instructions which accompany this kit plus any other sufficient documentation. It is advise to heat the metal parts before glueing, once the metal is hot it will be easier to bend.