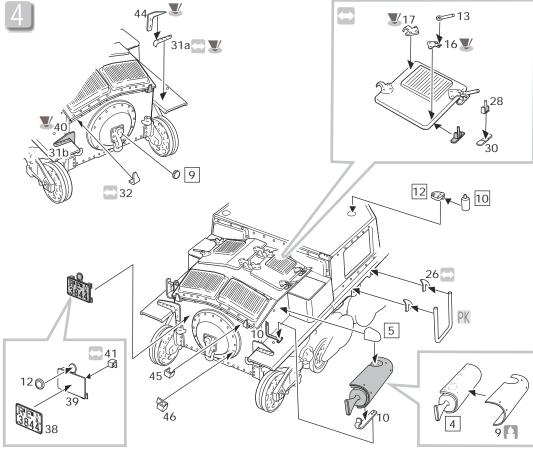

## Carroarmato L6/40

ITEM NO. 595

The parts included in this kit are to be assembled in conjunction with the Italeri 6469. For best results in the assembling of photoetched and resin parts use cyanoacrylate glue. Always remember to use cyanoacrylate glue in a well ventilated area. Before assembling be sure to remove all the parts to be substituted with photo-etched parts. It is advisable before assembling to study well the instructions which accompany this kit plus any other sufficient documentation. It is advise to heat the metal parts before glueing, once the metal is hot it will be easier to bend.