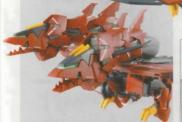

### MG GUNDAM EPYON MODEL DATA

MA FORM

双頭の竜のようなシルエットに変形 腕部の爪は引き出しギミック、竜の頭 となる脚部には開口ギミックが設けら れている。

カトキハジメ氏によるCADデータ への指示。細部にわたり形状への

こだわりが書き込まれている。

大型ビームソードは腰アーマーからリー ド線により連結。ビーム刃はクリアパー ツで再現。

> 写直はパンダイブラモデル アクションベース1 (別売り)を使用しています