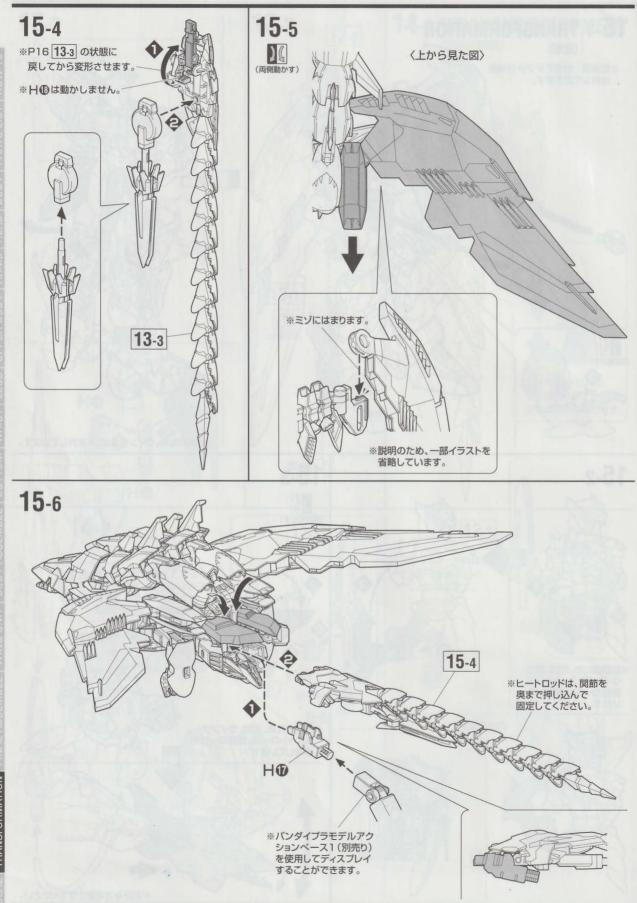

ないものの、世界観的には存在するはずの"パ ジェクトの隠し球として、カトキハジメ氏が ワーアップ前の機体"を想定して描かれたものだ。 TV版の機体を元に新たに手がけた。もとよ そして2010年の「月刊ガンダムエース(角川書 りディアボリックなシルエットに更なるブラッ 店刊)」および「サンライズ」のタッグによる」ガ シュアップを施す一方で、よりケレン味を増 ンダムW』再起動と、コミック「新機動戦記ガンダ したギミックの追加など、「新生ガンダムW」 ムW Endless Waltz 敗者たちの栄光」連載 MGシリーズのライバル機としてその 開始に伴い、コミックに登場するMSのデザイン存在感を存分に漂わせている。



首の可動は飛翔ポーズに対応した広 範囲な可動を実現



頭部は敵役としてその 表情が特徴的に感じら れる造形となっている。

### MG GUNDAM EPYON MODEL DATA

MA FORM



双頭の竜のようなシルエットに変形 腕部の爪は引き出しギミック、竜の頭 となる脚部には開口ギミックが設けら れている。

カトキハジメ氏によるCADデータ への指示。細部にわたり形状への

こだわりが書き込まれている。

大型ビームソードは腰アーマーからリー ド線により連結。ビーム刃はクリアパー ツで再現。

> 写直はパンダイブラモデル アクションベース1 (別売り)を使用しています



修正律

ACTION

しなり"を表現するために、細か くイメージを伝えている。

daddad 連結した各パーツを奥に押し込むこ

とでロックされ、直線状に固定できる。



BODY ASSEMBLE | BOTTOM | WAIST



WING UNIT

13





WING UNIT | FINAL ASSEMBLE SFORMATIO









SEF



MASTER GRADE

OZ-13MS 2 エンドレスクルク 「ガンダムエビオン EW」 1/100スケール マスターグレードモデル GUNDAM EPYON 07-13MS