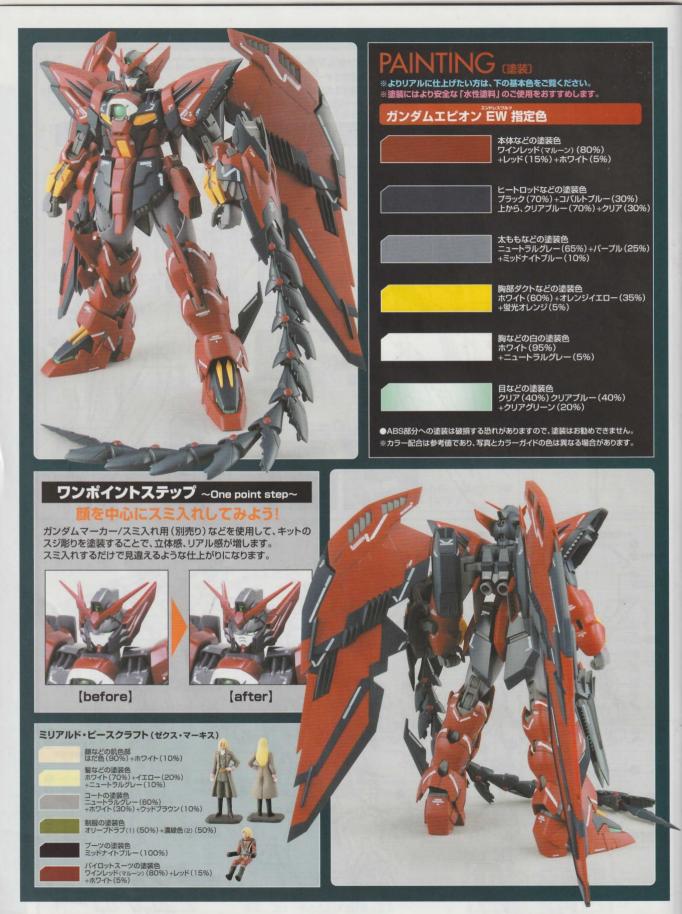

ミリアルド・ピースクラフト (ゼクス・マーキス) 地球圏統一連合スペシャルズ(秘密結社 OZ)の上級特尉。しかし、その正体は完全 平和主義を唱えた亡国サンクキングダム の王子で、リリーナの兄であった。

MOBILE SUIT GUNDAM EPYON 1/100 SCALE MASTER GRADE MODEL

PARTS LIST