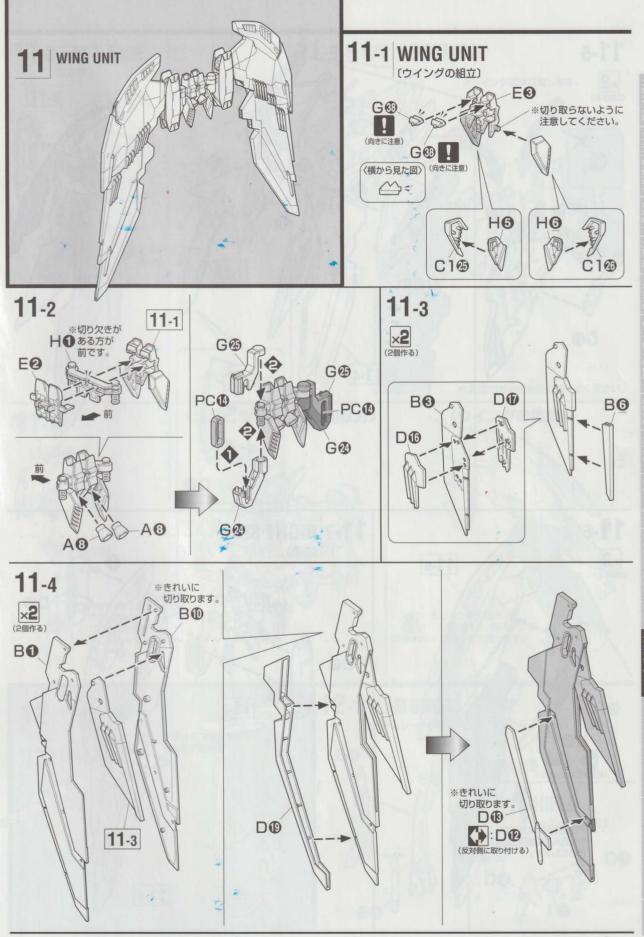

イプ"MG第4弾は、サプライズととも "アーリータイプ"と呼ばれ、映像作品には登場に告知されたガンダムエピオン。今回のプロ しないものの、世界観的には存在するはずの"パ ジェクトの隠し球として、カトキハジメ氏が ワーアップ前の機体"を想定して描かれたものだ。 TV版の機体を元に新たに手がけた。もとよ そして2010年の「月刊ガンダムエース(角川書 りディアボリックなシルエットに更なるブラッ 店刊)」および「サンライズ」のタッグによる」ガ シュアップを施す一方で、よりケレン味を増 ンダムW』再起動と、コミック「新機動戦記ガンダ したギミックの追加など、「新生ガンダムW」 ムW Endless Waltz 敗者たちの栄光」連載 MGシリーズのライバル機としてその 開始に伴い、コミックに登場するMSのデザイン存在感を存分に漂わせている。



首の可動は飛翔ポーズに対応した広 範囲な可動を実現



頭部は敵役としてその 表情が特徴的に感じら れる造形となっている。

### MG GUNDAM EPYON MODEL DATA

MA FORM



双頭の竜のようなシルエットに変形 腕部の爪は引き出しギミック、竜の頭 となる脚部には開口ギミックが設けら れている。

カトキハジメ氏によるCADデータ への指示。細部にわたり形状への

こだわりが書き込まれている。

大型ビームソードは腰アーマーからリー ド線により連結。ビーム刃はクリアパー ツで再現。

> 写直はパンダイブラモデル アクションベース1 (別売り)を使用しています



修正律

ACTION

しなり"を表現するために、細か くイメージを伝えている。

daddad 連結した各パーツを奥に押し込むこ

とでロックされ、直線状に固定できる。



BODY ASSEMBLE | BOTTOM | WAIST



WING UNIT

13





WING UNIT | FINAL ASSEMBLE SFORMATIO









SEF



MASTER GRADE

OZ-13MS 2 エンドレスクルク 「ガンダムエビオン EW」 1/100スケール マスターグレードモデル GUNDAM EPYON 07-13MS