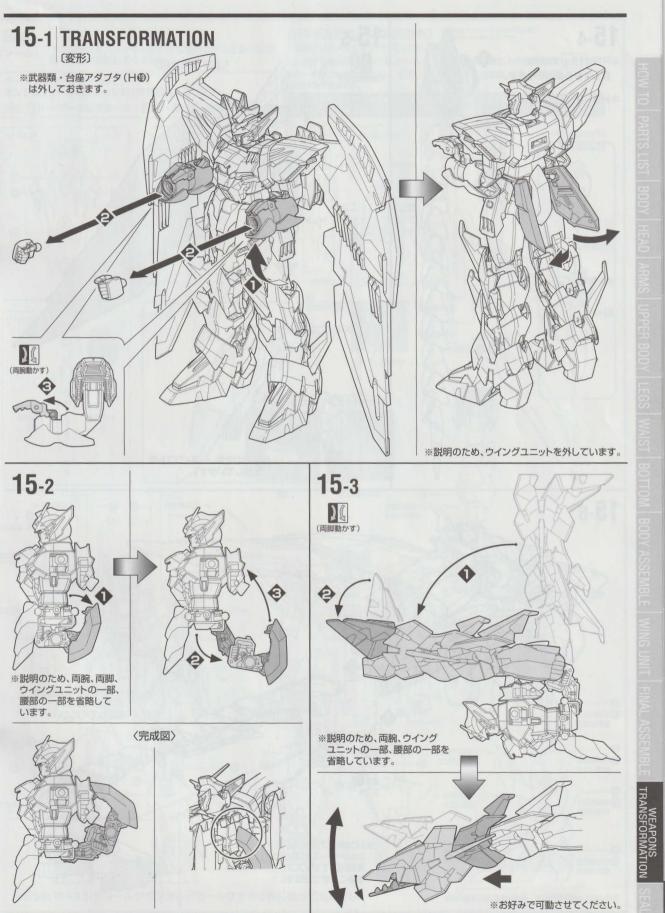

しないものの、世界観的には存在するはずの"パ ジェクトの隠し球として、カトキハジメ氏が ワーアップ前の機体"を想定して描かれたものだ。 TV版の機体を元に新たに手がけた。もとよ そして2010年の「月刊ガンダムエース(角川書 りディアボリックなシルエットに更なるブラッ 店刊)」および「サンライズ」のタッグによる」ガ シュアップを施す一方で、よりケレン味を増 ンダムW』再起動と、コミック「新機動戦記ガンダ したギミックの追加など、「新生ガンダムW」 ムW Endless Waltz 敗者たちの栄光」連載 MGシリーズのライバル機としてその 開始に伴い、コミックに登場するMSのデザイン存在感を存分に漂わせている。



首の可動は飛翔ポーズに対応した広 範囲な可動を実現



頭部は敵役としてその 表情が特徴的に感じら れる造形となっている。

### MG GUNDAM EPYON MODEL DATA

MA FORM



双頭の竜のようなシルエットに変形 腕部の爪は引き出しギミック、竜の頭 となる脚部には開口ギミックが設けら れている。

カトキハジメ氏によるCADデータ への指示。細部にわたり形状への

こだわりが書き込まれている。

大型ビームソードは腰アーマーからリー ド線により連結。ビーム刃はクリアパー ツで再現。

> 写直はパンダイブラモデル アクションベース1 (別売り)を使用しています



修正律

ACTION

しなり"を表現するために、細か くイメージを伝えている。

daddad 連結した各パーツを奥に押し込むこ

とでロックされ、直線状に固定できる。



BODY ASSEMBLE | BOTTOM | WAIST



WING UNIT

13





WING UNIT | FINAL ASSEMBLE SFORMATIO









SEF



MASTER GRADE

OZ-13MS 2 エンドレスクルク 「ガンダムエビオン EW」 1/100スケール マスターグレードモデル GUNDAM EPYON 07-13MS