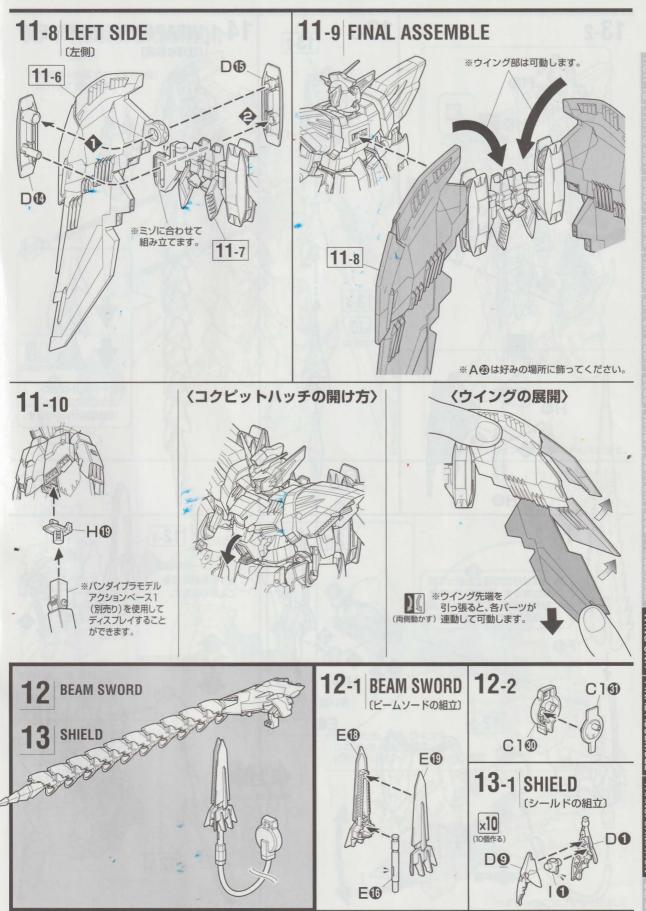

"アーリータイプ"と呼ばれ、映像作品には登場に告知されたガンダムエピオン。今回のプロ しないものの、世界観的には存在するはずの"パ ジェクトの隠し球として、カトキハジメ氏が ワーアップ前の機体"を想定して描かれたものだ。 TV版の機体を元に新たに手がけた。もとよ そして2010年の「月刊ガンダムエース(角川書 りディアボリックなシルエットに更なるブラッ 店刊)」および「サンライズ」のタッグによる」ガ シュアップを施す一方で、よりケレン味を増 ンダムW』再起動と、コミック「新機動戦記ガンダ したギミックの追加など、「新生ガンダムW」 ムW Endless Waltz 敗者たちの栄光」連載 MGシリーズのライバル機としてその 開始に伴い、コミックに登場するMSのデザイン存在感を存分に漂わせている。



首の可動は飛翔ポーズに対応した広 範囲な可動を実現



頭部は敵役としてその 表情が特徴的に感じら れる造形となっている。

### MG GUNDAM EPYON MODEL DATA

MA FORM



双頭の竜のようなシルエットに変形 腕部の爪は引き出しギミック、竜の頭 となる脚部には開口ギミックが設けら れている。

カトキハジメ氏によるCADデータ への指示。細部にわたり形状への

こだわりが書き込まれている。

大型ビームソードは腰アーマーからリー ド線により連結。ビーム刃はクリアパー ツで再現。

> 写直はパンダイブラモデル アクションベース1 (別売り)を使用しています



修正律

ACTION

しなり"を表現するために、細か くイメージを伝えている。

daddad 連結した各パーツを奥に押し込むこ

とでロックされ、直線状に固定できる。



BODY ASSEMBLE | BOTTOM | WAIST



WING UNIT

13





WING UNIT | FINAL ASSEMBLE SFORMATIO









SEF



MASTER GRADE

OZ-13MS 2 エンドレスクルク 「ガンダムエビオン EW」 1/100スケール マスターグレードモデル GUNDAM EPYON 07-13MS