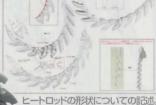

### MG GUNDAM EPYON MODEL DATA

MA FORM

双頭の竜のようなシルエットに変形 腕部の爪は引き出しギミック、竜の頭 となる脚部には開口ギミックが設けら れている。

カトキハジメ氏によるCADデータ への指示。細部にわたり形状への

こだわりが書き込まれている。

大型ビームソードは腰アーマーからリー ド線により連結。ビーム刃はクリアパー ツで再現。

> 写直はパンダイブラモデル アクションベース1 (別売り)を使用しています

修正律

ACTION

しなり"を表現するために、細か くイメージを伝えている。

daddad 連結した各パーツを奥に押し込むこ

とでロックされ、直線状に固定できる。

BODY ASSEMBLE | BOTTOM | WAIST

WING UNIT

13