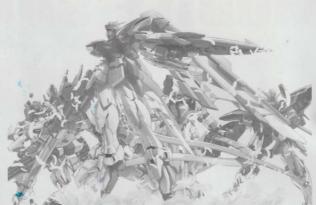

### MG GUNDAM EPYON MODEL DATA

MA FORM

双頭の竜のようなシルエットに変形 腕部の爪は引き出しギミック、竜の頭 となる脚部には開口ギミックが設けら れている。

カトキハジメ氏によるCADデータ への指示。細部にわたり形状への

こだわりが書き込まれている。

大型ビームソードは腰アーマーからリー ド線により連結。ビーム刃はクリアパー ツで再現。

> 写直はパンダイブラモデル アクションベース1 (別売り)を使用しています

修正律

ACTION

しなり"を表現するために、細か くイメージを伝えている。

daddad 連結した各パーツを奥に押し込むこ

とでロックされ、直線状に固定できる。

BODY ASSEMBLE | BOTTOM | WAIST

WING UNIT

13