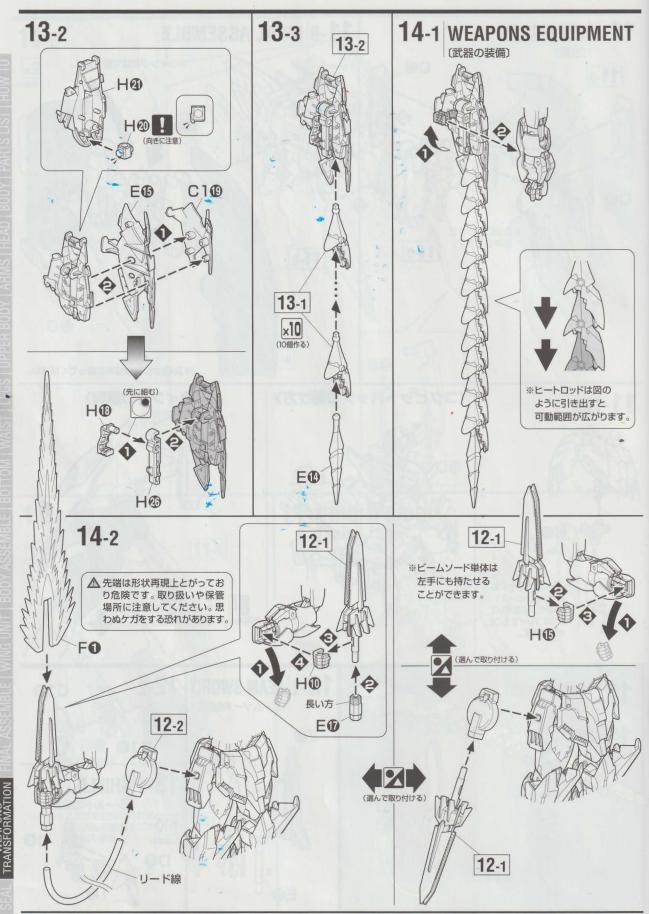

プロ しないものの、世界観的には存在するはずの"パ ジェクトの隠し球として、カトキハジメ氏が ワーアップ前の機体"を想定して描かれたものだ。 TV版の機体を元に新たに手がけた。もとよ そして2010年の「月刊ガンダムエース(角川書 りディアボリックなシルエットに更なるブラッ 店刊)」および「サンライズ」のタッグによる」ガ シュアップを施す一方で、よりケレン味を増 ンダムW』再起動と、コミック「新機動戦記ガンダ したギミックの追加など、「新生ガンダムW」 ムW Endless Waltz 敗者たちの栄光」連載 MGシリーズのライバル機としてその 開始に伴い、コミックに登場するMSのデザイン存在感を存分に漂わせている。



首の可動は飛翔ポーズに対応した広 範囲な可動を実現



頭部は敵役としてその 表情が特徴的に感じら れる造形となっている。

### MG GUNDAM EPYON MODEL DATA

MA FORM



双頭の竜のようなシルエットに変形 腕部の爪は引き出しギミック、竜の頭 となる脚部には開口ギミックが設けら れている。

カトキハジメ氏によるCADデータ への指示。細部にわたり形状への

こだわりが書き込まれている。

大型ビームソードは腰アーマーからリー ド線により連結。ビーム刃はクリアパー ツで再現。

> 写直はパンダイブラモデル アクションベース1 (別売り)を使用しています



修正律

ACTION

しなり"を表現するために、細か くイメージを伝えている。

daddad 連結した各パーツを奥に押し込むこ

とでロックされ、直線状に固定できる。



BODY ASSEMBLE | BOTTOM | WAIST



WING UNIT

13





WING UNIT | FINAL ASSEMBLE SFORMATIO









SEF



MASTER GRADE

OZ-13MS 2 エンドレスクルク 「ガンダムエビオン EW」 1/100スケール マスターグレードモデル GUNDAM EPYON 07-13MS