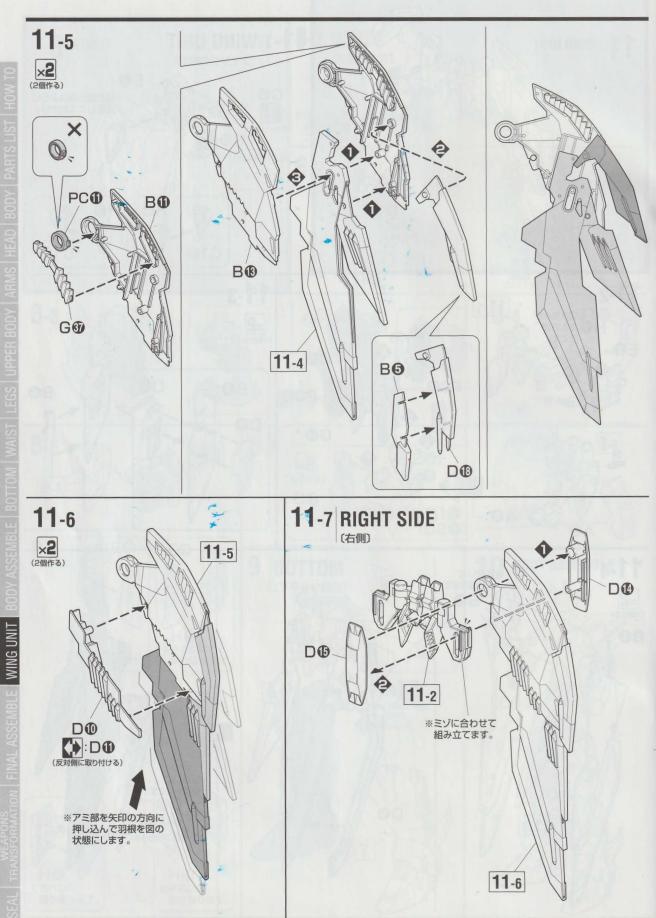

も "アーリータイプ"と呼ばれ、映像作品には登場に告知されたガンダムエピオン。今回のプロ しないものの、世界観的には存在するはずの"パ ジェクトの隠し球として、カトキハジメ氏が ワーアップ前の機体"を想定して描かれたものだ。 TV版の機体を元に新たに手がけた。もとよ そして2010年の「月刊ガンダムエース(角川書 りディアボリックなシルエットに更なるブラッ 店刊)」および「サンライズ」のタッグによる」ガ シュアップを施す一方で、よりケレン味を増 ンダムW』再起動と、コミック「新機動戦記ガンダ したギミックの追加など、「新生ガンダムW」 ムW Endless Waltz 敗者たちの栄光」連載 MGシリーズのライバル機としてその 開始に伴い、コミックに登場するMSのデザイン存在感を存分に漂わせている。



首の可動は飛翔ポーズに対応した広 範囲な可動を実現



頭部は敵役としてその 表情が特徴的に感じら れる造形となっている。

### MG GUNDAM EPYON MODEL DATA

MA FORM



双頭の竜のようなシルエットに変形 腕部の爪は引き出しギミック、竜の頭 となる脚部には開口ギミックが設けら れている。

カトキハジメ氏によるCADデータ への指示。細部にわたり形状への

こだわりが書き込まれている。

大型ビームソードは腰アーマーからリー ド線により連結。ビーム刃はクリアパー ツで再現。

> 写直はパンダイブラモデル アクションベース1 (別売り)を使用しています



修正律

ACTION

しなり"を表現するために、細か くイメージを伝えている。

daddad 連結した各パーツを奥に押し込むこ

とでロックされ、直線状に固定できる。



BODY ASSEMBLE | BOTTOM | WAIST



WING UNIT

13





WING UNIT | FINAL ASSEMBLE SFORMATIO









SEF



MASTER GRADE

OZ-13MS 2 エンドレスクルク 「ガンダムエビオン EW」 1/100スケール マスターグレードモデル GUNDAM EPYON 07-13MS