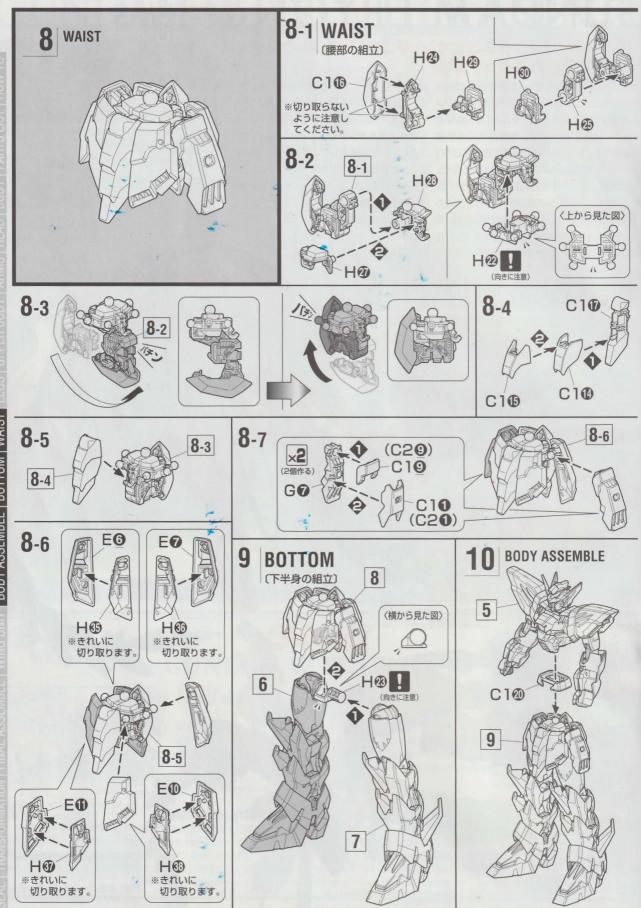

に始動。"アー 氏が描き下ろした5機のガンダム。これらは俗に リータイプ"MG第4弾は、サプライズととも "アーリータイプ"と呼ばれ、映像作品には登場に告知されたガンダムエピオン。今回のプロ しないものの、世界観的には存在するはずの"パ ジェクトの隠し球として、カトキハジメ氏が ワーアップ前の機体"を想定して描かれたものだ。 TV版の機体を元に新たに手がけた。もとよ そして2010年の「月刊ガンダムエース(角川書 りディアボリックなシルエットに更なるブラッ 店刊)」および「サンライズ」のタッグによる」ガ シュアップを施す一方で、よりケレン味を増 ンダムW』再起動と、コミック「新機動戦記ガンダ したギミックの追加など、「新生ガンダムW」 ムW Endless Waltz 敗者たちの栄光」連載 MGシリーズのライバル機としてその 開始に伴い、コミックに登場するMSのデザイン存在感を存分に漂わせている。



首の可動は飛翔ポーズに対応した広 範囲な可動を実現



頭部は敵役としてその 表情が特徴的に感じら れる造形となっている。

### MG GUNDAM EPYON MODEL DATA

MA FORM



双頭の竜のようなシルエットに変形 腕部の爪は引き出しギミック、竜の頭 となる脚部には開口ギミックが設けら れている。

カトキハジメ氏によるCADデータ への指示。細部にわたり形状への

こだわりが書き込まれている。

大型ビームソードは腰アーマーからリー ド線により連結。ビーム刃はクリアパー ツで再現。

> 写直はパンダイブラモデル アクションベース1 (別売り)を使用しています



修正律

ACTION

しなり"を表現するために、細か くイメージを伝えている。

daddad 連結した各パーツを奥に押し込むこ

とでロックされ、直線状に固定できる。



BODY ASSEMBLE | BOTTOM | WAIST



WING UNIT

13





WING UNIT | FINAL ASSEMBLE SFORMATIO









SEF



MASTER GRADE

OZ-13MS 2 エンドレスクルク 「ガンダムエビオン EW」 1/100スケール マスターグレードモデル GUNDAM EPYON 07-13MS