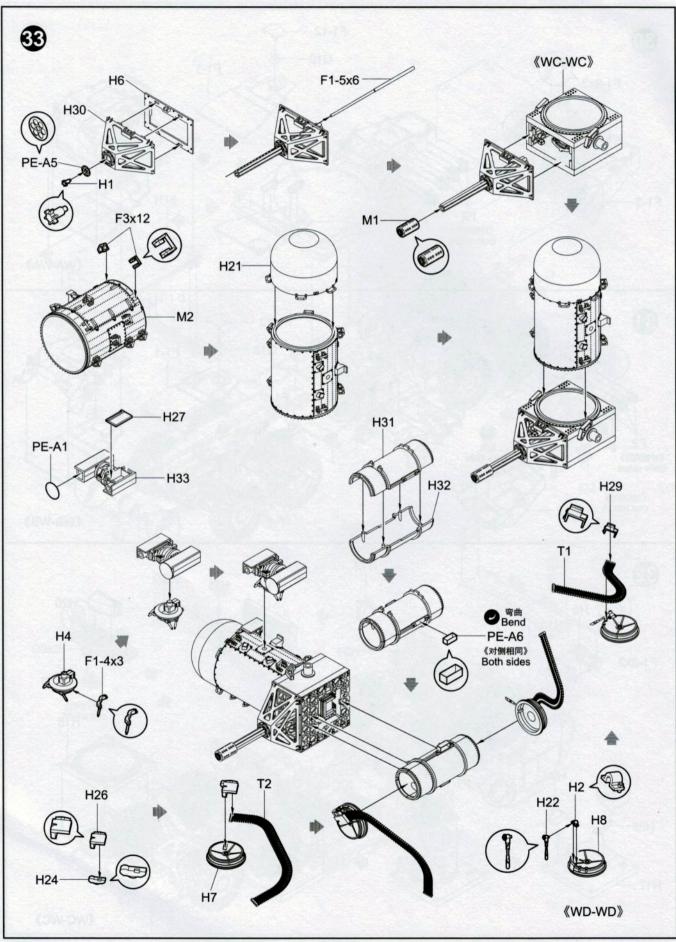

oto etch parts in order to avoid injury
- Apply instant cement sparingly to photo etch parts where instructed
- Tools recommended(not included in kit):Plastic and instant cements, sprue cutters,long nose pliers,modeling knife, small files, tweezers, pin vise & scissors. Soft cloth and sandpaper will also assist in construction
- Glue and paint are not included in the kit. Use plastic cement and hobby paints only. Color guide for purchasing paint is included in the kit.

## 装配之前仔细阅读

- 小心用模型锉刀锉平所有零件表面的注射浇口。
- 小心用刀片切下蚀刻片零件,不要遗失小零件。
- 用强力快干胶水粘合蚀刻片零件和金属轴。过量快干胶水
  使用可能导致可动零件会粘住、小心涂胶。
- 取蚀刻片时应特别注意安全, 防止利边划伤手指。
- 某些零件表面需贴上水贴纸,请选择在装配的同时进行。
- 推荐模型工具(自备):胶水,水口剪刀,长咀钳,刀片,
  锉刀,镊子,钳,钻,剪刀,瞬间快干胶。
- 软布同砂纸同时也是所需工具。
- •请使用塑料胶水和油漆,模型内不含。



## 部品图 Parts



































































63526 1/35 US C-RAM with HEMTT A3