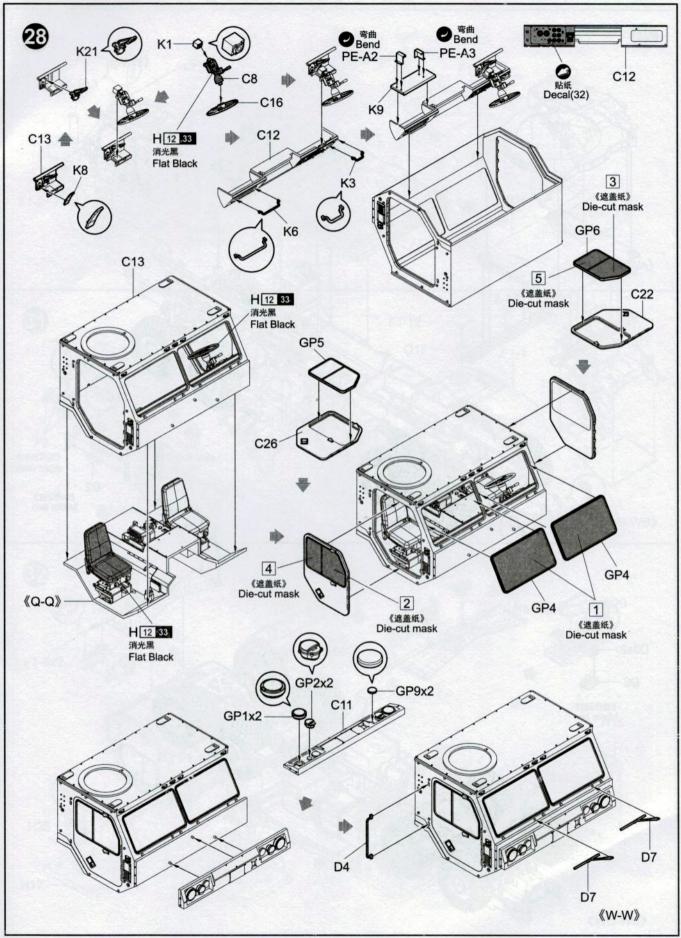

ing photo etch parts in order to avoid injury
- Apply instant cement sparingly to photo etch parts where instructed
- Tools recommended(not included in kit):Plastic and instant cements, sprue cutters,long nose pliers,modeling knife, small files, tweezers, pin vise & scissors. Soft cloth and sandpaper will also assist in construction
- Glue and paint are not included in the kit. Use plastic cement and hobby paints only. Color guide for purchasing paint is included in the kit.

## 装配之前仔细阅读

- 小心用模型锉刀锉平所有零件表面的注射浇口。
- 小心用刀片切下蚀刻片零件,不要遗失小零件。
- 用强力快干胶水粘合蚀刻片零件和金属轴。过量快干胶水
  使用可能导致可动零件会粘住、小心涂胶。
- 取蚀刻片时应特别注意安全, 防止利边划伤手指。
- 某些零件表面需贴上水贴纸,请选择在装配的同时进行。
- 推荐模型工具(自备):胶水,水口剪刀,长咀钳,刀片,
  锉刀,镊子,钳,钻,剪刀,瞬间快干胶。
- 软布同砂纸同时也是所需工具。
- •请使用塑料胶水和油漆,模型内不含。



## 部品图 Parts



































































63526 1/35 US C-RAM with HEMTT A3