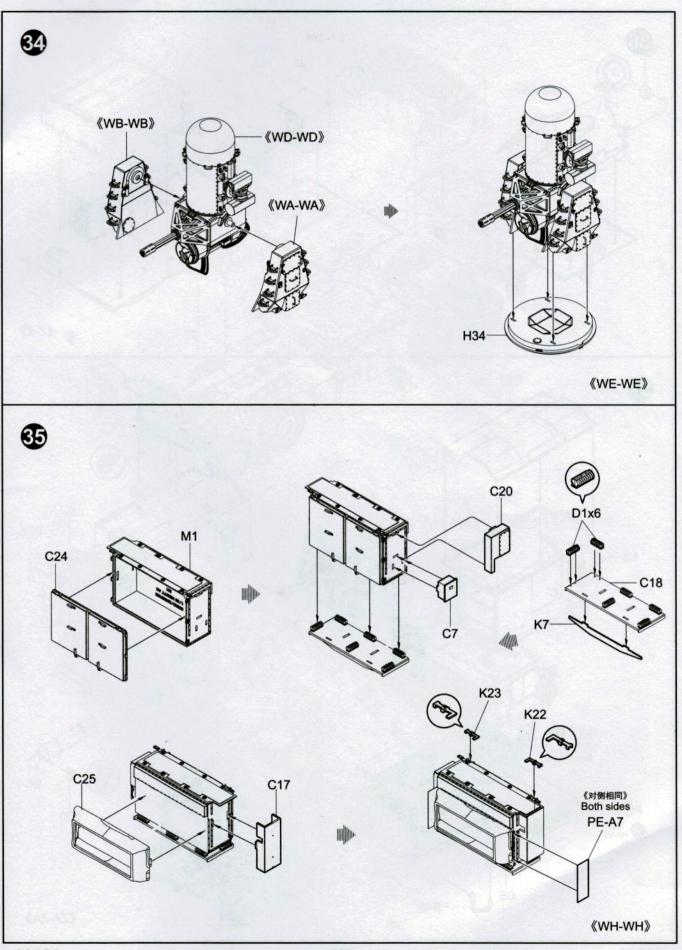

o etch parts in order to avoid injury
- Apply instant cement sparingly to photo etch parts where instructed
- Tools recommended(not included in kit):Plastic and instant cements, sprue cutters,long nose pliers,modeling knife, small files, tweezers, pin vise & scissors. Soft cloth and sandpaper will also assist in construction
- Glue and paint are not included in the kit. Use plastic cement and hobby paints only. Color guide for purchasing paint is included in the kit.

## 装配之前仔细阅读

- 小心用模型锉刀锉平所有零件表面的注射浇口。
- 小心用刀片切下蚀刻片零件,不要遗失小零件。
- 用强力快干胶水粘合蚀刻片零件和金属轴。过量快干胶水
  使用可能导致可动零件会粘住、小心涂胶。
- 取蚀刻片时应特别注意安全, 防止利边划伤手指。
- 某些零件表面需贴上水贴纸,请选择在装配的同时进行。
- 推荐模型工具(自备):胶水,水口剪刀,长咀钳,刀片,
  锉刀,镊子,钳,钻,剪刀,瞬间快干胶。
- 软布同砂纸同时也是所需工具。
- •请使用塑料胶水和油漆,模型内不含。



## 部品图 Parts



































































63526 1/35 US C-RAM with HEMTT A3