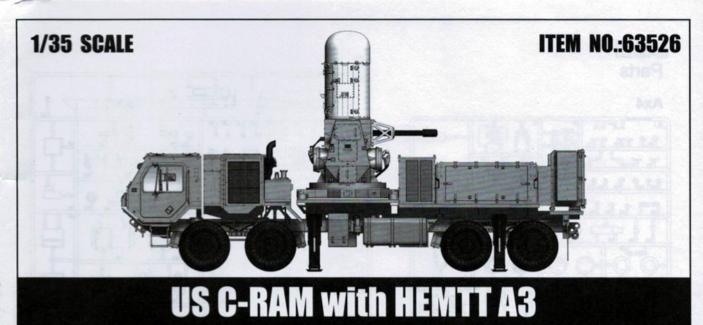

C-RAM防空系统(HEMTT A3底盘)

## READ BEFORE ASSEMBLY:

- Study and understand these instructions thoroughly before beginning assembly
- When needed, remove photo-etch parts carefully using a modeling knife or photo etch sprue cutter, being careful not to damage or lose small parts.
- Take extra care in handling photo etch parts in order to avoid injury
- Apply instant cement sparingly to photo etch parts where instructed
- Tools recommended(not included in kit):Plastic and instant cements, sprue cutters,long nose pliers,modeling knife, small files, tweezers, pin vise & scissors. Soft cloth and sandpaper will also assist in construction
- Glue and paint are not included in the kit. Use plastic cement and hobby paints only. Color guide for purchasing paint is included in the kit.

## 装配之前仔细阅读

-