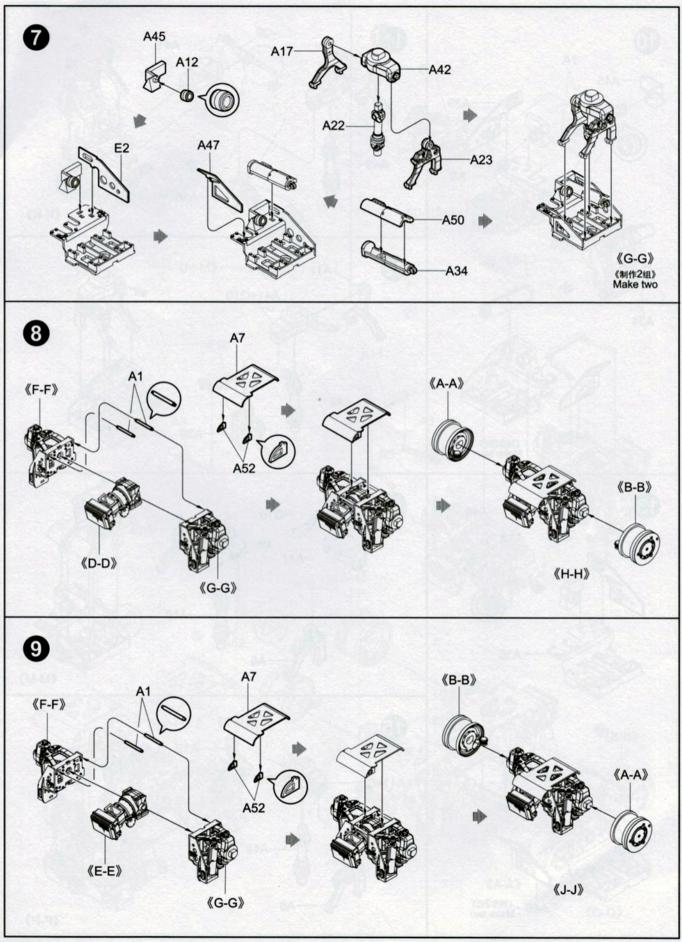

## READ BEFORE ASSEMBLY:

- Study and understand these instructions thoroughly before beginning assembly
- When needed, remove photo-etch parts carefully using a modeling knife or photo etch sprue cutter, being careful not to damage or lose small parts.
- Take extra care in handling photo etch parts in order to avoid injury
- Apply instant cement sparingly to photo etch parts where instructed
- Tools recommended(not included in kit):Plastic and instant cements, sprue cutters,long nose pliers,modeling knife, small files, tweezers, pin vise & scissors. Soft cloth and sandpaper will also assist in construction
- Glue and paint are not included in the kit. Use plastic cement and hobby paints only. Color guide for purchasing paint is included in the kit.

## 装配之前仔细阅读

- 小心用模型锉刀锉平所有零件表面的注射浇口。
- 小心用刀片切下蚀刻片零件,不要遗失小零件。
- 用强力快干胶水粘合蚀刻片零件和金属轴。过量快干胶水
  使用可能导致可动零件会粘住、小心涂胶。
- 取蚀刻片时应特别注意安全, 防止利边划伤手指。
- 某些零件表面需贴上水贴纸,请选择在装配的同时进行。
- 推荐模型工具(自备):胶水,水口剪刀,长咀钳,刀片,
  锉刀,镊子,钳,钻,剪刀,瞬间快干胶。
- 软布同砂纸同时也是所需工具。
- •请使用塑料胶水和油漆,模型内不含。