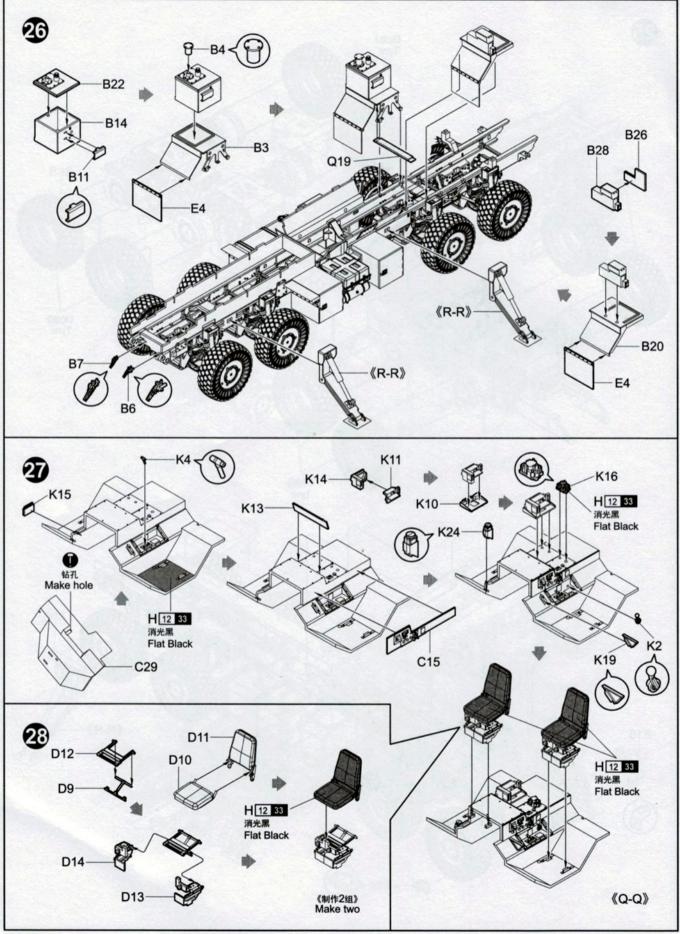

dling photo etch parts in order to avoid injury
- Apply instant cement sparingly to photo etch parts where instructed
- Tools recommended(not included in kit):Plastic and instant cements, sprue cutters,long nose pliers,modeling knife, small files, tweezers, pin vise & scissors. Soft cloth and sandpaper will also assist in construction
- Glue and paint are not included in the kit. Use plastic cement and hobby paints only. Color guide for purchasing paint is included in the kit.

## 装配之前仔细阅读

- 小心用模型锉刀锉平所有零件表面的注射浇口。
- 小心用刀片切下蚀刻片零件,不要遗失小零件。
- 用强力快干胶水粘合蚀刻片零件和金属轴。过量快干胶水
  使用可能导致可动零件会粘住、小心涂胶。
- 取蚀刻片时应特别注意安全, 防止利边划伤手指。
- 某些零件表面需贴上水贴纸,请选择在装配的同时进行。
- 推荐模型工具(自备):胶水,水口剪刀,长咀钳,刀片,
  锉刀,镊子,钳,钻,剪刀,瞬间快干胶。
- 软布同砂纸同时也是所需工具。
- •请使用塑料胶水和油漆,模型内不含。



## 部品图 Parts



































































63526 1/35 US C-RAM with HEMTT A3