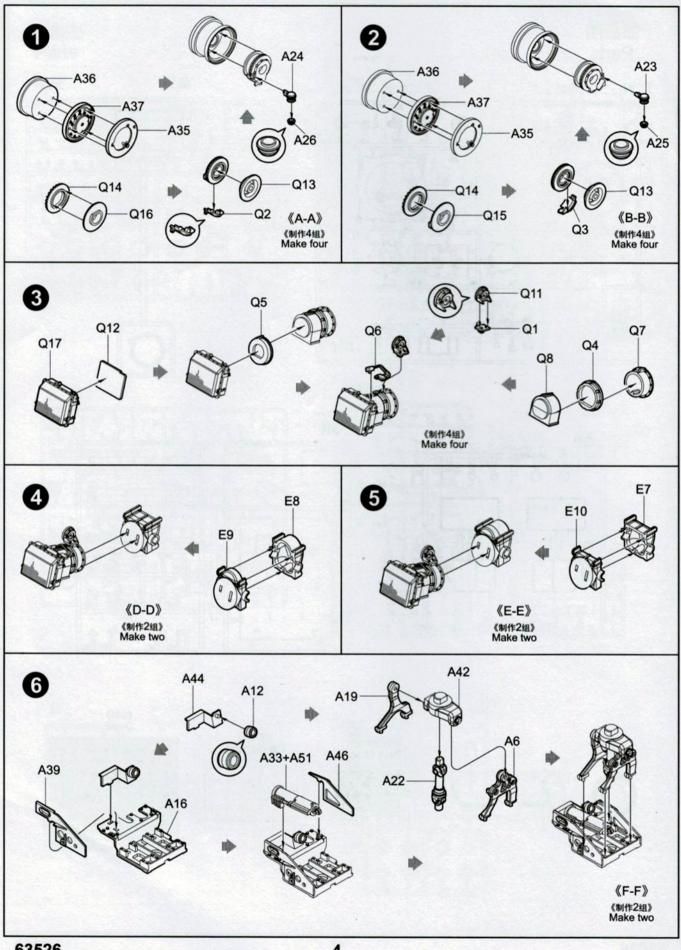

## READ BEFORE ASSEMBLY:

- Study and understand these instructions thoroughly before beginning assembly
- When needed, remove photo-etch parts carefully using a modeling knife or photo etch sprue cutter, being careful not to damage or lose small parts.
- Take extra care in handling photo etch parts in order to avoid injury
- Apply instant cement sparingly to photo etch parts where instructed
- Tools recommended(not included in kit):Plastic and instant cements, sprue cutters,long nose pliers,modeling knife, small files, tweezers, pin vise & scissors. Soft cloth and sandpaper will also assist in construction
- Glue and paint are not included in the kit. Use plastic cement and hobby paints only. Color guide for purchasing paint is included in the kit.

## 装配之前仔细阅读

- 小心用模型锉刀锉平所有零件表面的注射浇口。
- 小心用刀片切下蚀刻片零件,不要遗失小零件。
- 用强力快干胶水粘合蚀刻片零件和金属轴。过量快干胶水
  使用可能导致可动零件会粘住、小心涂胶。
- 取蚀刻片时应特别注意安全, 防止利边划伤手指。
- 某些零件表面需贴上水贴纸,请选择在装配的同时进行。
- 推荐模型工具(自备):胶水,水口剪刀,长咀钳,刀片,
  锉刀,镊子,钳,钻,剪刀,瞬间快干胶。
- 软布同砂纸同时也是所需工具。
- •请使用塑料胶水和油漆,模型内不含。