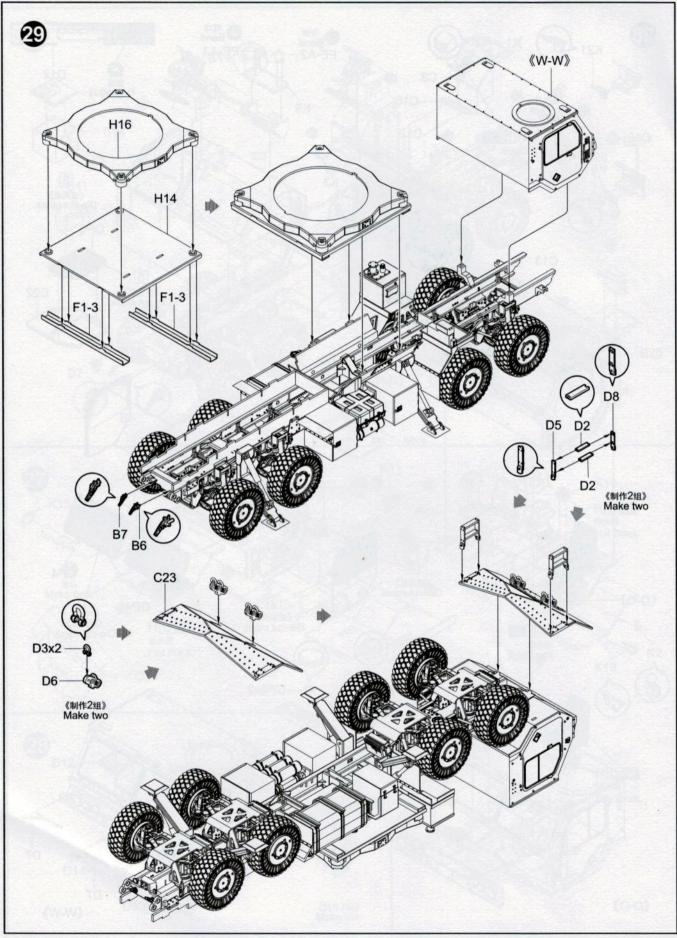

g photo etch parts in order to avoid injury
- Apply instant cement sparingly to photo etch parts where instructed
- Tools recommended(not included in kit):Plastic and instant cements, sprue cutters,long nose pliers,modeling knife, small files, tweezers, pin vise & scissors. Soft cloth and sandpaper will also assist in construction
- Glue and paint are not included in the kit. Use plastic cement and hobby paints only. Color guide for purchasing paint is included in the kit.

## 装配之前仔细阅读

- 小心用模型锉刀锉平所有零件表面的注射浇口。
- 小心用刀片切下蚀刻片零件,不要遗失小零件。
- 用强力快干胶水粘合蚀刻片零件和金属轴。过量快干胶水
  使用可能导致可动零件会粘住、小心涂胶。
- 取蚀刻片时应特别注意安全, 防止利边划伤手指。
- 某些零件表面需贴上水贴纸,请选择在装配的同时进行。
- 推荐模型工具(自备):胶水,水口剪刀,长咀钳,刀片,
  锉刀,镊子,钳,钻,剪刀,瞬间快干胶。
- 软布同砂纸同时也是所需工具。
- •请使用塑料胶水和油漆,模型内不含。



## 部品图 Parts



































































63526 1/35 US C-RAM with HEMTT A3