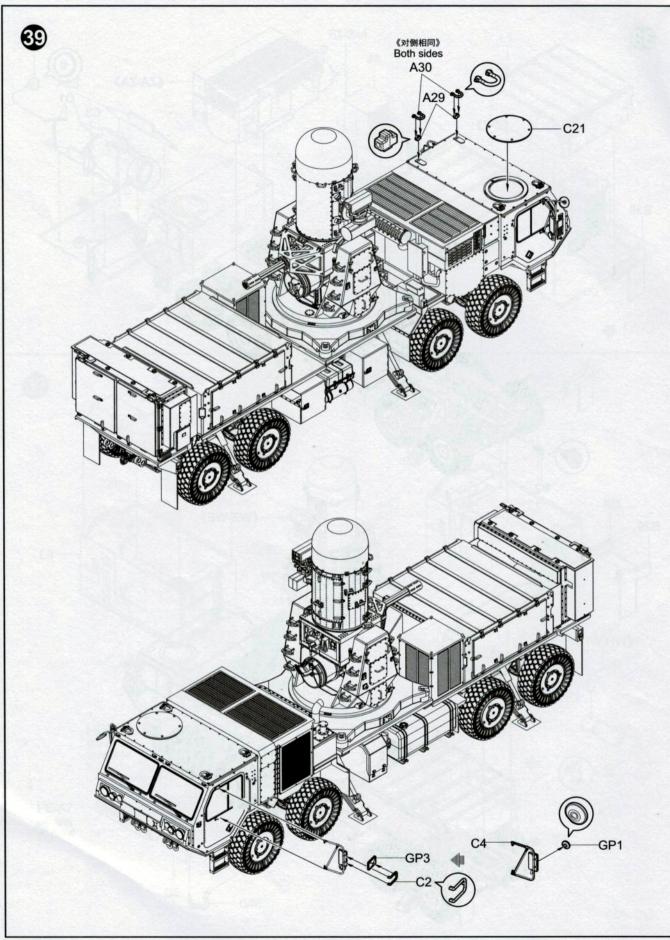

parts in order to avoid injury
- Apply instant cement sparingly to photo etch parts where instructed
- Tools recommended(not included in kit):Plastic and instant cements, sprue cutters,long nose pliers,modeling knife, small files, tweezers, pin vise & scissors. Soft cloth and sandpaper will also assist in construction
- Glue and paint are not included in the kit. Use plastic cement and hobby paints only. Color guide for purchasing paint is included in the kit.

## 装配之前仔细阅读

- 小心用模型锉刀锉平所有零件表面的注射浇口。
- 小心用刀片切下蚀刻片零件,不要遗失小零件。
- 用强力快干胶水粘合蚀刻片零件和金属轴。过量快干胶水
  使用可能导致可动零件会粘住、小心涂胶。
- 取蚀刻片时应特别注意安全, 防止利边划伤手指。
- 某些零件表面需贴上水贴纸,请选择在装配的同时进行。
- 推荐模型工具(自备):胶水,水口剪刀,长咀钳,刀片,
  锉刀,镊子,钳,钻,剪刀,瞬间快干胶。
- 软布同砂纸同时也是所需工具。
- •请使用塑料胶水和油漆,模型内不含。



## 部品图 Parts



































































63526 1/35 US C-RAM with HEMTT A3