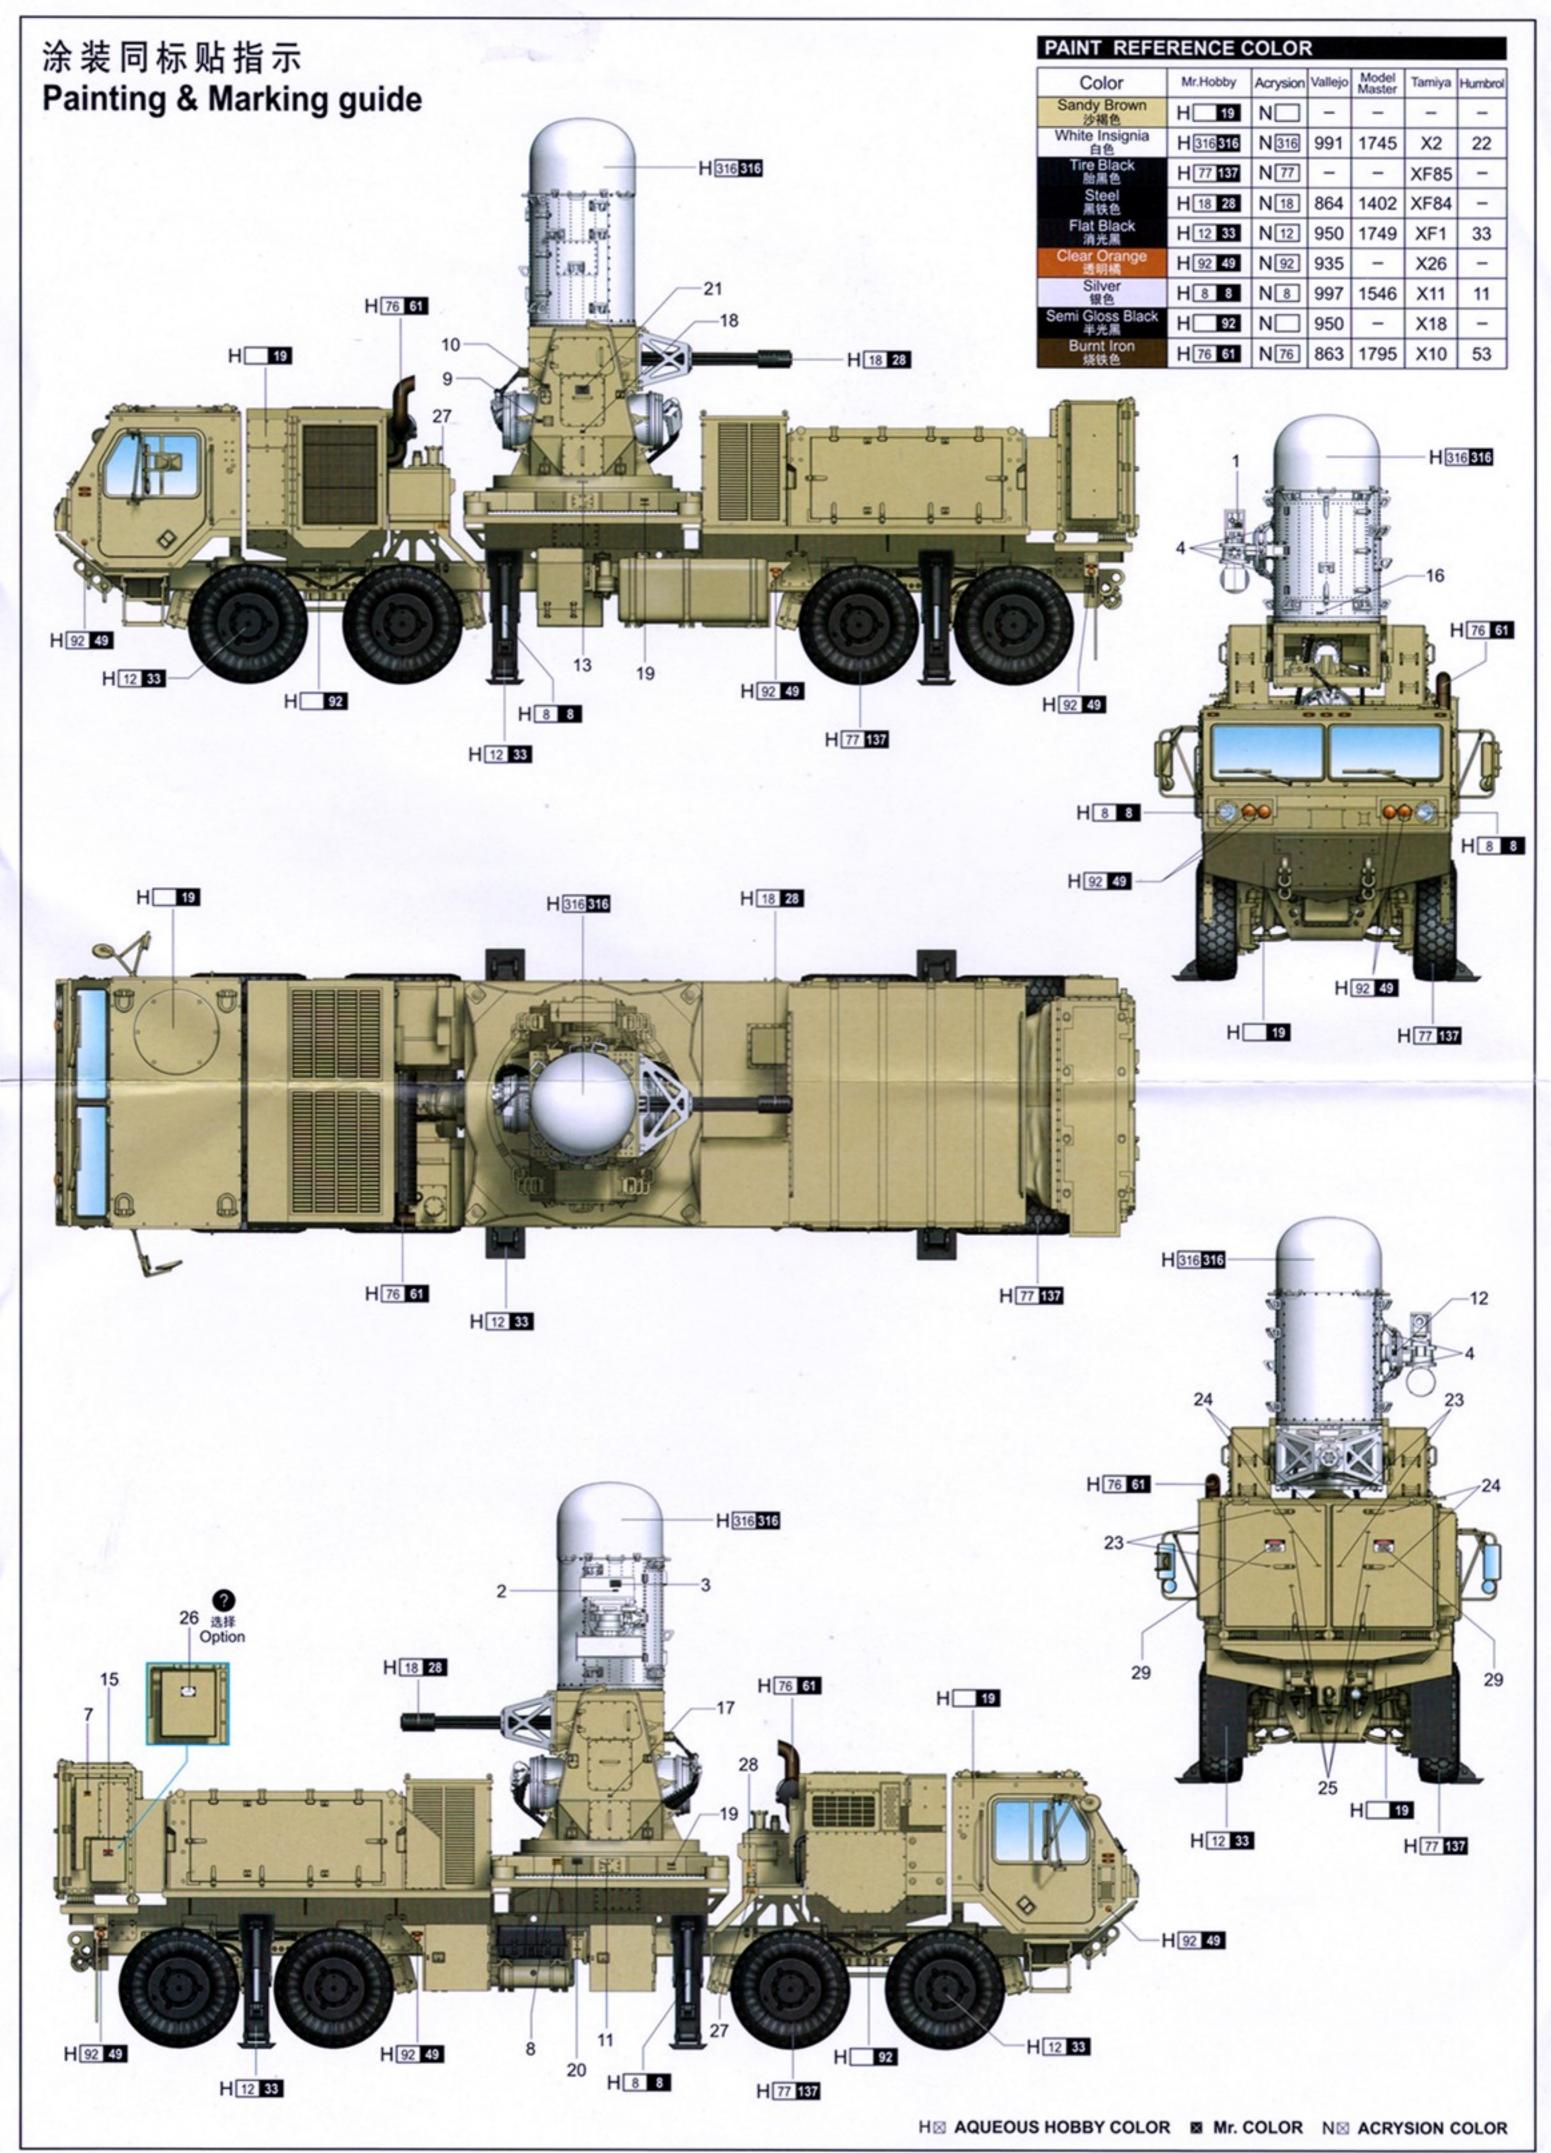

arts in order to avoid injury
- Apply instant cement sparingly to photo etch parts where instructed
- Tools recommended(not included in kit):Plastic and instant cements, sprue cutters,long nose pliers,modeling knife, small files, tweezers, pin vise & scissors. Soft cloth and sandpaper will also assist in construction
- Glue and paint are not included in the kit. Use plastic cement and hobby paints only. Color guide for purchasing paint is included in the kit.

## 装配之前仔细阅读

- 小心用模型锉刀锉平所有零件表面的注射浇口。
- 小心用刀片切下蚀刻片零件,不要遗失小零件。
- 用强力快干胶水粘合蚀刻片零件和金属轴。过量快干胶水
  使用可能导致可动零件会粘住、小心涂胶。
- 取蚀刻片时应特别注意安全, 防止利边划伤手指。
- 某些零件表面需贴上水贴纸,请选择在装配的同时进行。
- 推荐模型工具(自备):胶水,水口剪刀,长咀钳,刀片,
  锉刀,镊子,钳,钻,剪刀,瞬间快干胶。
- 软布同砂纸同时也是所需工具。
- •请使用塑料胶水和油漆,模型内不含。



## 部品图 Parts



































































63526 1/35 US C-RAM with HEMTT A3