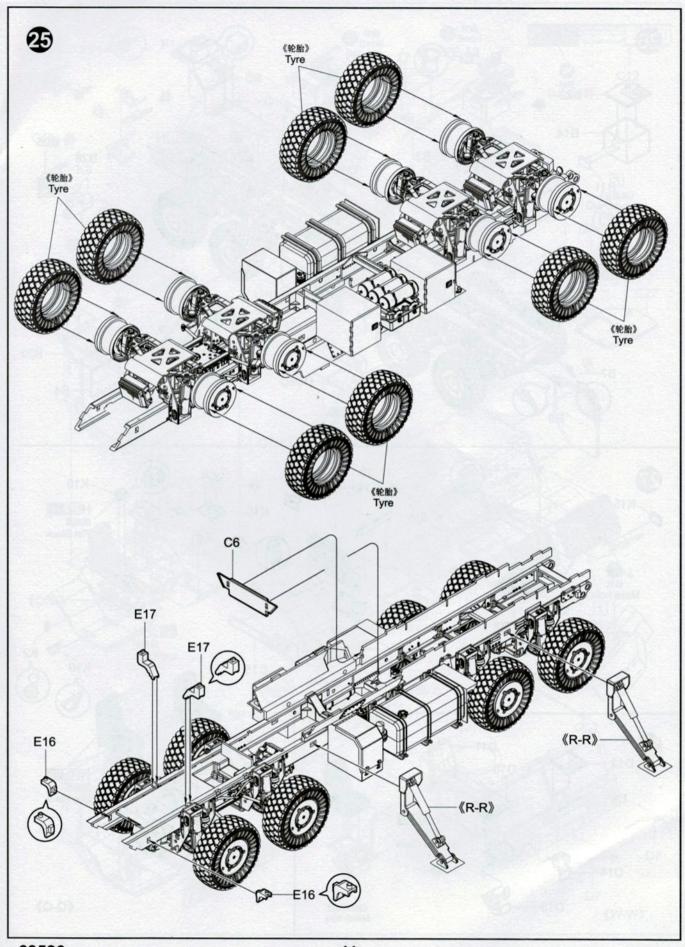

andling photo etch parts in order to avoid injury
- Apply instant cement sparingly to photo etch parts where instructed
- Tools recommended(not included in kit):Plastic and instant cements, sprue cutters,long nose pliers,modeling knife, small files, tweezers, pin vise & scissors. Soft cloth and sandpaper will also assist in construction
- Glue and paint are not included in the kit. Use plastic cement and hobby paints only. Color guide for purchasing paint is included in the kit.

## 装配之前仔细阅读

- 小心用模型锉刀锉平所有零件表面的注射浇口。
- 小心用刀片切下蚀刻片零件,不要遗失小零件。
- 用强力快干胶水粘合蚀刻片零件和金属轴。过量快干胶水
  使用可能导致可动零件会粘住、小心涂胶。
- 取蚀刻片时应特别注意安全, 防止利边划伤手指。
- 某些零件表面需贴上水贴纸,请选择在装配的同时进行。
- 推荐模型工具(自备):胶水,水口剪刀,长咀钳,刀片,
  锉刀,镊子,钳,钻,剪刀,瞬间快干胶。
- 软布同砂纸同时也是所需工具。
- •请使用塑料胶水和油漆,模型内不含。



## 部品图 Parts



































































63526 1/35 US C-RAM with HEMTT A3