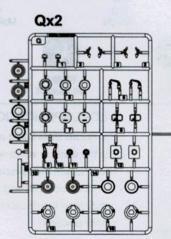

arts.
- Take extra care in handling photo etch parts in order to avoid injury
- Apply instant cement sparingly to photo etch parts where instructed
- Tools recommended(not included in kit):Plastic and instant cements, sprue cutters,long nose pliers,modeling knife, small files, tweezers, pin vise & scissors. Soft cloth and sandpaper will also assist in construction
- Glue and paint are not included in the kit. Use plastic cement and hobby paints only. Color guide for purchasing paint is included in the kit.

## 装配之前仔细阅读

- 小心用模型锉刀锉平所有零件表面的注射浇口。
- 小心用刀片切下蚀刻片零件,不要遗失小零件。
- 用强力快干胶水粘合蚀刻片零件和金属轴。过量快干胶水
  使用可能导致可动零件会粘住、小心涂胶。
- 取蚀刻片时应特别注意安全, 防止利边划伤手指。
- 某些零件表面需贴上水贴纸,请选择在装配的同时进行。
- 推荐模型工具(自备):胶水,水口剪刀,长咀钳,刀片,
  锉刀,镊子,钳,钻,剪刀,瞬间快干胶。
- 软布同砂纸同时也是所需工具。
- •请使用塑料胶水和油漆,模型内不含。



## 部品图 Parts



































































63526 1/35 US C-RAM with HEMTT A3