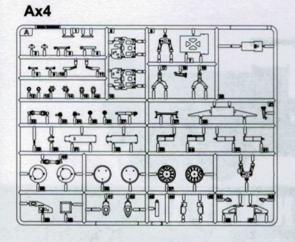

or lose small parts.
- Take extra care in handling photo etch parts in order to avoid injury
- Apply instant cement sparingly to photo etch parts where instructed
- Tools recommended(not included in kit):Plastic and instant cements, sprue cutters,long nose pliers,modeling knife, small files, tweezers, pin vise & scissors. Soft cloth and sandpaper will also assist in construction
- Glue and paint are not included in the kit. Use plastic cement and hobby paints only. Color guide for purchasing paint is included in the kit.

## 装配之前仔细阅读

- 小心用模型锉刀锉平所有零件表面的注射浇口。
- 小心用刀片切下蚀刻片零件,不要遗失小零件。
- 用强力快干胶水粘合蚀刻片零件和金属轴。过量快干胶水
  使用可能导致可动零件会粘住、小心涂胶。
- 取蚀刻片时应特别注意安全, 防止利边划伤手指。
- 某些零件表面需贴上水贴纸,请选择在装配的同时进行。
- 推荐模型工具(自备):胶水,水口剪刀,长咀钳,刀片,
  锉刀,镊子,钳,钻,剪刀,瞬间快干胶。
- 软布同砂纸同时也是所需工具。
- •请使用塑料胶水和油漆,模型内不含。



## 部品图 Parts



































































63526 1/35 US C-RAM with HEMTT A3