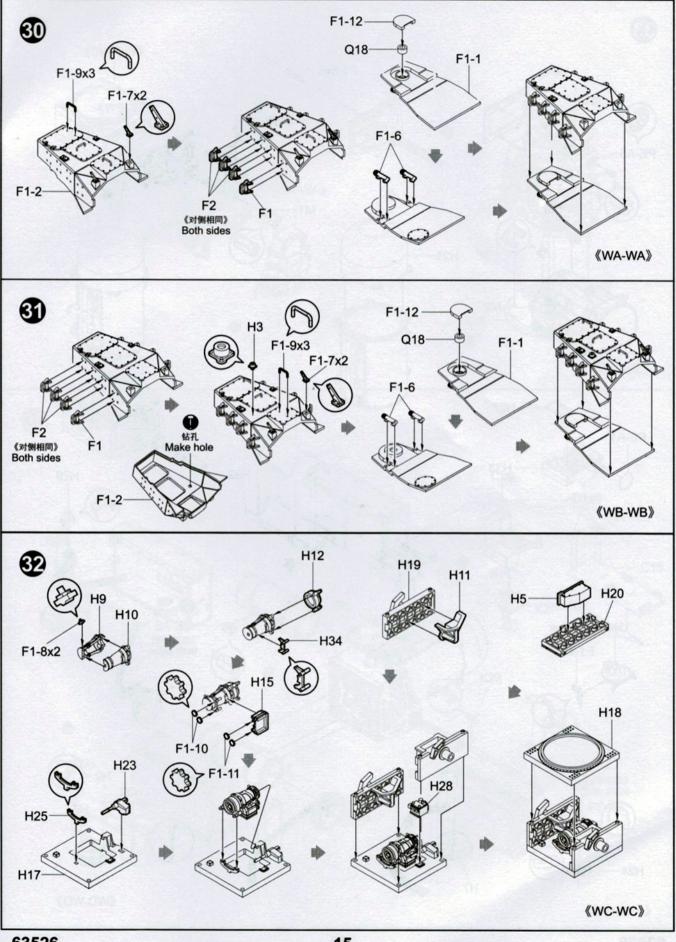

photo etch parts in order to avoid injury
- Apply instant cement sparingly to photo etch parts where instructed
- Tools recommended(not included in kit):Plastic and instant cements, sprue cutters,long nose pliers,modeling knife, small files, tweezers, pin vise & scissors. Soft cloth and sandpaper will also assist in construction
- Glue and paint are not included in the kit. Use plastic cement and hobby paints only. Color guide for purchasing paint is included in the kit.

## 装配之前仔细阅读

- 小心用模型锉刀锉平所有零件表面的注射浇口。
- 小心用刀片切下蚀刻片零件,不要遗失小零件。
- 用强力快干胶水粘合蚀刻片零件和金属轴。过量快干胶水
  使用可能导致可动零件会粘住、小心涂胶。
- 取蚀刻片时应特别注意安全, 防止利边划伤手指。
- 某些零件表面需贴上水贴纸,请选择在装配的同时进行。
- 推荐模型工具(自备):胶水,水口剪刀,长咀钳,刀片,
  锉刀,镊子,钳,钻,剪刀,瞬间快干胶。
- 软布同砂纸同时也是所需工具。
- •请使用塑料胶水和油漆,模型内不含。



## 部品图 Parts



































































63526 1/35 US C-RAM with HEMTT A3