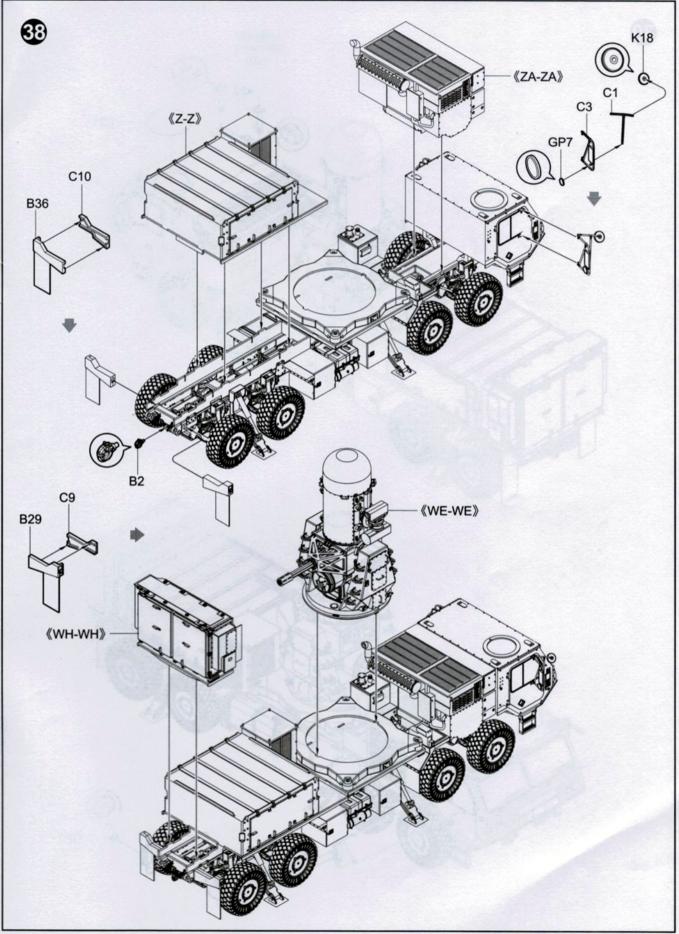

ch parts in order to avoid injury
- Apply instant cement sparingly to photo etch parts where instructed
- Tools recommended(not included in kit):Plastic and instant cements, sprue cutters,long nose pliers,modeling knife, small files, tweezers, pin vise & scissors. Soft cloth and sandpaper will also assist in construction
- Glue and paint are not included in the kit. Use plastic cement and hobby paints only. Color guide for purchasing paint is included in the kit.

## 装配之前仔细阅读

- 小心用模型锉刀锉平所有零件表面的注射浇口。
- 小心用刀片切下蚀刻片零件,不要遗失小零件。
- 用强力快干胶水粘合蚀刻片零件和金属轴。过量快干胶水
  使用可能导致可动零件会粘住、小心涂胶。
- 取蚀刻片时应特别注意安全, 防止利边划伤手指。
- 某些零件表面需贴上水贴纸,请选择在装配的同时进行。
- 推荐模型工具(自备):胶水,水口剪刀,长咀钳,刀片,
  锉刀,镊子,钳,钻,剪刀,瞬间快干胶。
- 软布同砂纸同时也是所需工具。
- •请使用塑料胶水和油漆,模型内不含。



## 部品图 Parts



































































63526 1/35 US C-RAM with HEMTT A3