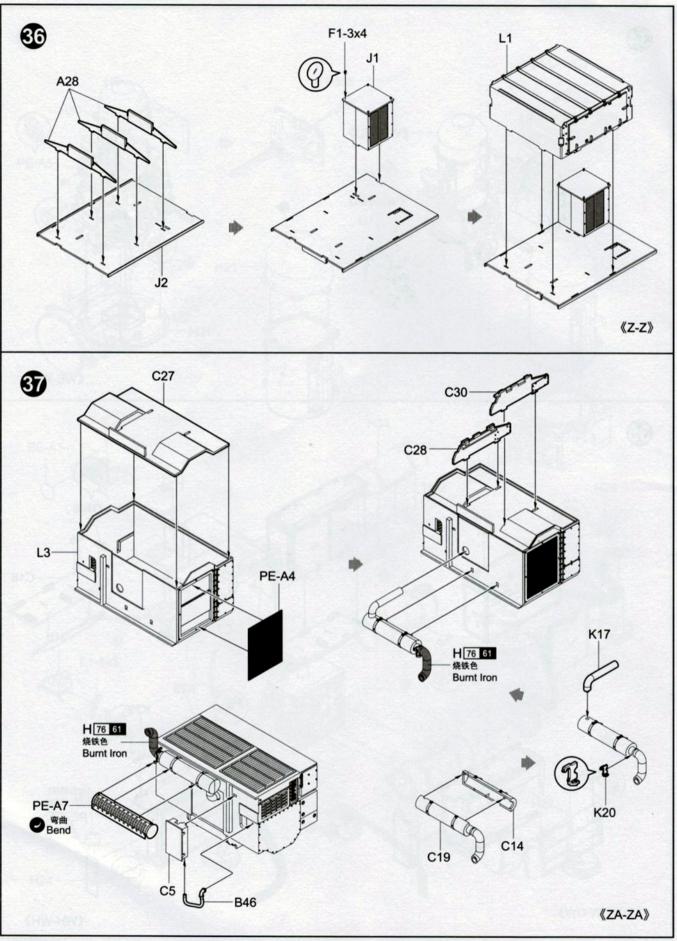

etch parts in order to avoid injury
- Apply instant cement sparingly to photo etch parts where instructed
- Tools recommended(not included in kit):Plastic and instant cements, sprue cutters,long nose pliers,modeling knife, small files, tweezers, pin vise & scissors. Soft cloth and sandpaper will also assist in construction
- Glue and paint are not included in the kit. Use plastic cement and hobby paints only. Color guide for purchasing paint is included in the kit.

## 装配之前仔细阅读

- 小心用模型锉刀锉平所有零件表面的注射浇口。
- 小心用刀片切下蚀刻片零件,不要遗失小零件。
- 用强力快干胶水粘合蚀刻片零件和金属轴。过量快干胶水
  使用可能导致可动零件会粘住、小心涂胶。
- 取蚀刻片时应特别注意安全, 防止利边划伤手指。
- 某些零件表面需贴上水贴纸,请选择在装配的同时进行。
- 推荐模型工具(自备):胶水,水口剪刀,长咀钳,刀片,
  锉刀,镊子,钳,钻,剪刀,瞬间快干胶。
- 软布同砂纸同时也是所需工具。
- •请使用塑料胶水和油漆,模型内不含。



## 部品图 Parts



































































63526 1/35 US C-RAM with HEMTT A3