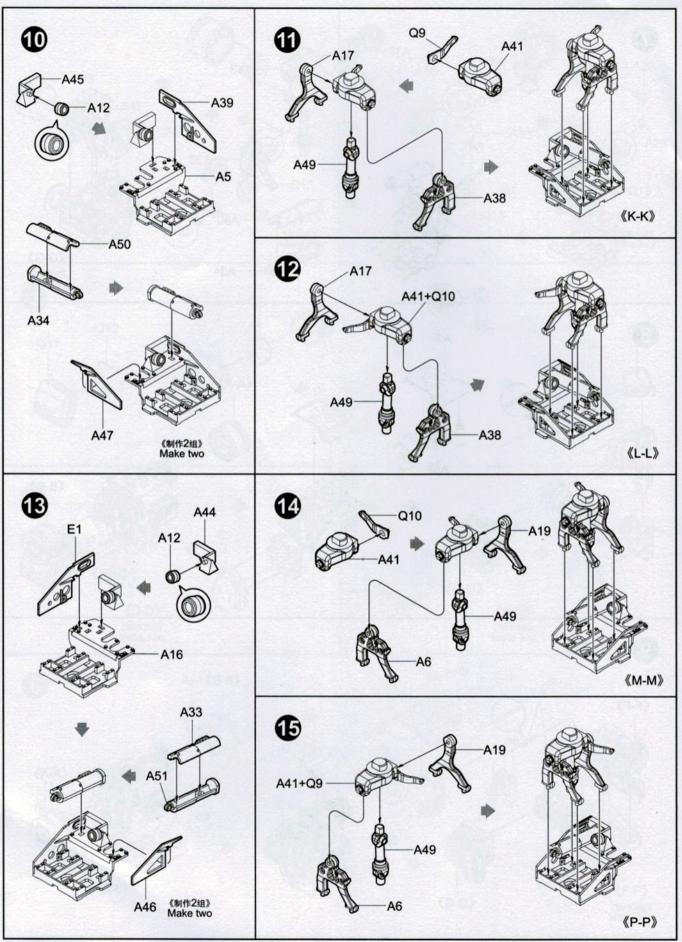

## READ BEFORE ASSEMBLY:

- Study and understand these instructions thoroughly before beginning assembly
- When needed, remove photo-etch parts carefully using a modeling knife or photo etch sprue cutter, being careful not to damage or lose small parts.
- Take extra care in handling photo etch parts in order to avoid injury
- Apply instant cement sparingly to photo etch parts where instructed
- Tools recommended(not included in kit):Plastic and instant cements, sprue cutters,long nose pliers,modeling knife, small files, tweezers, pin vise & scissors. Soft cloth and sandpaper will also assist in construction
- Glue and paint are not included in the kit. Use plastic cement and hobby paints only. Color guide for purchasing paint is included in the kit.

## 装配之前仔细阅读

- 小心用模型锉刀锉平所有零件表面的注射浇口。
- 小心用刀片切下蚀刻片零件,不要遗失小零件。
- 用强力快干胶水粘合蚀刻片零件和金属轴。过量快干胶水
  使用可能导致可动零件会粘住、小心涂胶。
- 取蚀刻片时应特别注意安全, 防止利边划伤手指。
- 某些零件表面需贴上水贴纸,请选择在装配的同时进行。
- 推荐模型工具(自备):胶水,水口剪刀,长咀钳,刀片,
  锉刀,镊子,钳,钻,剪刀,瞬间快干胶。
- 软布同砂纸同时也是所需工具。
- •请使用塑料胶水和油漆,模型内不含。