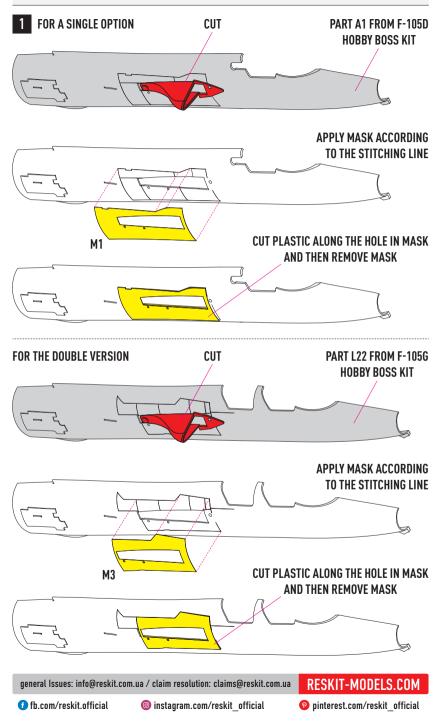

## ALL ACTIONS ARE PERFORMED SYMMETRICALLY FOR LEFT AND RIGHT HALVES OF THE FUSELAGE