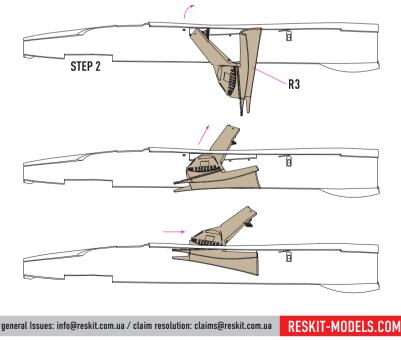

## NO. 1 - A HOLE, THE AXIS OF WHICH MUST COINCIDE WITH THE HOLE OF THE CONDUCTOR EAR. No. 2 - The basic contact surface is in each casting.

**3** AFTER THE PREPARATION OF SEATS IS COMPLETED, THE CONDUCTOR IS REMOVED AND PLACED IN HIS PLACE, USING THE SAME GUIDELINES, PART R3 IS INSTALLED

pinterest.com/reskit\_official

4 BEFORE INSTALLATION, THE PART MUST BE PAINTED ACCORDING TO THE REPRODUCED PROTOTYPE

general Issues: info@reskit.com.ua / claim resolution: claims@reskit.com.ua **RESKIT-MODELS.COM** 