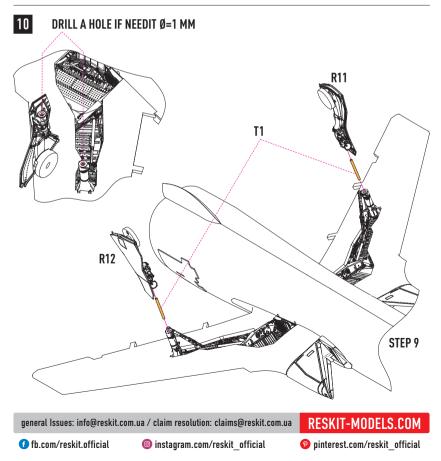

## ALL ACTIONS ARE PERFORMED SYMMETRICALLY FOR LEFT AND RIGHT HALVES OF THE FUSELAGE