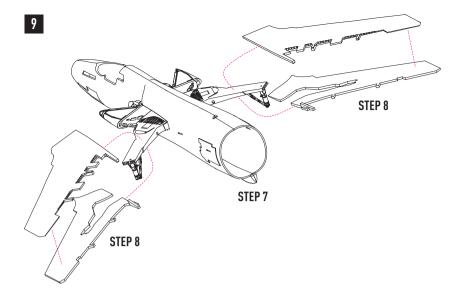

## ALL ACTIONS ARE PERFORMED SYMMETRICALLY FOR LEFT AND RIGHT HALVES OF THE FUSELAGE