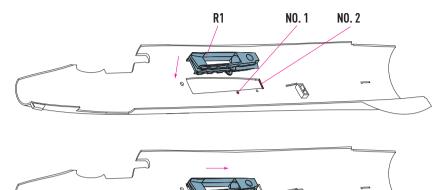

## 2 THE HOLE MUST BE ADJUSTED IN SUCH A WAY THAT THE CONDUCTOR "DRIVES INTO" THE LANDING GROOVES

## NO. 1 - A HOLE, THE AXIS OF WHICH MUST COINCIDE WITH THE HOLE OF THE CONDUCTOR EAR. No. 2 - The basic contact surface is in each casting.

**3** AFTER THE PREPARATION OF SEATS IS COMPLETED, THE CONDUCTOR IS REMOVED AND PLACED IN HIS PLACE, USING THE SAME GUIDELINES, PART R3 IS INSTALLED