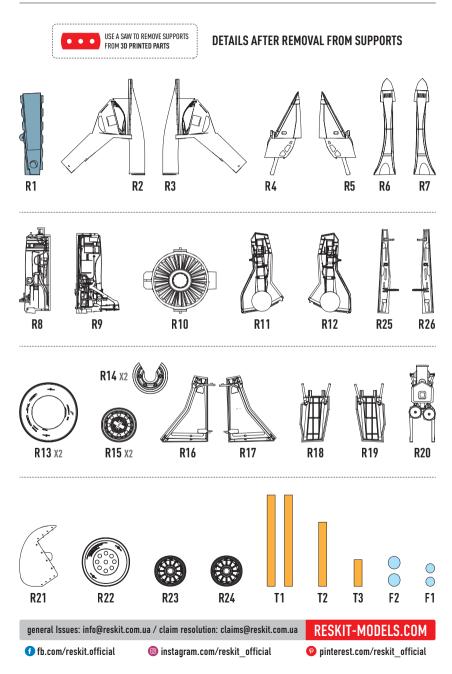

## F-105 "THUNDERCHIEF"

AIR INTAKES, LANDING GEARS WITH WHEELS BAYS AND WEIGHTED WHEELS SET FOR HOBBY BOSS KIT

**INSTRUCTION RSU48-0338** 