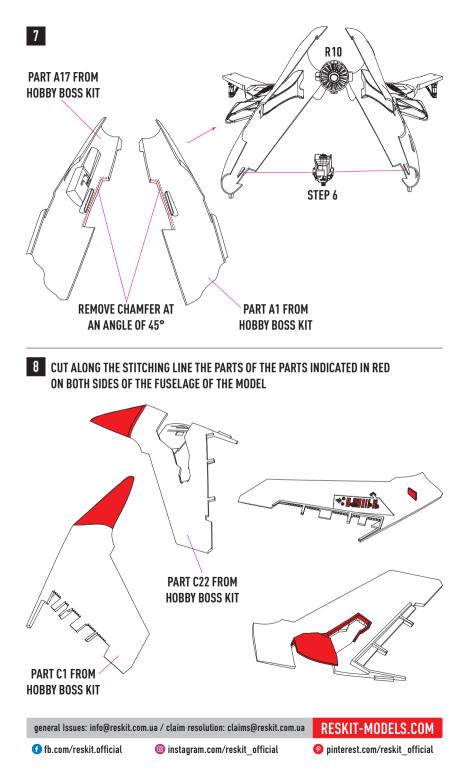

## ALL ACTIONS ARE PERFORMED SYMMETRICALLY FOR LEFT AND RIGHT HALVES OF THE FUSELAGE