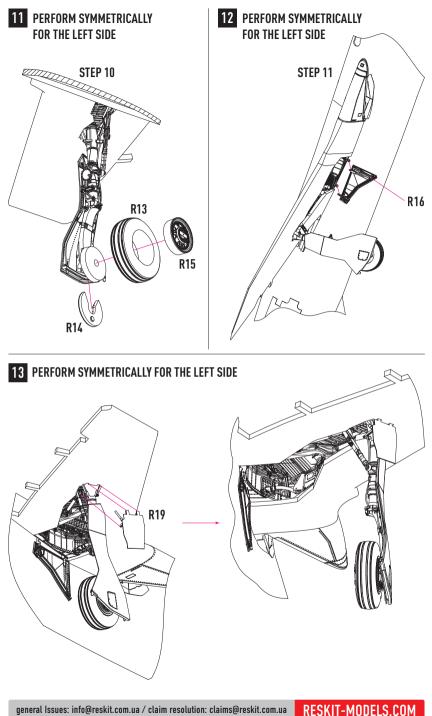

## ALL ACTIONS ARE PERFORMED SYMMETRICALLY FOR LEFT AND RIGHT HALVES OF THE FUSELAGE