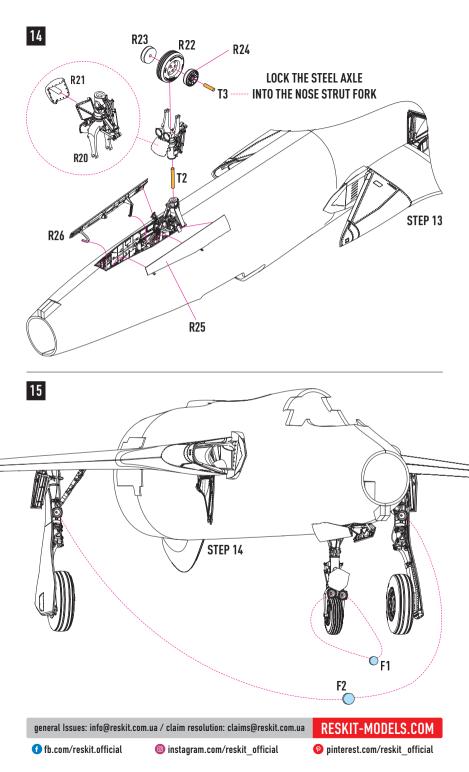

## ALL ACTIONS ARE PERFORMED SYMMETRICALLY FOR LEFT AND RIGHT HALVES OF THE FUSELAGE