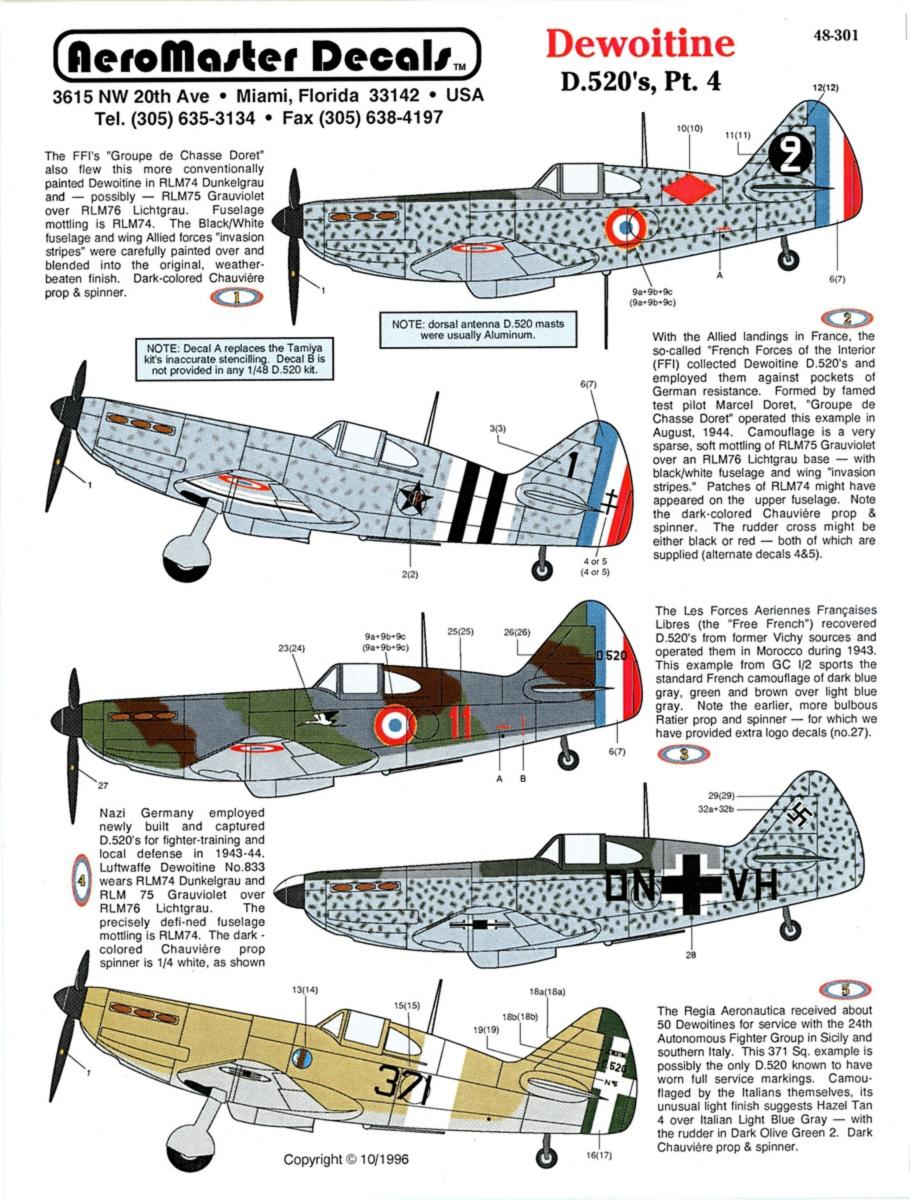

## AeroMarter Decals...



## References:

- 1. Dewoitine D.520 by Raymond Danel & Jean Cuny.
- 2. Profile 135 D.520 by Raymond Danel.
- Air Enthusiast 39.
- 4. Regia Aeronautica: Colori e insegne.
- Model-Fan magazine (Sept., 1978)

## Recommended ReroMarter Washind Colors Acrylic Gloss Clear RLM 04 Yellow 1001 1011 Semi-Gls Clr 1025 RLM 74 Graugrûn 1003 Flat Clear 1026 RLM 75 Grauviolett 1027 RLM 76 Lichtblau RLM 81 Braunviolett

| Recommended ReroMorter Warking Colors Enamels |            |      |                    |
|-----------------------------------------------|------------|------|--------------------|
| 9001                                          | Black      | 9026 | RLM 75 Grauviolett |
| 9002                                          | White      | 9027 | RLM 76 Lichtblau