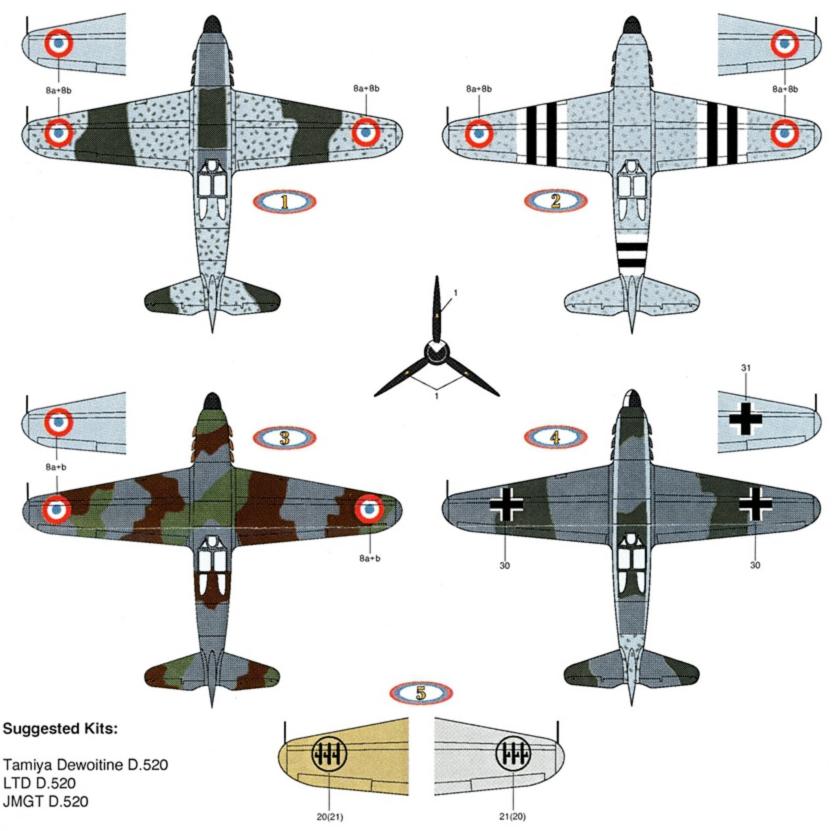

## AeroMarter Decals...



## References:

- 1. Dewoitine D.520 by Raymond Danel & Jean Cuny.
- 2. Profile 135 D.520 by Raymond Danel.
- Air Enthusiast 39.
- 4. Regia Aeronautica: Colori e insegne.
- Model-Fan magazine (Sept., 1978)

## Recommended ReroMarter Washind Colors Acrylic Gloss Clear RLM 04 Yellow 1001 1011 Semi-Gls Clr 1025 RLM 74 Graugrûn 1003 Flat Clear 1026 RLM 75 Grauviolett 1027 RLM 76 Lichtblau RLM 81 Braunviolett

| Recommended ReroMorter Warking Colors Enamels |            |      |                    |
|-----------------------------------------------|------------|------|--------------------|
| 9001                                          | Black      | 9026 | RLM 75 Grauviolett |
| 9002                                          | White      | 9027 | RLM 76 Lichtblau   |
| 9003