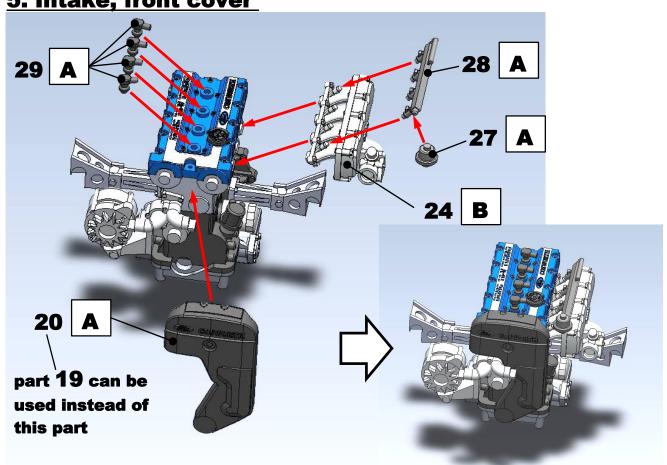

ukrainian scale cars production



# Cosworth YB Engine

+ Ford Escort RS Rally Engine Bay

### **ASSEMBLY INSTRUCTION**

#### Parts:



\*PE part #6 not used in assembling

Colors: F – exhaust color

A – semi gloss black G – gold

B – aluminum H – white

C – steel I – body color

D – flat black J – orange-red

E – metallic blue K – moon white

## 1. Engine block, head, oil pan



## 2. Valve cover







5. Intake, front cover





#### 7. Gearbox



### 8. Kit chassis preparing



After that install rear suspension parts

## 9. Engine installation



## 10. Front suspension

## First install front suspension parts











## 15. Engine bay parts



Bonnet #48 must be used in place of bonnet from kit

To fit door cards with resin engine you will need to cut square area in a front of it, like shown on the picture