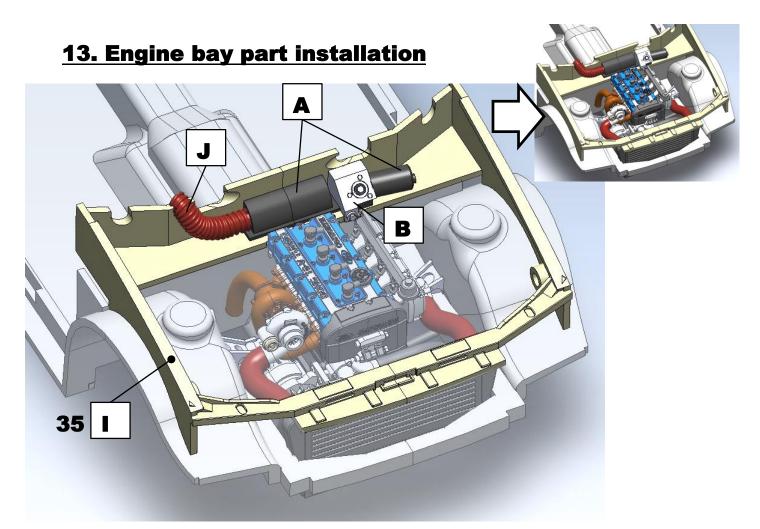

#### Parts:

\*PE part #6 not used in assembling

Colors: F – exhaust color

A – semi gloss black G – gold

B – aluminum H – white

C – steel I – body color

D – flat black J – orange-red

E – metallic blue K – moon white