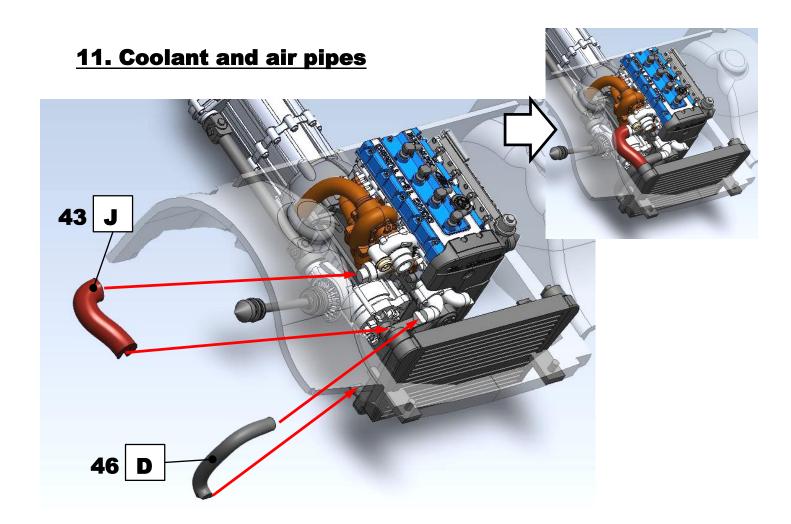

#### Parts:

\*PE part #6 not used in assembling

Colors: F – exhaust color

A – semi gloss black G – gold

B – aluminum H – white

C – steel I – body color

D – flat black J – orange-red

E – metallic blue K – moon white