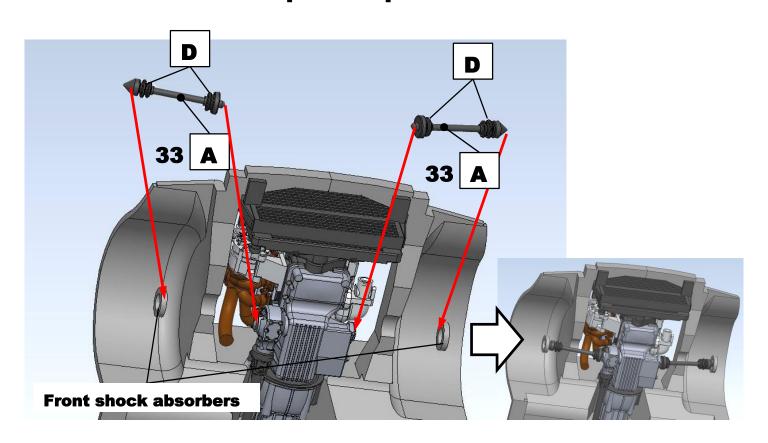

ukrainian scale cars production



# Cosworth YB Engine

+ Ford Escort RS Rally Engine Bay

### **ASSEMBLY INSTRUCTION**

#### Parts:



\*PE part #6 not used in assembling

Colors: F – exhaust color

A – semi gloss black G – gold

B – aluminum H – white

C – steel I – body color

D – flat black J – orange-red

E – metallic blue K – moon white

## 1. Engine block, head, oil pan



## 2. Valve cover







5. Intake, front cover





#### 7. Gearbox



### 8. Kit chassis preparing



After that install rear suspension parts

## 9. Engine installation



## 10. Front suspension

## First install front suspension parts











## 15. Engine bay parts



Bonnet #48 must be used in place of bonnet from kit

To fit door cards with resin engine you will need to cut square area in a front of it, like shown on the picture