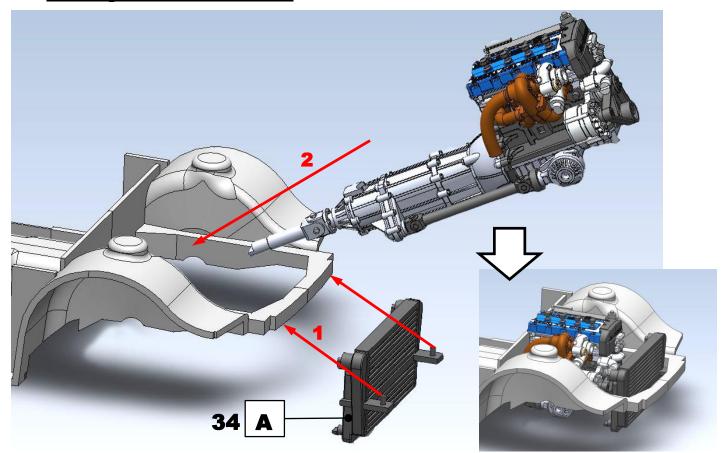

ukrainian scale cars production



# Cosworth YB Engine

+ Ford Escort RS Rally Engine Bay

### **ASSEMBLY INSTRUCTION**

#### Parts:



\*PE part #6 not used in assembling

Colors: F – exhaust color

A – semi gloss black G – gold

B – aluminum H – white

C – steel I – body color

D – flat black J – orange-red

E – metallic blue K – moon white

## 1. Engine block, head, oil pan



## 2. Valve cover







5. Intake, front cover





#### 7. Gearbox



### 8. Kit chassis preparing



After that install rear suspension parts

## 9. Engine installation



## 10. Front suspension

## First install front suspension parts











## 15. Engine bay parts



Bonnet #48 must be used in place of bonnet from kit

To fit door cards with resin engine you will need to cut square area in a front of it, like shown on the picture