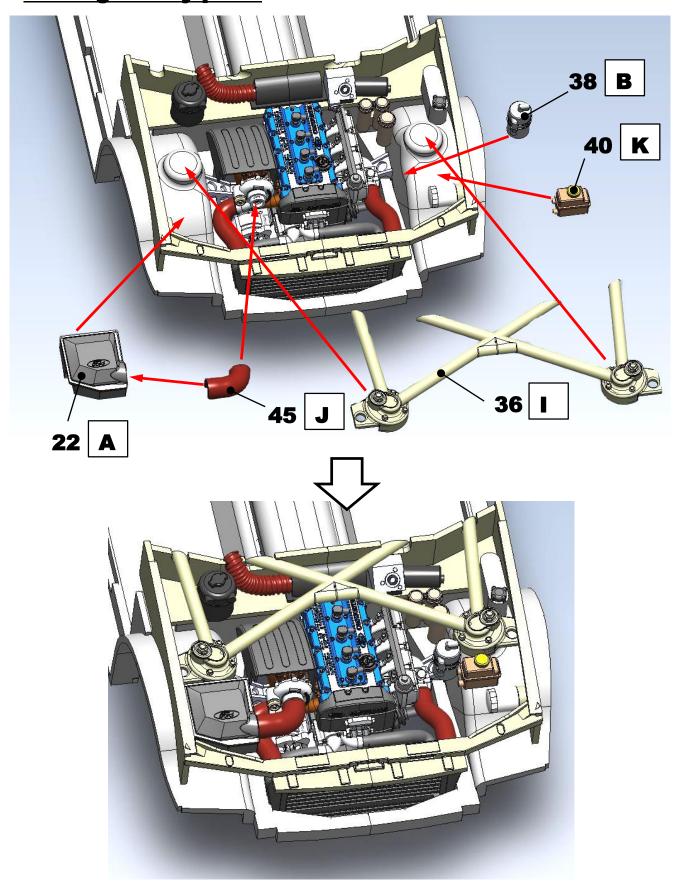

## 15. Engine bay parts

Bonnet #48 must be used in place of bonnet from kit

To fit door cards with resin engine you will need to cut square area in a front of it, like shown on the picture