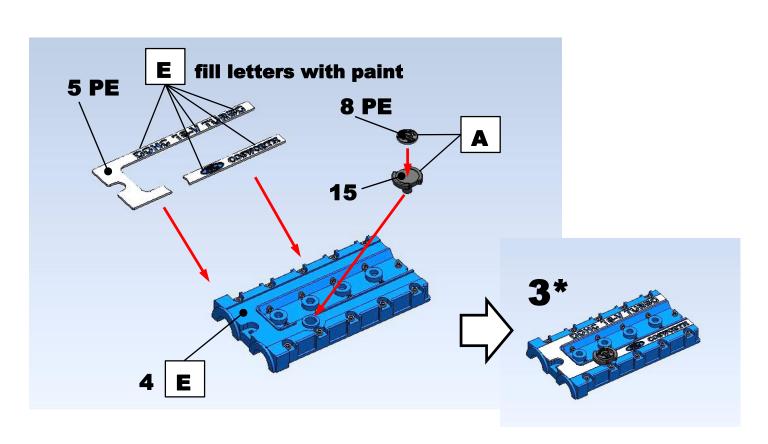

ukrainian scale cars production



# Cosworth YB Engine

+ Ford Escort RS Rally Engine Bay

### **ASSEMBLY INSTRUCTION**

#### Parts:



\*PE part #6 not used in assembling

Colors: F – exhaust color

A – semi gloss black G – gold

B – aluminum H – white

C – steel I – body color

D – flat black J – orange-red

E – metallic blue K – moon white

## 1. Engine block, head, oil pan



## 2. Valve cover







5. Intake, front cover





#### 7. Gearbox



### 8. Kit chassis preparing



After that install rear suspension parts

## 9. Engine installation



## 10. Front suspension

## First install front suspension parts











## 15. Engine bay parts



Bonnet #48 must be used in place of bonnet from kit

To fit door cards with resin engine you will need to cut square area in a front of it, like shown on the picture