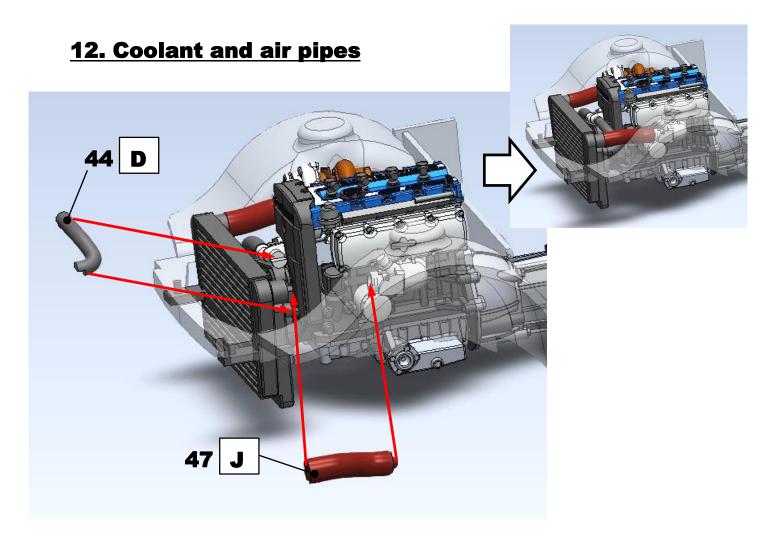

#### Parts:

\*PE part #6 not used in assembling

Colors: F – exhaust color

A – semi gloss black G – gold

B – aluminum H – white

C – steel I – body color

D – flat black J – orange-red

E – metallic blue K – moon white