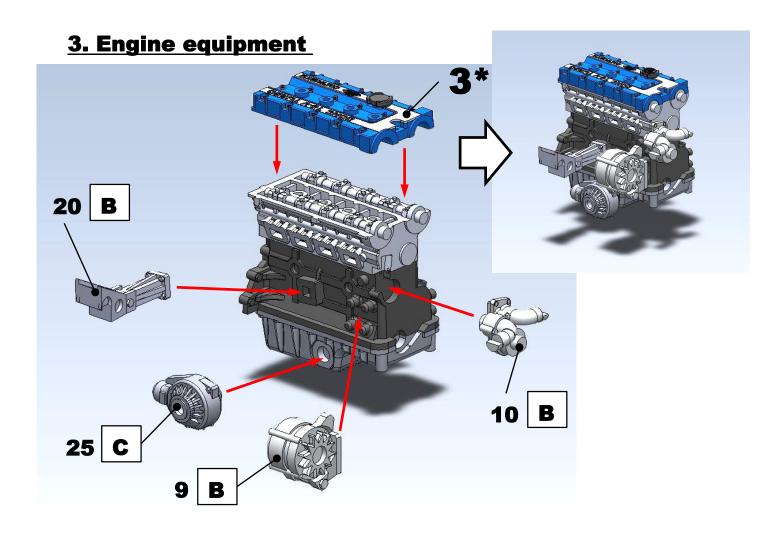

ukrainian scale cars production



# Cosworth YB Engine

+ Ford Escort RS Rally Engine Bay

### **ASSEMBLY INSTRUCTION**

#### Parts:



\*PE part #6 not used in assembling

Colors: F – exhaust color

A – semi gloss black G – gold

B – aluminum H – white

C – steel I – body color

D – flat black J – orange-red

E – metallic blue K – moon white

## 1. Engine block, head, oil pan



## 2. Valve cover







5. Intake, front cover





#### 7. Gearbox



### 8. Kit chassis preparing



After that install rear suspension parts

## 9. Engine installation



## 10. Front suspension

## First install front suspension parts











## 15. Engine bay parts



Bonnet #48 must be used in place of bonnet from kit

To fit door cards with resin engine you will need to cut square area in a front of it, like shown on the picture