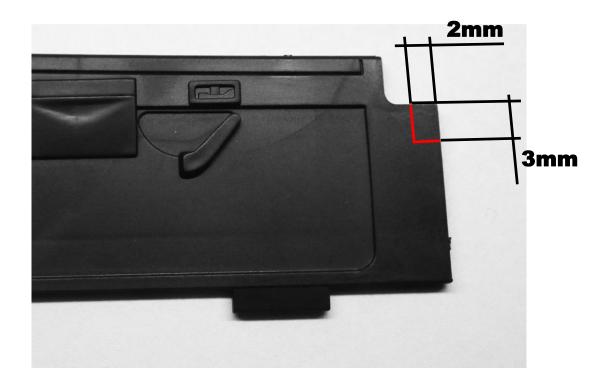

## 15. Engine bay parts

Bonnet #48 must be used in place of bonnet from kit

To fit door cards with resin engine you will need to cut square area in a front of it, like shown on the picture