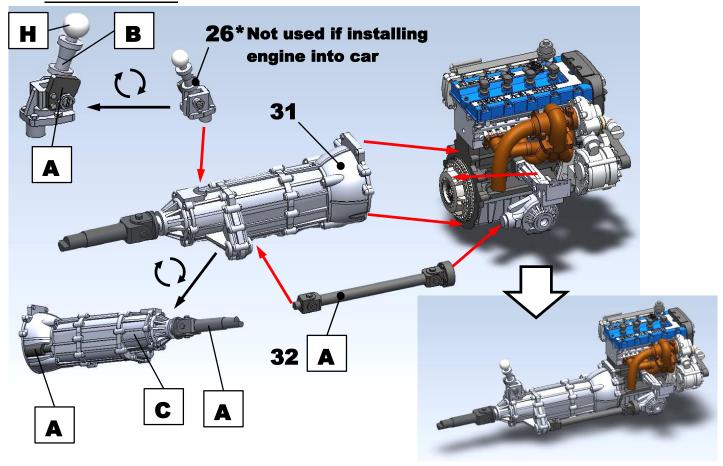

ukrainian scale cars production



# Cosworth YB Engine

+ Ford Escort RS Rally Engine Bay

### **ASSEMBLY INSTRUCTION**

#### Parts:



\*PE part #6 not used in assembling

Colors: F – exhaust color

A – semi gloss black G – gold

B – aluminum H – white

C – steel I – body color

D – flat black J – orange-red

E – metallic blue K – moon white

## 1. Engine block, head, oil pan



## 2. Valve cover







5. Intake, front cover





#### 7. Gearbox



### 8. Kit chassis preparing



After that install rear suspension parts

## 9. Engine installation



## 10. Front suspension

## First install front suspension parts











## 15. Engine bay parts



Bonnet #48 must be used in place of bonnet from kit

To fit door cards with resin engine you will need to cut square area in a front of it, like shown on the picture