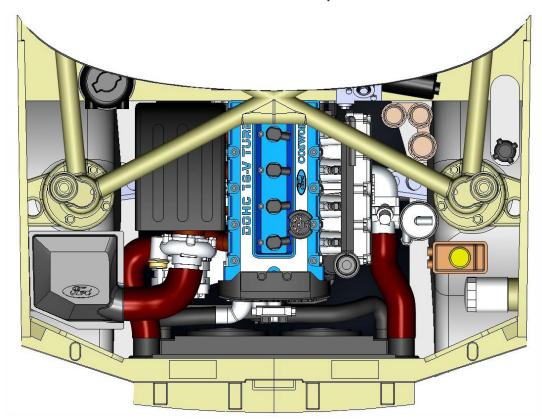

ukrainian scale cars production



# Cosworth YB Engine

+ Ford Escort RS Rally Engine Bay

### **ASSEMBLY INSTRUCTION**

#### Parts:



\*PE part #6 not used in assembling

Colors: F – exhaust color

A – semi gloss black G – gold

B – aluminum H – white

C – steel I – body color

D – flat black J – orange-red

E – metallic blue K – moon white

## 1. Engine block, head, oil pan



## 2. Valve cover







5. Intake, front cover





#### 7. Gearbox



### 8. Kit chassis preparing



After that install rear suspension parts

## 9. Engine installation



## 10. Front suspension

## First install front suspension parts











## 15. Engine bay parts



Bonnet #48 must be used in place of bonnet from kit

To fit door cards with resin engine you will need to cut square area in a front of it, like shown on the picture