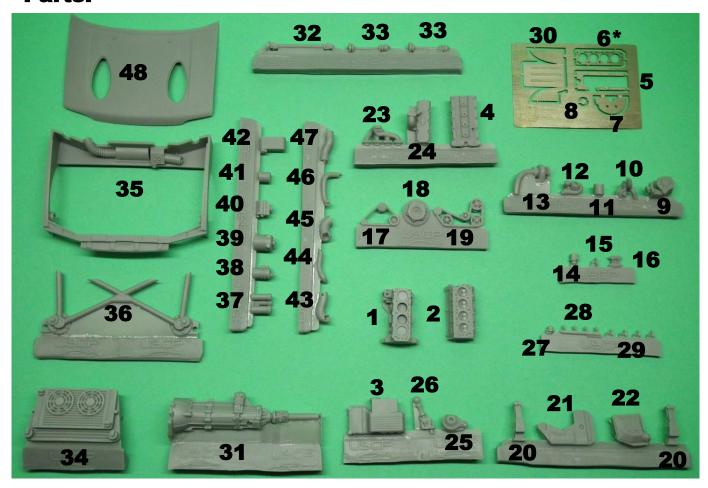

#### Parts:

\*PE part #6 not used in assembling

Colors: F – exhaust color

A – semi gloss black G – gold

B – aluminum H – white

C – steel I – body color

D – flat black J – orange-red

E – metallic blue K – moon white