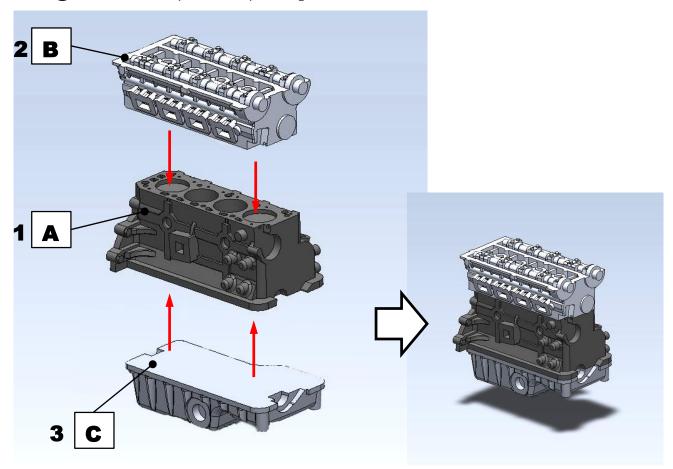

ukrainian scale cars production



# Cosworth YB Engine

+ Ford Escort RS Rally Engine Bay

### **ASSEMBLY INSTRUCTION**

#### Parts:



\*PE part #6 not used in assembling

Colors: F – exhaust color

A – semi gloss black G – gold

B – aluminum H – white

C – steel I – body color

D – flat black J – orange-red

E – metallic blue K – moon white

## 1. Engine block, head, oil pan



## 2. Valve cover







5. Intake, front cover





#### 7. Gearbox



### 8. Kit chassis preparing



After that install rear suspension parts

## 9. Engine installation



## 10. Front suspension

## First install front suspension parts











## 15. Engine bay parts



Bonnet #48 must be used in place of bonnet from kit

To fit door cards with resin engine you will need to cut square area in a front of it, like shown on the picture