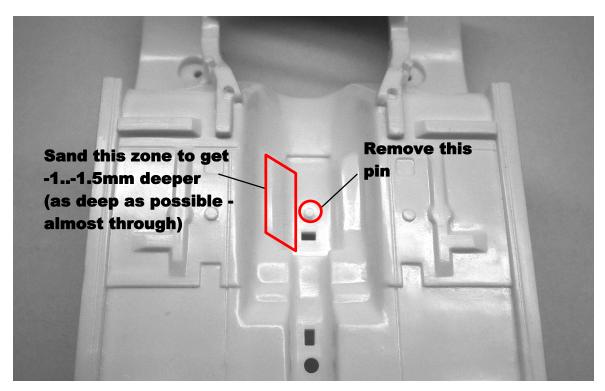

ukrainian scale cars production



# Cosworth YB Engine

+ Ford Escort RS Rally Engine Bay

### **ASSEMBLY INSTRUCTION**

#### Parts:



\*PE part #6 not used in assembling

Colors: F – exhaust color

A – semi gloss black G – gold

B – aluminum H – white

C – steel I – body color

D – flat black J – orange-red

E – metallic blue K – moon white

## 1. Engine block, head, oil pan



## 2. Valve cover







5. Intake, front cover





#### 7. Gearbox



### 8. Kit chassis preparing



After that install rear suspension parts

## 9. Engine installation



## 10. Front suspension

## First install front suspension parts











## 15. Engine bay parts



Bonnet #48 must be used in place of bonnet from kit

To fit door cards with resin engine you will need to cut square area in a front of it, like shown on the picture