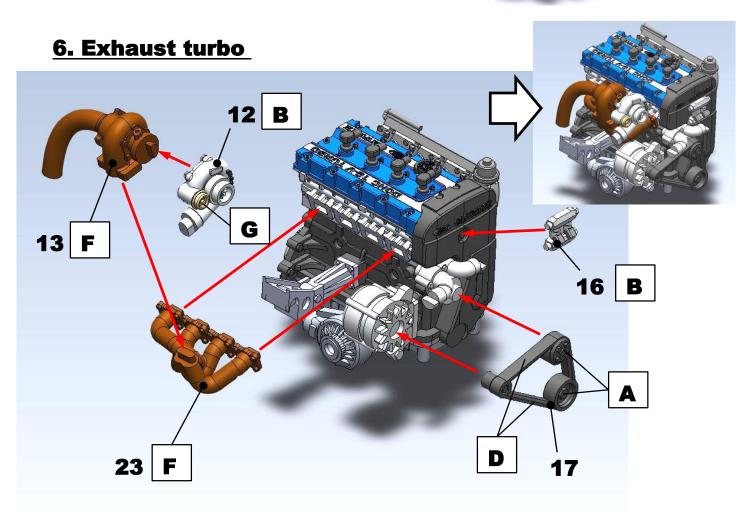

ukrainian scale cars production



# Cosworth YB Engine

+ Ford Escort RS Rally Engine Bay

### **ASSEMBLY INSTRUCTION**

#### Parts:



\*PE part #6 not used in assembling

Colors: F – exhaust color

A – semi gloss black G – gold

B – aluminum H – white

C – steel I – body color

D – flat black J – orange-red

E – metallic blue K – moon white

## 1. Engine block, head, oil pan



## 2. Valve cover







5. Intake, front cover





#### 7. Gearbox



### 8. Kit chassis preparing



After that install rear suspension parts

## 9. Engine installation



## 10. Front suspension

## First install front suspension parts











## 15. Engine bay parts



Bonnet #48 must be used in place of bonnet from kit

To fit door cards with resin engine you will need to cut square area in a front of it, like shown on the picture