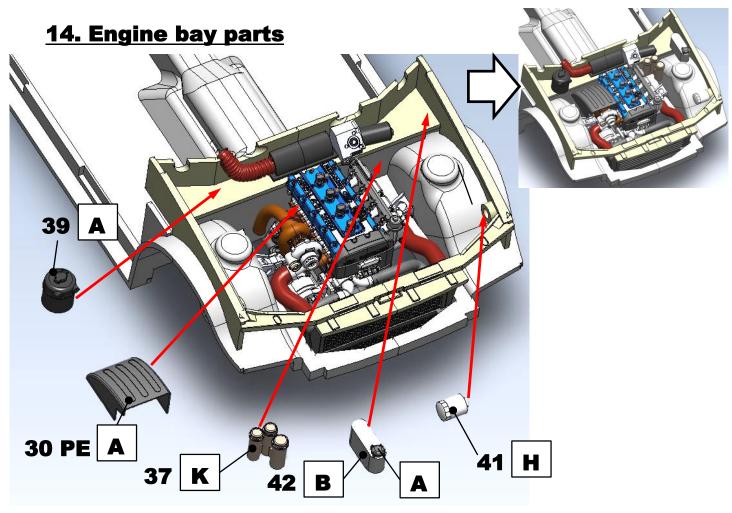

#### Parts:

\*PE part #6 not used in assembling

Colors: F – exhaust color

A – semi gloss black G – gold

B – aluminum H – white

C – steel I – body color

D – flat black J – orange-red

E – metallic blue K – moon white

## 15. Engine bay parts

Bonnet #48 must be used in place of bonnet from kit

To fit door cards with resin engine you will need to cut square area in a front of it, like shown on the picture