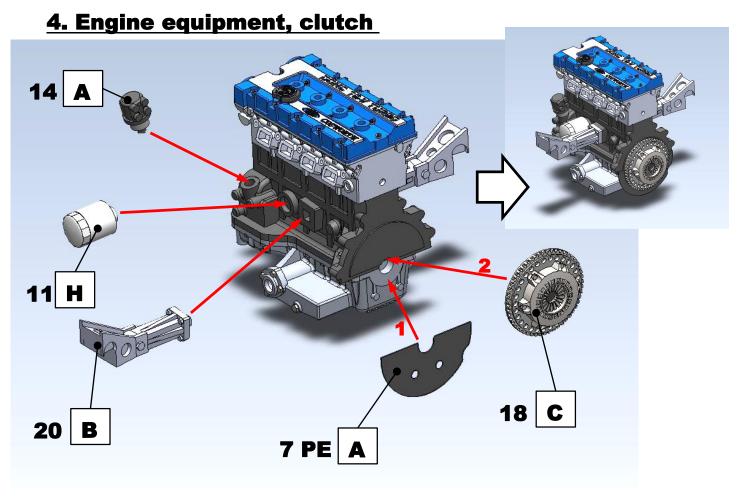

ukrainian scale cars production



# Cosworth YB Engine

+ Ford Escort RS Rally Engine Bay

### **ASSEMBLY INSTRUCTION**

#### Parts:



\*PE part #6 not used in assembling

Colors: F – exhaust color

A – semi gloss black G – gold

B – aluminum H – white

C – steel I – body color

D – flat black J – orange-red

E – metallic blue K – moon white

## 1. Engine block, head, oil pan



## 2. Valve cover







5. Intake, front cover





#### 7. Gearbox



### 8. Kit chassis preparing



After that install rear suspension parts

## 9. Engine installation



## 10. Front suspension

## First install front suspension parts











## 15. Engine bay parts



Bonnet #48 must be used in place of bonnet from kit

To fit door cards with resin engine you will need to cut square area in a front of it, like shown on the picture