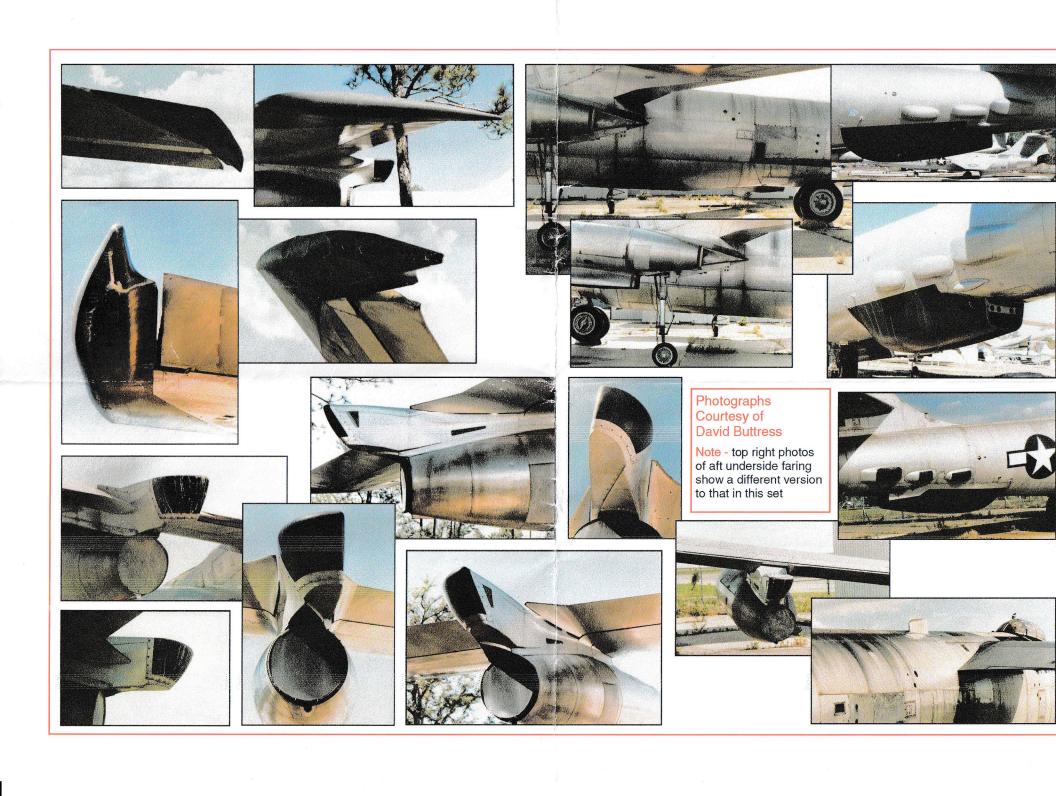

## **Boeing RB-47H Conversion Set**

This set will enable the conversion of the recently rereleased Hasegawa B.47E Stratojet kit into one of these interesting variants. You should note that these aircraft were constantly being updated, and frequent changes in the configuration of fairings etc. can be observed in published photos. Reference to these will enable more mods. to be carried out, if desired.

## Assembly

- 1. Remove the shaded areas shown from the kit parts.
- 2. Add the resin nose and bomb-bay replacement units into the assembly sequence of your model.
- 3. Consulting the illustrations, add the remaining cast parts to the airframe