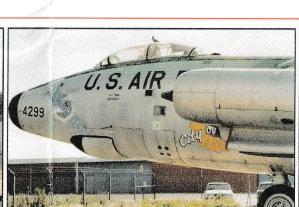

## **Boeing RB-47H Conversion Set**

This set will enable the conversion of the recently rereleased Hasegawa B.47E Stratojet kit into one of these interesting variants. You should note that these aircraft were constantly being updated, and frequent changes in the configuration of fairings etc. can be observed in published photos. Reference to these will enable more mods. to be carried out, if desired.

## Assembly

- 1. Remove the shaded areas shown from the kit parts.
- 2. Add the resin nose and bomb-bay replacement units into the assembly sequence of your model.
- 3. Consulting the illustrations, add the remaining cast parts to the airframe