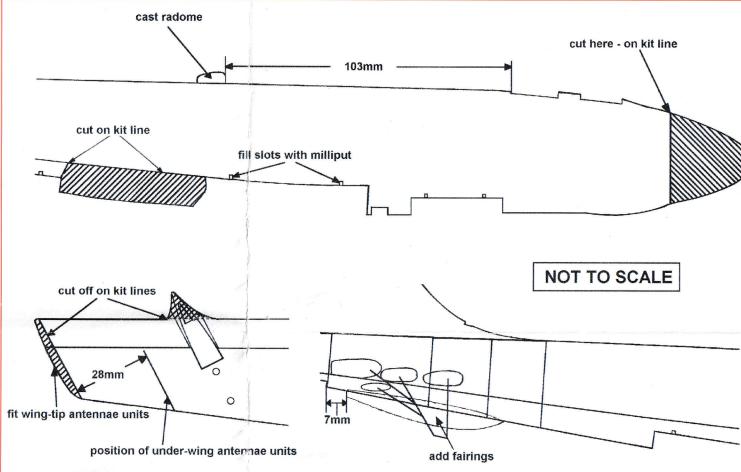

## Assembly

- 1. Remove the shaded areas shown from the kit parts.
- 2. Add the resin nose and bomb-bay replacement units into the assembly sequence of your model.
- 3. Consulting the illustrations, add the remaining cast parts to the airframe