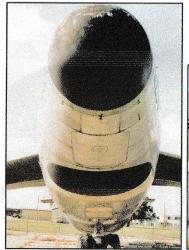

## **Boeing RB-47H Conversion Set**

This set will enable the conversion of the recently rereleased Hasegawa B.47E Stratojet kit into one of these interesting variants. You should note that these aircraft were constantly being updated, and frequent changes in the configuration of fairings etc. can be observed in published photos. Reference to these will enable more mods. to be carried out, if desired.

## Assembly

- 1. Remove the shaded areas shown from the kit parts.
- 2. Add the resin nose and bomb-bay replacement units into the assembly sequence of your model.
- 3. Consulting the illustrations, add the remaining cast parts to the airframe