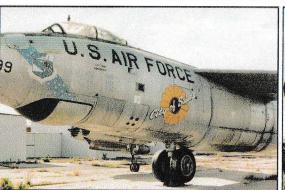

## **Boeing RB-47H Conversion Set**

This set will enable the conversion of the recently rereleased Hasegawa B.47E Stratojet kit into one of these interesting variants. You should note that these aircraft were constantly being updated, and frequent changes in the configuration of fairings etc. can be observed in published photos. Reference to these will enable more mods. to be carried out, if desired.

## Assembly

- 1. Remove the shaded areas shown from the kit parts.
- 2. Add the resin nose and bomb-bay replacement units into the assembly sequence of your model.
- 3. Consulting the illustrations, add the remaining cast parts to the airframe