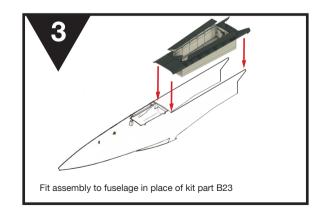

# F-111 Weapons Bay

Thank you for purchasing this model accessory set. This set has been designed specifically for the Hasegawa 1/72 scale F-111 kits.. This set may (or may not) fit any other 1/72 F-111 kit.

Before you begin, please make sure you study this guide carefully and that you remove any remaining pieces of supports. These pieces are 3D printed and supports are generated as part of that process. They have mostly been removed but parts of some supports may remain. When working with any resin product, please wear a dust mask. Cyanoacrylate glue or epoxy glue should be used to join the pieces together. Care should be taken to use these products in a well-ventilated area and gloves should be worn.

#### BEFORE YOU BEGIN

Please go through these instructions carefully before beginning assembly. Many parts will need painting before glueing into place. *Always* test-fit parts before glueing.