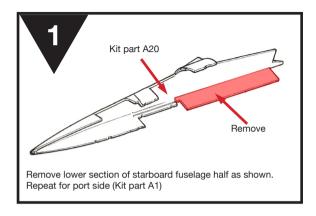

Before you begin, please make sure you study this guide carefully and that you remove any remaining pieces of supports. These pieces are 3D printed and supports are generated as part of that process. They have mostly been removed but parts of some supports may remain. When working with any resin product, please wear a dust mask. Cyanoacrylate glue or epoxy glue should be used to join the pieces together. Care should be taken to use these products in a well-ventilated area and gloves should be worn.

#### BEFORE YOU BEGIN

Please go through these instructions carefully before beginning assembly. Many parts will need painting before glueing into place. *Always* test-fit parts before glueing.