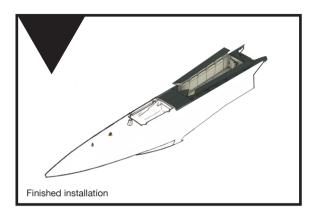

# F-111 Weapons Bay

Thank you for purchasing this model accessory set. This set has been designed specifically for the Hasegawa 1/72 scale F-111 kits.. This set may (or may not) fit any other 1/72 F-111 kit.

Before you begin, please make sure you study this guide carefully and that you remove any remaining pieces of supports. These pieces are 3D printed and supports are generated as part of that process. They have mostly been removed but parts of some supports may remain. When working with any resin product, please wear a dust mask. Cyanoacrylate glue or epoxy glue should be used to join the pieces together. Care should be taken to use these products in a well-ventilated area and gloves should be worn.

#### BEFORE YOU BEGIN

Please go through these instructions carefully before beginning assembly. Many parts will need painting before glueing into place. *Always* test-fit parts before glueing.