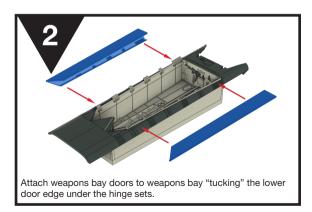

Before you begin, please make sure you study this guide carefully and that you remove any remaining pieces of supports. These pieces are 3D printed and supports are generated as part of that process. They have mostly been removed but parts of some supports may remain. When working with any resin product, please wear a dust mask. Cyanoacrylate glue or epoxy glue should be used to join the pieces together. Care should be taken to use these products in a well-ventilated area and gloves should be worn.

#### BEFORE YOU BEGIN

Please go through these instructions carefully before beginning assembly. Many parts will need painting before glueing into place. *Always* test-fit parts before glueing.