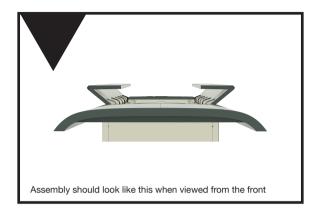

for the Hasegawa 1/72 scale F-111 kits.. This set may (or may not) fit any other 1/72 F-111 kit.

Before you begin, please make sure you study this guide carefully and that you remove any remaining pieces of supports. These pieces are 3D printed and supports are generated as part of that process. They have mostly been removed but parts of some supports may remain. When working with any resin product, please wear a dust mask. Cyanoacrylate glue or epoxy glue should be used to join the pieces together. Care should be taken to use these products in a well-ventilated area and gloves should be worn.

#### BEFORE YOU BEGIN

Please go through these instructions carefully before beginning assembly. Many parts will need painting before glueing into place. *Always* test-fit parts before glueing.