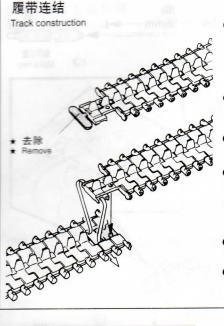

 链用塑胶贴。 ①去除表面多余塑胶料 ②涂胶、不要太厚。 怎样制作天线 ③链尾连接使凝固。 How to make antenna 当胶水完全干后安装安装履带。 如履带断裂用细丝线加固 履带可用塑料涂料着色。 The tracks in this kit can be glued using plastic cement. ①Remove any excess plastic from surface to be cemented. 2 Apply cement. be careful not to apply too thick. 加热 3 Join track ends together and allow to set. Heat Attach track to hull after cment has ompletely cured. If track breaks, join with staples or thread. The tracks can be painted using plastic paints. ★ 加热长度浇口、去热、拉伸

冷却然后切成所需要

T72M1着色

坦克车出厂时,T72M1涂成橄榄绿色。 冬天,坦克车有时需白色伪装。沙漠战 车涂色为沙漠土色。

着 色

具体上色方法和图示在制作中给出,并 在那时完成上色工作。