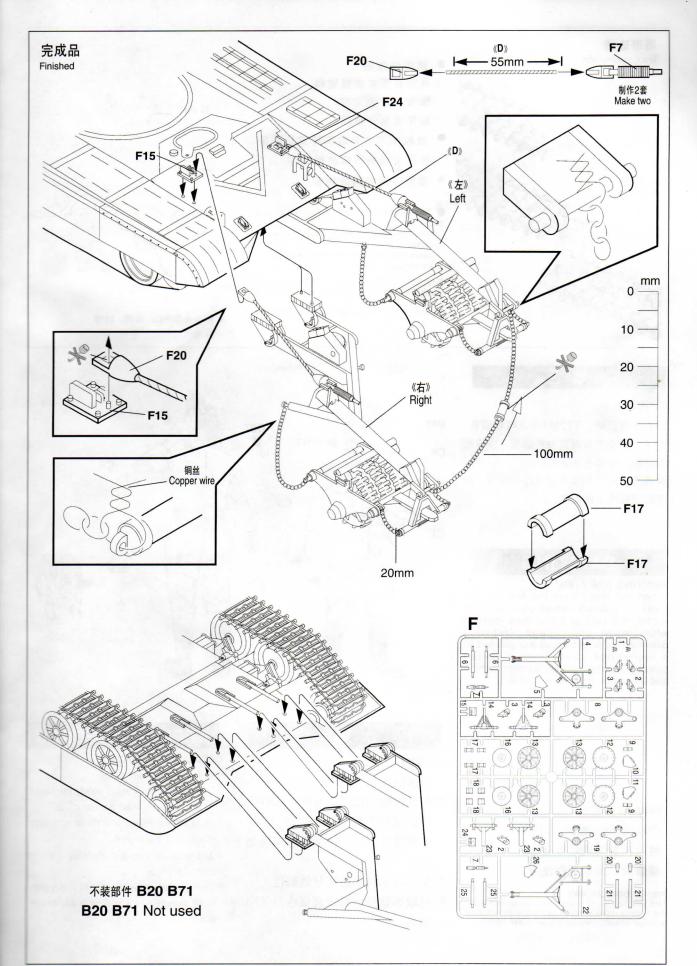

 链用塑胶贴。 ①去除表面多余塑胶料 ②涂胶、不要太厚。 怎样制作天线 ③链尾连接使凝固。 How to make antenna 当胶水完全干后安装安装履带。 如履带断裂用细丝线加固 履带可用塑料涂料着色。 The tracks in this kit can be glued using plastic cement. ①Remove any excess plastic from surface to be cemented. 2 Apply cement. be careful not to apply too thick. 加热 3 Join track ends together and allow to set. Heat Attach track to hull after cment has ompletely cured. If track breaks, join with staples or thread. The tracks can be painted using plastic paints. ★ 加热长度浇口、去热、拉伸

冷却然后切成所需要

T72M1着色

坦克车出厂时,T72M1涂成橄榄绿色。 冬天,坦克车有时需白色伪装。沙漠战 车涂色为沙漠土色。

着 色

具体上色方法和图示在制作中给出,并 在那时完成上色工作。