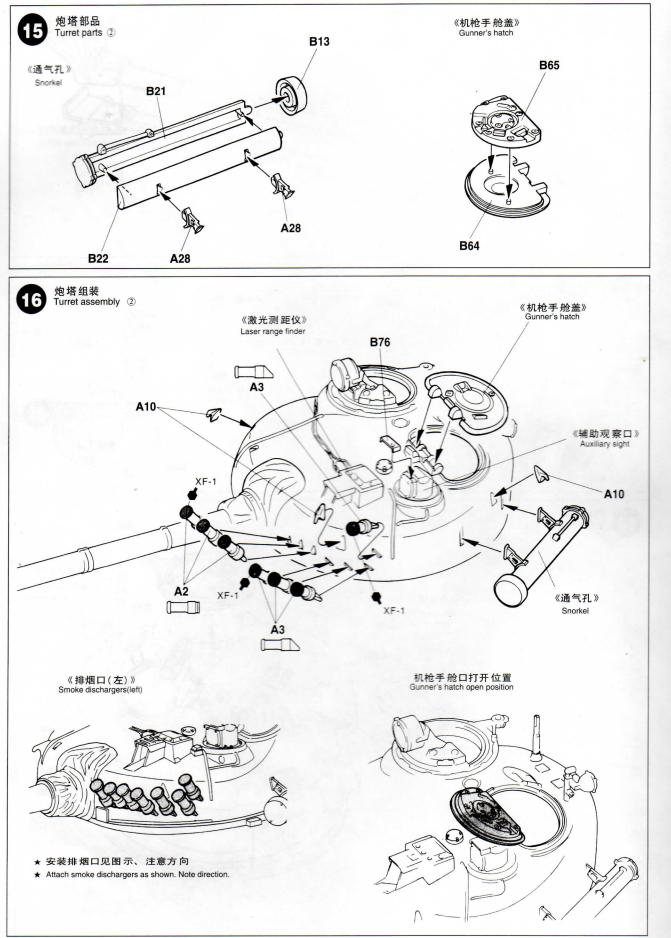

multi-fuel engine. the standard production designated T72M1 uses reinforced frontal armor and incorporates a laser range finder. This versatile tank, which began service at the beginning of 1970s has been in production for many years and has been license produced in many of the Warsaew pact countries. Even during the 1980s when a new T80 main battle tank was introduced to replace the aging T64, the T72 series continued to be thecenterpiece of the russian armed forces.

前苏联坦克以其优越的机动性和独特的低位而著称,在战场上受攻击目标小。六十年代后期,高度复杂的T64坦克生产出来,代替了T62主战坦克。T64有自动装弹装置,从而将人员由四人减少到三人,T64坦克的不可靠性在于它机械复杂,T72坦克的研制淘汰了T64,T72外型与T64相似,在全面设计上试图予以简单化:提高其保养能力和生产率。精炼2A46 125mm毫米大炮为自动装弹,可发射高爆或空心炸药,穿甲弹,动力装置为V-46,V-12气缸多种混合燃料引擎,T-72设计上装甲强化,有激光测距仪。这种多用途坦克在七十年代服役,生产多年,是许多华沙国家专利,尽管八十年代新型T80主战坦克取代了T64,但,T72系列仍是苏军中心支柱。





























 链用塑胶贴。 ①去除表面多余塑胶料 ②涂胶、不要太厚。 怎样制作天线 ③链尾连接使凝固。 How to make antenna 当胶水完全干后安装安装履带。 如履带断裂用细丝线加固 履带可用塑料涂料着色。 The tracks in this kit can be glued using plastic cement. ①Remove any excess plastic from surface to be cemented. 2 Apply cement. be careful not to apply too thick. 加热 3 Join track ends together and allow to set. Heat Attach track to hull after cment has ompletely cured. If track breaks, join with staples or thread. The tracks can be painted using plastic paints. ★ 加热长度浇口、去热、拉伸

冷却然后切成所需要

T72M1着色

坦克车出厂时,T72M1涂成橄榄绿色。 冬天,坦克车有时需白色伪装。沙漠战 车涂色为沙漠土色。

着 色

具体上色方法和图示在制作中给出,并 在那时完成上色工作。

### PAINTING

#### PAINTING THE T72M1

When delivered from the factory, the t72M1 is painted overall olive drab. In winter, the tank is sometimes given a white wash camouflage. Vehicles deliver