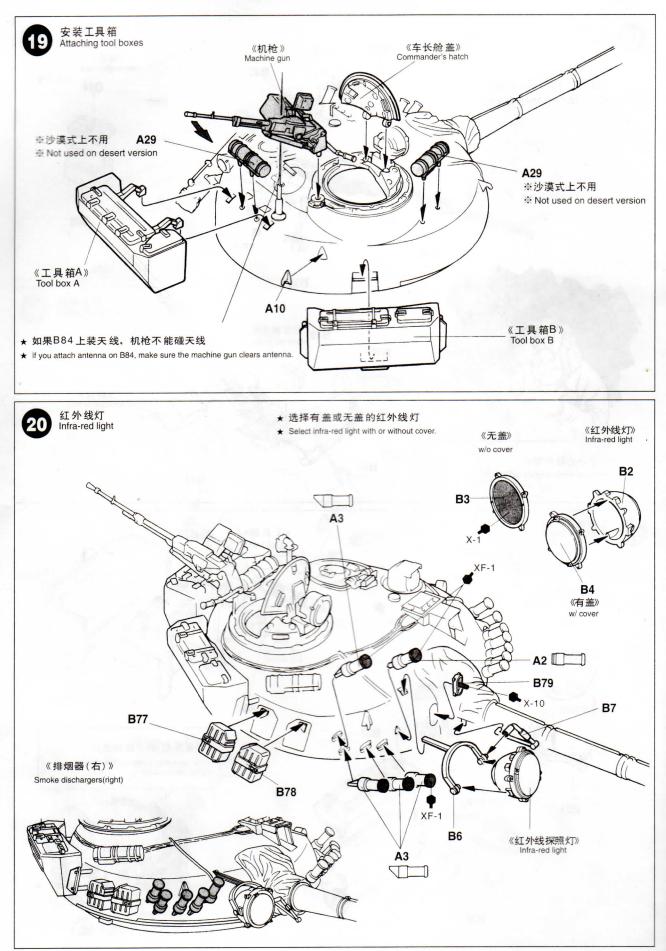

i-fuel engine. the standard production designated T72M1 uses reinforced frontal armor and incorporates a laser range finder. This versatile tank, which began service at the beginning of 1970s has been in production for many years and has been license produced in many of the Warsaew pact countries. Even during the 1980s when a new T80 main battle tank was introduced to replace the aging T64, the T72 series continued to be thecenterpiece of the russian armed forces.

前苏联坦克以其优越的机动性和独特的低位而著称,在战场上受攻击目标小。六十年代后期,高度复杂的T64坦克生产出来,代替了T62主战坦克。T64有自动装弹装置,从而将人员由四人减少到三人,T64坦克的不可靠性在于它机械复杂,T72坦克的研制淘汰了T64,T72外型与T64相似,在全面设计上试图予以简单化:提高其保养能力和生产率。精炼2A46 125mm毫米大炮为自动装弹,可发射高爆或空心炸药,穿甲弹,动力装置为V-46,V-12气缸多种混合燃料引擎,T-72设计上装甲强化,有激光测距仪。这种多用途坦克在七十年代服役,生产多年,是许多华沙国家专利,尽管八十年代新型T80主战坦克取代了T64,但,T72系列仍是苏军中心支柱。





























 链用塑胶贴。 ①去除表面多余塑胶料 ②涂胶、不要太厚。 怎样制作天线 ③链尾连接使凝固。 How to make antenna 当胶水完全干后安装安装履带。 如履带断裂用细丝线加固 履带可用塑料涂料着色。 The tracks in this kit can be glued using plastic cement. ①Remove any excess plastic from surface to be cemented. 2 Apply cement. be careful not to apply too thick. 加热 3 Join track ends together and allow to set. Heat Attach track to hull after cment has ompletely cured. If track breaks, join with staples or thread. The tracks can be painted using plastic paints. ★ 加热长度浇口、去热、拉伸

冷却然后切成所需要

T72M1着色

坦克车出厂时,T72M1涂成橄榄绿色。 冬天,坦克车有时需白色伪装。沙漠战 车涂色为沙漠土色。

着 色

具体上色方法和图示在制作中给出,并 在那时完成上色工作。

### PAINTING

#### PAINTING THE T72M1

When delivered from the factory, the t72M1 is painted overall olive drab. In winter, the tank is sometimes given a white wash camouflage. Vehicles delivered t