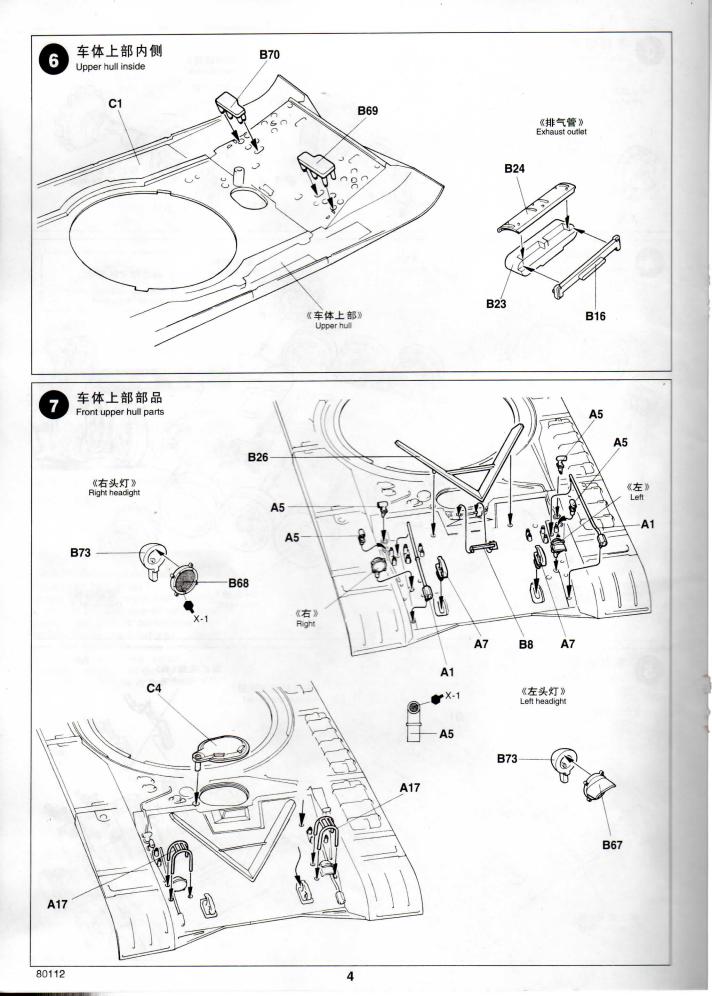

 链用塑胶贴。 ①去除表面多余塑胶料 ②涂胶、不要太厚。 怎样制作天线 ③链尾连接使凝固。 How to make antenna 当胶水完全干后安装安装履带。 如履带断裂用细丝线加固 履带可用塑料涂料着色。 The tracks in this kit can be glued using plastic cement. ①Remove any excess plastic from surface to be cemented. 2 Apply cement. be careful not to apply too thick. 加热 3 Join track ends together and allow to set. Heat Attach track to hull after cment has ompletely cured. If track breaks, join with staples or thread. The tracks can be painted using plastic paints. ★ 加热长度浇口、去热、拉伸