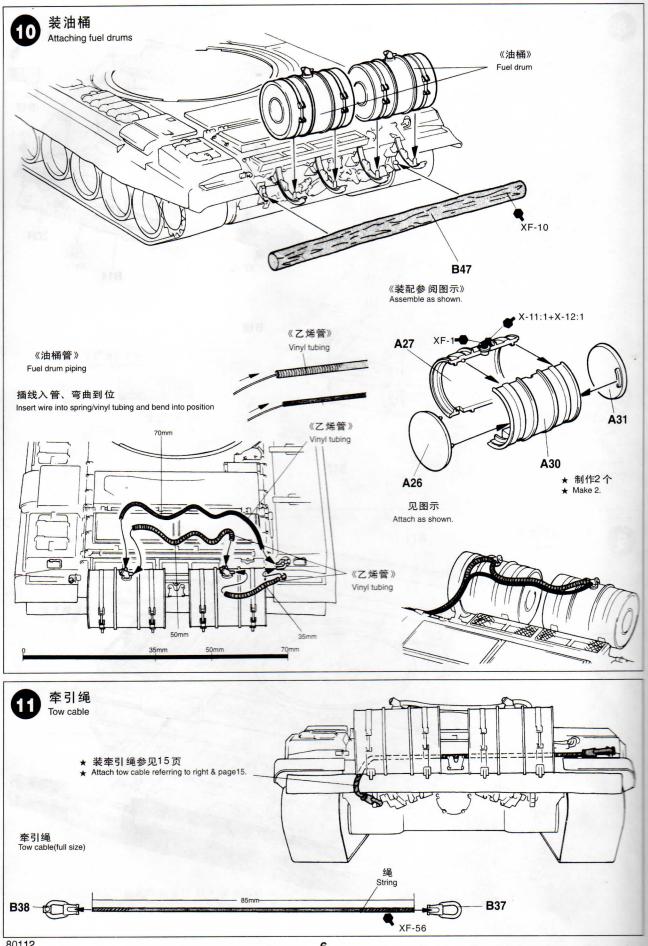

er, multi-fuel engine. the standard production designated T72M1 uses reinforced frontal armor and incorporates a laser range finder. This versatile tank, which began service at the beginning of 1970s has been in production for many years and has been license produced in many of the Warsaew pact countries. Even during the 1980s when a new T80 main battle tank was introduced to replace the aging T64, the T72 series continued to be thecenterpiece of the russian armed forces.

前苏联坦克以其优越的机动性和独特的低位而著称,在战场上受攻击目标小。六十年代后期,高度复杂的T64坦克生产出来,代替了T62主战坦克。T64有自动装弹装置,从而将人员由四人减少到三人,T64坦克的不可靠性在于它机械复杂,T72坦克的研制淘汰了T64,T72外型与T64相似,在全面设计上试图予以简单化:提高其保养能力和生产率。精炼2A46 125mm毫米大炮为自动装弹,可发射高爆或空心炸药,穿甲弹,动力装置为V-46,V-12气缸多种混合燃料引擎,T-72设计上装甲强化,有激光测距仪。这种多用途坦克在七十年代服役,生产多年,是许多华沙国家专利,尽管八十年代新型T80主战坦克取代了T64,但,T72系列仍是苏军中心支柱。





























 链用塑胶贴。 ①去除表面多余塑胶料 ②涂胶、不要太厚。 怎样制作天线 ③链尾连接使凝固。 How to make antenna 当胶水完全干后安装安装履带。 如履带断裂用细丝线加固 履带可用塑料涂料着色。 The tracks in this kit can be glued using plastic cement. ①Remove any excess plastic from surface to be cemented. 2 Apply cement. be careful not to apply too thick. 加热 3 Join track ends together and allow to set. Heat Attach track to hull after cment has ompletely cured. If track breaks, join with staples or thread. The tracks can be painted using plastic paints. ★ 加热长度浇口、去热、拉伸

冷却然后切成所需要

T72M1着色

坦克车出厂时,T72M1涂成橄榄绿色。 冬天,坦克车有时需白色伪装。沙漠战 车涂色为沙漠土色。

着 色

具体上色方法和图示在制作中给出,并 在那时完成上色工作。

### PAINTING

#### PAINTING THE T72M1

When delivered from the factory, the t72M1 is painted overall olive drab. In winter, the tank is sometimes given a white wash camouflage. Vehicles del