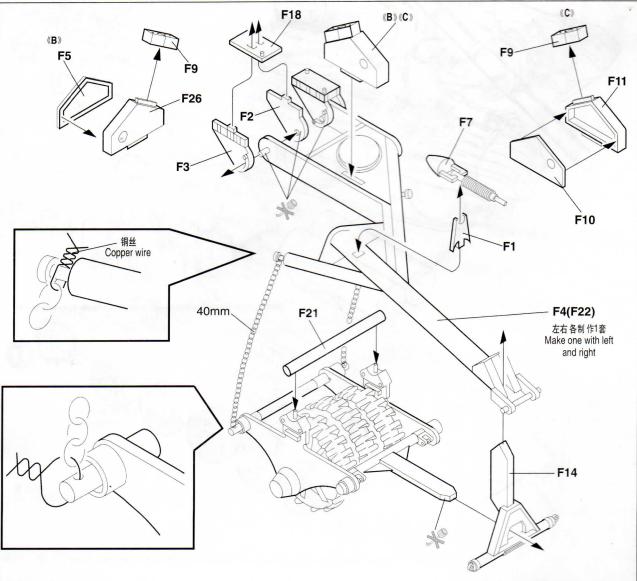

 链用塑胶贴。 ①去除表面多余塑胶料 ②涂胶、不要太厚。 怎样制作天线 ③链尾连接使凝固。 How to make antenna 当胶水完全干后安装安装履带。 如履带断裂用细丝线加固 履带可用塑料涂料着色。 The tracks in this kit can be glued using plastic cement. ①Remove any excess plastic from surface to be cemented. 2 Apply cement. be careful not to apply too thick. 加热 3 Join track ends together and allow to set. Heat Attach track to hull after cment has ompletely cured. If track breaks, join with staples or thread. The tracks can be painted using plastic paints. ★ 加热长度浇口、去热、拉伸

冷却然后切成所需要

T72M1着色

坦克车出厂时,T72M1涂成橄榄绿色。 冬天,坦克车有时需白色伪装。沙漠战 车涂色为沙漠土色。

着 色

具体上色方法和图示在制作中给出,并 在那时完成上色工作。