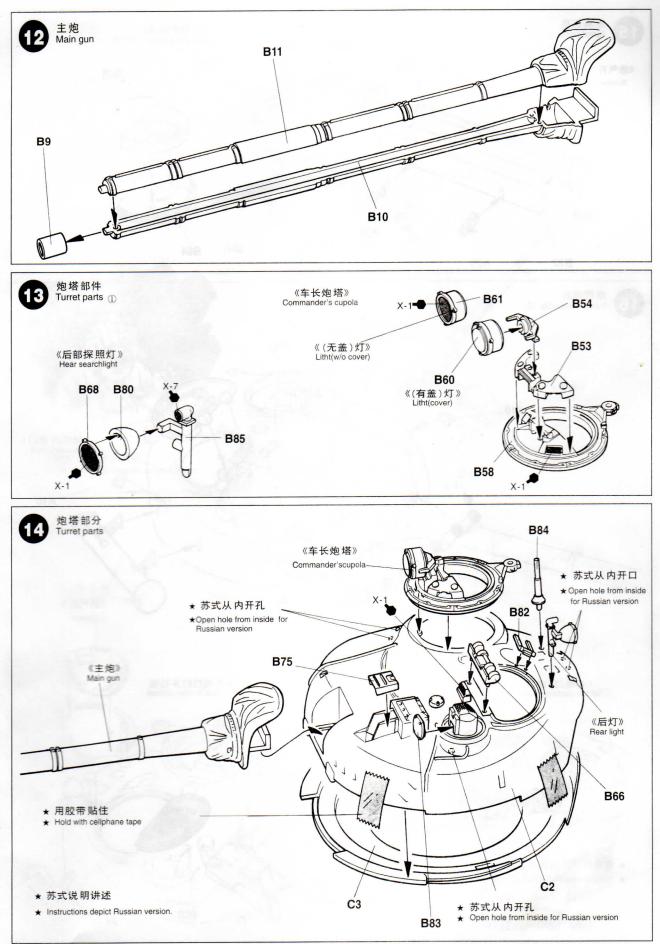

, multi-fuel engine. the standard production designated T72M1 uses reinforced frontal armor and incorporates a laser range finder. This versatile tank, which began service at the beginning of 1970s has been in production for many years and has been license produced in many of the Warsaew pact countries. Even during the 1980s when a new T80 main battle tank was introduced to replace the aging T64, the T72 series continued to be thecenterpiece of the russian armed forces.

前苏联坦克以其优越的机动性和独特的低位而著称,在战场上受攻击目标小。六十年代后期,高度复杂的T64坦克生产出来,代替了T62主战坦克。T64有自动装弹装置,从而将人员由四人减少到三人,T64坦克的不可靠性在于它机械复杂,T72坦克的研制淘汰了T64,T72外型与T64相似,在全面设计上试图予以简单化:提高其保养能力和生产率。精炼2A46 125mm毫米大炮为自动装弹,可发射高爆或空心炸药,穿甲弹,动力装置为V-46,V-12气缸多种混合燃料引擎,T-72设计上装甲强化,有激光测距仪。这种多用途坦克在七十年代服役,生产多年,是许多华沙国家专利,尽管八十年代新型T80主战坦克取代了T64,但,T72系列仍是苏军中心支柱。





























 链用塑胶贴。 ①去除表面多余塑胶料 ②涂胶、不要太厚。 怎样制作天线 ③链尾连接使凝固。 How to make antenna 当胶水完全干后安装安装履带。 如履带断裂用细丝线加固 履带可用塑料涂料着色。 The tracks in this kit can be glued using plastic cement. ①Remove any excess plastic from surface to be cemented. 2 Apply cement. be careful not to apply too thick. 加热 3 Join track ends together and allow to set. Heat Attach track to hull after cment has ompletely cured. If track breaks, join with staples or thread. The tracks can be painted using plastic paints. ★ 加热长度浇口、去热、拉伸

冷却然后切成所需要

T72M1着色

坦克车出厂时,T72M1涂成橄榄绿色。 冬天,坦克车有时需白色伪装。沙漠战 车涂色为沙漠土色。

着 色

具体上色方法和图示在制作中给出,并 在那时完成上色工作。

### PAINTING

#### PAINTING THE T72M1

When delivered from the factory, the t72M1 is painted overall olive drab. In winter, the tank is sometimes given a white wash camouflage. Vehicles deliv