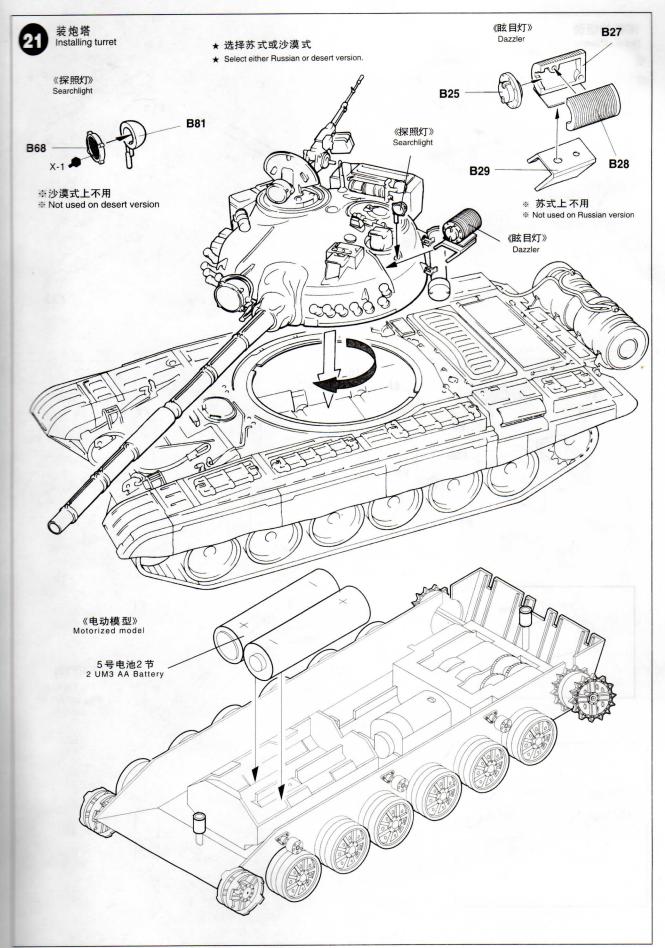

fuel engine. the standard production designated T72M1 uses reinforced frontal armor and incorporates a laser range finder. This versatile tank, which began service at the beginning of 1970s has been in production for many years and has been license produced in many of the Warsaew pact countries. Even during the 1980s when a new T80 main battle tank was introduced to replace the aging T64, the T72 series continued to be thecenterpiece of the russian armed forces.

前苏联坦克以其优越的机动性和独特的低位而著称,在战场上受攻击目标小。六十年代后期,高度复杂的T64坦克生产出来,代替了T62主战坦克。T64有自动装弹装置,从而将人员由四人减少到三人,T64坦克的不可靠性在于它机械复杂,T72坦克的研制淘汰了T64,T72外型与T64相似,在全面设计上试图予以简单化:提高其保养能力和生产率。精炼2A46 125mm毫米大炮为自动装弹,可发射高爆或空心炸药,穿甲弹,动力装置为V-46,V-12气缸多种混合燃料引擎,T-72设计上装甲强化,有激光测距仪。这种多用途坦克在七十年代服役,生产多年,是许多华沙国家专利,尽管八十年代新型T80主战坦克取代了T64,但,T72系列仍是苏军中心支柱。





























 链用塑胶贴。 ①去除表面多余塑胶料 ②涂胶、不要太厚。 怎样制作天线 ③链尾连接使凝固。 How to make antenna 当胶水完全干后安装安装履带。 如履带断裂用细丝线加固 履带可用塑料涂料着色。 The tracks in this kit can be glued using plastic cement. ①Remove any excess plastic from surface to be cemented. 2 Apply cement. be careful not to apply too thick. 加热 3 Join track ends together and allow to set. Heat Attach track to hull after cment has ompletely cured. If track breaks, join with staples or thread. The tracks can be painted using plastic paints. ★ 加热长度浇口、去热、拉伸

冷却然后切成所需要

T72M1着色

坦克车出厂时,T72M1涂成橄榄绿色。 冬天,坦克车有时需白色伪装。沙漠战 车涂色为沙漠土色。

着 色

具体上色方法和图示在制作中给出,并 在那时完成上色工作。

### PAINTING

#### PAINTING THE T72M1

When delivered from the factory, the t72M1 is painted overall olive drab. In winter, the tank is sometimes given a white wash camouflage. Vehicles delivered to