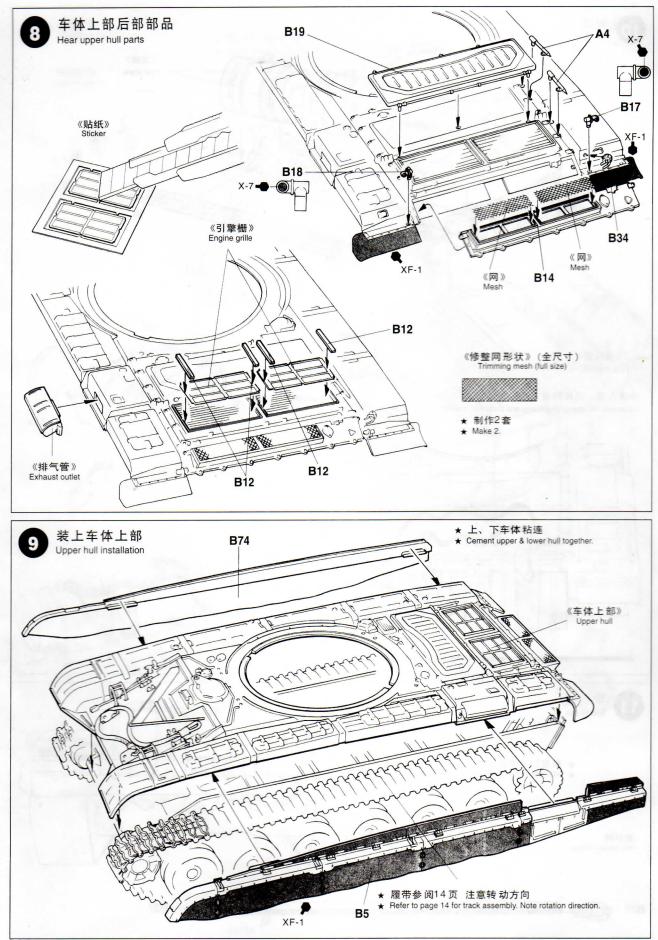

nder, multi-fuel engine. the standard production designated T72M1 uses reinforced frontal armor and incorporates a laser range finder. This versatile tank, which began service at the beginning of 1970s has been in production for many years and has been license produced in many of the Warsaew pact countries. Even during the 1980s when a new T80 main battle tank was introduced to replace the aging T64, the T72 series continued to be thecenterpiece of the russian armed forces.

前苏联坦克以其优越的机动性和独特的低位而著称,在战场上受攻击目标小。六十年代后期,高度复杂的T64坦克生产出来,代替了T62主战坦克。T64有自动装弹装置,从而将人员由四人减少到三人,T64坦克的不可靠性在于它机械复杂,T72坦克的研制淘汰了T64,T72外型与T64相似,在全面设计上试图予以简单化:提高其保养能力和生产率。精炼2A46 125mm毫米大炮为自动装弹,可发射高爆或空心炸药,穿甲弹,动力装置为V-46,V-12气缸多种混合燃料引擎,T-72设计上装甲强化,有激光测距仪。这种多用途坦克在七十年代服役,生产多年,是许多华沙国家专利,尽管八十年代新型T80主战坦克取代了T64,但,T72系列仍是苏军中心支柱。





























 链用塑胶贴。 ①去除表面多余塑胶料 ②涂胶、不要太厚。 怎样制作天线 ③链尾连接使凝固。 How to make antenna 当胶水完全干后安装安装履带。 如履带断裂用细丝线加固 履带可用塑料涂料着色。 The tracks in this kit can be glued using plastic cement. ①Remove any excess plastic from surface to be cemented. 2 Apply cement. be careful not to apply too thick. 加热 3 Join track ends together and allow to set. Heat Attach track to hull after cment has ompletely cured. If track breaks, join with staples or thread. The tracks can be painted using plastic paints. ★ 加热长度浇口、去热、拉伸

冷却然后切成所需要

T72M1着色

坦克车出厂时,T72M1涂成橄榄绿色。 冬天,坦克车有时需白色伪装。沙漠战 车涂色为沙漠土色。

着 色

具体上色方法和图示在制作中给出,并 在那时完成上色工作。

### PAINTING

#### PAINTING THE T72M1

When delivered from the factory, the t72M1 is painted overall olive drab. In winter, the tank is sometimes given a white wash camouflage. Vehicles d