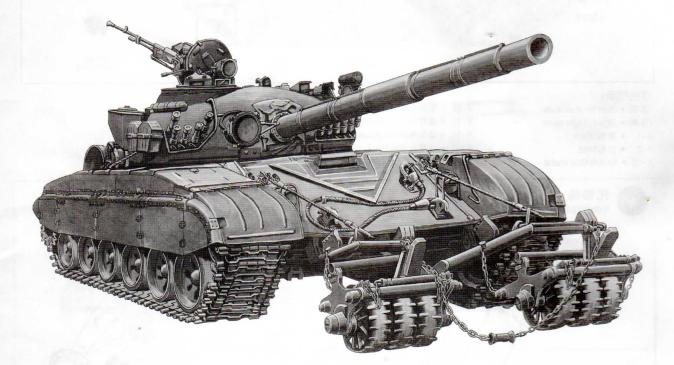

# RUSSSIAN T72 TANK With KMT-5 Mine Roller

1/35 坦克装甲 俄罗斯T72扫雷坦克

Modern Russian tanks are well known for superb mobility and a distinctive, low silhouette, offering as small a target as possible on the battlefield. In the late 1960s, the highly sophisticated T64 tank was produced to replace the soviets T62main battle tank. The T64 had advanced feature of automatic canon loading,that eliminated the requirement for a loader, reducing the crew from four men to three. The T64 tank, however, proved to be unreliable due to its complicated mechanics, and this led to the development of the T72tank. The T72, despite its close external resemblance to T64, was created in an attempt to simplify the overall design improve its maintenance capability, and to also enhance productivity. The refined type 2A46 125mm gun with its auto-loading system is capable of firing high-explosive or hollow-charge, armor-piercing ammunition. The powerplant is a type V-46, V-12 cylinder, multi-fuel engine. the standard production designated T72M1 uses reinforced frontal armor and incorporates a laser range finder. This versatile tank, which began service at the beginning of 1970s has been in production for many years and has been license produced in many of the Warsaew pact countries. Even during the 1980s when a new T80 main battle tank was introduced to replace the aging T64, the T72 series continued to be thecenterpiece of the russian armed forces.

前苏联坦克以其优越的机动性和独特的低位而著称,在战场上受攻击目标小。六十年代后期,高度复杂的T64坦克生产出来,代替了T62主战坦克。T64有自动装弹装置,从而将人员由四人减少到三人,T64坦克的不可靠性在于它机械复杂,T72坦克的研制淘汰了T64,T72外型与T64相似,在全面设计上试图予以简单化:提高其保养能力和生产率。精炼2A46 125mm毫米大炮为自动装弹,可发射高爆或空心炸药,穿甲弹,动力装置为V-46,V-12气缸多种混合燃料引擎,T-72设计上装甲强化,有激光测距仪。这种多用途坦克在七十年代服役,生产多年,是许多华沙国家专利,尽管八十年代新型T80主战坦克取代了T64,但,T72系列仍是苏军中心支柱。