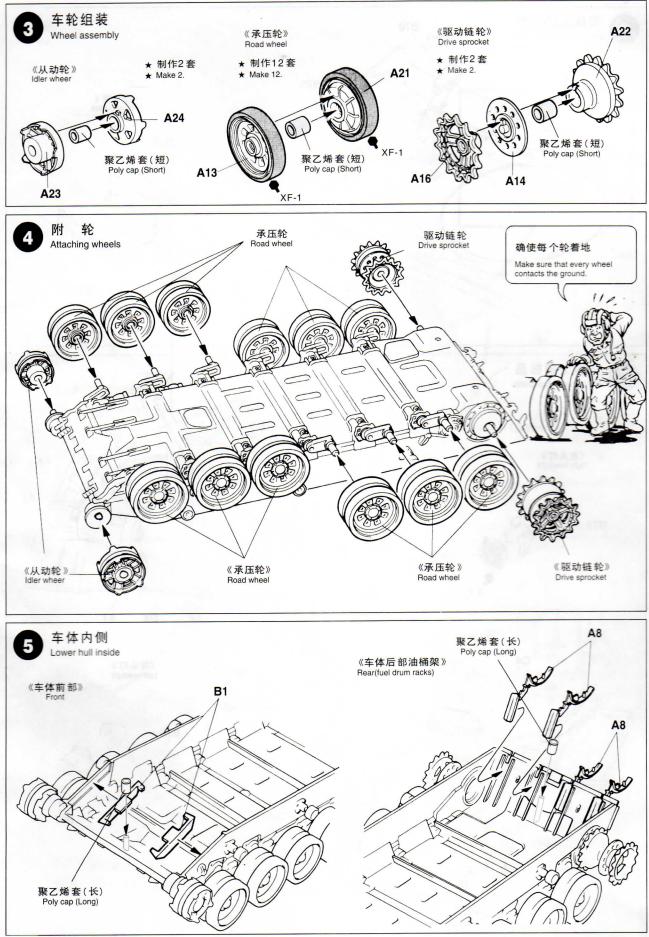

 链用塑胶贴。 ①去除表面多余塑胶料 ②涂胶、不要太厚。 怎样制作天线 ③链尾连接使凝固。 How to make antenna 当胶水完全干后安装安装履带。 如履带断裂用细丝线加固 履带可用塑料涂料着色。 The tracks in this kit can be glued using plastic cement. ①Remove any excess plastic from surface to be cemented. 2 Apply cement. be careful not to apply too thick. 加热 3 Join track ends together and allow to set. Heat Attach track to hull after cment has ompletely cured. If track breaks, join with staples or thread. The tracks can be painted using plastic paints. ★ 加热长度浇口、去热、拉伸