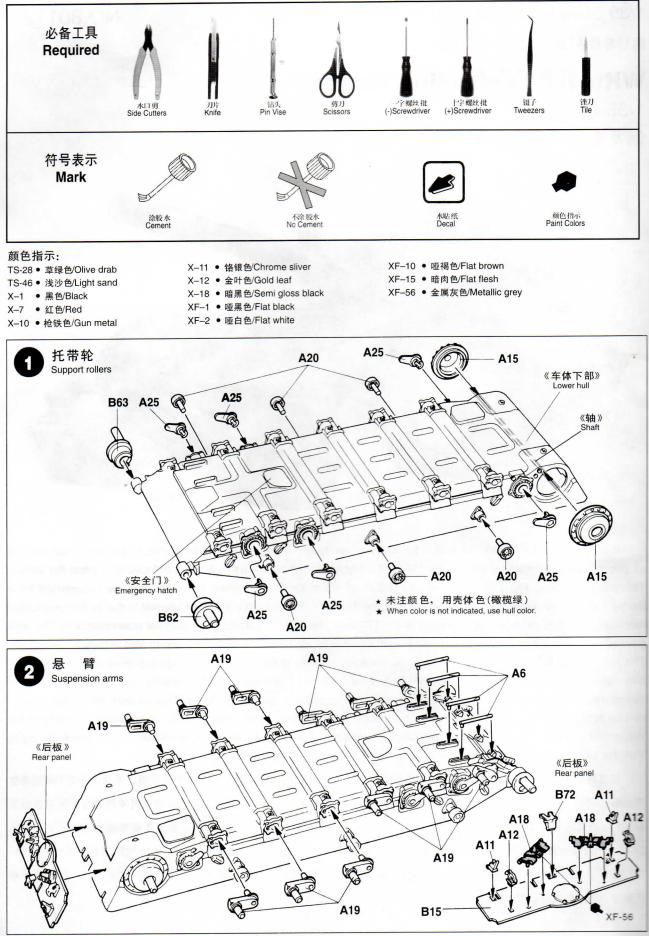

 链用塑胶贴。 ①去除表面多余塑胶料 ②涂胶、不要太厚。 怎样制作天线 ③链尾连接使凝固。 How to make antenna 当胶水完全干后安装安装履带。 如履带断裂用细丝线加固 履带可用塑料涂料着色。 The tracks in this kit can be glued using plastic cement. ①Remove any excess plastic from surface to be cemented. 2 Apply cement. be careful not to apply too thick. 加热 3 Join track ends together and allow to set. Heat Attach track to hull after cment has ompletely cured. If track breaks, join with staples or thread. The tracks can be painted using plastic paints. ★ 加热长度浇口、去热、拉伸