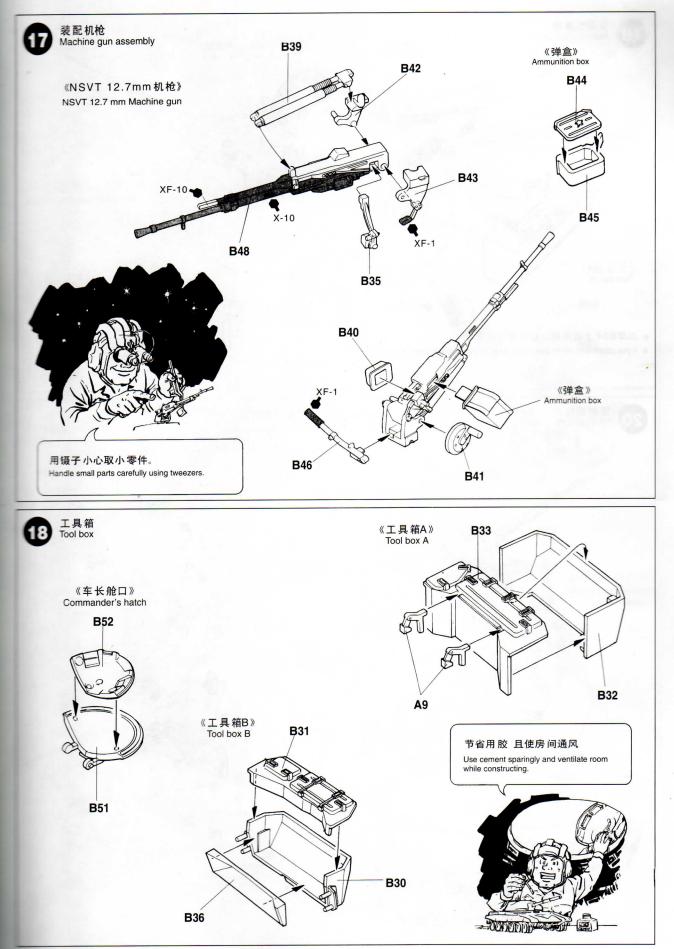

lti-fuel engine. the standard production designated T72M1 uses reinforced frontal armor and incorporates a laser range finder. This versatile tank, which began service at the beginning of 1970s has been in production for many years and has been license produced in many of the Warsaew pact countries. Even during the 1980s when a new T80 main battle tank was introduced to replace the aging T64, the T72 series continued to be thecenterpiece of the russian armed forces.

前苏联坦克以其优越的机动性和独特的低位而著称,在战场上受攻击目标小。六十年代后期,高度复杂的T64坦克生产出来,代替了T62主战坦克。T64有自动装弹装置,从而将人员由四人减少到三人,T64坦克的不可靠性在于它机械复杂,T72坦克的研制淘汰了T64,T72外型与T64相似,在全面设计上试图予以简单化:提高其保养能力和生产率。精炼2A46 125mm毫米大炮为自动装弹,可发射高爆或空心炸药,穿甲弹,动力装置为V-46,V-12气缸多种混合燃料引擎,T-72设计上装甲强化,有激光测距仪。这种多用途坦克在七十年代服役,生产多年,是许多华沙国家专利,尽管八十年代新型T80主战坦克取代了T64,但,T72系列仍是苏军中心支柱。





























 链用塑胶贴。 ①去除表面多余塑胶料 ②涂胶、不要太厚。 怎样制作天线 ③链尾连接使凝固。 How to make antenna 当胶水完全干后安装安装履带。 如履带断裂用细丝线加固 履带可用塑料涂料着色。 The tracks in this kit can be glued using plastic cement. ①Remove any excess plastic from surface to be cemented. 2 Apply cement. be careful not to apply too thick. 加热 3 Join track ends together and allow to set. Heat Attach track to hull after cment has ompletely cured. If track breaks, join with staples or thread. The tracks can be painted using plastic paints. ★ 加热长度浇口、去热、拉伸

冷却然后切成所需要

T72M1着色

坦克车出厂时,T72M1涂成橄榄绿色。 冬天,坦克车有时需白色伪装。沙漠战 车涂色为沙漠土色。

着 色

具体上色方法和图示在制作中给出,并 在那时完成上色工作。

### PAINTING

#### PAINTING THE T72M1

When delivered from the factory, the t72M1 is painted overall olive drab. In winter, the tank is sometimes given a white wash camouflage. Vehicles delivered