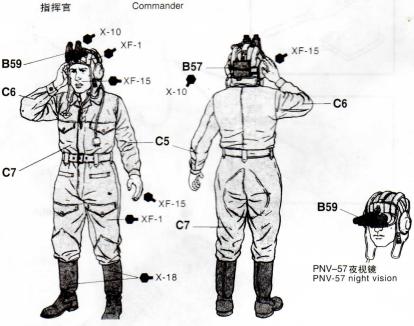

5. Press decal gently down with a soft cloth until excess water and air bubbles are gone.

PNV--57望远镜

PNV-57望远镜(B57、B59)

经常代替常规红外线镜

或景象加厚潜望镜使用。

#### PNV-57 BINOCULARS

THE PNV-57 night vision binoculars(b57,B59) are usually used in place of normal metascope or image-intensification periscopes in the vehicle.