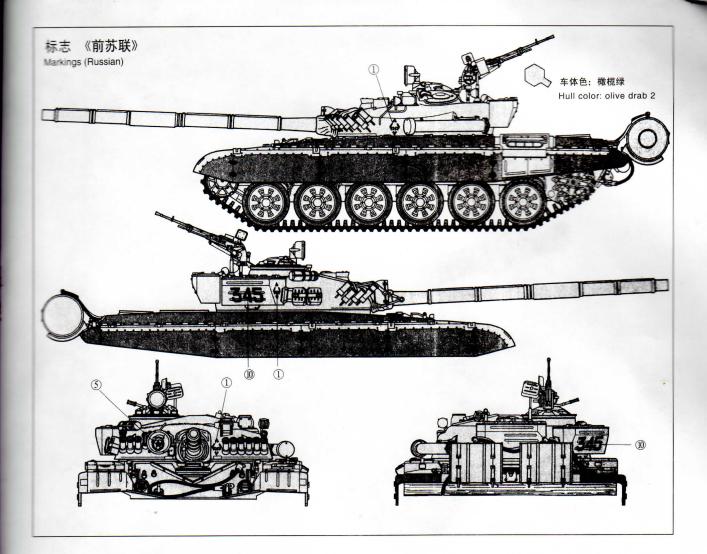

水贴纸

#### 水贴纸应用

- 1.从水贴纸上剪下印花。
- 2.将水贴纸放放入温水中约10秒 然后放在干布上。
- 拿着印花纸板将水贴纸移入模型 上。
- 4.手指沾水将水贴纸移放到位。
- 5.用软布软压水贴纸直至水分气泡 消失。

## APPLYING DECALS

#### DECAL APPLICATION

1.Cut off decal from sheet.

- 2.Dip the decal in tepid water for about 10 sec. and place on a clean cloth.
- 3.Hold the backing sheet edge and slide decal onto the model.

4.Move decal into position by wetting decal with finger.

5. Press decal gently down with a soft cloth until excess water and air bubbles are gone.

PNV--57望远镜

PNV-57望远镜(B57、B59)

经常代替常规红外线镜

或景象加厚潜望镜使用。