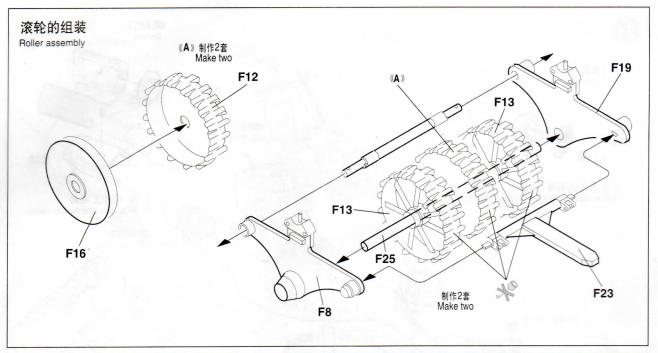

el engine. the standard production designated T72M1 uses reinforced frontal armor and incorporates a laser range finder. This versatile tank, which began service at the beginning of 1970s has been in production for many years and has been license produced in many of the Warsaew pact countries. Even during the 1980s when a new T80 main battle tank was introduced to replace the aging T64, the T72 series continued to be thecenterpiece of the russian armed forces.

前苏联坦克以其优越的机动性和独特的低位而著称,在战场上受攻击目标小。六十年代后期,高度复杂的T64坦克生产出来,代替了T62主战坦克。T64有自动装弹装置,从而将人员由四人减少到三人,T64坦克的不可靠性在于它机械复杂,T72坦克的研制淘汰了T64,T72外型与T64相似,在全面设计上试图予以简单化:提高其保养能力和生产率。精炼2A46 125mm毫米大炮为自动装弹,可发射高爆或空心炸药,穿甲弹,动力装置为V-46,V-12气缸多种混合燃料引擎,T-72设计上装甲强化,有激光测距仪。这种多用途坦克在七十年代服役,生产多年,是许多华沙国家专利,尽管八十年代新型T80主战坦克取代了T64,但,T72系列仍是苏军中心支柱。





























 链用塑胶贴。 ①去除表面多余塑胶料 ②涂胶、不要太厚。 怎样制作天线 ③链尾连接使凝固。 How to make antenna 当胶水完全干后安装安装履带。 如履带断裂用细丝线加固 履带可用塑料涂料着色。 The tracks in this kit can be glued using plastic cement. ①Remove any excess plastic from surface to be cemented. 2 Apply cement. be careful not to apply too thick. 加热 3 Join track ends together and allow to set. Heat Attach track to hull after cment has ompletely cured. If track breaks, join with staples or thread. The tracks can be painted using plastic paints. ★ 加热长度浇口、去热、拉伸

冷却然后切成所需要

T72M1着色

坦克车出厂时,T72M1涂成橄榄绿色。 冬天,坦克车有时需白色伪装。沙漠战 车涂色为沙漠土色。

着 色

具体上色方法和图示在制作中给出,并 在那时完成上色工作。

### PAINTING

#### PAINTING THE T72M1

When delivered from the factory, the t72M1 is painted overall olive drab. In winter, the tank is sometimes given a white wash camouflage. Vehicles delivered to de