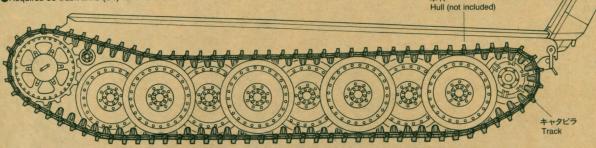

## 《キャタピラ取り付け図》 FITTING TRACK

- ●キャタピラは、片側83コマで取り付けできます。
- Requires 83 track links (B1) for one side.

重体 Hull (not included)