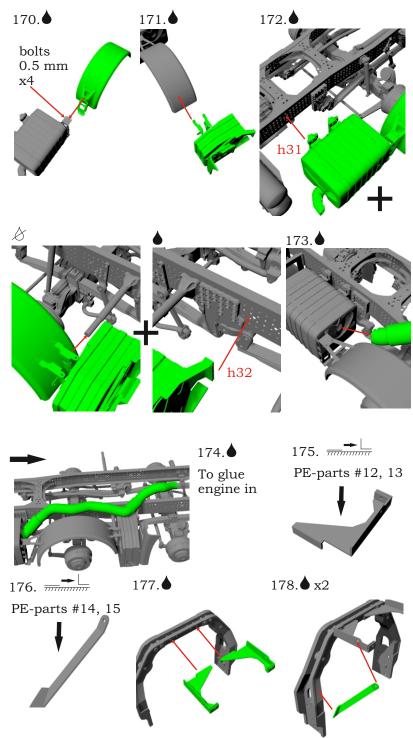

## Symbols:

- glue parts;
- bend parts;
  - attention;
  - moving parts;
    - ?- your choice;
    - h# frame rails holes' numbers;

Correct position

© 2018 by "A&N Model Trucks"

bolt ·

© 2018 by "A&N Model Trucks"