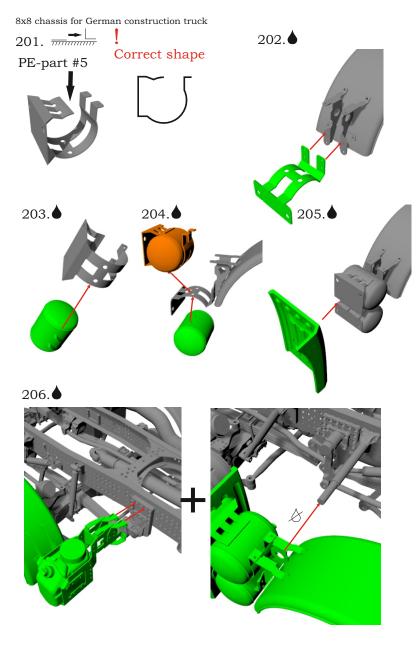

## Symbols:

- glue parts;
- bend parts;
  - attention;
  - moving parts;
    - ?- your choice;
    - h# frame rails holes' numbers;

Correct position

© 2018 by "A&N Model Trucks"

bolt ·

© 2018 by "A&N Model Trucks"