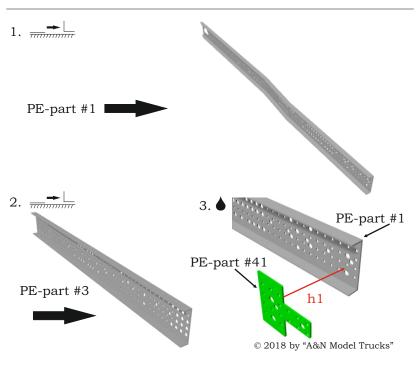

## Symbols:

- glue parts;
- bend parts;
  - attention;
  - moving parts;
    - ?- your choice;
    - h# frame rails holes' numbers;

Correct position

© 2018 by "A&N Model Trucks"

bolt ·

© 2018 by "A&N Model Trucks"