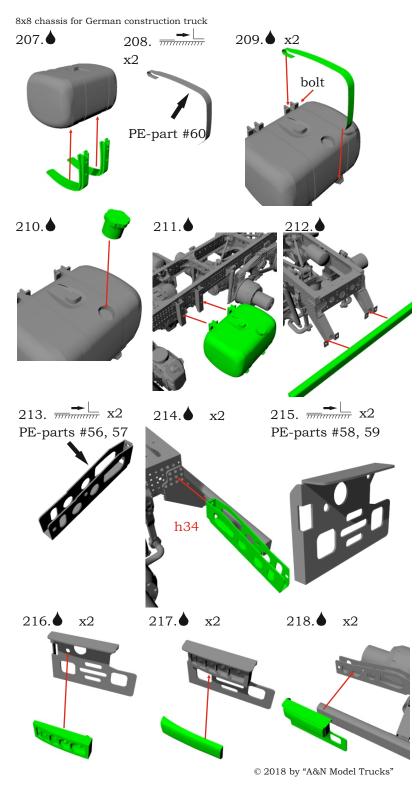

## Symbols:

- glue parts;
- bend parts;
  - attention;
  - moving parts;
    - ?- your choice;
    - h# frame rails holes' numbers;

Correct position

© 2018 by "A&N Model Trucks"

bolt ·

© 2018 by "A&N Model Trucks"

© 2018 by "A&N Model Trucks"

8x8 chassis for German construction truck