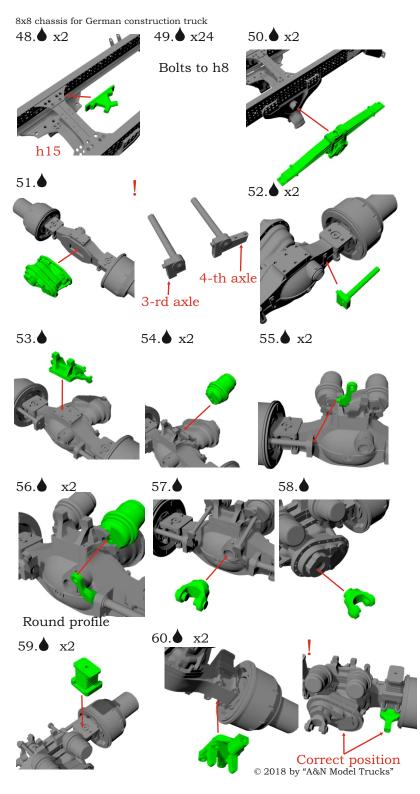

## Symbols:

- glue parts;
- bend parts;
  - attention;
  - moving parts;
    - ?- your choice;
    - h# frame rails holes' numbers;

Correct position

© 2018 by "A&N Model Trucks"

bolt ·

© 2018 by "A&N Model Trucks"