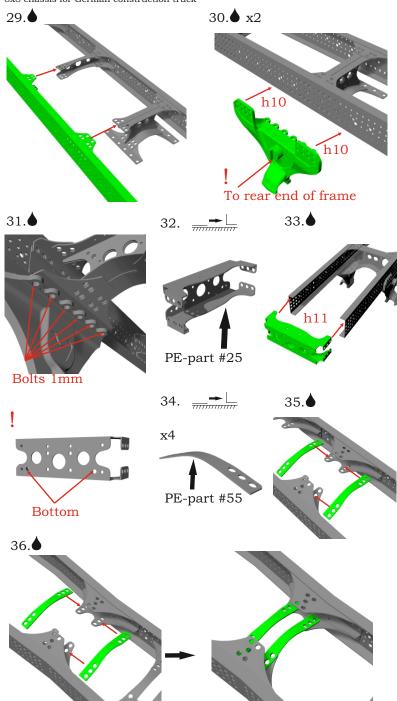

## Symbols:

- glue parts;
- bend parts;
  - attention;
  - moving parts;
    - ?- your choice;
    - h# frame rails holes' numbers;

Correct position

© 2018 by "A&N Model Trucks"

bolt ·

© 2018 by "A&N Model Trucks"