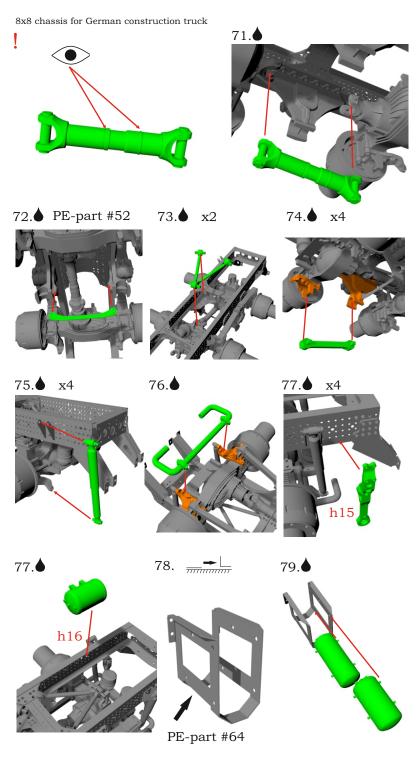

## Symbols:

- glue parts;
- bend parts;
  - attention;
  - moving parts;
    - ?- your choice;
    - h# frame rails holes' numbers;

Correct position

© 2018 by "A&N Model Trucks"

bolt ·

© 2018 by "A&N Model Trucks"