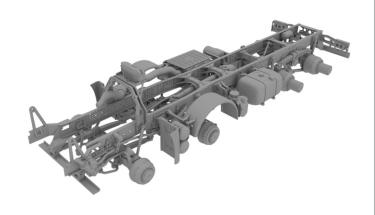

## 8x8 chassis for German construction truck.

Scale 1/24

## Warning!

Please follow this instruction while assembling, otherwise you could face problems with assembling the model.

Photo-etched parts have sharp edges, please be careful.

This model kit contains small parts and is not suitable for children.

This model is for advanced modellers only.

## Symbols:

- glue parts;
- bend parts;
  - attention;
  - moving parts;
    - ?- your choice;
    - h# frame rails holes' numbers;













Correct position

© 2018 by "A&N Model Trucks"









bolt ·

© 2018 by "A&N Model Trucks"







© 2018 by "A&N Model Trucks"









8x8 chassis for German construction truck