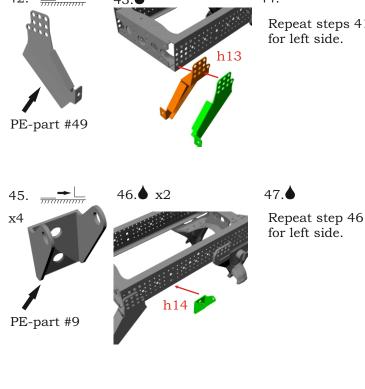

## Symbols:

- glue parts;
- bend parts;
  - attention;
  - moving parts;
    - ?- your choice;
    - h# frame rails holes' numbers;

Correct position

© 2018 by "A&N Model Trucks"

bolt ·

© 2018 by "A&N Model Trucks"