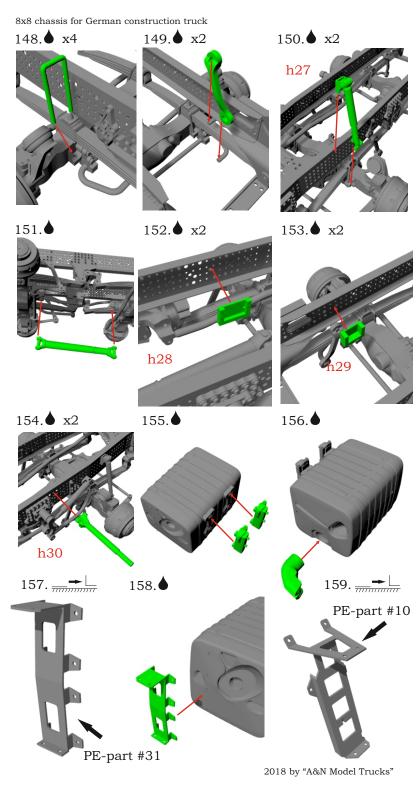

## Symbols:

- glue parts;
- bend parts;
  - attention;
  - moving parts;
    - ?- your choice;
    - h# frame rails holes' numbers;

Correct position

© 2018 by "A&N Model Trucks"

bolt ·

© 2018 by "A&N Model Trucks"

© 2018 by "A&N Model Trucks"

8x8 chassis for German construction truck