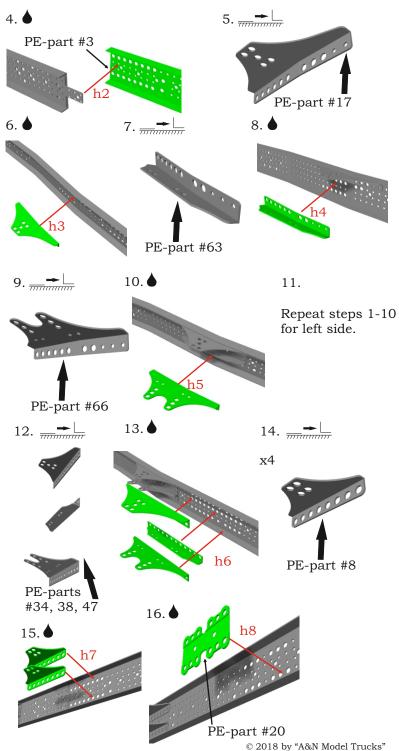

## Symbols:

- glue parts;
- bend parts;
  - attention;
  - moving parts;
    - ?- your choice;
    - h# frame rails holes' numbers;

Correct position

© 2018 by "A&N Model Trucks"

bolt ·

© 2018 by "A&N Model Trucks"