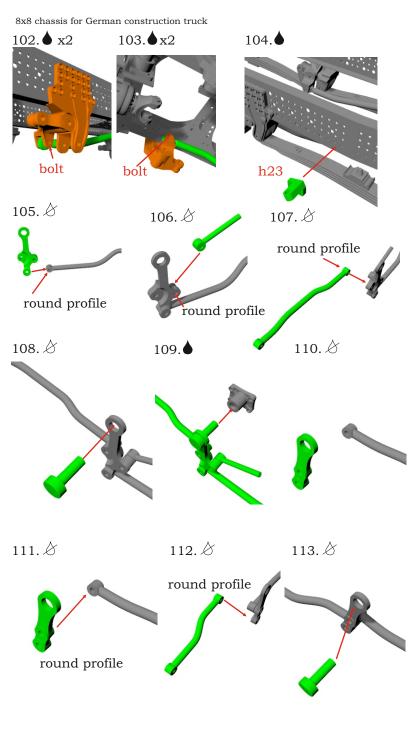

## Symbols:

- glue parts;
- bend parts;
  - attention;
  - moving parts;
    - ?- your choice;
    - h# frame rails holes' numbers;

Correct position

© 2018 by "A&N Model Trucks"

bolt ·

© 2018 by "A&N Model Trucks"