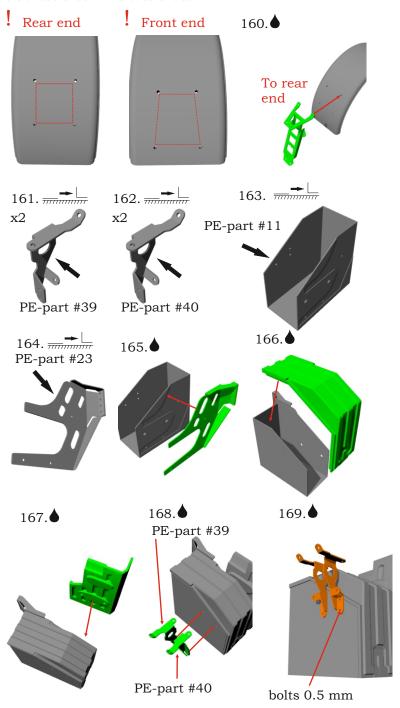

## Symbols:

- glue parts;
- bend parts;
  - attention;
  - moving parts;
    - ?- your choice;
    - h# frame rails holes' numbers;

Correct position

© 2018 by "A&N Model Trucks"

bolt ·

© 2018 by "A&N Model Trucks"