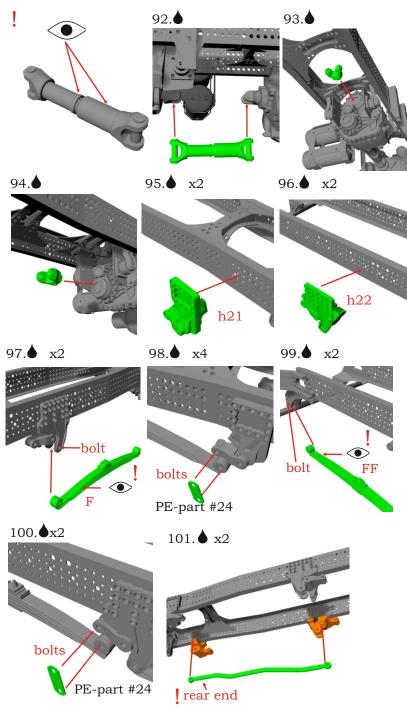

## Symbols:

- glue parts;
- bend parts;
  - attention;
  - moving parts;
    - ?- your choice;
    - h# frame rails holes' numbers;

Correct position

© 2018 by "A&N Model Trucks"

bolt ·

© 2018 by "A&N Model Trucks"