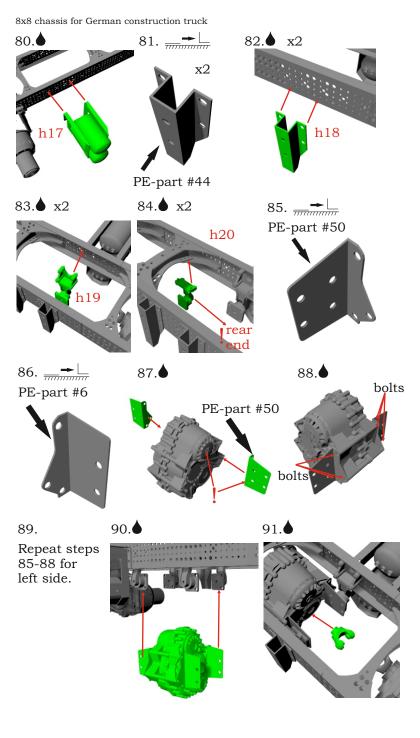

## Symbols:

- glue parts;
- bend parts;
  - attention;
  - moving parts;
    - ?- your choice;
    - h# frame rails holes' numbers;

Correct position

© 2018 by "A&N Model Trucks"

bolt ·

© 2018 by "A&N Model Trucks"