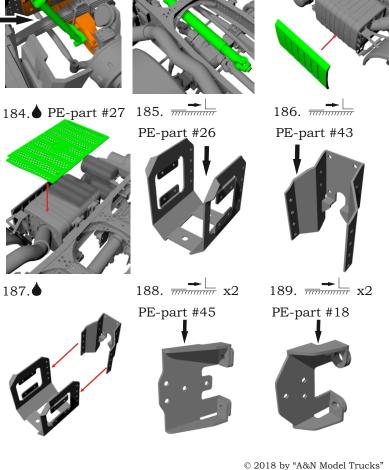

## Symbols:

- glue parts;
- bend parts;
  - attention;
  - moving parts;
    - ?- your choice;
    - h# frame rails holes' numbers;

Correct position

© 2018 by "A&N Model Trucks"

bolt ·

© 2018 by "A&N Model Trucks"

© 2018 by "A&N Model Trucks"

8x8 chassis for German construction truck