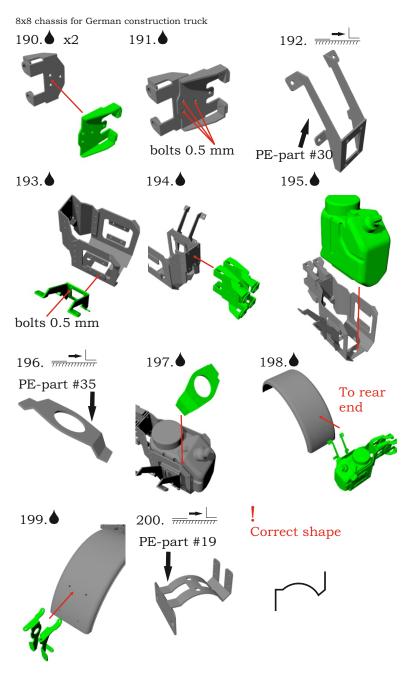

## 8x8 chassis for German construction truck.

Scale 1/24

## Symbols:

- glue parts;
- bend parts;
  - attention;
  - moving parts;
    - ?- your choice;
    - h# frame rails holes' numbers;

Correct position

© 2018 by "A&N Model Trucks"

bolt ·

© 2018 by "A&N Model Trucks"