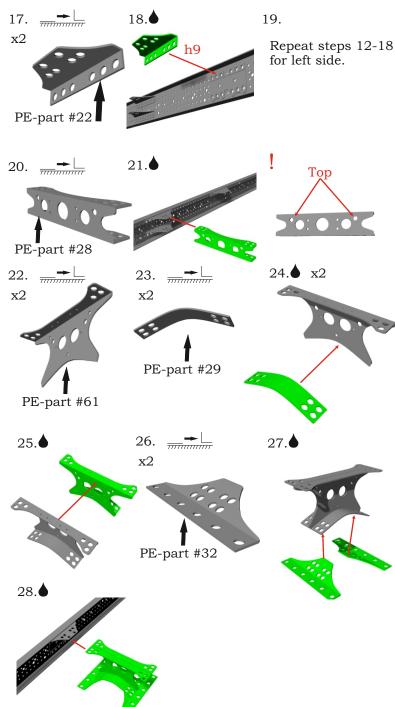

## Symbols:

- glue parts;
- bend parts;
  - attention;
  - moving parts;
    - ?- your choice;
    - h# frame rails holes' numbers;

Correct position

© 2018 by "A&N Model Trucks"

bolt ·

© 2018 by "A&N Model Trucks"