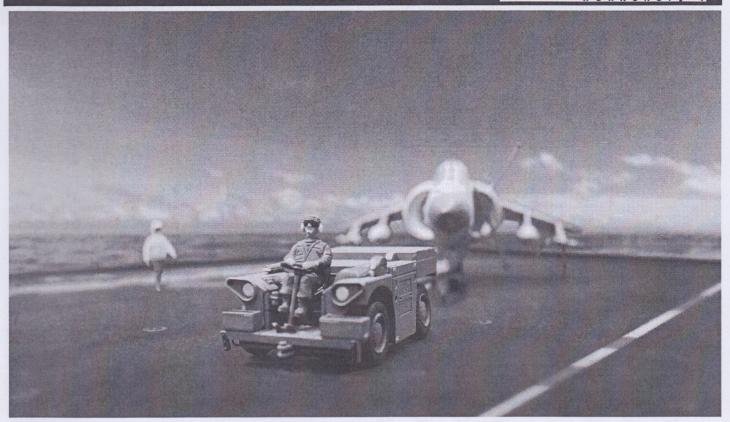

# **Royal Navy Tow Tractors** with Crews

## Royal Navy Carrier Deck Tractor MkII

Chassis color: BS 381C 356 Golden Yellow (~mid 1980s)
BS 381C 238 Olive Green (mid 1980s~)