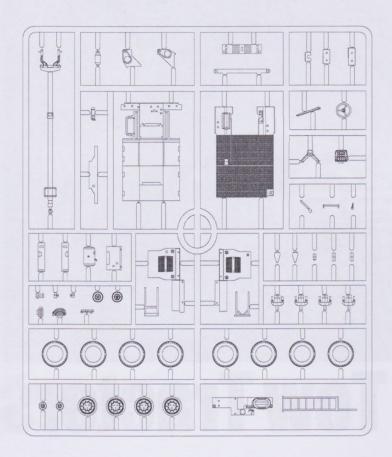

TOOLS RECOMMENDED

Cement =

Side Cutter

Modeling Knife

| Parts Code   | Item  | SW48017                                                                                                                                                                                                                                                                                                                                                                                                                                                                                                                                                                                                                                                                                                                                                                                                                                                                                                                                                                                                                                                                                                                                                                                                                                                                                                                                                                                                                                                                                                                                                                                                                                                                                                                                                                                                                                                                                                                                                                                                                                                                                                                        |  |  |
|--------------|-------|--------------------------------------------------------------------------------------------------------------------------------------------------------------------------------------------------------------------------------------------------------------------------------------------------------------------------------------------------------------------------------------------------------------------------------------------------------------------------------------------------------------------------------------------------------------------------------------------------------------------------------------------------------------------------------------------------------------------------------------------------------------------------------------------------------------------------------------------------------------------------------------------------------------------------------------------------------------------------------------------------------------------------------------------------------------------------------------------------------------------------------------------------------------------------------------------------------------------------------------------------------------------------------------------------------------------------------------------------------------------------------------------------------------------------------------------------------------------------------------------------------------------------------------------------------------------------------------------------------------------------------------------------------------------------------------------------------------------------------------------------------------------------------------------------------------------------------------------------------------------------------------------------------------------------------------------------------------------------------------------------------------------------------------------------------------------------------------------------------------------------------|--|--|
| 00-147-001   | Ax2   | 1/48 Vicker Tow Tractor                                                                                                                                                                                                                                                                                                                                                                                                                                                                                                                                                                                                                                                                                                                                                                                                                                                                                                                                                                                                                                                                                                                                                                                                                                                                                                                                                                                                                                                                                                                                                                                                                                                                                                                                                                                                                                                                                                                                                                                                                                                                                                        |  |  |
| 00-104-001   |       | Figures 1 - Driver                                                                                                                                                                                                                                                                                                                                                                                                                                                                                                                                                                                                                                                                                                                                                                                                                                                                                                                                                                                                                                                                                                                                                                                                                                                                                                                                                                                                                                                                                                                                                                                                                                                                                                                                                                                                                                                                                                                                                                                                                                                                                                             |  |  |
| 00-104-002   |       | Figures 2                                                                                                                                                                                                                                                                                                                                                                                                                                                                                                                                                                                                                                                                                                                                                                                                                                                                                                                                                                                                                                                                                                                                                                                                                                                                                                                                                                                                                                                                                                                                                                                                                                                                                                                                                                                                                                                                                                                                                                                                                                                                                                                      |  |  |
| 00-104-003   |       | Figures 3                                                                                                                                                                                                                                                                                                                                                                                                                                                                                                                                                                                                                                                                                                                                                                                                                                                                                                                                                                                                                                                                                                                                                                                                                                                                                                                                                                                                                                                                                                                                                                                                                                                                                                                                                                                                                                                                                                                                                                                                                                                                                                                      |  |  |
| 00-104-004   |       | Figures 4                                                                                                                                                                                                                                                                                                                                                                                                                                                                                                                                                                                                                                                                                                                                                                                                                                                                                                                                                                                                                                                                                                                                                                                                                                                                                                                                                                                                                                                                                                                                                                                                                                                                                                                                                                                                                                                                                                                                                                                                                                                                                                                      |  |  |
| 00-104-005   |       | Figures 5 - Crew With Helment                                                                                                                                                                                                                                                                                                                                                                                                                                                                                                                                                                                                                                                                                                                                                                                                                                                                                                                                                                                                                                                                                                                                                                                                                                                                                                                                                                                                                                                                                                                                                                                                                                                                                                                                                                                                                                                                                                                                                                                                                                                                                                  |  |  |
| 00-104-006   |       | Figures 6 - Crew With Helment                                                                                                                                                                                                                                                                                                                                                                                                                                                                                                                                                                                                                                                                                                                                                                                                                                                                                                                                                                                                                                                                                                                                                                                                                                                                                                                                                                                                                                                                                                                                                                                                                                                                                                                                                                                                                                                                                                                                                                                                                                                                                                  |  |  |
| 00-104-007   |       | Figures 7                                                                                                                                                                                                                                                                                                                                                                                                                                                                                                                                                                                                                                                                                                                                                                                                                                                                                                                                                                                                                                                                                                                                                                                                                                                                                                                                                                                                                                                                                                                                                                                                                                                                                                                                                                                                                                                                                                                                                                                                                                                                                                                      |  |  |
| 00-104-008   |       | Figures 8                                                                                                                                                                                                                                                                                                                                                                                                                                                                                                                                                                                                                                                                                                                                                                                                                                                                                                                                                                                                                                                                                                                                                                                                                                                                                                                                                                                                                                                                                                                                                                                                                                                                                                                                                                                                                                                                                                                                                                                                                                                                                                                      |  |  |
| 00-104-009   |       | Figures 9                                                                                                                                                                                                                                                                                                                                                                                                                                                                                                                                                                                                                                                                                                                                                                                                                                                                                                                                                                                                                                                                                                                                                                                                                                                                                                                                                                                                                                                                                                                                                                                                                                                                                                                                                                                                                                                                                                                                                                                                                                                                                                                      |  |  |
| 01-147-48017 | Decal | THE RESERVE OF THE PARTY OF THE |  |  |