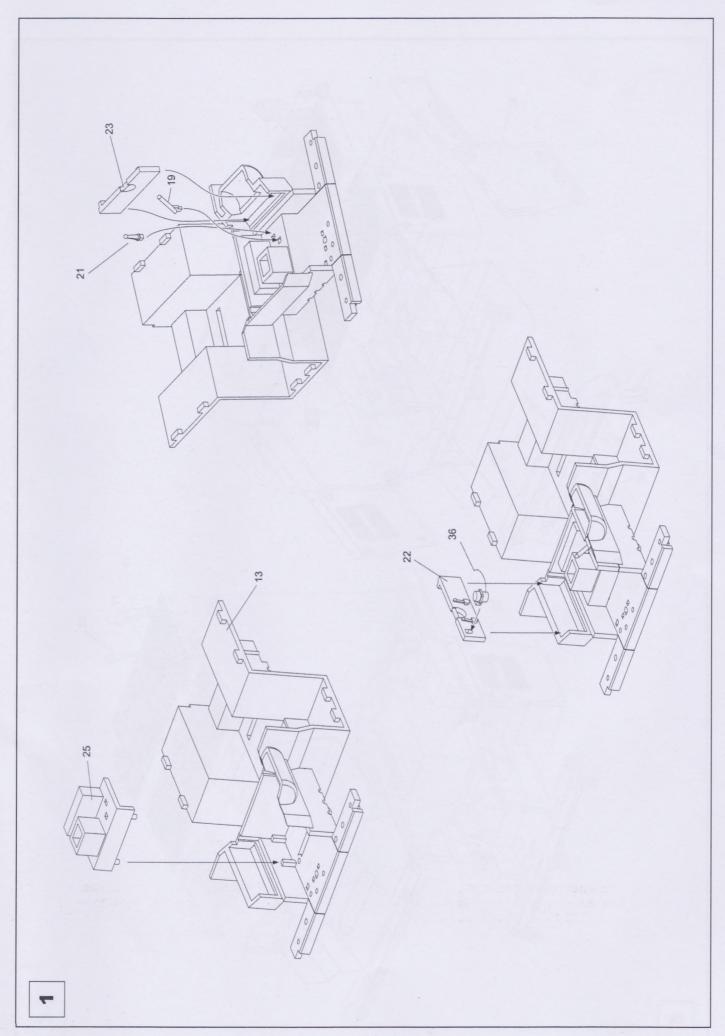

57                    |
| GOLDEN YELLOW | 154                       | 113                    | 4721AP                   | 48       | 952                    |
| OLIVE GREEN   | 88                        | 120                    | 4729AP                   | 926      | 967                    |
| AZURE BLUE    | 157                       | 115                    | 4308AP                   | 98       | 844                    |
| CLEAR ORANGE  | 1322                      | 49                     | -                        | 97       | 934                    |
| Silver        | 11                        | 8                      | 4678AP                   | 212      | 70790                  |

<sup>\*</sup>Parts not inicate in the contruction are not used for this kit.

33 denotes Humbrol Paints













## Royal Navy Carrier Deck Tractor MkII



Chassis color: BS 381C 356 Golden Yellow (~mid 1980s)
BS 381C 238 Olive Green (mid 1980s~)