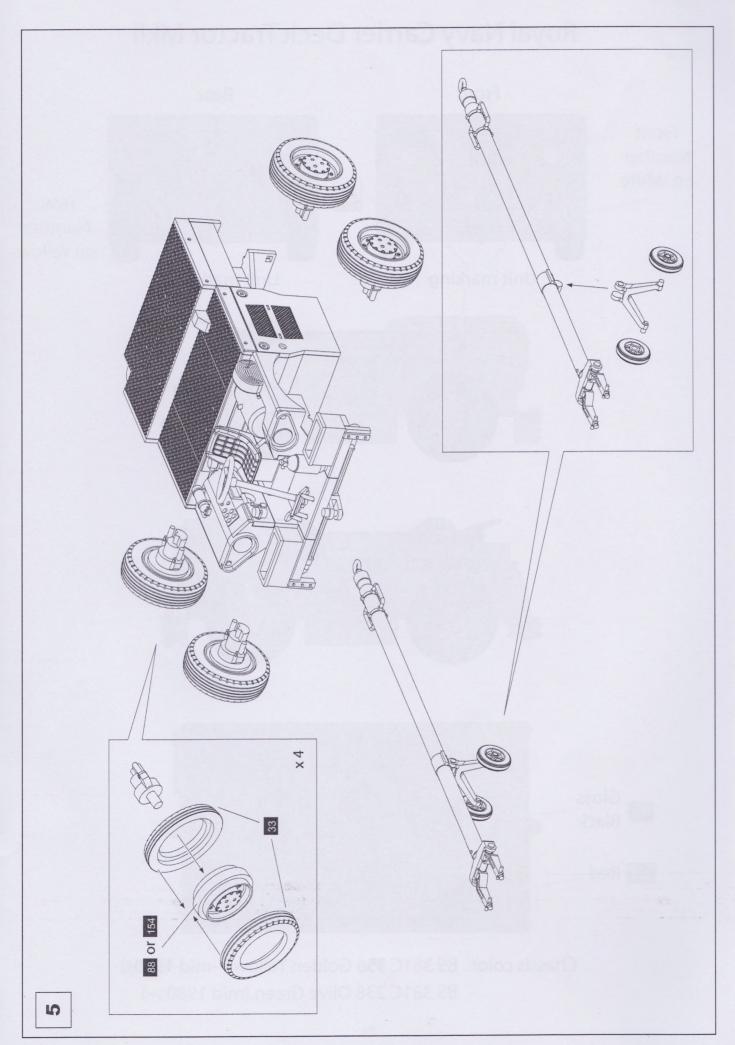

<sup>\*</sup>Parts not inicate in the contruction are not used for this kit.

33 denotes Humbrol Paints