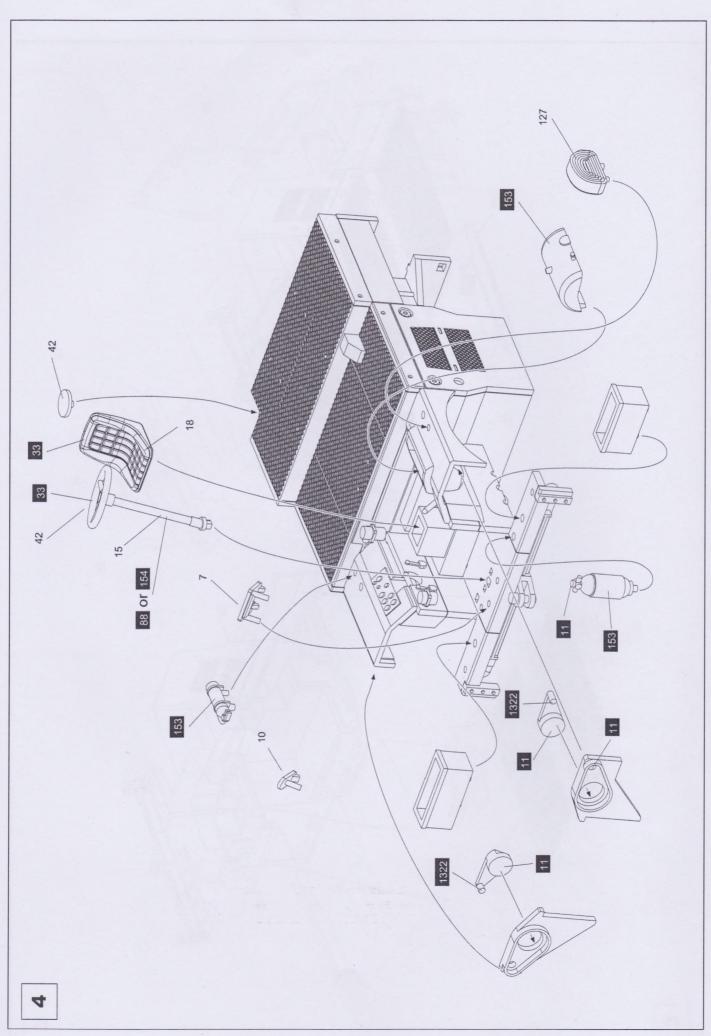

<sup>\*</sup>Parts not inicate in the contruction are not used for this kit.

33 denotes Humbrol Paints