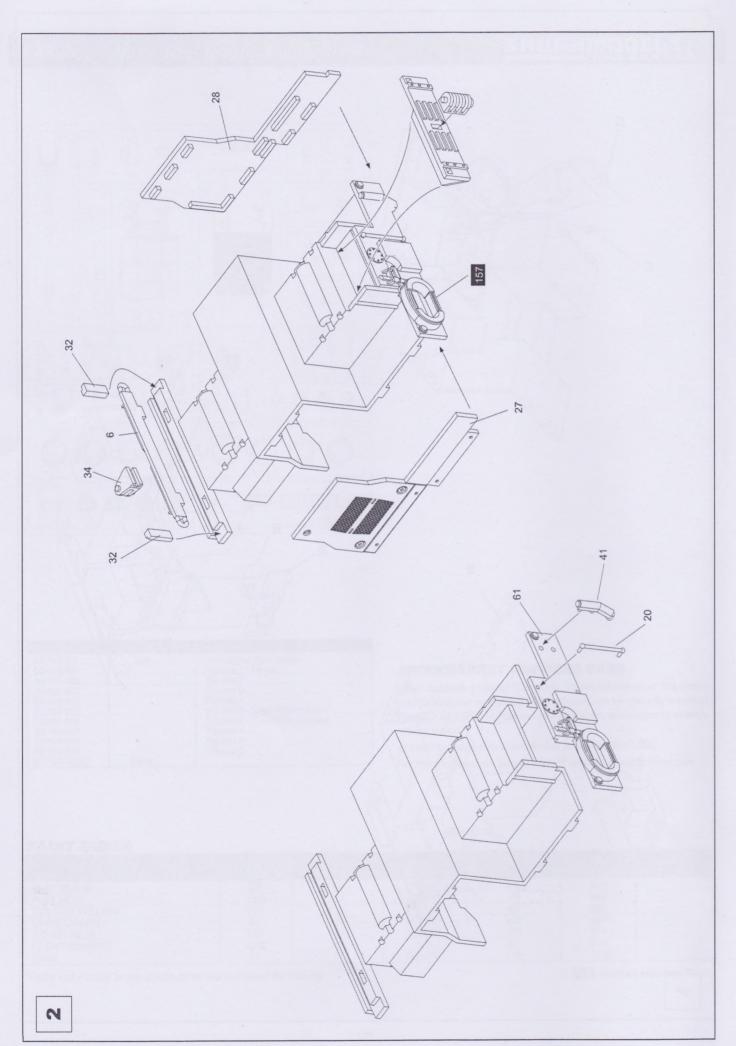

<sup>\*</sup>Parts not inicate in the contruction are not used for this kit.

33 denotes Humbrol Paints