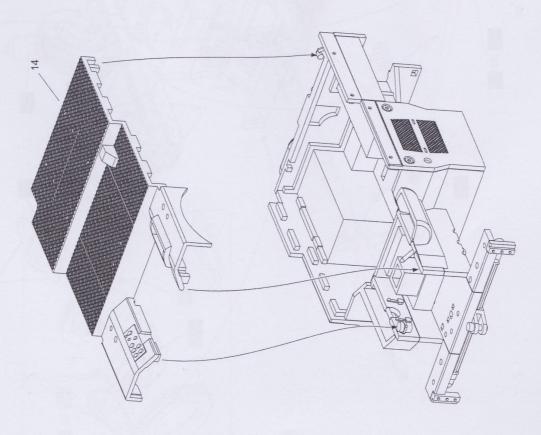

<sup>\*</sup>Parts not inicate in the contruction are not used for this kit.

33 denotes Humbrol Paints