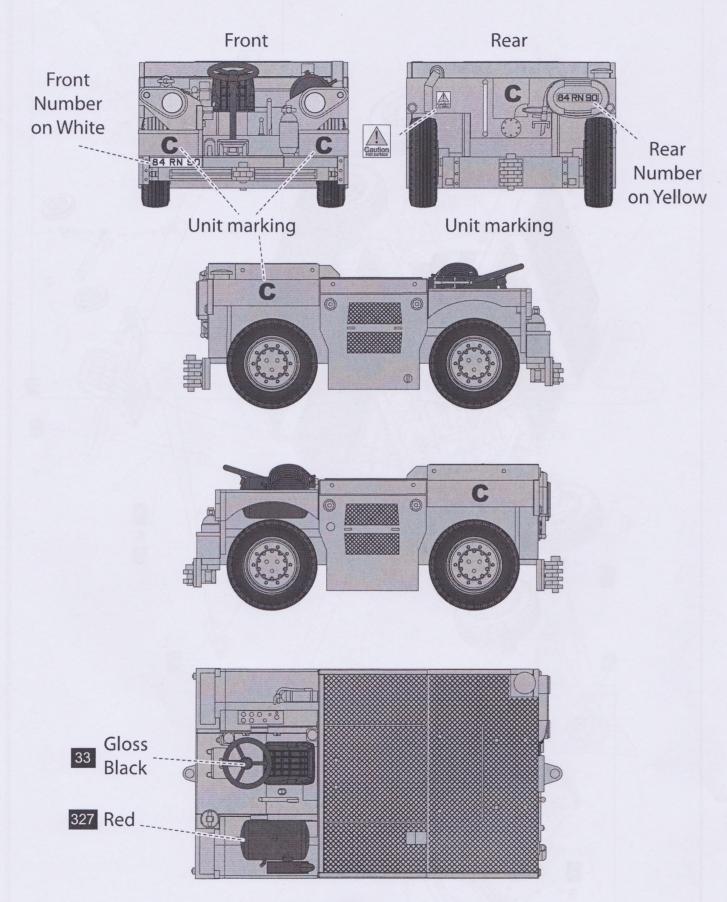

## Royal Navy Carrier Deck Tractor MkII

Chassis color: BS 381C 356 Golden Yellow (~mid 1980s)
BS 381C 238 Olive Green (mid 1980s~)