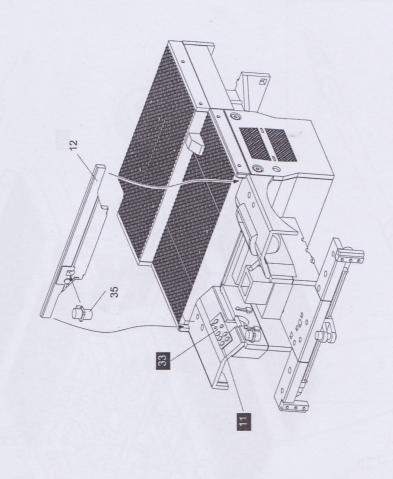

<sup>\*</sup>Parts not inicate in the contruction are not used for this kit.

33 denotes Humbrol Paints