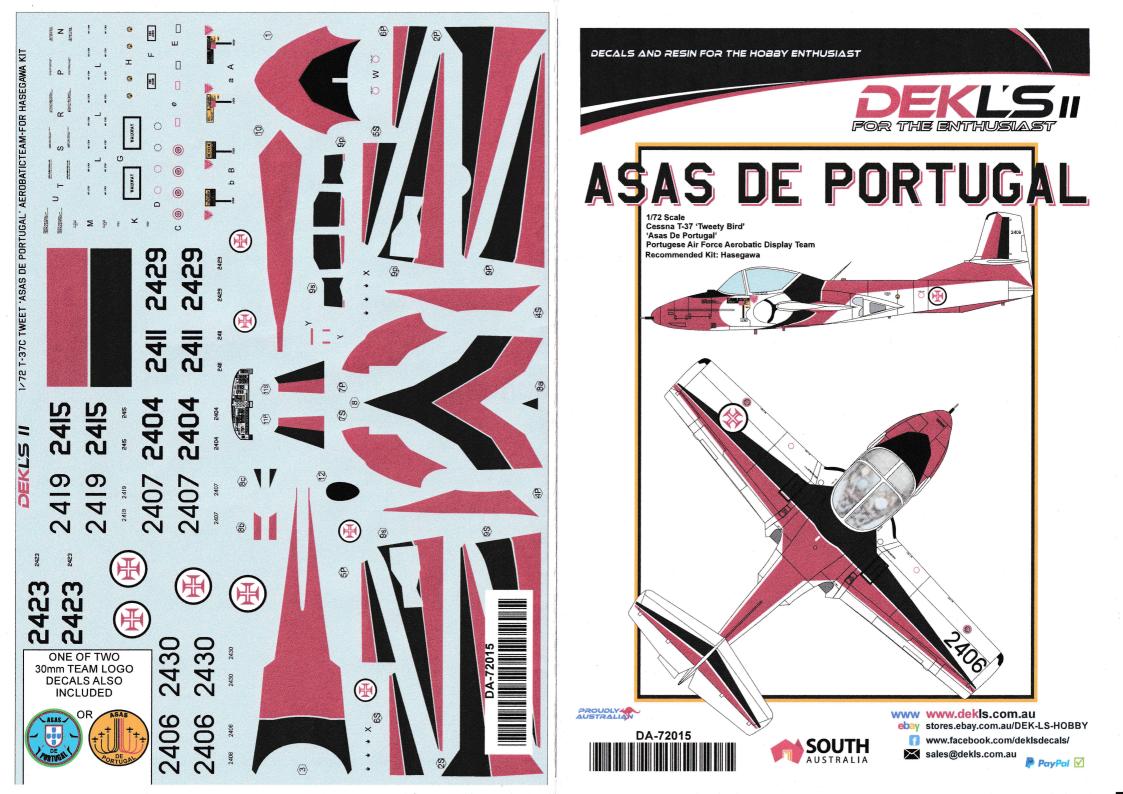

# ASAS DE PORTUGAL

ID Numbers with an 'S' or 'P' denote Port or Starboard 4S Starboard 4P Port

ID Numbers with lowercase 's' or 'p' denote an option for the port or starboard decal is provided 9s Starboard 9p Port

A number of spare decals provided, please enjoy!

SAS

### 2406 200 2423 2423

Two styles of numbers are provided. Rounded style were applied to aircraft then later replaced by the more angular style. Decals provided for upper and lower wing as well as the rudder