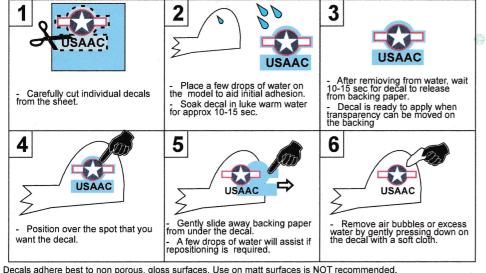

## USING DEKLISI

### Thank You

Thank you for your purchase of these expertly produced, high quality, short print run decals.

### CAUTION: HANDLE WITH CARE

To keep the thickness of the decal to a minimum, it has not been coated. Do not place anything on the face of the decal that may scratch it (ie model kit / tools/ etc).

### They are a little different!

Unlike the commercially produced decals that come with your model kit, DEK L's II are LED printed using white ink technology.

### Removal from the sheet

As with most short production run decals these are printed on a single continuous piece of decal film. Decals will need to be carefully cut from the sheet individually.

### Whites

Where appropriate, 'whites' are provided as an option, to be placed on the model, before the final decal. Whites should be left to properly set prior to application of the final decal.

Solvents and setters may be used, however they should first be tested on an unused portion of the decal sheet.

### Extra Decals

Additional decals not detailed on the instruction sheet may be included. These are provided for known marking variations on specific aircraft. Modellers may wish to use these after consulting references.

Replacement or additional individual decals can be provided for a small fee.

### Suggestions or Improvements

I am always open to suggestions for new decals or improvements and I do appreciate your feedback.

Thank You!!

erek

www www.dekls.com.au

ebay stores.ebay.com.au/DEK-LS-HOBBY www.facebook.com/deklsdecals/ Π