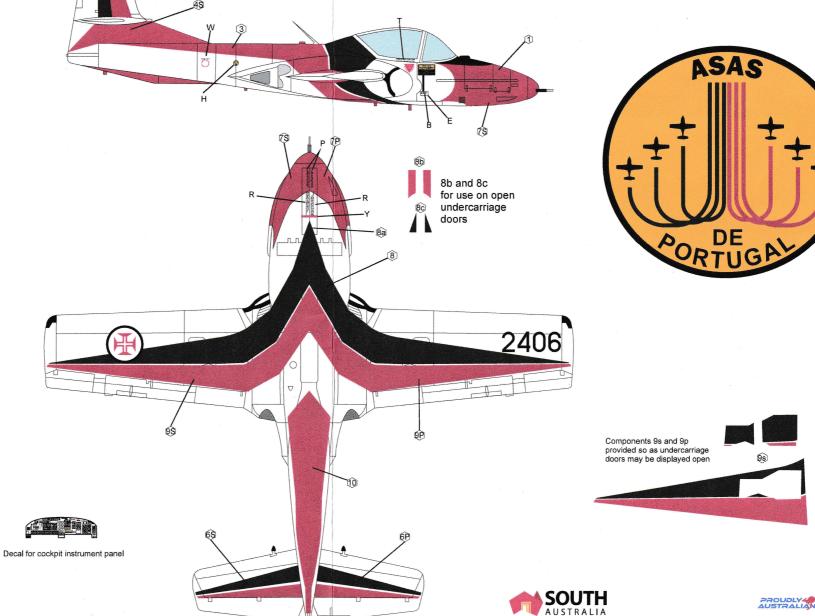

# ASAS DE PORTUGAL

ID Numbers with an 'S' or 'P' denote Port or Starboard 4S Starboard 4P Port

ID Numbers with lowercase 's' or 'p' denote an option for the port or starboard decal is provided 9s Starboard 9p Port

A number of spare decals provided, please enjoy!

SAS

the port or starboard decal is

9p Port

provided 9\$ Starboard