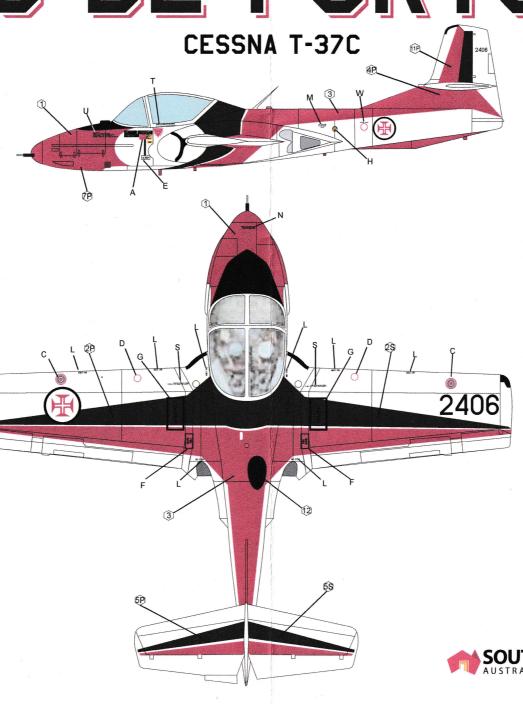

# ASAS DE PORTUGAL CESSNA T-37C

ID Numbers with an 'S' or 'P' denote Port or Starboard 4S Starboard AP Port ID Numbers with lowercase 's' or 'p' denote an option for

A number of spare decals provided, please enjoy!

the port or starboard decal is

9p Port

provided 9\$ Starboard