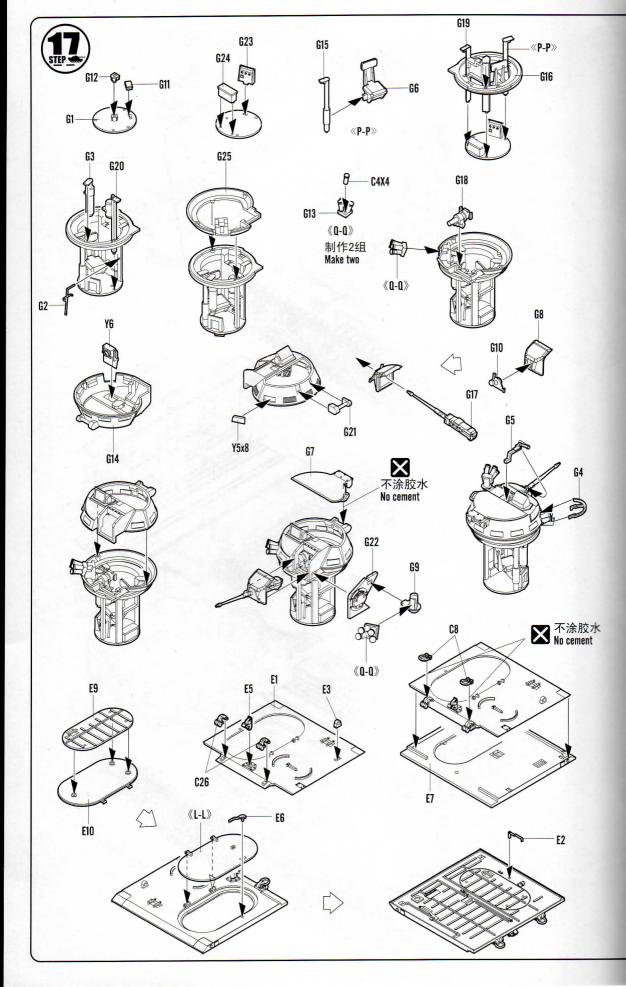

小零件。
- \* 切取蚀刻片时应特别注意防止利边划伤手指。
- \*用模型锉刀小心锉平所有零件表面的注射浇口。
- \* 用适量的强力快干胶水粘合蚀刻片零件和金属轴,切忌过量,否则可能导致可动零件被粘住。
- \* 注意某些零件表面需在装配时同步贴上水贴纸。
- \*制作时应远离幼儿并将包装袋及时收妥, 谨防小孩玩耍 而引起意外。



cyanoacrylate glue 强力胶



cut / remove 切除



option 选择









The method to apply the decals

weight

配重

- 1.Cut off the decal from the decal paper and put it into the warm water 40  $^\circ$  for 10 seconds.
- 2. Take the decal from the water and put it on a piece of clean cloth.
- Remove the decal slowly from the paper to the targeted location by a wet finger.
   Use a piece of dry and soft cloth to press it gently on the decal until it getting dry and no bubble existing.

### 水贴纸的使用方法:

- 一.把相关的印花从水贴纸上剪下,放入40℃左右的 温水中浸10秒。
- 二.然后将印花放在干净的布上。
- 三.拿上印花纸板,手指蘸水将印花移到适当的位置。
- 四.用软干布轻压印花直至水干,气泡消失。



































NO.:82409

绿色 Medium Grey Green Some paints may not be available in your country. Please check your local hobby shop for substitute



NO.:82409