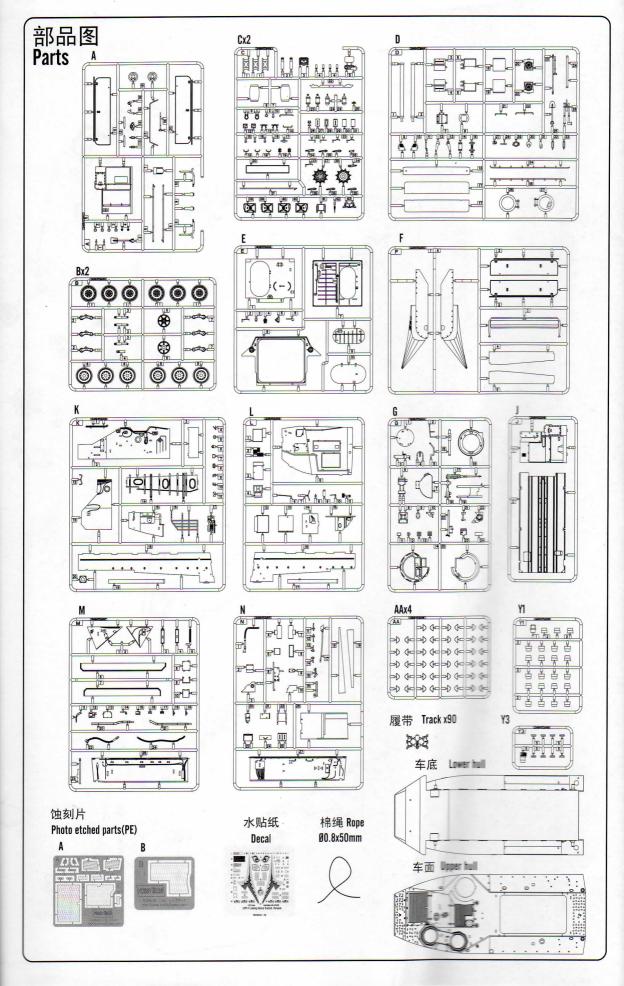

装配前请仔细阅读:

- \* 推荐使用的模型工具(请自备): 专用模型胶水,专用模型油漆,水口剪刀,长咀钳,刀片, 锉刀,镊子钳,钻,剪刀,软布,砂纸,瞬间快干胶等。
- \*用水口剪刀或刀片小心切下所有塑胶零件和蚀刻片零件, 不要遗失小零件。
- \* 切取蚀刻片时应特别注意防止利边划伤手指。
- \*用模型锉刀小心锉平所有零件表面的注射浇口。
- \* 用适量的强力快干胶水粘合蚀刻片零件和金属轴,切忌过量,否则可能导致可动零件被粘住。
- \* 注意某些零件表面需在装配时同步贴上水贴纸。
- \*制作时应远离幼儿并将包装袋及时收妥, 谨防小孩玩耍 而引起意外。