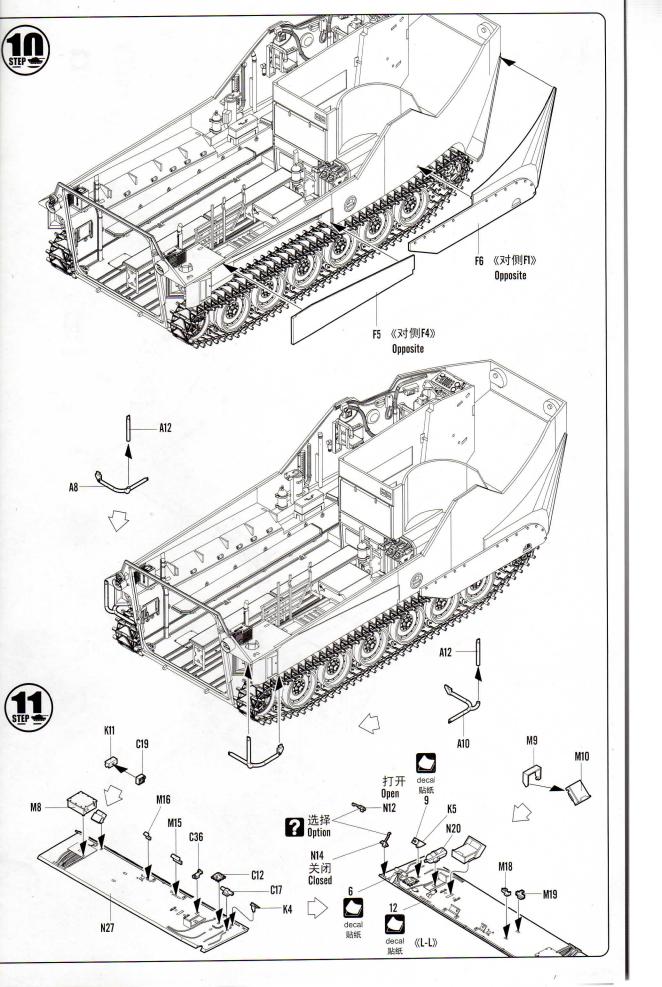

和蚀刻片零件, 不要遗失小零件。
- \* 切取蚀刻片时应特别注意防止利边划伤手指。
- \*用模型锉刀小心锉平所有零件表面的注射浇口。
- \* 用适量的强力快干胶水粘合蚀刻片零件和金属轴,切忌过量,否则可能导致可动零件被粘住。
- \* 注意某些零件表面需在装配时同步贴上水贴纸。
- \*制作时应远离幼儿并将包装袋及时收妥, 谨防小孩玩耍 而引起意外。



cyanoacrylate glue 强力胶



cut / remove 切除



option 选择









The method to apply the decals

weight

配重

- 1.Cut off the decal from the decal paper and put it into the warm water 40  $^\circ$  for 10 seconds.
- 2. Take the decal from the water and put it on a piece of clean cloth.
- Remove the decal slowly from the paper to the targeted location by a wet finger.
   Use a piece of dry and soft cloth to press it gently on the decal until it getting dry and no bubble existing.

### 水贴纸的使用方法:

- 一.把相关的印花从水贴纸上剪下,放入40℃左右的 温水中浸10秒。
- 二.然后将印花放在干净的布上。
- 三.拿上印花纸板,手指蘸水将印花移到适当的位置。
- 四.用软干布轻压印花直至水干,气泡消失。



































NO.:82409

绿色 Medium Grey Green Some paints may not be available in your country. Please check your local hobby shop for substitute



NO.:82409