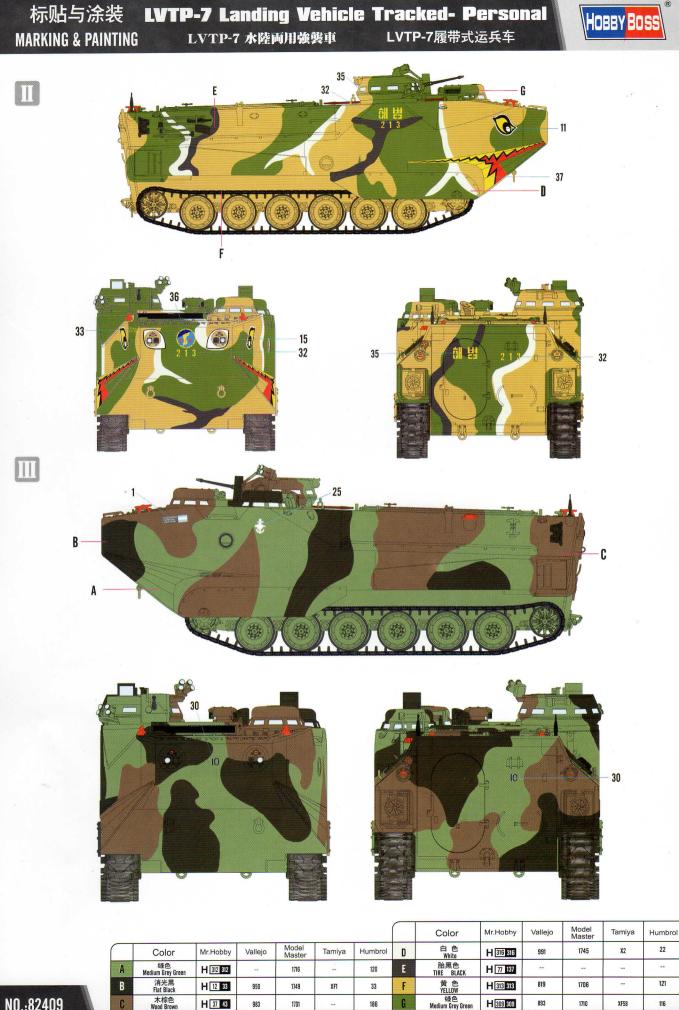

# LVTP-7 Landing Vehicle Tracked- PersonalLVTP-7 水陸両用強襲車LVTP-7履带式运兵车

### 水贴纸的使用方法:

- 一.把相关的印花从水贴纸上剪下,放入40℃左右的 温水中浸10秒。
- 二.然后将印花放在干净的布上。
- 三.拿上印花纸板,手指蘸水将印花移到适当的位置。
- 四.用软干布轻压印花直至水干,气泡消失。

NO.:82409

绿色 Medium Grey Green Some paints may not be available in your country. Please check your local hobby shop for substitute