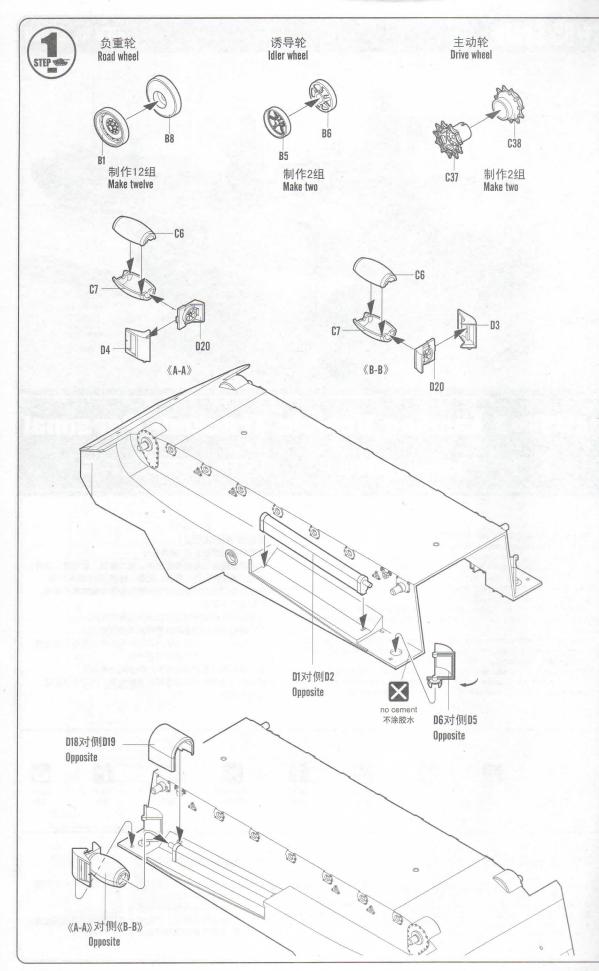

## 1/35 Scale

### ITEM No.:82409

# LVTP-7 Landing Vehicle Tracked- PersonalLVTP-7 水陸両用強襲車LVTP-7履带式运兵车