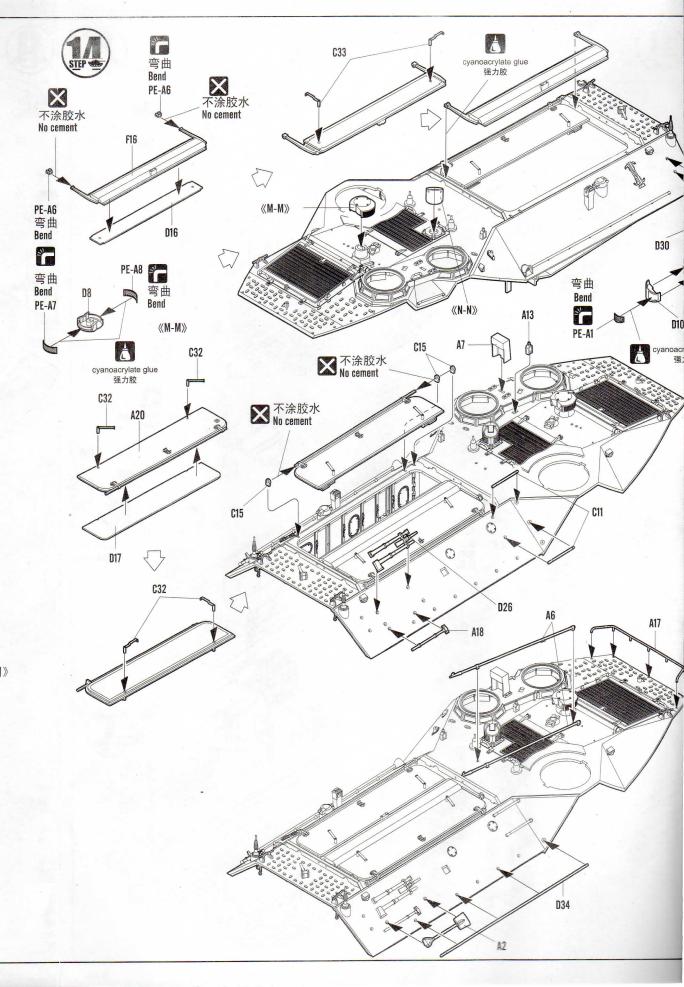

, 不要遗失小零件。
- \* 切取蚀刻片时应特别注意防止利边划伤手指。
- \*用模型锉刀小心锉平所有零件表面的注射浇口。
- \* 用适量的强力快干胶水粘合蚀刻片零件和金属轴,切忌过量,否则可能导致可动零件被粘住。
- \* 注意某些零件表面需在装配时同步贴上水贴纸。
- \*制作时应远离幼儿并将包装袋及时收妥, 谨防小孩玩耍 而引起意外。



cyanoacrylate glue 强力胶



cut / remove 切除



option 选择









The method to apply the decals

weight

配重

- 1.Cut off the decal from the decal paper and put it into the warm water 40  $^\circ$  for 10 seconds.
- 2. Take the decal from the water and put it on a piece of clean cloth.
- Remove the decal slowly from the paper to the targeted location by a wet finger.
   Use a piece of dry and soft cloth to press it gently on the decal until it getting dry and no bubble existing.

### 水贴纸的使用方法:

- 一.把相关的印花从水贴纸上剪下,放入40℃左右的 温水中浸10秒。
- 二.然后将印花放在干净的布上。
- 三.拿上印花纸板,手指蘸水将印花移到适当的位置。
- 四.用软干布轻压印花直至水干,气泡消失。



































NO.:82409

绿色 Medium Grey Green Some paints may not be available in your country. Please check your local hobby shop for substitute



NO.:82409