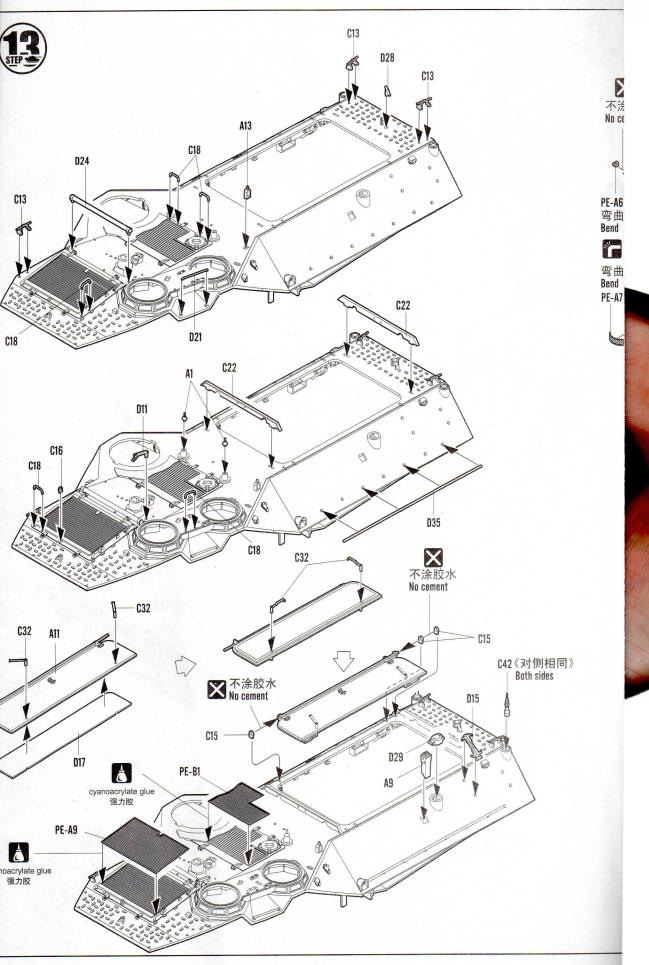

零件, 不要遗失小零件。
- \* 切取蚀刻片时应特别注意防止利边划伤手指。
- \*用模型锉刀小心锉平所有零件表面的注射浇口。
- \* 用适量的强力快干胶水粘合蚀刻片零件和金属轴,切忌过量,否则可能导致可动零件被粘住。
- \* 注意某些零件表面需在装配时同步贴上水贴纸。
- \*制作时应远离幼儿并将包装袋及时收妥, 谨防小孩玩耍 而引起意外。



cyanoacrylate glue 强力胶



cut / remove 切除



option 选择









The method to apply the decals

weight

配重

- 1.Cut off the decal from the decal paper and put it into the warm water 40  $^\circ$  for 10 seconds.
- 2. Take the decal from the water and put it on a piece of clean cloth.
- Remove the decal slowly from the paper to the targeted location by a wet finger.
   Use a piece of dry and soft cloth to press it gently on the decal until it getting dry and no bubble existing.

### 水贴纸的使用方法:

- 一.把相关的印花从水贴纸上剪下,放入40℃左右的 温水中浸10秒。
- 二.然后将印花放在干净的布上。
- 三.拿上印花纸板,手指蘸水将印花移到适当的位置。
- 四.用软干布轻压印花直至水干,气泡消失。



































NO.:82409

绿色 Medium Grey Green Some paints may not be available in your country. Please check your local hobby shop for substitute



NO.:82409