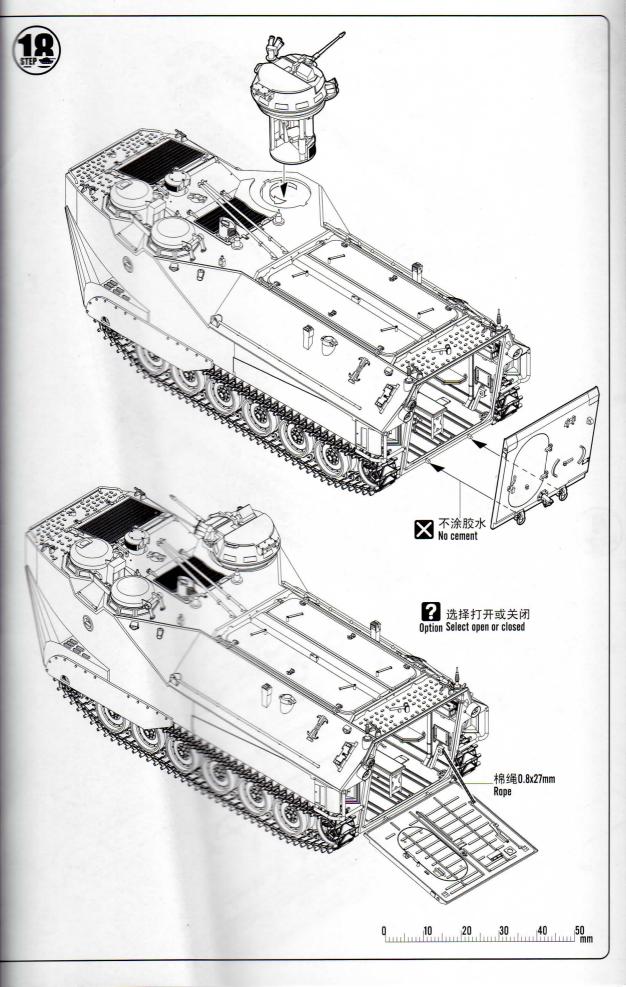

件。
- \* 切取蚀刻片时应特别注意防止利边划伤手指。
- \*用模型锉刀小心锉平所有零件表面的注射浇口。
- \* 用适量的强力快干胶水粘合蚀刻片零件和金属轴,切忌过量,否则可能导致可动零件被粘住。
- \* 注意某些零件表面需在装配时同步贴上水贴纸。
- \*制作时应远离幼儿并将包装袋及时收妥, 谨防小孩玩耍 而引起意外。



cyanoacrylate glue 强力胶



cut / remove 切除



option 选择









The method to apply the decals

weight

配重

- 1.Cut off the decal from the decal paper and put it into the warm water 40  $^\circ$  for 10 seconds.
- 2. Take the decal from the water and put it on a piece of clean cloth.
- Remove the decal slowly from the paper to the targeted location by a wet finger.
   Use a piece of dry and soft cloth to press it gently on the decal until it getting dry and no bubble existing.

### 水贴纸的使用方法:

- 一.把相关的印花从水贴纸上剪下,放入40℃左右的 温水中浸10秒。
- 二.然后将印花放在干净的布上。
- 三.拿上印花纸板,手指蘸水将印花移到适当的位置。
- 四.用软干布轻压印花直至水干,气泡消失。



































NO.:82409

绿色 Medium Grey Green Some paints may not be available in your country. Please check your local hobby shop for substitute



NO.:82409