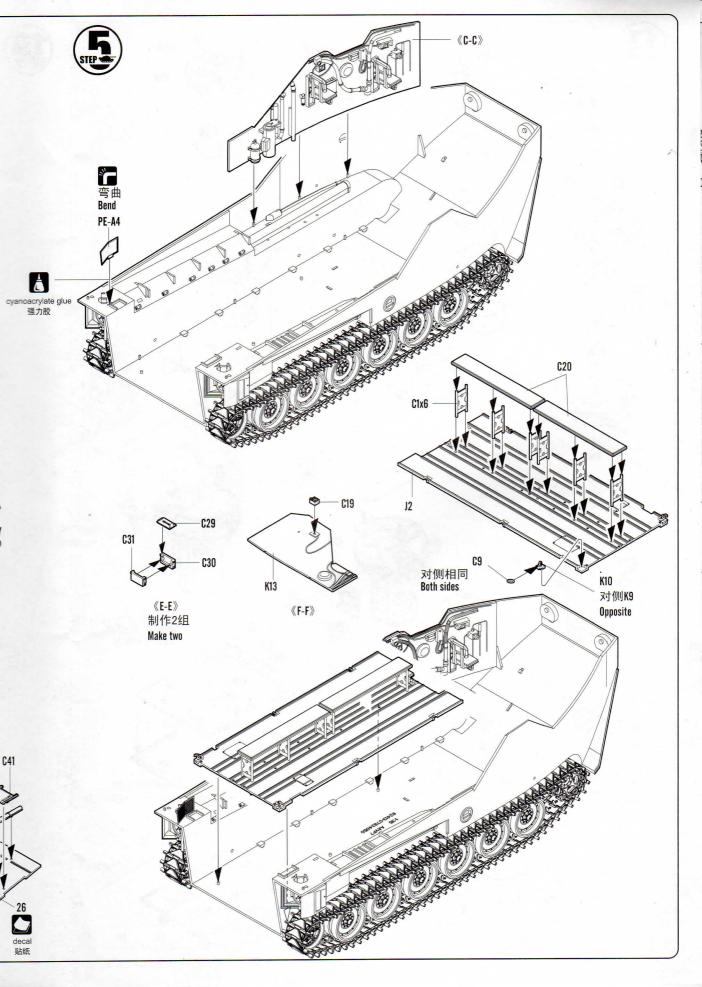

切下所有塑胶零件和蚀刻片零件, 不要遗失小零件。
- \* 切取蚀刻片时应特别注意防止利边划伤手指。
- \*用模型锉刀小心锉平所有零件表面的注射浇口。
- \* 用适量的强力快干胶水粘合蚀刻片零件和金属轴,切忌过量,否则可能导致可动零件被粘住。
- \* 注意某些零件表面需在装配时同步贴上水贴纸。
- \*制作时应远离幼儿并将包装袋及时收妥, 谨防小孩玩耍 而引起意外。



cyanoacrylate glue 强力胶



cut / remove 切除



option 选择









The method to apply the decals

weight

配重

- 1.Cut off the decal from the decal paper and put it into the warm water 40  $^\circ$  for 10 seconds.
- 2. Take the decal from the water and put it on a piece of clean cloth.
- Remove the decal slowly from the paper to the targeted location by a wet finger.
   Use a piece of dry and soft cloth to press it gently on the decal until it getting dry and no bubble existing.

### 水贴纸的使用方法:

- 一.把相关的印花从水贴纸上剪下,放入40℃左右的 温水中浸10秒。
- 二.然后将印花放在干净的布上。
- 三.拿上印花纸板,手指蘸水将印花移到适当的位置。
- 四.用软干布轻压印花直至水干,气泡消失。



































NO.:82409

绿色 Medium Grey Green Some paints may not be available in your country. Please check your local hobby shop for substitute



NO.:82409