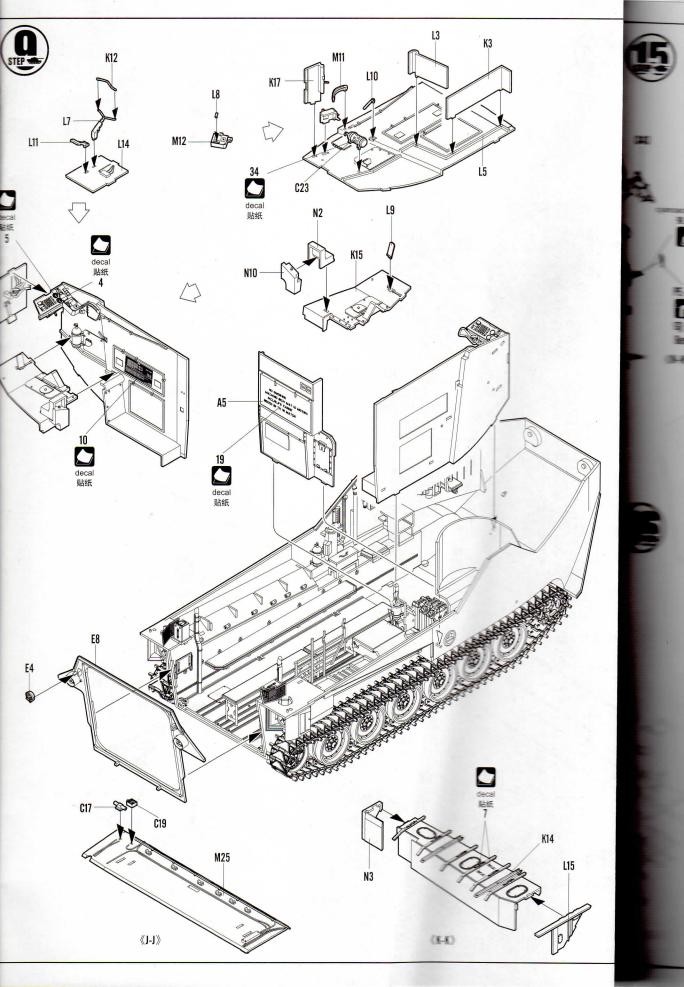

零件和蚀刻片零件, 不要遗失小零件。
- \* 切取蚀刻片时应特别注意防止利边划伤手指。
- \*用模型锉刀小心锉平所有零件表面的注射浇口。
- \* 用适量的强力快干胶水粘合蚀刻片零件和金属轴,切忌过量,否则可能导致可动零件被粘住。
- \* 注意某些零件表面需在装配时同步贴上水贴纸。
- \*制作时应远离幼儿并将包装袋及时收妥, 谨防小孩玩耍 而引起意外。



cyanoacrylate glue 强力胶



cut / remove 切除



option 选择









The method to apply the decals

weight

配重

- 1.Cut off the decal from the decal paper and put it into the warm water 40  $^\circ$  for 10 seconds.
- 2. Take the decal from the water and put it on a piece of clean cloth.
- Remove the decal slowly from the paper to the targeted location by a wet finger.
   Use a piece of dry and soft cloth to press it gently on the decal until it getting dry and no bubble existing.

### 水贴纸的使用方法:

- 一.把相关的印花从水贴纸上剪下,放入40℃左右的 温水中浸10秒。
- 二.然后将印花放在干净的布上。
- 三.拿上印花纸板,手指蘸水将印花移到适当的位置。
- 四.用软干布轻压印花直至水干,气泡消失。



































NO.:82409

绿色 Medium Grey Green Some paints may not be available in your country. Please check your local hobby shop for substitute



NO.:82409