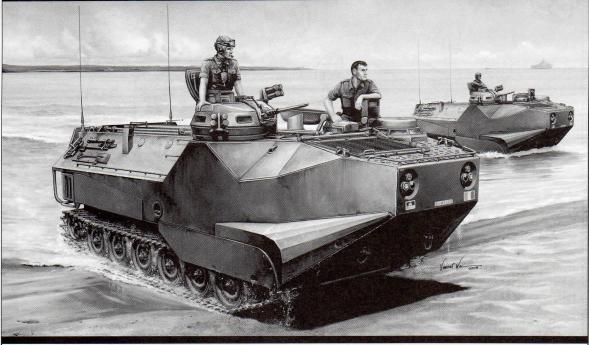

## 1/35 Scale

### ITEM No.:82409



# LVTP-7 Landing Vehicle Tracked- PersonalLVTP-7 水陸両用強襲車LVTP-7履带式运兵车

#### PLEASE READ BEFORE OPERATION!

- \* Tools recommended as below: (Not included)
- Adhesives; Paints; Side Cutters; Sharp Edged Pliers; Modeling Knife; Modeling File; Nippers; Drill; Scissors; Sand Paper; Soft Cloth; Cyanoacrylate Glue.
- \* Make sure to read this instruction listed below before assembling.
  \* The kit contains the small parts, they can be dangerous if swallowed by mistake,
- so keep them away from reach of children.
- Cut the all parts off carefully and remove the waste parts into the garbage can.
   More caution and care should be needed for cutting and handling the photo etched parts.
- \* Make attention that some parts should be attached the decal when assembled.
- \* During assembling, please