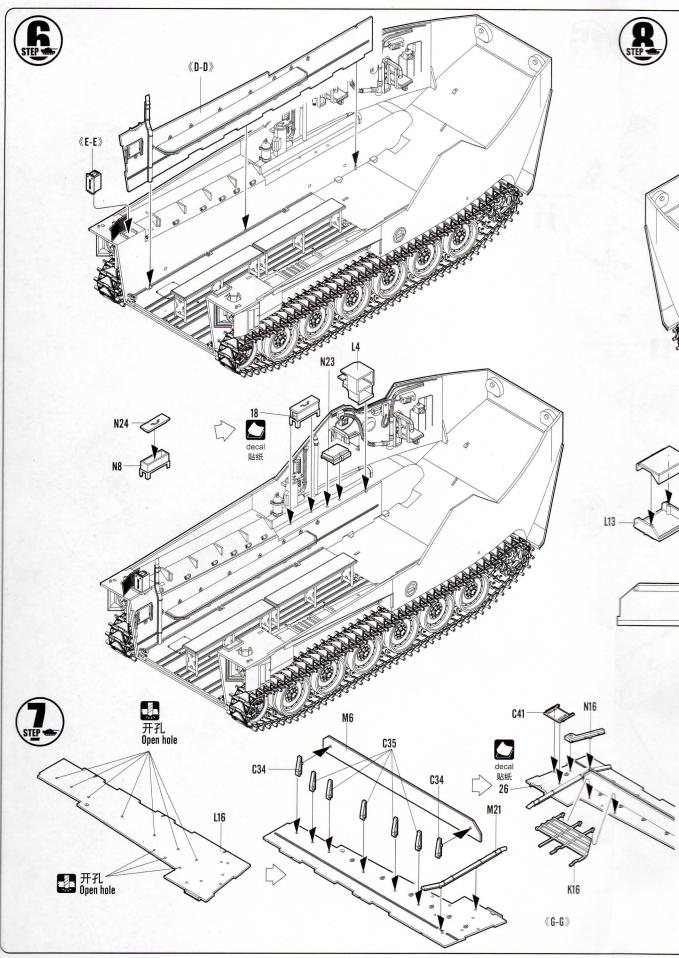

所有塑胶零件和蚀刻片零件, 不要遗失小零件。
- \* 切取蚀刻片时应特别注意防止利边划伤手指。
- \*用模型锉刀小心锉平所有零件表面的注射浇口。
- \* 用适量的强力快干胶水粘合蚀刻片零件和金属轴,切忌过量,否则可能导致可动零件被粘住。
- \* 注意某些零件表面需在装配时同步贴上水贴纸。
- \*制作时应远离幼儿并将包装袋及时收妥, 谨防小孩玩耍 而引起意外。



cyanoacrylate glue 强力胶



cut / remove 切除



option 选择









The method to apply the decals

weight

配重

- 1.Cut off the decal from the decal paper and put it into the warm water 40  $^\circ$  for 10 seconds.
- 2. Take the decal from the water and put it on a piece of clean cloth.
- Remove the decal slowly from the paper to the targeted location by a wet finger.
   Use a piece of dry and soft cloth to press it gently on the decal until it getting dry and no bubble existing.

### 水贴纸的使用方法:

- 一.把相关的印花从水贴纸上剪下,放入40℃左右的 温水中浸10秒。
- 二.然后将印花放在干净的布上。
- 三.拿上印花纸板,手指蘸水将印花移到适当的位置。
- 四.用软干布轻压印花直至水干,气泡消失。



































NO.:82409

绿色 Medium Grey Green Some paints may not be available in your country. Please check your local hobby shop for substitute



NO.:82409