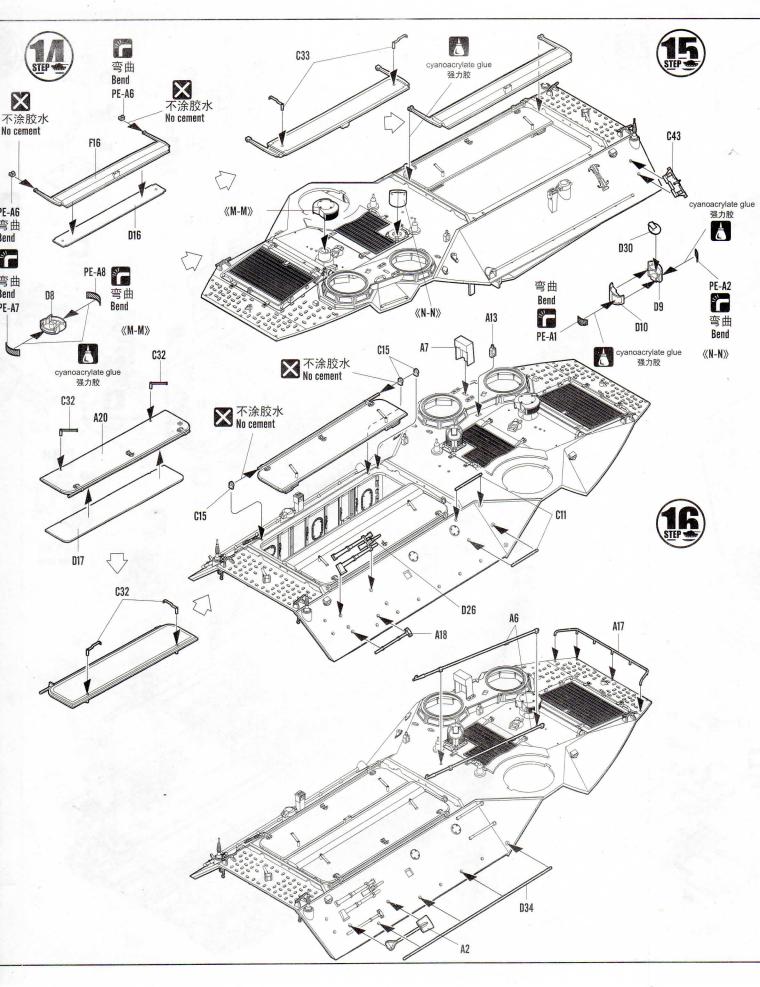

不要遗失小零件。
- \* 切取蚀刻片时应特别注意防止利边划伤手指。
- \*用模型锉刀小心锉平所有零件表面的注射浇口。
- \* 用适量的强力快干胶水粘合蚀刻片零件和金属轴,切忌过量,否则可能导致可动零件被粘住。
- \* 注意某些零件表面需在装配时同步贴上水贴纸。
- \*制作时应远离幼儿并将包装袋及时收妥, 谨防小孩玩耍 而引起意外。



cyanoacrylate glue 强力胶



cut / remove 切除



option 选择









The method to apply the decals

weight

配重

- 1.Cut off the decal from the decal paper and put it into the warm water 40  $^\circ$  for 10 seconds.
- 2. Take the decal from the water and put it on a piece of clean cloth.
- Remove the decal slowly from the paper to the targeted location by a wet finger.
   Use a piece of dry and soft cloth to press it gently on the decal until it getting dry and no bubble existing.

### 水贴纸的使用方法:

- 一.把相关的印花从水贴纸上剪下,放入40℃左右的 温水中浸10秒。
- 二.然后将印花放在干净的布上。
- 三.拿上印花纸板,手指蘸水将印花移到适当的位置。
- 四.用软干布轻压印花直至水干,气泡消失。



































NO.:82409

绿色 Medium Grey Green Some paints may not be available in your country. Please check your local hobby shop for substitute



NO.:82409