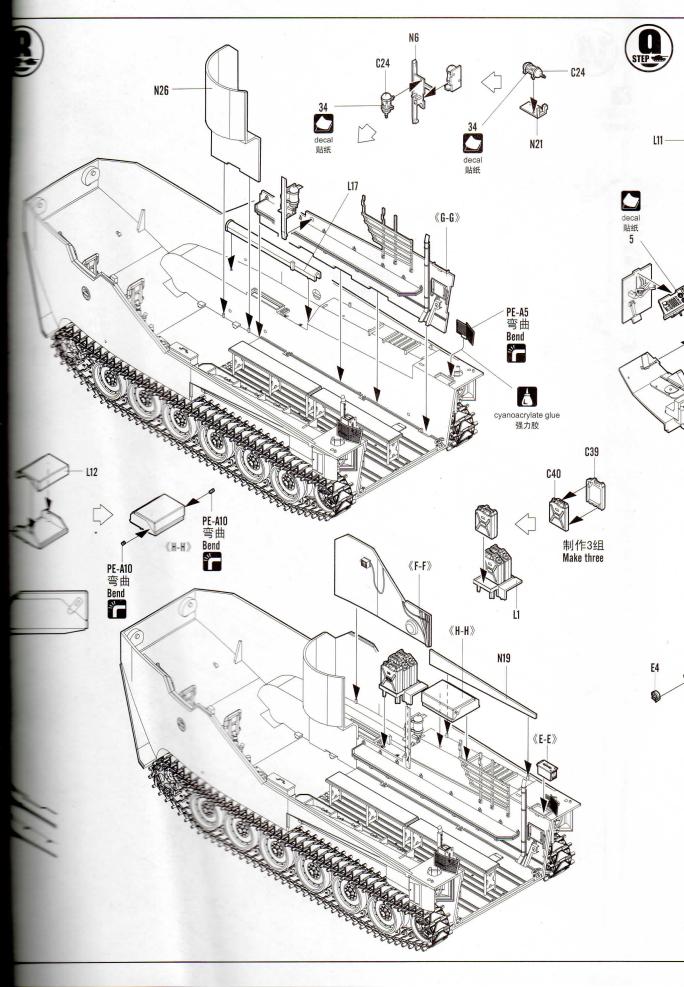

塑胶零件和蚀刻片零件, 不要遗失小零件。
- \* 切取蚀刻片时应特别注意防止利边划伤手指。
- \*用模型锉刀小心锉平所有零件表面的注射浇口。
- \* 用适量的强力快干胶水粘合蚀刻片零件和金属轴,切忌过量,否则可能导致可动零件被粘住。
- \* 注意某些零件表面需在装配时同步贴上水贴纸。
- \*制作时应远离幼儿并将包装袋及时收妥, 谨防小孩玩耍 而引起意外。



cyanoacrylate glue 强力胶



cut / remove 切除



option 选择









The method to apply the decals

weight

配重

- 1.Cut off the decal from the decal paper and put it into the warm water 40  $^\circ$  for 10 seconds.
- 2. Take the decal from the water and put it on a piece of clean cloth.
- Remove the decal slowly from the paper to the targeted location by a wet finger.
   Use a piece of dry and soft cloth to press it gently on the decal until it getting dry and no bubble existing.

### 水贴纸的使用方法:

- 一.把相关的印花从水贴纸上剪下,放入40℃左右的 温水中浸10秒。
- 二.然后将印花放在干净的布上。
- 三.拿上印花纸板,手指蘸水将印花移到适当的位置。
- 四.用软干布轻压印花直至水干,气泡消失。



































NO.:82409

绿色 Medium Grey Green Some paints may not be available in your country. Please check your local hobby shop for substitute



NO.:82409