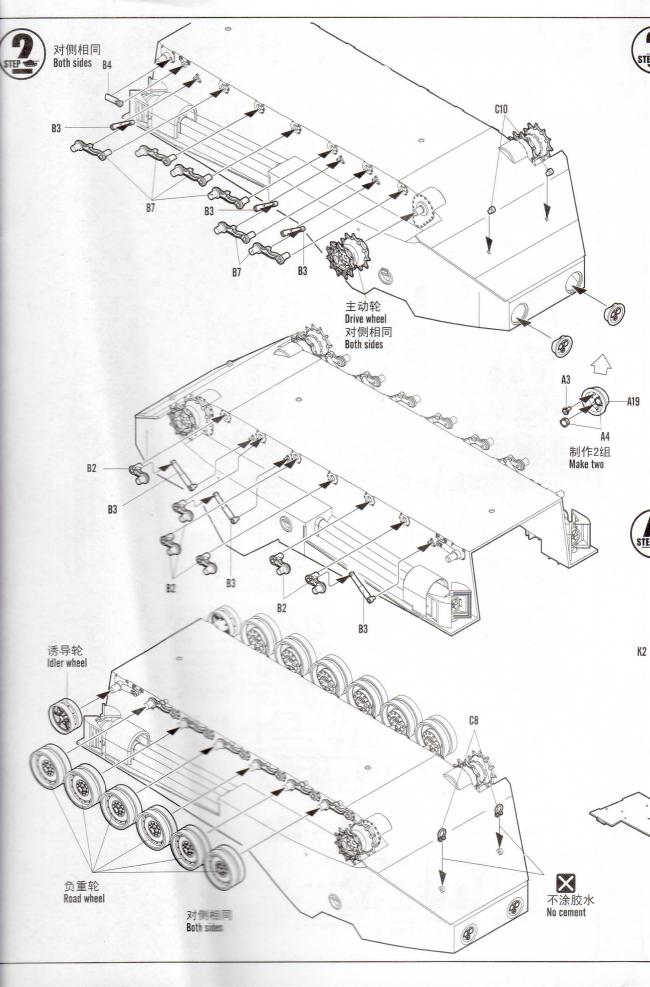

## 1/35 Scale

### ITEM No.:82409

# LVTP-7 Landing Vehicle Tracked- PersonalLVTP-7 水陸両用強襲車LVTP-7履带式运兵车