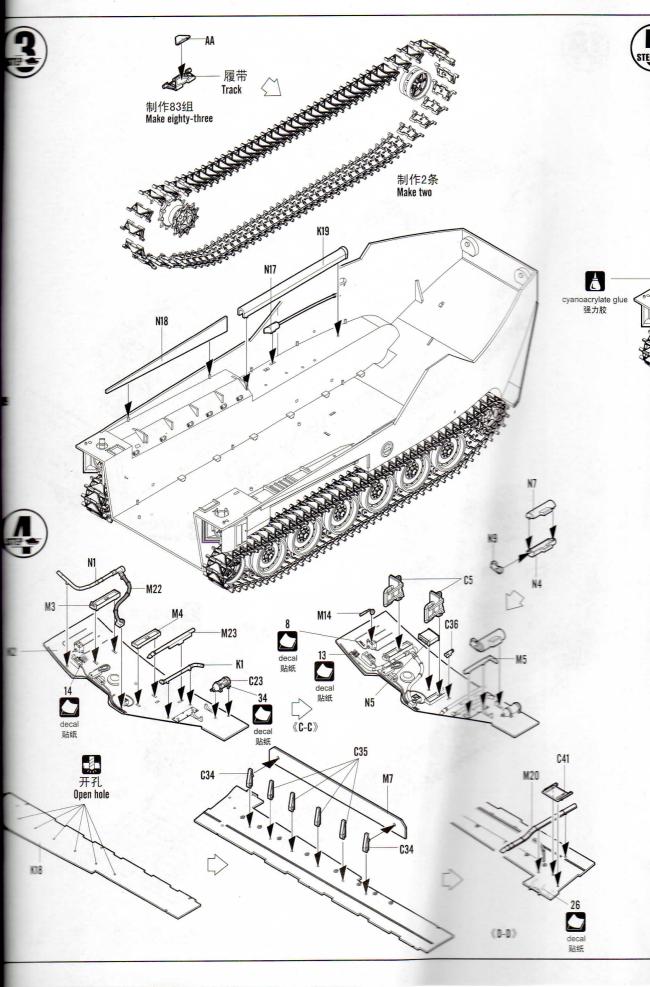

## 1/35 Scale

### ITEM No.:82409

# LVTP-7 Landing Vehicle Tracked- PersonalLVTP-7 水陸両用強襲車LVTP-7履带式运兵车