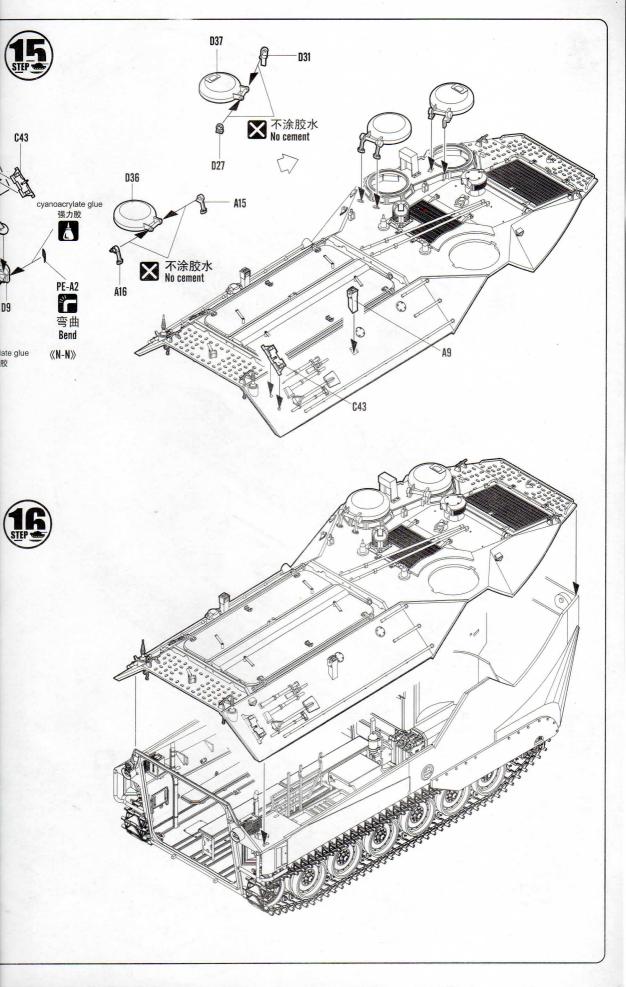

遗失小零件。
- \* 切取蚀刻片时应特别注意防止利边划伤手指。
- \*用模型锉刀小心锉平所有零件表面的注射浇口。
- \* 用适量的强力快干胶水粘合蚀刻片零件和金属轴,切忌过量,否则可能导致可动零件被粘住。
- \* 注意某些零件表面需在装配时同步贴上水贴纸。
- \*制作时应远离幼儿并将包装袋及时收妥, 谨防小孩玩耍 而引起意外。



cyanoacrylate glue 强力胶



cut / remove 切除



option 选择









The method to apply the decals

weight

配重

- 1.Cut off the decal from the decal paper and put it into the warm water 40  $^\circ$  for 10 seconds.
- 2. Take the decal from the water and put it on a piece of clean cloth.
- Remove the decal slowly from the paper to the targeted location by a wet finger.
   Use a piece of dry and soft cloth to press it gently on the decal until it getting dry and no bubble existing.

### 水贴纸的使用方法:

- 一.把相关的印花从水贴纸上剪下,放入40℃左右的 温水中浸10秒。
- 二.然后将印花放在干净的布上。
- 三.拿上印花纸板,手指蘸水将印花移到适当的位置。
- 四.用软干布轻压印花直至水干,气泡消失。



































NO.:82409

绿色 Medium Grey Green Some paints may not be available in your country. Please check your local hobby shop for substitute



NO.:82409