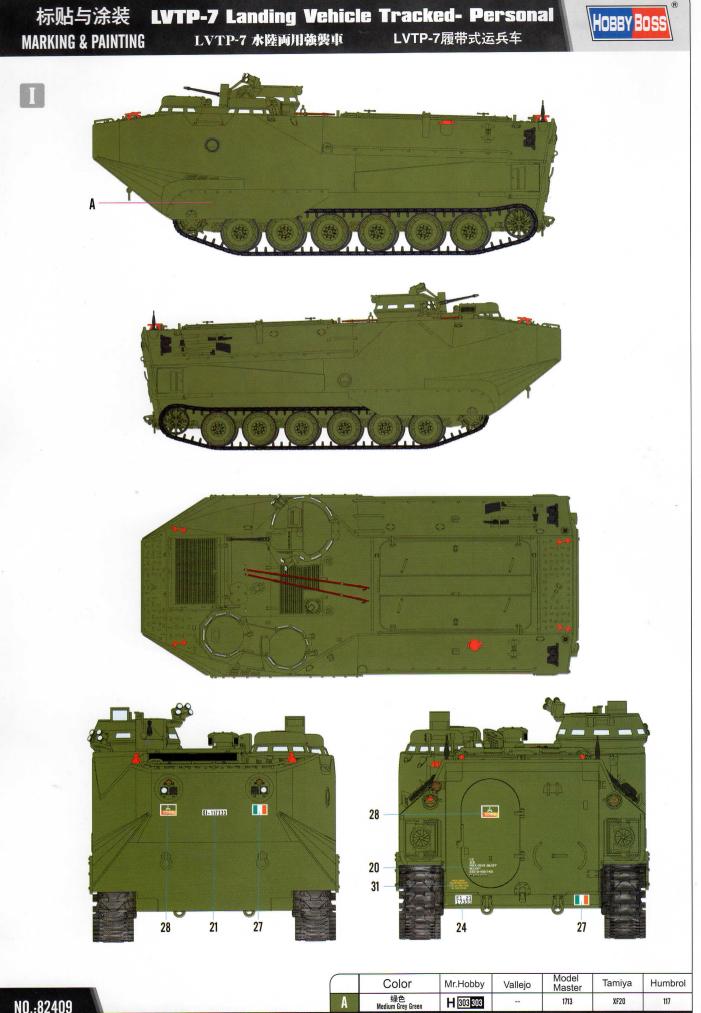

# LVTP-7 Landing Vehicle Tracked- PersonalLVTP-7 水陸両用強襲車LVTP-7履带式运兵车

### 水贴纸的使用方法:

- 一.把相关的印花从水贴纸上剪下,放入40℃左右的 温水中浸10秒。
- 二.然后将印花放在干净的布上。
- 三.拿上印花纸板,手指蘸水将印花移到适当的位置。
- 四.用软干布轻压印花直至水干,气泡消失。

NO.:82409

绿色 Medium Grey Green Some paints may not be available in your country. Please check your local hobby shop for substitute