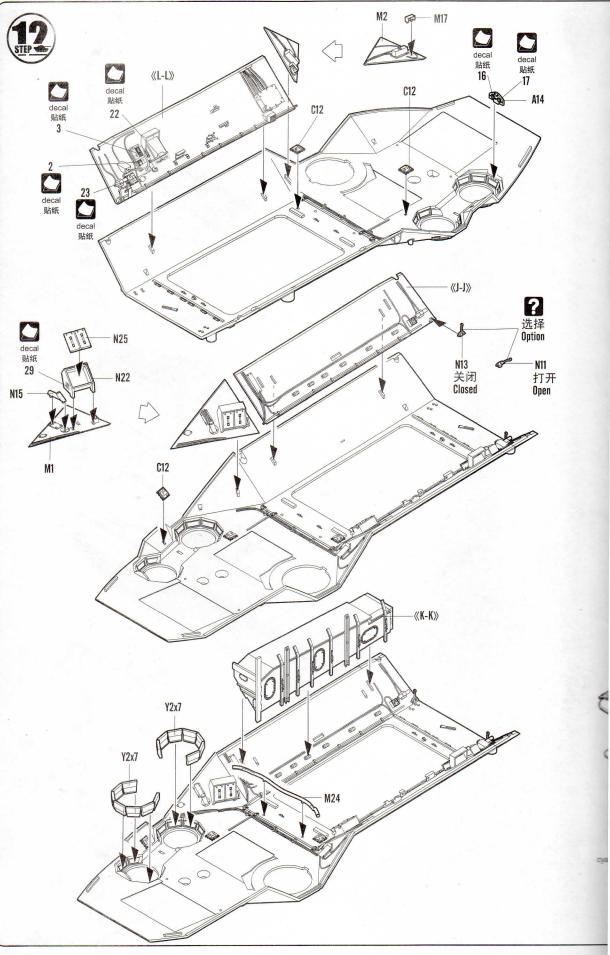

刻片零件, 不要遗失小零件。
- \* 切取蚀刻片时应特别注意防止利边划伤手指。
- \*用模型锉刀小心锉平所有零件表面的注射浇口。
- \* 用适量的强力快干胶水粘合蚀刻片零件和金属轴,切忌过量,否则可能导致可动零件被粘住。
- \* 注意某些零件表面需在装配时同步贴上水贴纸。
- \*制作时应远离幼儿并将包装袋及时收妥, 谨防小孩玩耍 而引起意外。



cyanoacrylate glue 强力胶



cut / remove 切除



option 选择









The method to apply the decals

weight

配重

- 1.Cut off the decal from the decal paper and put it into the warm water 40  $^\circ$  for 10 seconds.
- 2. Take the decal from the water and put it on a piece of clean cloth.
- Remove the decal slowly from the paper to the targeted location by a wet finger.
   Use a piece of dry and soft cloth to press it gently on the decal until it getting dry and no bubble existing.

### 水贴纸的使用方法:

- 一.把相关的印花从水贴纸上剪下,放入40℃左右的 温水中浸10秒。
- 二.然后将印花放在干净的布上。
- 三.拿上印花纸板,手指蘸水将印花移到适当的位置。
- 四.用软干布轻压印花直至水干,气泡消失。



































NO.:82409

绿色 Medium Grey Green Some paints may not be available in your country. Please check your local hobby shop for substitute



NO.:82409