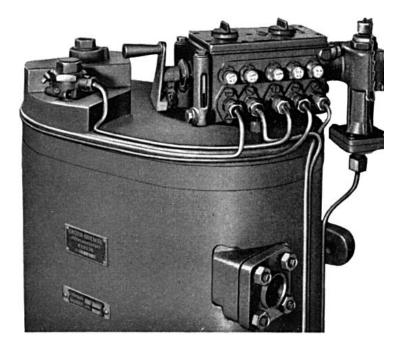

## contains 1 highly detailed and accurate model 1/35 Compressor Knorr for BR52 locomotive

WWW.LZmodels.com

Keep safety rules when working with resin.

For safety reasons, and due to the complexity of construction, this kit is recommended only for advanced modellers. The kit contains small parts, keep it out of the reach of children. Glue and paints not included contains 18 resin parts + PE and styrene parts and wire for assembly