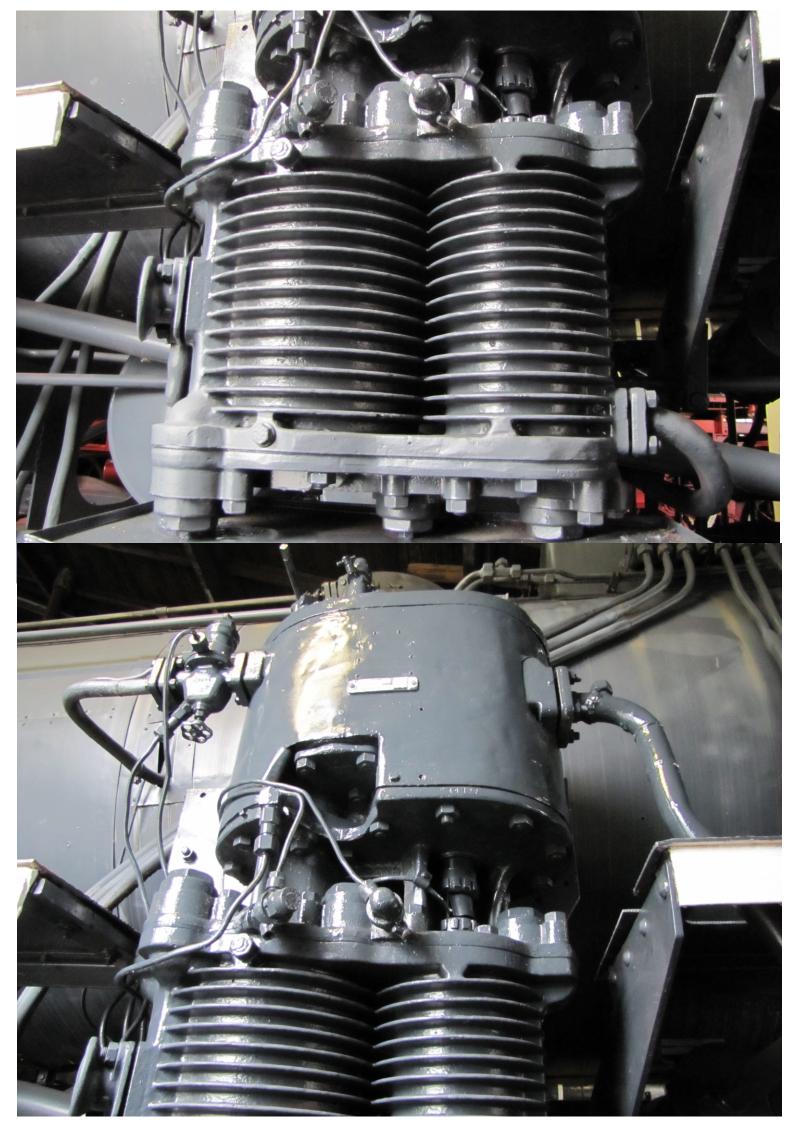

## contains 1 highly detailed and accurate model 1/35 Compressor Knorr for BR52 locomotive

WWW.LZmodels.com

Keep safety rules when working with resin.

For safety reasons, and due to the complexity of construction, this kit is recommended only for advanced modellers. The kit contains small parts, keep it out of the reach of children. Glue and paints not included contains 18 resin parts + PE and styrene parts and wire for assembly