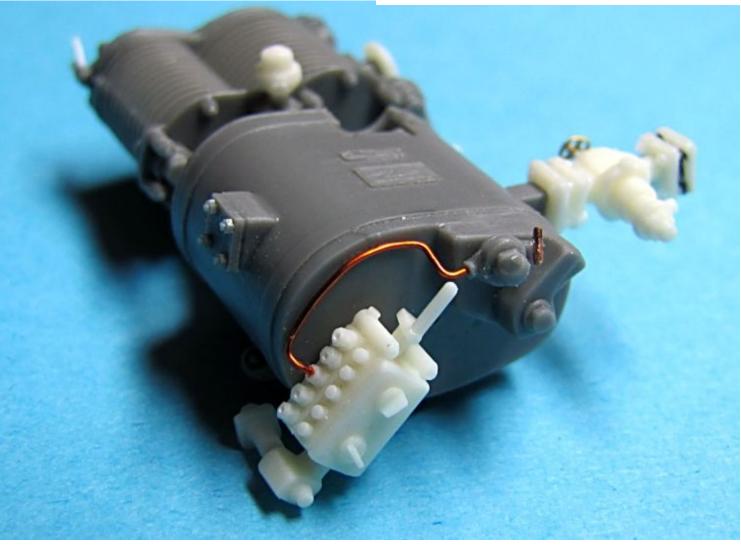

## air part

operating rods made of plastic included 2 levers made of wire or tiny plastic For extra details valves on injectors and grease pipes can be made from 0,2 wire included in the set.