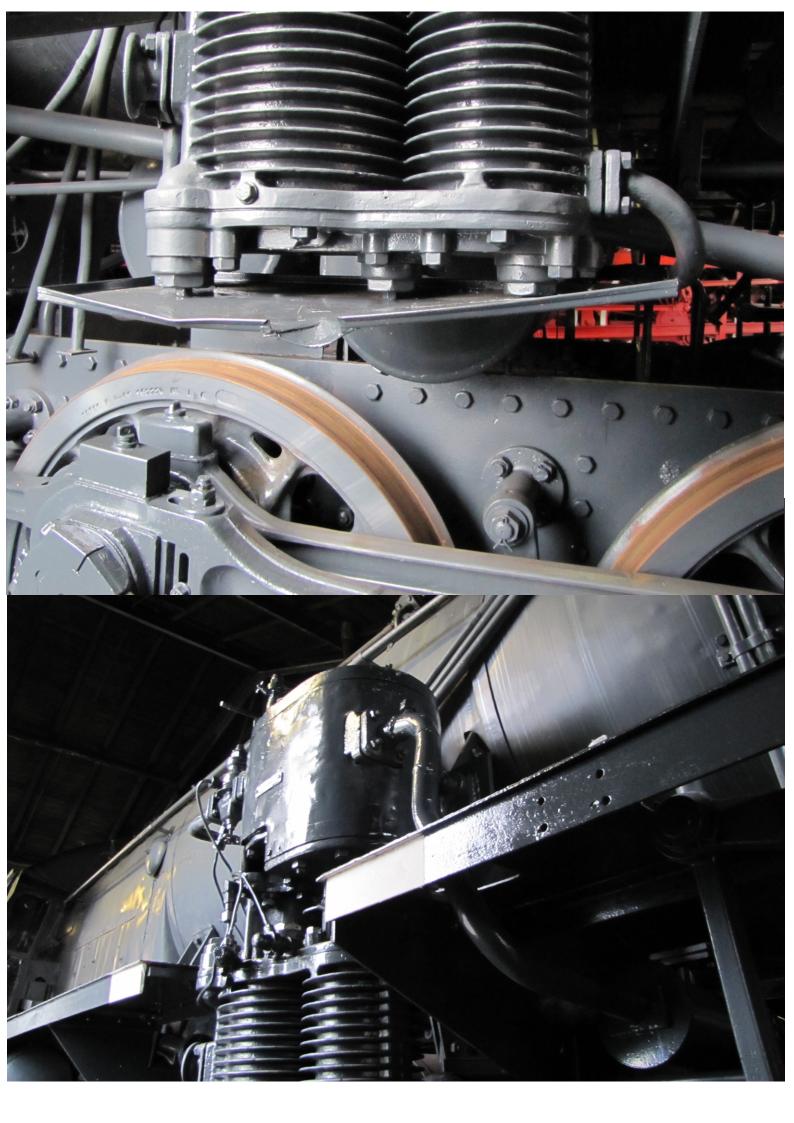

## contains 1 highly detailed and accurate model 1/35 Compressor Knorr for BR52 locomotive

WWW.LZmodels.com

Keep safety rules when working with resin.

For safety reasons, and due to the complexity of construction, this kit is recommended only for advanced modellers. The kit contains small parts, keep it out of the reach of children. Glue and paints not included contains 18 resin parts + PE and styrene parts and wire for assembly

Steam part with grease pump and pressure controller

## air part

operating rods made of plastic included 2 levers made of wire or tiny plastic For extra details valves on injectors and grease pipes can be made from 0,2 wire included in the set.