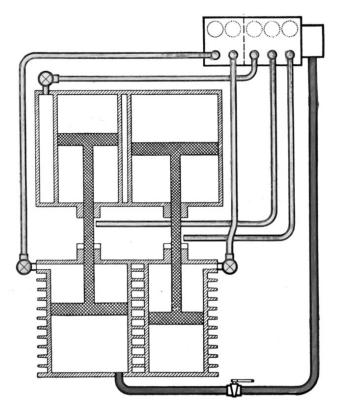

Steam part with grease pump and pressure controller

## air part

operating rods made of plastic included 2 levers made of wire or tiny plastic For extra details valves on injectors and grease pipes can be made from 0,2 wire included in the set.