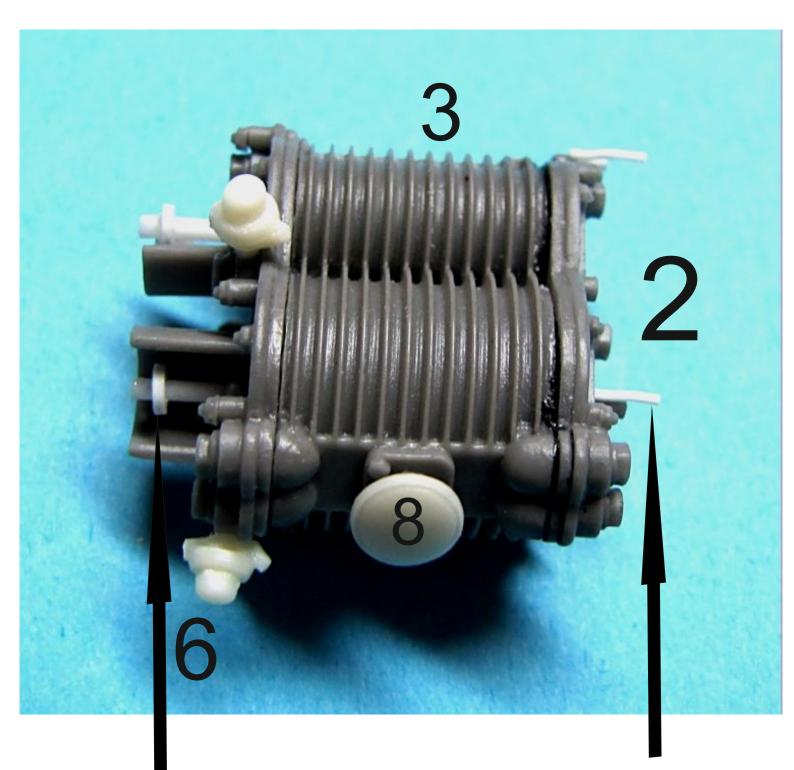

Steam part with grease pump and pressure controller

## air part

operating rods made of plastic included 2 levers made of wire or tiny plastic For extra details valves on injectors and grease pipes can be made from 0,2 wire included in the set.