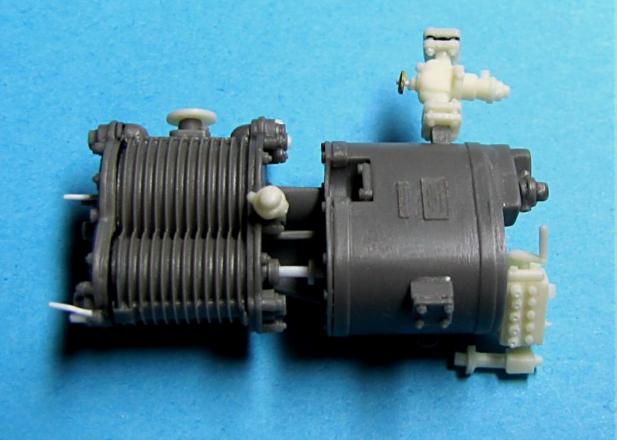

## contains 1 highly detailed and accurate model 1/35 Compressor Knorr for BR52 locomotive

WWW.LZmodels.com

Keep safety rules when working with resin.

For safety reasons, and due to the complexity of construction, this kit is recommended only for advanced modellers. The kit contains small parts, keep it out of the reach of children. Glue and paints not included contains 18 resin parts + PE and styrene parts and wire for assembly