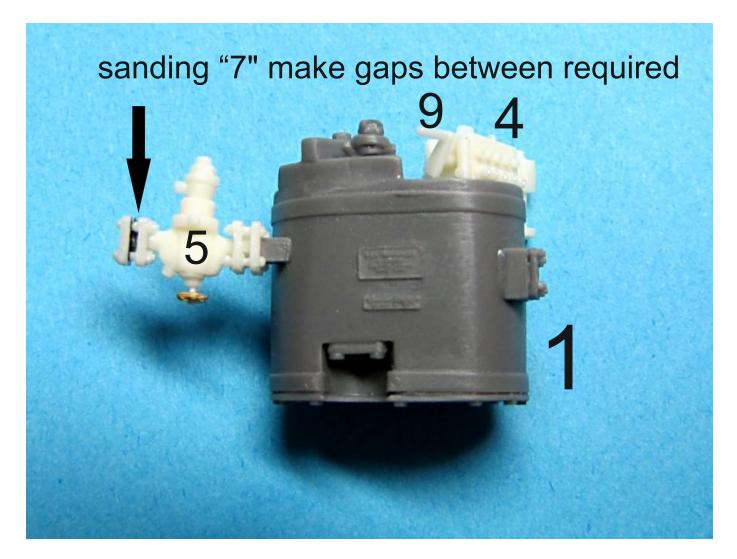

## contains 1 highly detailed and accurate model 1/35 Compressor Knorr for BR52 locomotive

WWW.LZmodels.com

Keep safety rules when working with resin.

For safety reasons, and due to the complexity of construction, this kit is recommended only for advanced modellers. The kit contains small parts, keep it out of the reach of children. Glue and paints not included contains 18 resin parts + PE and styrene parts and wire for assembly

Steam part with grease pump and pressure controller

## air part

operating rods made of plastic included 2 levers made of wire or tiny plastic For extra details valves on injectors and grease pipes can be made from 0,2 wire included in the set.