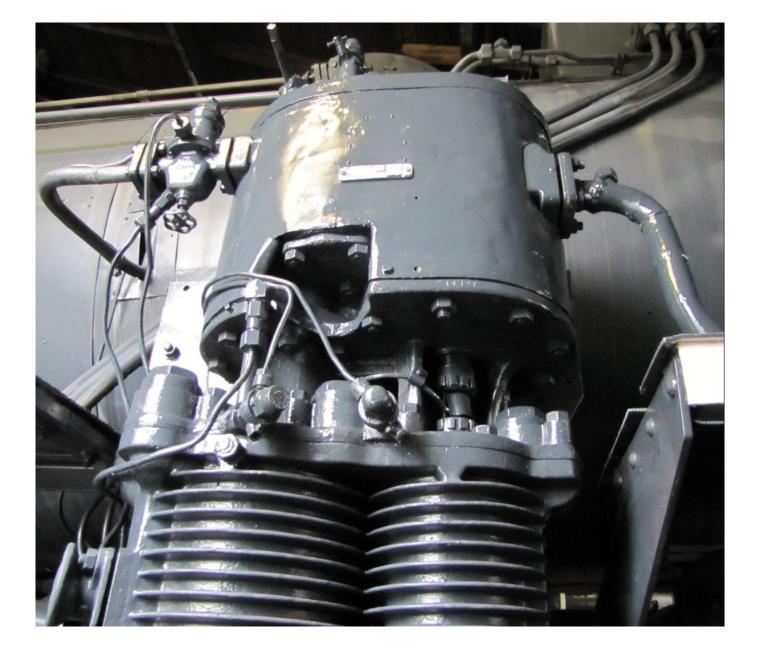

## contains 1 highly detailed and accurate model 1/35 Compressor Knorr for BR52 locomotive

WWW.LZmodels.com

Keep safety rules when working with resin.

For safety reasons, and due to the complexity of construction, this kit is recommended only for advanced modellers. The kit contains small parts, keep it out of the reach of children. Glue and paints not included contains 18 resin parts + PE and styrene parts and wire for assembly

Steam part with grease pump and pressure controller