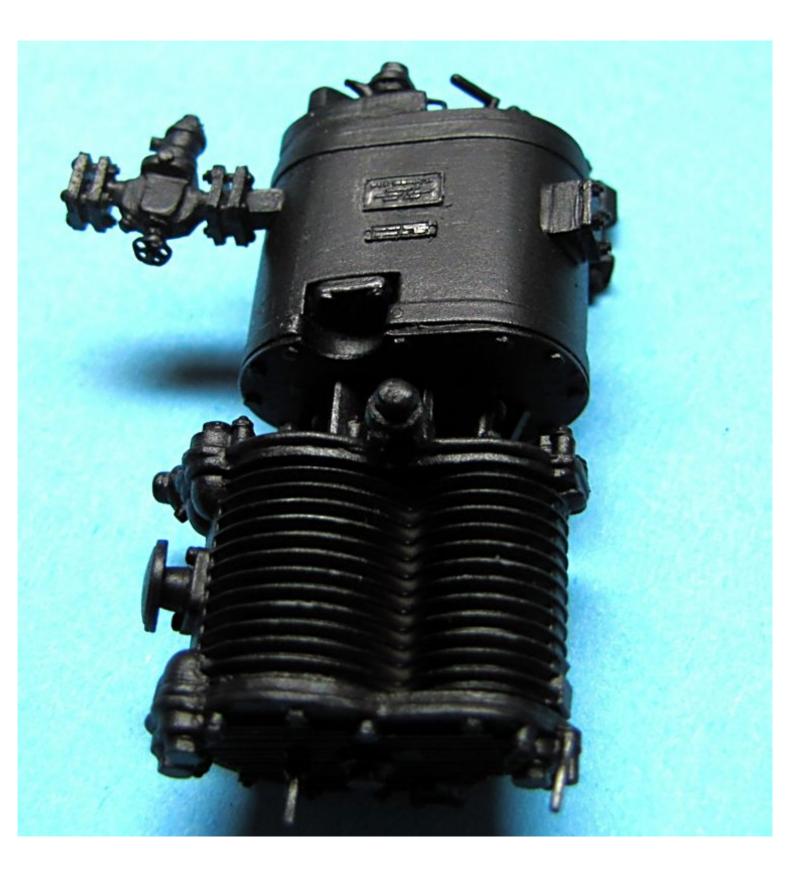

## contains 1 highly detailed and accurate model 1/35 Compressor Knorr for BR52 locomotive



WWW.LZmodels.com

Keep safety rules when working with resin.

For safety reasons, and due to the complexity of construction, this kit is recommended only for advanced modellers. The kit contains small parts, keep it out of the reach of children. Glue and paints not included contains 18 resin parts + PE and styrene parts and wire for assembly



Steam part with grease pump and pressure controller







## air part



operating rods made of plastic included 2 levers made of wire or tiny plastic For extra details valves on injectors and grease pipes can be made from 0,2 wire included in the set.