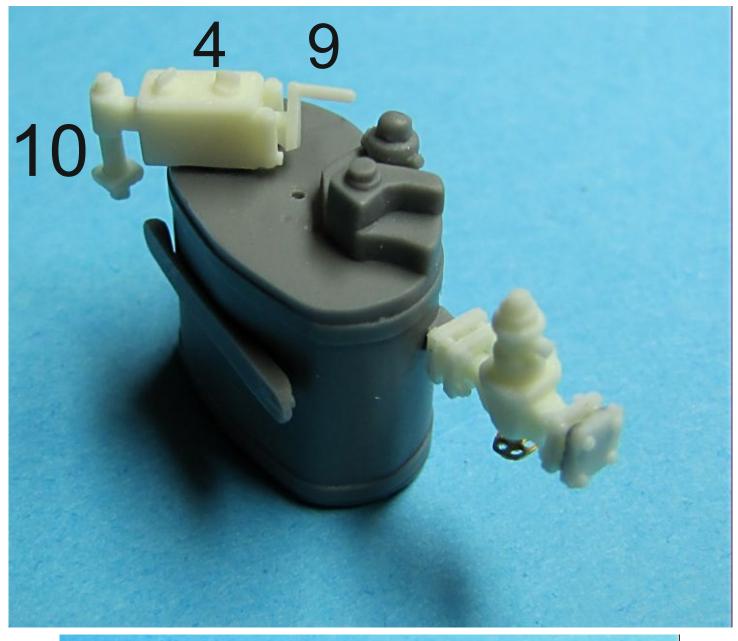

## air part

operating rods made of plastic included 2 levers made of wire or tiny plastic For extra details valves on injectors and grease pipes can be made from 0,2 wire included in the set.