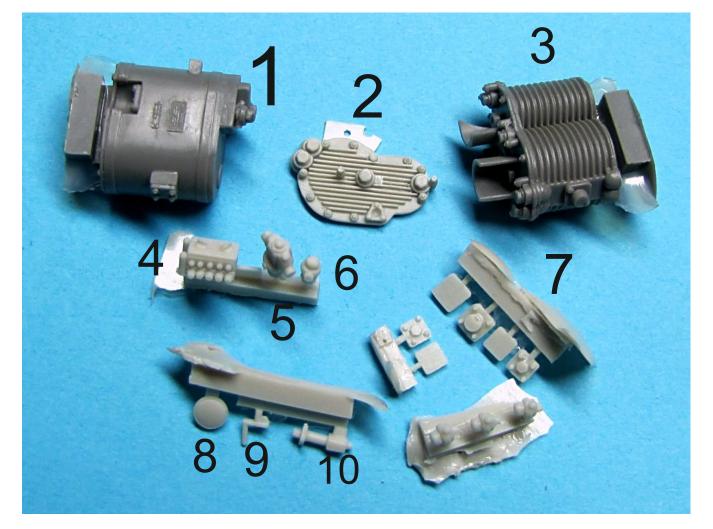

## contains 1 highly detailed and accurate model 1/35 Compressor Knorr for BR52 locomotive

WWW.LZmodels.com

Keep safety rules when working with resin.

For safety reasons, and due to the complexity of construction, this kit is recommended only for advanced modellers. The kit contains small parts, keep it out of the reach of children. Glue and paints not included contains 18 resin parts + PE and styrene parts and wire for assembly

Steam part with grease pump and pressure controller

## air part

operating rods made of plastic included 2 levers made of wire or tiny plastic For extra details valves on injectors and grease pipes can be made from 0,2 wire included in the set.