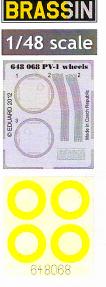

## 648 068 PV-1 wheels

For Revell kit

eduard

This product contains metal and resin detail parts for upgrading scale plastic models. When selecting this set make sure that it is for the kit mentioned in product name as these sets are made specifically for that kit. When upgrading the model some cutting or corrections may be necessary for parts to fit accurately. WARNING! This set contains small and sharp parts. Work carefully in a ventilated and well-lit room. Safety glasses are recommended. This product is not suitable for children below 14 years of age.

R2

435 21 Obrnice 170 **Czech Republic** 

www.eduard.com

648 068 PV-1 wheels 1/48 For Revell kit

BEST BRASS RESIN AROUND!