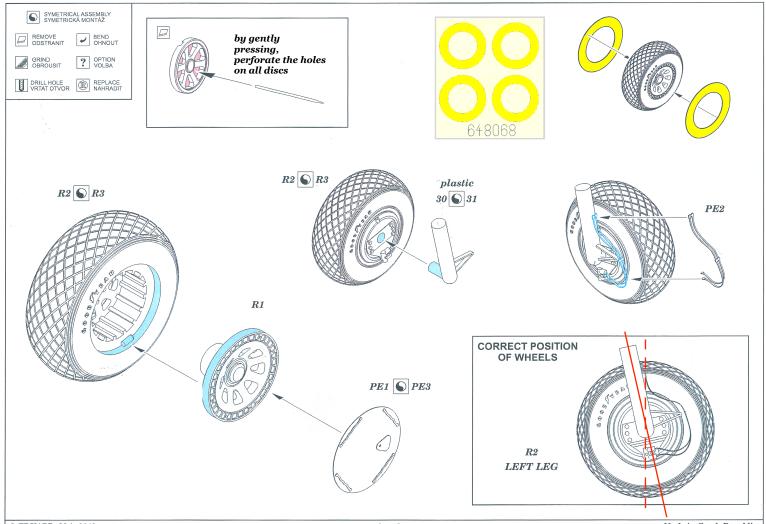

R2

435 21 Obrnice 170 **Czech Republic** 

www.eduard.com

648 068 PV-1 wheels 1/48 For Revell kit

BEST BRASS RESIN AROUND!