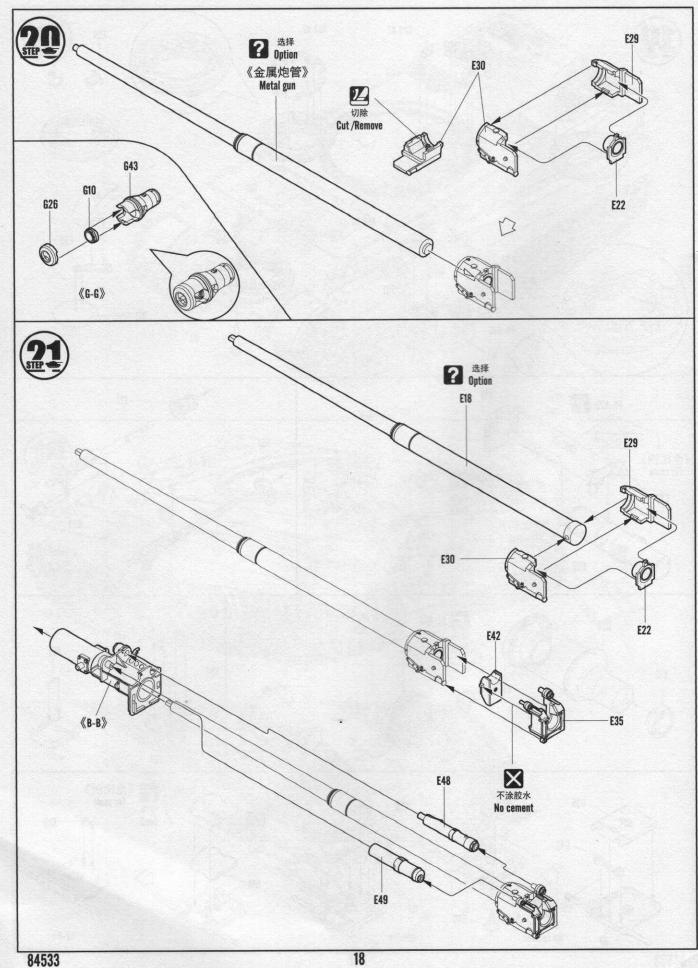

止利边划伤手指。
- \*用模型锉刀小心锉平所有零件表面的注射浇口。
- \*用适量的强力快干胶水粘合蚀刻片零件和金属轴,切忌过 量, 否则可能导致可动零件被粘住。
- \*注意某些零件表面需在装配时同步贴上水贴纸。
- \* 制作时应远离幼儿并将包装袋及时收妥, 谨防小孩玩耍 而引起意外。



强力胶















Cyanoacrylate glue

Weight

Make hole

Cut /Remove

Option

No cement

Decal

#### The method to apply the decals

- 1.Cut off the decal from the decal paper and put it into the warm water 40 °C for 10
- 2. Take the decal from the water and put it on a piece of clean cloth.
- Remove the decal slowly from the paper to the targeted location by a wet finger. 4.Use a piece of dry and soft cloth to press it gently on the decal until it getting dry and no bubble existing.

#### 水贴纸的使用方法:

- 一. 把相关的印花从水贴纸上剪下, 放入40℃左右的 温水中浸10秒。
- 二.然后将印花放在干净的布上。
- 三.拿上印花纸板,手指蘸水将印花移到适当的位置。
- 四.用软干布轻压印花直至水干,气泡消失。



















































### PzKpfw.VI Sd. Kfz 182 Tiger II (Henschel July-1945 Production)

ドイツ重戦車 キングタイガー(ヘンシェル砲塔)計画仕様 德国虎王重型坦克-亨舍尔炮塔45年7月生产型







Model Master

1402

1795

Tamiya

X10

53

Vallejo

864

863

Color

黑铁色

烧铁色 Burnt Iron

Mr.Hobby

H 18 28

H 76 61

Acrysion

N 18

N 76

NO.:84533

H 37 73 **H⊠ AQUEOUS HOBBY COLOR** Mr. COLOR NM ACRYSION COLOR

Mr.Hobby

H 71 21

H 70 60

Acrysion

N 71

N 70

N 37

Vallejo

821

869

983

1701

Tamiya

XF22

84

186

Color

中石色 Middle Ston

# PzKpfw.VI Sd. Kfz 182 Tiger II (Henschel July-1945 Production)

ドイツ重戦車 キングタイガー(ヘンシェル砲塔)計画仕様 徳国虎王重型坦克-亨舍尔炮塔45年7月生产型





Mr. COLOR NI ACRYSION COLOR

H⊠ AQUEOUS HOBBY COLOR

### PzKpfw.VI Sd. Kfz 182 Tiger II (Henschel July-1945 Production)

ドイツ重戦車 キングタイガー(ヘンシェル砲塔)計画仕様 德国虎王重型坦克-亨舍尔炮塔45年7月生产型







|   | Color