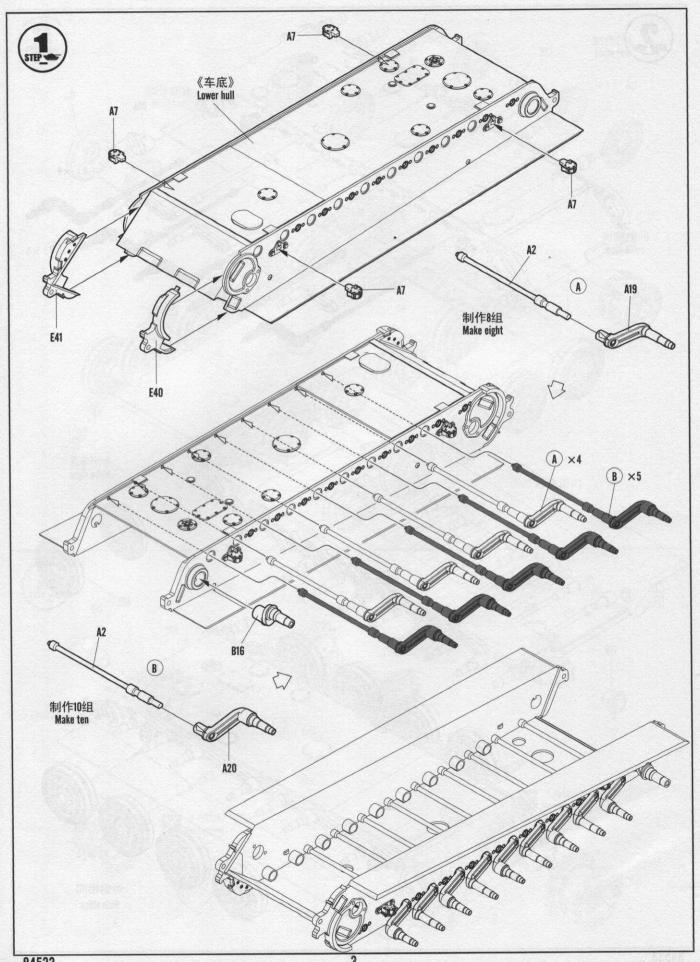

# PzKpfw.VI Sd. Kfz 182 Tiger II (Henschel July-1945 Production)

ドイツ重戦車 キングタイガー(ヘンシェル砲塔)計画仕様 德国虎王重型坦克-亨舍尔炮塔45年7月生产型