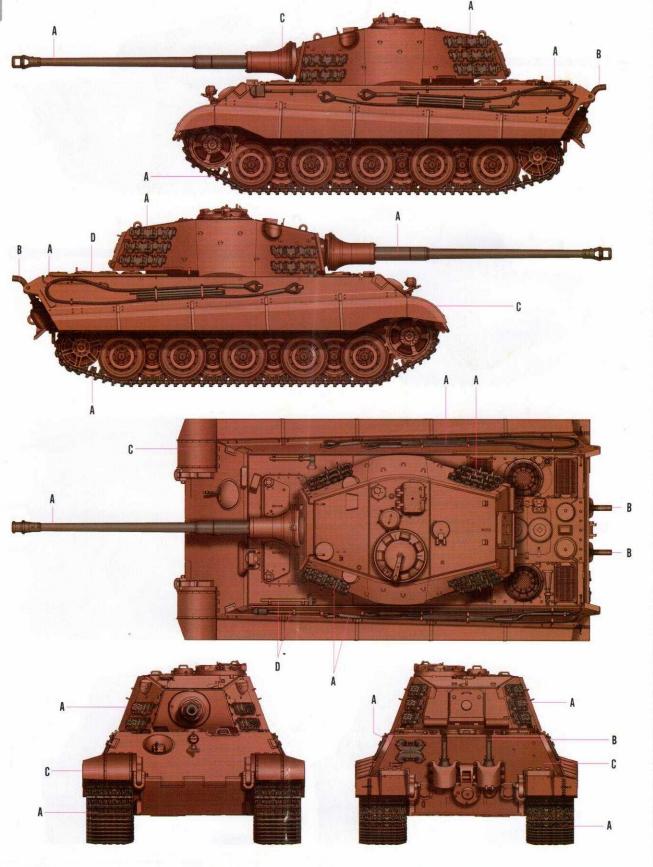

### PzKpfw.VI Sd. Kfz 182 Tiger II (Henschel July-1945 Production)

ドイツ重戦車 キングタイガー(ヘンシェル砲塔)計画仕様 德国虎王重型坦克-亨舍尔炮塔45年7月生产型

N 37

H 37 43

983

1701

186

N 70

869

XF22