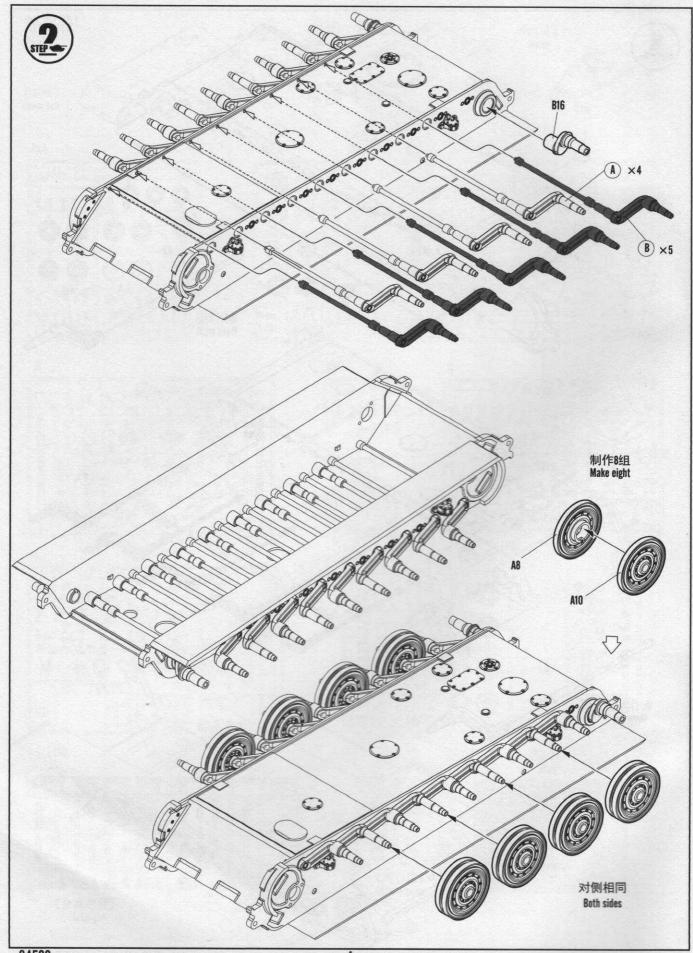

# PzKpfw.VI Sd. Kfz 182 Tiger II (Henschel July-1945 Production)

ドイツ重戦車 キングタイガー(ヘンシェル砲塔)計画仕様 德国虎王重型坦克-亨舍尔炮塔45年7月生产型