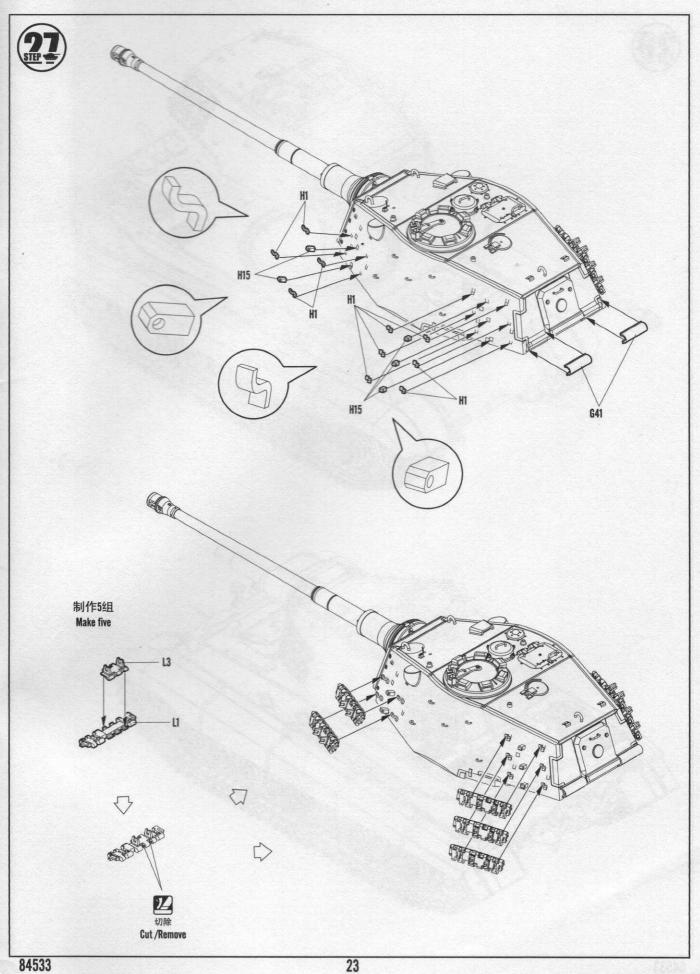

强力胶

Cyanoacrylate glue

Weight

Make hole

Cut /Remove

Option

No cement

Decal