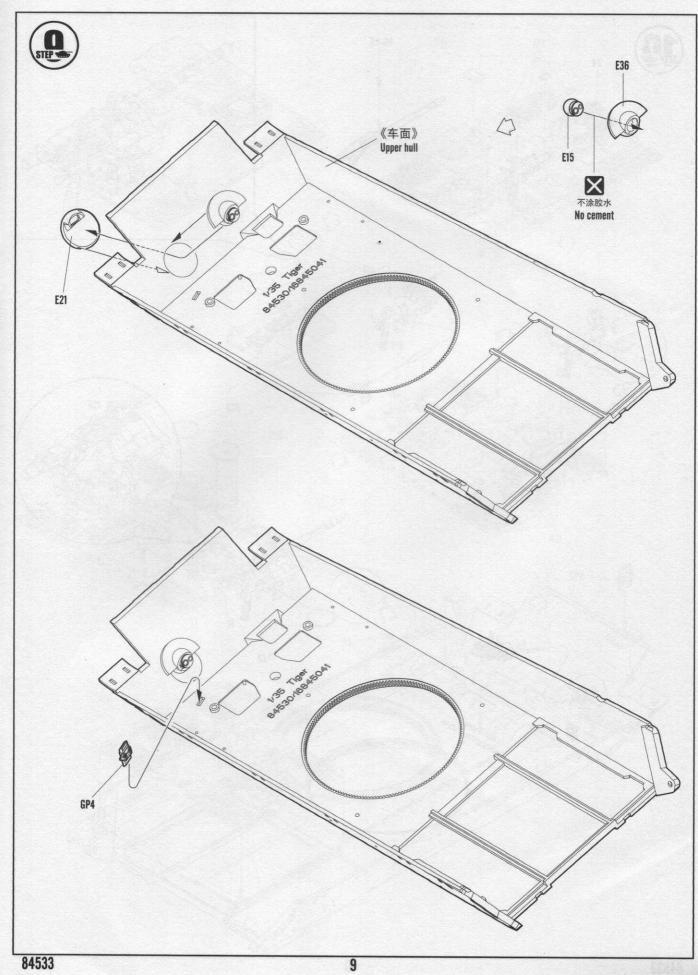

小零件。
- \* 切取蚀刻片时应特别注意防止利边划伤手指。
- \*用模型锉刀小心锉平所有零件表面的注射浇口。
- \*用适量的强力快干胶水粘合蚀刻片零件和金属轴,切忌过 量, 否则可能导致可动零件被粘住。
- \*注意某些零件表面需在装配时同步贴上水贴纸。
- \* 制作时应远离幼儿并将包装袋及时收妥, 谨防小孩玩耍 而引起意外。



强力胶















Cyanoacrylate glue

Weight

Make hole

Cut /Remove

Option

No cement

Decal

#### The method to apply the decals

- 1.Cut off the decal from the decal paper and put it into the warm water 40 °C for 10
- 2. Take the decal from the water and put it on a piece of clean cloth.
- Remove the decal slowly from the paper to the targeted location by a wet finger. 4.Use a piece of dry and soft cloth to press it gently on the decal until it getting dry and no bubble existing.

#### 水贴纸的使用方法:

- 一. 把相关的印花从水贴纸上剪下, 放入40℃左右的 温水中浸10秒。
- 二.然后将印花放在干净的布上。
- 三.拿上印花纸板,手指蘸水将印花移到适当的位置。
- 四.用软干布轻压印花直至水干,气泡消失。



















































### PzKpfw.VI Sd. Kfz 182 Tiger II (Henschel July-1945 Production)

ドイツ重戦車 キングタイガー(ヘンシェル砲塔)計画仕様 德国虎王重型坦克-亨舍尔炮塔45年7月生产型







Model Master

1402

1795

Tamiya

X10

53

Vallejo

864

863

Color

黑铁色

烧铁色 Burnt Iron

Mr.Hobby

H 18 28

H 76 61

Acrysion

N 18

N 76

NO.:84533

H 37 73 **H⊠ AQUEOUS HOBBY COLOR** Mr. COLOR NM ACRYSION COLOR

Mr.Hobby

H 71 21

H 70 60

Acrysion

N 71

N 70

N 37

Vallejo

821

869

983

1701

Tamiya

XF22

84

186

Color

中石色 Middle Ston

# PzKpfw.VI Sd. Kfz 182 Tiger II (Henschel July-1945 Production)

ドイツ重戦車 キングタイガー(ヘンシェル砲塔)計画仕様 徳国虎王重型坦克-亨舍尔炮塔45年7月生产型





Mr. COLOR NI ACRYSION COLOR

H⊠ AQUEOUS HOBBY COLOR

### PzKpfw.VI Sd. Kfz 182 Tiger II (Henschel July-1945 Production)

ドイツ重戦車 キングタイガー(ヘンシェル砲塔)計画仕様 德国虎王重型坦克-亨舍尔炮塔45年7月