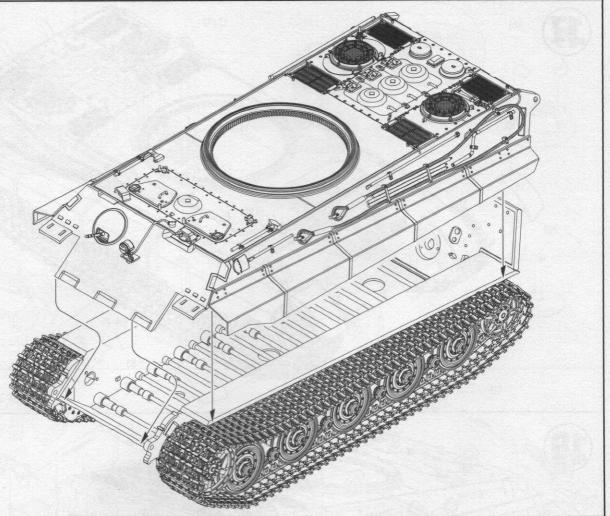

片时应特别注意防止利边划伤手指。
- \*用模型锉刀小心锉平所有零件表面的注射浇口。
- \*用适量的强力快干胶水粘合蚀刻片零件和金属轴,切忌过 量, 否则可能导致可动零件被粘住。
- \*注意某些零件表面需在装配时同步贴上水贴纸。
- \* 制作时应远离幼儿并将包装袋及时收妥, 谨防小孩玩耍 而引起意外。



强力胶















Cyanoacrylate glue

Weight

Make hole

Cut /Remove

Option

No cement

Decal

#### The method to apply the decals

- 1.Cut off the decal from the decal paper and put it into the warm water 40 °C for 10
- 2. Take the decal from the water and put it on a piece of clean cloth.
- Remove the decal slowly from the paper to the targeted location by a wet finger. 4.Use a piece of dry and soft cloth to press it gently on the decal until it getting dry and no bubble existing.

#### 水贴纸的使用方法:

- 一. 把相关的印花从水贴纸上剪下, 放入40℃左右的 温水中浸10秒。
- 二.然后将印花放在干净的布上。
- 三.拿上印花纸板,手指蘸水将印花移到适当的位置。
- 四.用软干布轻压印花直至水干,气泡消失。



















































### PzKpfw.VI Sd. Kfz 182 Tiger II (Henschel July-1945 Production)

ドイツ重戦車 キングタイガー(ヘンシェル砲塔)計画仕様 德国虎王重型坦克-亨舍尔炮塔45年7月生产型







Model Master

1402

1795

Tamiya

X10

53

Vallejo

864

863

Color

黑铁色

烧铁色 Burnt Iron

Mr.Hobby

H 18 28

H 76 61

Acrysion

N 18

N 76

NO.:84533

H 37 73 **H⊠ AQUEOUS HOBBY COLOR** Mr. COLOR NM ACRYSION COLOR

Mr.Hobby

H 71 21

H 70 60

Acrysion

N 71

N 70

N 37

Vallejo

821

869

983

1701

Tamiya

XF22

84

186

Color

中石色 Middle Ston

# PzKpfw.VI Sd. Kfz 182 Tiger II (Henschel July-1945 Production)

ドイツ重戦車 キングタイガー(ヘンシェル砲塔)計画仕様 徳国虎王重型坦克-亨舍尔炮塔45年7月生产型





Mr. COLOR NI ACRYSION COLOR

H⊠ AQUEOUS HOBBY COLOR

### PzKpfw.VI Sd. Kfz 182 Tiger II (Henschel July-1945 Production)

ドイツ重戦車 キングタイガー(ヘンシェル砲塔)計画仕様 德国虎王重型坦克-亨舍尔炮塔45年7月生产型







|