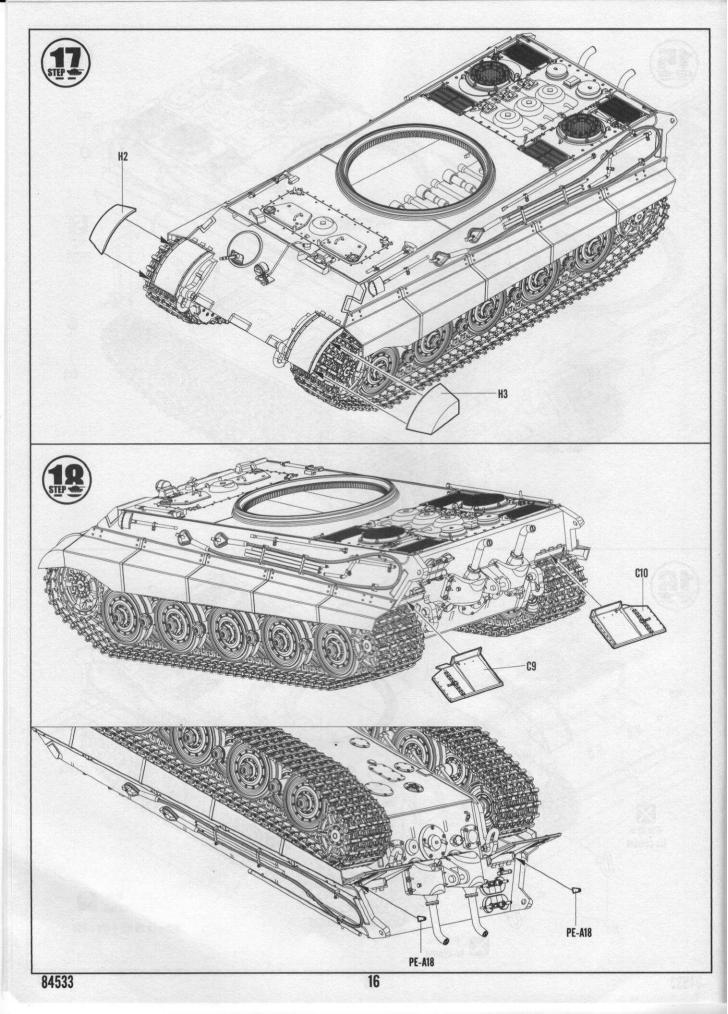

别注意防止利边划伤手指。
- \*用模型锉刀小心锉平所有零件表面的注射浇口。
- \*用适量的强力快干胶水粘合蚀刻片零件和金属轴,切忌过 量, 否则可能导致可动零件被粘住。
- \*注意某些零件表面需在装配时同步贴上水贴纸。
- \* 制作时应远离幼儿并将包装袋及时收妥, 谨防小孩玩耍 而引起意外。



强力胶















Cyanoacrylate glue

Weight

Make hole

Cut /Remove

Option

No cement

Decal

#### The method to apply the decals

- 1.Cut off the decal from the decal paper and put it into the warm water 40 °C for 10
- 2. Take the decal from the water and put it on a piece of clean cloth.
- Remove the decal slowly from the paper to the targeted location by a wet finger. 4.Use a piece of dry and soft cloth to press it gently on the decal until it getting dry and no bubble existing.

#### 水贴纸的使用方法:

- 一. 把相关的印花从水贴纸上剪下, 放入40℃左右的 温水中浸10秒。
- 二.然后将印花放在干净的布上。
- 三.拿上印花纸板,手指蘸水将印花移到适当的位置。
- 四.用软干布轻压印花直至水干,气泡消失。



















































### PzKpfw.VI Sd. Kfz 182 Tiger II (Henschel July-1945 Production)

ドイツ重戦車 キングタイガー(ヘンシェル砲塔)計画仕様 德国虎王重型坦克-亨舍尔炮塔45年7月生产型







Model Master

1402

1795

Tamiya

X10

53

Vallejo

864

863

Color

黑铁色

烧铁色 Burnt Iron

Mr.Hobby

H 18 28

H 76 61

Acrysion

N 18

N 76

NO.:84533

H 37 73 **H⊠ AQUEOUS HOBBY COLOR** Mr. COLOR NM ACRYSION COLOR

Mr.Hobby

H 71 21

H 70 60

Acrysion

N 71

N 70

N 37

Vallejo

821

869

983

1701

Tamiya

XF22

84

186

Color

中石色 Middle Ston

# PzKpfw.VI Sd. Kfz 182 Tiger II (Henschel July-1945 Production)

ドイツ重戦車 キングタイガー(ヘンシェル砲塔)計画仕様 徳国虎王重型坦克-亨舍尔炮塔45年7月生产型





Mr. COLOR NI ACRYSION COLOR

H⊠ AQUEOUS HOBBY COLOR

### PzKpfw.VI Sd. Kfz 182 Tiger II (Henschel July-1945 Production)

ドイツ重戦車 キングタイガー(ヘンシェル砲塔)計画仕様 德国虎王重型坦克-亨舍尔炮塔45年7月生产型







|   | C