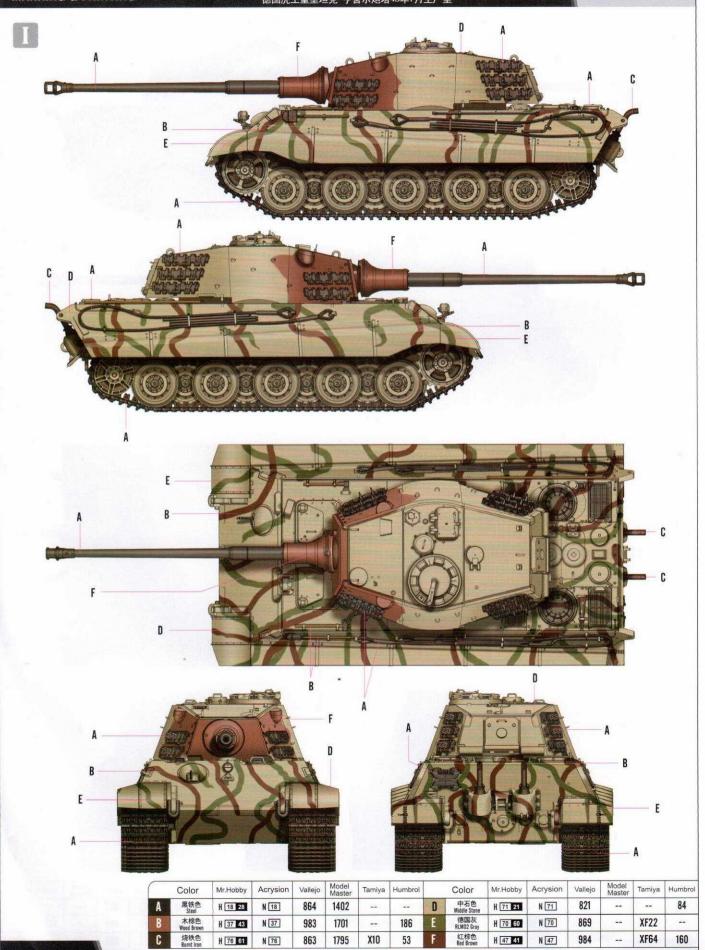

# PzKpfw.VI Sd. Kfz 182 Tiger II (Henschel July-1945 Production)

ドイツ重戦車 キングタイガー(ヘンシェル砲塔)計画仕様 徳国虎王重型坦克-亨舍尔炮塔45年7月生产型

Mr. COLOR NI ACRYSION COLOR

H⊠ AQUEOUS HOBBY COLOR

### PzKpfw.VI Sd. Kfz 182 Tiger II (Henschel July-1945 Production)

ドイツ重戦車 キングタイガー(ヘンシェル砲塔)計画仕様 德国虎王重型坦克-亨舍尔炮塔45年7月生产型

|   | Color             | Mr.Hobby | Acrysion | Vallejo | Model<br>Master | Tamiya | Humbrol | Color |                   | Mr.Hobby | Acrysion | Vallejo | Model<br>Master | Tamiya | Humbrol |
|---|-------------------|----------|----------|---------|-----------------|--------|---------|-------|-------------------|----------|----------|---------|-----------------|--------|---------|
| A | 黑铁色<br>Steel      | H 18 28  | N 18     | 864     | 1402            |        |         | C     | 红棕色<br>Red Brown  | H 47 41  | N 47     | 984     |                 | XF64   | 160     |
| В | 烧铁色<br>Burnt Iron | H 76 61  | N 76     | 863     | 1795            | X10    | 53      | D     | 木棕色<br>Wood Brown | H 37 43  | N 37     | 983     | 1701            |        | 186     |