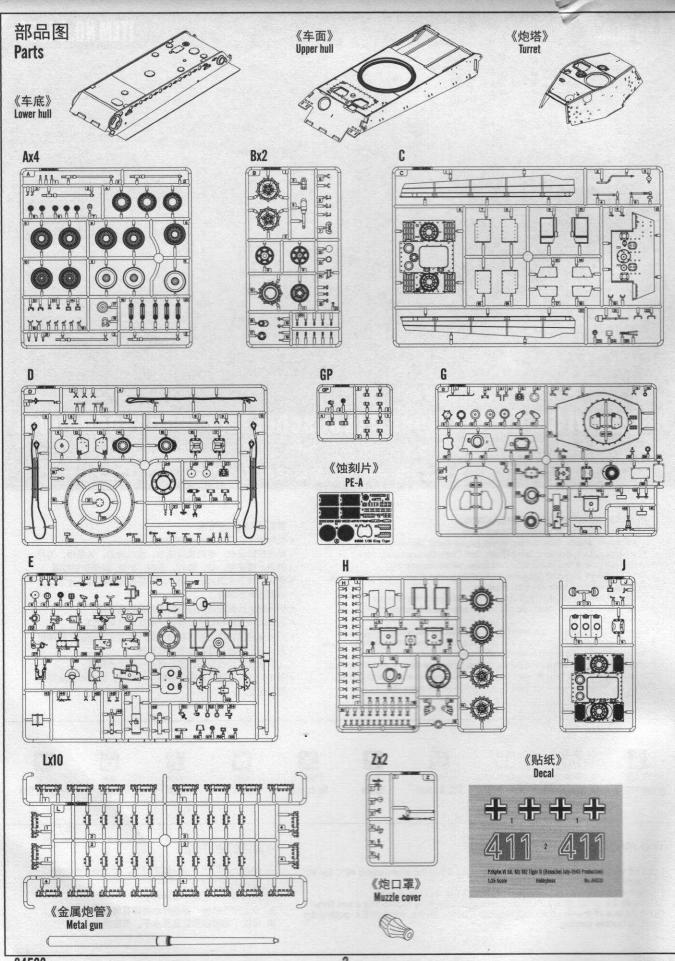

# PzKpfw.VI Sd. Kfz 182 Tiger II (Henschel July-1945 Production)

ドイツ重戦車 キングタイガー(ヘンシェル砲塔)計画仕様 德国虎王重型坦克-亨舍尔炮塔45年7月生产型