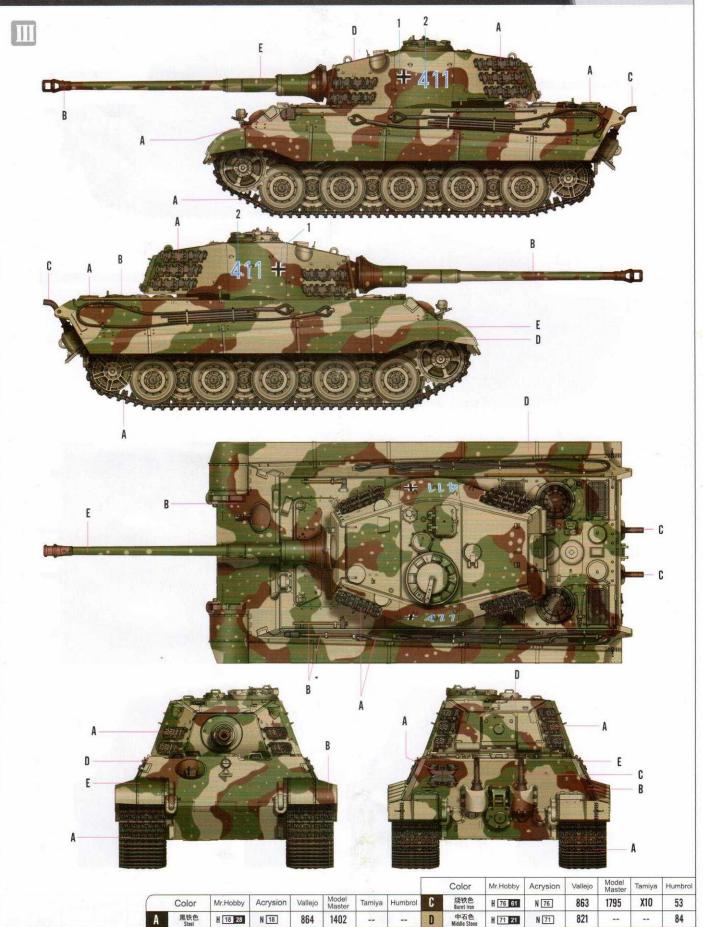

### PzKpfw.VI Sd. Kfz 182 Tiger II (Henschel July-1945 Production)

ドイツ重戦車 キングタイガー(ヘンシェル砲塔)計画仕様 德国虎王重型坦克-亨舍尔炮塔45年7月生产型

Model Master

1402

1795

Tamiya

X10

53

Vallejo

864

863

Color

黑铁色

烧铁色 Burnt Iron

Mr.Hobby

H 18 28

H 76 61

Acrysion

N 18

N 76

NO.:84533

H 37 73 **H⊠ AQUEOUS HOBBY COLOR** Mr. COLOR NM ACRYSION COLOR

Mr.Hobby

H 71 21

H 70 60

Acrysion

N 71

N 70

N 37

Vallejo

821

869

983

1701

Tamiya

XF22

84

186

Color

中石色 Middle Ston

### PzKpfw.VI Sd. Kfz 182 Tiger II (Henschel July-1945 Production)

ドイツ重戦車 キングタイガー(ヘンシェル砲塔)計画仕様 德国虎王重型坦克-亨舍尔炮塔45年7月生产型

|   | Color             | Mr.Hobby | Acrysion | Vallejo | Model<br>Master | Tamiya | Humbrol | Color |                   | Mr.Hobby | Acrysion | Vallejo | Model<br>Master | Tamiya | Humbrol |
|---|-------------------|----------|----------|---------|-----------------|--------|---------|-------|-------------------|----------|----------|---------|-----------------|--------|---------|
| A | 黑铁色<br>Steel      | H 18 28  | N 18     | 864     | 1402            |        |         | C     | 红棕色<br>Red Brown  | H 47 41  | N 47     | 984     |                 | XF64   | 160     |
| В | 烧铁色<br>Burnt Iron | H 76 61  | N 76     | 863     | 1795            | X10    | 53      | D     | 木棕色<br>Wood Brown | H 37 43  | N 37     | 983     | 1701            |        | 186     |