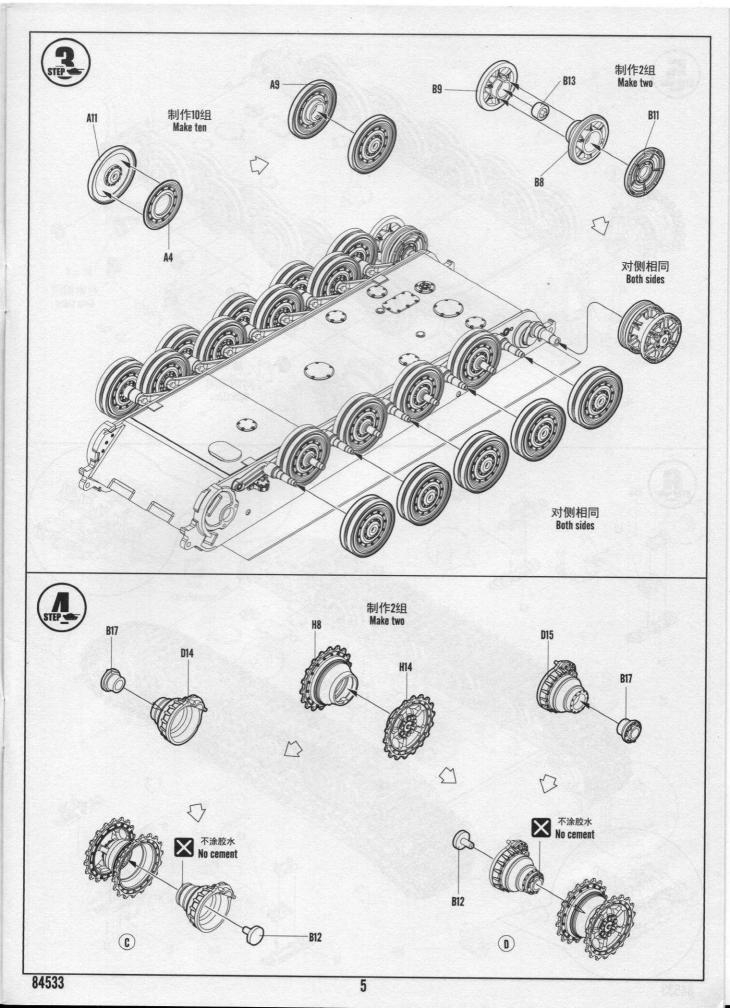

# PzKpfw.VI Sd. Kfz 182 Tiger II (Henschel July-1945 Production)

ドイツ重戦車 キングタイガー(ヘンシェル砲塔)計画仕様 德国虎王重型坦克-亨舍尔炮塔45年7月生产型