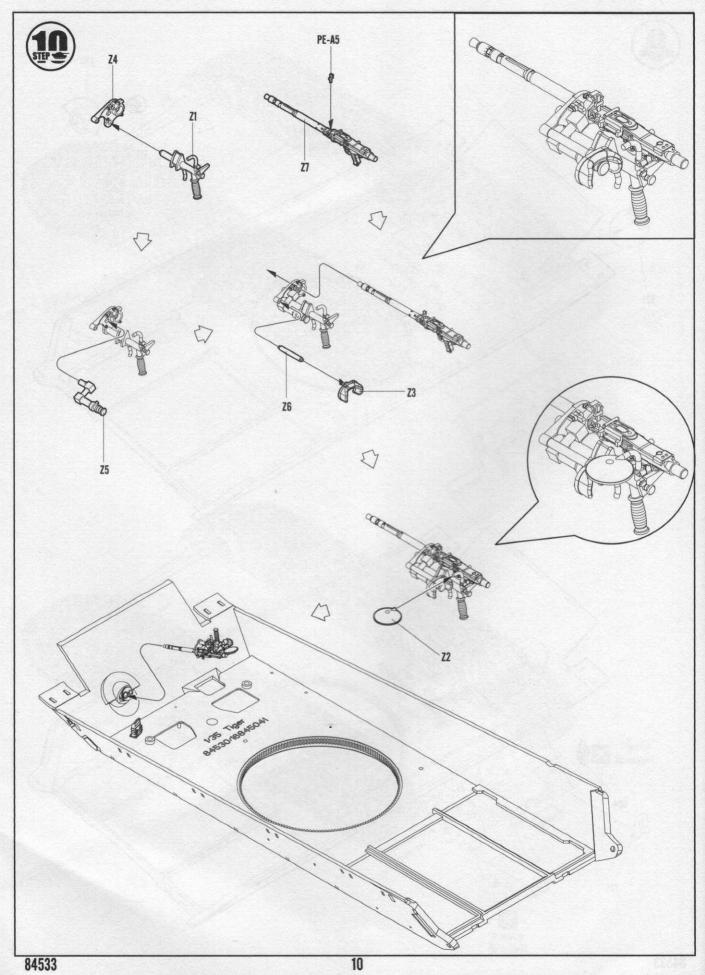

件。
- \* 切取蚀刻片时应特别注意防止利边划伤手指。
- \*用模型锉刀小心锉平所有零件表面的注射浇口。
- \*用适量的强力快干胶水粘合蚀刻片零件和金属轴,切忌过 量, 否则可能导致可动零件被粘住。
- \*注意某些零件表面需在装配时同步贴上水贴纸。
- \* 制作时应远离幼儿并将包装袋及时收妥, 谨防小孩玩耍 而引起意外。



强力胶















Cyanoacrylate glue

Weight

Make hole

Cut /Remove

Option

No cement

Decal

#### The method to apply the decals

- 1.Cut off the decal from the decal paper and put it into the warm water 40 °C for 10
- 2. Take the decal from the water and put it on a piece of clean cloth.
- Remove the decal slowly from the paper to the targeted location by a wet finger. 4.Use a piece of dry and soft cloth to press it gently on the decal until it getting dry and no bubble existing.

#### 水贴纸的使用方法:

- 一. 把相关的印花从水贴纸上剪下, 放入40℃左右的 温水中浸10秒。
- 二.然后将印花放在干净的布上。
- 三.拿上印花纸板,手指蘸水将印花移到适当的位置。
- 四.用软干布轻压印花直至水干,气泡消失。



















































### PzKpfw.VI Sd. Kfz 182 Tiger II (Henschel July-1945 Production)

ドイツ重戦車 キングタイガー(ヘンシェル砲塔)計画仕様 德国虎王重型坦克-亨舍尔炮塔45年7月生产型







Model Master

1402

1795

Tamiya

X10

53

Vallejo

864

863

Color

黑铁色

烧铁色 Burnt Iron

Mr.Hobby

H 18 28

H 76 61

Acrysion

N 18

N 76

NO.:84533

H 37 73 **H⊠ AQUEOUS HOBBY COLOR** Mr. COLOR NM ACRYSION COLOR

Mr.Hobby

H 71 21

H 70 60

Acrysion

N 71

N 70

N 37

Vallejo

821

869

983

1701

Tamiya

XF22

84

186

Color

中石色 Middle Ston

# PzKpfw.VI Sd. Kfz 182 Tiger II (Henschel July-1945 Production)

ドイツ重戦車 キングタイガー(ヘンシェル砲塔)計画仕様 徳国虎王重型坦克-亨舍尔炮塔45年7月生产型





Mr. COLOR NI ACRYSION COLOR

H⊠ AQUEOUS HOBBY COLOR

### PzKpfw.VI Sd. Kfz 182 Tiger II (Henschel July-1945 Production)

ドイツ重戦車 キングタイガー(ヘンシェル砲塔)計画仕様 德国虎王重型坦克-亨舍尔炮塔45年7月生产