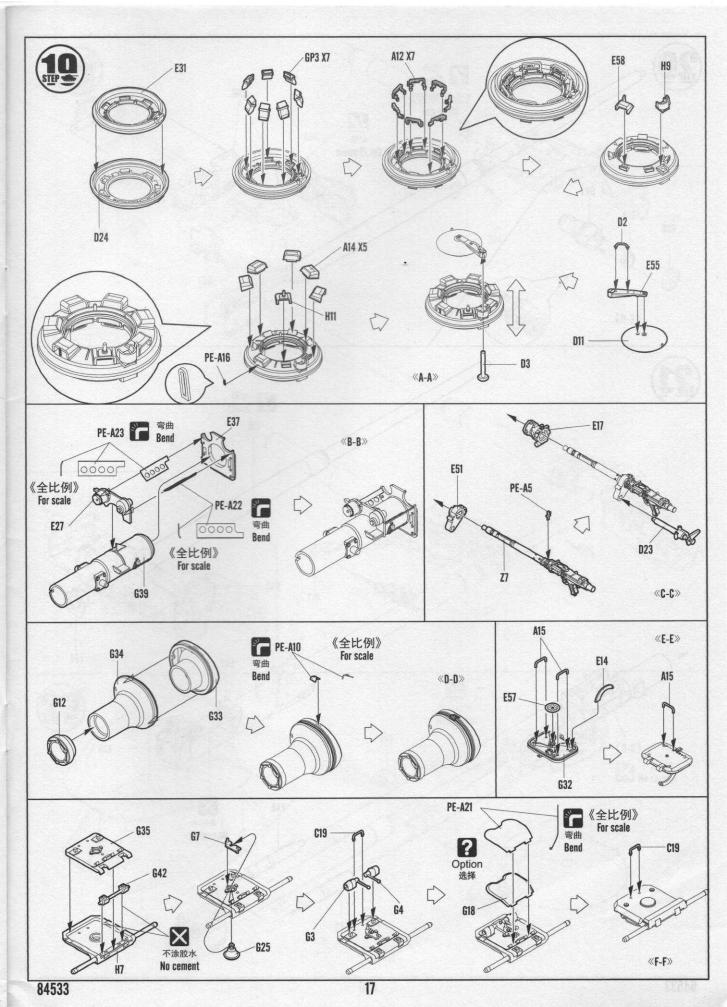

意防止利边划伤手指。
- \*用模型锉刀小心锉平所有零件表面的注射浇口。
- \*用适量的强力快干胶水粘合蚀刻片零件和金属轴,切忌过 量, 否则可能导致可动零件被粘住。
- \*注意某些零件表面需在装配时同步贴上水贴纸。
- \* 制作时应远离幼儿并将包装袋及时收妥, 谨防小孩玩耍 而引起意外。



强力胶















Cyanoacrylate glue

Weight

Make hole

Cut /Remove

Option

No cement

Decal

#### The method to apply the decals

- 1.Cut off the decal from the decal paper and put it into the warm water 40 °C for 10
- 2. Take the decal from the water and put it on a piece of clean cloth.
- Remove the decal slowly from the paper to the targeted location by a wet finger. 4.Use a piece of dry and soft cloth to press it gently on the decal until it getting dry and no bubble existing.

#### 水贴纸的使用方法:

- 一. 把相关的印花从水贴纸上剪下, 放入40℃左右的 温水中浸10秒。
- 二.然后将印花放在干净的布上。
- 三.拿上印花纸板,手指蘸水将印花移到适当的位置。
- 四.用软干布轻压印花直至水干,气泡消失。



















































### PzKpfw.VI Sd. Kfz 182 Tiger II (Henschel July-1945 Production)

ドイツ重戦車 キングタイガー(ヘンシェル砲塔)計画仕様 德国虎王重型坦克-亨舍尔炮塔45年7月生产型







Model Master

1402

1795

Tamiya

X10

53

Vallejo

864

863

Color

黑铁色

烧铁色 Burnt Iron

Mr.Hobby

H 18 28

H 76 61

Acrysion

N 18

N 76

NO.:84533

H 37 73 **H⊠ AQUEOUS HOBBY COLOR** Mr. COLOR NM ACRYSION COLOR

Mr.Hobby

H 71 21

H 70 60

Acrysion

N 71

N 70

N 37

Vallejo

821

869

983

1701

Tamiya

XF22

84

186

Color

中石色 Middle Ston

# PzKpfw.VI Sd. Kfz 182 Tiger II (Henschel July-1945 Production)

ドイツ重戦車 キングタイガー(ヘンシェル砲塔)計画仕様 徳国虎王重型坦克-亨舍尔炮塔45年7月生产型





Mr. COLOR NI ACRYSION COLOR

H⊠ AQUEOUS HOBBY COLOR

### PzKpfw.VI Sd. Kfz 182 Tiger II (Henschel July-1945 Production)

ドイツ重戦車 キングタイガー(ヘンシェル砲塔)計画仕様 德国虎王重型坦克-亨舍尔炮塔45年7月生产型







|   | Col