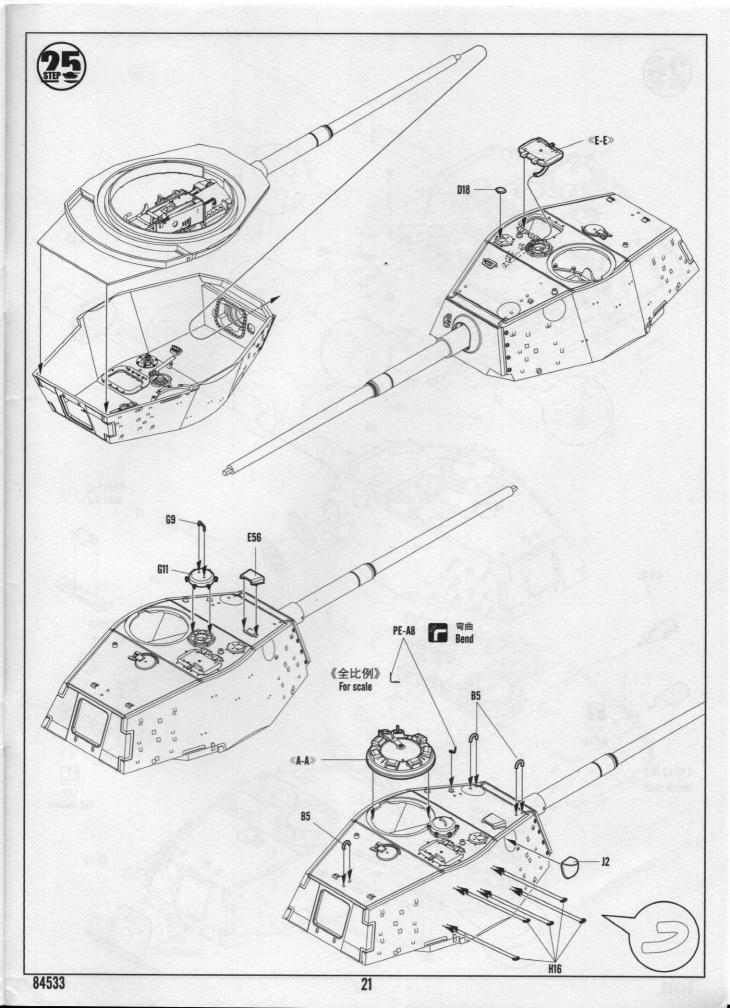

强力胶

Cyanoacrylate glue

Weight

Make hole

Cut /Remove

Option

No cement

Decal