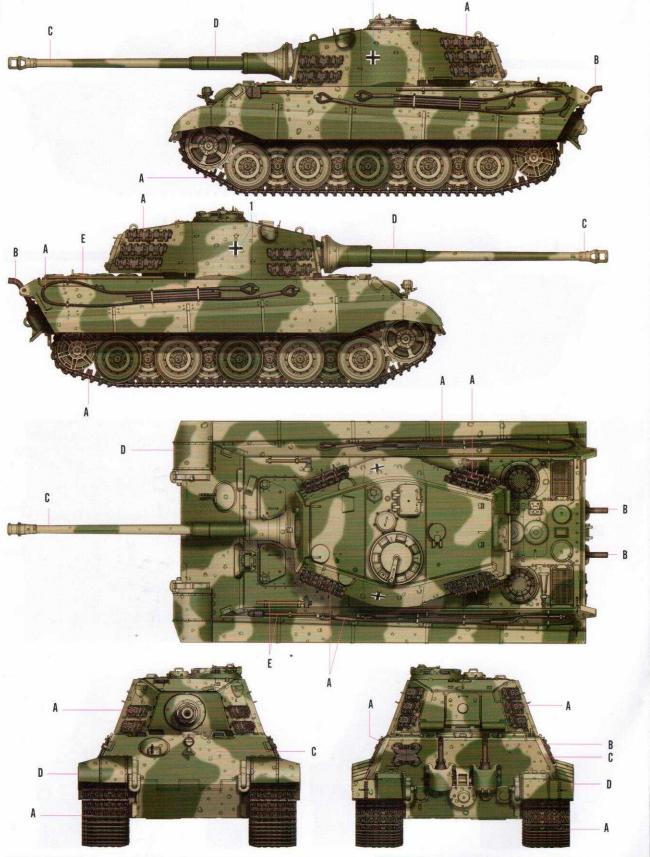

### PzKpfw.VI Sd. Kfz 182 Tiger II (Henschel July-1945 Production)

ドイツ重戦車 キングタイガー(ヘンシェル砲塔)計画仕様 德国虎王重型坦克-亨舍尔炮塔45年7月生产型

Model Master

1402

1795

Tamiya

X10

53

Vallejo

864

863

Color

黑铁色

烧铁色 Burnt Iron

Mr.Hobby

H 18 28

H 76 61

Acrysion

N 18

N 76

NO.:84533

H 37 73 **H⊠ AQUEOUS HOBBY COLOR** Mr. COLOR NM ACRYSION COLOR

Mr.Hobby

H 71 21

H 70 60

Acrysion

N 71

N 70

N 37

Vallejo

821

869

983

1701

Tamiya

XF22

84

186

Color

中石色 Middle Ston