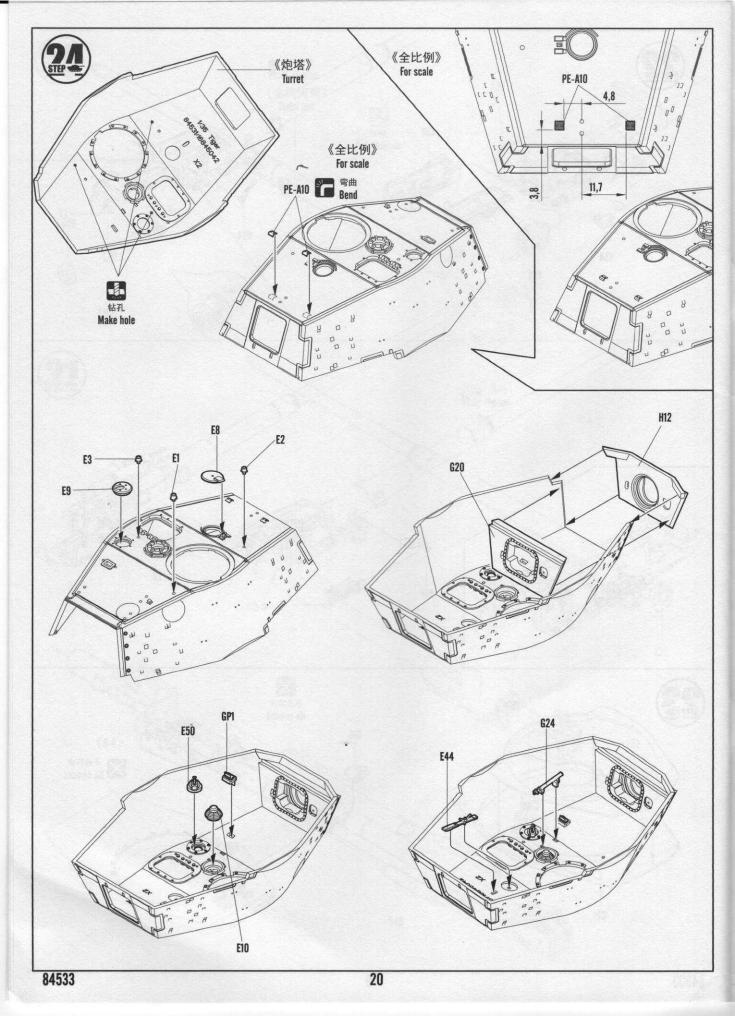

强力胶

Cyanoacrylate glue

Weight

Make hole

Cut /Remove

Option

No cement

Decal