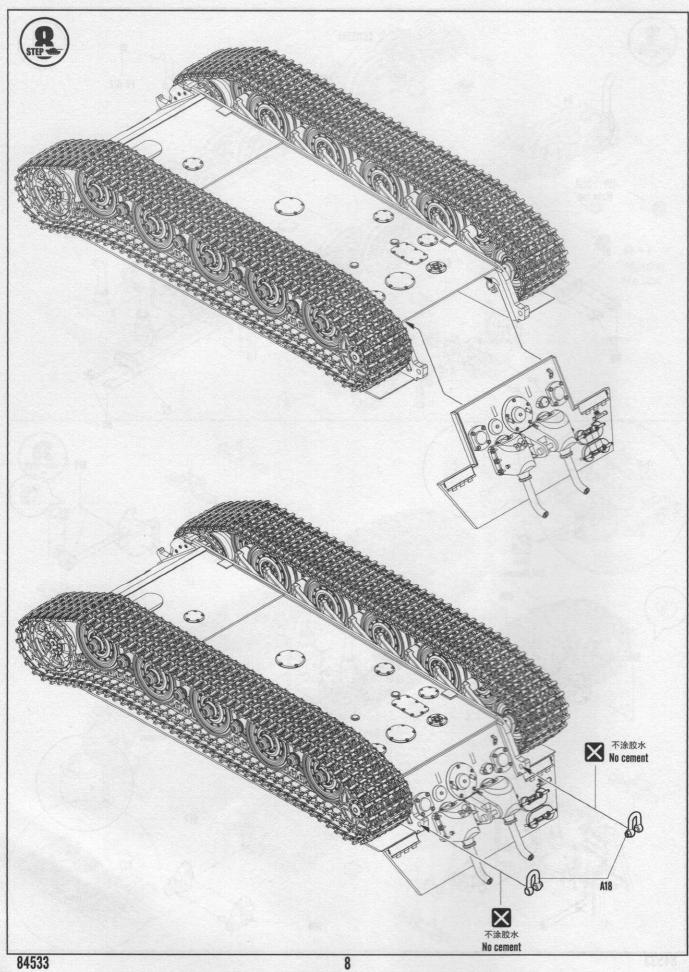

遗失小零件。
- \* 切取蚀刻片时应特别注意防止利边划伤手指。
- \*用模型锉刀小心锉平所有零件表面的注射浇口。
- \*用适量的强力快干胶水粘合蚀刻片零件和金属轴,切忌过 量, 否则可能导致可动零件被粘住。
- \*注意某些零件表面需在装配时同步贴上水贴纸。
- \* 制作时应远离幼儿并将包装袋及时收妥, 谨防小孩玩耍 而引起意外。



强力胶















Cyanoacrylate glue

Weight

Make hole

Cut /Remove

Option

No cement

Decal

#### The method to apply the decals

- 1.Cut off the decal from the decal paper and put it into the warm water 40 °C for 10
- 2. Take the decal from the water and put it on a piece of clean cloth.
- Remove the decal slowly from the paper to the targeted location by a wet finger. 4.Use a piece of dry and soft cloth to press it gently on the decal until it getting dry and no bubble existing.

#### 水贴纸的使用方法:

- 一. 把相关的印花从水贴纸上剪下, 放入40℃左右的 温水中浸10秒。
- 二.然后将印花放在干净的布上。
- 三.拿上印花纸板,手指蘸水将印花移到适当的位置。
- 四.用软干布轻压印花直至水干,气泡消失。



















































### PzKpfw.VI Sd. Kfz 182 Tiger II (Henschel July-1945 Production)

ドイツ重戦車 キングタイガー(ヘンシェル砲塔)計画仕様 德国虎王重型坦克-亨舍尔炮塔45年7月生产型







Model Master

1402

1795

Tamiya

X10

53

Vallejo

864

863

Color

黑铁色

烧铁色 Burnt Iron

Mr.Hobby

H 18 28

H 76 61

Acrysion

N 18

N 76

NO.:84533

H 37 73 **H⊠ AQUEOUS HOBBY COLOR** Mr. COLOR NM ACRYSION COLOR

Mr.Hobby

H 71 21

H 70 60

Acrysion

N 71

N 70

N 37

Vallejo

821

869

983

1701

Tamiya

XF22

84

186

Color

中石色 Middle Ston

# PzKpfw.VI Sd. Kfz 182 Tiger II (Henschel July-1945 Production)

ドイツ重戦車 キングタイガー(ヘンシェル砲塔)計画仕様 徳国虎王重型坦克-亨舍尔炮塔45年7月生产型





Mr. COLOR NI ACRYSION COLOR

H⊠ AQUEOUS HOBBY COLOR

### PzKpfw.VI Sd. Kfz 182 Tiger II (Henschel July-1945 Production)

ドイツ重戦車 キングタイガー(ヘンシェル砲塔)計画仕様 德国虎王重型坦克-亨舍尔炮塔45年