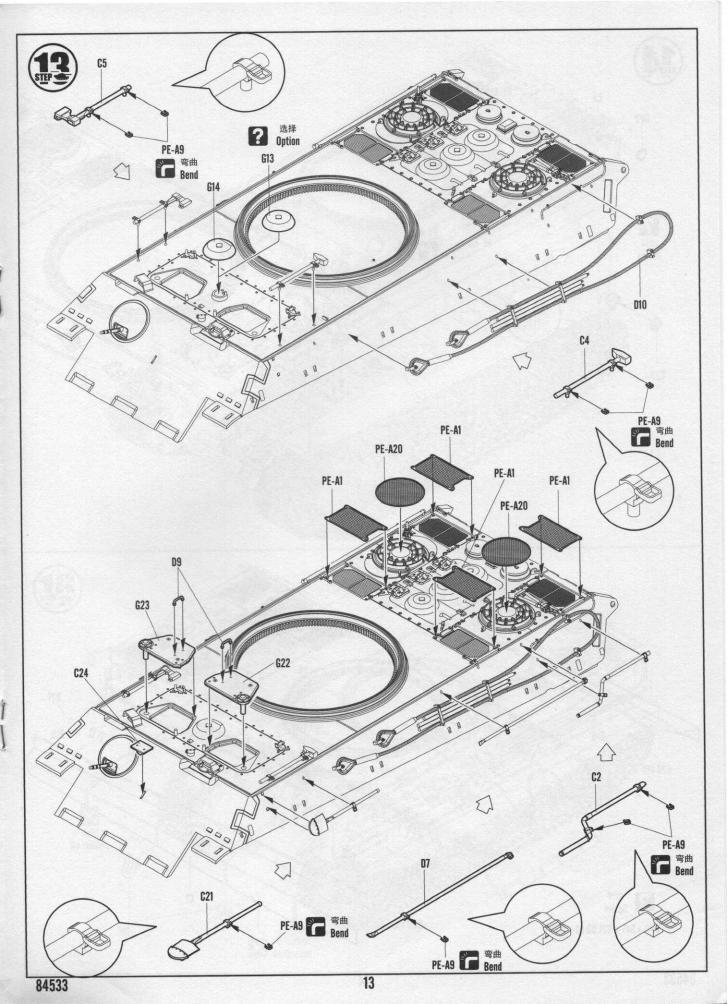

* 切取蚀刻片时应特别注意防止利边划伤手指。
- \*用模型锉刀小心锉平所有零件表面的注射浇口。
- \*用适量的强力快干胶水粘合蚀刻片零件和金属轴,切忌过 量, 否则可能导致可动零件被粘住。
- \*注意某些零件表面需在装配时同步贴上水贴纸。
- \* 制作时应远离幼儿并将包装袋及时收妥, 谨防小孩玩耍 而引起意外。



强力胶















Cyanoacrylate glue

Weight

Make hole

Cut /Remove

Option

No cement

Decal

#### The method to apply the decals

- 1.Cut off the decal from the decal paper and put it into the warm water 40 °C for 10
- 2. Take the decal from the water and put it on a piece of clean cloth.
- Remove the decal slowly from the paper to the targeted location by a wet finger. 4.Use a piece of dry and soft cloth to press it gently on the decal until it getting dry and no bubble existing.

#### 水贴纸的使用方法:

- 一. 把相关的印花从水贴纸上剪下, 放入40℃左右的 温水中浸10秒。
- 二.然后将印花放在干净的布上。
- 三.拿上印花纸板,手指蘸水将印花移到适当的位置。
- 四.用软干布轻压印花直至水干,气泡消失。



















































### PzKpfw.VI Sd. Kfz 182 Tiger II (Henschel July-1945 Production)

ドイツ重戦車 キングタイガー(ヘンシェル砲塔)計画仕様 德国虎王重型坦克-亨舍尔炮塔45年7月生产型







Model Master

1402

1795

Tamiya

X10

53

Vallejo

864

863

Color

黑铁色

烧铁色 Burnt Iron

Mr.Hobby

H 18 28

H 76 61

Acrysion

N 18

N 76

NO.:84533

H 37 73 **H⊠ AQUEOUS HOBBY COLOR** Mr. COLOR NM ACRYSION COLOR

Mr.Hobby

H 71 21

H 70 60

Acrysion

N 71

N 70

N 37

Vallejo

821

869

983

1701

Tamiya

XF22

84

186

Color

中石色 Middle Ston

# PzKpfw.VI Sd. Kfz 182 Tiger II (Henschel July-1945 Production)

ドイツ重戦車 キングタイガー(ヘンシェル砲塔)計画仕様 徳国虎王重型坦克-亨舍尔炮塔45年7月生产型





Mr. COLOR NI ACRYSION COLOR

H⊠ AQUEOUS HOBBY COLOR

### PzKpfw.VI Sd. Kfz 182 Tiger II (Henschel July-1945 Production)

ドイツ重戦車 キングタイガー(ヘンシェル砲塔)計画仕様 德国虎王重型坦克-亨舍尔炮塔45年7月生产型