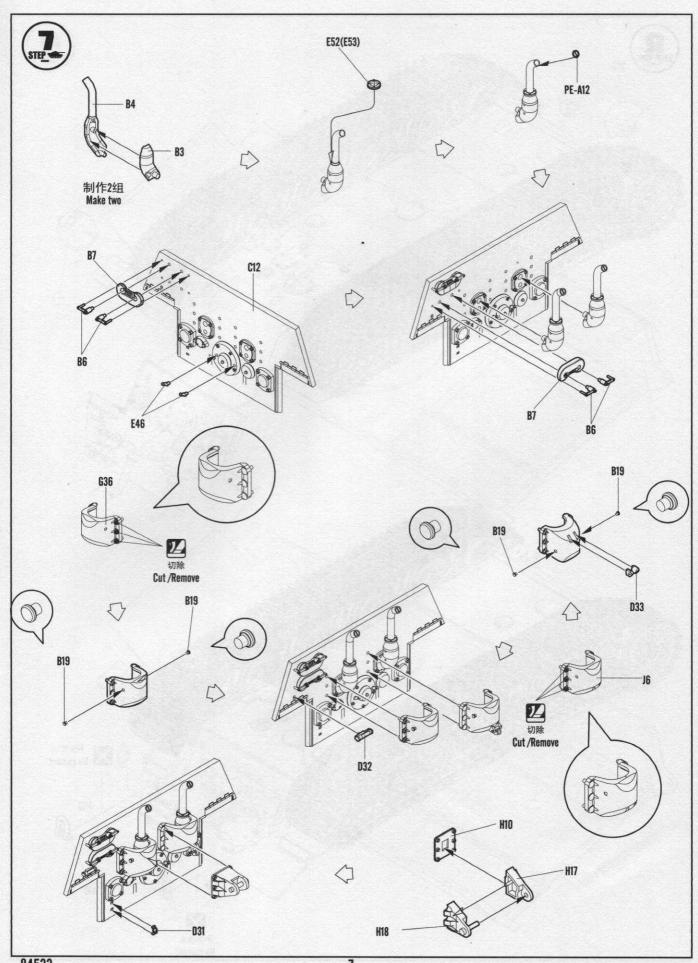

不要遗失小零件。
- \* 切取蚀刻片时应特别注意防止利边划伤手指。
- \*用模型锉刀小心锉平所有零件表面的注射浇口。
- \*用适量的强力快干胶水粘合蚀刻片零件和金属轴,切忌过 量, 否则可能导致可动零件被粘住。
- \*注意某些零件表面需在装配时同步贴上水贴纸。
- \* 制作时应远离幼儿并将包装袋及时收妥, 谨防小孩玩耍 而引起意外。



强力胶















Cyanoacrylate glue

Weight

Make hole

Cut /Remove

Option

No cement

Decal

#### The method to apply the decals

- 1.Cut off the decal from the decal paper and put it into the warm water 40 °C for 10
- 2. Take the decal from the water and put it on a piece of clean cloth.
- Remove the decal slowly from the paper to the targeted location by a wet finger. 4.Use a piece of dry and soft cloth to press it gently on the decal until it getting dry and no bubble existing.

#### 水贴纸的使用方法:

- 一. 把相关的印花从水贴纸上剪下, 放入40℃左右的 温水中浸10秒。
- 二.然后将印花放在干净的布上。
- 三.拿上印花纸板,手指蘸水将印花移到适当的位置。
- 四.用软干布轻压印花直至水干,气泡消失。



















































### PzKpfw.VI Sd. Kfz 182 Tiger II (Henschel July-1945 Production)

ドイツ重戦車 キングタイガー(ヘンシェル砲塔)計画仕様 德国虎王重型坦克-亨舍尔炮塔45年7月生产型







Model Master

1402

1795

Tamiya

X10

53

Vallejo

864

863

Color

黑铁色

烧铁色 Burnt Iron

Mr.Hobby

H 18 28

H 76 61

Acrysion

N 18

N 76

NO.:84533

H 37 73 **H⊠ AQUEOUS HOBBY COLOR** Mr. COLOR NM ACRYSION COLOR

Mr.Hobby

H 71 21

H 70 60

Acrysion

N 71

N 70

N 37

Vallejo

821

869

983

1701

Tamiya

XF22

84

186

Color

中石色 Middle Ston

# PzKpfw.VI Sd. Kfz 182 Tiger II (Henschel July-1945 Production)

ドイツ重戦車 キングタイガー(ヘンシェル砲塔)計画仕様 徳国虎王重型坦克-亨舍尔炮塔45年7月生产型





Mr. COLOR NI ACRYSION COLOR

H⊠ AQUEOUS HOBBY COLOR

### PzKpfw.VI Sd. Kfz 182 Tiger II (Henschel July-1945 Production)

ドイツ重戦車 キングタイガー(ヘンシェル砲塔)計画仕様 德国虎王重型坦克-亨舍尔炮塔4