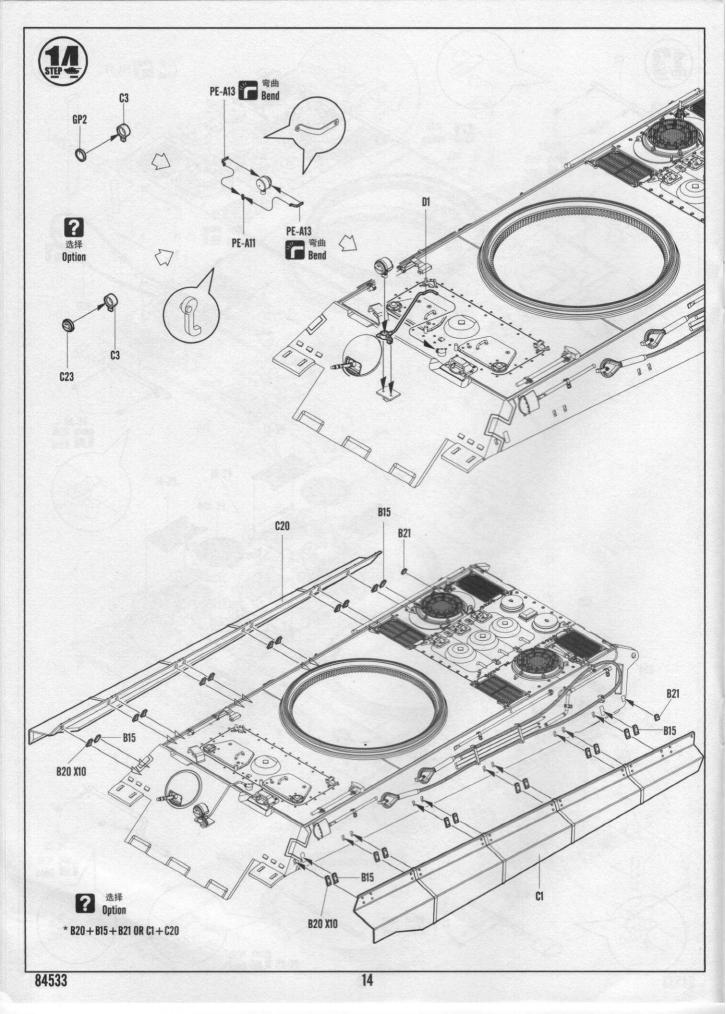

切取蚀刻片时应特别注意防止利边划伤手指。
- \*用模型锉刀小心锉平所有零件表面的注射浇口。
- \*用适量的强力快干胶水粘合蚀刻片零件和金属轴,切忌过 量, 否则可能导致可动零件被粘住。
- \*注意某些零件表面需在装配时同步贴上水贴纸。
- \* 制作时应远离幼儿并将包装袋及时收妥, 谨防小孩玩耍 而引起意外。



强力胶















Cyanoacrylate glue

Weight

Make hole

Cut /Remove

Option

No cement

Decal

#### The method to apply the decals

- 1.Cut off the decal from the decal paper and put it into the warm water 40 °C for 10
- 2. Take the decal from the water and put it on a piece of clean cloth.
- Remove the decal slowly from the paper to the targeted location by a wet finger. 4.Use a piece of dry and soft cloth to press it gently on the decal until it getting dry and no bubble existing.

#### 水贴纸的使用方法:

- 一. 把相关的印花从水贴纸上剪下, 放入40℃左右的 温水中浸10秒。
- 二.然后将印花放在干净的布上。
- 三.拿上印花纸板,手指蘸水将印花移到适当的位置。
- 四.用软干布轻压印花直至水干,气泡消失。



















































### PzKpfw.VI Sd. Kfz 182 Tiger II (Henschel July-1945 Production)

ドイツ重戦車 キングタイガー(ヘンシェル砲塔)計画仕様 德国虎王重型坦克-亨舍尔炮塔45年7月生产型







Model Master

1402

1795

Tamiya

X10

53

Vallejo

864

863

Color

黑铁色

烧铁色 Burnt Iron

Mr.Hobby

H 18 28

H 76 61

Acrysion

N 18

N 76

NO.:84533

H 37 73 **H⊠ AQUEOUS HOBBY COLOR** Mr. COLOR NM ACRYSION COLOR

Mr.Hobby

H 71 21

H 70 60

Acrysion

N 71

N 70

N 37

Vallejo

821

869

983

1701

Tamiya

XF22

84

186

Color

中石色 Middle Ston

# PzKpfw.VI Sd. Kfz 182 Tiger II (Henschel July-1945 Production)

ドイツ重戦車 キングタイガー(ヘンシェル砲塔)計画仕様 徳国虎王重型坦克-亨舍尔炮塔45年7月生产型





Mr. COLOR NI ACRYSION COLOR

H⊠ AQUEOUS HOBBY COLOR

### PzKpfw.VI Sd. Kfz 182 Tiger II (Henschel July-1945 Production)

ドイツ重戦車 キングタイガー(ヘンシェル砲塔)計画仕様 德国虎王重型坦克-亨舍尔炮塔45年7月生产型