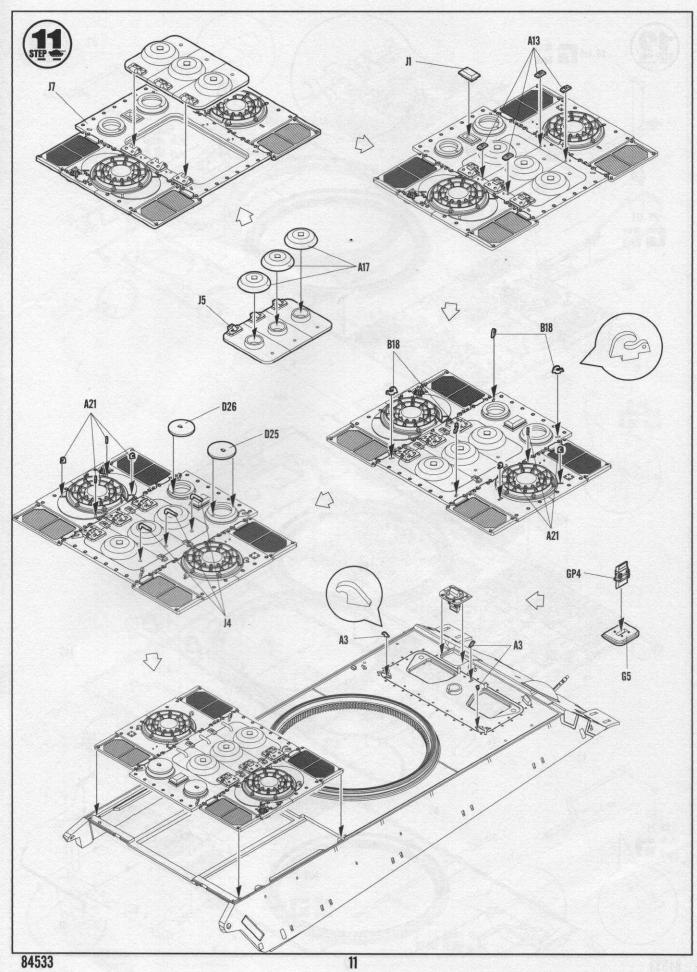

- \* 切取蚀刻片时应特别注意防止利边划伤手指。
- \*用模型锉刀小心锉平所有零件表面的注射浇口。
- \*用适量的强力快干胶水粘合蚀刻片零件和金属轴,切忌过 量, 否则可能导致可动零件被粘住。
- \*注意某些零件表面需在装配时同步贴上水贴纸。
- \* 制作时应远离幼儿并将包装袋及时收妥, 谨防小孩玩耍 而引起意外。



强力胶















Cyanoacrylate glue

Weight

Make hole

Cut /Remove

Option

No cement

Decal

#### The method to apply the decals

- 1.Cut off the decal from the decal paper and put it into the warm water 40 °C for 10
- 2. Take the decal from the water and put it on a piece of clean cloth.
- Remove the decal slowly from the paper to the targeted location by a wet finger. 4.Use a piece of dry and soft cloth to press it gently on the decal until it getting dry and no bubble existing.

#### 水贴纸的使用方法:

- 一. 把相关的印花从水贴纸上剪下, 放入40℃左右的 温水中浸10秒。
- 二.然后将印花放在干净的布上。
- 三.拿上印花纸板,手指蘸水将印花移到适当的位置。
- 四.用软干布轻压印花直至水干,气泡消失。



















































### PzKpfw.VI Sd. Kfz 182 Tiger II (Henschel July-1945 Production)

ドイツ重戦車 キングタイガー(ヘンシェル砲塔)計画仕様 德国虎王重型坦克-亨舍尔炮塔45年7月生产型







Model Master

1402

1795

Tamiya

X10

53

Vallejo

864

863

Color

黑铁色

烧铁色 Burnt Iron

Mr.Hobby

H 18 28

H 76 61

Acrysion

N 18

N 76

NO.:84533

H 37 73 **H⊠ AQUEOUS HOBBY COLOR** Mr. COLOR NM ACRYSION COLOR

Mr.Hobby

H 71 21

H 70 60

Acrysion

N 71

N 70

N 37

Vallejo

821

869

983

1701

Tamiya

XF22

84

186

Color

中石色 Middle Ston

# PzKpfw.VI Sd. Kfz 182 Tiger II (Henschel July-1945 Production)

ドイツ重戦車 キングタイガー(ヘンシェル砲塔)計画仕様 徳国虎王重型坦克-亨舍尔炮塔45年7月生产型





Mr. COLOR NI ACRYSION COLOR

H⊠ AQUEOUS HOBBY COLOR

### PzKpfw.VI Sd. Kfz 182 Tiger II (Henschel July-1945 Production)

ドイツ重戦車 キングタイガー(ヘンシェル砲塔)計画仕様 德国虎王重型坦克-亨舍尔炮塔45年7月生产型