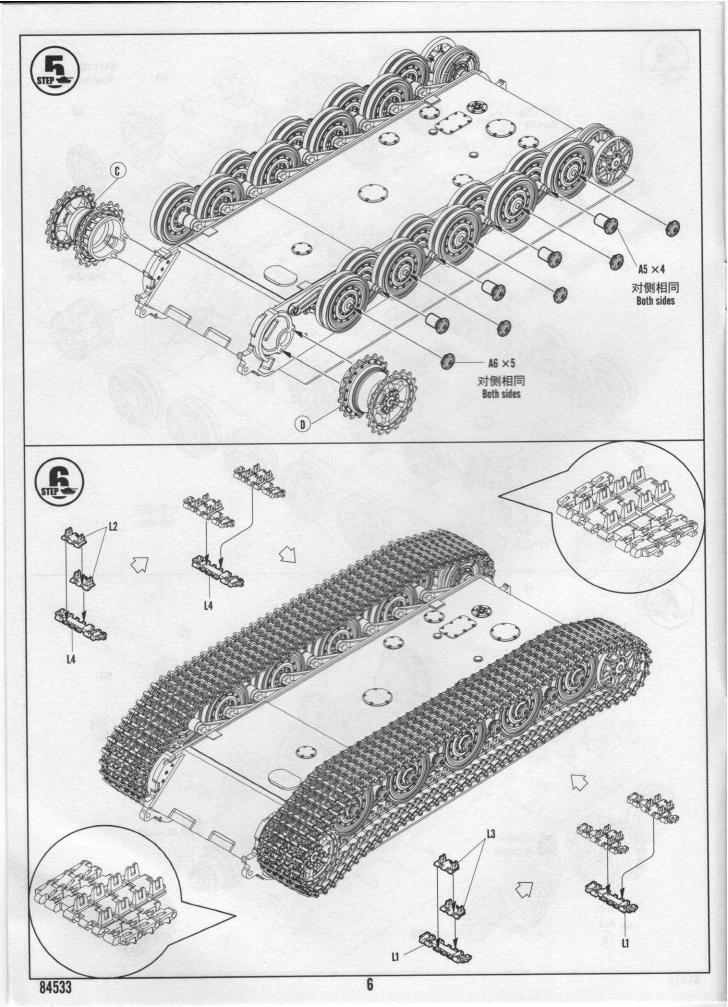

, 不要遗失小零件。
- \* 切取蚀刻片时应特别注意防止利边划伤手指。
- \*用模型锉刀小心锉平所有零件表面的注射浇口。
- \*用适量的强力快干胶水粘合蚀刻片零件和金属轴,切忌过 量, 否则可能导致可动零件被粘住。
- \*注意某些零件表面需在装配时同步贴上水贴纸。
- \* 制作时应远离幼儿并将包装袋及时收妥, 谨防小孩玩耍 而引起意外。



强力胶















Cyanoacrylate glue

Weight

Make hole

Cut /Remove

Option

No cement

Decal

#### The method to apply the decals

- 1.Cut off the decal from the decal paper and put it into the warm water 40 °C for 10
- 2. Take the decal from the water and put it on a piece of clean cloth.
- Remove the decal slowly from the paper to the targeted location by a wet finger. 4.Use a piece of dry and soft cloth to press it gently on the decal until it getting dry and no bubble existing.

#### 水贴纸的使用方法:

- 一. 把相关的印花从水贴纸上剪下, 放入40℃左右的 温水中浸10秒。
- 二.然后将印花放在干净的布上。
- 三.拿上印花纸板,手指蘸水将印花移到适当的位置。
- 四.用软干布轻压印花直至水干,气泡消失。



















































### PzKpfw.VI Sd. Kfz 182 Tiger II (Henschel July-1945 Production)

ドイツ重戦車 キングタイガー(ヘンシェル砲塔)計画仕様 德国虎王重型坦克-亨舍尔炮塔45年7月生产型







Model Master

1402

1795

Tamiya

X10

53

Vallejo

864

863

Color

黑铁色

烧铁色 Burnt Iron

Mr.Hobby

H 18 28

H 76 61

Acrysion

N 18

N 76

NO.:84533

H 37 73 **H⊠ AQUEOUS HOBBY COLOR** Mr. COLOR NM ACRYSION COLOR

Mr.Hobby

H 71 21

H 70 60

Acrysion

N 71

N 70

N 37

Vallejo

821

869

983

1701

Tamiya

XF22

84

186

Color

中石色 Middle Ston

# PzKpfw.VI Sd. Kfz 182 Tiger II (Henschel July-1945 Production)

ドイツ重戦車 キングタイガー(ヘンシェル砲塔)計画仕様 徳国虎王重型坦克-亨舍尔炮塔45年7月生产型





Mr. COLOR NI ACRYSION COLOR

H⊠ AQUEOUS HOBBY COLOR

### PzKpfw.VI Sd. Kfz 182 Tiger II (Henschel July-1945 Production)

ドイツ重戦車 キングタイガー(ヘンシェル砲塔)計画仕様 德国虎王重型坦克-亨舍尔炮