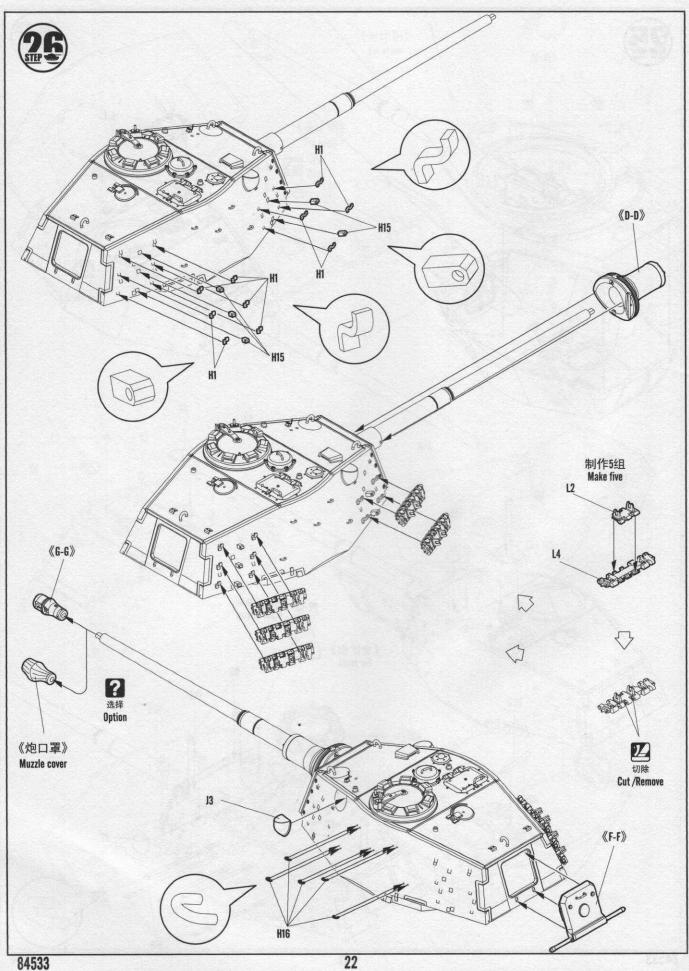

强力胶

Cyanoacrylate glue

Weight

Make hole

Cut /Remove

Option

No cement

Decal