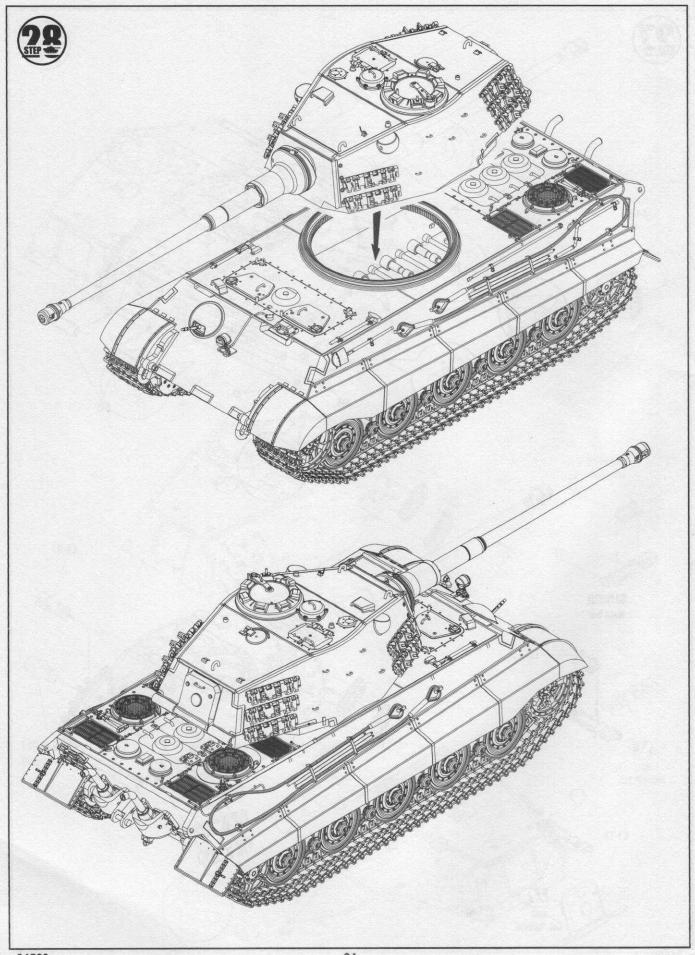

# PzKpfw.VI Sd. Kfz 182 Tiger II (Henschel July-1945 Production)

ドイツ重戦車 キングタイガー(ヘンシェル砲塔)計画仕様 德国虎王重型坦克-亨舍尔炮塔45年7月生产型