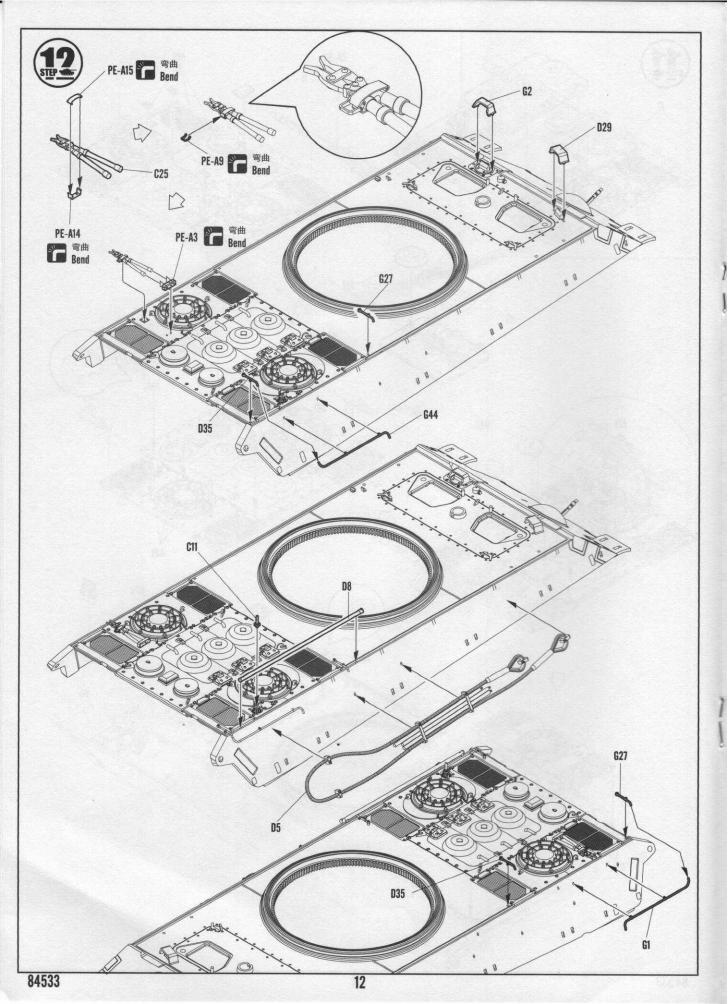

\* 切取蚀刻片时应特别注意防止利边划伤手指。
- \*用模型锉刀小心锉平所有零件表面的注射浇口。
- \*用适量的强力快干胶水粘合蚀刻片零件和金属轴,切忌过 量, 否则可能导致可动零件被粘住。
- \*注意某些零件表面需在装配时同步贴上水贴纸。
- \* 制作时应远离幼儿并将包装袋及时收妥, 谨防小孩玩耍 而引起意外。



强力胶















Cyanoacrylate glue

Weight

Make hole

Cut /Remove

Option

No cement

Decal

#### The method to apply the decals

- 1.Cut off the decal from the decal paper and put it into the warm water 40 °C for 10
- 2. Take the decal from the water and put it on a piece of clean cloth.
- Remove the decal slowly from the paper to the targeted location by a wet finger. 4.Use a piece of dry and soft cloth to press it gently on the decal until it getting dry and no bubble existing.

#### 水贴纸的使用方法:

- 一. 把相关的印花从水贴纸上剪下, 放入40℃左右的 温水中浸10秒。
- 二.然后将印花放在干净的布上。
- 三.拿上印花纸板,手指蘸水将印花移到适当的位置。
- 四.用软干布轻压印花直至水干,气泡消失。



















































### PzKpfw.VI Sd. Kfz 182 Tiger II (Henschel July-1945 Production)

ドイツ重戦車 キングタイガー(ヘンシェル砲塔)計画仕様 德国虎王重型坦克-亨舍尔炮塔45年7月生产型







Model Master

1402

1795

Tamiya

X10

53

Vallejo

864

863

Color

黑铁色

烧铁色 Burnt Iron

Mr.Hobby

H 18 28

H 76 61

Acrysion

N 18

N 76

NO.:84533

H 37 73 **H⊠ AQUEOUS HOBBY COLOR** Mr. COLOR NM ACRYSION COLOR

Mr.Hobby

H 71 21

H 70 60

Acrysion

N 71

N 70

N 37

Vallejo

821

869

983

1701

Tamiya

XF22

84

186

Color

中石色 Middle Ston

# PzKpfw.VI Sd. Kfz 182 Tiger II (Henschel July-1945 Production)

ドイツ重戦車 キングタイガー(ヘンシェル砲塔)計画仕様 徳国虎王重型坦克-亨舍尔炮塔45年7月生产型





Mr. COLOR NI ACRYSION COLOR

H⊠ AQUEOUS HOBBY COLOR

### PzKpfw.VI Sd. Kfz 182 Tiger II (Henschel July-1945 Production)

ドイツ重戦車 キングタイガー(ヘンシェル砲塔)計画仕様 德国虎王重型坦克-亨舍尔炮塔45年7月生产型