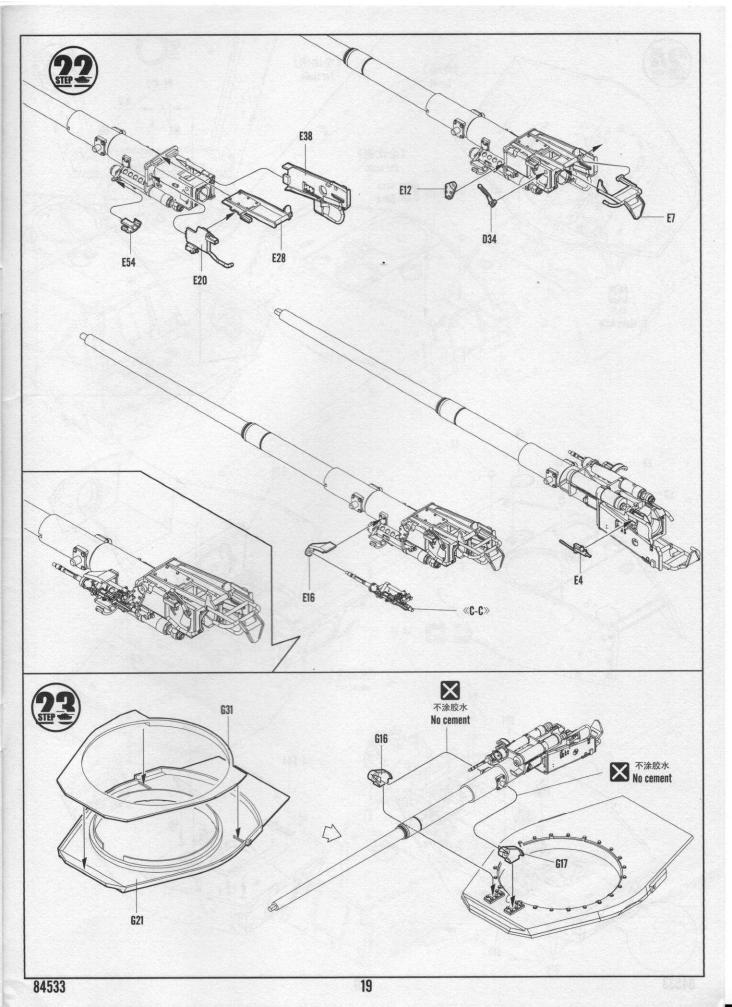

边划伤手指。
- \*用模型锉刀小心锉平所有零件表面的注射浇口。
- \*用适量的强力快干胶水粘合蚀刻片零件和金属轴,切忌过 量, 否则可能导致可动零件被粘住。
- \*注意某些零件表面需在装配时同步贴上水贴纸。
- \* 制作时应远离幼儿并将包装袋及时收妥, 谨防小孩玩耍 而引起意外。



强力胶















Cyanoacrylate glue

Weight

Make hole

Cut /Remove

Option

No cement

Decal

#### The method to apply the decals

- 1.Cut off the decal from the decal paper and put it into the warm water 40 °C for 10
- 2. Take the decal from the water and put it on a piece of clean cloth.
- Remove the decal slowly from the paper to the targeted location by a wet finger. 4.Use a piece of dry and soft cloth to press it gently on the decal until it getting dry and no bubble existing.

#### 水贴纸的使用方法:

- 一. 把相关的印花从水贴纸上剪下, 放入40℃左右的 温水中浸10秒。
- 二.然后将印花放在干净的布上。
- 三.拿上印花纸板,手指蘸水将印花移到适当的位置。
- 四.用软干布轻压印花直至水干,气泡消失。



















































### PzKpfw.VI Sd. Kfz 182 Tiger II (Henschel July-1945 Production)

ドイツ重戦車 キングタイガー(ヘンシェル砲塔)計画仕様 德国虎王重型坦克-亨舍尔炮塔45年7月生产型







Model Master

1402

1795

Tamiya

X10

53

Vallejo

864

863

Color

黑铁色

烧铁色 Burnt Iron

Mr.Hobby

H 18 28

H 76 61

Acrysion

N 18

N 76

NO.:84533

H 37 73 **H⊠ AQUEOUS HOBBY COLOR** Mr. COLOR NM ACRYSION COLOR

Mr.Hobby

H 71 21

H 70 60

Acrysion

N 71

N 70

N 37

Vallejo

821

869

983

1701

Tamiya

XF22

84

186

Color

中石色 Middle Ston

# PzKpfw.VI Sd. Kfz 182 Tiger II (Henschel July-1945 Production)

ドイツ重戦車 キングタイガー(ヘンシェル砲塔)計画仕様 徳国虎王重型坦克-亨舍尔炮塔45年7月生产型





Mr. COLOR NI ACRYSION COLOR

H⊠ AQUEOUS HOBBY COLOR

### PzKpfw.VI Sd. Kfz 182 Tiger II (Henschel July-1945 Production)

ドイツ重戦車 キングタイガー(ヘンシェル砲塔)計画仕様 德国虎王重型坦克-亨舍尔炮塔45年7月生产型







|   | Color