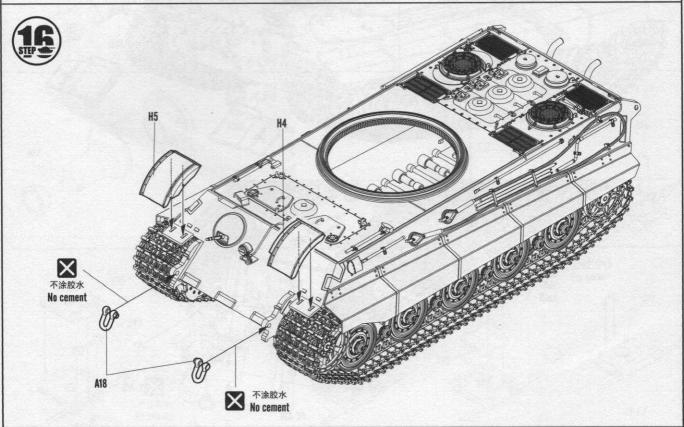

应特别注意防止利边划伤手指。
- \*用模型锉刀小心锉平所有零件表面的注射浇口。
- \*用适量的强力快干胶水粘合蚀刻片零件和金属轴,切忌过 量, 否则可能导致可动零件被粘住。
- \*注意某些零件表面需在装配时同步贴上水贴纸。
- \* 制作时应远离幼儿并将包装袋及时收妥, 谨防小孩玩耍 而引起意外。



强力胶















Cyanoacrylate glue

Weight

Make hole

Cut /Remove

Option

No cement

Decal

#### The method to apply the decals

- 1.Cut off the decal from the decal paper and put it into the warm water 40 °C for 10
- 2. Take the decal from the water and put it on a piece of clean cloth.
- Remove the decal slowly from the paper to the targeted location by a wet finger. 4.Use a piece of dry and soft cloth to press it gently on the decal until it getting dry and no bubble existing.

#### 水贴纸的使用方法:

- 一. 把相关的印花从水贴纸上剪下, 放入40℃左右的 温水中浸10秒。
- 二.然后将印花放在干净的布上。
- 三.拿上印花纸板,手指蘸水将印花移到适当的位置。
- 四.用软干布轻压印花直至水干,气泡消失。



















































### PzKpfw.VI Sd. Kfz 182 Tiger II (Henschel July-1945 Production)

ドイツ重戦車 キングタイガー(ヘンシェル砲塔)計画仕様 德国虎王重型坦克-亨舍尔炮塔45年7月生产型







Model Master

1402

1795

Tamiya

X10

53

Vallejo

864

863

Color

黑铁色

烧铁色 Burnt Iron

Mr.Hobby

H 18 28

H 76 61

Acrysion

N 18

N 76

NO.:84533

H 37 73 **H⊠ AQUEOUS HOBBY COLOR** Mr. COLOR NM ACRYSION COLOR

Mr.Hobby

H 71 21

H 70 60

Acrysion

N 71

N 70

N 37

Vallejo

821

869

983

1701

Tamiya

XF22

84

186

Color

中石色 Middle Ston

# PzKpfw.VI Sd. Kfz 182 Tiger II (Henschel July-1945 Production)

ドイツ重戦車 キングタイガー(ヘンシェル砲塔)計画仕様 徳国虎王重型坦克-亨舍尔炮塔45年7月生产型





Mr. COLOR NI ACRYSION COLOR

H⊠ AQUEOUS HOBBY COLOR

### PzKpfw.VI Sd. Kfz 182 Tiger II (Henschel July-1945 Production)

ドイツ重戦車 キングタイガー(ヘンシェル砲塔)計画仕様 德国虎王重型坦克-亨舍尔炮塔45年7月生产型







|   |