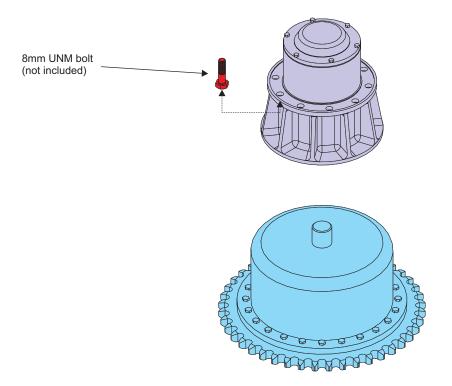

This accessory set is designed to display the M26 Dragon Wagon with the rear wheels off and chains removed during maintenance. Note that there are a "tall" and "short" brake drum which corresponds to the Tamiya kit parts H23 and H24. Depending on which side you want to display the wheels off of the model determines where the "tall" and "short" brake drum goes. The "tall" brake drum goes on the rear axle on the drivers side and on the front axle on the passenger side. The wheel studs are not included, these may be represented by styrene rod or 8mm x 2.5mm UNM bolts can be purchased from Scale Hardware: http://www.scalehardware.com/miniature-hex-bolts-c-1