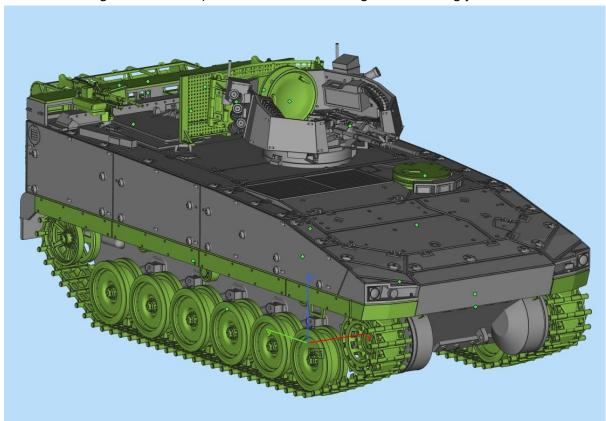

# PARTS ATTACHMENT

**Attached** the green coloured parts as shown in the diagram accordingly.