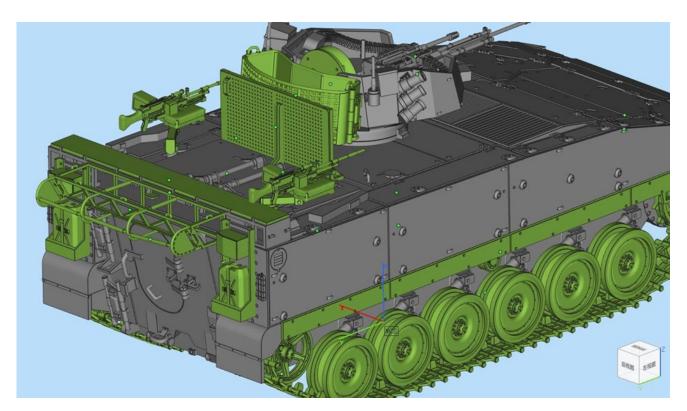

# PARTS ATTACHMENT

**<u>Attached</u>** the green coloured parts as shown in the diagram accordingly.