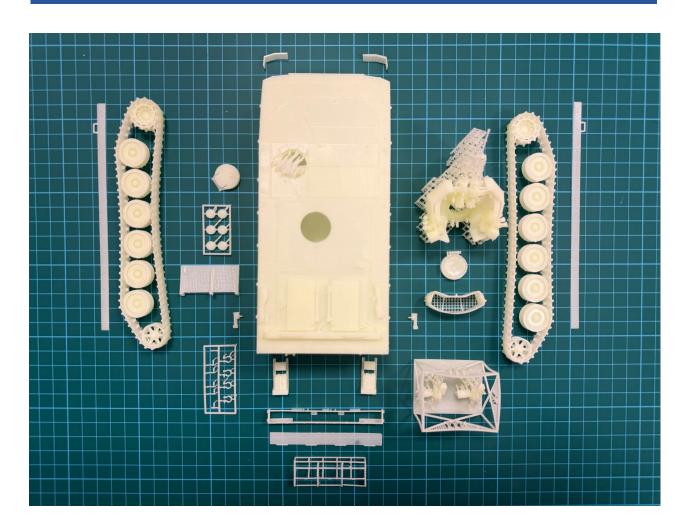

### READ BEFORE ASSEMBLY

- 1. Remove the excess print gates from the parts with a cutter carefully.
- 2. Should the parts warp, you may straighten the parts with a tweezer in the hot water.
- 3. Apply superglue to attach the (green) parts as shown in the diagram.

### RECOMMENDED COLOUR

Main Body: Tamiya XF-22 RLM Grey Machine Gun: Tamiya X-10 Gun Metal Anti-skid surface: Tamiya XF-65 Field Grey Brake Light: Tamiya XF-27 Clear Red

Rubber Tire: Tamiya XF-85 Rubber Black

### PARTS LAYOUT



# PARTS ATTACHMENT

**Attached** the green coloured parts as shown in the diagram accordingly.





# PARTS ATTACHMENT

**<u>Attached</u>** the green coloured parts as shown in the diagram accordingly.





# PARTS ATTACHMENT

**<u>Attached</u>** the green coloured parts as shown in the diagram accordingly.