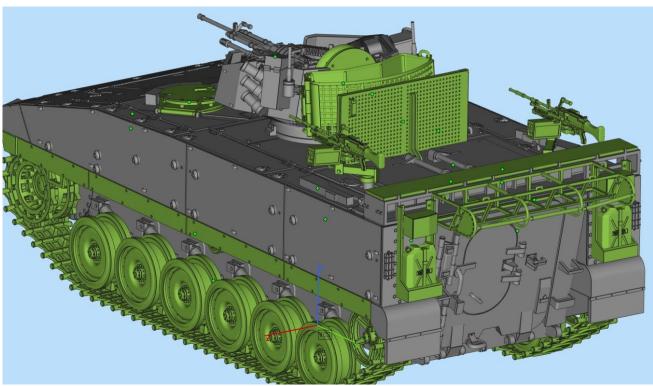

# PARTS ATTACHMENT

**Attached** the green coloured parts as shown in the diagram accordingly.

# PARTS ATTACHMENT

**<u>Attached</u>** the green coloured parts as shown in the diagram accordingly.