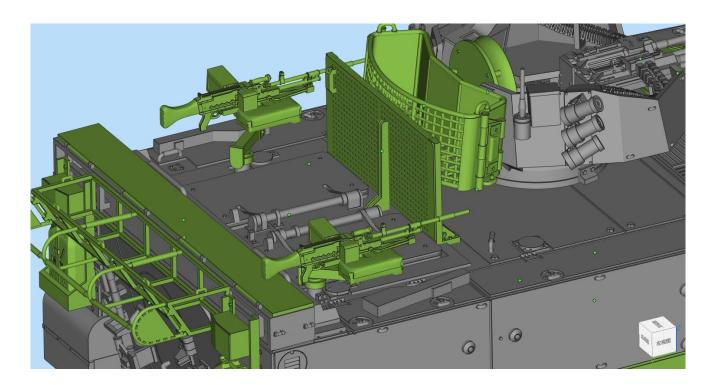

# PARTS ATTACHMENT

**Attached** the green coloured parts as shown in the diagram accordingly.

# PARTS ATTACHMENT

**<u>Attached</u>** the green coloured parts as shown in the diagram accordingly.