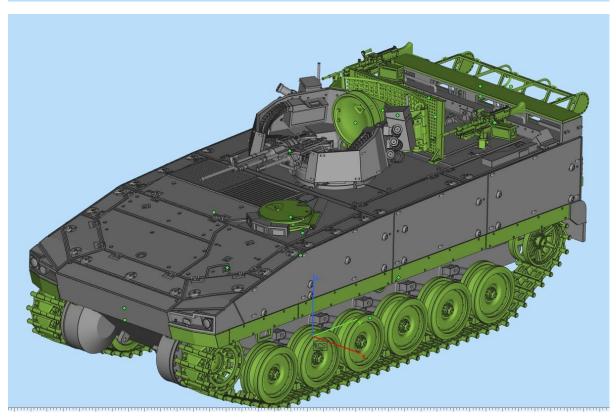

# PARTS ATTACHMENT

**<u>Attached</u>** the green coloured parts as shown in the diagram accordingly.