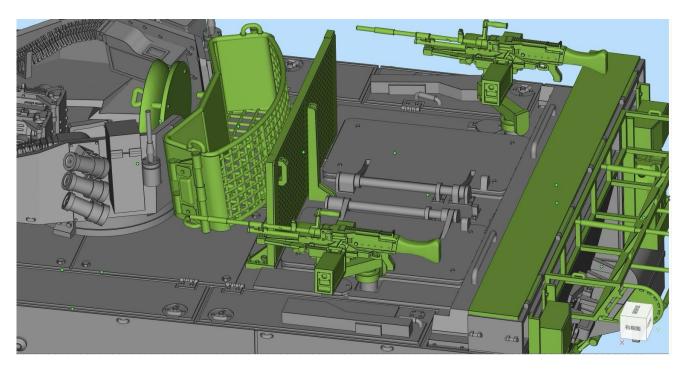

# PARTS ATTACHMENT

**Attached** the green coloured parts as shown in the diagram accordingly.

# PARTS ATTACHMENT

**<u>Attached</u>** the green coloured parts as shown in the diagram accordingly.