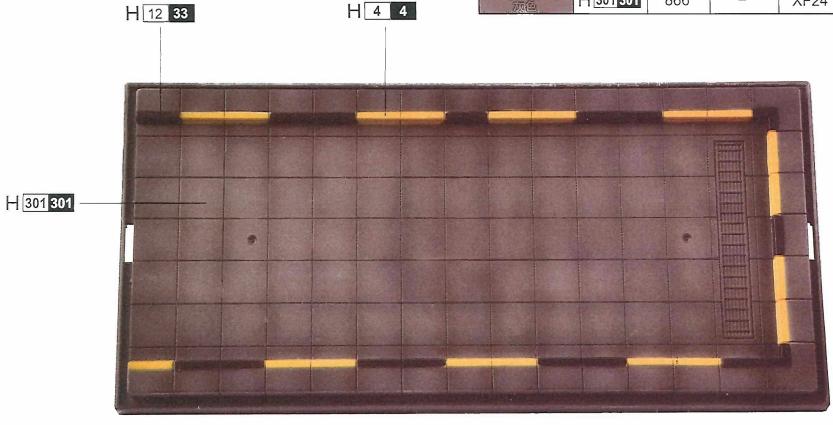

## PAINT REFERENCE COLOUR

| Color             | Mr.Hobby  | Vallejo | Model<br>Master | Tamiya | Humbrol |
|-------------------|-----------|---------|-----------------|--------|---------|
| Flat Black<br>消光黑 | H 12 33   | 950     | 1749            | XF1    | 33      |
| Yellow<br>黄色      | H 4 4     | 953     | 1514            | X8     | 69      |
| Engline Gray      | H 301 301 | 866     | _               | XF24   | _       |

H⊠ AQUEOUS HOBBY COLOR

☑ Mr. COLOR