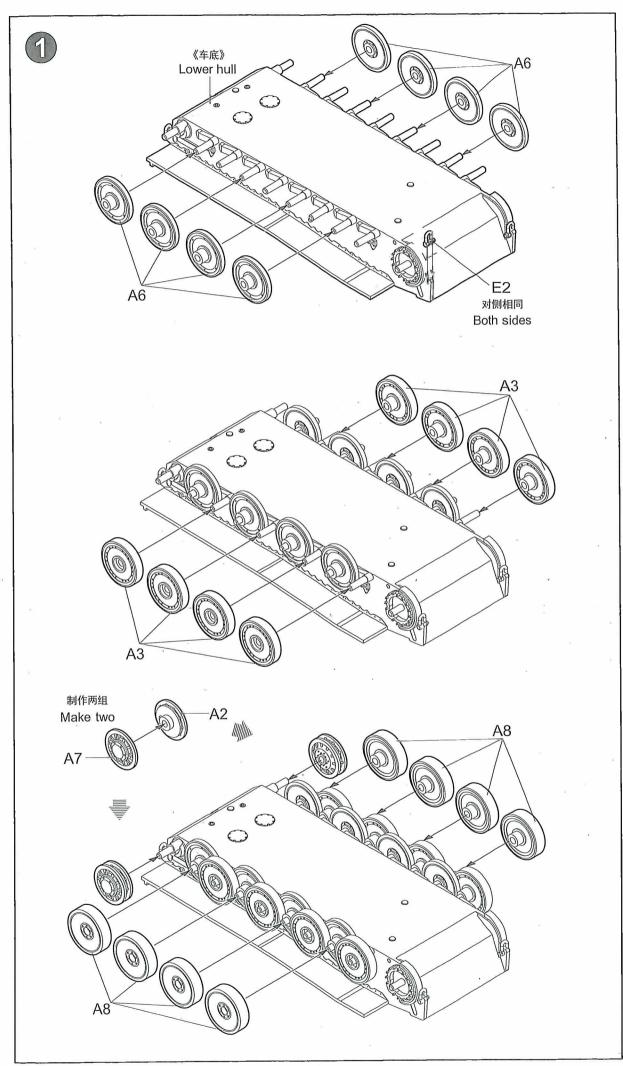

- o 推荐模型工具(自备): 胶水,水口剪刀,长咀钳,刀片, 锉刀,镊子,钳,钻,剪刀,瞬间快干胶。
- o 软布同砂纸同时也应该是必备工具。
- o 请使用塑料胶水和油漆,模型内不含。



使用强力胶 Cyanoacrylate glue



配重 Weight



Make hole



Cut / Remove



贴纸 Decal



锉平 File / Sand



选择 Option



不涂胶水 No cement



弯曲 Bend



先装 Install it first

#### 水贴纸的使用:

- 1. 从水贴纸上剪下印花;
- 2.将印花放入温水中浸10秒,然后放在干净布上。
- 3.拿着印花纸板将印花移到模型上;
- 4. 手指蘸水将印花移到适当的位置;
- 5.用软布轻压印花直至水干,汽泡消失。

#### **DECAL APPLICATION**

- 1. Cut off decal from sheet.
- 2. Dip the decal in tepid water 40°C for about 10 sec. and place on a clean cloth.
- Hold the backing sheet edge and slide decal onto the model
- 4. Move decal into position by wetting decal with finger.
- 5. Press decal gently down with a soft cloth until excess water and air bubbles are gone.
- 6. Allow decal to dry completely before handling model.













## 履带连接 Track installation

- \*履带可用塑料胶水粘合
- \*履带可用模型胶水粘合
- \*若履带断裂,用细线固定
- \*The tracks in this kit can be glued using plastic cement.
- \*The tracks can be painted using plastic panints.
- \*If track is broken strengthen with staples or thread.









# 涂装同标贴指示 Painting & Marking guide

## PAINT REFERENCE COLOUR

| Color             | Mr.Hobby  | Vallejo | Model<br>Master | Tamiya | Humbrol |
|-------------------|-----------|---------|-----------------|--------|---------|
| Flat Black<br>消光黑 | H 12 33   | 950     | 1749            | XF1    | 33      |
| Yellow<br>黄色      | H 4 4     | 953     | 1514            | X8     | 69      |
| Engline Gray      | H 301 301 | 866     | _               | XF24   | _       |



H⊠ AQUEOUS HOBBY COLOR

☑ Mr. COLOR