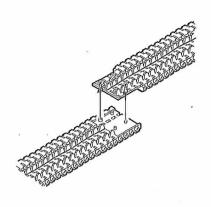

## 履带连接 Track installation

- \*履带可用塑料胶水粘合
- \*履带可用模型胶水粘合
- \*若履带断裂,用细线固定
- \*The tracks in this kit can be glued using plastic cement.
- \*The tracks can be painted using plastic panints.
- \*If track is broken strengthen with staples or thread.