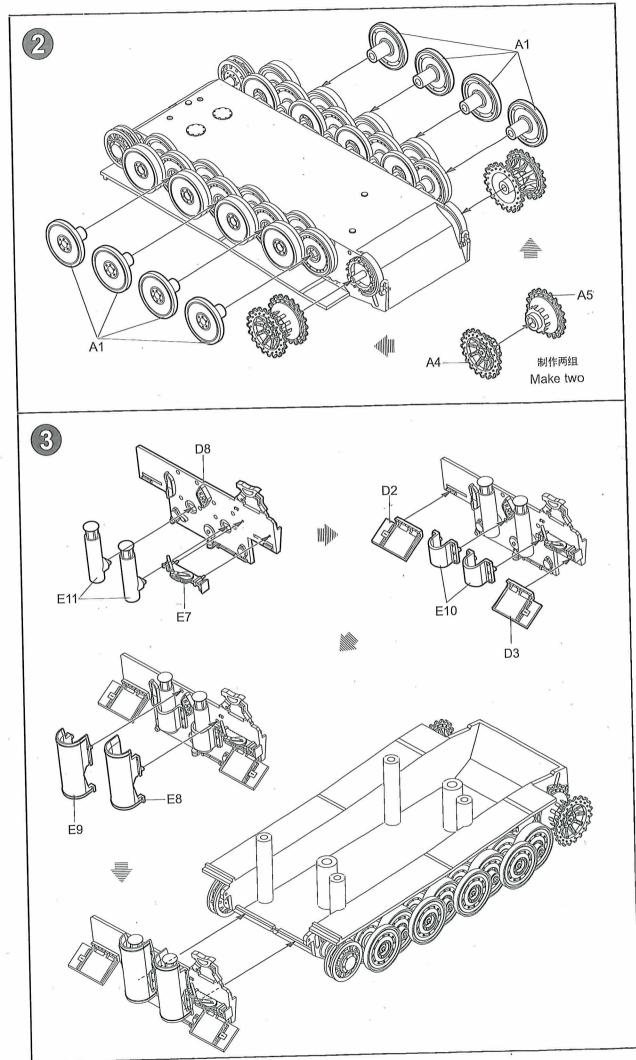

o 推荐模型工具(自备): 胶水,水口剪刀,长咀钳,刀片, 锉刀,镊子,钳,钻,剪刀,瞬间快干胶。
- o 软布同砂纸同时也应该是必备工具。
- o 请使用塑料胶水和油漆,模型内不含。



使用强力胶 Cyanoacrylate glue



配重 Weight



Make hole



Cut / Remove



贴纸 Decal



锉平 File / Sand



选择 Option



不涂胶水 No cement



弯曲 Bend



先装 Install it first

#### 水贴纸的使用:

- 1. 从水贴纸上剪下印花;
- 2.将印花放入温水中浸10秒,然后放在干净布上。
- 3.拿着印花纸板将印花移到模型上;
- 4. 手指蘸水将印花移到适当的位置;
- 5.用软布轻压印花直至水干,汽泡消失。

#### **DECAL APPLICATION**

- 1. Cut off decal from sheet.
- 2. Dip the decal in tepid water 40°C for about 10 sec. and place on a clean cloth.
- Hold the backing sheet edge and slide decal onto the model
- 4. Move decal into position by wetting decal with finger.
- 5. Press decal gently down with a soft cloth until excess water and air bubbles are gone.
- 6. Allow decal to dry completely before handling model.













## 履带连接 Track installation

- \*履带可用塑料胶水粘合
- \*履带可用模型胶水粘合
- \*若履带断裂,用细线固定
- \*The tracks in this kit can be glued using plastic cement.
- \*The tracks can be painted using plastic panints.
- \*If track is broken strengthen with staples or thread.









# 涂装同标贴指示 Painting & Marking guide

## PAINT REFERENCE COLOUR

| Color             | Mr.Hobby  | Vallejo | Model<br>Master | Tamiya | Humbrol |
|-------------------|-----------|---------|-----------------|--------|---------|
| Flat Black<br>消光黑 | H 12 33   | 950     | 1749            | XF1    | 33      |
| Yellow<br>黄色      | H 4 4     | 953     | 1514            | X8     | 69      |
| Engline Gray      | H 301 301 | 866     | _               | XF24   | _       |



H⊠ AQUEOUS HOBBY COLOR

☑ Mr. COLOR