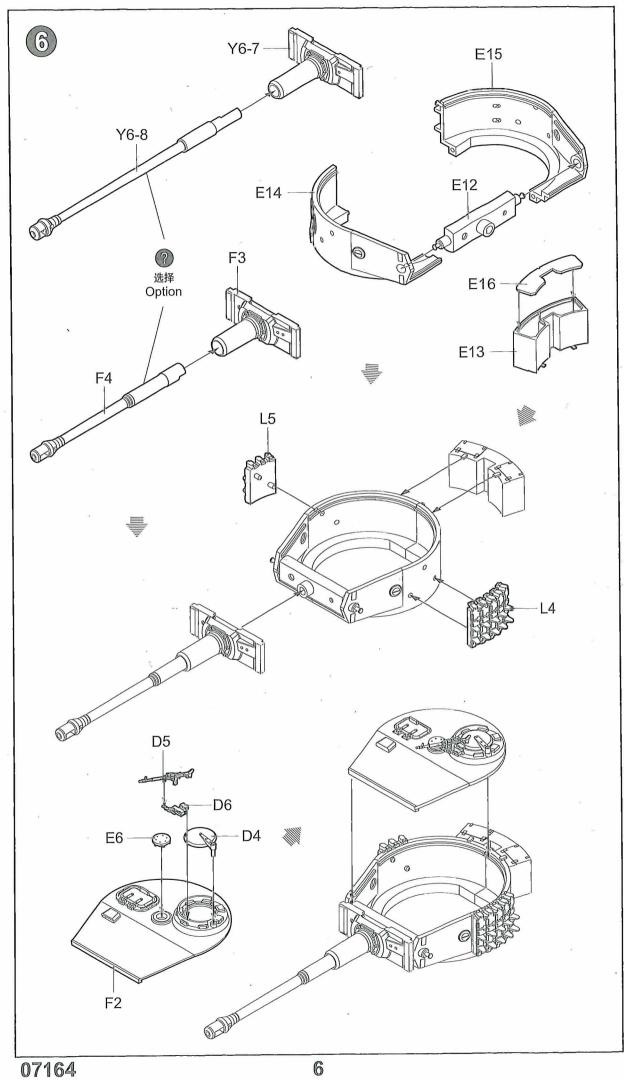

模型工具(自备): 胶水,水口剪刀,长咀钳,刀片, 锉刀,镊子,钳,钻,剪刀,瞬间快干胶。
- o 软布同砂纸同时也应该是必备工具。
- o 请使用塑料胶水和油漆,模型内不含。



使用强力胶 Cyanoacrylate glue



配重 Weight



Make hole



Cut / Remove



贴纸 Decal



锉平 File / Sand



选择 Option



不涂胶水 No cement



弯曲 Bend



先装 Install it first

#### 水贴纸的使用:

- 1. 从水贴纸上剪下印花;
- 2.将印花放入温水中浸10秒,然后放在干净布上。
- 3.拿着印花纸板将印花移到模型上;
- 4. 手指蘸水将印花移到适当的位置;
- 5.用软布轻压印花直至水干,汽泡消失。

#### **DECAL APPLICATION**

- 1. Cut off decal from sheet.
- 2. Dip the decal in tepid water 40°C for about 10 sec. and place on a clean cloth.
- Hold the backing sheet edge and slide decal onto the model
- 4. Move decal into position by wetting decal with finger.
- 5. Press decal gently down with a soft cloth until excess water and air bubbles are gone.
- 6. Allow decal to dry completely before handling model.













## 履带连接 Track installation

- \*履带可用塑料胶水粘合
- \*履带可用模型胶水粘合
- \*若履带断裂,用细线固定
- \*The tracks in this kit can be glued using plastic cement.
- \*The tracks can be painted using plastic panints.
- \*If track is broken strengthen with staples or thread.









# 涂装同标贴指示 Painting & Marking guide

## PAINT REFERENCE COLOUR

| Color             | Mr.Hobby  | Vallejo | Model<br>Master | Tamiya | Humbrol |
|-------------------|-----------|---------|-----------------|--------|---------|
| Flat Black<br>消光黑 | H 12 33   | 950     | 1749            | XF1    | 33      |
| Yellow<br>黄色      | H 4 4     | 953     | 1514            | X8     | 69      |
| Engline Gray      | H 301 301 | 866     | _               | XF24   | _       |



H⊠ AQUEOUS HOBBY COLOR

☑ Mr. COLOR