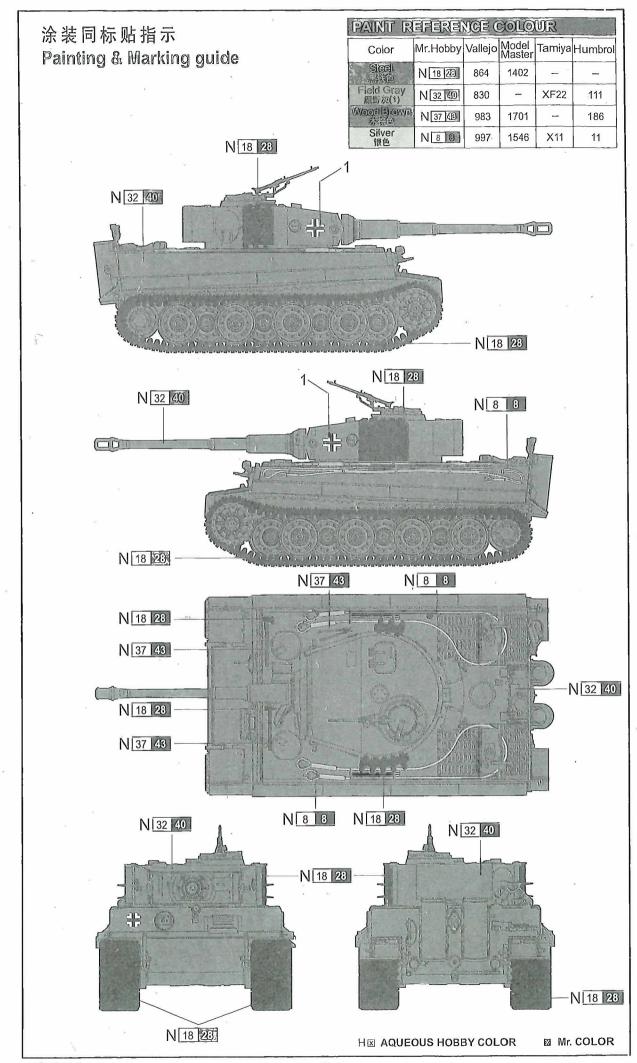

# 涂装同标贴指示 Painting & Marking guide

## PAINT REFERENCE COLOUR

| Color             | Mr.Hobby  | Vallejo | Model<br>Master | Tamiya | Humbrol |
|-------------------|-----------|---------|-----------------|--------|---------|
| Flat Black<br>消光黑 | H 12 33   | 950     | 1749            | XF1    | 33      |
| Yellow<br>黄色      | H 4 4     | 953     | 1514            | X8     | 69      |
| Engline Gray      | H 301 301 | 866     | _               | XF24   | _       |