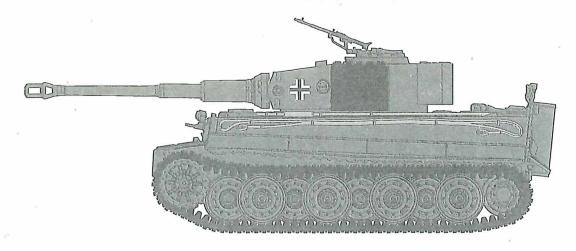

## German Tiger with 88mm kwk L/71

德国虎式坦克-88mm kwk L/71炮管



#### READ BEFORE ASSEMBLY:

- Study and understand these instructions thoroughly before beginning assembly
- When needed, remove photo-etch parts carefully using a modeling knife or photo etch sprue cutter, being careful not to damage or lose small parts.
- Take extra care in handling photo etch parts in order to avoid injury
- Apply instant cement sparingly to photo etch parts where instructed
- Tools recommended(not included in kit):Plastic and instant cements,sprue cutters,long nose pliers,,modeling knife, small files, tweezers, pin vise & scissors. Soft cloth and sandpaper will also assist in construction
- Glue and paint are not included in the kit. Use plastic cement and hobby paints only. Color guide for purchasing paint is included in the kit.

### 装配之前仔细阅读

- o 小心用模型锉刀锉平所有零件表面的注