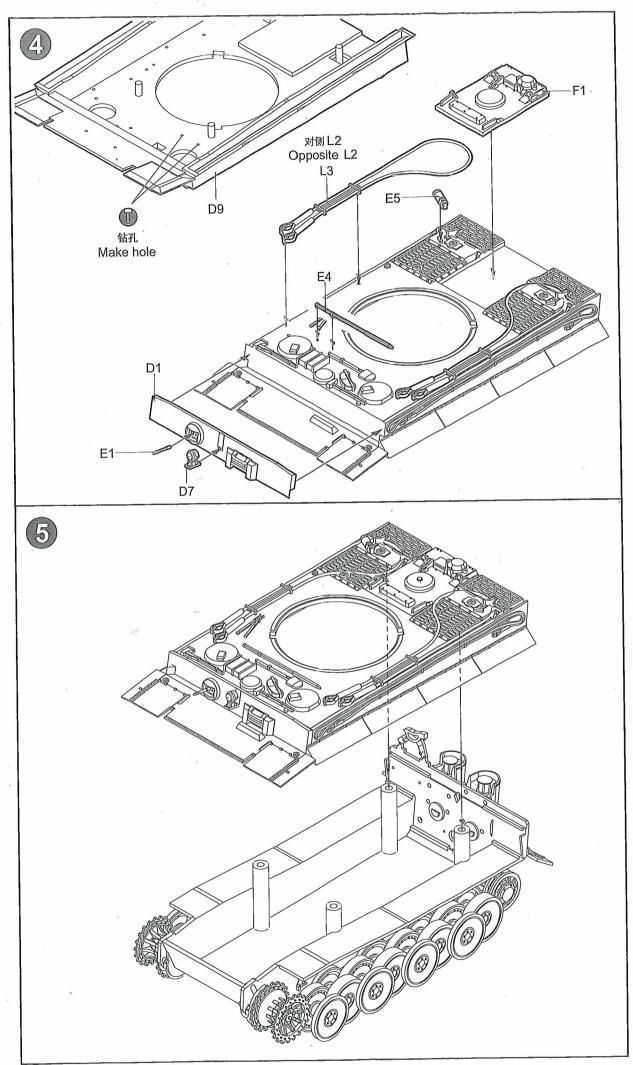

推荐模型工具(自备): 胶水,水口剪刀,长咀钳,刀片, 锉刀,镊子,钳,钻,剪刀,瞬间快干胶。
- o 软布同砂纸同时也应该是必备工具。
- o 请使用塑料胶水和油漆,模型内不含。



使用强力胶 Cyanoacrylate glue



配重 Weight



Make hole



Cut / Remove



贴纸 Decal



锉平 File / Sand



选择 Option



不涂胶水 No cement



弯曲 Bend



先装 Install it first

#### 水贴纸的使用:

- 1. 从水贴纸上剪下印花;
- 2.将印花放入温水中浸10秒,然后放在干净布上。
- 3.拿着印花纸板将印花移到模型上;
- 4. 手指蘸水将印花移到适当的位置;
- 5.用软布轻压印花直至水干,汽泡消失。

#### **DECAL APPLICATION**

- 1. Cut off decal from sheet.
- 2. Dip the decal in tepid water 40°C for about 10 sec. and place on a clean cloth.
- Hold the backing sheet edge and slide decal onto the model
- 4. Move decal into position by wetting decal with finger.
- 5. Press decal gently down with a soft cloth until excess water and air bubbles are gone.
- 6. Allow decal to dry completely before handling model.













## 履带连接 Track installation

- \*履带可用塑料胶水粘合
- \*履带可用模型胶水粘合
- \*若履带断裂,用细线固定
- \*The tracks in this kit can be glued using plastic cement.
- \*The tracks can be painted using plastic panints.
- \*If track is broken strengthen with staples or thread.









# 涂装同标贴指示 Painting & Marking guide

## PAINT REFERENCE COLOUR

| Color             | Mr.Hobby  | Vallejo | Model<br>Master | Tamiya | Humbrol |
|-------------------|-----------|---------|-----------------|--------|---------|
| Flat Black<br>消光黑 | H 12 33   | 950     | 1749            | XF1    | 33      |
| Yellow<br>黄色      | H 4 4     | 953     | 1514            | X8     | 69      |
| Engline Gray      | H 301 301 | 866     | _               | XF24   | _       |



H⊠ AQUEOUS HOBBY COLOR

☑ Mr. COLOR