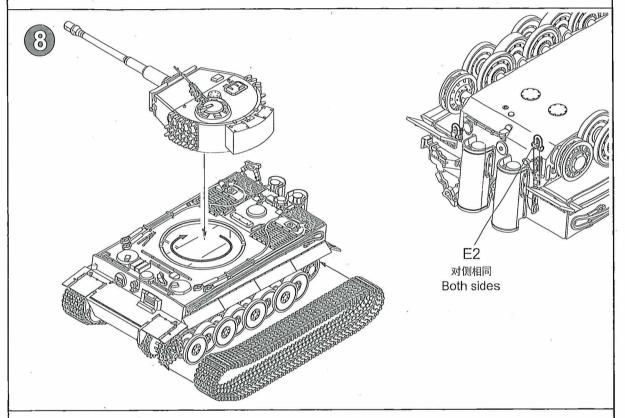

#### 水贴纸的使用:

- 1. 从水贴纸上剪下印花;
- 2.将印花放入温水中浸10秒,然后放在干净布上。
- 3.拿着印花纸板将印花移到模型上;
- 4. 手指蘸水将印花移到适当的位置;
- 5.用软布轻压印花直至水干,汽泡消失。

#### **DECAL APPLICATION**

- 1. Cut off decal from sheet.
- 2. Dip the decal in tepid water 40°C for about 10 sec. and place on a clean cloth.
- Hold the backing sheet edge and slide decal onto the model
- 4. Move decal into position by wetting decal with finger.
- 5. Press decal gently down with a soft cloth until excess water and air bubbles are gone.
- 6. Allow decal to dry completely before handling model.













## 履带连接 Track installation

- \*履带可用塑料胶水粘合
- \*履带可用模型胶水粘合
- \*若履带断裂,用细线固定
- \*The tracks in this kit can be glued using plastic cement.
- \*The tracks can be painted using plastic panints.
- \*If track is broken strengthen with staples or thread.









# 涂装同标贴指示 Painting & Marking guide

## PAINT REFERENCE COLOUR

| Color             | Mr.Hobby  | Vallejo | Model<br>Master | Tamiya | Humbrol |
|-------------------|-----------|---------|-----------------|--------|---------|
| Flat Black<br>消光黑 | H 12 33   | 950     | 1749            | XF1    | 33      |
| Yellow<br>黄色      | H 4 4     | 953     | 1514            | X8     | 69      |
| Engline Gray      | H 301 301 | 866     | _               | XF24   | _       |



H⊠ AQUEOUS HOBBY COLOR

☑ Mr. COLOR