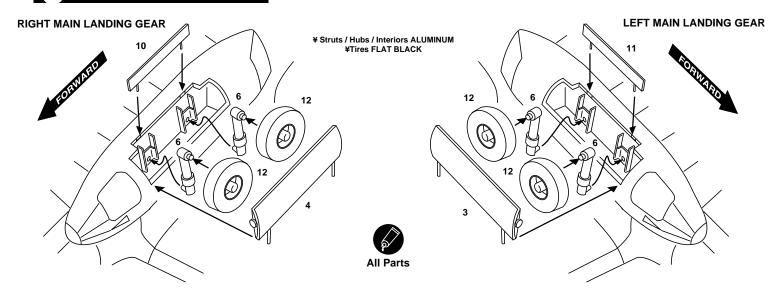

'A FUSELAGE PARTS SPRUES







Cut away Couper Scheiden Cortar Tagliere Cortar Snijden







Repeat operation
R peeter I' op ration
Vorgang wiederholen
Repitir la operacion
Ripetere
Repitir a opera ao



Symmetrical assembly







#### 1 WHEEL WELLS



# 2 INTERIOR ASSEMBLY



¥ Interior parts LIGHT GRAY or FLAT ALUMINUM



# 3 ARMAMENT INTERIOR PARTS (AC-130H ONLY)









#### 9 BEAVER TAIL

(AC-130H / CAF)

(USCG)

# RIGHT Main gear door Part 4





# **11** MAIN LANDING GEAR



# 12 NOSE LANDING GEAR



### 13 CARGO HATCH



# 14 PROPELLERS



Your Minicraft model kit contains high-quality waterslide decals. These decals adhere best to a glossy surface, so it is recommended that you apply a clear gloss coat over your painted model.

Use a sharp scissors or knife to cut individual decals from the carrier sheet. Do not cut into the clear film surrounding the individual decals.

It is recommended that you apply one decal at a time.

Place the decal section in warm water; when first inserted in the water your decal will curl. After approximately ten seconds, the decal will uncurl. Remove from water and lay on paper towel. After approximately 10-20 seconds the decal will slide freely from the backing paper. Use a small brush to help slide the decal from the backing