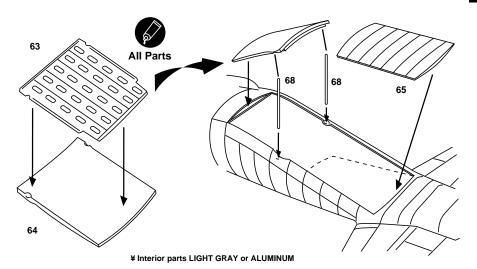

'A FUSELAGE PARTS SPRUES







Cut away Couper Scheiden Cortar Tagliere Cortar Snijden







Repeat operation
R peeter I' op ration
Vorgang wiederholen
Repitir la operacion
Ripetere
Repitir a opera ao



Symmetrical assembly







#### 1 WHEEL WELLS



# 2 INTERIOR ASSEMBLY



¥ Interior parts LIGHT GRAY or FLAT ALUMINUM



# 3 ARMAMENT INTERIOR PARTS (AC-130H ONLY)









#### 9 BEAVER TAIL

(AC-130H / CAF)

(USCG)

# RIGHT Main gear door Part 4





# **11** MAIN LANDING GEAR



# 12 NOSE LANDING GEAR



### 13 CARGO HATCH



# 14 PROPELLERS



Your Minicraft model kit contains high-quality waterslide decals. These decals adhere best to a glossy surface, so it is recommended that you apply a clear gloss coat over your painted model.

Use a sharp scissors or knife to cut individual decals from the carrier sheet. Do not cut into the clear film surrounding the individual decals.

It is recommended that you apply one decal at a time.

Place the decal section in warm water; when first inserted in the water your decal will curl. After approximately ten seconds, the decal will uncurl. Remove from water and lay on paper towel. After approximately 10-20 seconds the decal will slide freely from the backing paper. Use a small brush to help slide the decal from the backing paper and into position on the model. Carefully