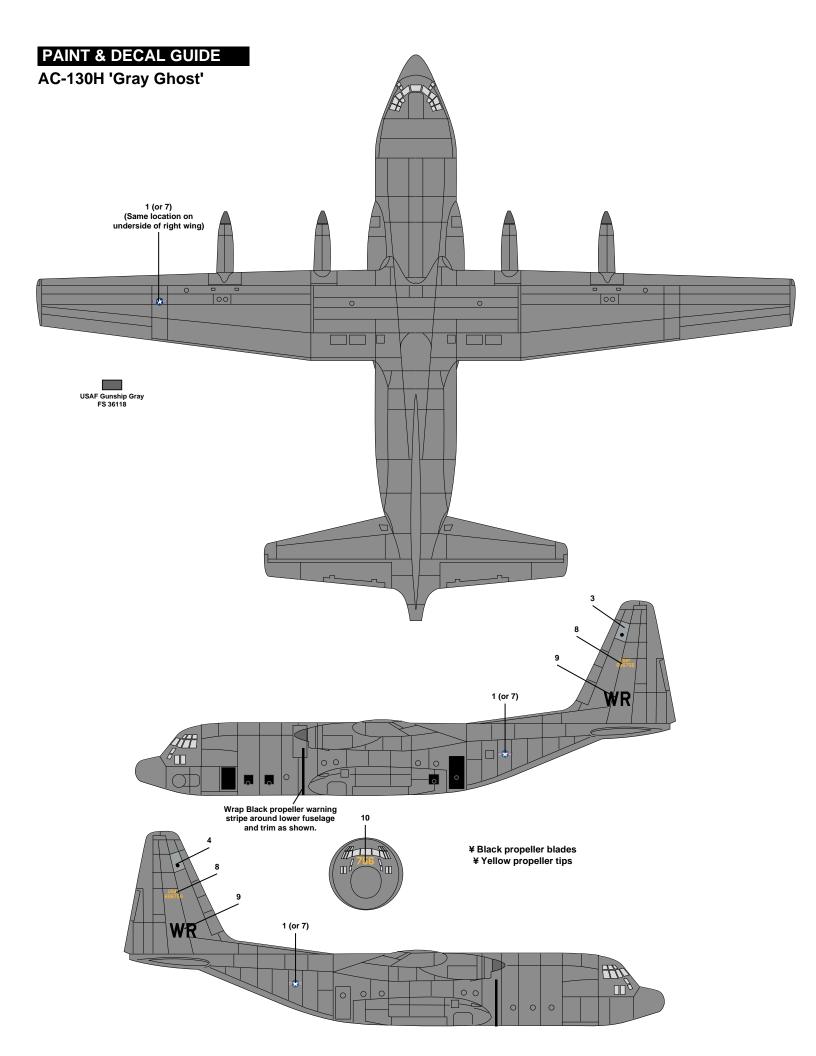

rs or knife to cut individual decals from the carrier sheet. Do not cut into the clear film surrounding the individual decals.

It is recommended that you apply one decal at a time.

Place the decal section in warm water; when first inserted in the water your decal will curl. After approximately ten seconds, the decal will uncurl. Remove from water and lay on paper towel. After approximately 10-20 seconds the decal will slide freely from the backing paper. Use a small brush to help slide the decal from the backing paper and into position on the model. Carefully blot excess water from the decal, using care not to move the decal or tear it.

If you choose to use a setting solution, apply a thin coat over the decal following the manufacturer's instruction.



### **PAINT & DECAL GUIDE**







### **PAINT & DECAL GUIDE**