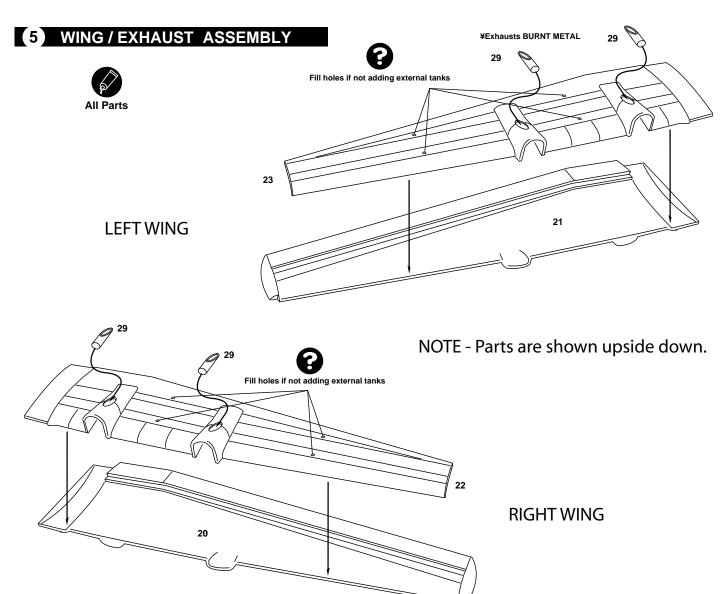

'A FUSELAGE PARTS SPRUES







Cut away Couper Scheiden Cortar Tagliere Cortar Snijden







Repeat operation
R peeter I' op ration
Vorgang wiederholen
Repitir la operacion
Ripetere
Repitir a opera ao



Symmetrical assembly







#### 1 WHEEL WELLS



# 2 INTERIOR ASSEMBLY



¥ Interior parts LIGHT GRAY or FLAT ALUMINUM



# 3 ARMAMENT INTERIOR PARTS (AC-130H ONLY)









#### 9 BEAVER TAIL

(AC-130H / CAF)

(USCG)

# RIGHT Main gear door Part 4





# **11** MAIN LANDING GEAR



# 12 NOSE LANDING GEAR



### 13 CARGO HATCH



# 14 PROPELLERS



Your Minicraft model kit contains high-quality waterslide decals. These decals adhere best to a glossy surface, so it is recommended that you apply a clear gloss coat over your painted model.

Use a sharp scissors or knife to cut individual decals from the carrier sheet. Do not cut into the clear film surrounding the individual decals.

It is recommended that you apply one decal at a time.

Place the decal section in warm water; when first inserted in the water your decal will curl. After approximately ten seconds, the decal will uncurl. Remove from water and lay on paper towel. After approximately 10-20 seconds