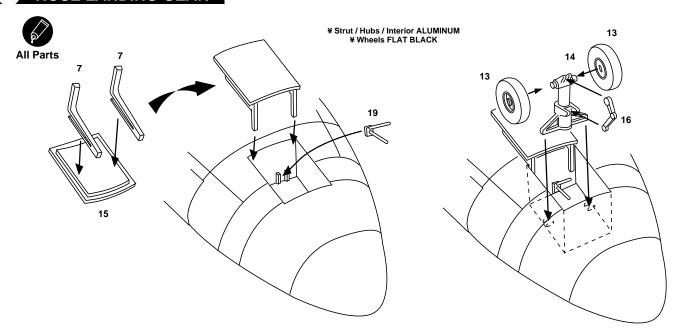

'A FUSELAGE PARTS SPRUES







Cut away Couper Scheiden Cortar Tagliere Cortar Snijden







Repeat operation
R peeter I' op ration
Vorgang wiederholen
Repitir la operacion
Ripetere
Repitir a opera ao



Symmetrical assembly







#### 1 WHEEL WELLS



# 2 INTERIOR ASSEMBLY



¥ Interior parts LIGHT GRAY or FLAT ALUMINUM



# 3 ARMAMENT INTERIOR PARTS (AC-130H ONLY)









#### 9 BEAVER TAIL

(AC-130H / CAF)

(USCG)

# RIGHT Main gear door Part 4





# **11** MAIN LANDING GEAR



# 12 NOSE LANDING GEAR



### 13 CARGO HATCH



# 14 PROPELLERS



Your Minicraft model kit contains high-quality waterslide decals. These decals adhere best to a glossy surface, so it is recommended that you apply a clear gloss coat over your painted model.

Use a sharp scissors or knife to cut individual decals from the carrier sheet. Do not cut into the clear film surrounding the individual decals.

It is recommended that you apply one decal at a time.

Place the decal section in warm water; when first inserted in the water your decal will curl. After approximately ten seconds, the decal will uncurl. Remove from water and lay on paper towel. After approximately 10-20 seconds the decal will slide freely from the backing paper. Use a small brush to help slide the decal from the backing paper and into position on