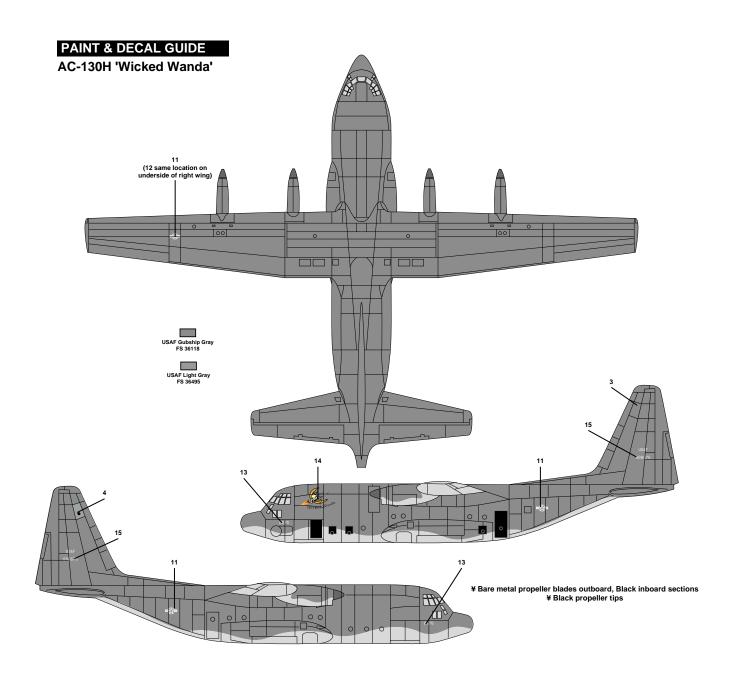

painted model.

Use a sharp scissors or knife to cut individual decals from the carrier sheet. Do not cut into the clear film surrounding the individual decals.

It is recommended that you apply one decal at a time.

Place the decal section in warm water; when first inserted in the water your decal will curl. After approximately ten seconds, the decal will uncurl. Remove from water and lay on paper towel. After approximately 10-20 seconds the decal will slide freely from the backing paper. Use a small brush to help slide the decal from the backing paper and into position on the model. Carefully blot excess water from the decal, using care not to move the decal or tear it.

If you choose to use a setting solution, apply a thin coat over the decal following the manufacturer's instruction.



### **PAINT & DECAL GUIDE**







### **PAINT & DECAL GUIDE**