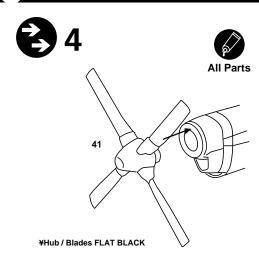

# 14 PROPELLERS

Your Minicraft model kit contains high-quality waterslide decals. These decals adhere best to a glossy surface, so it is recommended that you apply a clear gloss coat over your painted model.