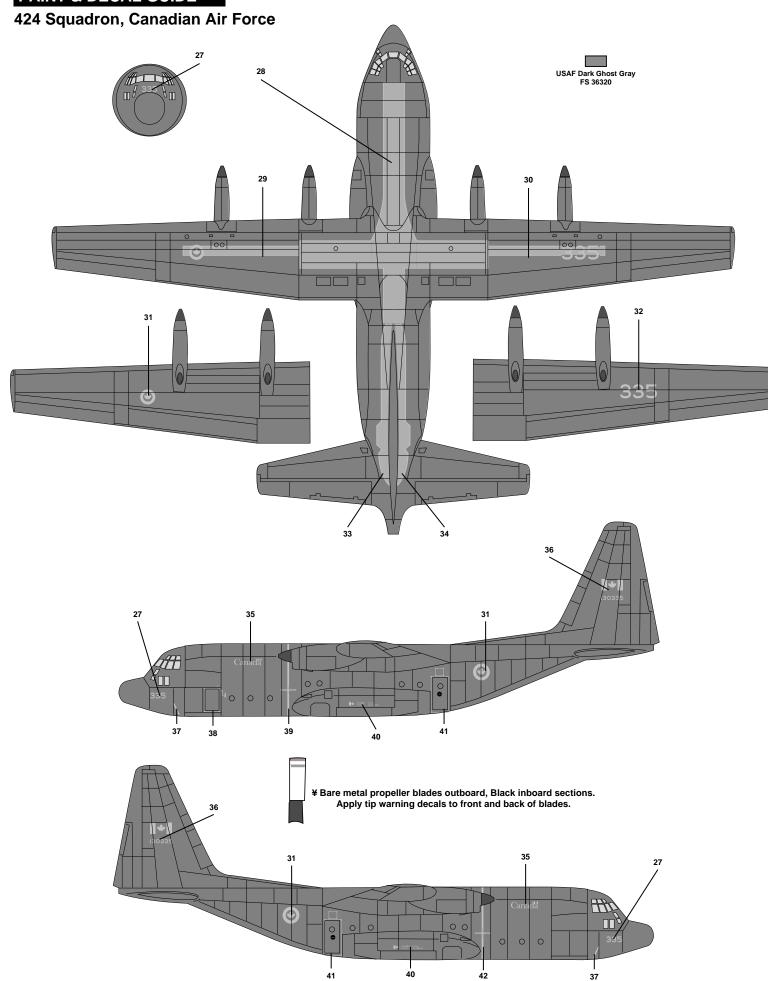

ecals from the carrier sheet. Do not cut into the clear film surrounding the individual decals.

It is recommended that you apply one decal at a time.

Place the decal section in warm water; when first inserted in the water your decal will curl. After approximately ten seconds, the decal will uncurl. Remove from water and lay on paper towel. After approximately 10-20 seconds the decal will slide freely from the backing paper. Use a small brush to help slide the decal from the backing paper and into position on the model. Carefully blot excess water from the decal, using care not to move the decal or tear it.

If you choose to use a setting solution, apply a thin coat over the decal following the manufacturer's instruction.



### **PAINT & DECAL GUIDE**







### **PAINT & DECAL GUIDE**