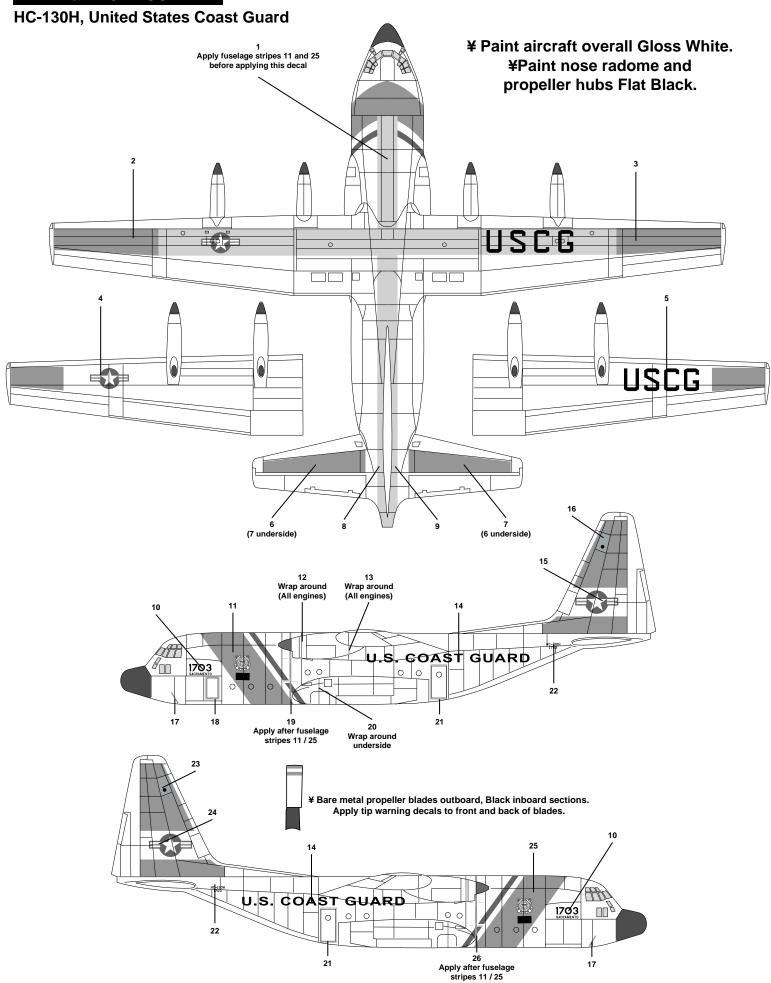

issors or knife to cut individual decals from the carrier sheet. Do not cut into the clear film surrounding the individual decals.

It is recommended that you apply one decal at a time.

Place the decal section in warm water; when first inserted in the water your decal will curl. After approximately ten seconds, the decal will uncurl. Remove from water and lay on paper towel. After approximately 10-20 seconds the decal will slide freely from the backing paper. Use a small brush to help slide the decal from the backing paper and into position on the model. Carefully blot excess water from the decal, using care not to move the decal or tear it.

If you choose to use a setting solution, apply a thin coat over the decal following the manufacturer's instruction.



### **PAINT & DECAL GUIDE**







### **PAINT & DECAL GUIDE**