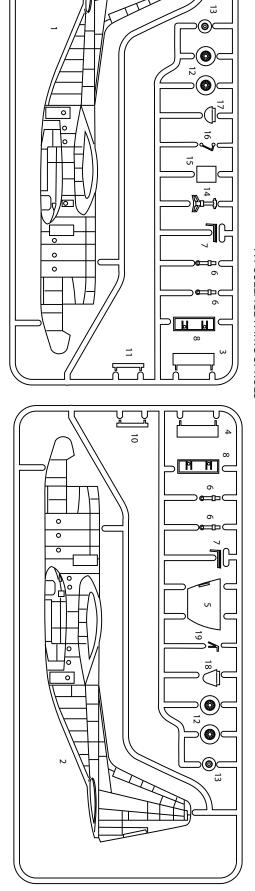

'A FUSELAGE PARTS SPRUES







Cut away Couper Scheiden Cortar Tagliere Cortar Snijden







Repeat operation
R peeter I' op ration
Vorgang wiederholen
Repitir la operacion
Ripetere
Repitir a opera ao



Symmetrical assembly







#### 1 WHEEL WELLS



# 2 INTERIOR ASSEMBLY



¥ Interior parts LIGHT GRAY or FLAT ALUMINUM



# 3 ARMAMENT INTERIOR PARTS (AC-130H ONLY)









#### 9 BEAVER TAIL

(AC-130H / CAF)

(USCG)

# RIGHT Main gear door Part 4





# **11** MAIN LANDING GEAR



# 12 NOSE LANDING GEAR



### 13 CARGO HATCH



# 14 PROPELLERS



Your Minicraft model kit contains high-quality waterslide decals. These decals adhere best to a glossy surface, so it is recommended that you apply a clear gloss coat over your painted model.

Use a sharp scissors or knife to cut individual