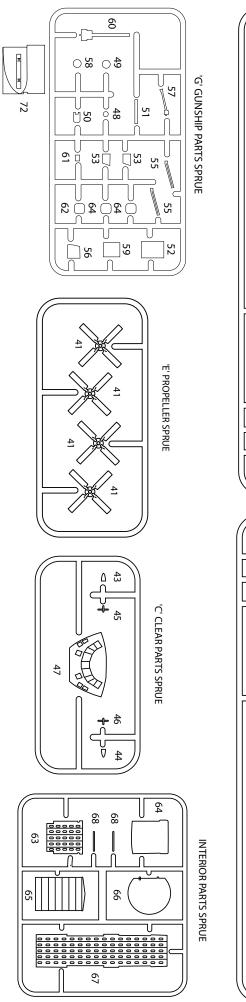

# 2 INTERIOR ASSEMBLY

¥ Interior parts LIGHT GRAY or FLAT ALUMINUM

# 3 ARMAMENT INTERIOR PARTS (AC-130H ONLY)