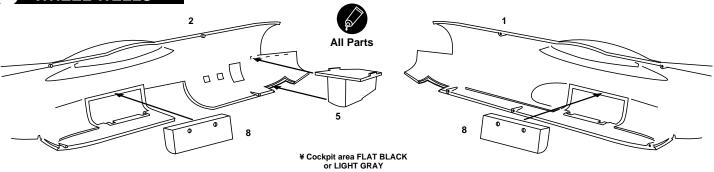

'A FUSELAGE PARTS SPRUES

Cut away Couper Scheiden Cortar Tagliere Cortar Snijden

Repeat operation
R peeter I' op ration
Vorgang wiederholen
Repitir la operacion
Ripetere
Repitir a opera ao

Symmetrical assembly