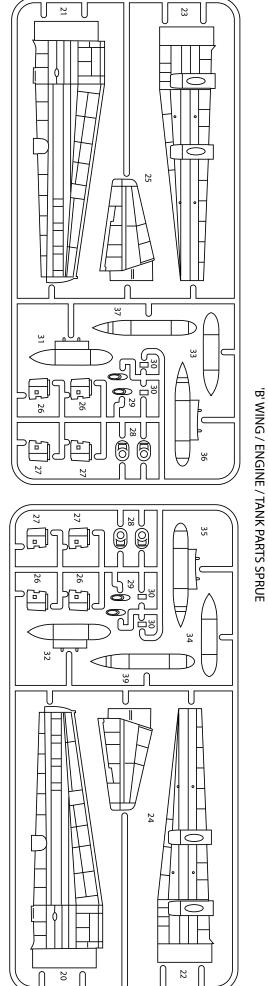

'A FUSELAGE PARTS SPRUES

Cut away Couper Scheiden Cortar Tagliere Cortar Snijden

Repeat operation
R peeter I' op ration
Vorgang wiederholen
Repitir la operacion
Ripetere
Repitir a opera ao

Symmetrical assembly