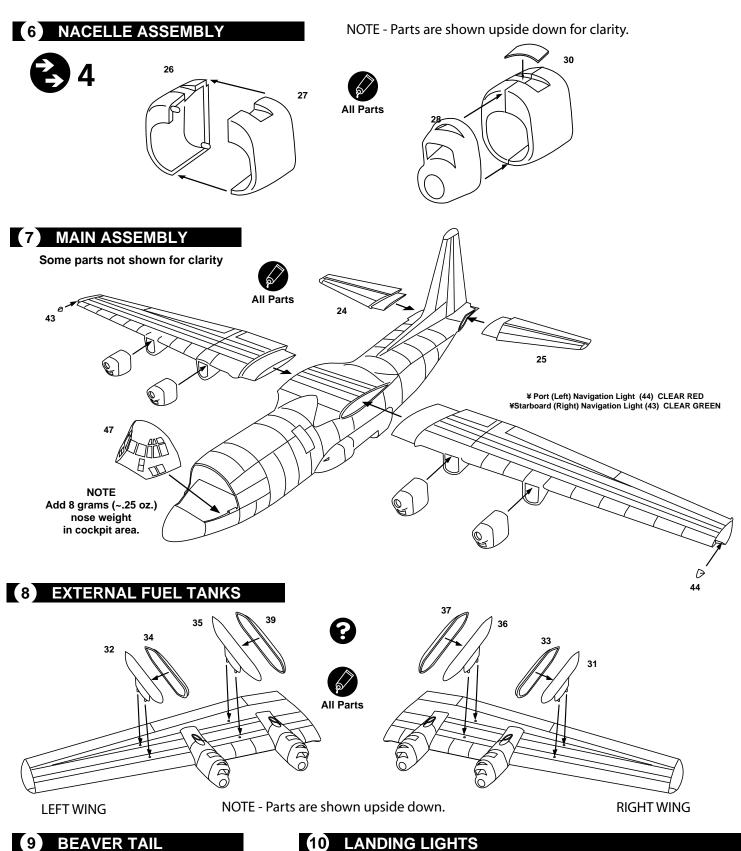

'A FUSELAGE PARTS SPRUES







Cut away Couper Scheiden Cortar Tagliere Cortar Snijden







Repeat operation
R peeter I' op ration
Vorgang wiederholen
Repitir la operacion
Ripetere
Repitir a opera ao



Symmetrical assembly







#### 1 WHEEL WELLS



# 2 INTERIOR ASSEMBLY



¥ Interior parts LIGHT GRAY or FLAT ALUMINUM



# 3 ARMAMENT INTERIOR PARTS (AC-130H ONLY)









#### 9 BEAVER TAIL

(AC-130H / CAF)

(USCG)

# RIGHT Main gear door Part 4





# **11** MAIN LANDING GEAR



# 12 NOSE LANDING GEAR



### 13 CARGO HATCH



# 14 PROPELLERS



Your Minicraft model kit contains high-quality waterslide decals. These decals adhere best to a glossy surface, so it is recommended that you apply a clear gloss coat over your painted model.

Use a sharp scissors or knife to cut individual decals from the carrier sheet. Do not cut into the clear film surrounding the individual decals.

It is recommended that you apply one decal at a time.

Place the decal section in warm water; when first inserted in the water your decal will curl. After approximately ten seconds, the decal will uncurl. Remove from water and lay on paper towel. After approximately 10-20 seconds t