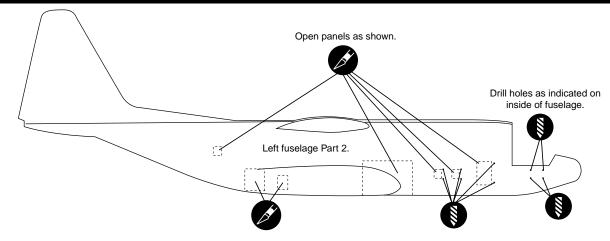

'A FUSELAGE PARTS SPRUES

Cut away Couper Scheiden Cortar Tagliere Cortar Snijden

Repeat operation
R peeter I' op ration
Vorgang wiederholen
Repitir la operacion
Ripetere
Repitir a opera ao

Symmetrical assembly