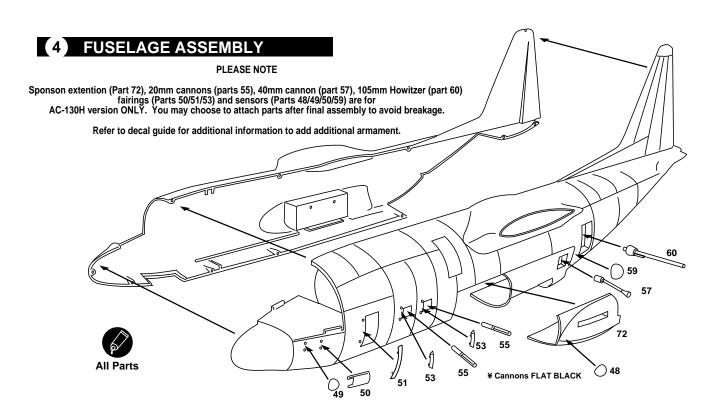

'A FUSELAGE PARTS SPRUES







Cut away Couper Scheiden Cortar Tagliere Cortar Snijden







Repeat operation
R peeter I' op ration
Vorgang wiederholen
Repitir la operacion
Ripetere
Repitir a opera ao



Symmetrical assembly







#### 1 WHEEL WELLS



# 2 INTERIOR ASSEMBLY



¥ Interior parts LIGHT GRAY or FLAT ALUMINUM



# 3 ARMAMENT INTERIOR PARTS (AC-130H ONLY)









#### 9 BEAVER TAIL

(AC-130H / CAF)

(USCG)

# RIGHT Main gear door Part 4





# **11** MAIN LANDING GEAR



# 12 NOSE LANDING GEAR



### 13 CARGO HATCH



# 14 PROPELLERS



Your Minicraft model kit contains high-quality waterslide decals. These decals adhere best to a glossy surface, so it is recommended that you apply a clear gloss coat over your painted model.

Use a sharp scissors or knife to cut individual decals from the carrier sheet. Do not cut into the clear film surrounding the individual decals.

It is recommended that you apply one decal at a time.

Place the decal section in warm water; when first inserted in the water your decal will curl. After approximately ten seconds, the decal will uncurl. Remove from water and lay on paper towel. After approximately 10-20 secon