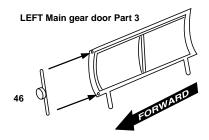

'A FUSELAGE PARTS SPRUES







Cut away Couper Scheiden Cortar Tagliere Cortar Snijden







Repeat operation
R peeter I' op ration
Vorgang wiederholen
Repitir la operacion
Ripetere
Repitir a opera ao



Symmetrical assembly







#### 1 WHEEL WELLS



# 2 INTERIOR ASSEMBLY



¥ Interior parts LIGHT GRAY or FLAT ALUMINUM



# 3 ARMAMENT INTERIOR PARTS (AC-130H ONLY)









#### 9 BEAVER TAIL

(AC-130H / CAF)

(USCG)

# RIGHT Main gear door Part 4





# **11** MAIN LANDING GEAR



# 12 NOSE LANDING GEAR



### 13 CARGO HATCH



# 14 PROPELLERS



Your Minicraft model kit contains high-quality waterslide decals. These decals adhere best to a glossy surface, so it is recommended that you apply a clear gloss coat over your painted model.

Use a sharp scissors or knife to cut individual decals from the carrier sheet. Do not cut into the clear film surrounding the individual decals.

It is recommended that you apply one decal at a time.

Place the decal section in warm water; when first inserted in the water your decal will curl. After approximately ten seconds, the decal will uncurl. Remove from water and lay on paper towel. After approximately 10-20 seconds the decal will slide freely from the backing paper. Use a small brush to help sli