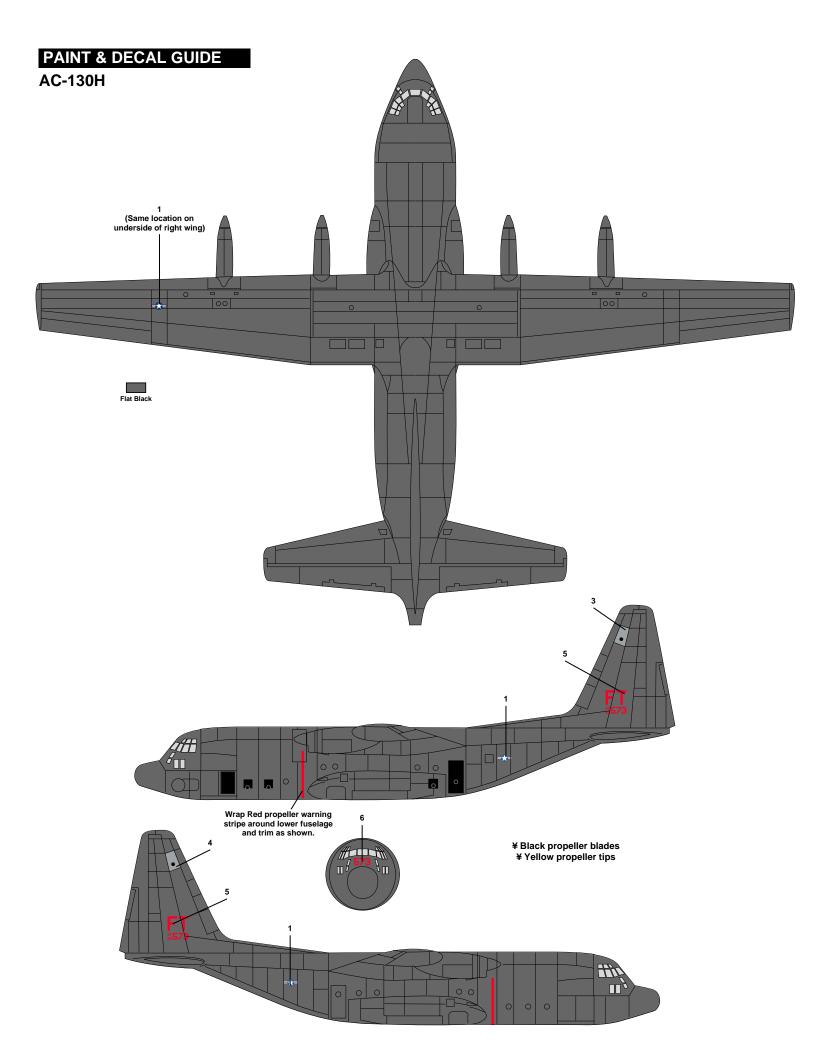

sors or knife to cut individual decals from the carrier sheet. Do not cut into the clear film surrounding the individual decals.

It is recommended that you apply one decal at a time.

Place the decal section in warm water; when first inserted in the water your decal will curl. After approximately ten seconds, the decal will uncurl. Remove from water and lay on paper towel. After approximately 10-20 seconds the decal will slide freely from the backing paper. Use a small brush to help slide the decal from the backing paper and into position on the model. Carefully blot excess water from the decal, using care not to move the decal or tear it.

If you choose to use a setting solution, apply a thin coat over the decal following the manufacturer's instruction.



### **PAINT & DECAL GUIDE**







### **PAINT & DECAL GUIDE**