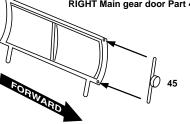

'A FUSELAGE PARTS SPRUES







Cut away Couper Scheiden Cortar Tagliere Cortar Snijden







Repeat operation
R peeter I' op ration
Vorgang wiederholen
Repitir la operacion
Ripetere
Repitir a opera ao



Symmetrical assembly







#### 1 WHEEL WELLS



# 2 INTERIOR ASSEMBLY



¥ Interior parts LIGHT GRAY or FLAT ALUMINUM



# 3 ARMAMENT INTERIOR PARTS (AC-130H ONLY)









#### 9 BEAVER TAIL

(AC-130H / CAF)

(USCG)

# RIGHT Main gear door Part 4





# **11** MAIN LANDING GEAR



# 12 NOSE LANDING GEAR



### 13 CARGO HATCH



# 14 PROPELLERS



Your Minicraft model kit contains high-quality waterslide decals. These decals adhere best to a glossy surface, so it is recommended that you apply a clear gloss coat over your painted model.

Use a sharp scissors or knife to cut individual decals from the carrier sheet. Do not cut into the clear film surrounding the individual decals.

It is recommended that you apply one decal at a time.

Place the decal section in warm water; when first inserted in the water your decal will curl. After approximately ten seconds, the decal will uncurl. Remove from water and lay on paper towel. After approximately 10-20 seconds the decal will slide freely from the backing paper. Use a small brush to help s