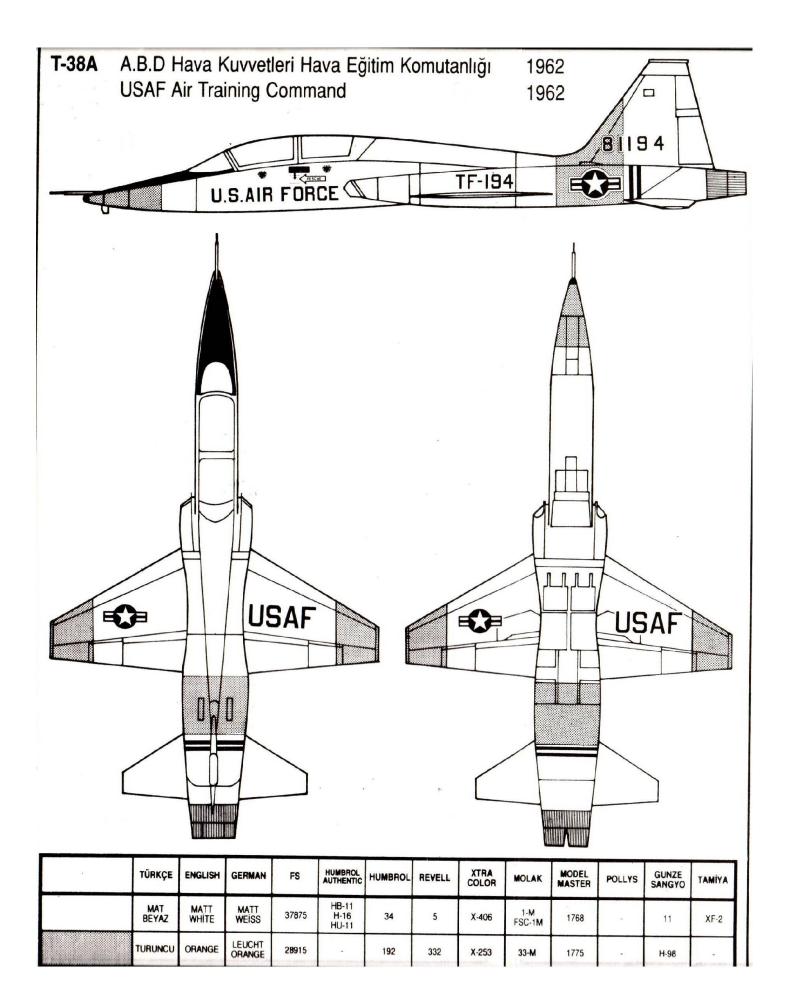

NOTE: Instruction is a single sheet, printed with Title and Assembly instructions on the front, and two unit schemes on the back. These were sectioned onto four pages for