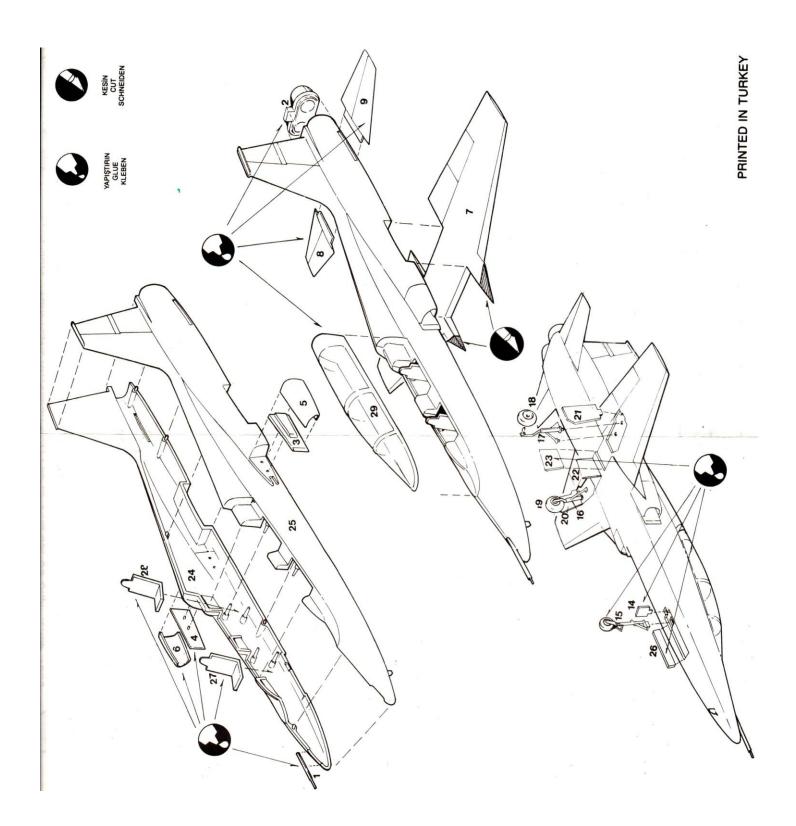

NOTE: Instruction is a single sheet, printed with Title and Assembly instructions on the front, and two unit schemes on the back. These were sectioned onto four pages for