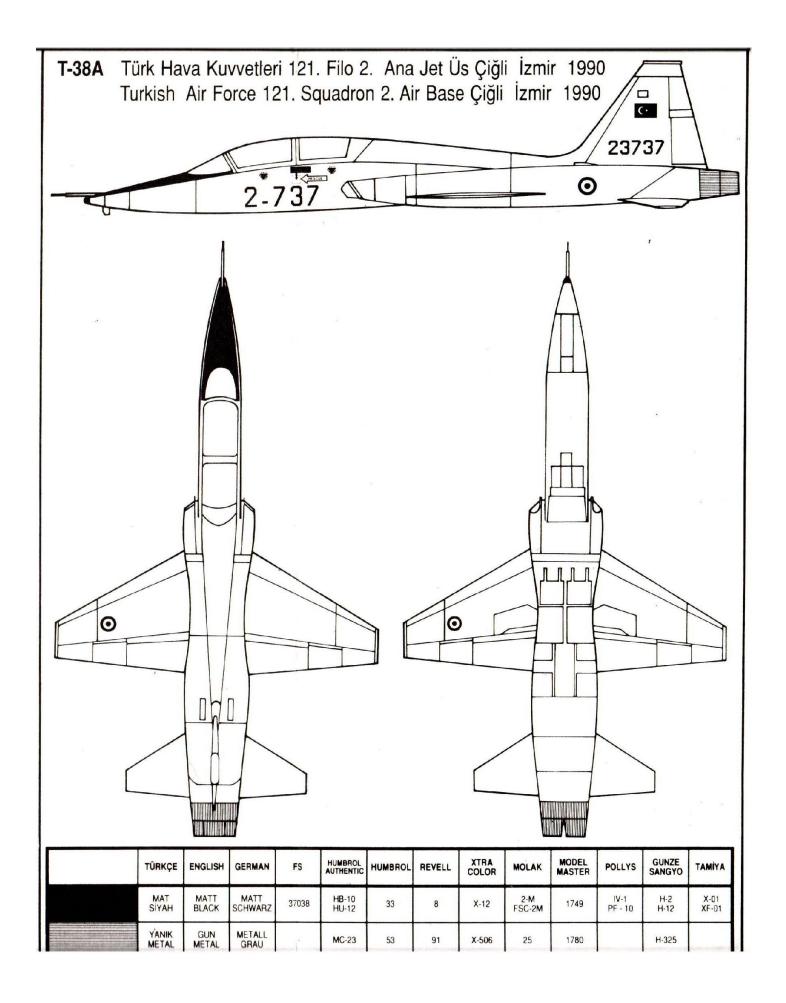

NOTE: Instruction is a single sheet, printed with Title and Assembly instructions on the front, and two unit schemes on the back. These were sectioned onto four pages for