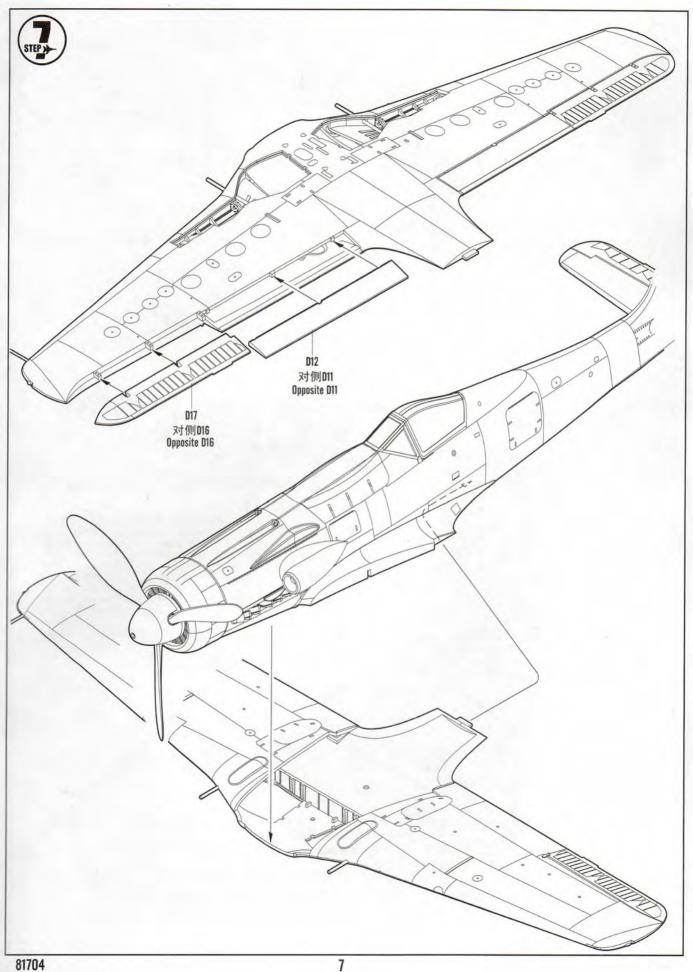

\* 切取蚀刻片时应特别注意防止利边划伤手指。
- \*用模型锉刀小心锉平所有零件表面的注射浇口。
- \*用适量的强力快干胶水粘合蚀刻片零件和金属轴,切忌过 量,否则可能导致可动零件被粘住。
- \*注意某些零件表面需在装配时同步贴上水贴纸。
- \*制作时应远离幼儿并将包装袋及时收妥,谨防小孩玩耍 而引起音外,





副重

















The method to apply the decals

- 1.Cut off the decal from the decal paper and put it into the warm water 40 C for 10 seconds.
- 2. Take the decal from the water and put it on a piece of clean cloth.

3.Remove the decal slowly from the paper to the targeted location by a wet finger.

4.Use a piece of dry and soft cloth to press it gently on the decal until it getting dry and no bubble existing.

## 水贴纸的使用方法:

- 一.把相关的印花从水贴纸上剪下,放入40℃左右的 温水中浸10秒。
- 二.然后将印花放在干净的布上。
- 三.拿上印花纸板,手指蘸水将印花移到适当的位置。
- 四.用软干布轻压印花直至水干,气泡消失。

option

洗择

## 部品图 Parts



















《水贴》 Decal







不用的部件: C6 E5 Unused parts