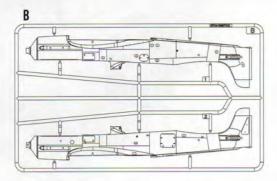

,刀片, 锉刀,镊子钳,钻,剪刀,软布,砂纸,瞬间快干胶等。
- \*用水口剪刀或刀片小心切下所有塑胶零件和蚀刻片零件, 不要遗失小零件。
- \* 切取蚀刻片时应特别注意防止利边划伤手指。
- \*用模型锉刀小心锉平所有零件表面的注射浇口。
- \*用适量的强力快干胶水粘合蚀刻片零件和金属轴,切忌过 量,否则可能导致可动零件被粘住。
- \*注意某些零件表面需在装配时同步贴上水贴纸。
- \*制作时应远离幼儿并将包装袋及时收妥,谨防小孩玩耍 而引起音外,





副重

















The method to apply the decals

- 1.Cut off the decal from the decal paper and put it into the warm water 40 C for 10 seconds.
- 2. Take the decal from the water and put it on a piece of clean cloth.

3.Remove the decal slowly from the paper to the targeted location by a wet finger.

4.Use a piece of dry and soft cloth to press it gently on the decal until it getting dry and no bubble existing.

## 水贴纸的使用方法:

- 一.把相关的印花从水贴纸上剪下,放入40℃左右的 温水中浸10秒。
- 二.然后将印花放在干净的布上。
- 三.拿上印花纸板,手指蘸水将印花移到适当的位置。
- 四.用软干布轻压印花直至水干,气泡消失。

option

洗择

## 部品图 Parts



















《水贴》 Decal







不用的部件: C6 E5 Unused parts