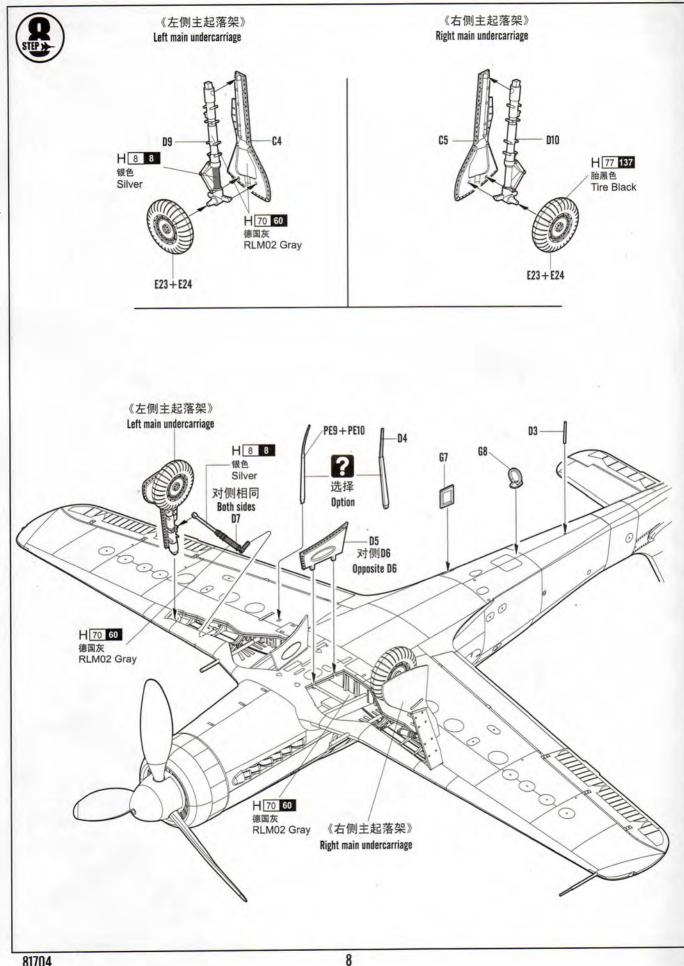

* 切取蚀刻片时应特别注意防止利边划伤手指。
- \*用模型锉刀小心锉平所有零件表面的注射浇口。
- \*用适量的强力快干胶水粘合蚀刻片零件和金属轴,切忌过 量,否则可能导致可动零件被粘住。
- \*注意某些零件表面需在装配时同步贴上水贴纸。
- \*制作时应远离幼儿并将包装袋及时收妥,谨防小孩玩耍 而引起音外,





副重

















The method to apply the decals

- 1.Cut off the decal from the decal paper and put it into the warm water 40 C for 10 seconds.
- 2. Take the decal from the water and put it on a piece of clean cloth.

3.Remove the decal slowly from the paper to the targeted location by a wet finger.

4.Use a piece of dry and soft cloth to press it gently on the decal until it getting dry and no bubble existing.

## 水贴纸的使用方法:

- 一.把相关的印花从水贴纸上剪下,放入40℃左右的 温水中浸10秒。
- 二.然后将印花放在干净的布上。
- 三.拿上印花纸板,手指蘸水将印花移到适当的位置。
- 四.用软干布轻压印花直至水干,气泡消失。

option

洗择

## 部品图 Parts



















《水贴》 Decal







不用的部件: C6 E5 Unused parts