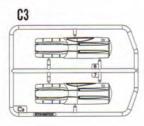

钳,钻,剪刀,软布,砂纸,瞬间快干胶等。
- \*用水口剪刀或刀片小心切下所有塑胶零件和蚀刻片零件, 不要遗失小零件。
- \* 切取蚀刻片时应特别注意防止利边划伤手指。
- \*用模型锉刀小心锉平所有零件表面的注射浇口。
- \*用适量的强力快干胶水粘合蚀刻片零件和金属轴,切忌过 量,否则可能导致可动零件被粘住。
- \*注意某些零件表面需在装配时同步贴上水贴纸。
- \*制作时应远离幼儿并将包装袋及时收妥,谨防小孩玩耍 而引起音外,





副重

















The method to apply the decals

- 1.Cut off the decal from the decal paper and put it into the warm water 40 C for 10 seconds.
- 2. Take the decal from the water and put it on a piece of clean cloth.

3.Remove the decal slowly from the paper to the targeted location by a wet finger.

4.Use a piece of dry and soft cloth to press it gently on the decal until it getting dry and no bubble existing.

## 水贴纸的使用方法:

- 一.把相关的印花从水贴纸上剪下,放入40℃左右的 温水中浸10秒。
- 二.然后将印花放在干净的布上。
- 三.拿上印花纸板,手指蘸水将印花移到适当的位置。
- 四.用软干布轻压印花直至水干,气泡消失。

option

洗择

## 部品图 Parts



















《水贴》 Decal







不用的部件: C6 E5 Unused parts