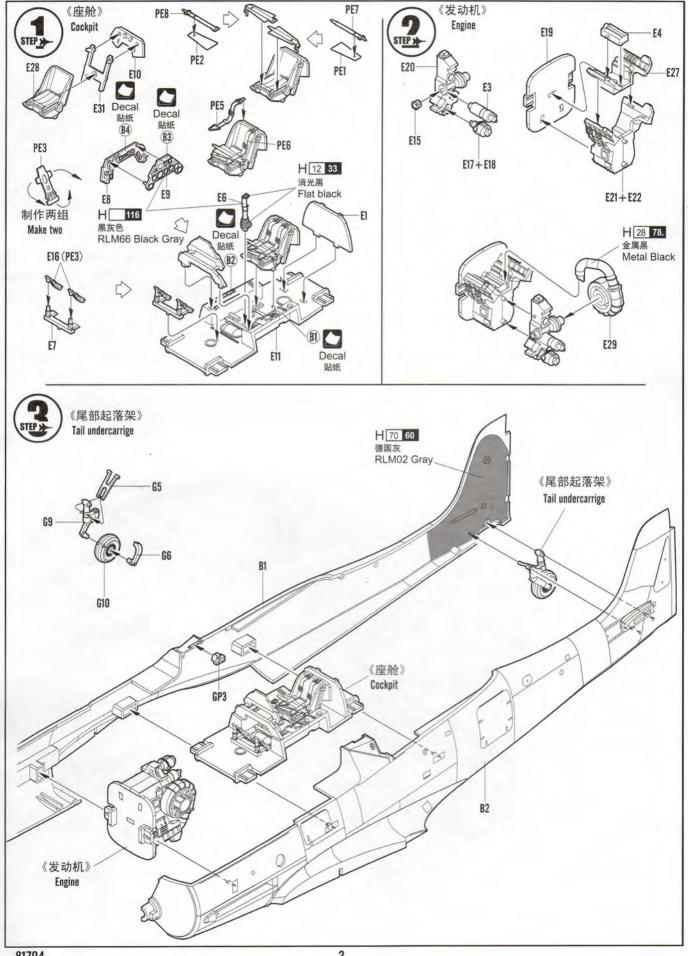

遗失小零件。
- \* 切取蚀刻片时应特别注意防止利边划伤手指。
- \*用模型锉刀小心锉平所有零件表面的注射浇口。
- \*用适量的强力快干胶水粘合蚀刻片零件和金属轴,切忌过 量,否则可能导致可动零件被粘住。
- \*注意某些零件表面需在装配时同步贴上水贴纸。
- \*制作时应远离幼儿并将包装袋及时收妥,谨防小孩玩耍 而引起音外,





副重

















The method to apply the decals

- 1.Cut off the decal from the decal paper and put it into the warm water 40 C for 10 seconds.
- 2. Take the decal from the water and put it on a piece of clean cloth.

3.Remove the decal slowly from the paper to the targeted location by a wet finger.

4.Use a piece of dry and soft cloth to press it gently on the decal until it getting dry and no bubble existing.

## 水贴纸的使用方法:

- 一.把相关的印花从水贴纸上剪下,放入40℃左右的 温水中浸10秒。
- 二.然后将印花放在干净的布上。
- 三.拿上印花纸板,手指蘸水将印花移到适当的位置。
- 四.用软干布轻压印花直至水干,气泡消失。

option

洗择

## 部品图 Parts



















《水贴》 Decal







不用的部件: C6 E5 Unused parts