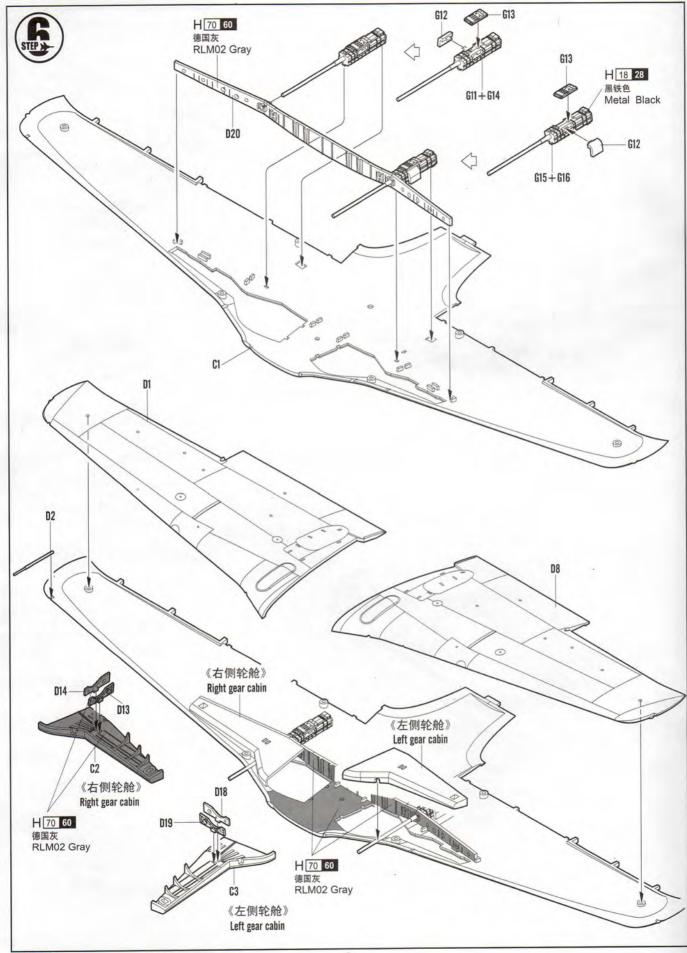

- \* 切取蚀刻片时应特别注意防止利边划伤手指。
- \*用模型锉刀小心锉平所有零件表面的注射浇口。
- \*用适量的强力快干胶水粘合蚀刻片零件和金属轴,切忌过 量,否则可能导致可动零件被粘住。
- \*注意某些零件表面需在装配时同步贴上水贴纸。
- \*制作时应远离幼儿并将包装袋及时收妥,谨防小孩玩耍 而引起音外,





副重

















The method to apply the decals

- 1.Cut off the decal from the decal paper and put it into the warm water 40 C for 10 seconds.
- 2. Take the decal from the water and put it on a piece of clean cloth.

3.Remove the decal slowly from the paper to the targeted location by a wet finger.

4.Use a piece of dry and soft cloth to press it gently on the decal until it getting dry and no bubble existing.

## 水贴纸的使用方法:

- 一.把相关的印花从水贴纸上剪下,放入40℃左右的 温水中浸10秒。
- 二.然后将印花放在干净的布上。
- 三.拿上印花纸板,手指蘸水将印花移到适当的位置。
- 四.用软干布轻压印花直至水干,气泡消失。

option

洗择

## 部品图 Parts



















《水贴》 Decal







不用的部件: C6 E5 Unused parts