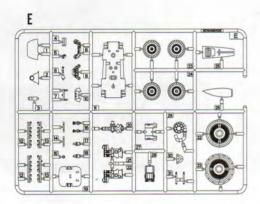

锉刀,镊子钳,钻,剪刀,软布,砂纸,瞬间快干胶等。
- \*用水口剪刀或刀片小心切下所有塑胶零件和蚀刻片零件, 不要遗失小零件。
- \* 切取蚀刻片时应特别注意防止利边划伤手指。
- \*用模型锉刀小心锉平所有零件表面的注射浇口。
- \*用适量的强力快干胶水粘合蚀刻片零件和金属轴,切忌过 量,否则可能导致可动零件被粘住。
- \*注意某些零件表面需在装配时同步贴上水贴纸。
- \*制作时应远离幼儿并将包装袋及时收妥,谨防小孩玩耍 而引起音外,





副重

















The method to apply the decals

- 1.Cut off the decal from the decal paper and put it into the warm water 40 C for 10 seconds.
- 2. Take the decal from the water and put it on a piece of clean cloth.

3.Remove the decal slowly from the paper to the targeted location by a wet finger.

4.Use a piece of dry and soft cloth to press it gently on the decal until it getting dry and no bubble existing.

## 水贴纸的使用方法:

- 一.把相关的印花从水贴纸上剪下,放入40℃左右的 温水中浸10秒。
- 二.然后将印花放在干净的布上。
- 三.拿上印花纸板,手指蘸水将印花移到适当的位置。
- 四.用软干布轻压印花直至水干,气泡消失。

option

洗择

## 部品图 Parts



















《水贴》 Decal







不用的部件: C6 E5 Unused parts