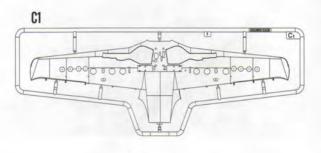

刀,镊子钳,钻,剪刀,软布,砂纸,瞬间快干胶等。
- \*用水口剪刀或刀片小心切下所有塑胶零件和蚀刻片零件, 不要遗失小零件。
- \* 切取蚀刻片时应特别注意防止利边划伤手指。
- \*用模型锉刀小心锉平所有零件表面的注射浇口。
- \*用适量的强力快干胶水粘合蚀刻片零件和金属轴,切忌过 量,否则可能导致可动零件被粘住。
- \*注意某些零件表面需在装配时同步贴上水贴纸。
- \*制作时应远离幼儿并将包装袋及时收妥,谨防小孩玩耍 而引起音外,





副重

















The method to apply the decals

- 1.Cut off the decal from the decal paper and put it into the warm water 40 C for 10 seconds.
- 2. Take the decal from the water and put it on a piece of clean cloth.

3.Remove the decal slowly from the paper to the targeted location by a wet finger.

4.Use a piece of dry and soft cloth to press it gently on the decal until it getting dry and no bubble existing.

## 水贴纸的使用方法:

- 一.把相关的印花从水贴纸上剪下,放入40℃左右的 温水中浸10秒。
- 二.然后将印花放在干净的布上。
- 三.拿上印花纸板,手指蘸水将印花移到适当的位置。
- 四.用软干布轻压印花直至水干,气泡消失。

option

洗择

## 部品图 Parts



















《水贴》 Decal







不用的部件: C6 E5 Unused parts