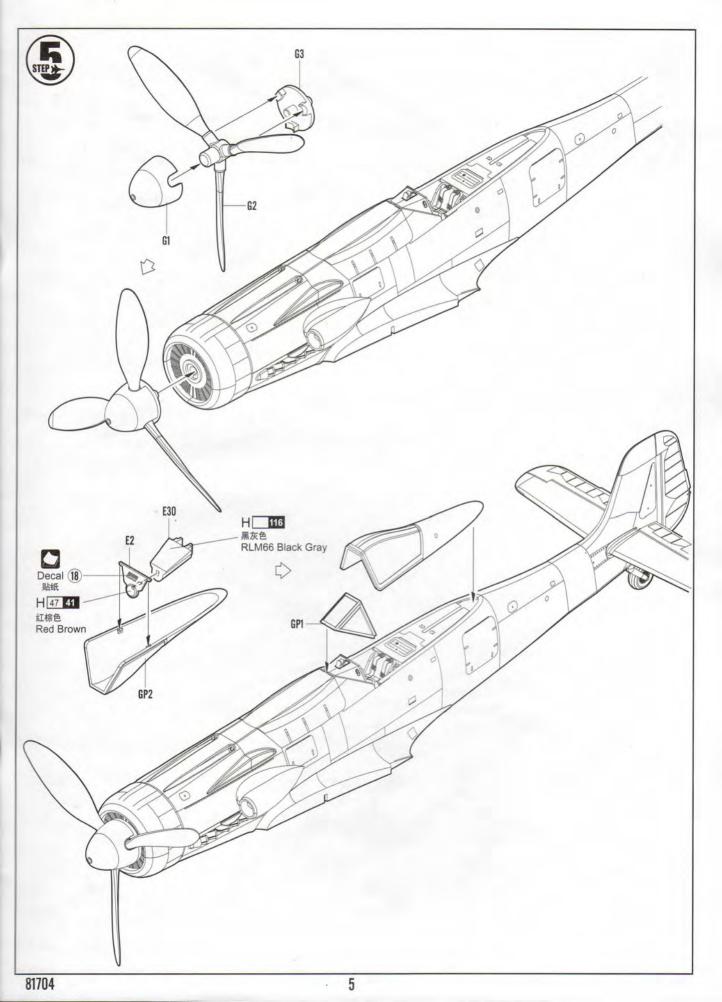

件。
- \* 切取蚀刻片时应特别注意防止利边划伤手指。
- \*用模型锉刀小心锉平所有零件表面的注射浇口。
- \*用适量的强力快干胶水粘合蚀刻片零件和金属轴,切忌过 量,否则可能导致可动零件被粘住。
- \*注意某些零件表面需在装配时同步贴上水贴纸。
- \*制作时应远离幼儿并将包装袋及时收妥,谨防小孩玩耍 而引起音外,





副重

















The method to apply the decals

- 1.Cut off the decal from the decal paper and put it into the warm water 40 C for 10 seconds.
- 2. Take the decal from the water and put it on a piece of clean cloth.

3.Remove the decal slowly from the paper to the targeted location by a wet finger.

4.Use a piece of dry and soft cloth to press it gently on the decal until it getting dry and no bubble existing.

## 水贴纸的使用方法:

- 一.把相关的印花从水贴纸上剪下,放入40℃左右的 温水中浸10秒。
- 二.然后将印花放在干净的布上。
- 三.拿上印花纸板,手指蘸水将印花移到适当的位置。
- 四.用软干布轻压印花直至水干,气泡消失。

option

洗择

## 部品图 Parts



















《水贴》 Decal







不用的部件: C6 E5 Unused parts