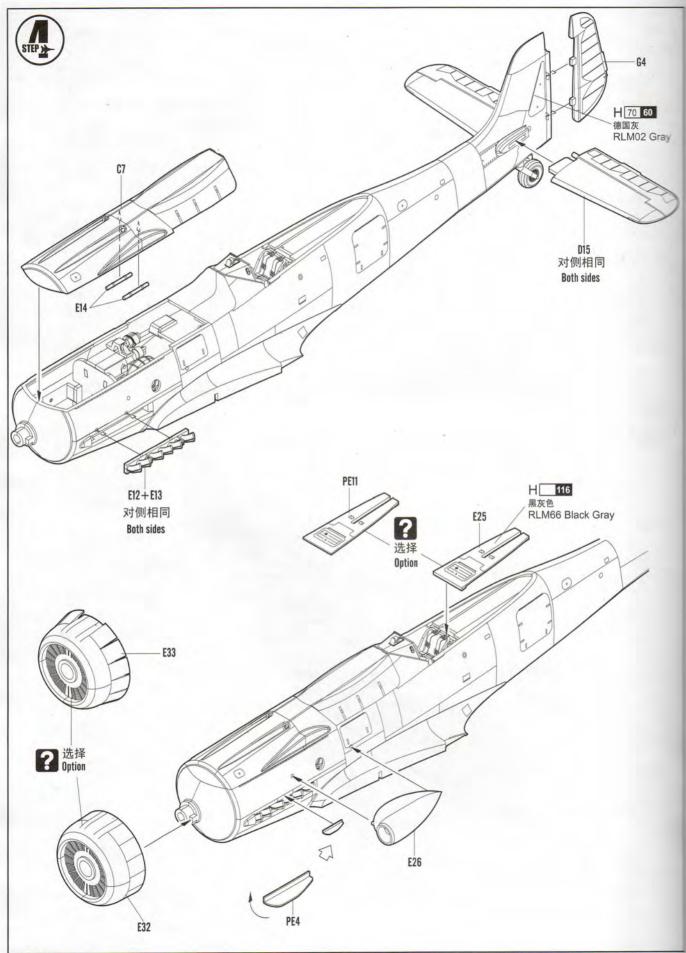

小零件。
- \* 切取蚀刻片时应特别注意防止利边划伤手指。
- \*用模型锉刀小心锉平所有零件表面的注射浇口。
- \*用适量的强力快干胶水粘合蚀刻片零件和金属轴,切忌过 量,否则可能导致可动零件被粘住。
- \*注意某些零件表面需在装配时同步贴上水贴纸。
- \*制作时应远离幼儿并将包装袋及时收妥,谨防小孩玩耍 而引起音外,





副重

















The method to apply the decals

- 1.Cut off the decal from the decal paper and put it into the warm water 40 C for 10 seconds.
- 2. Take the decal from the water and put it on a piece of clean cloth.

3.Remove the decal slowly from the paper to the targeted location by a wet finger.

4.Use a piece of dry and soft cloth to press it gently on the decal until it getting dry and no bubble existing.

## 水贴纸的使用方法:

- 一.把相关的印花从水贴纸上剪下,放入40℃左右的 温水中浸10秒。
- 二.然后将印花放在干净的布上。
- 三.拿上印花纸板,手指蘸水将印花移到适当的位置。
- 四.用软干布轻压印花直至水干,气泡消失。

option

洗择

## 部品图 Parts



















《水贴》 Decal







不用的部件: C6 E5 Unused parts