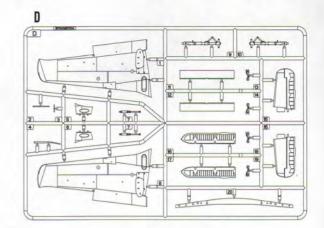

片, 锉刀,镊子钳,钻,剪刀,软布,砂纸,瞬间快干胶等。
- \*用水口剪刀或刀片小心切下所有塑胶零件和蚀刻片零件, 不要遗失小零件。
- \* 切取蚀刻片时应特别注意防止利边划伤手指。
- \*用模型锉刀小心锉平所有零件表面的注射浇口。
- \*用适量的强力快干胶水粘合蚀刻片零件和金属轴,切忌过 量,否则可能导致可动零件被粘住。
- \*注意某些零件表面需在装配时同步贴上水贴纸。
- \*制作时应远离幼儿并将包装袋及时收妥,谨防小孩玩耍 而引起音外,





副重

















The method to apply the decals

- 1.Cut off the decal from the decal paper and put it into the warm water 40 C for 10 seconds.
- 2. Take the decal from the water and put it on a piece of clean cloth.

3.Remove the decal slowly from the paper to the targeted location by a wet finger.

4.Use a piece of dry and soft cloth to press it gently on the decal until it getting dry and no bubble existing.

## 水贴纸的使用方法:

- 一.把相关的印花从水贴纸上剪下,放入40℃左右的 温水中浸10秒。
- 二.然后将印花放在干净的布上。
- 三.拿上印花纸板,手指蘸水将印花移到适当的位置。
- 四.用软干布轻压印花直至水干,气泡消失。

option

洗择

## 部品图 Parts



















《水贴》 Decal







不用的部件: C6 E5 Unused parts