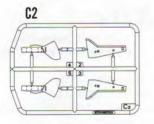

镊子钳,钻,剪刀,软布,砂纸,瞬间快干胶等。
- \*用水口剪刀或刀片小心切下所有塑胶零件和蚀刻片零件, 不要遗失小零件。
- \* 切取蚀刻片时应特别注意防止利边划伤手指。
- \*用模型锉刀小心锉平所有零件表面的注射浇口。
- \*用适量的强力快干胶水粘合蚀刻片零件和金属轴,切忌过 量,否则可能导致可动零件被粘住。
- \*注意某些零件表面需在装配时同步贴上水贴纸。
- \*制作时应远离幼儿并将包装袋及时收妥,谨防小孩玩耍 而引起音外,





副重

















The method to apply the decals

- 1.Cut off the decal from the decal paper and put it into the warm water 40 C for 10 seconds.
- 2. Take the decal from the water and put it on a piece of clean cloth.

3.Remove the decal slowly from the paper to the targeted location by a wet finger.

4.Use a piece of dry and soft cloth to press it gently on the decal until it getting dry and no bubble existing.

## 水贴纸的使用方法:

- 一.把相关的印花从水贴纸上剪下,放入40℃左右的 温水中浸10秒。
- 二.然后将印花放在干净的布上。
- 三.拿上印花纸板,手指蘸水将印花移到适当的位置。
- 四.用软干布轻压印花直至水干,气泡消失。

option

洗择

## 部品图 Parts



















《水贴》 Decal







不用的部件: C6 E5 Unused parts