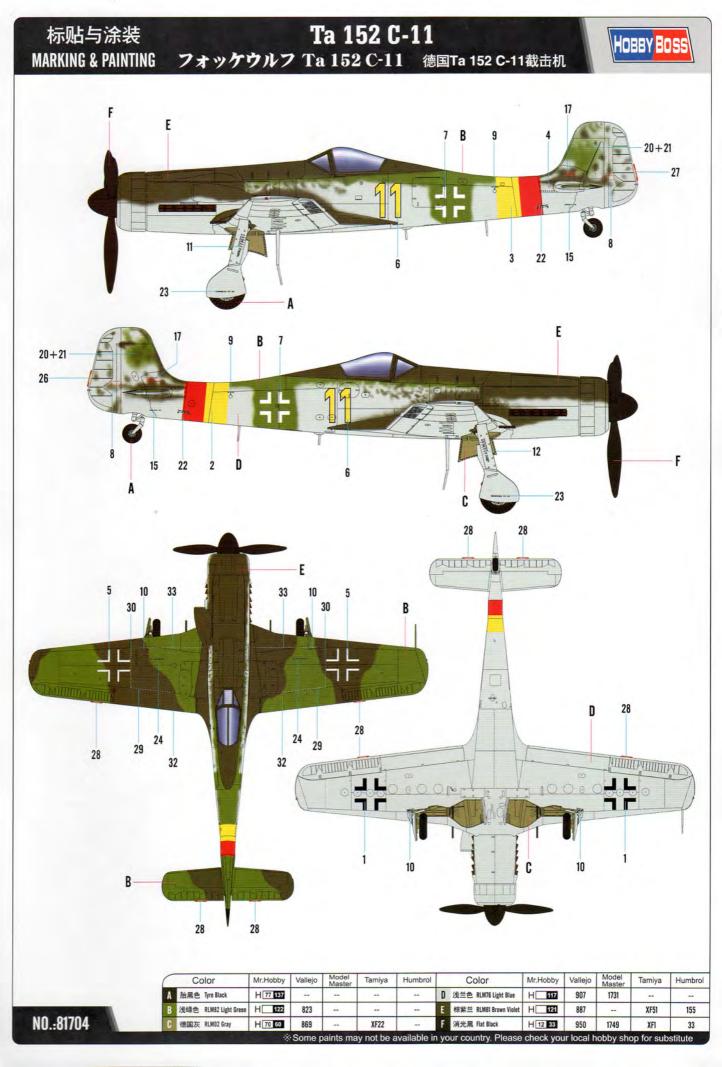

切取蚀刻片时应特别注意防止利边划伤手指。
- \*用模型锉刀小心锉平所有零件表面的注射浇口。
- \*用适量的强力快干胶水粘合蚀刻片零件和金属轴,切忌过 量,否则可能导致可动零件被粘住。
- \*注意某些零件表面需在装配时同步贴上水贴纸。
- \*制作时应远离幼儿并将包装袋及时收妥,谨防小孩玩耍 而引起音外,





副重

















The method to apply the decals

- 1.Cut off the decal from the decal paper and put it into the warm water 40 C for 10 seconds.
- 2. Take the decal from the water and put it on a piece of clean cloth.

3.Remove the decal slowly from the paper to the targeted location by a wet finger.

4.Use a piece of dry and soft cloth to press it gently on the decal until it getting dry and no bubble existing.

## 水贴纸的使用方法:

- 一.把相关的印花从水贴纸上剪下,放入40℃左右的 温水中浸10秒。
- 二.然后将印花放在干净的布上。
- 三.拿上印花纸板,手指蘸水将印花移到适当的位置。
- 四.用软干布轻压印花直至水干,气泡消失。

option

洗择

## 部品图 Parts



















《水贴》 Decal







不用的部件: C6 E5 Unused parts