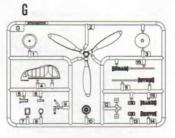

,软布,砂纸,瞬间快干胶等。
- \*用水口剪刀或刀片小心切下所有塑胶零件和蚀刻片零件, 不要遗失小零件。
- \* 切取蚀刻片时应特别注意防止利边划伤手指。
- \*用模型锉刀小心锉平所有零件表面的注射浇口。
- \*用适量的强力快干胶水粘合蚀刻片零件和金属轴,切忌过 量,否则可能导致可动零件被粘住。
- \*注意某些零件表面需在装配时同步贴上水贴纸。
- \*制作时应远离幼儿并将包装袋及时收妥,谨防小孩玩耍 而引起音外,





副重

















The method to apply the decals

- 1.Cut off the decal from the decal paper and put it into the warm water 40 C for 10 seconds.
- 2. Take the decal from the water and put it on a piece of clean cloth.

3.Remove the decal slowly from the paper to the targeted location by a wet finger.

4.Use a piece of dry and soft cloth to press it gently on the decal until it getting dry and no bubble existing.

## 水贴纸的使用方法:

- 一.把相关的印花从水贴纸上剪下,放入40℃左右的 温水中浸10秒。
- 二.然后将印花放在干净的布上。
- 三.拿上印花纸板,手指蘸水将印花移到适当的位置。
- 四.用软干布轻压印花直至水干,气泡消失。

option

洗择

## 部品图 Parts



















《水贴》 Decal







不用的部件: C6 E5 Unused parts