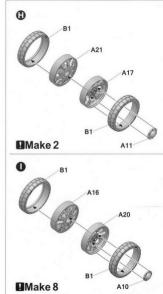

sed. Extra care should be taken to
- avoid personal injury.
- Keep out of reach of small children. Children must not be allowed to suck any part. or pull vinyl bag over their heads.





for Metal











## **APPLYING DECALS**

- 1 Clean the model surface with a wet cloth
- 2.Cut out each decal design from sheet,and dip it in tepid water for 15~20 sec.
- 3. Hold the backing sheet edge and slide decal onto the model.
- 4. Move decal into position by wetting decal with finger.
- 5. Press decal gently down with a soft cloth until excess water and air bubbles are gone.



# **PAINTS REQUIRED**

Color info and profiles by Mig Jimenez





















Be careful not to hurt when removing PE parts.



Secure using instant glue (not included).



Finish using file.

# **PARTS**

















































# 2017/2043







You can find TAKOM on Facebook.com