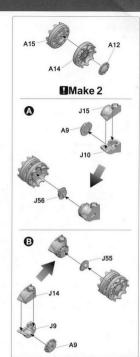

ives used. Extra care should be taken to
- avoid personal injury.
- Keep out of reach of small children. Children must not be allowed to suck any part. or pull vinyl bag over their heads.





for Metal











## **APPLYING DECALS**

- 1 Clean the model surface with a wet cloth
- 2.Cut out each decal design from sheet,and dip it in tepid water for 15~20 sec.
- 3. Hold the backing sheet edge and slide decal onto the model.
- 4. Move decal into position by wetting decal with finger.
- 5. Press decal gently down with a soft cloth until excess water and air bubbles are gone.



# **PAINTS REQUIRED**

Color info and profiles by Mig Jimenez





















Be careful not to hurt when removing PE parts.



Secure using instant glue (not included).



Finish using file.

# **PARTS**

















































# 2017/2043







You can find TAKOM on Facebook.com