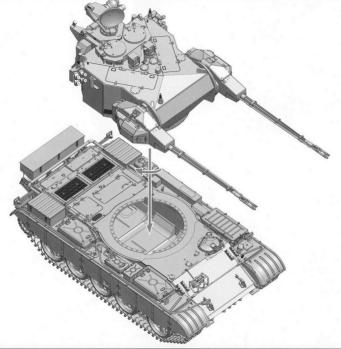

ken to
- avoid personal injury.
- Keep out of reach of small children. Children must not be allowed to suck any part. or pull vinyl bag over their heads.





for Metal











## **APPLYING DECALS**

- 1 Clean the model surface with a wet cloth
- 2.Cut out each decal design from sheet,and dip it in tepid water for 15~20 sec.
- 3. Hold the backing sheet edge and slide decal onto the model.
- 4. Move decal into position by wetting decal with finger.
- 5. Press decal gently down with a soft cloth until excess water and air bubbles are gone.



# **PAINTS REQUIRED**

Color info and profiles by Mig Jimenez





















Be careful not to hurt when removing PE parts.



Secure using instant glue (not included).



Finish using file.

# **PARTS**

















































# 2017/2043







You can find TAKOM on Facebook.com