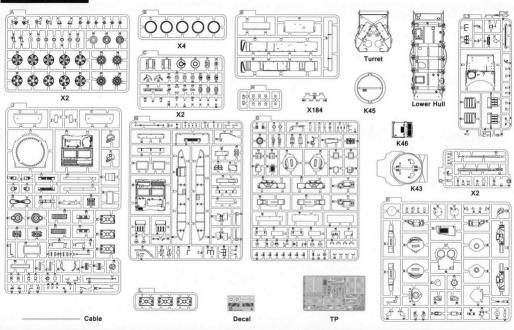

g knives used. Extra care should be taken to
- avoid personal injury.
- Keep out of reach of small children. Children must not be allowed to suck any part. or pull vinyl bag over their heads.





for Metal











## **APPLYING DECALS**

- 1 Clean the model surface with a wet cloth
- 2.Cut out each decal design from sheet,and dip it in tepid water for 15~20 sec.
- 3. Hold the backing sheet edge and slide decal onto the model.
- 4. Move decal into position by wetting decal with finger.
- 5. Press decal gently down with a soft cloth until excess water and air bubbles are gone.



# **PAINTS REQUIRED**

Color info and profiles by Mig Jimenez





















Be careful not to hurt when removing PE parts.



Secure using instant glue (not included).



Finish using file.

# **PARTS**

















































# 2017/2043







You can find TAKOM on Facebook.com