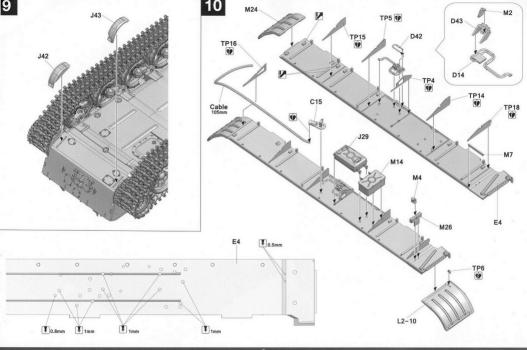

xtra care should be taken to
- avoid personal injury.
- Keep out of reach of small children. Children must not be allowed to suck any part. or pull vinyl bag over their heads.





for Metal











## **APPLYING DECALS**

- 1 Clean the model surface with a wet cloth
- 2.Cut out each decal design from sheet,and dip it in tepid water for 15~20 sec.
- 3. Hold the backing sheet edge and slide decal onto the model.
- 4. Move decal into position by wetting decal with finger.
- 5. Press decal gently down with a soft cloth until excess water and air bubbles are gone.



# **PAINTS REQUIRED**

Color info and profiles by Mig Jimenez





















Be careful not to hurt when removing PE parts.



Secure using instant glue (not included).



Finish using file.

# **PARTS**

















































# 2017/2043







You can find TAKOM on Facebook.com