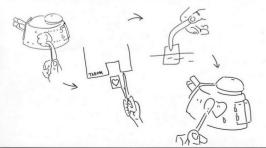

## **APPLYING DECALS**

- 1 Clean the model surface with a wet cloth
- 2.Cut out each decal design from sheet,and dip it in tepid water for 15~20 sec.
- 3. Hold the backing sheet edge and slide decal onto the model.
- 4. Move decal into position by wetting decal with finger.
- 5. Press decal gently down with a soft cloth until excess water and air bubbles are gone.