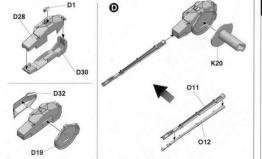

ld be taken to
- avoid personal injury.
- Keep out of reach of small children. Children must not be allowed to suck any part. or pull vinyl bag over their heads.





for Metal











## **APPLYING DECALS**

- 1 Clean the model surface with a wet cloth
- 2.Cut out each decal design from sheet,and dip it in tepid water for 15~20 sec.
- 3. Hold the backing sheet edge and slide decal onto the model.
- 4. Move decal into position by wetting decal with finger.
- 5. Press decal gently down with a soft cloth until excess water and air bubbles are gone.



# **PAINTS REQUIRED**

Color info and profiles by Mig Jimenez





















Be careful not to hurt when removing PE parts.



Secure using instant glue (not included).



Finish using file.

# **PARTS**

















































# 2017/2043







You can find TAKOM on Facebook.com