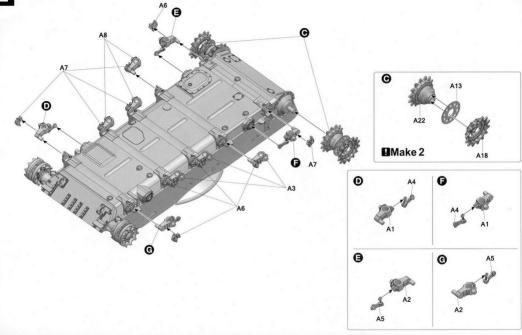

es used. Extra care should be taken to
- avoid personal injury.
- Keep out of reach of small children. Children must not be allowed to suck any part. or pull vinyl bag over their heads.





for Metal











## **APPLYING DECALS**

- 1 Clean the model surface with a wet cloth
- 2.Cut out each decal design from sheet,and dip it in tepid water for 15~20 sec.
- 3. Hold the backing sheet edge and slide decal onto the model.
- 4. Move decal into position by wetting decal with finger.
- 5. Press decal gently down with a soft cloth until excess water and air bubbles are gone.



# **PAINTS REQUIRED**

Color info and profiles by Mig Jimenez





















Be careful not to hurt when removing PE parts.



Secure using instant glue (not included).



Finish using file.

# **PARTS**

















































# 2017/2043







You can find TAKOM on Facebook.com