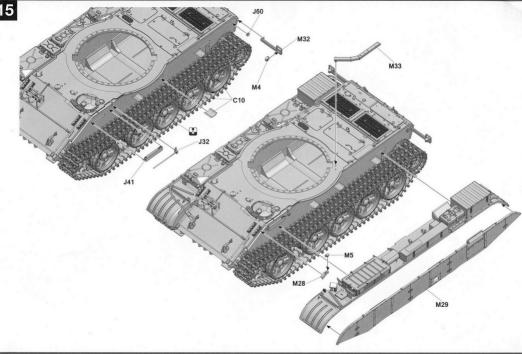

are should be taken to
- avoid personal injury.
- Keep out of reach of small children. Children must not be allowed to suck any part. or pull vinyl bag over their heads.





for Metal











## **APPLYING DECALS**

- 1 Clean the model surface with a wet cloth
- 2.Cut out each decal design from sheet,and dip it in tepid water for 15~20 sec.
- 3. Hold the backing sheet edge and slide decal onto the model.
- 4. Move decal into position by wetting decal with finger.
- 5. Press decal gently down with a soft cloth until excess water and air bubbles are gone.



# **PAINTS REQUIRED**

Color info and profiles by Mig Jimenez





















Be careful not to hurt when removing PE parts.



Secure using instant glue (not included).



Finish using file.

# **PARTS**

















































# 2017/2043







You can find TAKOM on Facebook.com