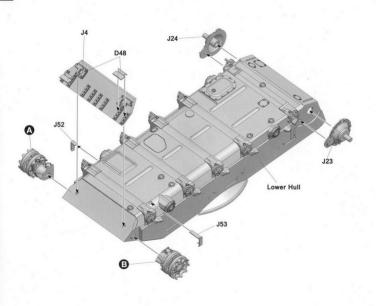

knives used. Extra care should be taken to
- avoid personal injury.
- Keep out of reach of small children. Children must not be allowed to suck any part. or pull vinyl bag over their heads.





for Metal











## **APPLYING DECALS**

- 1 Clean the model surface with a wet cloth
- 2.Cut out each decal design from sheet,and dip it in tepid water for 15~20 sec.
- 3. Hold the backing sheet edge and slide decal onto the model.
- 4. Move decal into position by wetting decal with finger.
- 5. Press decal gently down with a soft cloth until excess water and air bubbles are gone.



# **PAINTS REQUIRED**

Color info and profiles by Mig Jimenez





















Be careful not to hurt when removing PE parts.



Secure using instant glue (not included).



Finish using file.

# **PARTS**

















































# 2017/2043







You can find TAKOM on Facebook.com