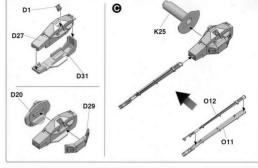

ould be taken to
- avoid personal injury.
- Keep out of reach of small children. Children must not be allowed to suck any part. or pull vinyl bag over their heads.





for Metal











## **APPLYING DECALS**

- 1 Clean the model surface with a wet cloth
- 2.Cut out each decal design from sheet,and dip it in tepid water for 15~20 sec.
- 3. Hold the backing sheet edge and slide decal onto the model.
- 4. Move decal into position by wetting decal with finger.
- 5. Press decal gently down with a soft cloth until excess water and air bubbles are gone.



# **PAINTS REQUIRED**

Color info and profiles by Mig Jimenez





















Be careful not to hurt when removing PE parts.



Secure using instant glue (not included).



Finish using file.

# **PARTS**

















































# 2017/2043







You can find TAKOM on Facebook.com