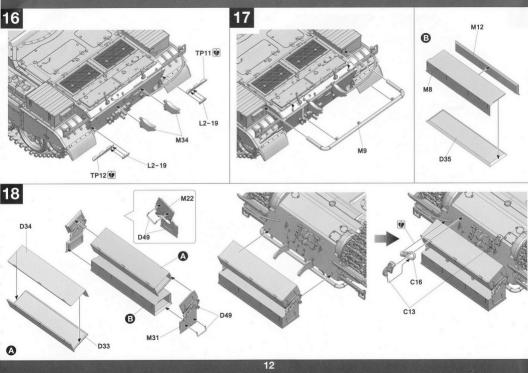

e should be taken to
- avoid personal injury.
- Keep out of reach of small children. Children must not be allowed to suck any part. or pull vinyl bag over their heads.





for Metal











## **APPLYING DECALS**

- 1 Clean the model surface with a wet cloth
- 2.Cut out each decal design from sheet,and dip it in tepid water for 15~20 sec.
- 3. Hold the backing sheet edge and slide decal onto the model.
- 4. Move decal into position by wetting decal with finger.
- 5. Press decal gently down with a soft cloth until excess water and air bubbles are gone.



# **PAINTS REQUIRED**

Color info and profiles by Mig Jimenez





















Be careful not to hurt when removing PE parts.



Secure using instant glue (not included).



Finish using file.

# **PARTS**

















































# 2017/2043







You can find TAKOM on Facebook.com