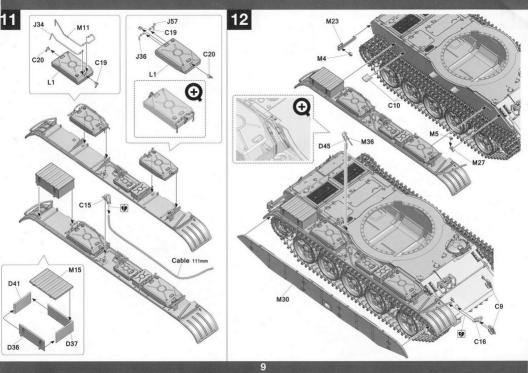

ra care should be taken to
- avoid personal injury.
- Keep out of reach of small children. Children must not be allowed to suck any part. or pull vinyl bag over their heads.





for Metal











## **APPLYING DECALS**

- 1 Clean the model surface with a wet cloth
- 2.Cut out each decal design from sheet,and dip it in tepid water for 15~20 sec.
- 3. Hold the backing sheet edge and slide decal onto the model.
- 4. Move decal into position by wetting decal with finger.
- 5. Press decal gently down with a soft cloth until excess water and air bubbles are gone.



# **PAINTS REQUIRED**

Color info and profiles by Mig Jimenez





















Be careful not to hurt when removing PE parts.



Secure using instant glue (not included).



Finish using file.

# **PARTS**

















































# 2017/2043







You can find TAKOM on Facebook.com