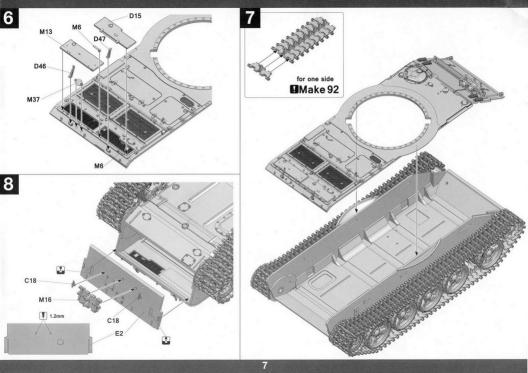

Extra care should be taken to
- avoid personal injury.
- Keep out of reach of small children. Children must not be allowed to suck any part. or pull vinyl bag over their heads.





for Metal











## **APPLYING DECALS**

- 1 Clean the model surface with a wet cloth
- 2.Cut out each decal design from sheet,and dip it in tepid water for 15~20 sec.
- 3. Hold the backing sheet edge and slide decal onto the model.
- 4. Move decal into position by wetting decal with finger.
- 5. Press decal gently down with a soft cloth until excess water and air bubbles are gone.



# **PAINTS REQUIRED**

Color info and profiles by Mig Jimenez





















Be careful not to hurt when removing PE parts.



Secure using instant glue (not included).



Finish using file.

# **PARTS**

















































# 2017/2043







You can find TAKOM on Facebook.com