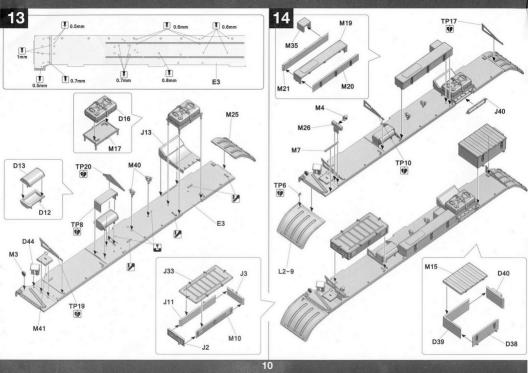

care should be taken to
- avoid personal injury.
- Keep out of reach of small children. Children must not be allowed to suck any part. or pull vinyl bag over their heads.





for Metal











## **APPLYING DECALS**

- 1 Clean the model surface with a wet cloth
- 2.Cut out each decal design from sheet,and dip it in tepid water for 15~20 sec.
- 3. Hold the backing sheet edge and slide decal onto the model.
- 4. Move decal into position by wetting decal with finger.
- 5. Press decal gently down with a soft cloth until excess water and air bubbles are gone.



# **PAINTS REQUIRED**

Color info and profiles by Mig Jimenez





















Be careful not to hurt when removing PE parts.



Secure using instant glue (not included).



Finish using file.

# **PARTS**

















































# 2017/2043







You can find TAKOM on Facebook.com