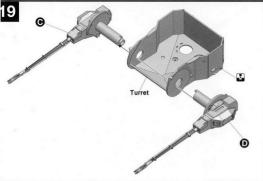

should be taken to
- avoid personal injury.
- Keep out of reach of small children. Children must not be allowed to suck any part. or pull vinyl bag over their heads.





for Metal











## **APPLYING DECALS**

- 1 Clean the model surface with a wet cloth
- 2.Cut out each decal design from sheet,and dip it in tepid water for 15~20 sec.
- 3. Hold the backing sheet edge and slide decal onto the model.
- 4. Move decal into position by wetting decal with finger.
- 5. Press decal gently down with a soft cloth until excess water and air bubbles are gone.



# **PAINTS REQUIRED**

Color info and profiles by Mig Jimenez





















Be careful not to hurt when removing PE parts.



Secure using instant glue (not included).



Finish using file.

# **PARTS**

















































# 2017/2043







You can find TAKOM on Facebook.com