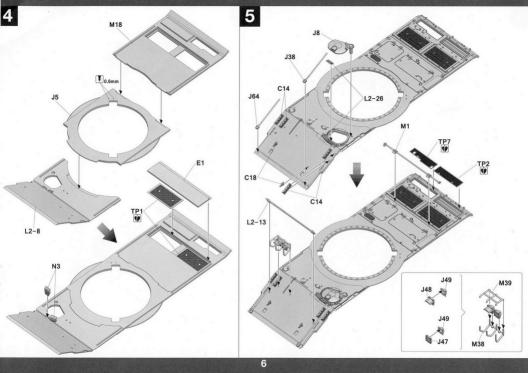

d. Extra care should be taken to
- avoid personal injury.
- Keep out of reach of small children. Children must not be allowed to suck any part. or pull vinyl bag over their heads.





for Metal











## **APPLYING DECALS**

- 1 Clean the model surface with a wet cloth
- 2.Cut out each decal design from sheet,and dip it in tepid water for 15~20 sec.
- 3. Hold the backing sheet edge and slide decal onto the model.
- 4. Move decal into position by wetting decal with finger.
- 5. Press decal gently down with a soft cloth until excess water and air bubbles are gone.



# **PAINTS REQUIRED**

Color info and profiles by Mig Jimenez





















Be careful not to hurt when removing PE parts.



Secure using instant glue (not included).



Finish using file.

# **PARTS**

















































# 2017/2043







You can find TAKOM on Facebook.com