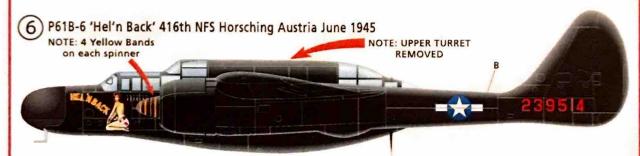

## COLOUR GUIDE:

B: BLACK

OD: OLIVE DRAB
MG: MID GREY

LG: LEAD GREY
IR: INSIGNIA RED

NOTES: Decal sheet includes individual markings specific to these aircraft only - please use 'stars & bars', stencilling etc supplied with kit.