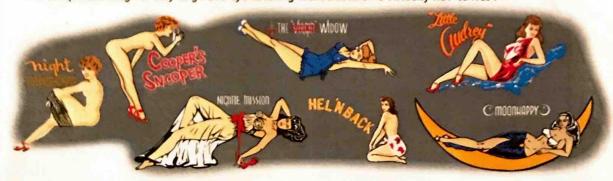

P61 BLACK WIDOW This pack contains a waterslide decal sheet and decoration guide for 7 schemes, including Nose Art & tail numbers for the awesome U.S. night-fighter, the P61 'Black Widow'. The Nose-Art applied to these aircraft was consistently well rendered, surprising considering that they operated in entirely different theatres - Europe and the Pacific. The artists also made full use of the large area just under and in front of the cockpit allowing for very large and eye-catching illustrations on a virtually flat 'canvas'.