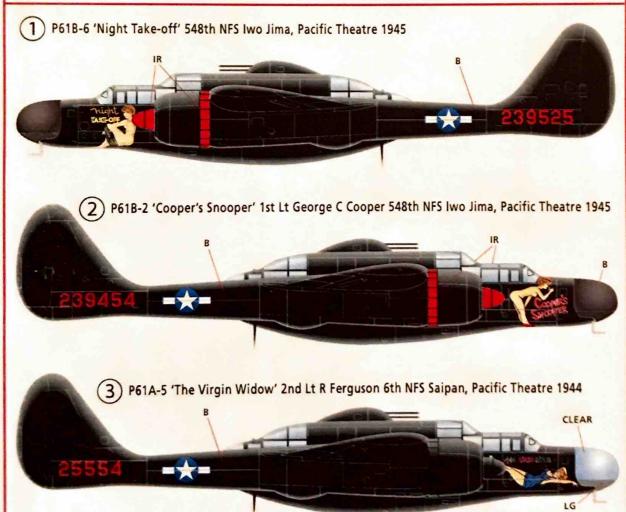

P61 BLACK WIDOW This pack contains a waterslide decal sheet and decoration guide for 7 schemes, including Nose Art & tail numbers for the awesome U.S. night-fighter, the P61 'Black Widow'. The Nose-Art applied to these aircraft was consistently well rendered, surprising considering that they operated in entirely different theatres - Europe and the Pacific. The artists also made full use of the large area just under and in front of the cockpit allowing for very large and eye-catching illustrations on a virtually flat 'canvas'.

## COLOUR GUIDE:

B: BLACK

OD: OLIVE DRAB
MG: MID GREY

LG: LEAD GREY
IR: INSIGNIA RED

NOTES: Decal sheet includes individual markings specific to these aircraft only - please use 'stars & bars', stencilling etc supplied with kit.