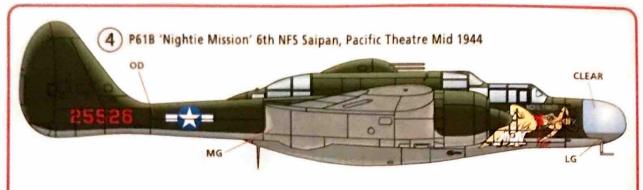

P61 BLACK WIDOW This pack contains a waterslide decal sheet and decoration guide for 7 schemes, including Nose Art & tail numbers for the awesome U.S. night-fighter, the P61 'Black Widow'. The Nose-Art applied to these aircraft was consistently well rendered, surprising considering that they operated in entirely different theatres - Europe and the Pacific. The artists also made full use of the large area just under and in front of the cockpit allowing for very large and eye-catching illustrations on a virtually flat 'canvas'.

## COLOUR GUIDE:

B: BLACK

OD: OLIVE DRAB
MG: MID GREY

LG: LEAD GREY
IR: INSIGNIA RED

NOTES: Decal sheet includes individual markings specific to these aircraft only - please use 'stars & bars', stencilling etc supplied with kit.