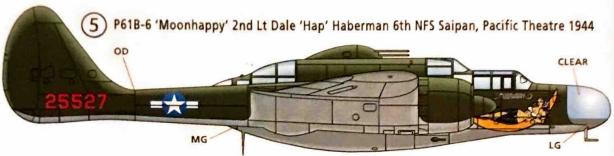

P61 BLACK WIDOW This pack contains a waterslide decal sheet and decoration guide for 7 schemes, including Nose Art & tail numbers for the awesome U.S. night-fighter, the P61 'Black Widow'. The Nose-Art applied to these aircraft was consistently well rendered, surprising considering that they operated in entirely different theatres - Europe and the Pacific. The artists also made full use of the large area just under and in front of the cockpit allowing for very large and eye-catching illustrations on a virtually flat 'canvas'.

## COLOUR GUIDE:

B: BLACK

OD: OLIVE DRAB
MG: MID GREY

LG: LEAD GREY
IR: INSIGNIA RED

NOTES: Decal sheet includes individual markings specific to these aircraft only - please use 'stars & bars', stencilling etc supplied with kit.