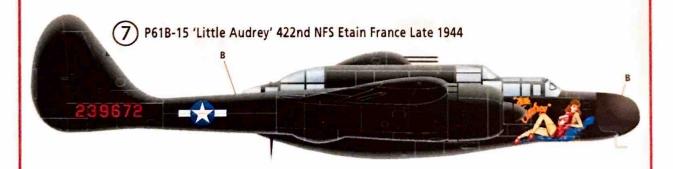

## COLOUR GUIDE:

B: BLACK

OD: OLIVE DRAB
MG: MID GREY

LG: LEAD GREY
IR: INSIGNIA RED

NOTES: Decal sheet includes individual markings specific to these aircraft only - please use 'stars & bars', stencilling etc supplied with kit.