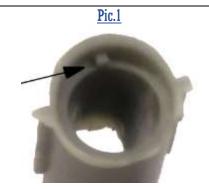

- Assemble kit parts D38, B3 and B9.
- 3. Cut the nose gun alignment pin inside the gun body (kit part A48) (pic.1).
  - Paint the nose gun cover (R3).
  - Assemble R3 to the gun body after finishing the model.
- 4. Cut the nose gun body (kit part A48) from the marked line (pic.2).
  - Paint and mask gun scoop inlet plug (R4).
  - Paint inside the kit part F2.
  - Assemble R4 inside the kit part E2.
  - Follow kit instructions fort he rest of the build.