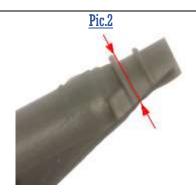

- Assemble kit parts D38, B3 and B9.
- 3. Cut the nose gun alignment pin inside the gun body (kit part A48) (pic.1).
  - Paint the nose gun cover (R3).
  - Assemble R3 to the gun body after finishing the model.
- 4. Cut the nose gun body (kit part A48) from the marked line (pic.2).
  - Paint and mask gun scoop inlet plug (R4).
  - Paint inside the kit part F2.
  - Assemble R4 inside the kit part E2.
  - Follow kit instructions fort he rest of the build.