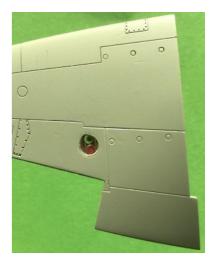

Note the PORT light is the single light and has a yellow or clear colour to it. Note the STARBOARD lights are the double lenses, they are slightly offset to the to the wing tip, the forward light is green, the rear light is red.