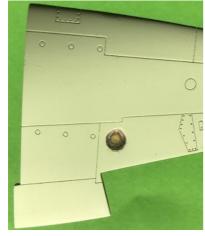

In reality there are some more details around this area but due to the scale and the very enclosed cockpit I elected to keep it simple.

The light installation needs the 'egg' shaped areas to be removed as shown, this is my method, drill a few holes and then use a blade to clear out to the shape required. Note the inside of the wing can be thinned and made a little flatter to enable the lights to fit better. Note the inside of the light holder are in the 'primer / interior colour' a yellow / green colour.