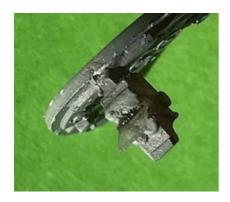

## 1/48 scale Gun Sight and Light Set for Airfix Sea Fury kit

This set was done as the kit does not provide these features at all or very well, i.e. the lights are only represented by decals.

The gunsight just needs to be removed from the casting block, a smack grove filed into the thicker area at the top of the instrument panel and then just glue it on.

In reality there are some more details around this area but due to the scale and the very enclosed cockpit I elected to keep it simple.

The light installation needs the 'egg' shaped areas to be removed as shown, this is my method, drill a few holes and then use a blade to clear out to the shape required. Note the inside of the wing can be thinned and made a little flatter to enable the lights to fit better. Note the inside of the light holder are in the 'primer / interior colour' a yellow / green colour.