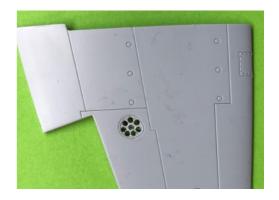

In reality there are some more details around this area but due to the scale and the very enclosed cockpit I elected to keep it simple.

The light installation needs the 'egg' shaped areas to be removed as shown, this is my method, drill a few holes and then use a blade to clear out to the shape required. Note the inside of the wing can be thinned and made a little flatter to enable the lights to fit better. Note the inside of the light holder are in the 'primer / interior colour' a yellow / green colour.