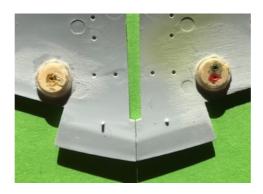

Note the PORT light is the single light and has a yellow or clear colour to it. Note the STARBOARD lights are the double lenses, they are slightly offset to the to the wing tip, the forward light is green, the rear light is red.