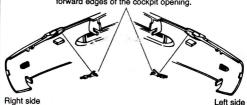

## Glue instrument panel in place. Use the kit control stick and gunsight.

## General Color Notes Cockpit Interior: FS36495 (Lt. Gray). Seat Cushions: FS36173 (Med. Gray) with FS36300 (Med. Gray) belts and FS17178 (Silver) Buckles. Instrument Panel:

FS37038 (Flat Black). Highlight Instrument Faces with FS37778 (Flat White)
Throttle Grip similiar to FS20400 (Yellow Sand). Other Knobs, Switches, Toggles
& Buttons: FS27038 (Semi-Gloss Black).



Glue the Canopy control in place on the forward edges of the cockpit opening.





## MiG 15 bis

## Cockpit Detail Set TD48459

(Recommended forthe 1/48 scale Tamiya kit) ·These are resin parts. Super Glue or epoxy must be used for aluing

Congratulations on purchasing another fine True Details product. Watch for our MiG 15 wheels coming soon.

> Our wheels have accurate wheel/hub detail and tread pattern. They are bulged to give your model the realistic look of a loaded aircraft.