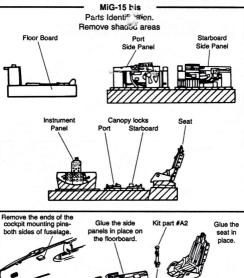

## Glue instrument panel in place. Use the kit control stick and gunsight.

## General Color Notes Cockpit Interior: FS36495 (Lt. Gray). Seat Cushions: FS36173 (Med. Gray) with FS36300 (Med. Gray) belts and FS17178 (Silver) Buckles. Instrument Panel:

FS37038 (Flat Black). Highlight Instrument Faces with FS37778 (Flat White)
Throttle Grip similiar to FS20400 (Yellow Sand). Other Knobs, Switches, Toggles
& Buttons: FS27038 (Semi-Gloss Black).



Glue the Canopy control in place on the forward edges of the cockpit opening.





## MiG 15 bis

## Cockpit Detail Set TD48459

(Recommended forthe 1/48 scale Tamiya kit) ·These are resin parts. Super Glue or epoxy must be used for aluing

Congratulations on purchasing another fine True Details product. Watch for our MiG 15 wheels coming soon.

>