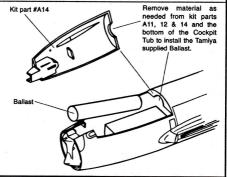

## Glue instrument panel in place. Use the kit control stick and gunsight.

## General Color Notes Cockpit Interior: FS36495 (Lt. Gray). Seat Cushions: FS36173 (Med. Gray) with FS36300 (Med. Gray) belts and FS17178 (Silver) Buckles. Instrument Panel:

FS37038 (Flat Black). Highlight Instrument Faces with FS37778 (Flat White)
Throttle Grip similiar to FS20400 (Yellow Sand). Other Knobs, Switches, Toggles
& Buttons: FS27038 (Semi-Gloss Black).



Glue the Canopy control in place on the forward edges of the cockpit opening.





## MiG 15 bis

## Cockpit Detail Set TD48459

(Recommended forthe 1/48 scale Tamiya kit) ·These are resin parts. Super Glue or epoxy must be used for aluing

Congratulations on purchasing another fine True Details product. Watch for our MiG 15 wheels coming soon.

> Our wheels have accurate wheel/hub detail and tread pattern. They are bulged to give your model the realistic look of a loaded aircraft.