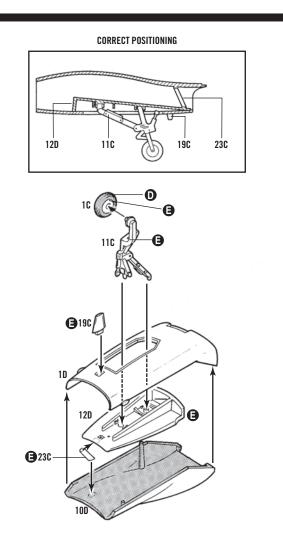

## **PLEASE NOTE**

Before starting to assemble the model, carefully examine the various assembly steps indicated in the directions. A) Carefully remove the parts from the sprues using a sharp hobby knife or wire cutters. B) Eliminate any burrs, check the fit of each piece before cementing in place. Before assembly, paint any internal parts of the model or parts which are difficult to get at once assembly has been made. Always follow the assembly order indicated on the sheet and, in the case of alternative parts which make it possible to obtain different versions, always choose the version you prefer before assembly.