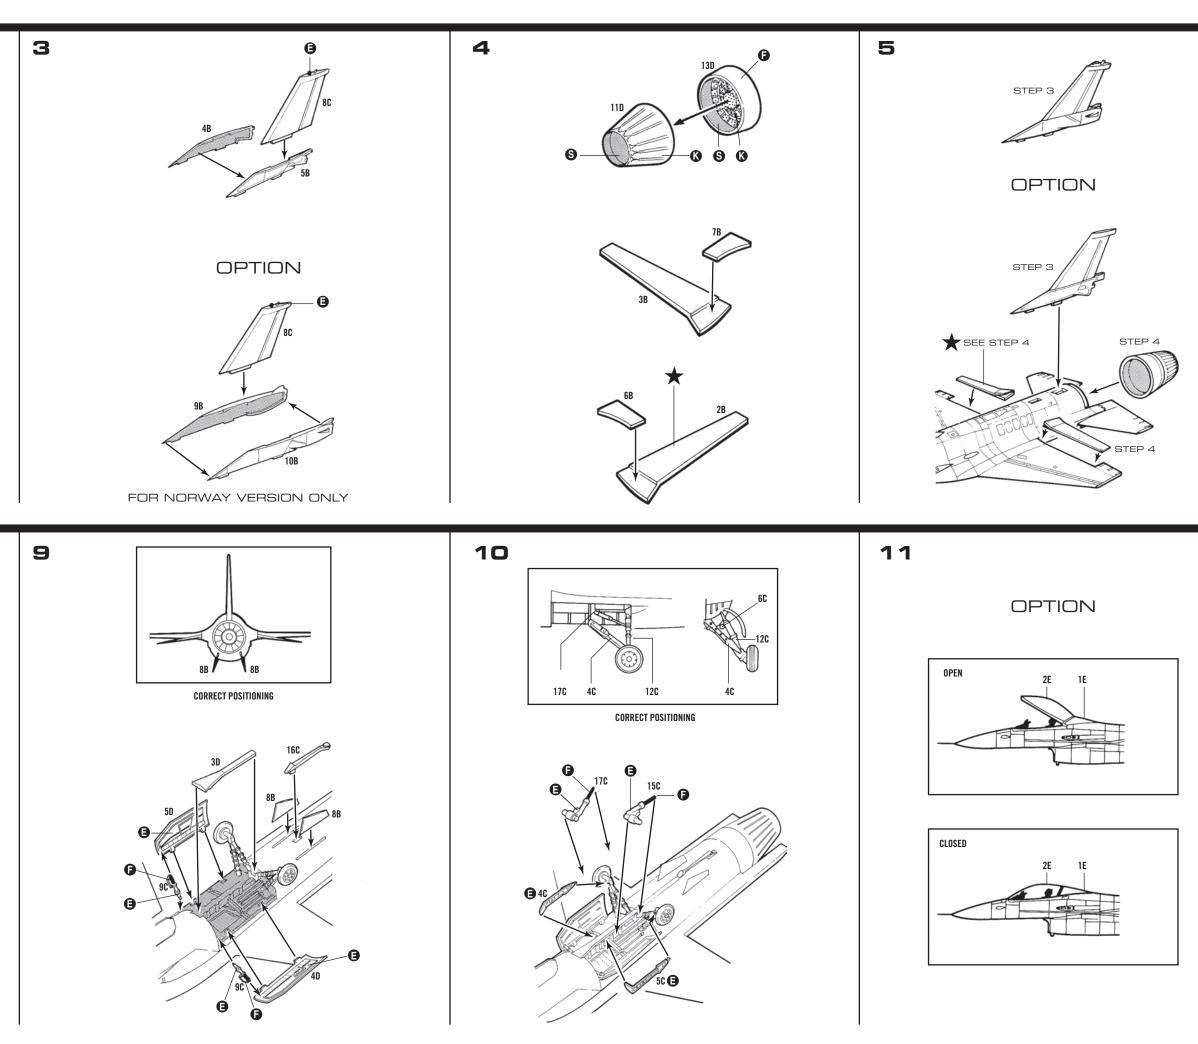

-------|
| Ø | GLOSS WHITE      | 0 | SILVER FOX | G | BRIGHT RED               | 0 | FRENCH BLUE |
| O | U.S. MEDIUM GRAY | 8 | GUN METAL  | C | LIGHT COMPASS GHOST GRAY | 0 | MEDIUM GRAY |
| 0 | SEA GRAY         | 0 | BLACK      | 8 | YELLOW                   | S | TAN         |



used under license by Round 2, LLC. F-14 Tomcat<sup>TM</sup> is a trademark of Northrop Grumman Systems and is used under license to Round 2, LLC. Produced under license by Round 2, LLC. South American Aviation, F-18A Hornet their distinctive logos, product markings and trade dress are trademarks of The Boeing Company. AMT and design is a registered trademark of Round 2, LLC. ©2013 Round 2, LLC, South Bend, IN 46628 USA. Product and packaging designed in the USA. Made in China. All rights reserved.