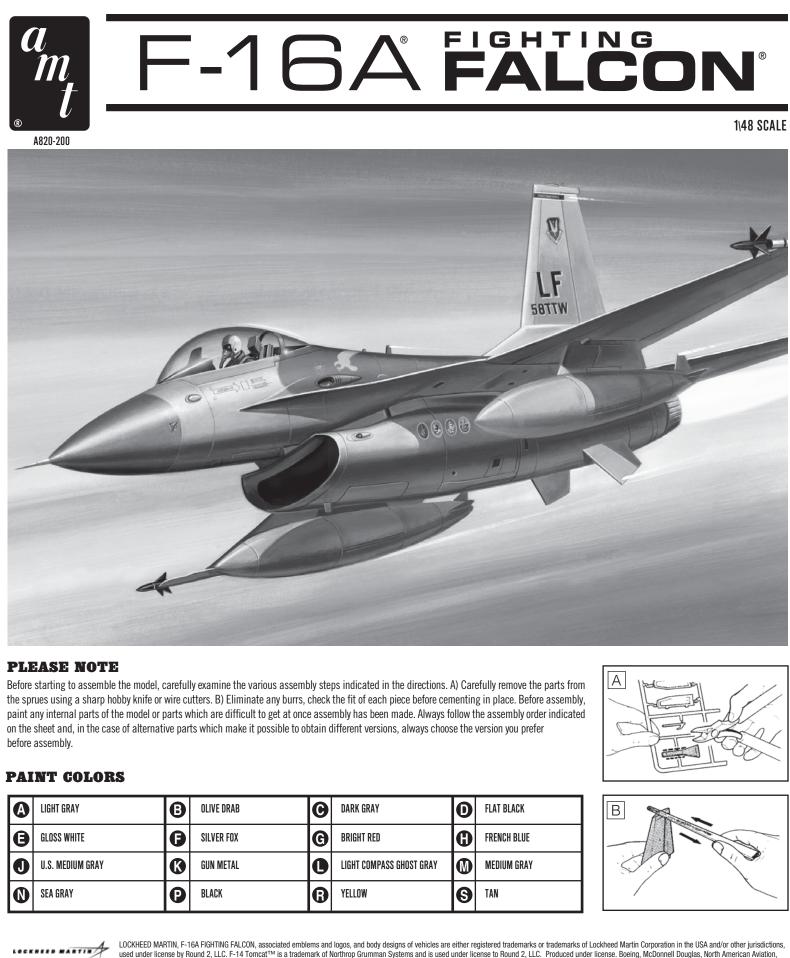

| A | LIGHT GRAY       | B | OLIVE DRAB | C | DARK GRAY                | D | FLAT BLACK  |
|---|------------------|---|------------|---|--------------------------|---|-------------|
| Ø | GLOSS WHITE      | 0 | SILVER FOX | G | BRIGHT RED               | 0 | FRENCH BLUE |
| O | U.S. MEDIUM GRAY | 8 | GUN METAL  | C | LIGHT COMPASS GHOST GRAY | 0 | MEDIUM GRAY |
| 0 | SEA GRAY         | 0 | BLACK      | 8 | YELLOW                   | S | TAN         |