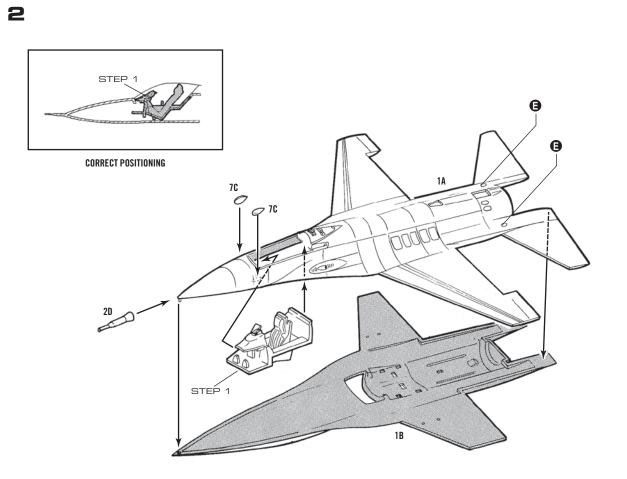

## **PLEASE NOTE**

Before starting to assemble the model, carefully examine the various assembly steps indicated in the directions. A) Carefully remove the parts from the sprues using a sharp hobby knife or wire cutters. B) Eliminate any burrs, check the fit of each piece before cementing in place. Before assembly, paint any internal parts of the model or parts which are difficult to get at once assembly has been made. Always follow the assembly order indicated on the sheet and, in the case of alternative parts which make it possible to obtain different versions, always choose the version you prefer before assembly.