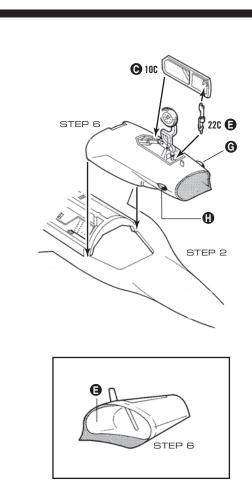

## **PLEASE NOTE**

Before starting to assemble the model, carefully examine the various assembly steps indicated in the directions. A) Carefully remove the parts from the sprues using a sharp hobby knife or wire cutters. B) Eliminate any burrs, check the fit of each piece before cementing in place. Before assembly, paint any internal parts of the model or parts which are difficult to get at once assembly has been made. Always follow the assembly order indicated on the sheet and, in the case of alternative parts which make it possible to obtain different versions, always choose the version you prefer before assembly.