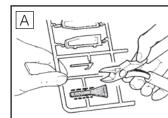

## **PLEASE NOTE**

Before starting to assemble the model, carefully examine the various assembly steps indicated in the directions. A) Carefully remove the parts from the sprues using a sharp hobby knife or wire cutters. B) Eliminate any burrs, check the fit of each piece before cementing in place. Before assembly, paint any internal parts of the model or parts which are difficult to get at once assembly has been made. Always follow the assembly order indicated on the sheet and, in the case of alternative parts which make it possible to obtain different versions, always choose the version you prefer before assembly.