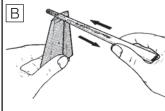

## **PLEASE NOTE**

Before starting to assemble the model, carefully examine the various assembly steps indicated in the directions. A) Carefully remove the parts from the sprues using a sharp hobby knife or wire cutters. B) Eliminate any burrs, check the fit of each piece before cementing in place. Before assembly, paint any internal parts of the model or parts which are difficult to get at once assembly has been made. Always follow the assembly order indicated on the sheet and, in the case of alternative parts which make it possible to obtain different versions, always choose the version you prefer before assembly.