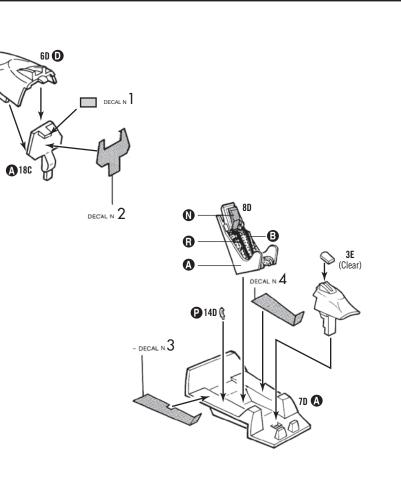

## **PLEASE NOTE**

Before starting to assemble the model, carefully examine the various assembly steps indicated in the directions. A) Carefully remove the parts from the sprues using a sharp hobby knife or wire cutters. B) Eliminate any burrs, check the fit of each piece before cementing in place. Before assembly, paint any internal parts of the model or parts which are difficult to get at once assembly has been made. Always follow the assembly order indicated on the sheet and, in the case of alternative parts which make it possible to obtain different versions, always choose the version you prefer before assembly.