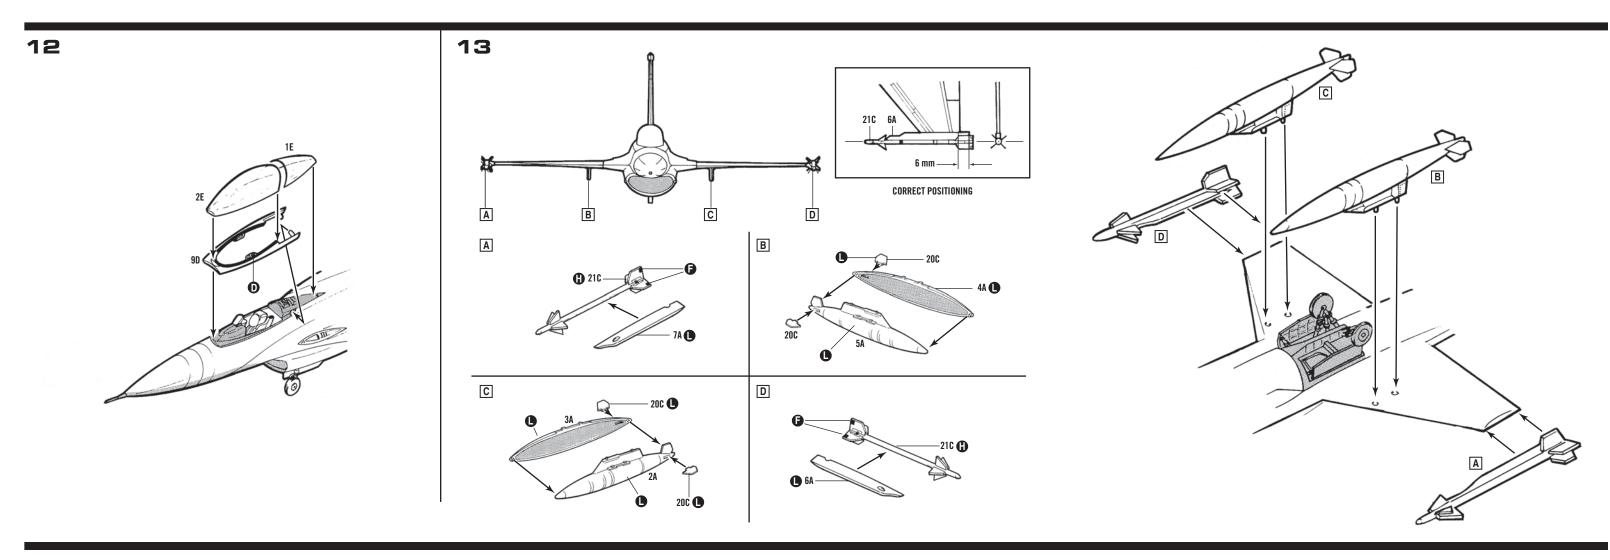

## **PLEASE NOTE**

Before starting to assemble the model, carefully examine the various assembly steps indicated in the directions. A) Carefully remove the parts from the sprues using a sharp hobby knife or wire cutters. B) Eliminate any burrs, check the fit of each piece before cementing in place. Before assembly, paint any internal parts of the model or parts which are difficult to get at once assembly has been made. Always follow the assembly order indicated on the sheet and, in the case of alternative parts which make it possible to obtain different versions, always choose the version you prefer before assembly.