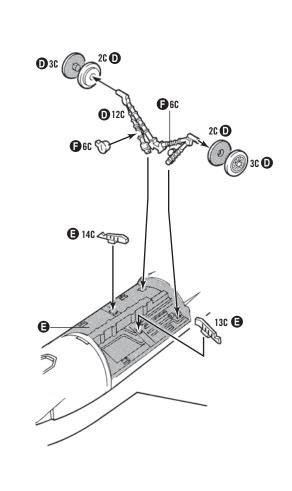

## **PLEASE NOTE**

Before starting to assemble the model, carefully examine the various assembly steps indicated in the directions. A) Carefully remove the parts from the sprues using a sharp hobby knife or wire cutters. B) Eliminate any burrs, check the fit of each piece before cementing in place. Before assembly, paint any internal parts of the model or parts which are difficult to get at once assembly has been made. Always follow the assembly order indicated on the sheet and, in the case of alternative parts which make it possible to obtain different versions, always choose the version you prefer before assembly.