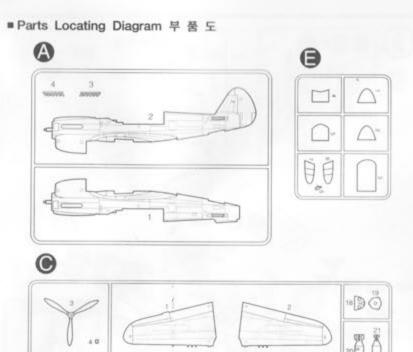

■ Unused Parts 불필요부품 : C23, E2

12465

«ALLIGENEINE HOWEISE»

On homes for familier of an Endorsyne de Ankalany existion.

On homes for familier organic commentation, or from public pupille.

Hotel filt in this child halpen.