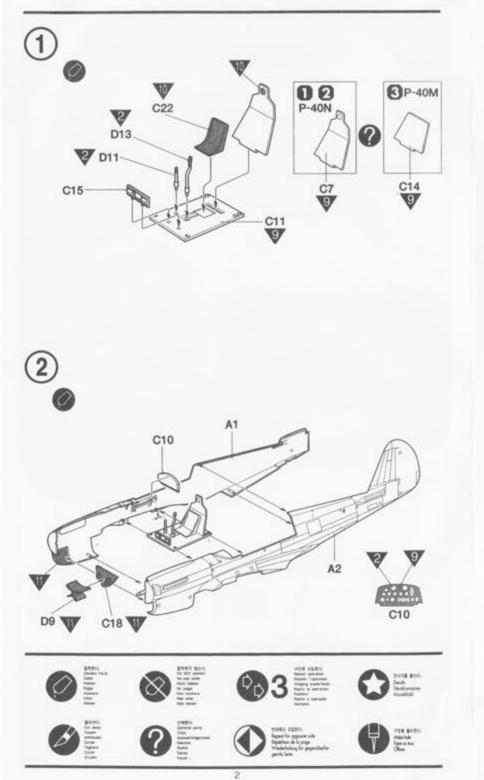

■ Unused Parts 불필요부품 : C23, E2

12465

«ALLIGENEINE HOWEISE»

On homes for familier of an Endorsyne de Ankalany existion.

On homes for familier organic commentation, or from public pupille.

Hotel filt in this child halpen.