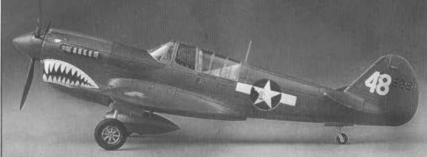

## P-401/1 WARHAWK 1/72nd SCALE #1668/FA171

■ Painting & Decal placement 색칠 및 전사지 불이기

**3** RAF P-40M, No112 Squadron, Sicily, 1943 영국공군 제112전투비행대 소속 P-40M, 1943년 시실리