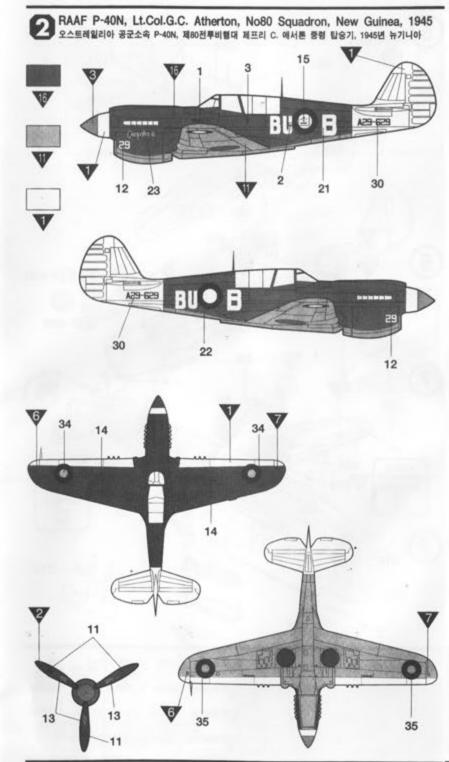

## P-401/1 WARHAWK 1/72nd SCALE #1668/FA171

■ Painting & Decal placement 색칠 및 전사지 불이기

**3** RAF P-40M, No112 Squadron, Sicily, 1943 영국공군 제112전투비행대 소속 P-40M, 1943년 시실리