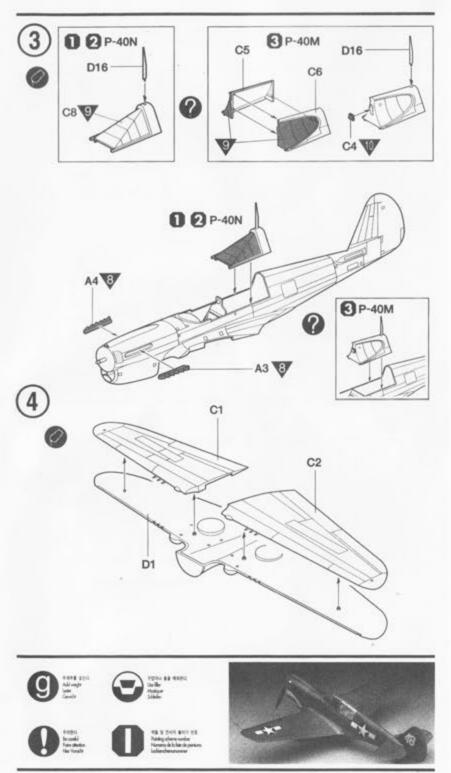

다시오요.

   전체 전체 지시오 대체에 보십시오.

   전
- Refer storing is counter, mad the introduct manual very condult to understand and eventually of the resources.
   Refer storing is used of the part storing ages and our paper bill such in rights to oil it does, Tales over set to to talk it used in receding with to oil or interpret.
   Refer all storing and in the mouth is not any paper of artifaction is published analysed ones.
   Refer and storing the time proteining part for function resources and become or another all seasons of storing training.

After offing is part off storus, from 1 many to inserted word to require details to properly store to object.
 Note offing is part off storus, from 1 many to inserted word to require place of the story of

Copyright 1999 Academy Plastic Model Co.,Ltd.











## P-401/1 WARHAWK 1/72nd SCALE #1668/FA171

■ Painting & Decal placement 색칠 및 전사지 불이기

**3** RAF P-40M, No112 Squadron, Sicily, 1943 영국공군 제112전투비행대 소속 P-40M, 1943년 시실리



## -ACADEMY AIRCRAFT SERIES -



OV-10A BRONCO OV-10A 브롱코 1/72nd scale 1665/FA165

A-37B DRAGONFLY

A-37B 드래곤플라이 1/72nd scale 1663/FA163





HAWKER TYPHOON Mk. IB 호커타이폰 Mk. IB 1/72nd scale 1664/FA164

PATRICULAR DEL 158 STEORGIE MORANE SALINIER MS 200702 CRIOLET

> Fi-156 슈토르해 1/72nd scale 1661/FA163