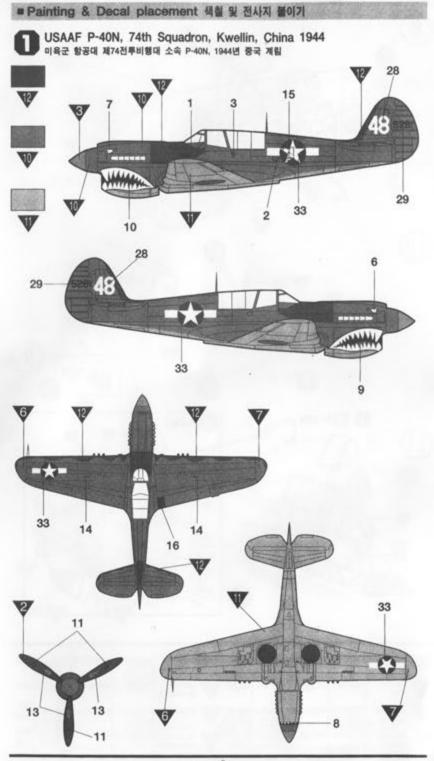

## P-401/1 WARHAWK 1/72nd SCALE #1668/FA171

■ Painting & Decal placement 색칠 및 전사지 불이기

**3** RAF P-40M, No112 Squadron, Sicily, 1943 영국공군 제112전투비행대 소속 P-40M, 1943년 시실리