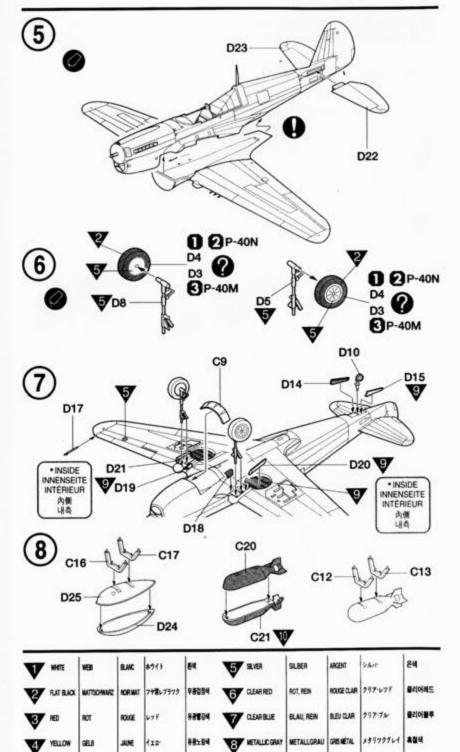

시오요.

   전체 전체 지시오 대체에 보십시오.

   전
- Refer storing is counter, mad the introduct manual very condult to understand and eventually of the resources.
   Refer storing is used of the part storing ages and our paper bill such in rights to oil it does, Tales over set to to talk it used in receding with to oil or interpret.
   Refer all storing and in the mouth is not any paper of artifaction is published analysed ones.
   Refer and storing the time proteining part for function resources and become or another all seasons of storing training.

After offing is part off storus, from 1 many to inserted word to require details to properly store to object.
 Note offing is part off storus, from 1 many to inserted word to require place of the story of

Copyright 1999 Academy Plastic Model Co.,Ltd.











## P-401/1 WARHAWK 1/72nd SCALE #1668/FA171

■ Painting & Decal placement 색칠 및 전사지 불이기

**3** RAF P-40M, No112 Squadron, Sicily, 1943 영국공군 제112전투비행대 소속 P-40M, 1943년 시실리



## -ACADEMY AIRCRAFT SERIES -



OV-10A BRONCO OV-10A 브롱코 1/72nd scale 1665/FA165

A-37B DRAGONFLY

A-37B 드래곤플라이 1/72nd scale 1663/FA163





HAWKER TYPHOON Mk. IB 호커타이폰 Mk. IB 1/72nd scale 1664/FA164

PATRICULAR DEL 158 STEORGIE MORANE SALINIER MS 200702 CRIOLET

> Fi-156 슈토르해 1/72nd scale 1661/FA163