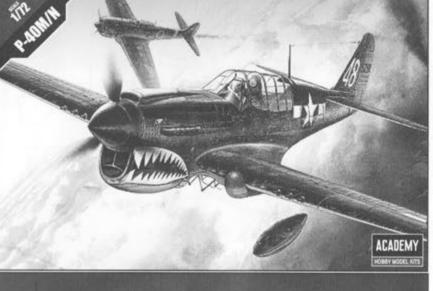

## P-401/1 WARHAWK 1/72nd SCALE #1668/FA171

■ Painting & Decal placement 색칠 및 전사지 불이기

**3** RAF P-40M, No112 Squadron, Sicily, 1943 영국공군 제112전투비행대 소속 P-40M, 1943년 시실리