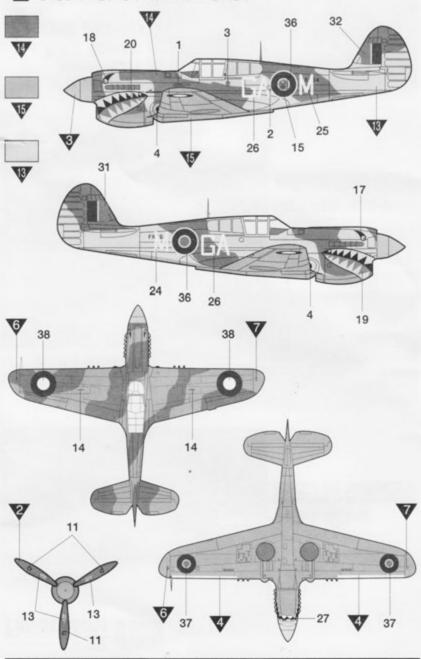

## P-401/1 WARHAWK 1/72nd SCALE #1668/FA171

■ Painting & Decal placement 색칠 및 전사지 불이기

**3** RAF P-40M, No112 Squadron, Sicily, 1943 영국공군 제112전투비행대 소속 P-40M, 1943년 시실리