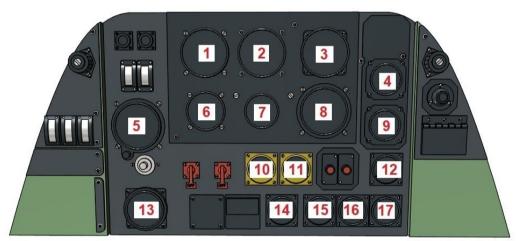

Install heater duct.

1

12

- 1. airspeed indicator
- 2. artificial horizon
- 3. rate of climb indicator
- 4. RPM indicator
- 5. torpedo sight control
- 6. altimeter
- 7. direction indicator
- 8. turn and bank indicator
- 9. RPM indicator

- 10. oil temperature gauge, port
- 11. oil temperature gauge, starboard
- 12. air temperature gauge
- 13. pneumatic triple pressure gauge
- 14. radiator temperature gauge, port
- 15. radiator temperature gauge, starboard
- 16. boost gauge, port
- 17. boost guage, starboard