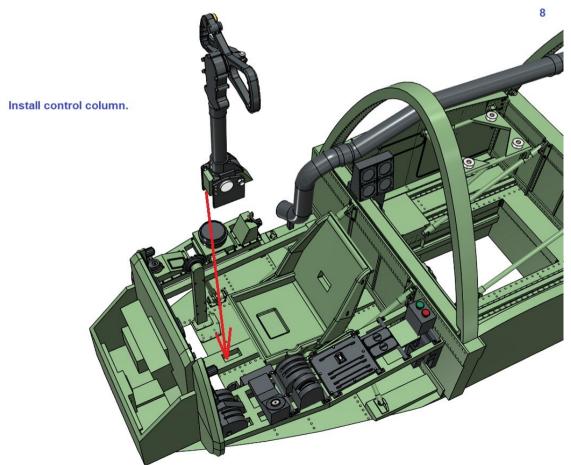

Install heater duct.

1

12

- 1. airspeed indicator
- 2. artificial horizon
- 3. rate of climb indicator
- 4. RPM indicator
- 5. torpedo sight control
- 6. altimeter
- 7. direction indicator
- 8. turn and bank indicator
- 9. RPM indicator