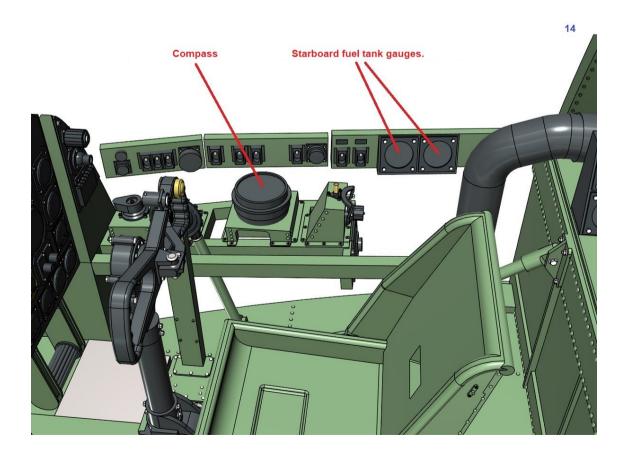

Install heater duct.





1













12





- 1. airspeed indicator
- 2. artificial horizon
- 3. rate of climb indicator
- 4. RPM indicator
- 5. torpedo sight control
- 6. altimeter
- 7. direction indicator
- 8. turn and bank indicator
- 9. RPM indicator

- 10. oil temperature gauge, port
- 11. oil temperature gauge, starboard
- 12. air temperature gauge
- 13. pneumatic triple pressure gauge
- 14. radiator temperature gauge, port
- 15. radiator temperature gauge, starboard
- 16. boost gauge, port
- 17. boost guage, starboard

1/32 scale RAF aircraft instrument decals are available from "Airscale".

Link - https://www.airscale.co.uk/

1/32 scale Beaufighter airframe stencil and markings decals are available from "Aviaeology". Link - https://www.aviaeology.com/





| "Airscale" decals available at https://www.airscale.co.uk/ (click here).                                             |
|----------------------------------------------------------------------------------------------------------------------|
| "Aviaeology" Beaufighter airframe stencil and markings decals available at https://www.aviaeology.com/ (click here). |
| https://www.uvidcology.com/ (chek here).                                                                             |
|                                                                                                                      |
|                                                                                                                      |

All renderings and this document  $\ensuremath{\mathbb{C}}$  Model Monk