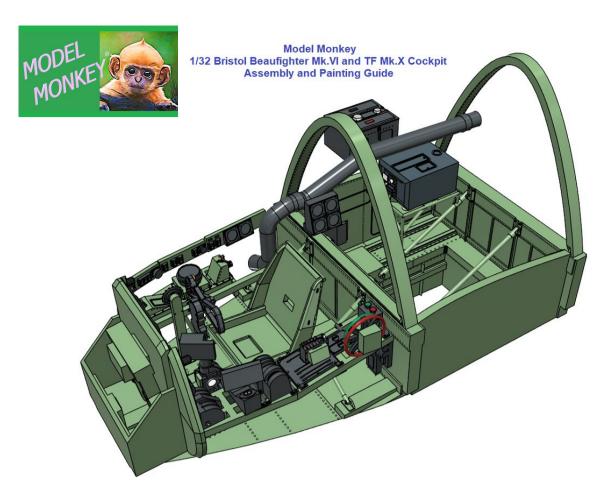

Install heater duct.





1













12





- 1. airspeed indicator
- 2. artificial horizon
- 3. rate of climb indicator
- 4. RPM indicator
- 5. torpedo sight control
- 6. altimeter
- 7. direction indicator
- 8. turn and bank indicator
- 9. RPM indicator

- 10. oil temperature gauge, port
- 11. oil temperature gauge, starboard
- 12. air temperature gauge
- 13. pneumatic triple pressure gauge
- 14. radiator temperature gauge, port
- 15. radiator temperature gauge, starboard
- 16. boost gauge, port
- 17. boost guage, starboard

1/32 scale RAF aircraft instrument decals are available from "Airscale".

Link - https://www.airscale.co.uk/

1/32 scale Beaufighter airframe stencil and markings decals are available from "Aviaeology". Link - https://www.aviaeology.com/





| "Airscale" dec