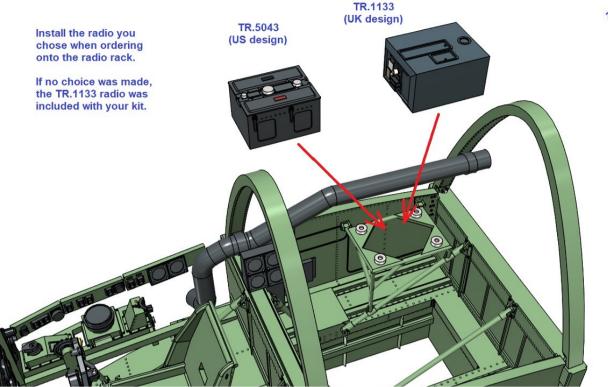

Install heater duct.

1

12

- 1. airspeed indicator
- 2. artificial horizon
- 3. rate of climb indicator
- 4. RPM indicator
- 5. torpedo sight control
- 6. altimeter
- 7. direction indicator
- 8. turn and bank indicator
- 9. RPM indicator