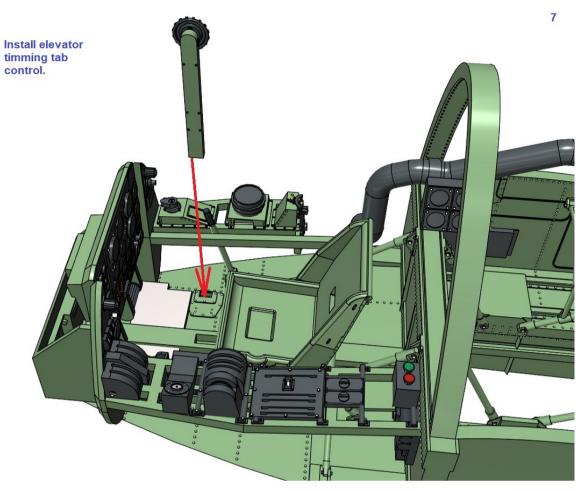

Install heater duct.

1

12

- 1. airspeed indicator
- 2. artificial horizon
- 3. rate of climb indicator
- 4. RPM indicator
- 5. torpedo sight control
- 6. altimeter
- 7. direction indicator
- 8. turn and bank indicator
- 9. RPM indicator