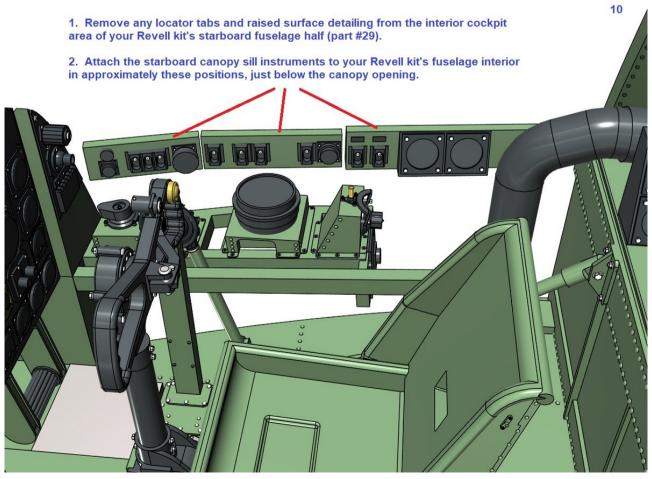

Install heater duct.

1

12

- 1. airspeed indicator
- 2. artificial horizon
- 3. rate of climb indicator
- 4. RPM indicator
- 5. torpedo sight control
- 6. altimeter
- 7. direction indicator
- 8. turn and bank indicator
- 9. RPM indicator