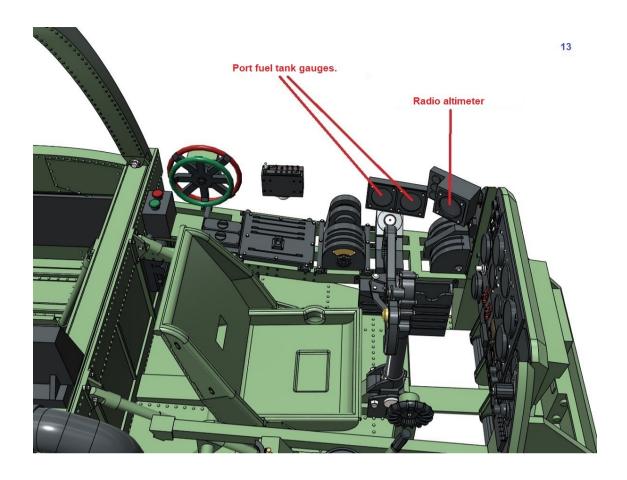

Install heater duct.





1













12





- 1. airspeed indicator
- 2. artificial horizon
- 3. rate of climb indicator
- 4. RPM indicator
- 5. torpedo sight control
- 6. altimeter
- 7. direction indicator
- 8. turn and bank indicator
- 9. RPM indicator

- 10. oil temperature gauge, port
- 11. oil temperature gauge, starboard
- 12. air temperature gauge
- 13. pneumatic triple pressure gauge
- 14. radiator temperature gauge, port
- 15. radiator temperature gauge, starboard
- 16. boost gauge, port
- 17. boost guage, starboard

1/32 scale RAF aircraft instrument decals are available from "Airscale".

Link - https://www.airscale.co.uk/

1/32 scale Beaufighter airframe stencil and markings decals are available from "Aviaeology". Link - https://www.aviaeology.com/





| "Airscale" decals available at https://www.airscale.co.uk/ (click here).                                             |
|----------------------------------------------------------------------------------------------------------------------|
| "Aviaeology" Beaufighter airframe stencil and markings decals available at https://www.aviaeology.com/ (click here). |
| https://www.uvidcology.com/ (chek here).                                                                             |
|                                                                                                                      |
|                                                                                                                      |

All renderings and this document  $\ensuremath{\mathbb{C}}$  Model Mo