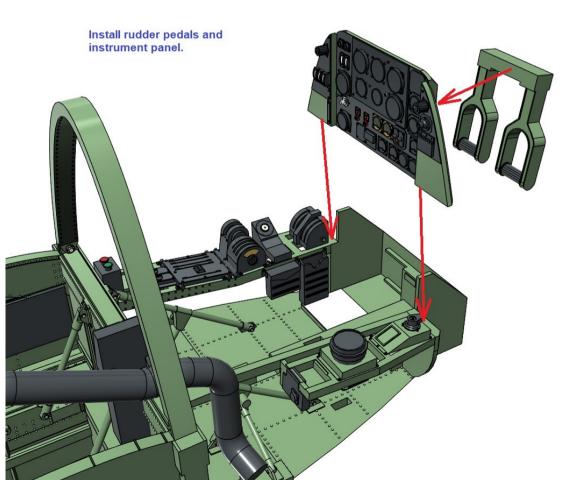

Install heater duct.

1

12

- 1. airspeed indicator
- 2. artificial horizon
- 3. rate of climb indicator
- 4. RPM indicator
- 5. torpedo sight control
- 6. altimeter
- 7. direction indicator
- 8. turn and bank indicator
- 9. RPM indicator