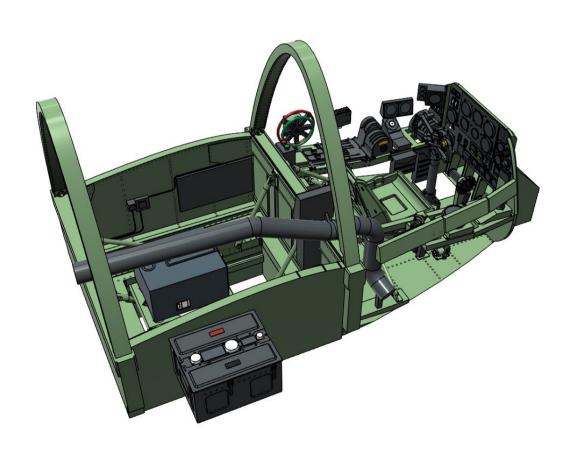

Install heater duct.

1

12

- 1. airspeed indicator
- 2. artificial horizon
- 3. rate of climb indicator
- 4. RPM indicator
- 5. torpedo sight control
- 6. altimeter
- 7. direction indicator
- 8. turn and bank indicator
- 9. RPM indicator