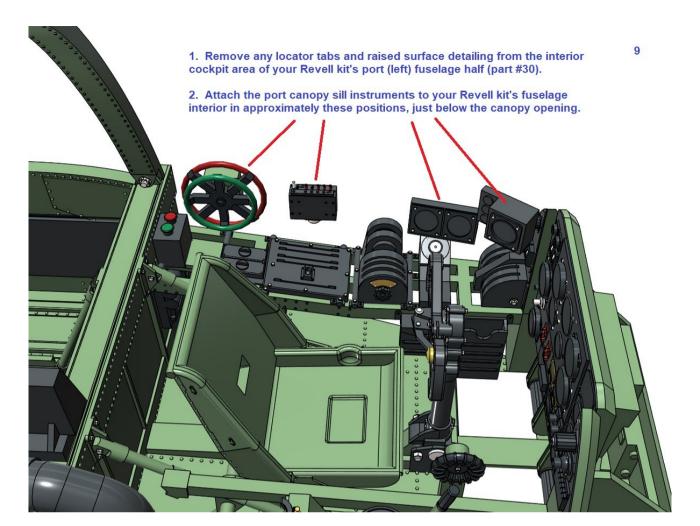

Install heater duct.

1

12

- 1. airspeed indicator
- 2. artificial horizon
- 3. rate of climb indicator
- 4. RPM indicator
- 5. torpedo sight control
- 6. altimeter
- 7. direction indicator
- 8. turn and bank indicator
- 9. RPM indicator