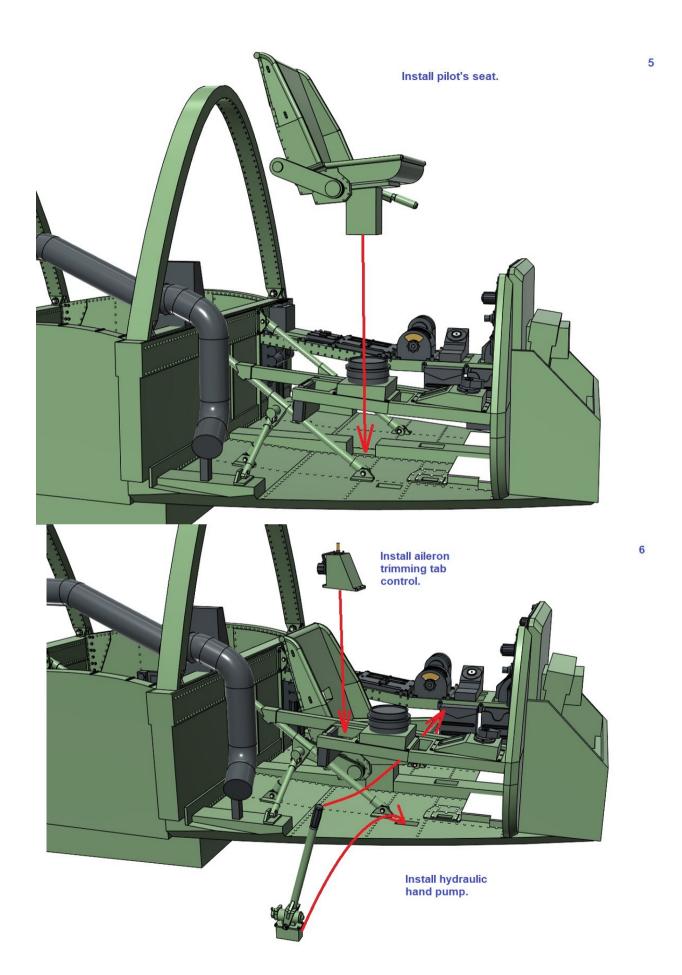

Install heater duct.

1

12

- 1. airspeed indicator
- 2. artificial horizon
- 3. rate of climb indicator
- 4. RPM indicator
- 5. torpedo sight control
- 6. altimeter
- 7. direction indicator
- 8. turn and bank indicator
- 9. RPM indicator