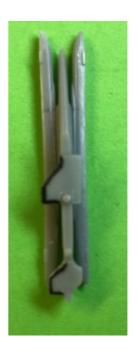

Four outer pylons are supplied.

Note there are the small pylon attachment brackets / plates supplied as separate parts, note there are two for the inner pylons and one only for the outer pylon. In the pictures below these are assembled to hung on the left / port wing, not in both the inner and outer pylons the more pointy parts face to the wing tip, marked in black line. These will be opposite for the right / starboard pylon and wing layout.