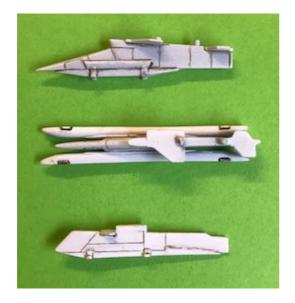

## 1/72 scale Phantom Pylons for the Airfix kit

This set will enable 2 kits to be modelled with unarmed pylons. Many flew with no fuel tanks or weapons carried.

Supplied is two different inner pylons, one set with the sway braces attached and a second set where the missile rails supplied can be attached.

Four outer pylons are supplied.

Note there are the small pylon attachment brackets / plates supplied as separate parts, note there are two for the inner pylons and one only for the outer pylon. In the pictures below these are assembled to hung on the left / port wing, not in both the inner and outer pylons the more pointy parts face to the wing tip, marked in black line. These will be opposite for the right / starboard pylon and wing layout.