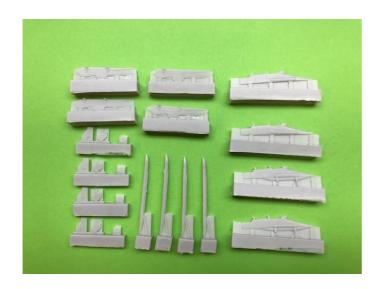

## 1/72 scale Phantom Pylons for the Airfix kit

This set will enable 2 kits to be modelled with unarmed pylons. Many flew with no fuel tanks or weapons carried.

Supplied is two different inner pylons, one set with the sway braces attached and a second set where the missile rails supplied can be attached.

Four outer pylons are supplied.

Note there are the small pylon attachment brackets / plates supplied as separate parts, note there are two for the inner pylons and one only for the outer pylon. In the pictures below these are assembled to hung on the left / port wing, not in both the inner and outer pylons the more pointy parts face to the wing tip, marked in black line. These will be opposite for the right / starboard pylon and wing layout.