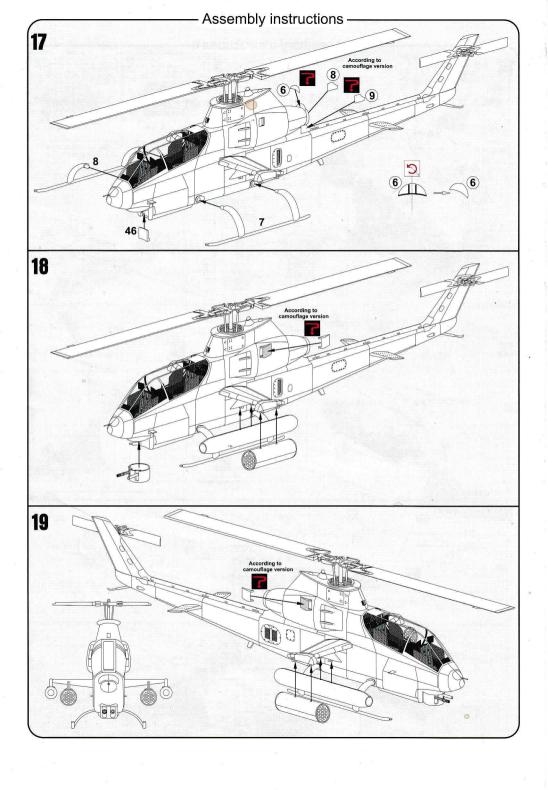

## Plastic parts Clear 11 parts 12 C1 20 19 15 26 21 25 Metal 35 36 40 41 39 3738 parts 47 46 56 59 57 58 60

| Symbols     |               |         |        |   | Colour name | Humbrol |   | Colour name | Humbrol |
|-------------|---------------|---------|--------|---|-------------|---------|---|-------------|---------|
| Open hole   | Cyanoacrylate | Remove  | Reduce | A | Black       | H33     | G | Aluminium   | H56     |
|             |               |         |        | В | White       | H34     | Н | Silver      | H11     |
|             |               |         |        | С | Dark Grey   | H32     | 1 | Tyre        | H85     |
| To make new | Option        | To bend | Putty  | D | Gunmetal    | H53     | J | Red         | H132    |
|             |               |         |        | E | Navy Blue   | H77     | K | Rust        | H113    |
|             |               |         |        | F | Yellow      | H24     | L | Green       | H131    |