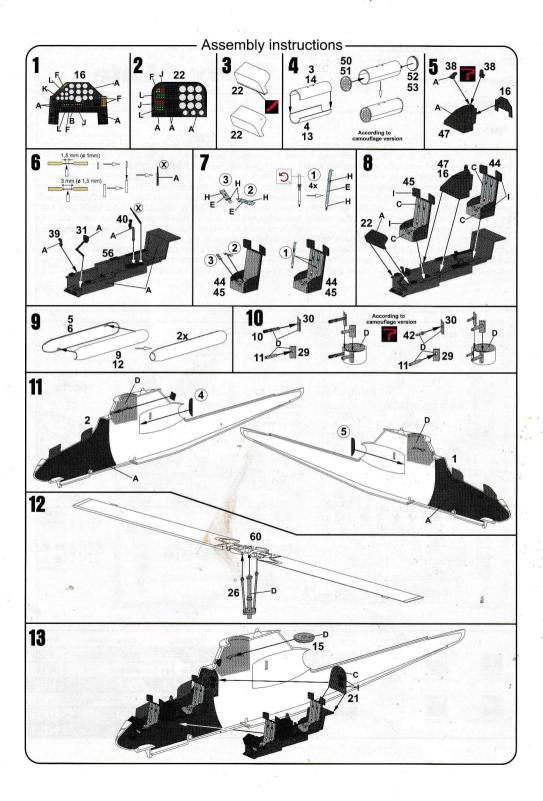

## Plastic parts Clear 11 parts 12 C1 20 19 15 26 21 25 Metal 35 36 40 41 39 3738 parts 47 46 56 59 57 58 60

| Symbols     |               |         |        |   | Colour name | Humbrol |   | Colour name | Humbrol |
|-------------|---------------|---------|--------|---|-------------|---------|---|-------------|---------|
| Open hole   | Cyanoacrylate | Remove  | Reduce | A | Black       | H33     | G | Aluminium   | H56     |
|             |               |         |        | В | White       | H34     | Н | Silver      | H11     |
|             |               |         |        | С | Dark Grey   | H32     | 1 | Tyre        | H85     |
| To make new | Option        | To bend | Putty  | D | Gunmetal    | H53     | J | Red         | H132    |
|             |               |         |        | E | Navy Blue   | H77     | K | Rust        | H113    |
|             |               |         |        | F | Yellow      | H24     | L | Green       | H131    |