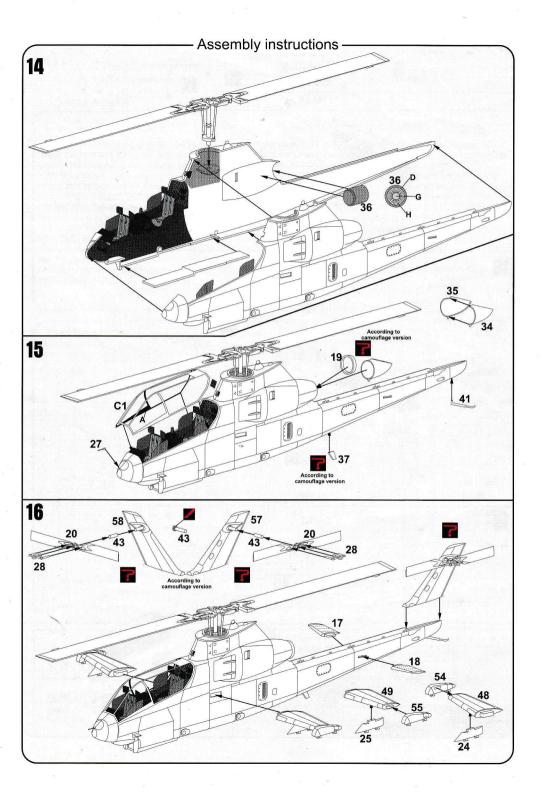

## Plastic parts Clear 11 parts 12 C1 20 19 15 26 21 25 Metal 35 36 40 41 39 3738 parts 47 46 56 59 57 58 60

| Symbols     |               |         |        |   | Colour name | Humbrol |   | Colour name | Humbrol |
|-------------|---------------|---------|--------|---|-------------|---------|---|-------------|---------|
| Open hole   | Cyanoacrylate | Remove  | Reduce | A | Black       | H33     | G | Aluminium   | H56     |
|             |               |         |        | В | White       | H34     | Н | Silver      | H11     |
|             |               |         |        | С | Dark Grey   | H32     | 1 | Tyre        | H85     |
| To make new | Option        | To bend | Putty  | D | Gunmetal    | H53     | J | Red         | H132    |
|             |               |         |        | E | Navy Blue   | H77     | K | Rust        | H113    |
|             |               |         |        | F | Yellow      | H24     | L | Green       | H131    |