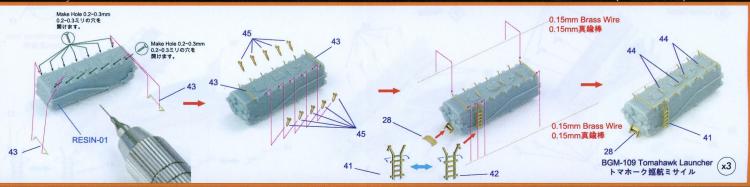

## **1/350 BGM-109 Tomahawk Launcher Set A & B** 1/350 BGM-109 トマホーク巡航ミサイル発射台 A & Bセット IMP-35018R1

## Only IMP-35018R1 BGM-109 Tomahawk Launcher Normal State IMP35018R1だけトマホーク巡航ミサイル(一般的な状態)