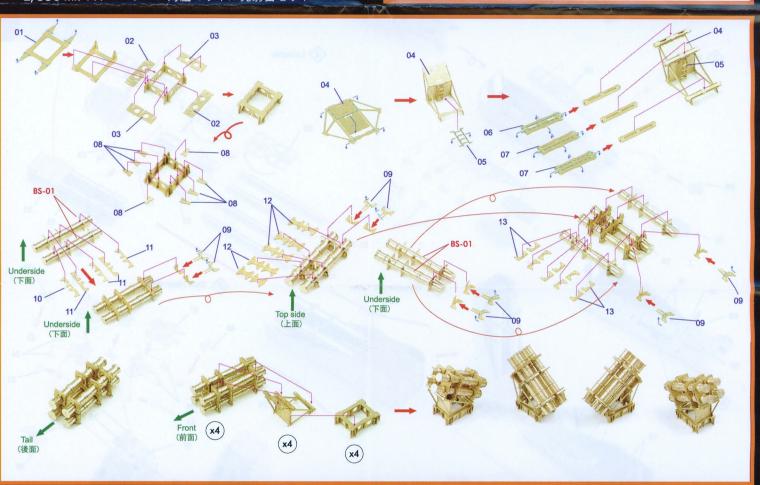

IMP-35018R1 1/350 BGM-109 トマホーク巡航ミサイル発射台 Bセット(開いた状態 1, 一般的な状態 3) 1/350 BGM-109 Tomahawk Launcher Set B (1 open & 3 normal state)

(x2) 2個作ります。

> Make Holes 指示の穴を開けます。

Ontional どちらかを選んでください。

Cut 切ってください。

Install on both side 両側(舷)に取り付けます。

Bending 折り曲げます。

Remove 切り取ります。

Be Careful 注意してください。

## **1/350 BGM-109 Tomahawk Launcher Set A & B** 1/350 BGM-109 トマホーク巡航ミサイル発射台 A & Bセット IMP-35018R1

## Only IMP-35018R1 BGM-109 Tomahawk Launcher Normal State IMP35018R1だけトマホーク巡航ミサイル(一般的な状態)