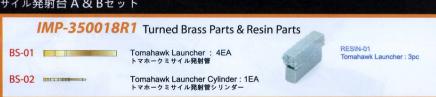

IMP-35018R1 1/350 BGM-109 トマホーク巡航ミサイル発射台 Bセット(開いた状態 1, 一般的な状態 3) 1/350 BGM-109 Tomahawk Launcher Set B (1 open & 3 normal state)

(x2) 2個作ります。

> Make Holes 指示の穴を開けます。

Ontional どちらかを選んでください。

Cut 切ってください。

Install on both side 両側(舷)に取り付けます。

## **1/350 BGM-109 Tomahawk Launcher Set A & B** 1/350 BGM-109 トマホーク巡航ミサイル発射台 A & Bセット IMP-35018R1