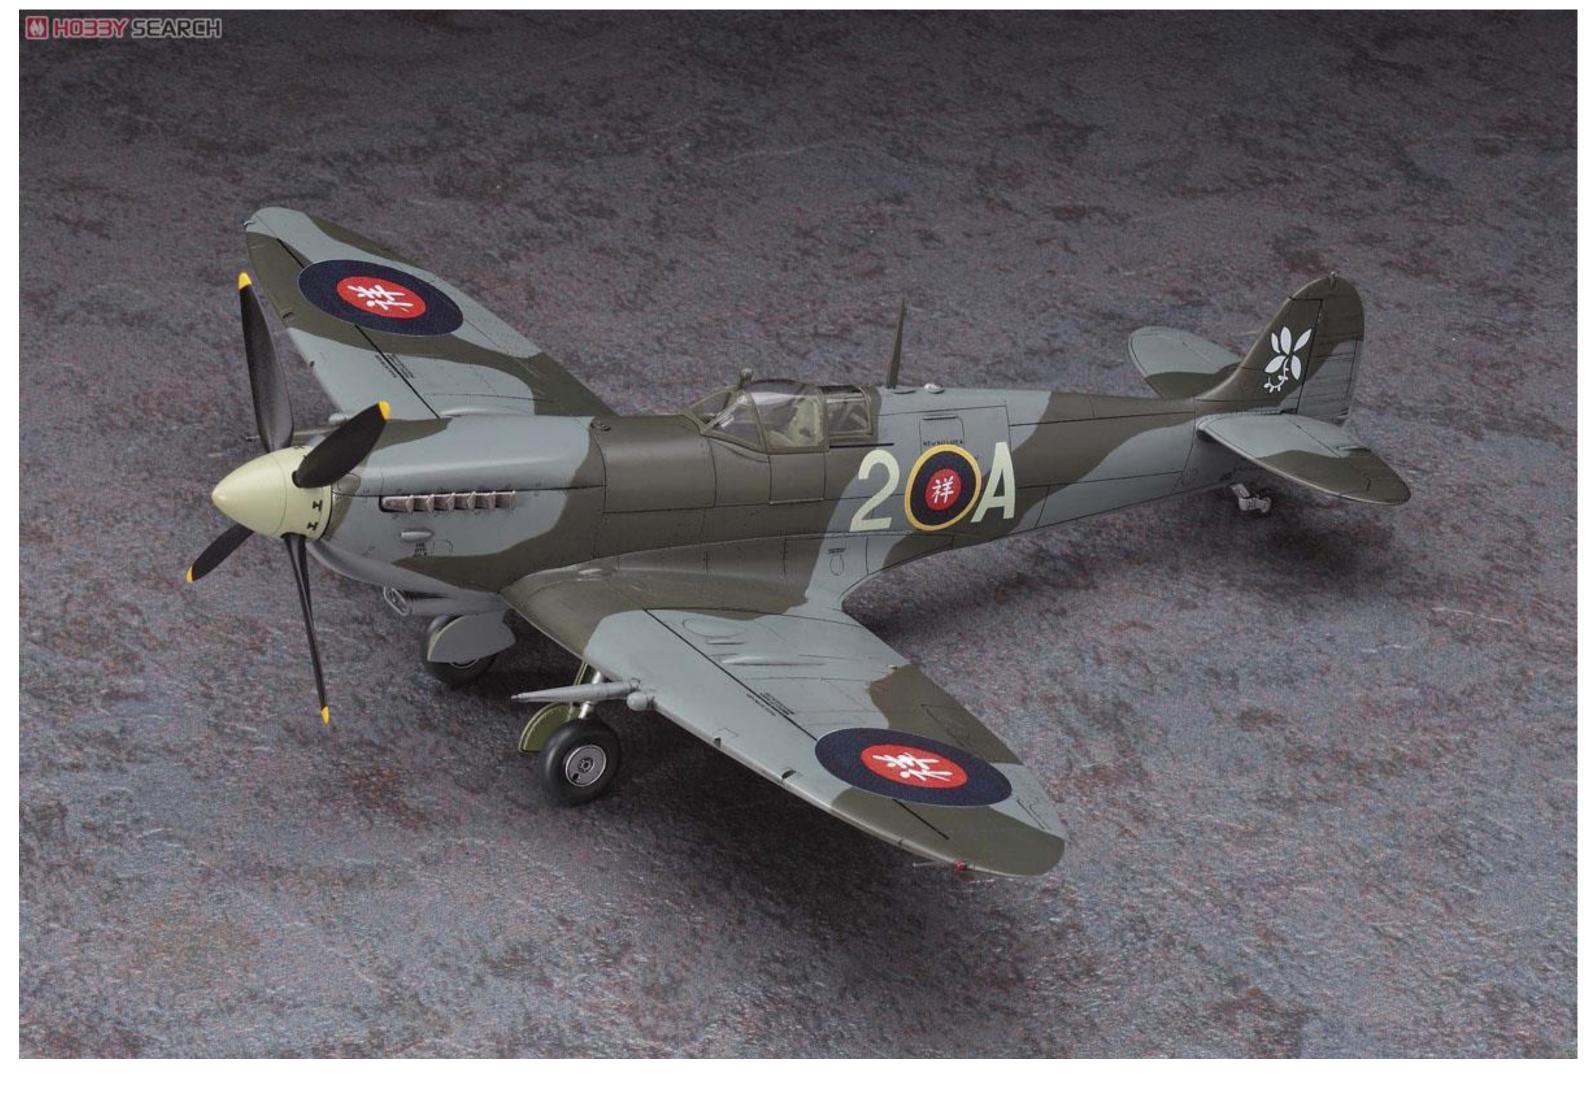

## M HO33Y SEARCH

The Mk.VI and Mk.VII were special high altitude-capable Spitfires equipped with pressurized-cabin cockpits. Developed to counter a perceived threat by German high altitude bombers, the need for these specialized Spits was negated when the German bomber threat never materialized. The pressurized-cabin gear from these aircraft was subsequently removed, resulting in a new type, the Spitfire Mk.VIII. When production of these aircraft proved to be too slow to face the growing threat from the German Fw190A, the Mk.IX was rushed off the drawing boards to replace it. The Mk.IX was built around a slightly modified Mk.Vc fuselage and powered by the Merlin 61 engine. The first production model rolled off the assembly lines in June 1942, with production of all models of the Mk.IX reaching nearly 5,600 aircraft by the end of production in June 1945. These models included the low altitude "LF", powered by the Merlin 66, the mid-altitude "F" with the Merlin 61 or 63 and the high altitude "HF" with the Merlin 70. While earlier models were fitted out with the Spit "C" wing armament layout, the latter half of the production run was fitted out with the "E" wing layout of two 20mm cannon and two 12.7mm (.50

caliber) Browning machine guns. Both types featured either the characteristic "normal" Spitfire elliptical wings or the truncated type seen on some earlier Spits. Later models of the Mk.IX featured an enlarged rudder. When production of the Merlin powerplants could not keep up with the airframe production, license-built Packard Merlin 266 engines with nearly identical performance stats were used in their place. This Spitfire type, the Mk.XVI, was for all purposes identical in appearance and performance to the Mk.IX. Approximately 1,000 aircraft of this type were produced.

(Data: Mk.IX) Crew: one; wingspan: 11.227m (with standard wing); length: 9.474m (with standard rudder); height: 3.494m; wing area: 22.48m<sup>2</sup>; weight, fully-loaded: 3,572kg; engine: Merlin 66 (for low altitude type) rated at 1,580hp; cruising range: 698km; top speed: 650km/h (low altitude type); fixed armament ("C" wing): 20mm cannon x 2, 7.7mm machine gun x 4 OR 7.7mm machine gun x 8 OR 20mm cannon x 4.