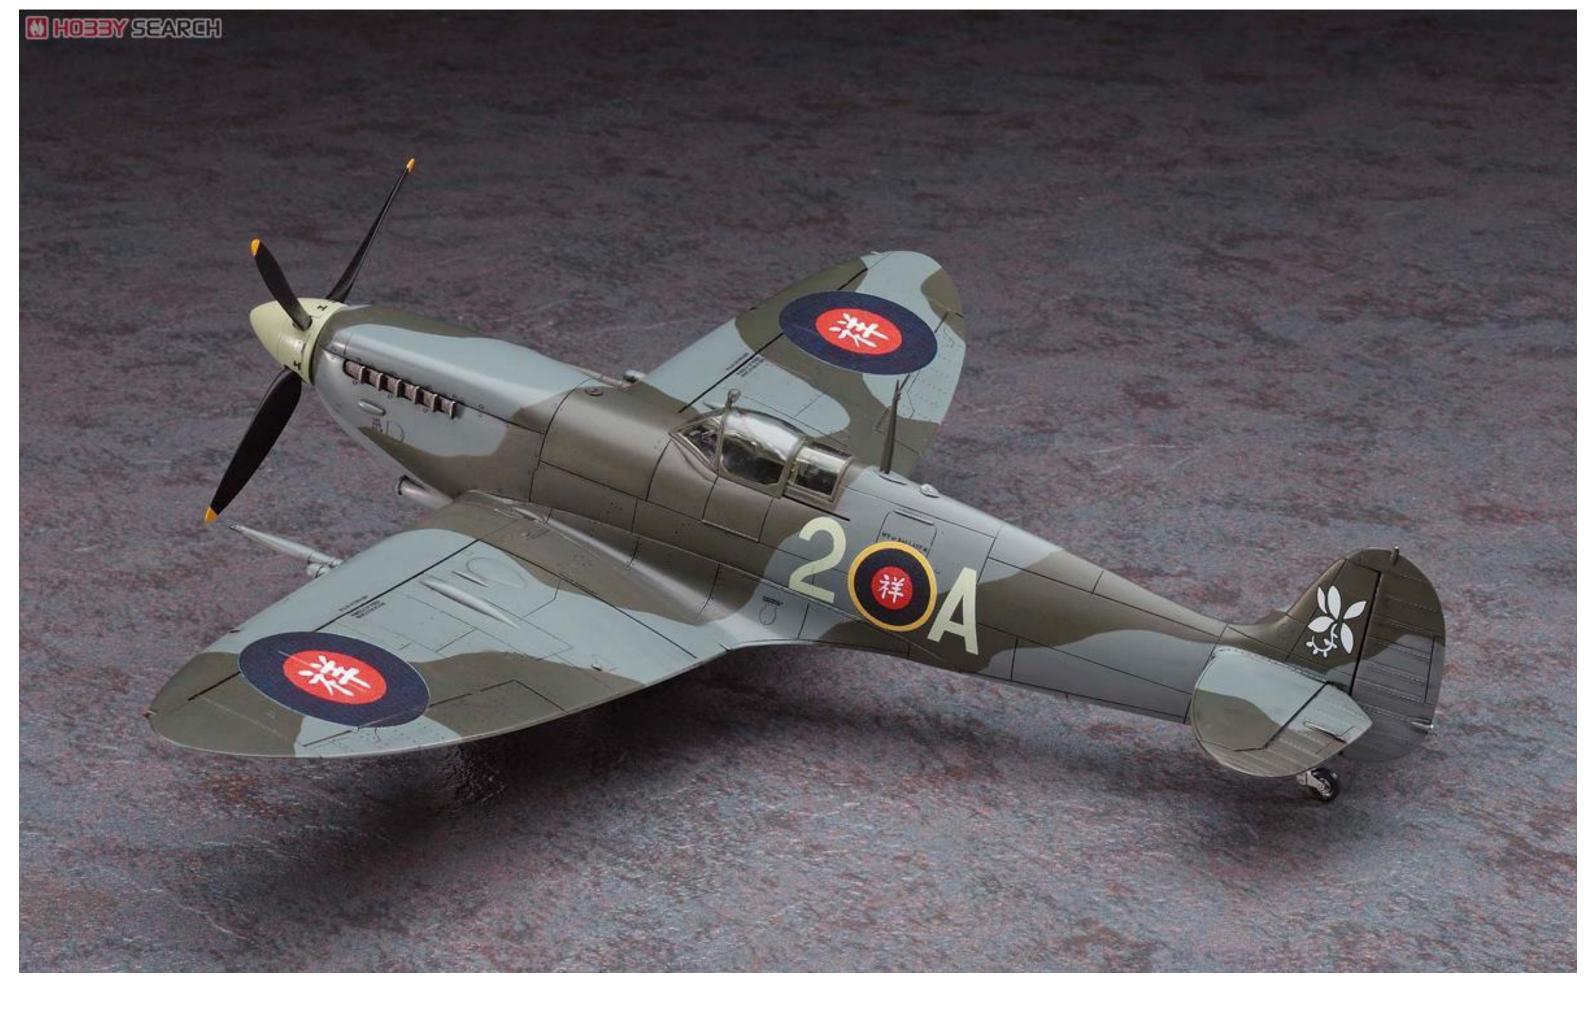

## M HO33Y SEARCH

The Mk.VI and Mk.VII were special high altitude-capable Spitfires equipped with pressurized-cabin cockpits. Developed to counter a perceived threat by German high altitude bombers, the need for these specialized Spits was negated when the German bomber threat never materialized. The pressurized-cabin gear from these aircraft was subsequently removed, resulting in a new type, the Spitfire Mk.VIII. When production of these aircraft proved to be too slow to face the growing threat from the German Fw190A, the Mk.IX was rushed off the drawing boards to replace it. The Mk.IX was built around a slightly modified Mk.Vc fuselage and powered by the Merlin 61 engine. The first production model rolled off the assembly lines in June 1942, with production of all models of the Mk.IX reaching nearly 5,600 aircraft by the end of production in June 1945. These models included the low altitude "LF", powered by the Merlin 66, the mid-altitude "F" with the Merlin 61 or 63 and the high altitude "HF" with the Merlin 70. While earlier models were fitted out with the Spit "C" wing armament layout, the latter half of the production run was fitted out with the "E" wing layout of two 20mm cannon and two 12.7mm (.50

caliber) Browning machine guns. Both types featured either the characteristic "normal" Spitfire elliptical wings or the truncated type seen on some earlier Spits. Later models of the Mk.IX featured an enlarged rudder. When production of the Merlin powerplants could not keep up with the airframe production, license-built Packard Merlin 266 engines with nearly identical performance stats were used in their place. This Spitfire type, the Mk.XVI, was for all purposes identical in appearance and performance to the Mk.IX. Approximately 1,000 aircraft of this type were produced.

(Data: Mk.IX) Crew: one; wingspan: 11.227m (with standard wing); length: 9.474m (with standard rudder); height: 3.494m; wing area: 22.48m<sup>2</sup>; weight, fully-loaded: 3,572kg; engine: Merlin 66 (for low altitude type) rated at 1,580hp; cruising range: 698km; top speed: 650km/h (low altitude type); fixed armament ("C" wing): 20mm cannon x 2, 7.7mm machine gun x 4 OR 7.7mm machine gun x 8 OR 20mm cannon x 4.