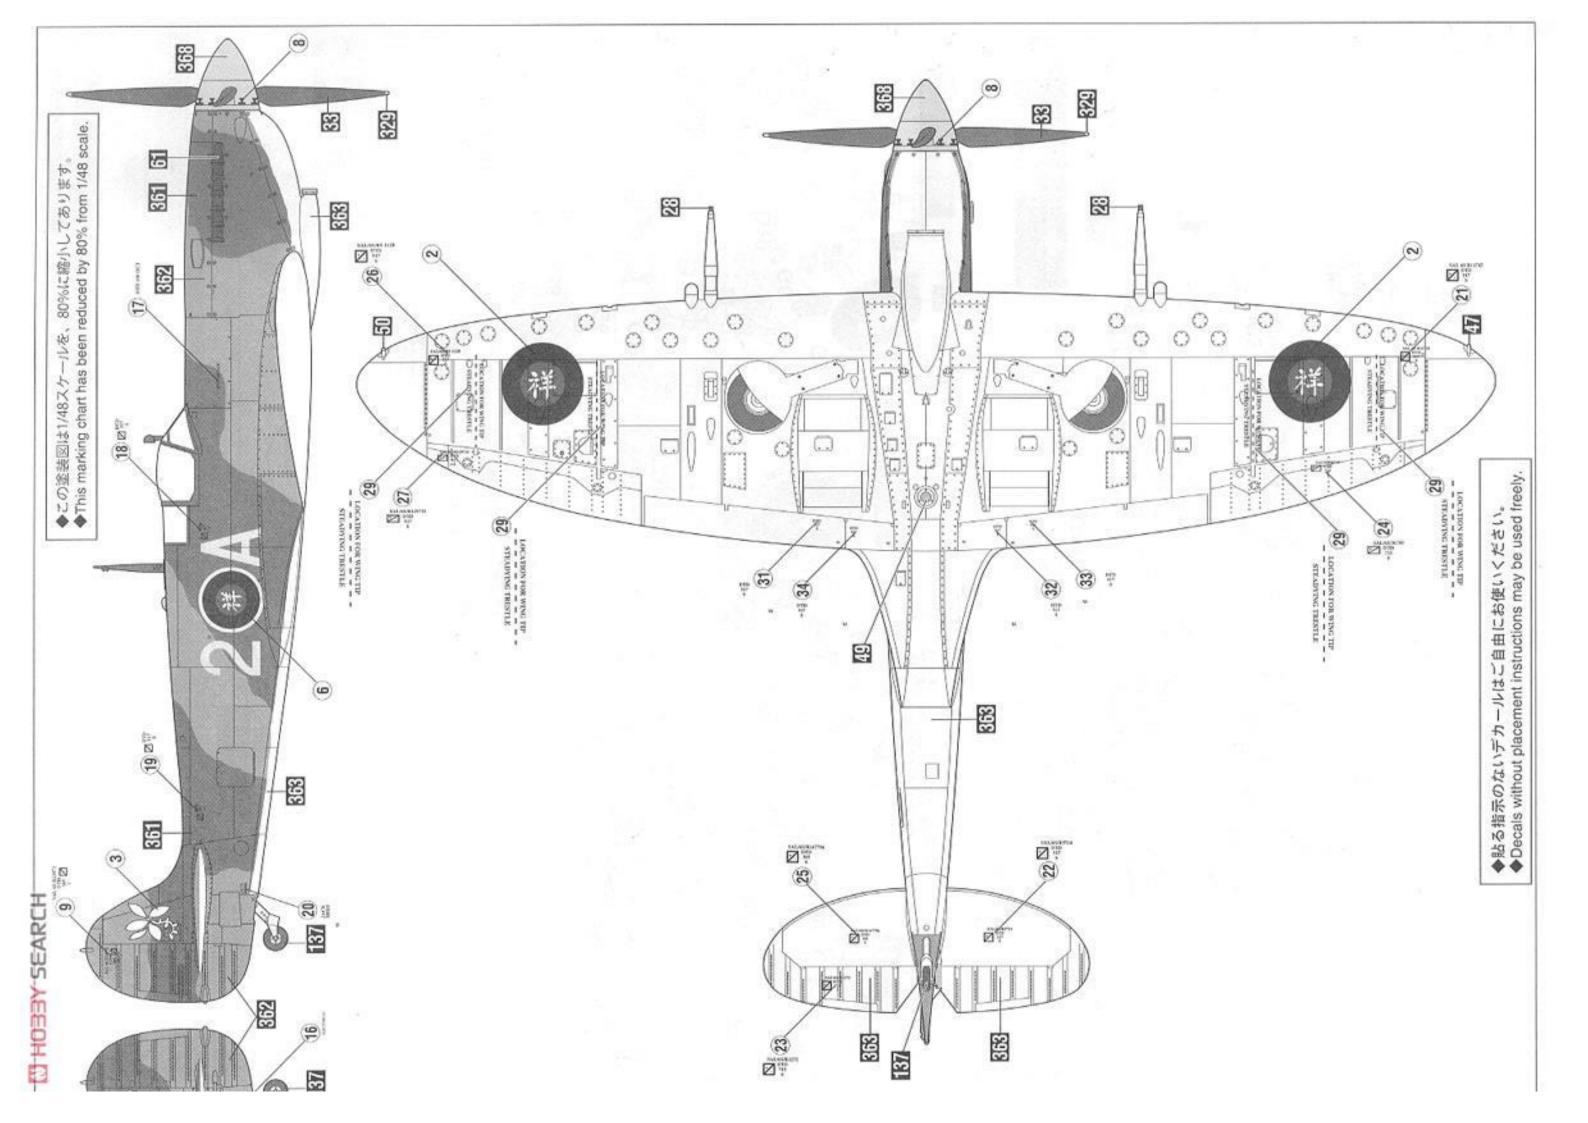

六をあけてください。 OPEN HOLE OFFNEN FAIRE UN TROU FORO APERTO HACER AQUJERO 様元 APPLY DECAL
HIEAR ABZIEHBILD
APPLIQUER DECALCOMANIE
APPLICARE DECALCOMANIE
PONER CALCOMANIA
S\$\mathcal{L} \text{CALCOMANIA}\$ - SEARCH

切り取ってください。 REMOVE ENTERNEN RETIRER SEPARARE CORTAR 切去

どちらかを選んでください。 OPTIONAL NACH BELIEBEN FACULTATIF FACOLTATIVO

注意してください。 BE CAREFUL HER VORSICHT FAIRE ATTENTION USARE ATTENZIONE TENER CUIDADO