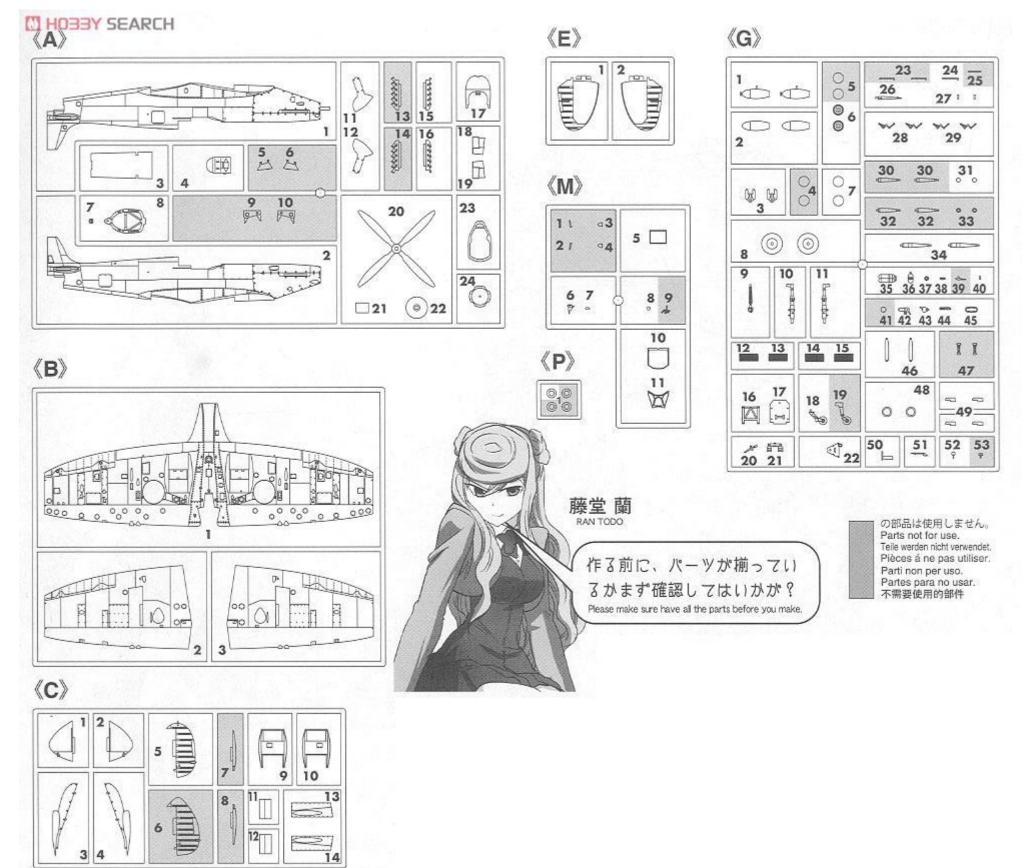

2 (18m2x3本入り)<br>BS381C/210 スカイ<br>SKY |  |  |
|-------|--------------------------------------------------------------------|--|--|
| 368   |                                                                    |  |  |
| 369   | BS381C/450 ダークアース<br>DARK EARTH                                    |  |  |
| 370   | エイザー ブルー<br>AZURE BLUE                                             |  |  |

六をあけてください。 OPEN HOLE OFFNEN FAIRE UN TROU FORO APERTO HACER AQUJERO 様元 APPLY DECAL
HIEAR ABZIEHBILD
APPLIQUER DECALCOMANIE
APPLICARE DECALCOMANIE
PONER CALCOMANIA
S\$\mathcal{L} \text{CALCOMANIA}\$ - SEARCH

切り取ってください。 REMOVE ENTERNEN RETIRER SEPARARE CORTAR 切去

どちらかを選んでください。 OPTIONAL NACH BELIEBEN FACULTATIF FACOLTATIVO

注意してください。 BE CAREFUL HER VORSICHT FAIRE ATTENTION USARE ATTENZIONE TENER CUIDADO









## M HO33Y SEARCH

The Mk.VI and Mk.VII were special high altitude-capable Spitfires equipped with pressurized-cabin cockpits. Developed to counter a perceived threat by German high altitude bombers, the need for these specialized Spits was negated when the German bomber threat never materialized. The pressurized-cabin gear from these aircraft was subsequently removed, resulting in a new type, the Spitfire Mk.VIII. When production of these aircraft proved to be too slow to face the growing threat from the German Fw190A, the Mk.IX was rushed off the drawing boards to replace it. The Mk.IX was built around a slightly modified Mk.Vc fuselage and powered by the Merlin 61 engine. The first production model rolled off the assembly lines in June 1942, with production of all models of the Mk.IX