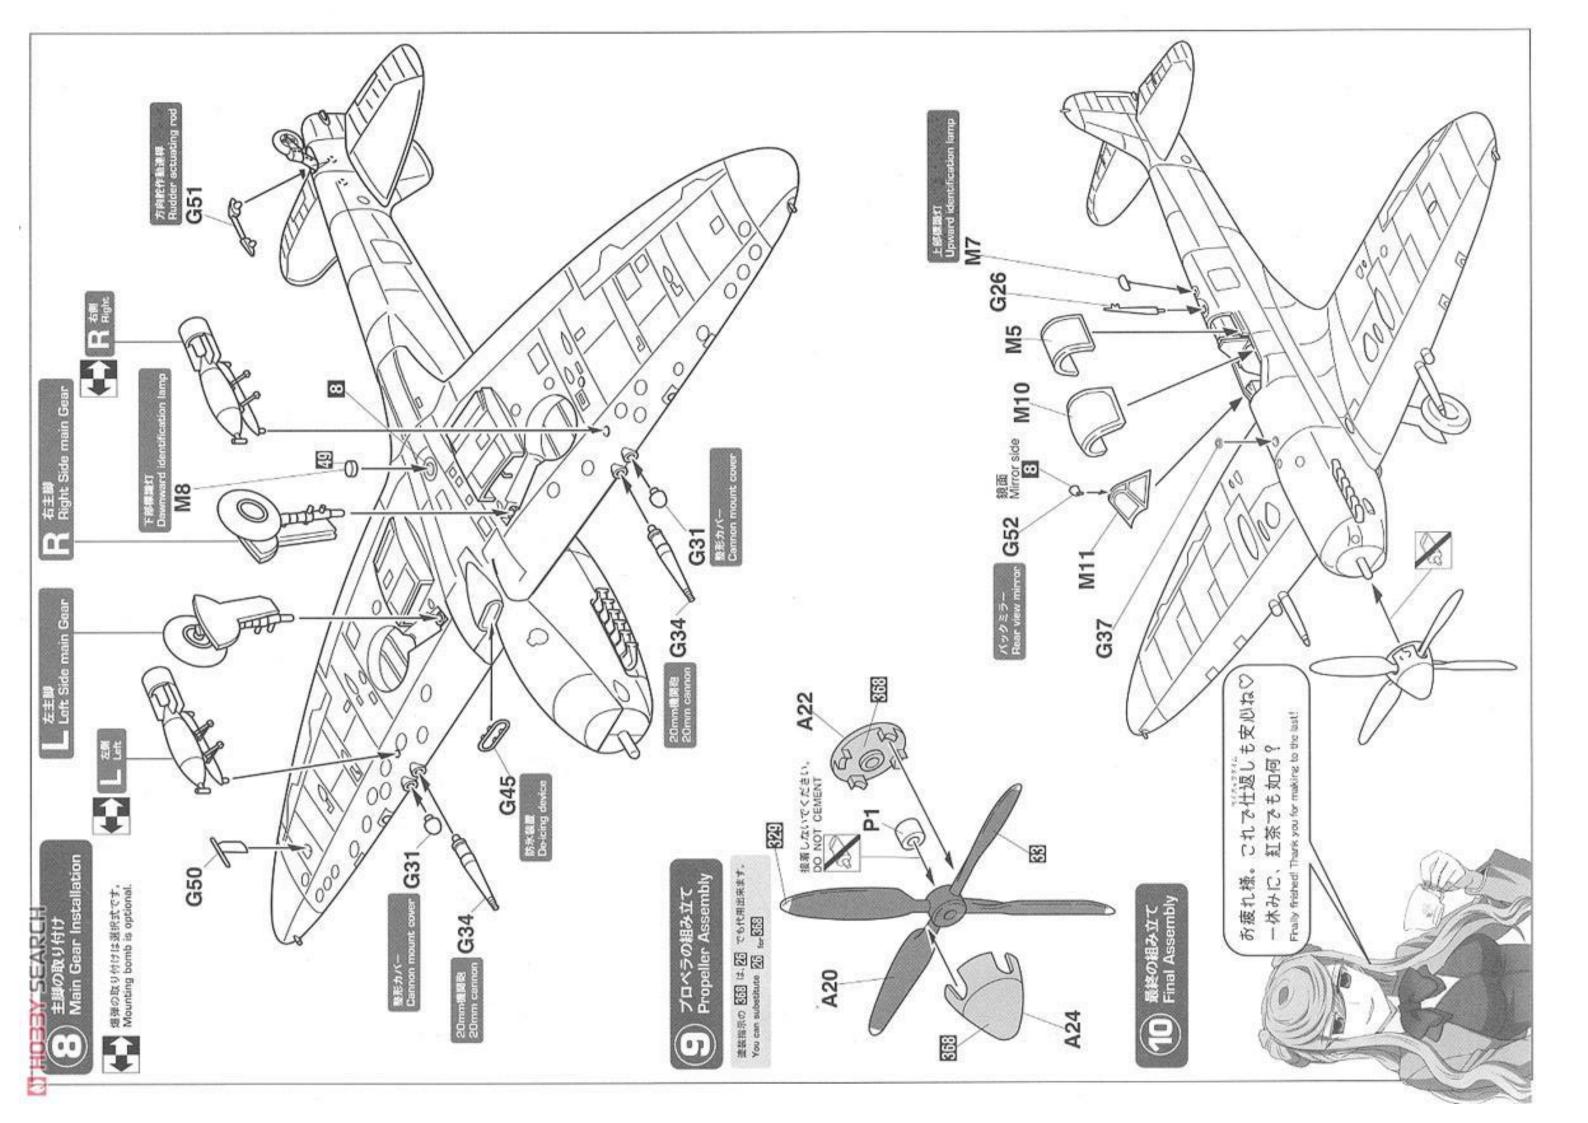

R 2 (18m2x3本入り)<br>BS381C/210 スカイ<br>SKY |  |  |
|-------|--------------------------------------------------------------------|--|--|
| 368   |                                                                    |  |  |
| 369   | BS381C/450 ダークアース<br>DARK EARTH                                    |  |  |
| 370   | エイザー ブルー<br>AZURE BLUE                                             |  |  |

六をあけてください。 OPEN HOLE OFFNEN FAIRE UN TROU FORO APERTO HACER AQUJERO 様元 APPLY DECAL
HIEAR ABZIEHBILD
APPLIQUER DECALCOMANIE
APPLICARE DECALCOMANIE
PONER CALCOMANIA
S\$\mathcal{L} \text{CALCOMANIA}\$ - SEARCH

切り取ってください。 REMOVE ENTERNEN RETIRER SEPARARE CORTAR 切去

どちらかを選んでください。 OPTIONAL NACH BELIEBEN FACULTATIF FACOLTATIVO

注意してください。 BE CAREFUL HER VORSICHT FAIRE ATTENTION USARE ATTENZIONE TENER CUIDADO









## M HO33Y SEARCH

The Mk.VI and Mk.VII were special high altitude-capable Spitfires equipped with pressurized-cabin cockpits. Developed to counter a perceived threat by German high altitude bombers, the need for these specialized Spits was negated when the German bomber threat never materialized. The pressurized-cabin gear from these aircraft was subsequently removed, resulting in a new type, the Spitfire Mk.VIII. When production of these aircraft proved to be too slow to face the growing threat from the German Fw190A, the Mk.IX was rushed off the drawing boards to replace it. The Mk.IX was built around a slightly modified Mk.Vc fuselage and powered by the Merlin 61 engine. The first production model rolled off the assembly lines in June 1942, with production of all models of the Mk.I