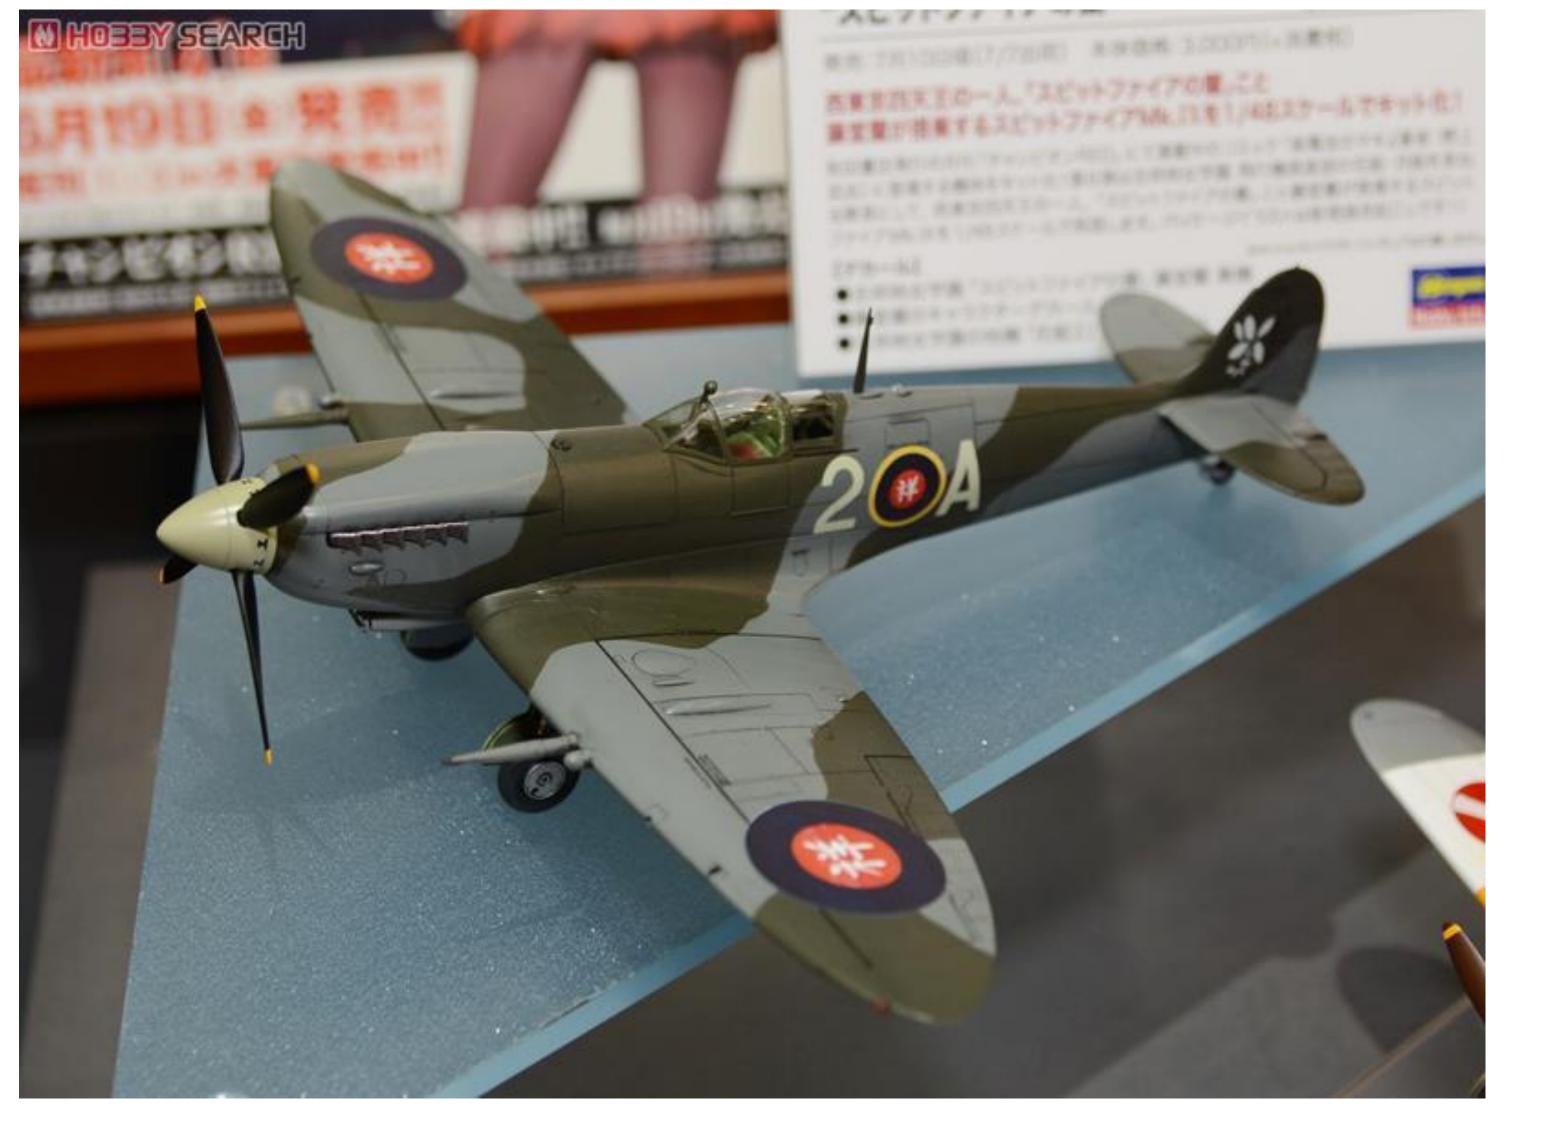

## M HO33Y SEARCH

The Mk.VI and Mk.VII were special high altitude-capable Spitfires equipped with pressurized-cabin cockpits. Developed to counter a perceived threat by German high altitude bombers, the need for these specialized Spits was negated when the German bomber threat never materialized. The pressurized-cabin gear from these aircraft was subsequently removed, resulting in a new type, the Spitfire Mk.VIII. When production of these aircraft proved to be too slow to face the growing threat from the German Fw190A, the Mk.IX was rushed off the drawing boards to replace it. The Mk.IX was built around a slightly modified Mk.Vc fuselage and powered by the Merlin 61 engine. The first production model rolled off the assembly lines in June 1942, with production of all models of the Mk.IX reaching nearly 5,600 aircraft by the end of production in June 1945. These models included the low altitude "LF", powered by the Merlin 66, the mid-altitude "F" with the Merlin 61 or 63 and the high altitude "HF" with the Merlin 70. While earlier models were fitted out with the Spit "C" wing armament layout, the latter half of the production run was fitted out with the "E" wing layout of two 20mm cannon and two 12.7mm (.50

caliber) Browning machine guns. Both types featured either the characteristic "normal" Spitfire elliptical wings or the truncated type seen on some earlier Spits. Later models of the Mk.IX featured an enlarged rudder. When production of the Merlin powerplants could not keep up with the airframe production, license-built Packard Merlin 266 engines with nearly identical performance stats were used in their place. This Spitfire type, the Mk.XVI, was for all purposes identical in appearance and performance to the Mk.IX. Approximately 1,000 aircraft of this type were produced.

(Data: Mk.IX) Crew: one; wingspan: 11.227m (with standard wing); length: 9.474m (with standard rudder); height: 3.494m; wing area: 22.48m<sup>2</sup>; weight, fully-loaded: 3,572kg; engine: Merlin 66 (for low altitude type) rated at 1,580hp; cruising range: 698km; top speed: 650km/h (low altitude type); fixed armament ("C" wing): 20mm cannon x 2, 7.7mm machine gun x 4 OR 7.7mm machine gun x 8 OR 20mm cannon x 4.