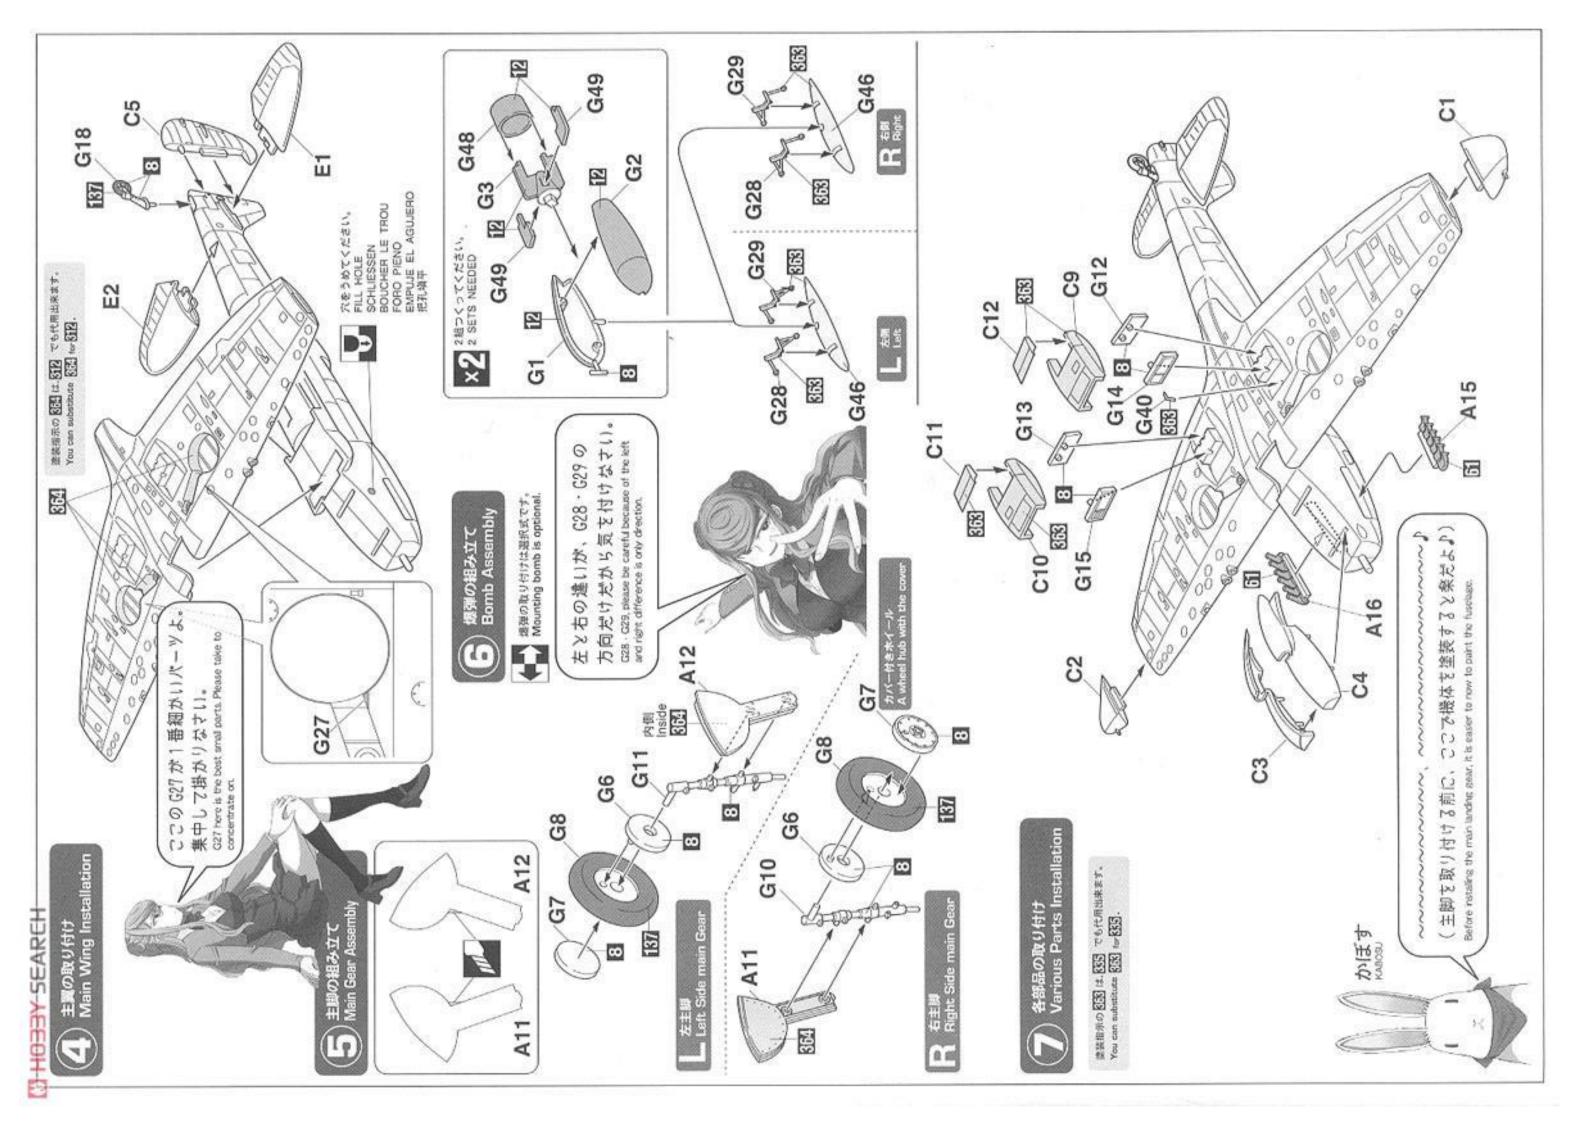

LOR 2 (18m2x3本入り)<br>BS381C/210 スカイ<br>SKY |  |  |
|-------|--------------------------------------------------------------------|--|--|
| 368   |                                                                    |  |  |
| 369   | BS381C/450 ダークアース<br>DARK EARTH                                    |  |  |
| 370   | エイザー ブルー<br>AZURE BLUE                                             |  |  |

六をあけてください。 OPEN HOLE OFFNEN FAIRE UN TROU FORO APERTO HACER AQUJERO 様元 APPLY DECAL
HIEAR ABZIEHBILD
APPLIQUER DECALCOMANIE
APPLICARE DECALCOMANIE
PONER CALCOMANIA
S\$\mathcal{L} \text{CALCOMANIA}\$ - SEARCH

切り取ってください。 REMOVE ENTERNEN RETIRER SEPARARE CORTAR 切去

どちらかを選んでください。 OPTIONAL NACH BELIEBEN FACULTATIF FACOLTATIVO

注意してください。 BE CAREFUL HER VORSICHT FAIRE ATTENTION USARE ATTENZIONE TENER CUIDADO









## M HO33Y SEARCH

The Mk.VI and Mk.VII were special high altitude-capable Spitfires equipped with pressurized-cabin cockpits. Developed to counter a perceived threat by German high altitude bombers, the need for these specialized Spits was negated when the German bomber threat never materialized. The pressurized-cabin gear from these aircraft was subsequently removed, resulting in a new type, the Spitfire Mk.VIII. When production of these aircraft proved to be too slow to face the growing threat from the German Fw190A, the Mk.IX was rushed off the drawing boards to replace it. The Mk.IX was built around a slightly modified Mk.Vc fuselage and powered by the Merlin 61 engine. The first production model rolled off the assembly lines in June 1942, with production of all models of the Mk