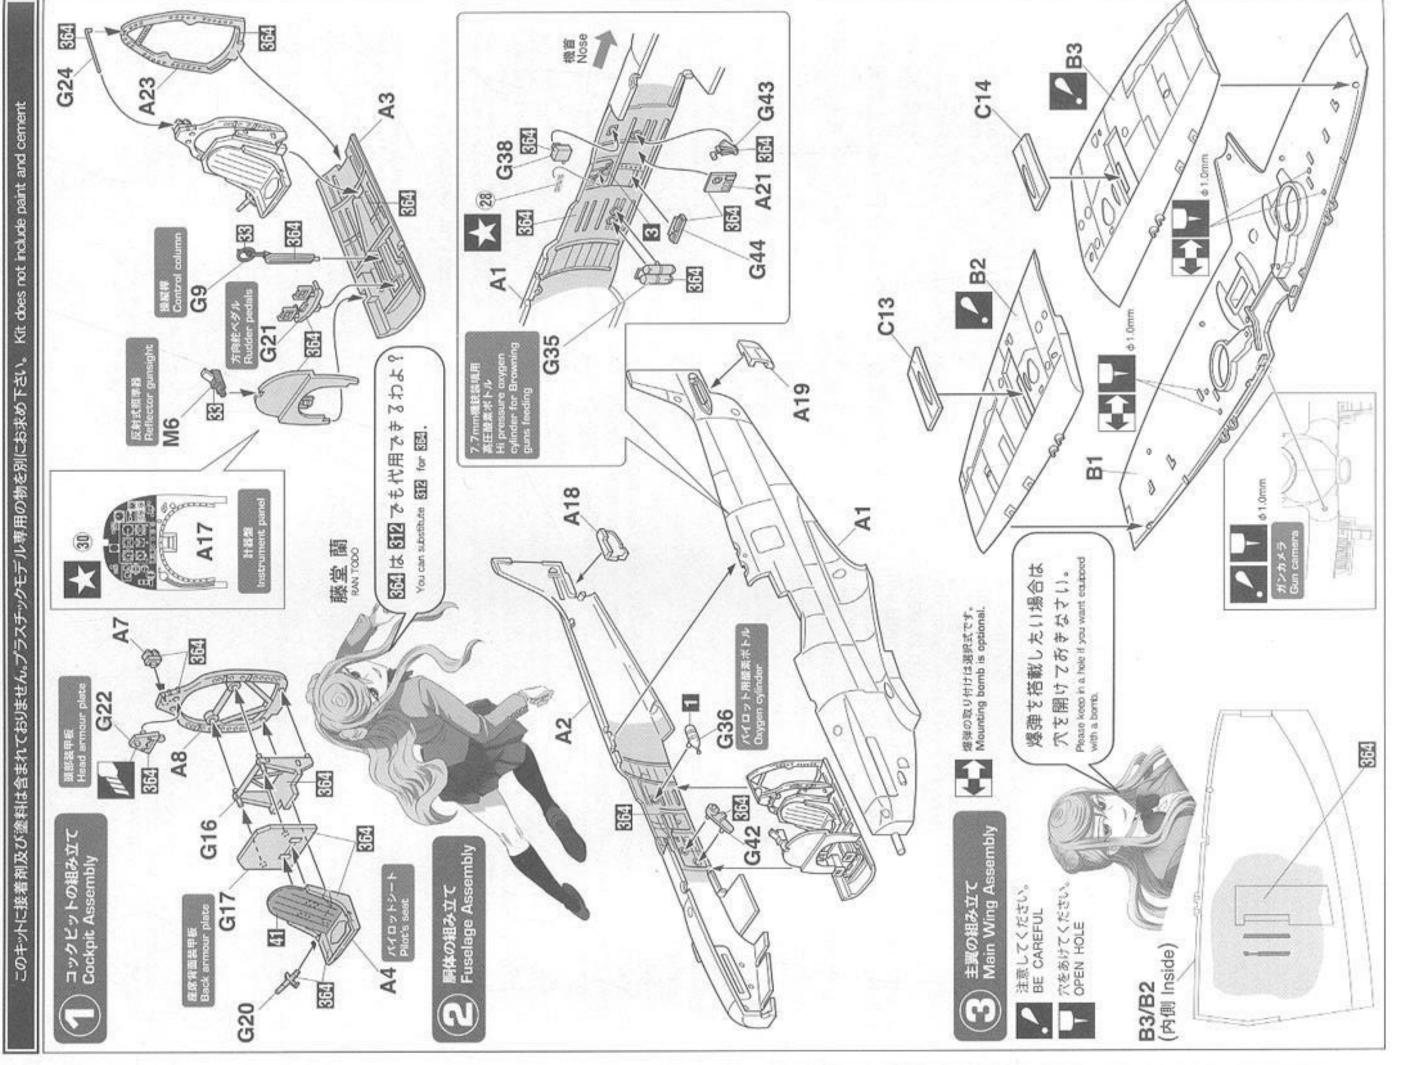

COLOR 2 (18m2x3本入り)<br>BS381C/210 スカイ<br>SKY |  |  |
|-------|--------------------------------------------------------------------|--|--|
| 368   |                                                                    |  |  |
| 369   | BS381C/450 ダークアース<br>DARK EARTH                                    |  |  |
| 370   | エイザー ブルー<br>AZURE BLUE                                             |  |  |

六をあけてください。 OPEN HOLE OFFNEN FAIRE UN TROU FORO APERTO HACER AQUJERO 様元 APPLY DECAL
HIEAR ABZIEHBILD
APPLIQUER DECALCOMANIE
APPLICARE DECALCOMANIE
PONER CALCOMANIA
S\$\mathcal{L} \text{CALCOMANIA}\$ - SEARCH

切り取ってください。 REMOVE ENTERNEN RETIRER SEPARARE CORTAR 切去

どちらかを選んでください。 OPTIONAL NACH BELIEBEN FACULTATIF FACOLTATIVO

注意してください。 BE CAREFUL HER VORSICHT FAIRE ATTENTION USARE ATTENZIONE TENER CUIDADO









## M HO33Y SEARCH

The Mk.VI and Mk.VII were special high altitude-capable Spitfires equipped with pressurized-cabin cockpits. Developed to counter a perceived threat by German high altitude bombers, the need for these specialized Spits was negated when the German bomber threat never materialized. The pressurized-cabin gear from these aircraft was subsequently removed, resulting in a new type, the Spitfire Mk.VIII. When production of these aircraft proved to be too slow to face the growing threat from the German Fw190A, the Mk.IX was rushed off the drawing boards to replace it. The Mk.IX was built around a slightly modified Mk.Vc fuselage and powered by the Merlin 61 engine. The first production model rolled off the assembly lines in June 1942, with production of all models of the