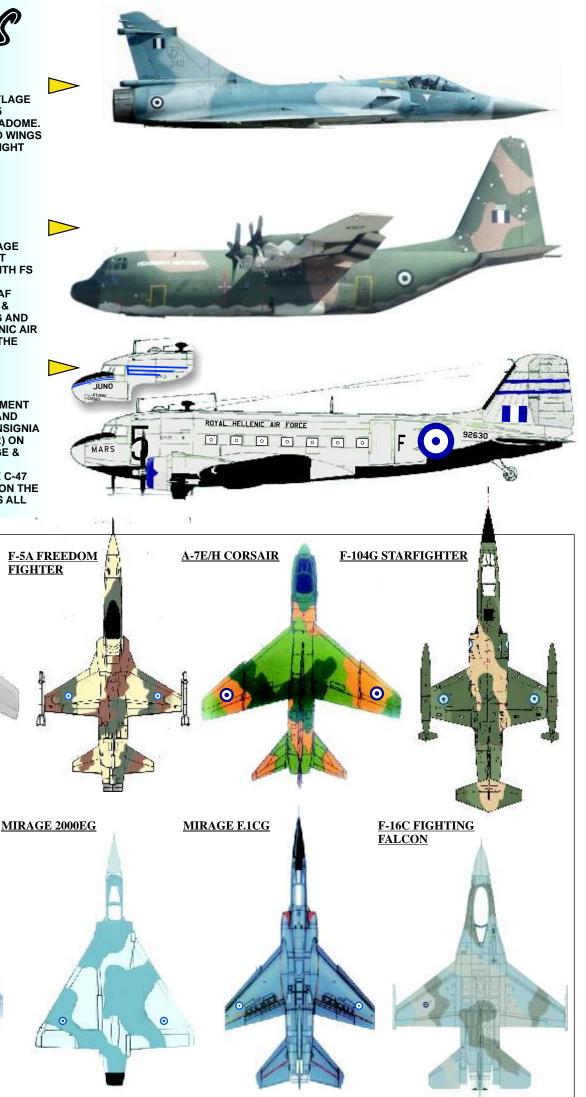

## F-16C BLOCK 30/50

STANDARD GHOST CAMOUFLAGE OF FS 36307, FS 36251 & FS 35237 WITH FS 36320 RADOME. STANDARD HAF INSIGNIA ON TAIL AND WINGS (LEFT UPPER) RIGHT (LOWER) ONLY.

#### MIRAGE F.1 CG

**BLUE GRAY FS 35164 UPPER SURFACES WITH** ALUMINUM LOWER SURFACES ON FUSELAGE AND WINGS. STANDARD HAF INSIGNIA ON TAIL AND WINGS (UPPER & LOWER) ON BOTH **LEFT & RIGHT WING.** 

#### **MIRAGE 2000EG**

AIRCRAFT IN LOW VISIBILITY CAMOUFLAGE
OF FS 35164 BLUE GRAY AND FS 36375
MEDIUM GREY WITH FS 36320 GREY RADOME.
STANDARD HAF INSIGNIA ON TAIL AND WINGS
(UPPER & LOWER) ON BOTH LEFT & RIGHT
WING & REAR FUSELAGE.

#### C-130B/H HERCULES

STANDARD VIETNAM TYPE CAMOUFLAGE (SEA) OF FS 30219 TAN, FS 34102 LIGHT GREEN AND FS 34079 DARK GREEN WITH FS 36622 LIGHT GREY UNDERSIDES ON FUSELAGE AND WINGS. STANDARD HAF INSIGNIA ON TAIL AND WINGS (UPPER & LOWER) ON BOTH LEFT & RIGHT WING AND REAR FUSELAGE, WITH WHITE HELLENIC AIR FORCE LOGO ON THE NOSE, BEHIND THE COCKPIT GLAZING.

## **C-47 DAKOTA**

F-86D SABRE

F-4E PHANTOM

DOG

ALL NATURAL METAL KOREA DETACHMENT AIRCRAFT WITH BLACK ANTI-GLARE AND LOWER SURFACES. STANDARD HAF INSIGNIA ON TAIL AND WINGS (UPPER & LOWER) ON BOTH LEFT & RIGHT WING & FUSELAGE & THE LOGO MARS IN BLACK ON NOSE. ALTERNATIVELY YOU MAY MODEL THE C-47 SHOWN INSET WITH THE LOGO JUNO ON THE NOSE. THIS A/C SERIALLED 92637 WAS ALL