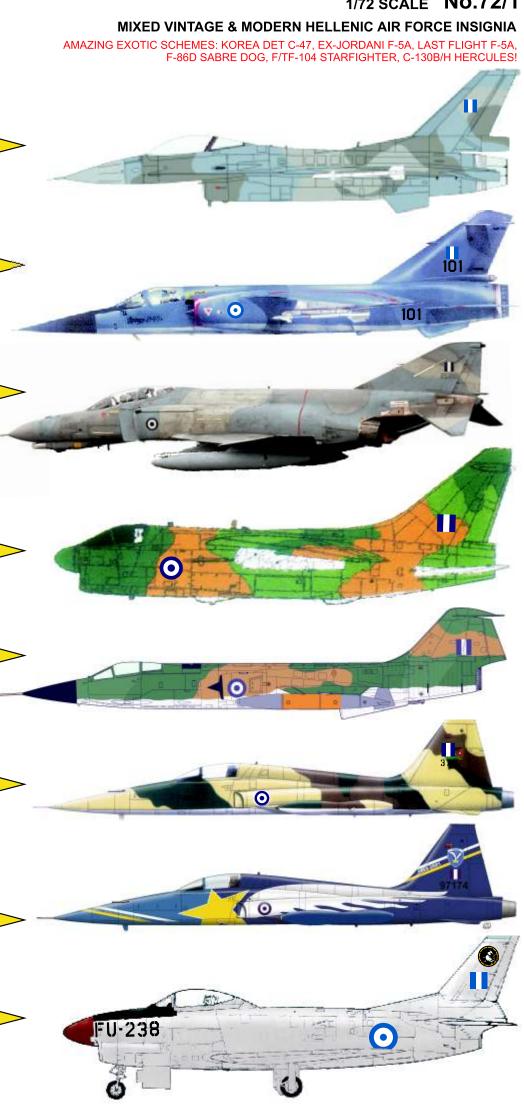

#### F-4E PHANTOM II

HILL GRAY II TYPE CAMOUFLAGE OF FS 36118 DARK GRAY AND FS 36270 MEDIUM GRAY. STANDARD HAF INSIGNIA ON TAIL AND WINGS (UPPER & LOWER) ON BOTH LEFT & RIGHT WING. HAF F-4Es ARE ALSO PAINTED IN VIETNAM TYPE (SEA) OR AEGEAN BLUE CAMO (FS 35164 & FS 17178) LIKE THE MIRAGE F.1s AND GHOST LIKE THE F-16 (SEE ILLUSTRATIONS ABOVE).

#### A-7E/H CORSAIR II

STANDARD VIETNAM TYPE CAMOUFLAGE (SEA) OF FS 30219 TAN, FS 34102 LIGHT GREEN AND FS 34079 DARK GREEN WITH FS 36622 LIGHT GREY UNDERSIDES ON FUSELAGE AND WINGS. STANDARD HAF INSIGNIA ON TAIL AND WINGS (UPPER & LOWER) ON BOTH LEFT & RIGHT WING.

## F-104G STARFIGHTER

STANDARD VIETNAM TYPE CAMOUFLAGE (SEA) OF FS 30219 TAN, FS 34102 LIGHT GREÉN AND FS 34079 DARK GREEN WITH FS 36622 LIGHT GREY UNDERSIDES ON **FUSELAGE AND WINGS. STANDARD HAF INSIGNIA ON TAIL AND WINGS (UPPER &** LOWER) ON BOTH LEFT & RIGHT WING. AIRCRAFT SHOWN TO THE RIGHT CARRIES A **GERMAN COLOURED WING TANK (NOT** STANDARD).

# F-5A FREEDOM FIGHTER

**EX-JORDAN AF AIRCRAFT IN ASIA MINOR** CAMOUFLAGE OF FS 30400 TAN SPECIAL, FS 30140 BROWN, FS 34079 DARK GREEN AND FS 36622 LIGHT GREY UNDERSIDES ON **FUSELAGE & WINGS. STANDARD HAF INSIGNIA ON TAIL AND WINGS (UPPER &** LOWER) ON BOTH LEFT & RIGHT WING & **FUSELAGE, PAINTED OVER THE FADED** JORDANI INSIGNIA.

#### **LAST FLIGHT F-5A**

SPECIALLY PAINTED A/C FOR THE LAST FLIGHT OF THE TYPE IN MARCH 2001. STANDARD HAF INSIGNIA ON TAIL AND WINGS (UPPER & LOWER) ON BOTH LEFT & RIGHT WING & FUSELAGÉ.

# F-86D SABRE DOG

ALL NATURAL METAL AIRCRAFT WITH BLACK ANTI-GLARE AND BLACK (EXTREMELY FADED) RADAR CONE. STANDARD HAF **INSIGNÍA ON TAIL AND WINGS (UPPER &** LOWER) ON BOTH LEFT & RIGHT WING & FUSELAGE.