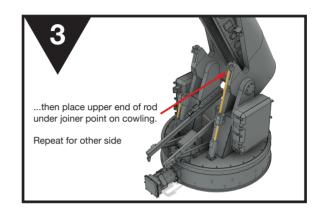

#### PARTS LIST

There are only two parts to this kit - the lkara missile and its launcher. A length of brass wire has also been included which must be cut to  $2 \times 10 \text{mm}$  and  $2 \times 13 \text{mm}$  lengths.

#### **CAUTION!**

The base of the two hydraulic struts are EXTREMELY FRAGILE! Great care must be taken when handling the launcher and working working with the struts because they are very easily broken!