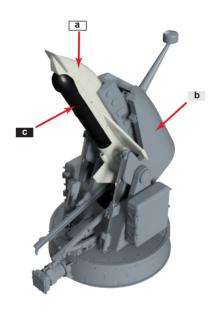

#### **COLOUR KEY**

|   | NAME            | SMS*  | TAMIYA | HUMBROL | GUNZE |
|---|-----------------|-------|--------|---------|-------|
| а | Insignia White  | PL72  | AS-20  | 106     | H316  |
| b | Dark Ghost Grey | PL165 | (none) | 128     | H307  |
| С | Matt black      | PL33  | XF-1   | 33      | H74   |
| d | Red             | PL217 | X-7    | 153     | H327  |