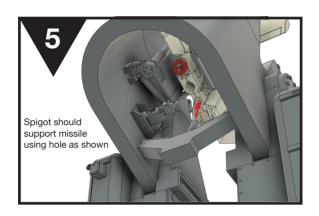

#### PARTS LIST

There are only two parts to this kit - the lkara missile and its launcher. A length of brass wire has also been included which must be cut to  $2 \times 10 \text{mm}$  and  $2 \times 13 \text{mm}$  lengths.