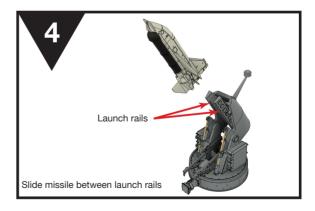

#### PARTS LIST

There are only two parts to this kit - the lkara missile and its launcher. A length of brass wire has also been included which must be cut to  $2 \times 10 \text{mm}$  and  $2 \times 13 \text{mm}$  lengths.