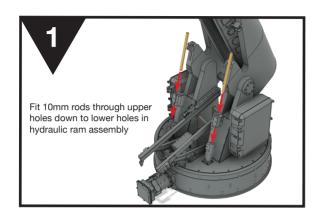

#### PARTS LIST

There are only two parts to this kit - the lkara missile and its launcher. A length of brass wire has also been included which must be cut to  $2 \times 10 \text{mm}$  and  $2 \times 13 \text{mm}$  lengths.

#### **CAUTION!**

The base of the two hydraulic struts are EXTREMELY FRAGILE! Great care must be taken when handling the launcher and working working with the struts because they are very easily broken!