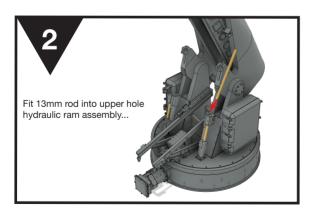

#### PARTS LIST

There are only two parts to this kit - the lkara missile and its launcher. A length of brass wire has also been included which must be cut to  $2 \times 10 \text{mm}$  and  $2 \times 13 \text{mm}$  lengths.

#### **CAUTION!**

The base of the two hydraulic struts are EXTREMELY FRAGILE! Great care must be taken when handling the launcher and working working with the struts because they are very easily broken!