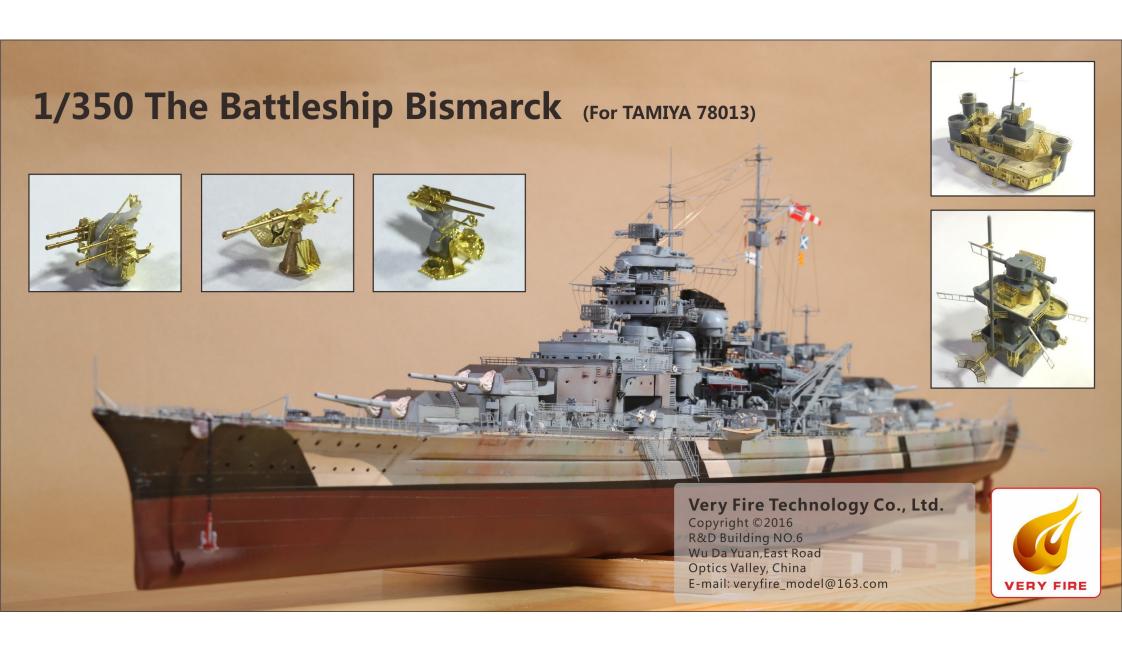

## 1/350 German Bismarck Battleship Detail Up Set

**Wooden Deck:** 

NO.VF350003

\*08 01: 380mm Main Barrel 02: 150mm Barrel \*12 03: 105mm Barrel \*16 04: 37mm Barrel \*16 05: 20mm Barrel \*23 06: 20mm Gun Base

## **Resin Part:**

07: Bitt Middel

01: 380mm Gun Tarpaulins \*08 02: 150mm Gun Tarpaulins \*12 03: Aircraft Ar 196 04: 37mm Gun Base 05: Square Lift Raft 06: Cockboat (three-type) \*12 \*02

## 07: Windlass (tow-type) 08: Flak-38 20mm Gun Base\*02 09: Warship's Paravane 10: Hawsehole

## **Photo Etching:**

Very Fire Technology Co., Ltd.

Copyright ©2016 R&D Building NO.6 Wu Da Yuan, East Road Optics Valley, China