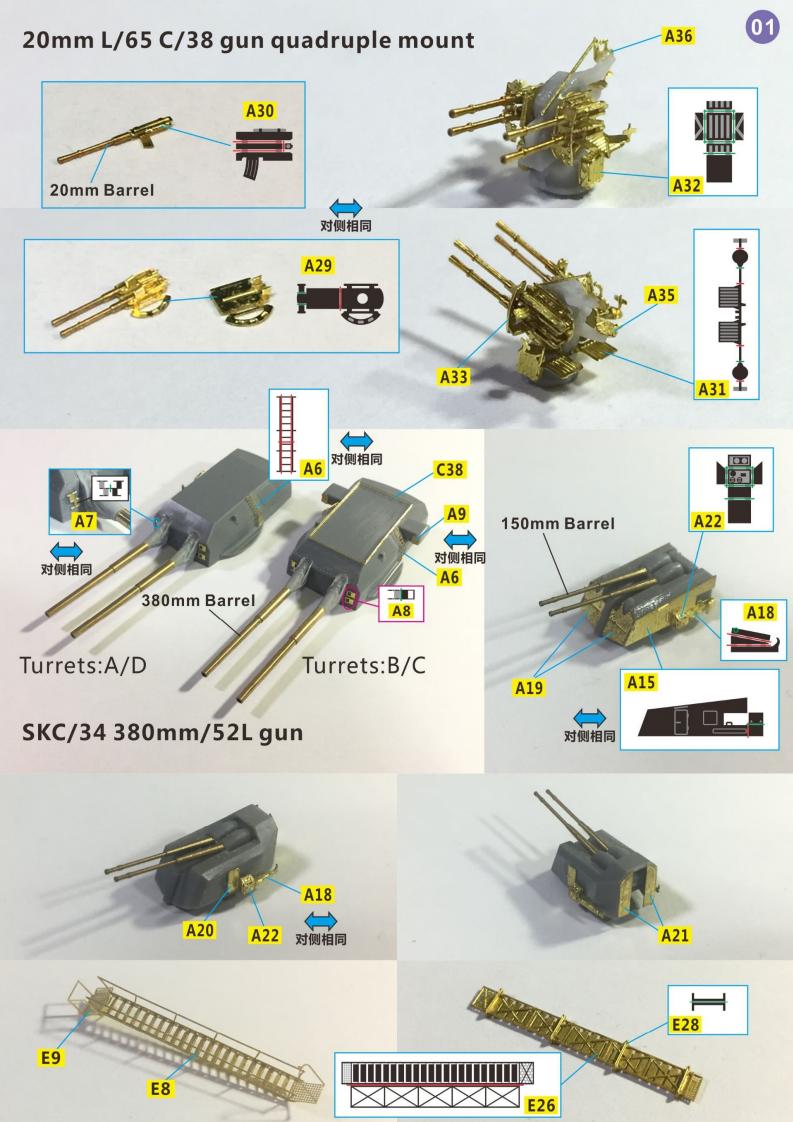

## 1/350 German Bismarck Battleship Detail Up Set

**Wooden Deck:** 

NO.VF350003

\*08 01: 380mm Main Barrel 02: 150mm Barrel \*12 03: 105mm Barrel \*16 04: 37mm Barrel \*16 05: 20mm Barrel \*23 06: 20mm Gun Base

## **Resin Part:**

07: Bitt Middel

01: 380mm Gun Tarpaulins \*08 02: 150mm Gun Tarpaulins \*12 03: Aircraft Ar 196 04: 37mm Gun Base 05: Square Lift Raft 06: Cockboat (three-type) \*12 \*02

## 07: Windlass (tow-type) 08: Flak-38 20mm Gun Base\*02 09: Warship's Paravane 10: Hawsehole