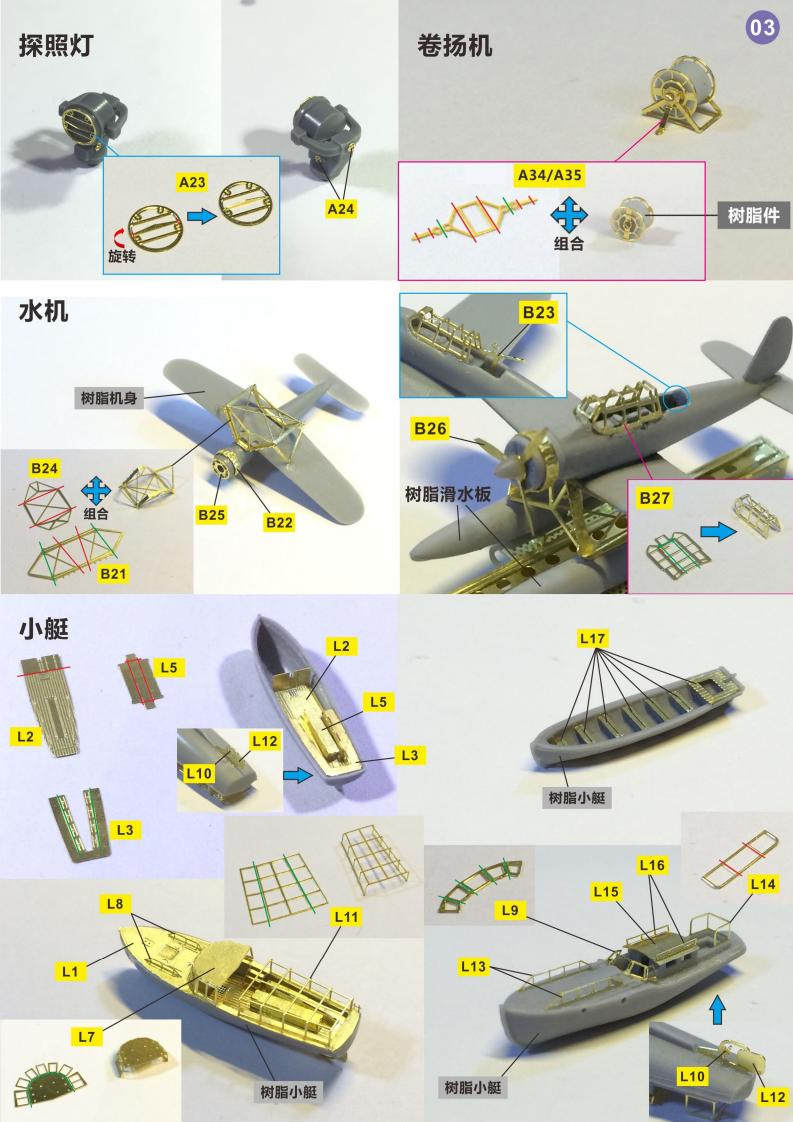

## **Resin Part:**

07: Bitt Middel

01: 380mm Gun Tarpaulins \*08 02: 150mm Gun Tarpaulins \*12 03: Aircraft Ar 196 04: 37mm Gun Base 05: Square Lift Raft 06: Cockboat (three-type) \*12 \*02

## 07: Windlass (tow-type) 08: Flak-38 20mm Gun Base\*02 09: Warship's Paravane 10: Hawsehole