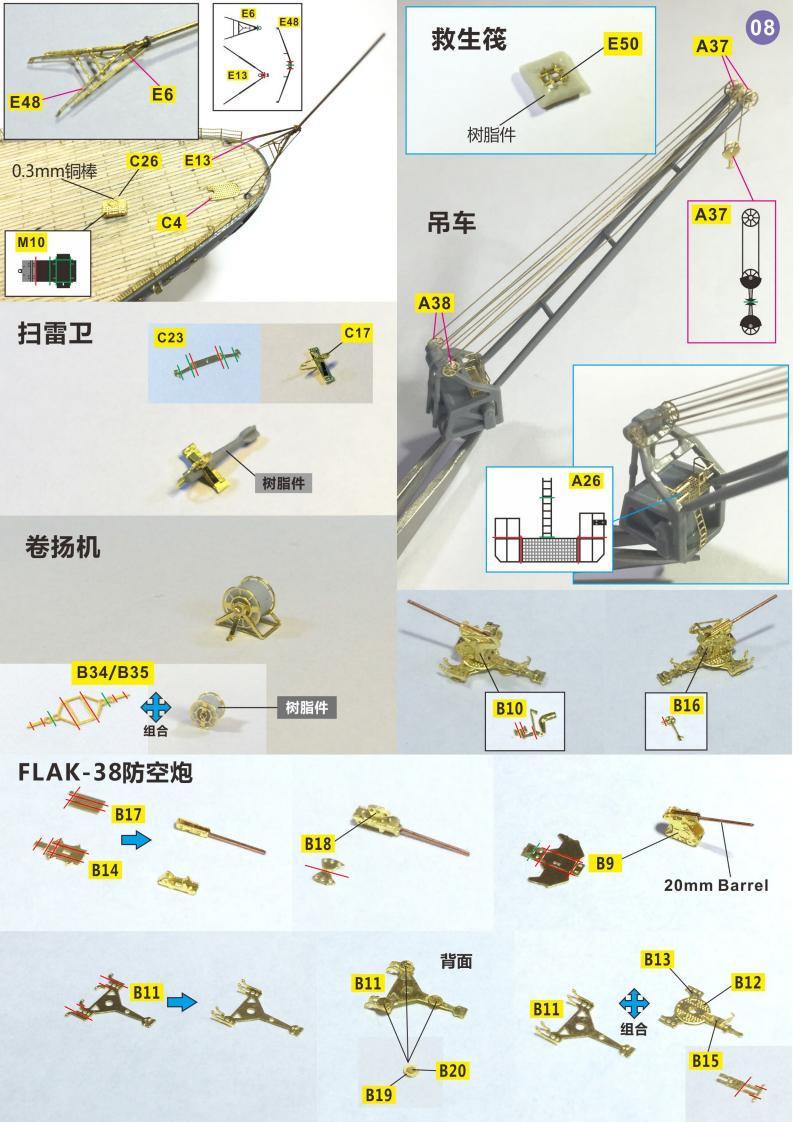

## 1/350 German Bismarck Battleship Detail Up Set

**Wooden Deck:** 

NO.VF350003

\*08 01: 380mm Main Barrel 02: 150mm Barrel \*12 03: 105mm Barrel \*16 04: 37mm Barrel \*16 05: 20mm Barrel \*23 06: 20mm Gun Base

## **Resin Part:**

07: Bitt Middel

01: 380mm Gun Tarpaulins \*08 02: 150mm Gun Tarpaulins \*12 03: Aircraft Ar 196 04: 37mm Gun Base 05: Square Lift Raft 06: Cockboat (three-type) \*12 \*02

## 07: Windlass (tow-type) 08: Flak-38 20mm Gun Base\*02 09: Warship's Paravane 10: Hawsehole

## **Photo Etching:**

Very Fire Technology Co., Ltd.

Copyright ©2016 R&D Building NO.6 Wu Da Yuan, East Road Optics Valley, China