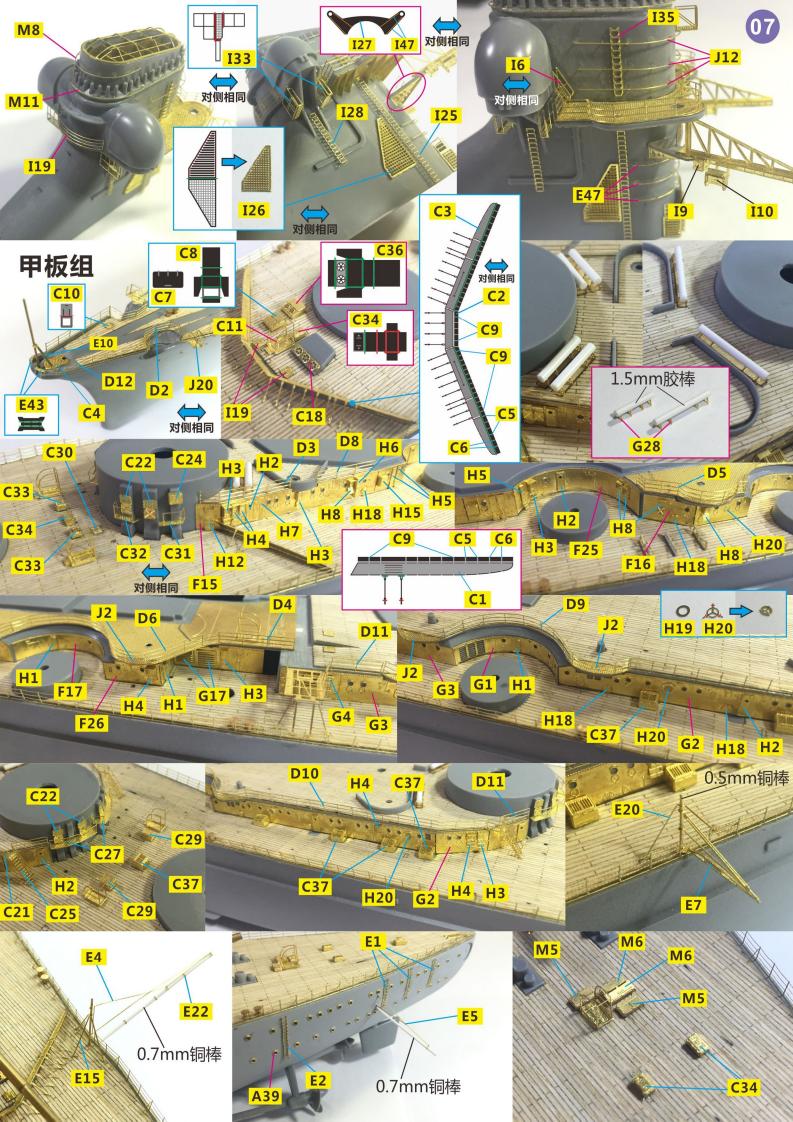

## 1/350 German Bismarck Battleship Detail Up Set

**Wooden Deck:** 

NO.VF350003

\*08 01: 380mm Main Barrel 02: 150mm Barrel \*12 03: 105mm Barrel \*16 04: 37mm Barrel \*16 05: 20mm Barrel \*23 06: 20mm Gun Base

## **Resin Part:**

07: Bitt Middel

01: 380mm Gun Tarpaulins \*08 02: 150mm Gun Tarpaulins \*12 03: Aircraft Ar 196 04: 37mm Gun Base 05: Square Lift Raft 06: Cockboat (three-type) \*12 \*02

## 07: Windlass (tow-type) 08: Flak-38 20mm Gun Base\*02 09: Warship's Paravane 10: Hawsehole

## **Photo Etching:**

Very Fire Technology Co., Ltd.

Copyright ©2016 R&D Building NO.6 Wu Da Yuan, East Road Optics Valley, China