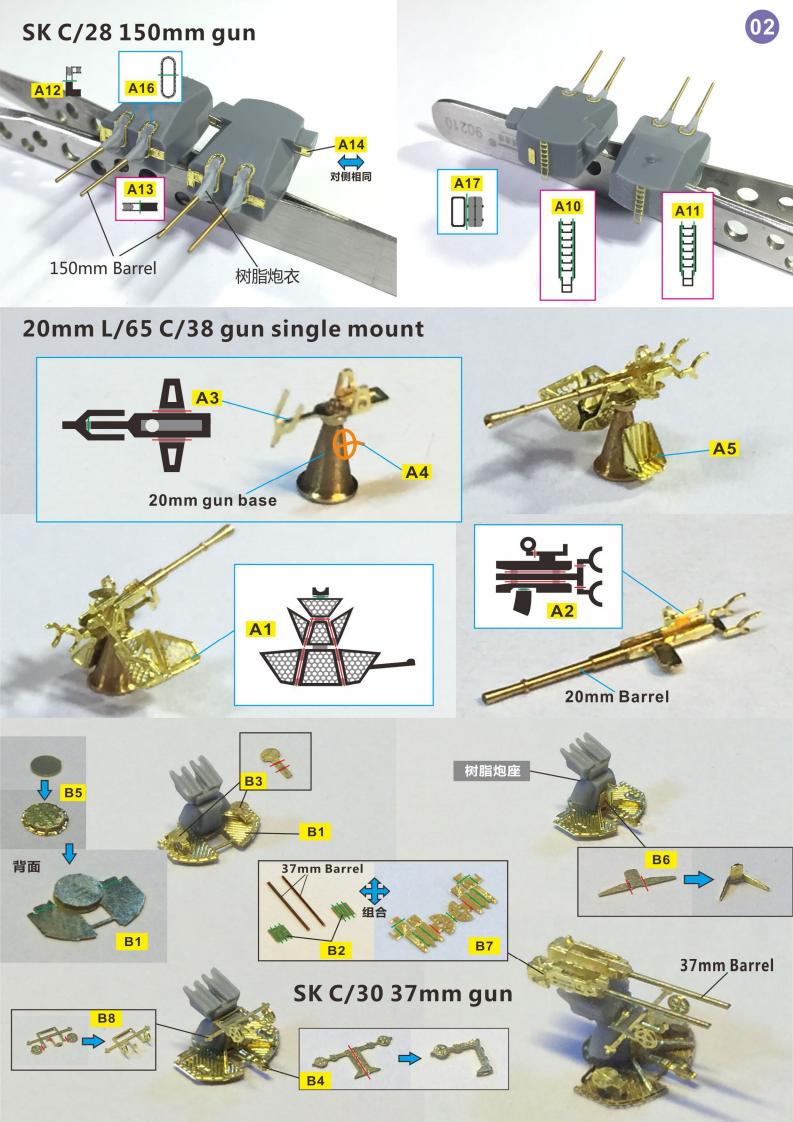

## 1/350 German Bismarck Battleship Detail Up Set

**Wooden Deck:** 

NO.VF350003

\*08 01: 380mm Main Barrel 02: 150mm Barrel \*12 03: 105mm Barrel \*16 04: 37mm Barrel \*16 05: 20mm Barrel \*23 06: 20mm Gun Base

## **Resin Part:**

07: Bitt Middel

01: 380mm Gun Tarpaulins \*08 02: 150mm Gun Tarpaulins \*12 03: Aircraft Ar 196 04: 37mm Gun Base 05: Square Lift Raft 06: Cockboat (three-type) \*12 \*02

## 07: Windlass (tow-type) 08: Flak-38 20mm Gun Base\*02 09: Warship's Paravane 10: Hawsehole