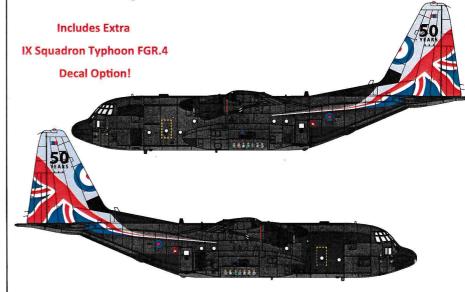

www.hannants.co.uk

Harbour Road, Oulton Broad, Lowestoft, Suffolk, NR32 3LZ

Phone +44 1502 517444

+44 1502 500521 Fax

sales@hannants.co.uk

| Eurofighter Typhoon FGR. ZJ924/*WS.J' flown by                                                                     | 1                                                                                                                                                        | IS EXTRA<br>L OPTION                                                         |
|--------------------------------------------------------------------------------------------------------------------|----------------------------------------------------------------------------------------------------------------------------------------------------------|------------------------------------------------------------------------------|
| Wing Commander Simon B of IX(B) Squadron, RAF, based at RAF Marham, June, 2019.  BS381C-626 Camouflage Grey  17 18 | BS381C:626 Camouflage Grey                                                                                                                               | BS381C.626 Camouflage Grey  15  WS-J                                         |
| Medium<br>Grey                                                                                                     |                                                                                                                                                          | ZJ924<br>Exhaust                                                             |
| BS381C:626<br>Camouflage Grey                                                                                      | BS381C:626<br>Camouflage Grey                                                                                                                            | BS381C-626 Camouflage Grey Medium Grey                                       |
| 222                                                                                                                |                                                                                                                                                          | 22                                                                           |
|                                                                                                                    | Paints: The colours used on these aircraft can be found in the Xtracolor (prefix number with X) and Xtracrylix (prefix number with XA1) range of paints. | it .                                                                         |
| Xtracolor Paints X018 NATO Green X017 Camouflage Grey X404 Matt Black                                              |                                                                                                                                                          | Xtracrylix Paints XA1018 NATO Green XA1017 Camouflage Grey XA1404 Matt Black |