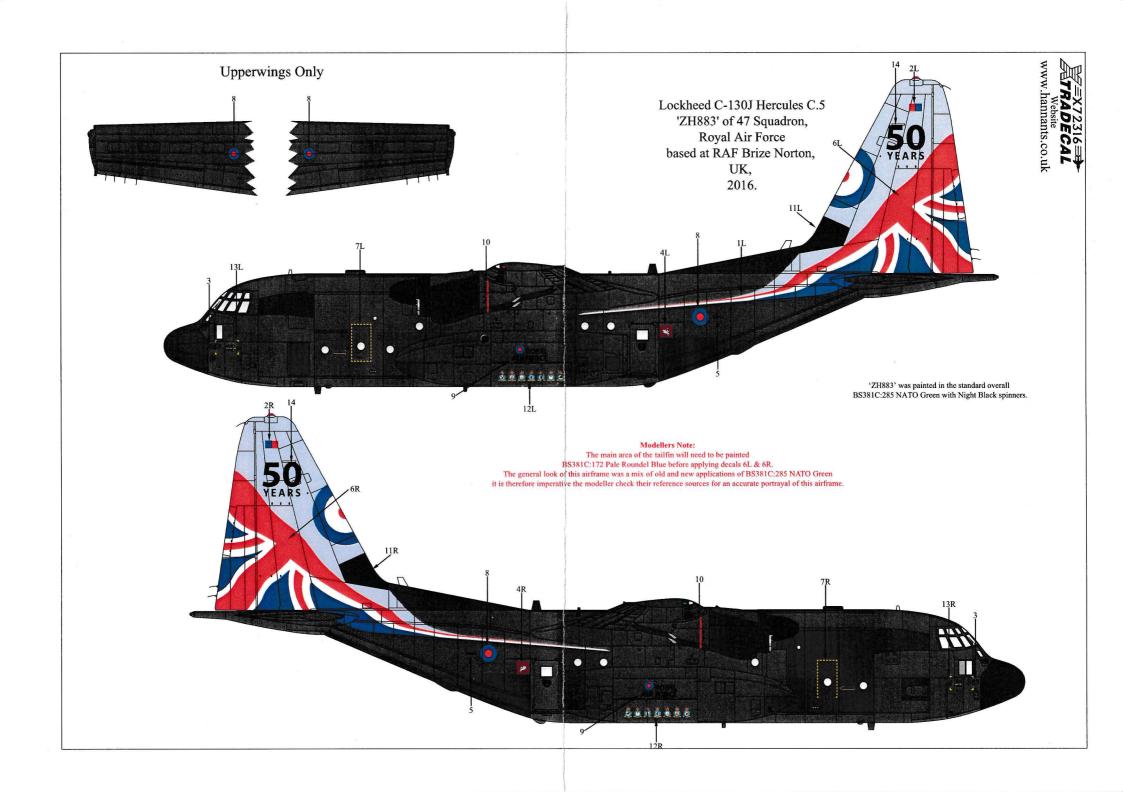

www.hannants.co.uk

Harbour Road, Oulton Broad, Lowestoft, Suffolk, NR32 3LZ

Phone +44 1502 517444

+44 1502 500521 Fax

sales@hannants.co.uk

| Eurofighter Typhoon FGR. ZJ924/*WS.J' flown by                                                                     | 1                                                                                                                                                        | IS EXTRA<br>L OPTION                                                         |
|--------------------------------------------------------------------------------------------------------------------|----------------------------------------------------------------------------------------------------------------------------------------------------------|------------------------------------------------------------------------------|
| Wing Commander Simon B of IX(B) Squadron, RAF, based at RAF Marham, June, 2019.  BS381C-626 Camouflage Grey  17 18 | BS381C:626 Camouflage Grey                                                                                                                               | BS381C.626 Camouflage Grey  15  WS-J                                         |
| Medium<br>Grey                                                                                                     |                                                                                                                                                          | ZJ924<br>Exhaust                                                             |
| BS381C:626<br>Camouflage Grey                                                                                      | BS381C:626<br>Camouflage Grey                                                                                                                            | BS381C-626 Camouflage Grey Medium Grey                                       |
| 222                                                                                                                |                                                                                                                                                          | 22                                                                           |
|                                                                                                                    | Paints: The colours used on these aircraft can be found in the Xtracolor (prefix number with X) and Xtracrylix (prefix number with XA1) range of paints. | it .                                                                         |
| Xtracolor Paints X018 NATO Green X017 Camouflage Grey X404 Matt Black                                              |                                                                                                                                                          | Xtracrylix Paints XA1018 NATO Green XA1017 Camouflage Grey XA1404 Matt Black |