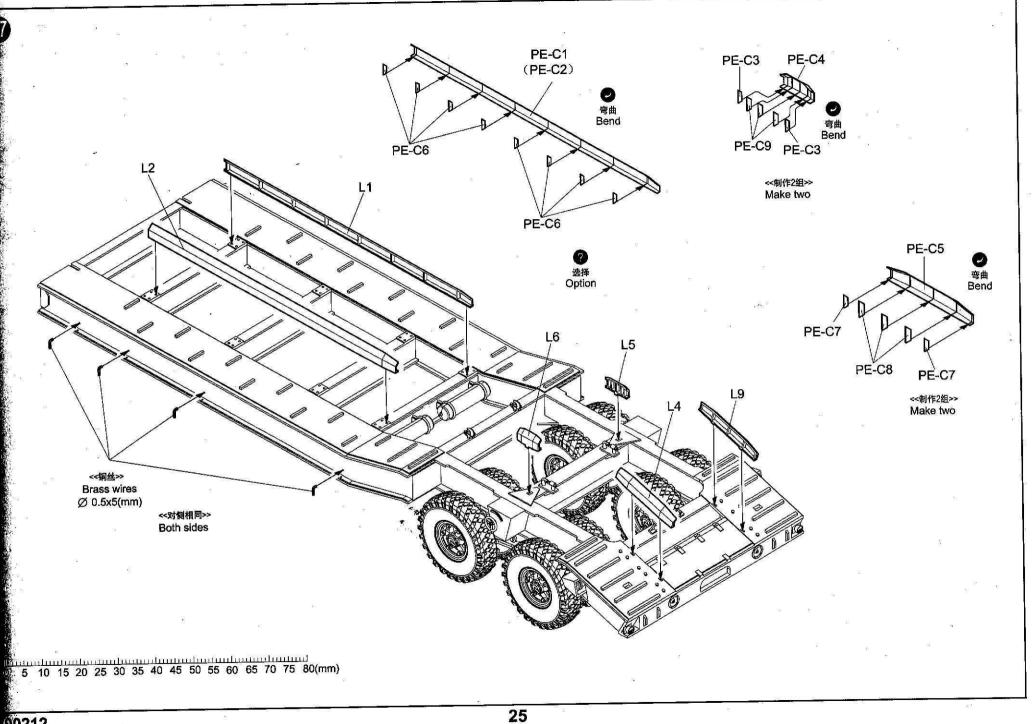

| 6.2 |
|----|-----|----|-----|----|-----|
| 1  | *** | на | DC1 | n, | •   |

#### 1.从水贴纸上剪下印花;

3. 拿着印花纸板将印花移到模型上;

4. 手指蘸水将印花移到适当的位置;

5.用软布轻压印花直至水干,汽泡消失。

## **DECAL APPLICATION:**

1 Cut decals from sheet as needed 2. 将印花放入温水中浸10秒, 然后放在干净布上。2. Dip the decal in warm water for about 10 seconds and then place on soft clean cloth.

3. Hold the decal backing sheet edge and gently slide the decal onto the model in its proper position.

4. While still wet, decal can be adjusted for better fit on model by dampening it gently with your finger.

- 5. When placed in the proper position.gently press decal down with a soft cloth until excess water and air bubbles are gone.
- 6. Allow decal to dry completely before handling model

00212



































ž

-MACHINES