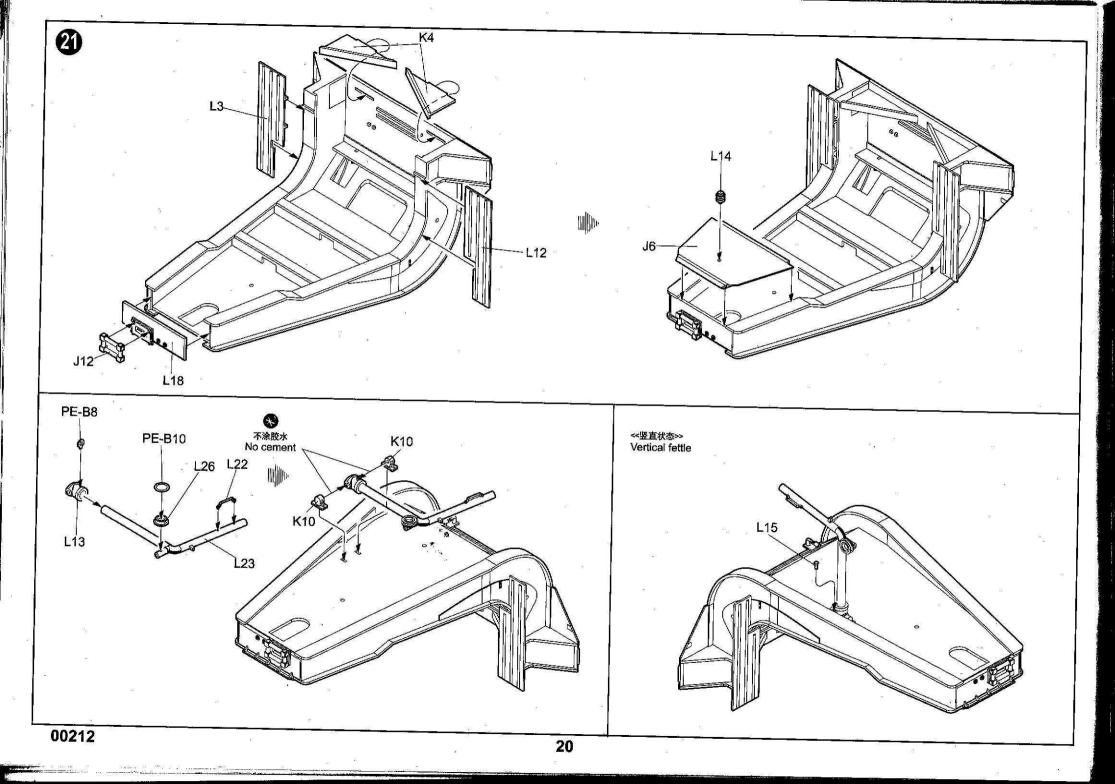

| 価目  | H  | 6.2 |
|----|-----|----|-----|----|-----|
| 1  | *** | на | DC1 | n, | •   |

#### 1.从水贴纸上剪下印花;

3. 拿着印花纸板将印花移到模型上;

4. 手指蘸水将印花移到适当的位置;

5.用软布轻压印花直至水干,汽泡消失。

## **DECAL APPLICATION:**

1 Cut decals from sheet as needed 2. 将印花放入温水中浸10秒, 然后放在干净布上。2. Dip the decal in warm water for about 10 seconds and then place on soft clean cloth.

3. Hold the decal backing sheet edge and gently slide the decal onto the model in its proper position.

4. While still wet, decal can be adjusted for better fit on model by dampening it gently with your finger.

- 5. When placed in the proper position.gently press decal down with a soft cloth until excess water and air bubbles are gone.
- 6. Allow decal to dry completely before handling model

00212



































ž

-MACHINES