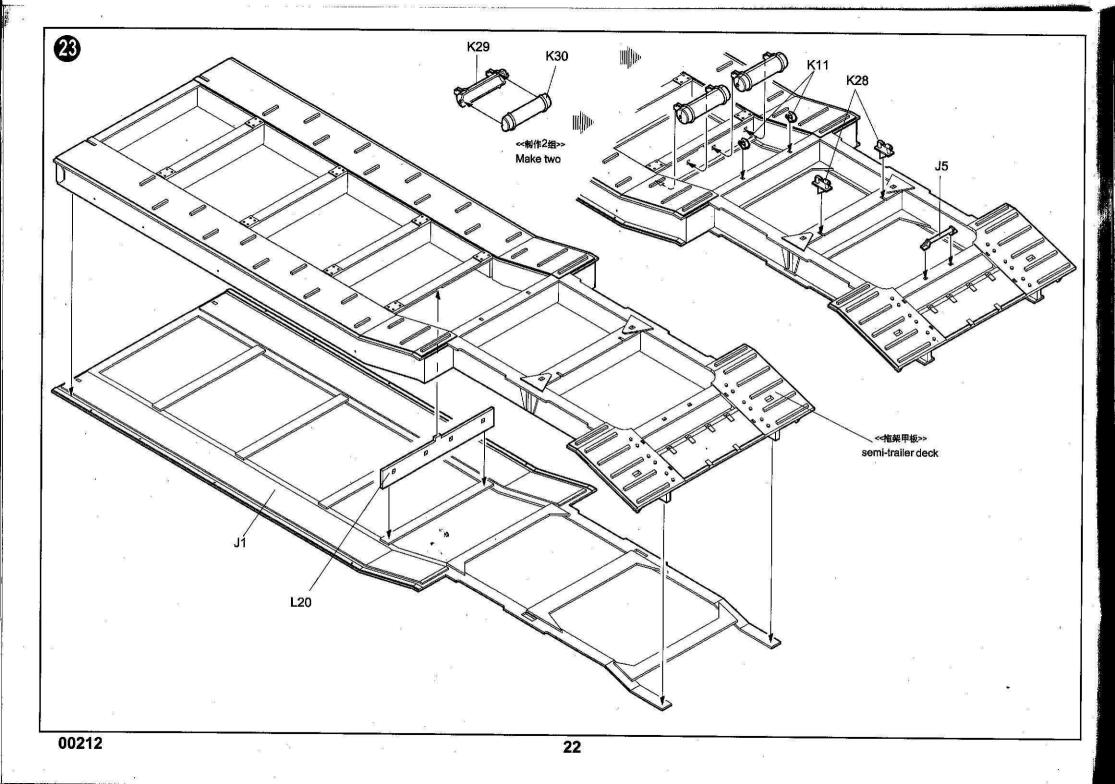

| H  | 6.2 |
|----|-----|----|-----|----|-----|
| 1  | *** | на | DC1 | n, | •   |

#### 1.从水贴纸上剪下印花;

3. 拿着印花纸板将印花移到模型上;

4. 手指蘸水将印花移到适当的位置;

5.用软布轻压印花直至水干,汽泡消失。

## **DECAL APPLICATION:**

1 Cut decals from sheet as needed 2. 将印花放入温水中浸10秒, 然后放在干净布上。2. Dip the decal in warm water for about 10 seconds and then place on soft clean cloth.

3. Hold the decal backing sheet edge and gently slide the decal onto the model in its proper position.

4. While still wet, decal can be adjusted for better fit on model by dampening it gently with your finger.

- 5. When placed in the proper position.gently press decal down with a soft cloth until excess water and air bubbles are gone.
- 6. Allow decal to dry completely before handling model

00212



































ž

-MACHINES