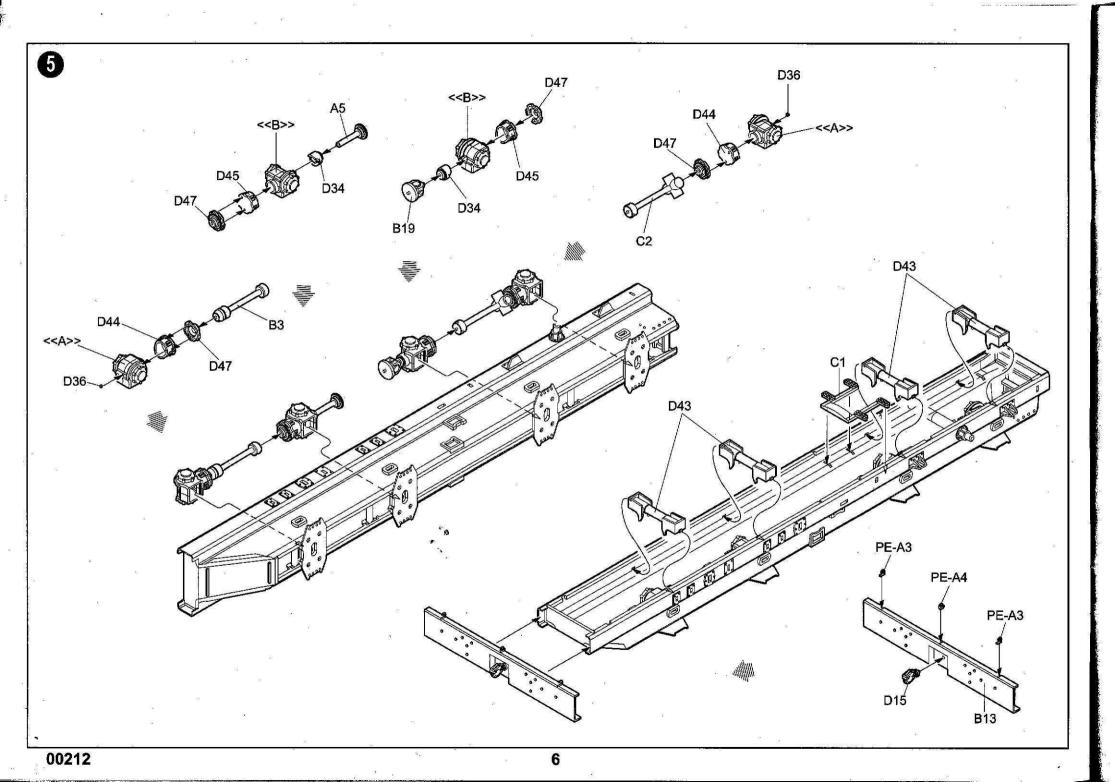

File / Sand

贴纸

Decal

| 7k | 贴纸  | 65 | 価目  | H  | 6.2 |
|----|-----|----|-----|----|-----|
| 1  | *** | на | DC1 | n, | •   |

#### 1.从水贴纸上剪下印花;

3. 拿着印花纸板将印花移到模型上;

4. 手指蘸水将印花移到适当的位置;

5.用软布轻压印花直至水干,汽泡消失。

## **DECAL APPLICATION:**

1 Cut decals from sheet as needed 2. 将印花放入温水中浸10秒, 然后放在干净布上。2. Dip the decal in warm water for about 10 seconds and then place on soft clean cloth.

3. Hold the decal backing sheet edge and gently slide the decal onto the model in its proper position.

4. While still wet, decal can be adjusted for better fit on model by dampening it gently with your finger.

- 5. When placed in the proper position.gently press decal down with a soft cloth until excess water and air bubbles are gone.
- 6. Allow decal to dry completely before handling model

00212



































ž

-MACHINES