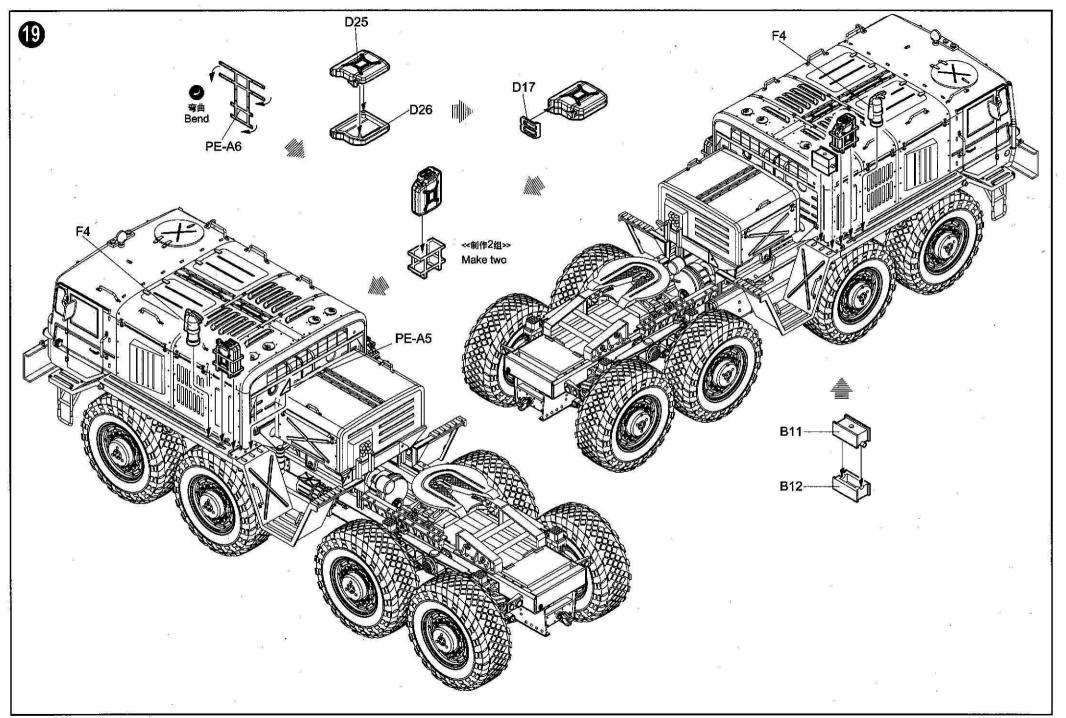

| 7k | 贴纸  | 65 | 価目  | H  | 6.2 |
|----|-----|----|-----|----|-----|
| 1  | *** | на | DC1 | n, | •   |

#### 1.从水贴纸上剪下印花;

3. 拿着印花纸板将印花移到模型上;

4. 手指蘸水将印花移到适当的位置;

5.用软布轻压印花直至水干,汽泡消失。

## **DECAL APPLICATION:**

1 Cut decals from sheet as needed 2. 将印花放入温水中浸10秒, 然后放在干净布上。2. Dip the decal in warm water for about 10 seconds and then place on soft clean cloth.

3. Hold the decal backing sheet edge and gently slide the decal onto the model in its proper position.

4. While still wet, decal can be adjusted for better fit on model by dampening it gently with your finger.

- 5. When placed in the proper position.gently press decal down with a soft cloth until excess water and air bubbles are gone.
- 6. Allow decal to dry completely before handling model

00212



































ž

-MACHINES