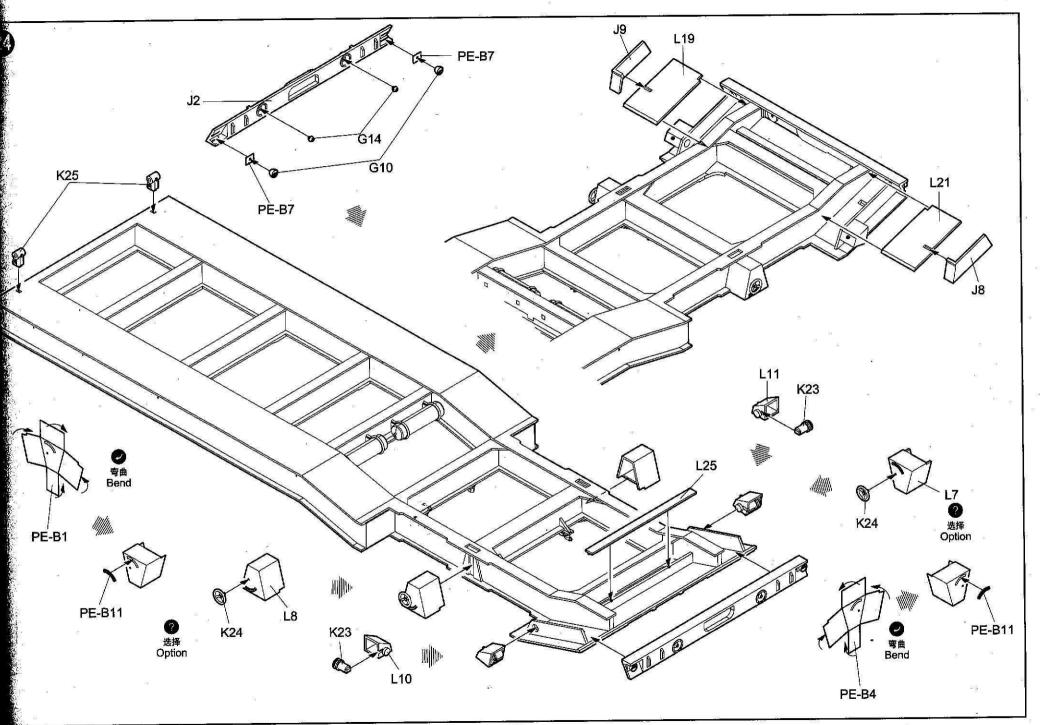

| H  | 6.2 |
|----|-----|----|-----|----|-----|
| 1  | *** | на | DC1 | n, | •   |

#### 1.从水贴纸上剪下印花;

3. 拿着印花纸板将印花移到模型上;

4. 手指蘸水将印花移到适当的位置;

5.用软布轻压印花直至水干,汽泡消失。

## **DECAL APPLICATION:**

1 Cut decals from sheet as needed 2. 将印花放入温水中浸10秒, 然后放在干净布上。2. Dip the decal in warm water for about 10 seconds and then place on soft clean cloth.

3. Hold the decal backing sheet edge and gently slide the decal onto the model in its proper position.

4. While still wet, decal can be adjusted for better fit on model by dampening it gently with your finger.

- 5. When placed in the proper position.gently press decal down with a soft cloth until excess water and air bubbles are gone.
- 6. Allow decal to dry completely before handling model

00212



































ž

-MACHINES