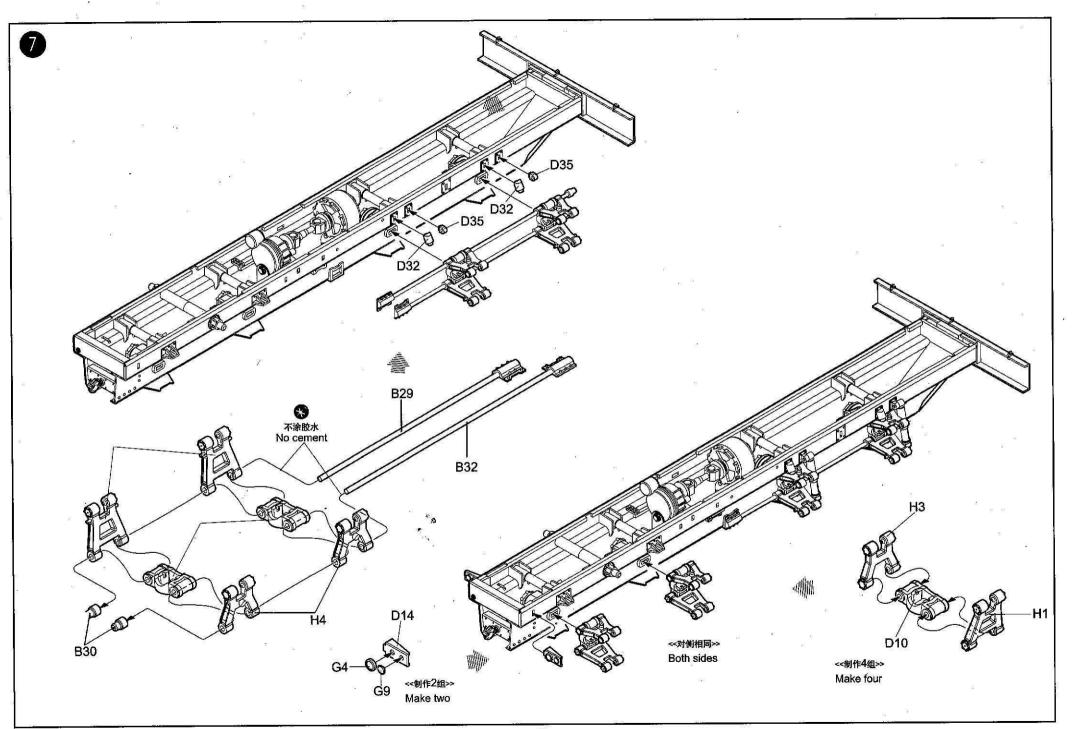

le / Sand

贴纸

Decal

| 7k | 贴纸  | 65 | 価目  | H  | 6.2 |
|----|-----|----|-----|----|-----|
| 1  | *** | на | DC1 | n, | •   |

#### 1.从水贴纸上剪下印花;

3. 拿着印花纸板将印花移到模型上;

4. 手指蘸水将印花移到适当的位置;

5.用软布轻压印花直至水干,汽泡消失。

## **DECAL APPLICATION:**

1 Cut decals from sheet as needed 2. 将印花放入温水中浸10秒, 然后放在干净布上。2. Dip the decal in warm water for about 10 seconds and then place on soft clean cloth.

3. Hold the decal backing sheet edge and gently slide the decal onto the model in its proper position.

4. While still wet, decal can be adjusted for better fit on model by dampening it gently with your finger.

- 5. When placed in the proper position.gently press decal down with a soft cloth until excess water and air bubbles are gone.
- 6. Allow decal to dry completely before handling model

00212



































ž

-MACHINES