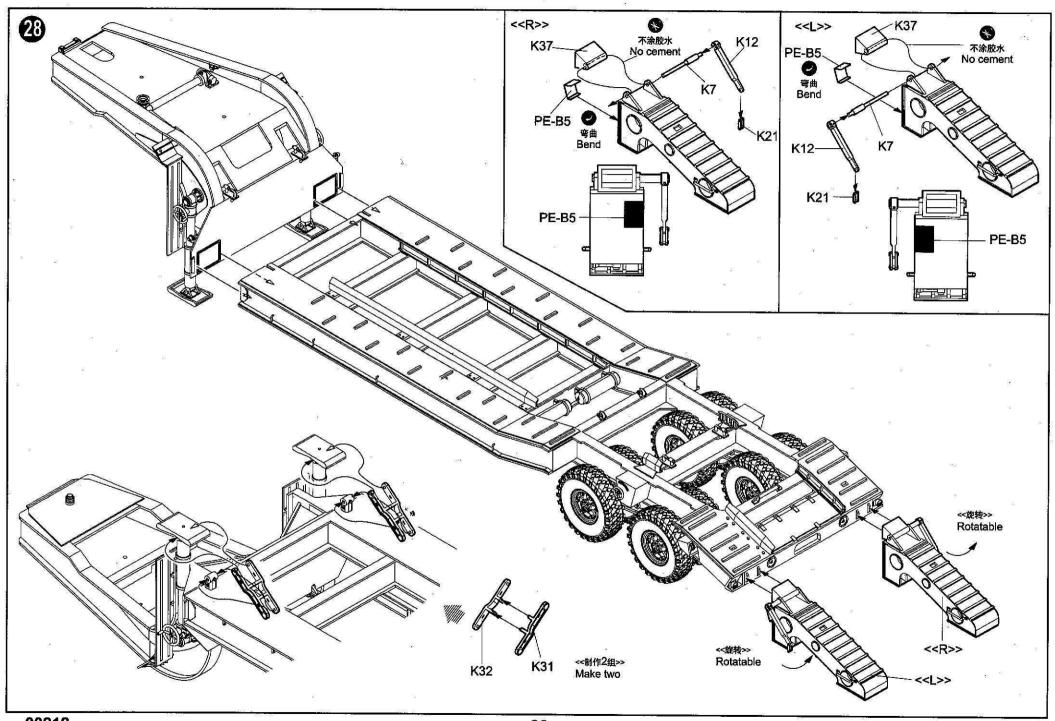

6.2 |
|----|-----|----|-----|----|-----|
| 1  | *** | на | DC1 | n, | •   |

#### 1.从水贴纸上剪下印花;

3. 拿着印花纸板将印花移到模型上;

4. 手指蘸水将印花移到适当的位置;

5.用软布轻压印花直至水干,汽泡消失。

## **DECAL APPLICATION:**

1 Cut decals from sheet as needed 2. 将印花放入温水中浸10秒, 然后放在干净布上。2. Dip the decal in warm water for about 10 seconds and then place on soft clean cloth.

3. Hold the decal backing sheet edge and gently slide the decal onto the model in its proper position.

4. While still wet, decal can be adjusted for better fit on model by dampening it gently with your finger.

- 5. When placed in the proper position.gently press decal down with a soft cloth until excess water and air bubbles are gone.
- 6. Allow decal to dry completely before handling model

00212



































ž

-MACHINES