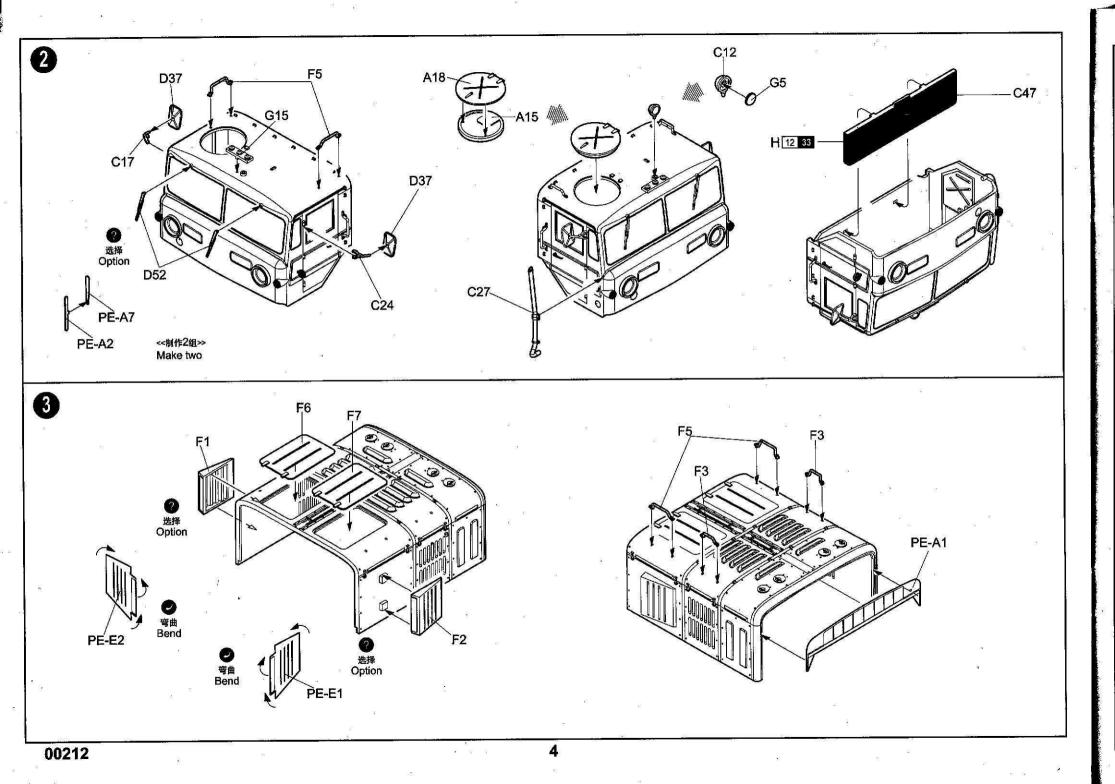

# MAZ-537G-Late type with MAZ/ChMZAP-5247G semitrailer 1:35 SCALE MAZ后期(带MAZ/ChMZAP-5247G型半挂车)