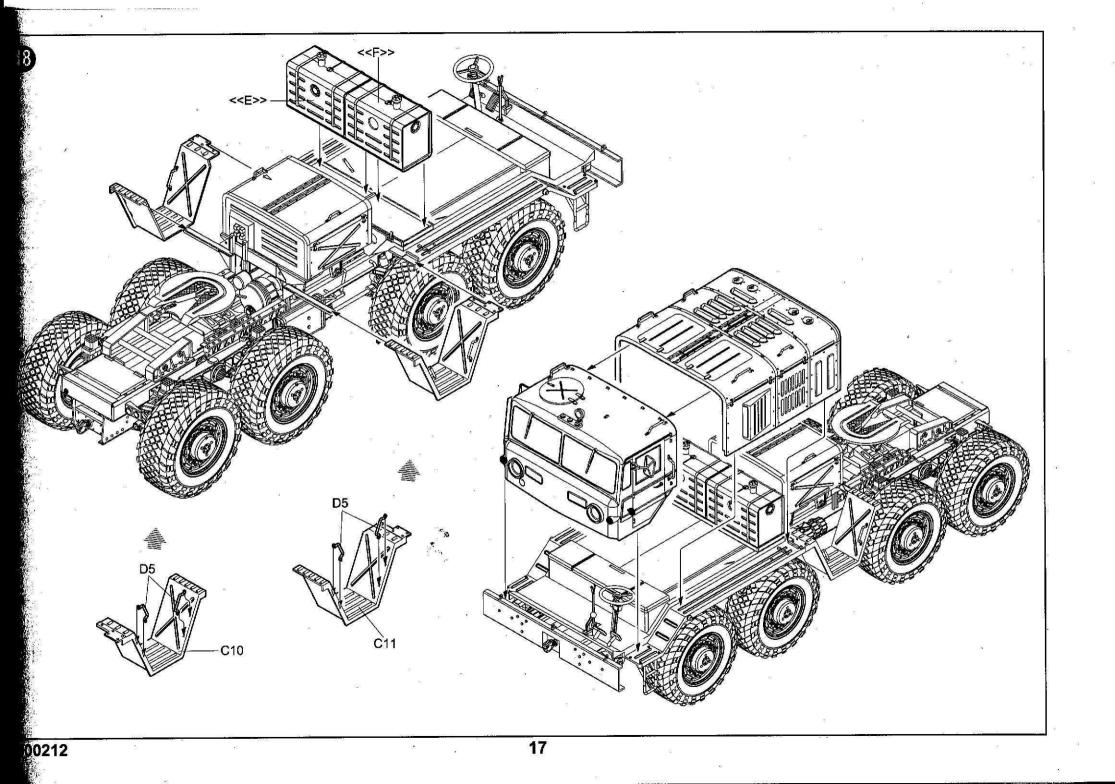

al

| 7k | 贴纸  | 65 | 価目  | H  | 6.2 |
|----|-----|----|-----|----|-----|
| 1  | *** | на | DC1 | n, | •   |

#### 1.从水贴纸上剪下印花;

3. 拿着印花纸板将印花移到模型上;

4. 手指蘸水将印花移到适当的位置;

5.用软布轻压印花直至水干,汽泡消失。

## **DECAL APPLICATION:**

1 Cut decals from sheet as needed 2. 将印花放入温水中浸10秒, 然后放在干净布上。2. Dip the decal in warm water for about 10 seconds and then place on soft clean cloth.

3. Hold the decal backing sheet edge and gently slide the decal onto the model in its proper position.

4. While still wet, decal can be adjusted for better fit on model by dampening it gently with your finger.

- 5. When placed in the proper position.gently press decal down with a soft cloth until excess water and air bubbles are gone.
- 6. Allow decal to dry completely before handling model

00212



































ž

-MACHINES