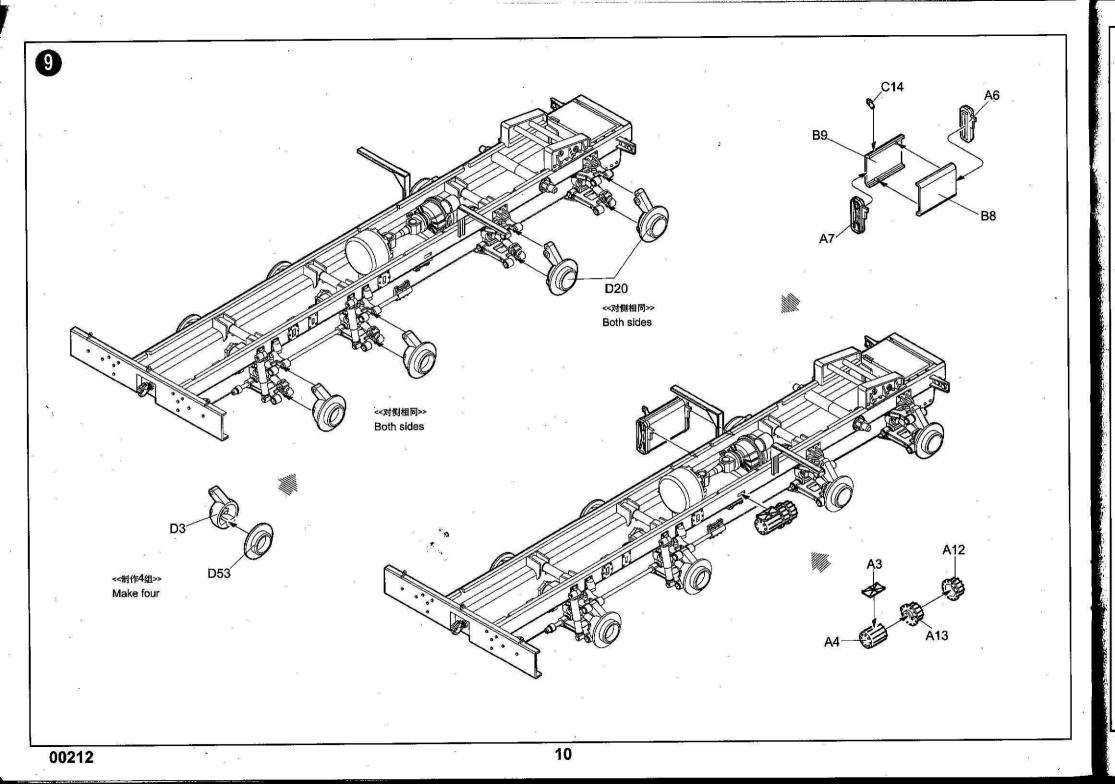

Sand

贴纸

Decal

| 7k | 贴纸  | 65 | 価目  | H  | 6.2 |
|----|-----|----|-----|----|-----|
| 1  | *** | на | DC1 | n, | •   |

#### 1.从水贴纸上剪下印花;

3. 拿着印花纸板将印花移到模型上;

4. 手指蘸水将印花移到适当的位置;

5.用软布轻压印花直至水干,汽泡消失。

## **DECAL APPLICATION:**

1 Cut decals from sheet as needed 2. 将印花放入温水中浸10秒, 然后放在干净布上。2. Dip the decal in warm water for about 10 seconds and then place on soft clean cloth.

3. Hold the decal backing sheet edge and gently slide the decal onto the model in its proper position.

4. While still wet, decal can be adjusted for better fit on model by dampening it gently with your finger.

- 5. When placed in the proper position.gently press decal down with a soft cloth until excess water and air bubbles are gone.
- 6. Allow decal to dry completely before handling model

00212



































ž

-MACHINES