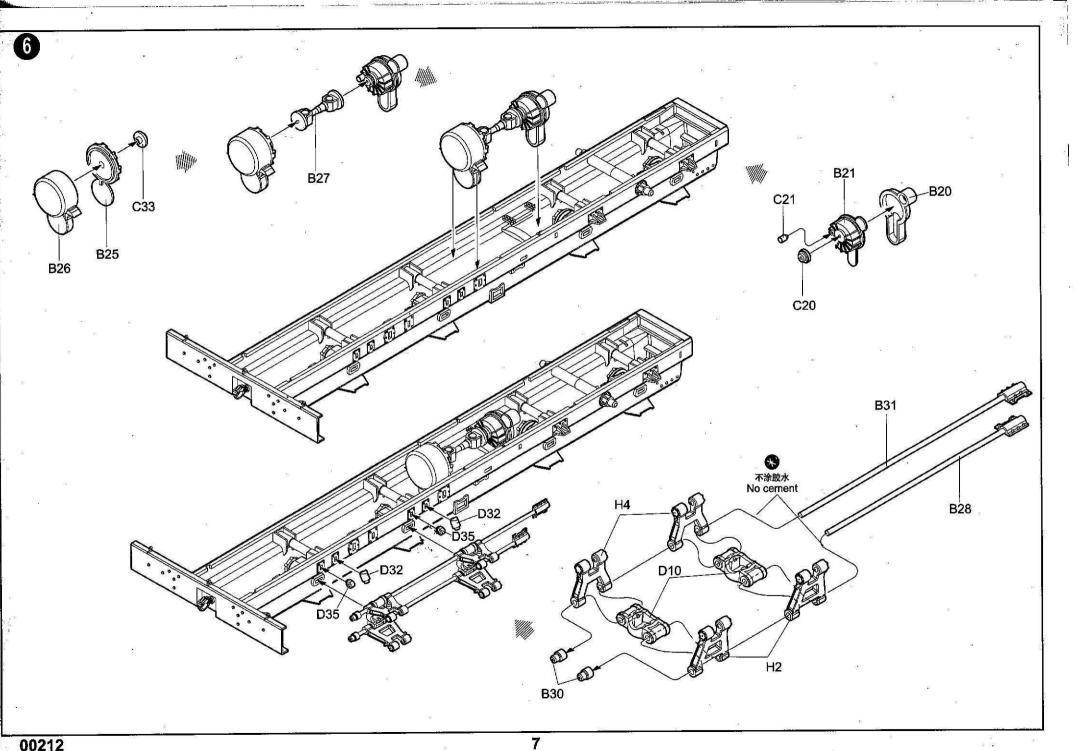

File / Sand

贴纸

Decal

| 7k | 贴纸  | 65 | 価目  | H  | 6.2 |
|----|-----|----|-----|----|-----|
| 1  | *** | на | DC1 | n, | •   |

#### 1.从水贴纸上剪下印花;

3. 拿着印花纸板将印花移到模型上;

4. 手指蘸水将印花移到适当的位置;

5.用软布轻压印花直至水干,汽泡消失。

## **DECAL APPLICATION:**

1 Cut decals from sheet as needed 2. 将印花放入温水中浸10秒, 然后放在干净布上。2. Dip the decal in warm water for about 10 seconds and then place on soft clean cloth.

3. Hold the decal backing sheet edge and gently slide the decal onto the model in its proper position.

4. While still wet, decal can be adjusted for better fit on model by dampening it gently with your finger.

- 5. When placed in the proper position.gently press decal down with a soft cloth until excess water and air bubbles are gone.
- 6. Allow decal to dry completely before handling model

00212



































ž

-MACHINES