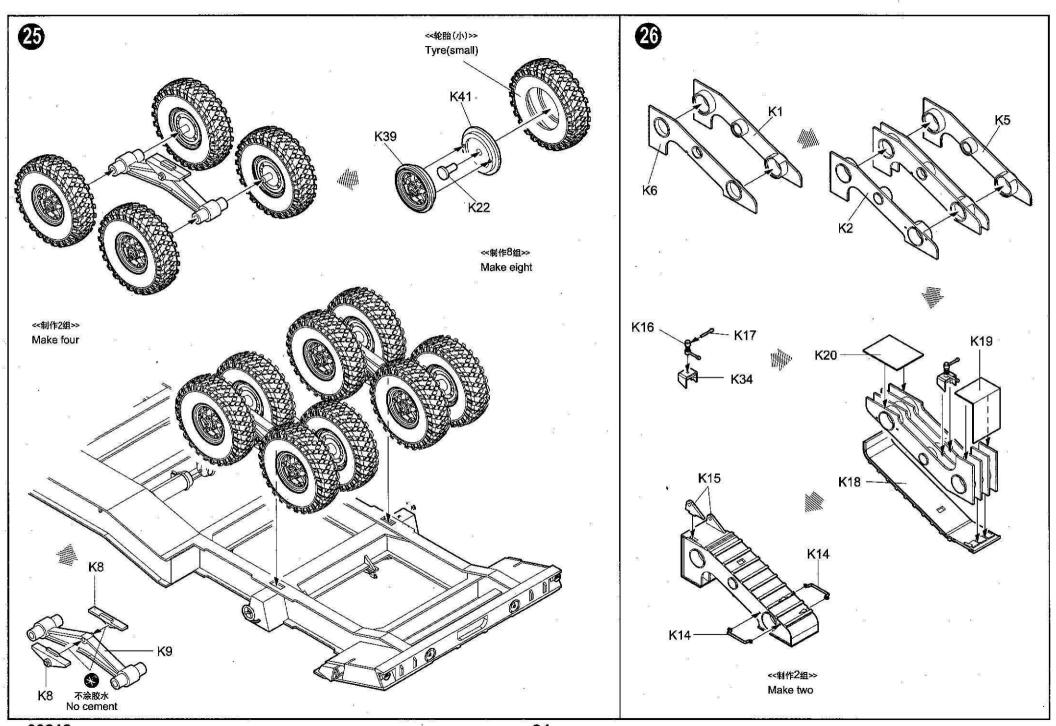

H  | 6.2 |
|----|-----|----|-----|----|-----|
| 1  | *** | на | DC1 | n, | •   |

#### 1.从水贴纸上剪下印花;

3. 拿着印花纸板将印花移到模型上;

4. 手指蘸水将印花移到适当的位置;

5.用软布轻压印花直至水干,汽泡消失。

## **DECAL APPLICATION:**

1 Cut decals from sheet as needed 2. 将印花放入温水中浸10秒, 然后放在干净布上。2. Dip the decal in warm water for about 10 seconds and then place on soft clean cloth.

3. Hold the decal backing sheet edge and gently slide the decal onto the model in its proper position.

4. While still wet, decal can be adjusted for better fit on model by dampening it gently with your finger.

- 5. When placed in the proper position.gently press decal down with a soft cloth until excess water and air bubbles are gone.
- 6. Allow decal to dry completely before handling model

00212



































ž

-MACHINES