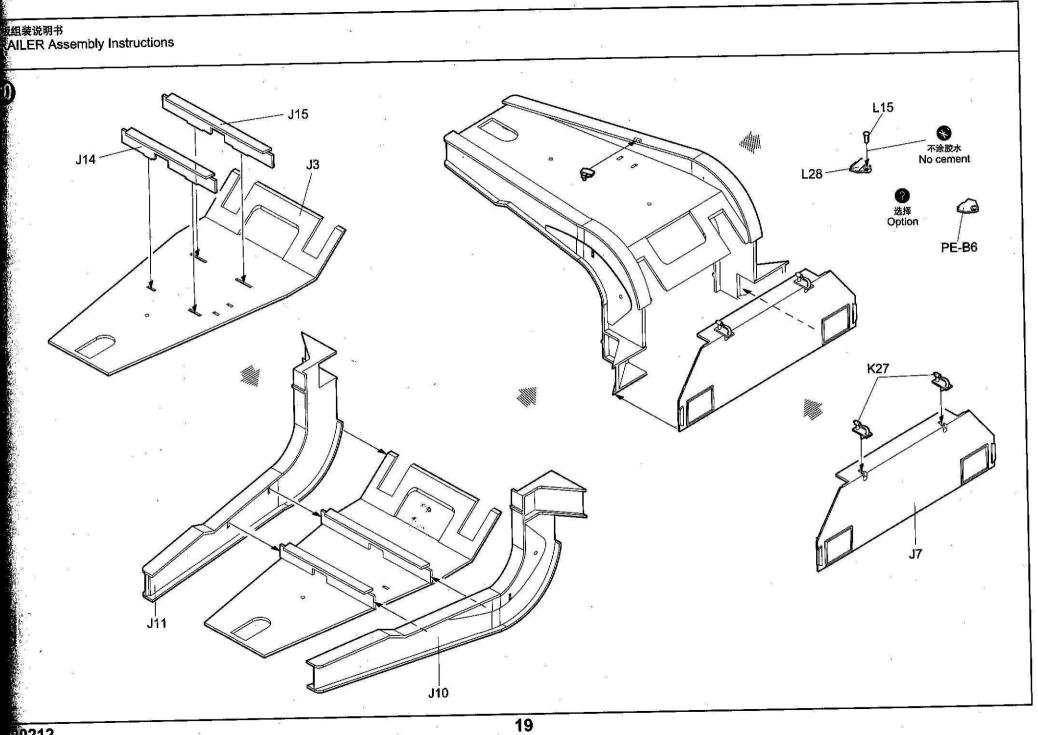

5 | 価目  | H  | 6.2 |
|----|-----|----|-----|----|-----|
| 1  | *** | на | DC1 | n, | •   |

#### 1.从水贴纸上剪下印花;

3. 拿着印花纸板将印花移到模型上;

4. 手指蘸水将印花移到适当的位置;

5.用软布轻压印花直至水干,汽泡消失。

## **DECAL APPLICATION:**

1 Cut decals from sheet as needed 2. 将印花放入温水中浸10秒, 然后放在干净布上。2. Dip the decal in warm water for about 10 seconds and then place on soft clean cloth.

3. Hold the decal backing sheet edge and gently slide the decal onto the model in its proper position.

4. While still wet, decal can be adjusted for better fit on model by dampening it gently with your finger.

- 5. When placed in the proper position.gently press decal down with a soft cloth until excess water and air bubbles are gone.
- 6. Allow decal to dry completely before handling model

00212



































ž

-MACHINES