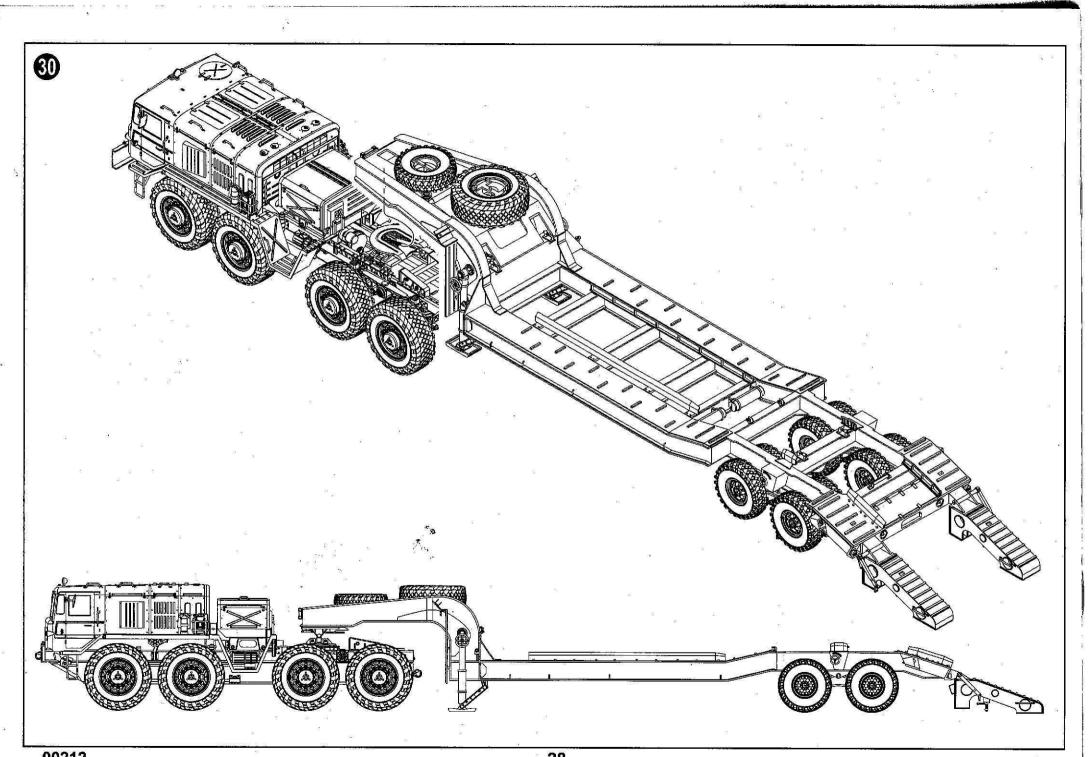

|
|----|-----|----|-----|----|-----|
| 1  | *** | на | DC1 | n, | •   |

#### 1.从水贴纸上剪下印花;

3. 拿着印花纸板将印花移到模型上;

4. 手指蘸水将印花移到适当的位置;

5.用软布轻压印花直至水干,汽泡消失。

## **DECAL APPLICATION:**

1 Cut decals from sheet as needed 2. 将印花放入温水中浸10秒, 然后放在干净布上。2. Dip the decal in warm water for about 10 seconds and then place on soft clean cloth.

3. Hold the decal backing sheet edge and gently slide the decal onto the model in its proper position.

4. While still wet, decal can be adjusted for better fit on model by dampening it gently with your finger.

- 5. When placed in the proper position.gently press decal down with a soft cloth until excess water and air bubbles are gone.
- 6. Allow decal to dry completely before handling model

00212



































ž

-MACHINES