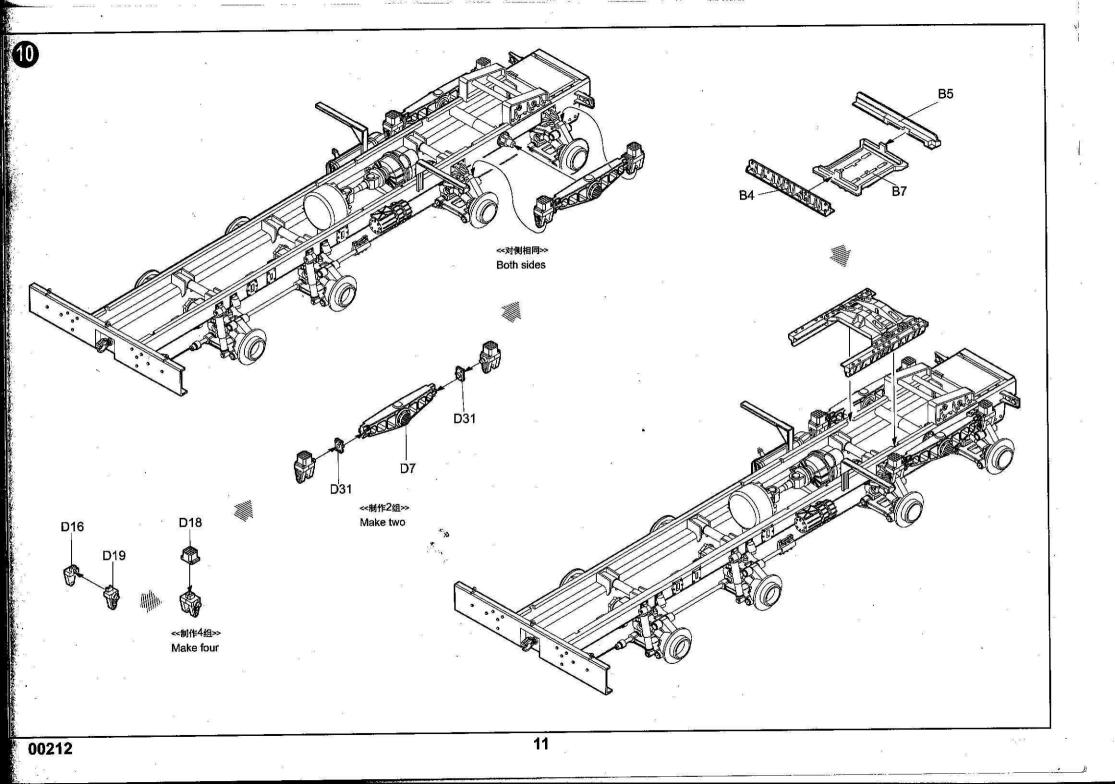

and

贴纸

Decal

| 7k | 贴纸  | 65 | 価目  | H  | 6.2 |
|----|-----|----|-----|----|-----|
| 1  | *** | на | DC1 | n, | •   |

#### 1.从水贴纸上剪下印花;

3. 拿着印花纸板将印花移到模型上;

4. 手指蘸水将印花移到适当的位置;

5.用软布轻压印花直至水干,汽泡消失。

## **DECAL APPLICATION:**

1 Cut decals from sheet as needed 2. 将印花放入温水中浸10秒, 然后放在干净布上。2. Dip the decal in warm water for about 10 seconds and then place on soft clean cloth.

3. Hold the decal backing sheet edge and gently slide the decal onto the model in its proper position.

4. While still wet, decal can be adjusted for better fit on model by dampening it gently with your finger.

- 5. When placed in the proper position.gently press decal down with a soft cloth until excess water and air bubbles are gone.
- 6. Allow decal to dry completely before handling model

00212



































ž

-MACHINES