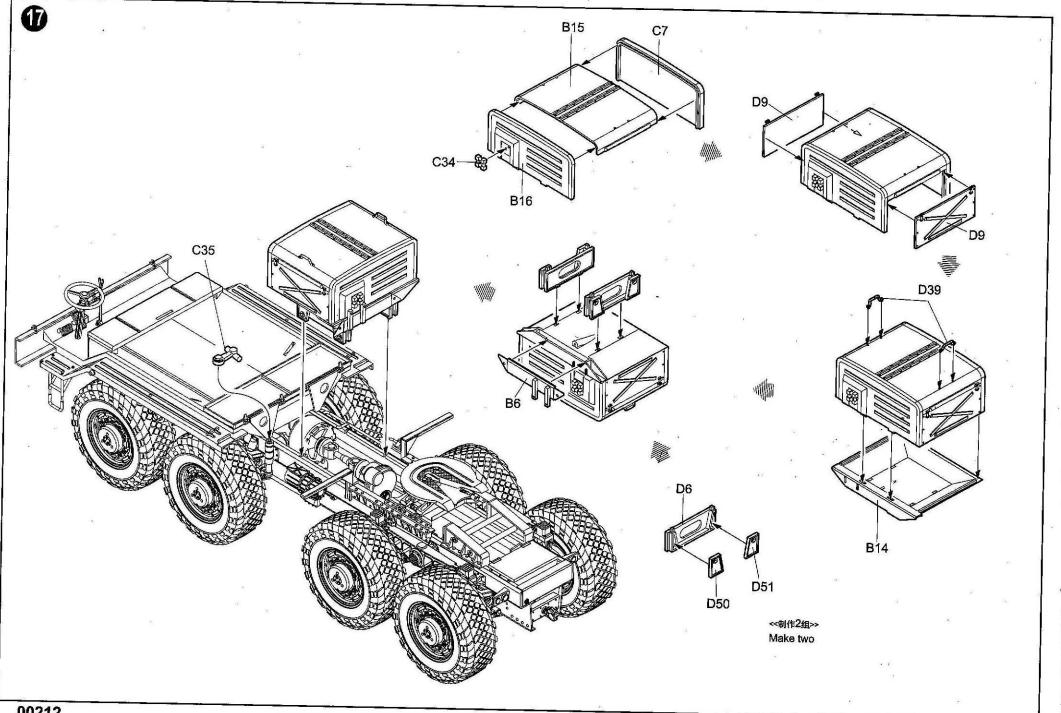

ecal

| 7k | 贴纸  | 65 | 価目  | H  | 6.2 |
|----|-----|----|-----|----|-----|
| 1  | *** | на | DC1 | n, | •   |

#### 1.从水贴纸上剪下印花;

3. 拿着印花纸板将印花移到模型上;

4. 手指蘸水将印花移到适当的位置;

5.用软布轻压印花直至水干,汽泡消失。

## **DECAL APPLICATION:**

1 Cut decals from sheet as needed 2. 将印花放入温水中浸10秒, 然后放在干净布上。2. Dip the decal in warm water for about 10 seconds and then place on soft clean cloth.

3. Hold the decal backing sheet edge and gently slide the decal onto the model in its proper position.

4. While still wet, decal can be adjusted for better fit on model by dampening it gently with your finger.

- 5. When placed in the proper position.gently press decal down with a soft cloth until excess water and air bubbles are gone.
- 6. Allow decal to dry completely before handling model

00212



































ž

-MACHINES