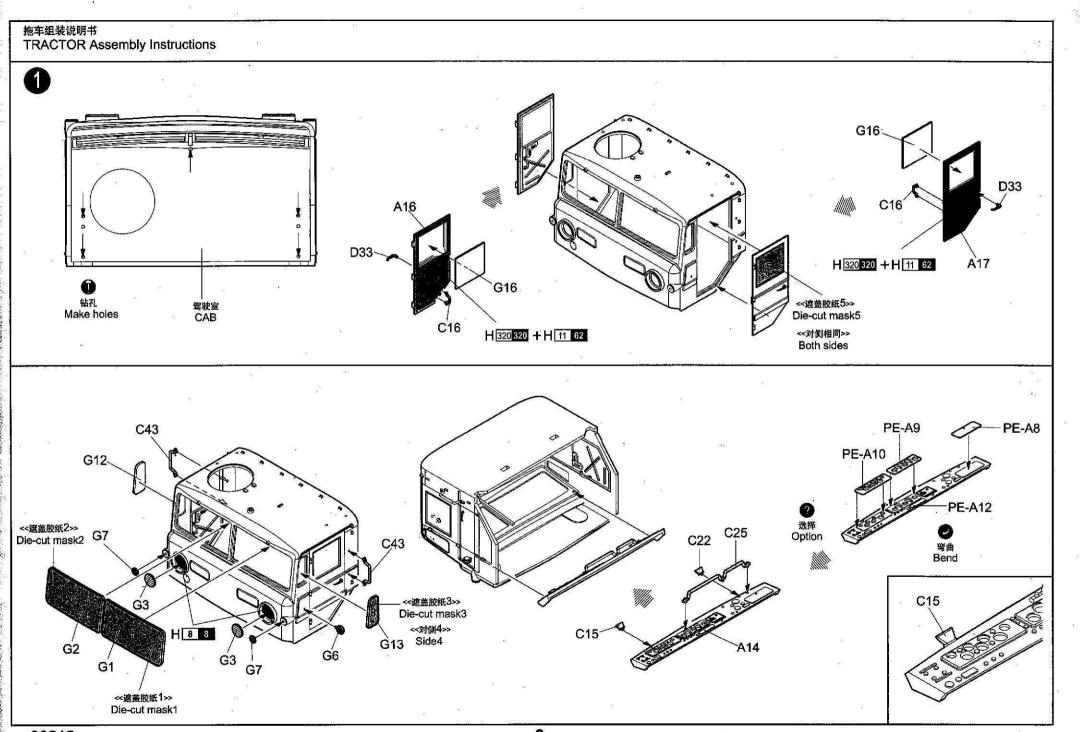

# MAZ-537G-Late type with MAZ/ChMZAP-5247G semitrailer 1:35 SCALE MAZ后期(带MAZ/ChMZAP-5247G型半挂车)