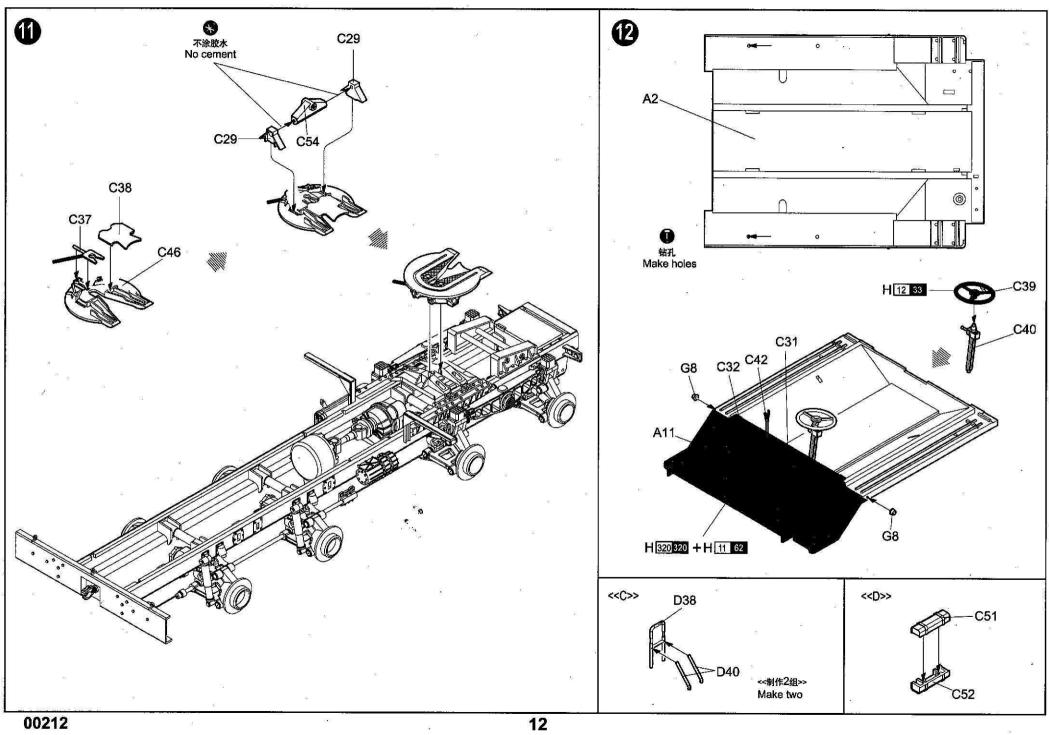

d

贴纸

Decal

| 7k | 贴纸  | 65 | 価目  | H  | 6.2 |
|----|-----|----|-----|----|-----|
| 1  | *** | на | DC1 | n, | •   |

#### 1.从水贴纸上剪下印花;

3. 拿着印花纸板将印花移到模型上;

4. 手指蘸水将印花移到适当的位置;

5.用软布轻压印花直至水干,汽泡消失。

## **DECAL APPLICATION:**

1 Cut decals from sheet as needed 2. 将印花放入温水中浸10秒, 然后放在干净布上。2. Dip the decal in warm water for about 10 seconds and then place on soft clean cloth.

3. Hold the decal backing sheet edge and gently slide the decal onto the model in its proper position.

4. While still wet, decal can be adjusted for better fit on model by dampening it gently with your finger.

- 5. When placed in the proper position.gently press decal down with a soft cloth until excess water and air bubbles are gone.
- 6. Allow decal to dry completely before handling model

00212



































ž

-MACHINES