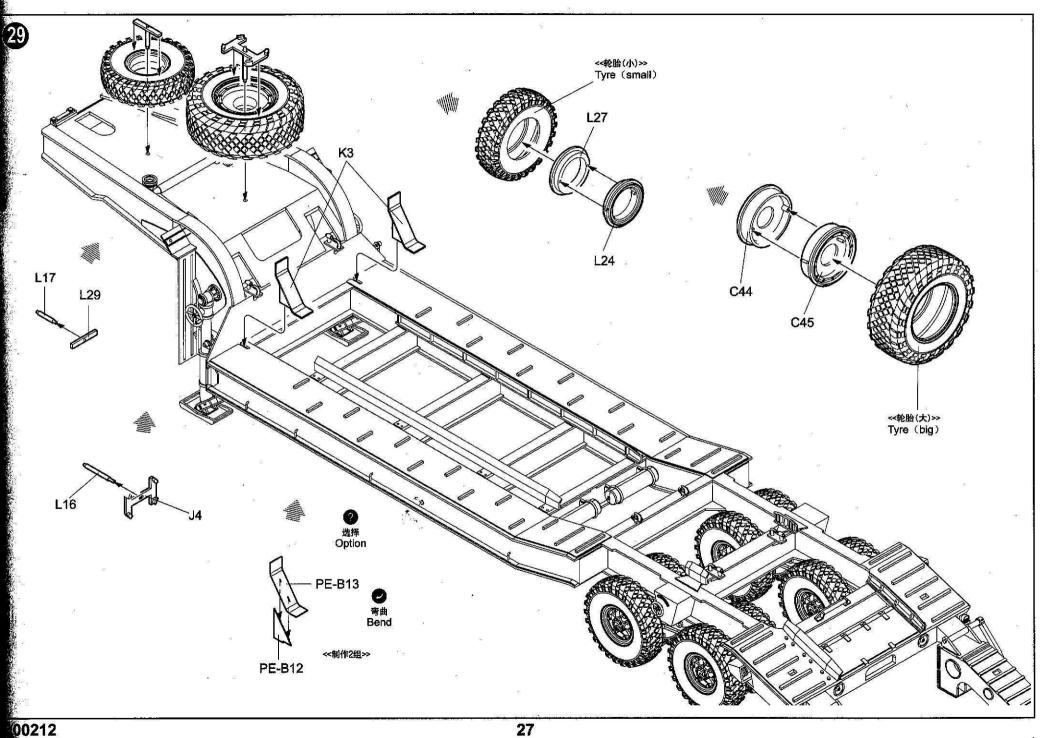

.2 |
|----|-----|----|-----|----|-----|
| 1  | *** | на | DC1 | n, | •   |

#### 1.从水贴纸上剪下印花;

3. 拿着印花纸板将印花移到模型上;

4. 手指蘸水将印花移到适当的位置;

5.用软布轻压印花直至水干,汽泡消失。

## **DECAL APPLICATION:**

1 Cut decals from sheet as needed 2. 将印花放入温水中浸10秒, 然后放在干净布上。2. Dip the decal in warm water for about 10 seconds and then place on soft clean cloth.

3. Hold the decal backing sheet edge and gently slide the decal onto the model in its proper position.

4. While still wet, decal can be adjusted for better fit on model by dampening it gently with your finger.

- 5. When placed in the proper position.gently press decal down with a soft cloth until excess water and air bubbles are gone.
- 6. Allow decal to dry completely before handling model

00212



































ž

-MACHINES