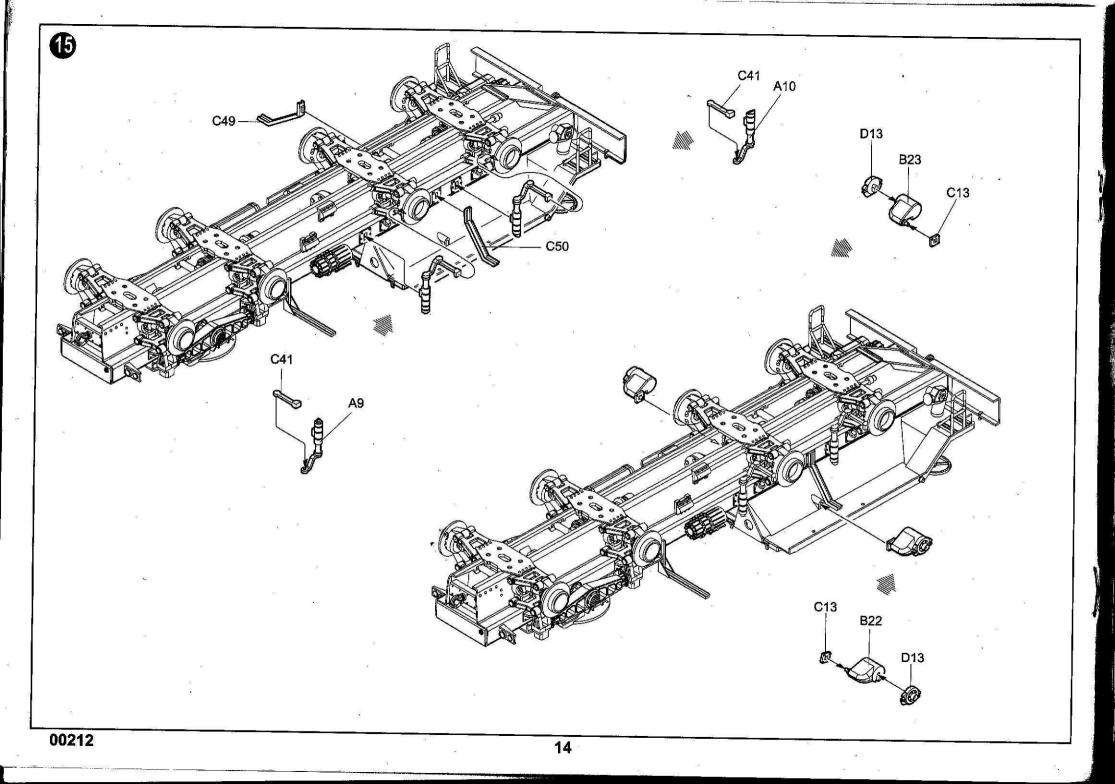

纸

Decal

| 7k | 贴纸  | 65 | 価目  | H  | 6.2 |
|----|-----|----|-----|----|-----|
| 1  | *** | на | DC1 | n, | •   |

#### 1.从水贴纸上剪下印花;

3. 拿着印花纸板将印花移到模型上;

4. 手指蘸水将印花移到适当的位置;

5.用软布轻压印花直至水干,汽泡消失。

## **DECAL APPLICATION:**

1 Cut decals from sheet as needed 2. 将印花放入温水中浸10秒, 然后放在干净布上。2. Dip the decal in warm water for about 10 seconds and then place on soft clean cloth.

3. Hold the decal backing sheet edge and gently slide the decal onto the model in its proper position.

4. While still wet, decal can be adjusted for better fit on model by dampening it gently with your finger.

- 5. When placed in the proper position.gently press decal down with a soft cloth until excess water and air bubbles are gone.
- 6. Allow decal to dry completely before handling model

00212



































ž

-MACHINES