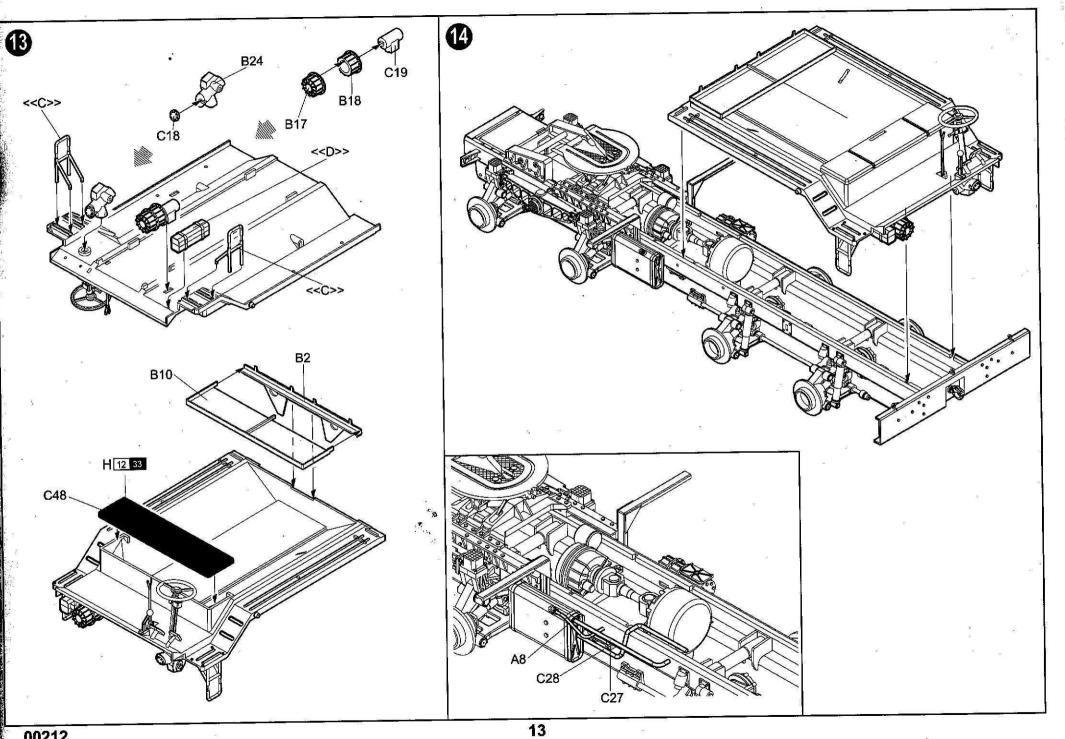

贴纸

Decal

| 7k | 贴纸  | 65 | 価目  | H  | 6.2 |
|----|-----|----|-----|----|-----|
| 1  | *** | на | DC1 | n, | •   |

#### 1.从水贴纸上剪下印花;

3. 拿着印花纸板将印花移到模型上;

4. 手指蘸水将印花移到适当的位置;

5.用软布轻压印花直至水干,汽泡消失。

## **DECAL APPLICATION:**

1 Cut decals from sheet as needed 2. 将印花放入温水中浸10秒, 然后放在干净布上。2. Dip the decal in warm water for about 10 seconds and then place on soft clean cloth.

3. Hold the decal backing sheet edge and gently slide the decal onto the model in its proper position.

4. While still wet, decal can be adjusted for better fit on model by dampening it gently with your finger.

- 5. When placed in the proper position.gently press decal down with a soft cloth until excess water and air bubbles are gone.
- 6. Allow decal to dry completely before handling model

00212



































ž

-MACHINES