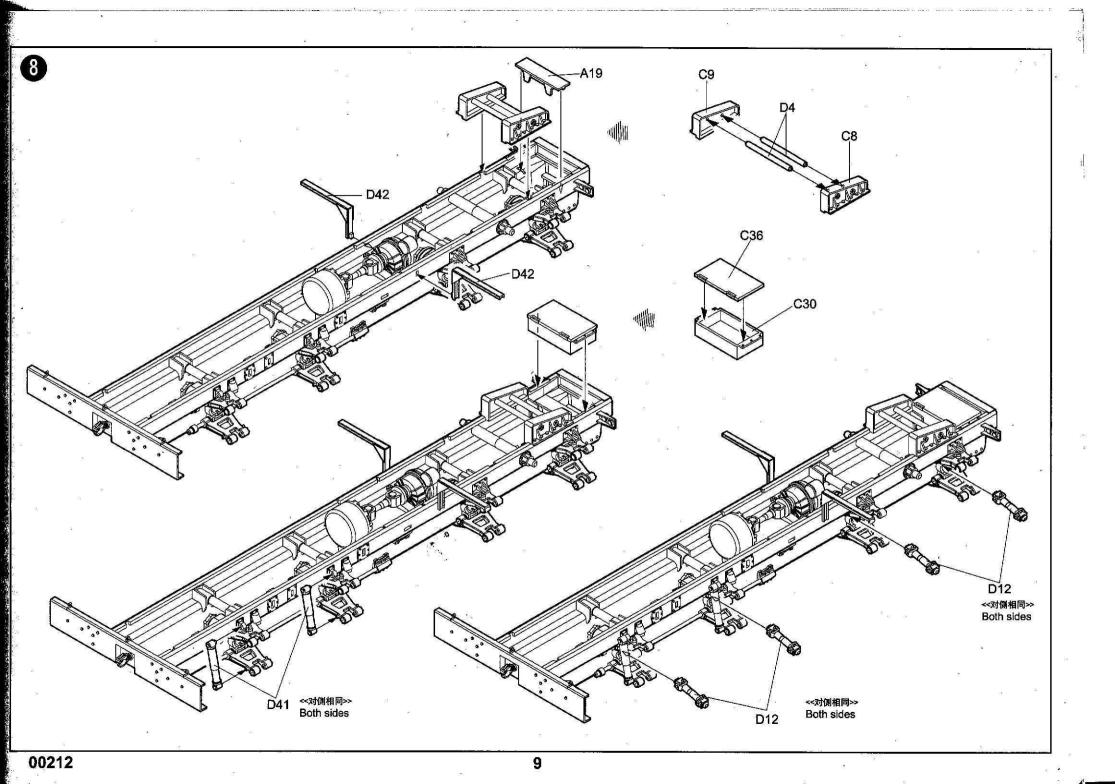

/ Sand

贴纸

Decal

| 7k | 贴纸  | 65 | 価目  | H  | 6.2 |
|----|-----|----|-----|----|-----|
| 1  | *** | на | DC1 | n, | •   |

#### 1.从水贴纸上剪下印花;

3. 拿着印花纸板将印花移到模型上;

4. 手指蘸水将印花移到适当的位置;

5.用软布轻压印花直至水干,汽泡消失。

## **DECAL APPLICATION:**

1 Cut decals from sheet as needed 2. 将印花放入温水中浸10秒, 然后放在干净布上。2. Dip the decal in warm water for about 10 seconds and then place on soft clean cloth.

3. Hold the decal backing sheet edge and gently slide the decal onto the model in its proper position.

4. While still wet, decal can be adjusted for better fit on model by dampening it gently with your finger.

- 5. When placed in the proper position.gently press decal down with a soft cloth until excess water and air bubbles are gone.
- 6. Allow decal to dry completely before handling model

00212



































ž

-MACHINES