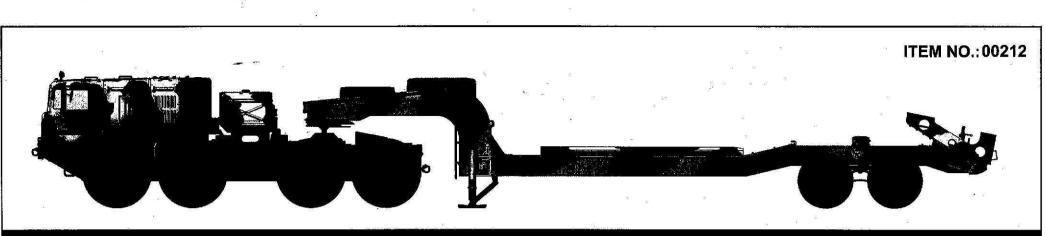

# MAZ-537G-Late type with MAZ/ChMZAP-5247G semitrailer 1:35 SCALE MAZ后期(带MAZ/ChMZAP-5247G型半挂车)