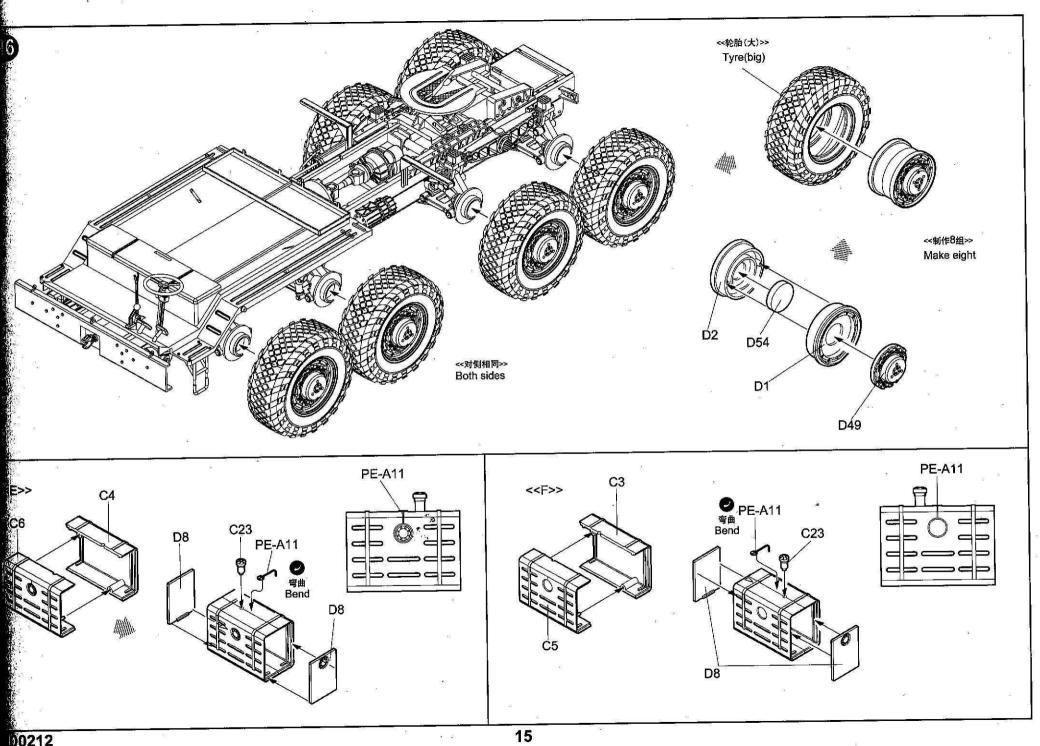

Decal

| 7k | 贴纸  | 65 | 価目  | H  | 6.2 |
|----|-----|----|-----|----|-----|
| 1  | *** | на | DC1 | n, | •   |

#### 1.从水贴纸上剪下印花;

3. 拿着印花纸板将印花移到模型上;

4. 手指蘸水将印花移到适当的位置;

5.用软布轻压印花直至水干,汽泡消失。

## **DECAL APPLICATION:**

1 Cut decals from sheet as needed 2. 将印花放入温水中浸10秒, 然后放在干净布上。2. Dip the decal in warm water for about 10 seconds and then place on soft clean cloth.

3. Hold the decal backing sheet edge and gently slide the decal onto the model in its proper position.

4. While still wet, decal can be adjusted for better fit on model by dampening it gently with your finger.

- 5. When placed in the proper position.gently press decal down with a soft cloth until excess water and air bubbles are gone.
- 6. Allow decal to dry completely before handling model

00212



































ž

-MACHINES