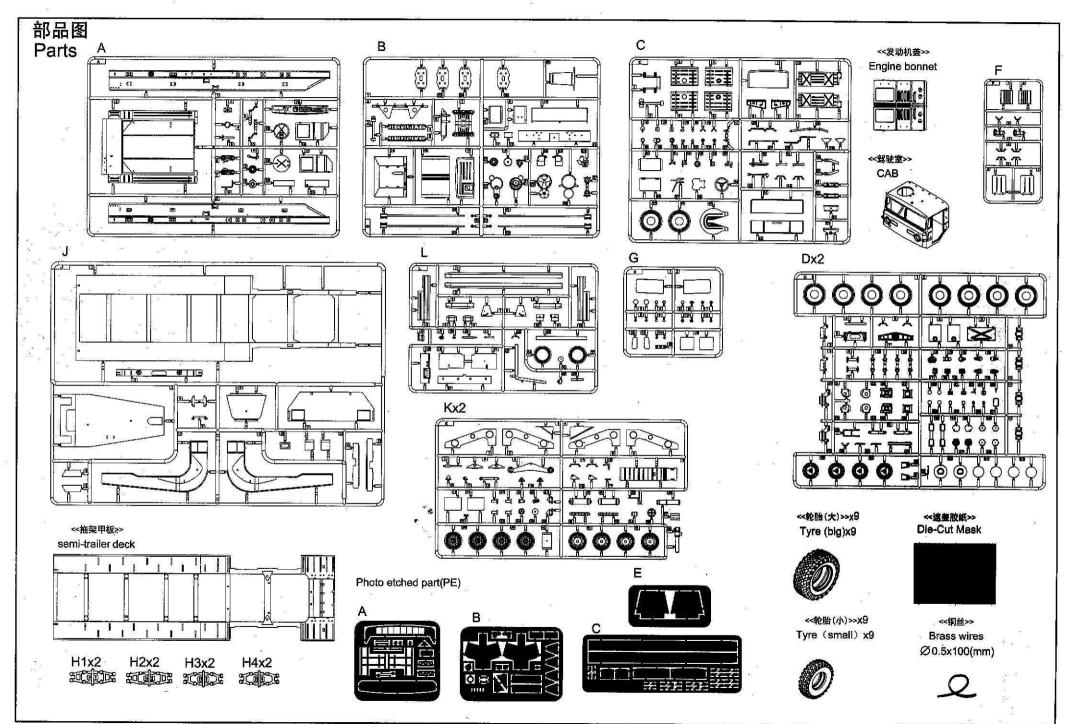

# MAZ-537G-Late type with MAZ/ChMZAP-5247G semitrailer 1:35 SCALE MAZ后期(带MAZ/ChMZAP-5247G型半挂车)