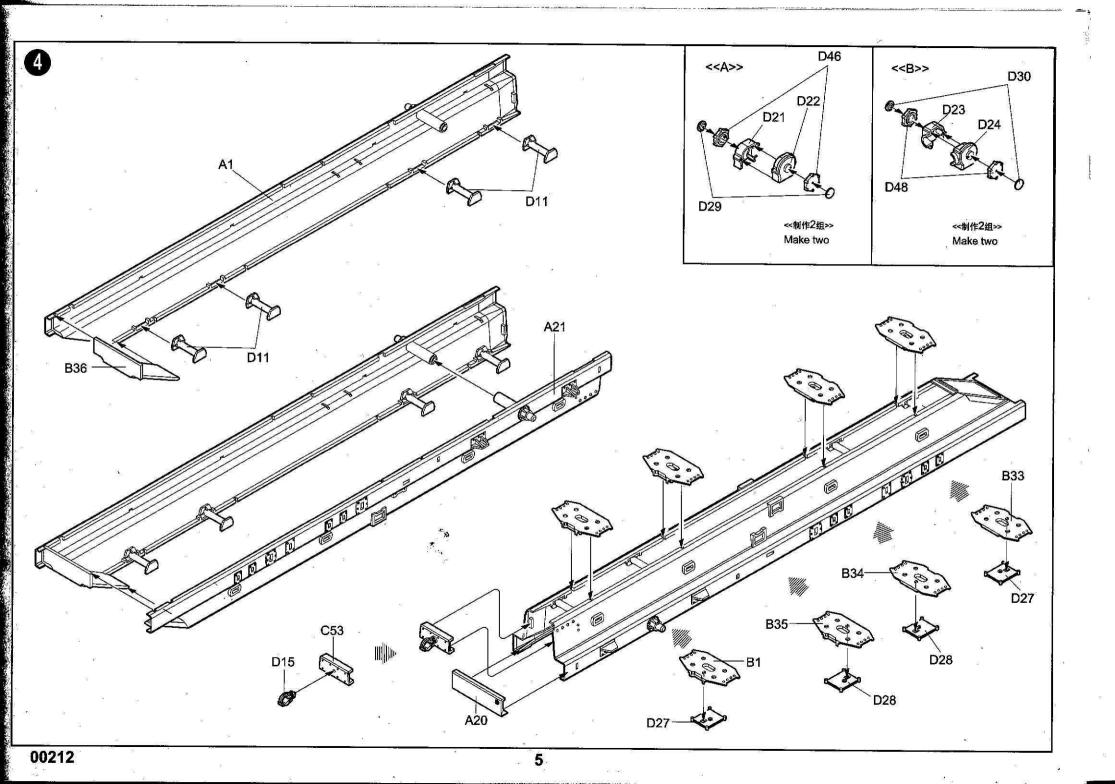

ht

File / Sand

贴纸

Decal

| 7k | 贴纸  | 65 | 価目  | H  | 6.2 |
|----|-----|----|-----|----|-----|
| 1  | *** | на | DC1 | n, | •   |

#### 1.从水贴纸上剪下印花;

3. 拿着印花纸板将印花移到模型上;

4. 手指蘸水将印花移到适当的位置;

5.用软布轻压印花直至水干,汽泡消失。

## **DECAL APPLICATION:**

1 Cut decals from sheet as needed 2. 将印花放入温水中浸10秒, 然后放在干净布上。2. Dip the decal in warm water for about 10 seconds and then place on soft clean cloth.

3. Hold the decal backing sheet edge and gently slide the decal onto the model in its proper position.

4. While still wet, decal can be adjusted for better fit on model by dampening it gently with your finger.

- 5. When placed in the proper position.gently press decal down with a soft cloth until excess water and air bubbles are gone.
- 6. Allow decal to dry completely before handling model

00212



































ž

-MACHINES