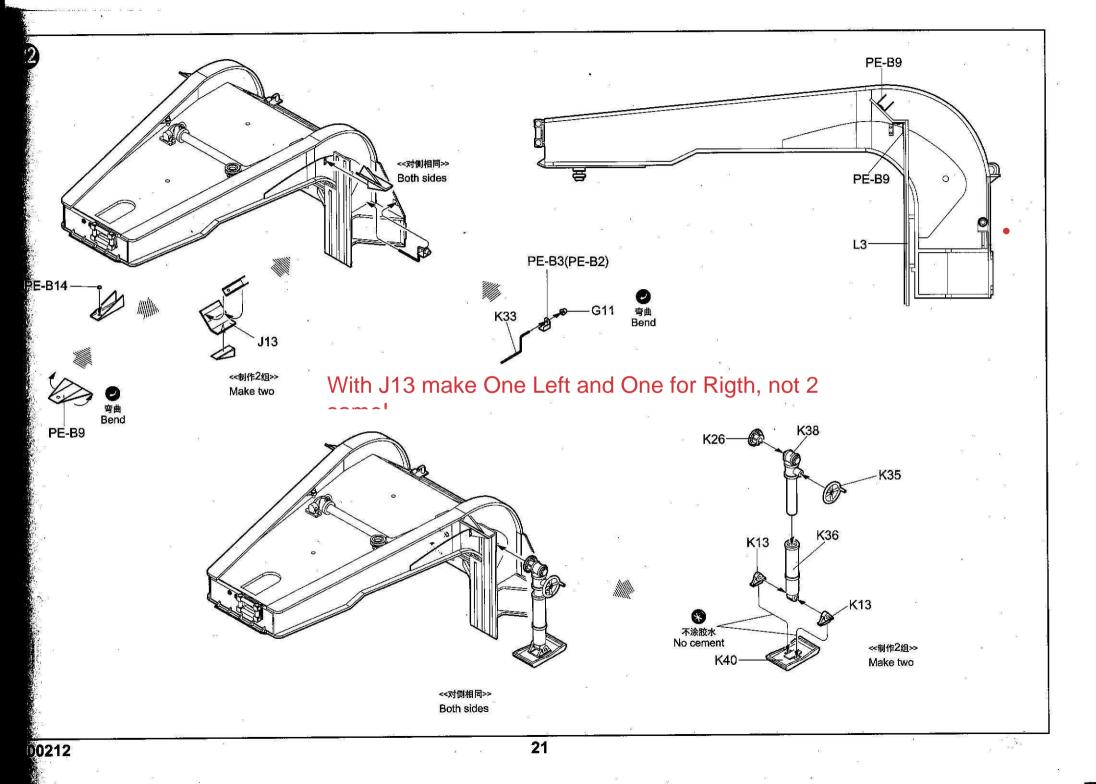

価目  | H  | 6.2 |
|----|-----|----|-----|----|-----|
| 1  | *** | на | DC1 | n, | •   |

#### 1.从水贴纸上剪下印花;

3. 拿着印花纸板将印花移到模型上;

4. 手指蘸水将印花移到适当的位置;

5.用软布轻压印花直至水干,汽泡消失。

## **DECAL APPLICATION:**

1 Cut decals from sheet as needed 2. 将印花放入温水中浸10秒, 然后放在干净布上。2. Dip the decal in warm water for about 10 seconds and then place on soft clean cloth.

3. Hold the decal backing sheet edge and gently slide the decal onto the model in its proper position.

4. While still wet, decal can be adjusted for better fit on model by dampening it gently with your finger.

- 5. When placed in the proper position.gently press decal down with a soft cloth until excess water and air bubbles are gone.
- 6. Allow decal to dry completely before handling model

00212



































ž

-MACHINES