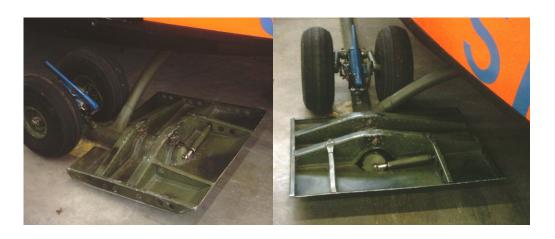

Introduction

This etched brass accessory set provides one pair of "bear paw" snow shoes for the Bell UH-1D/H and AB212/412 helicopters. This equipment is used particularly by the German and Austrian armed forces and others in Alpine areas and conditions of heavy snow, and prevents the aircraft from sinking into soft snow on landing.

Always check references for application to a particular aircraft.

## Preparation: general instructions

Remove the etched brass pieces carefully from their framework with a sharp modelling knife or cutters (remember that etched brass is quite springy, and can easily disappear into the carpet unless care is taken while cutting). Attach with cyanoacrylate adhesive using the drawings below as a guide for positioning, and paint as desired using model paints.







Thanks to Phil Adams for his help with information and photographs