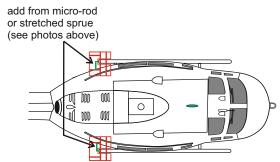

## Preparation: general instructions

Remove the etched brass pieces carefully from their framework with a sharp modelling knife or cutters (remember that etched brass is quite springy, and can easily disappear into the carpet unless care is taken while cutting). Attach with cyanoacrylate adhesive using the drawings below as a guide for positioning, and paint as desired using model paints.