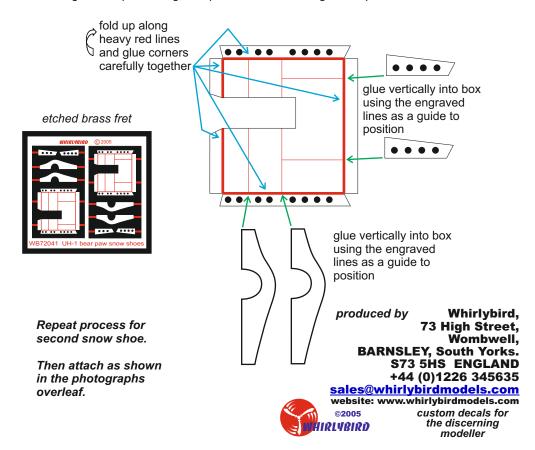

## 1/72 scale "Bear Paw" snow shoes for UH-1D/H and AB212/412 Set # WBA 72041

## Preparation: general instructions

Remove the etched brass pieces carefully from their framework with a sharp modelling knife or cutters (remember that etched brass is quite springy, and can easily disappear into the carpet unless care is taken while cutting). Attach with cyanoacrylate adhesive using the drawings below as a guide for positioning, and paint as desired using model paints.