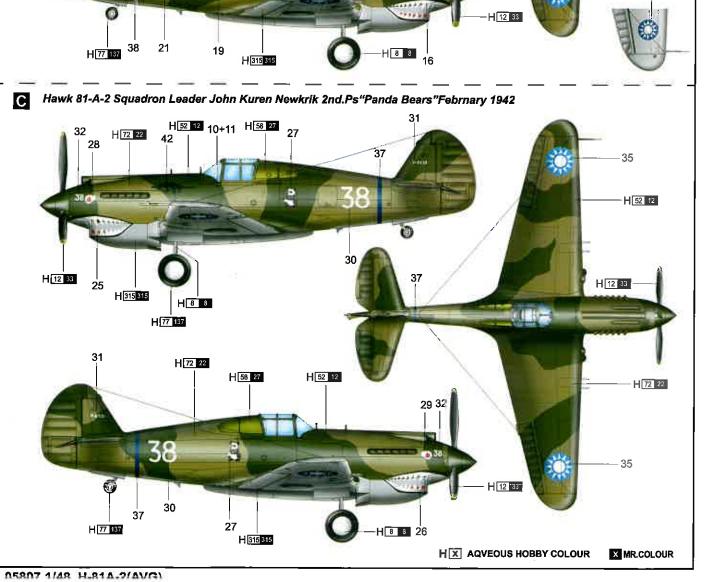

的使用:

- 1. 从水贴纸上剪下印花:
- 2. 将印花放入温水中浸10秒,然后放在干净布上。2. Dip the decal in warm water for about 10
- 3.拿着印花纸板将印花移到模型上:
- 4. 手指蘸水将印花移到适当的位置;
- 5.用软布轻压印花直至水干,汽泡消失。

### **DECAL APPLICATION:**

- 1.Cut decals from sheet as needed
- seconds and then place on soft clean cloth.
- 3. Hold the decal backing sheet edge and gently slide the decal onto the model in its proper position.
- 4 While still wet, decal can be adjusted for better fit on model by dampening it gently with your finger.
- 5. When placed in the proper position, gently press decal down with a soft cloth until excess water and air bubbles are gone.
- Allow decal to dry completely before handling model





Cyanoacrylate glue Weight







Make hole

Cut / Remove







Option



No cement



Bend

## 部品图 Parts