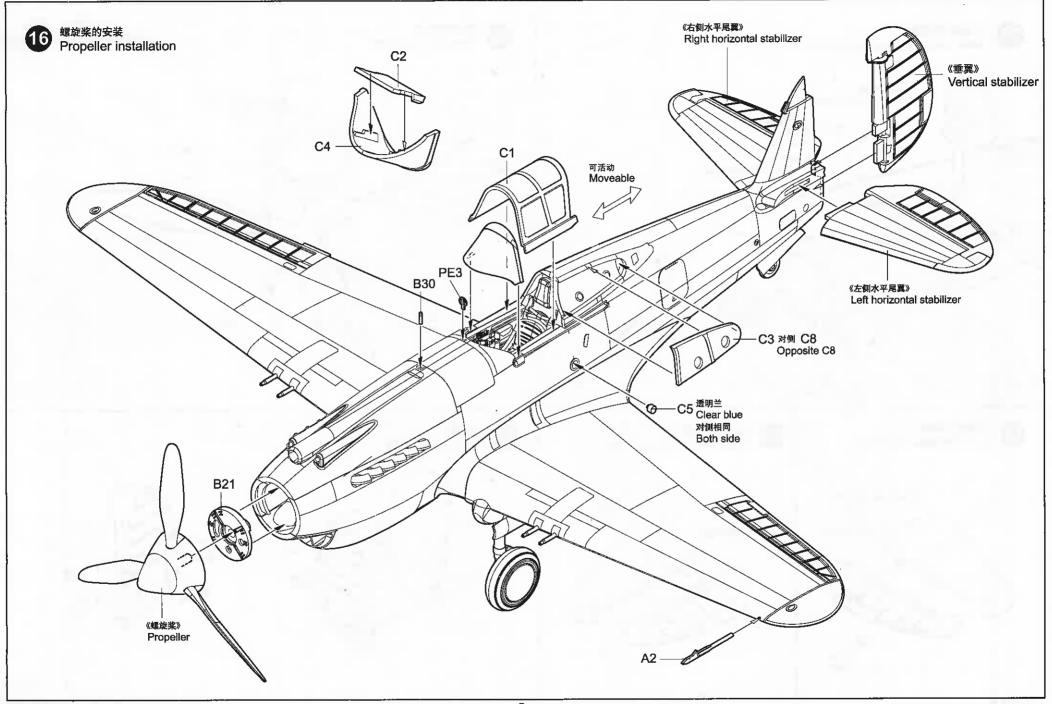

## 水贴纸的使用:

- 1. 从水贴纸上剪下印花:
- 2. 将印花放入温水中浸10秒,然后放在干净布上。2. Dip the decal in warm water for about 10
- 3.拿着印花纸板将印花移到模型上:
- 4. 手指蘸水将印花移到适当的位置;
- 5.用软布轻压印花直至水干,汽泡消失。

### **DECAL APPLICATION:**

- 1.Cut decals from sheet as needed
- seconds and then place on soft clean cloth.
- 3. Hold the decal backing sheet edge and gently slide the decal onto the model in its proper position.
- 4 While still wet, decal can be adjusted for better fit on model by dampening it gently with your finger.
- 5. When placed in the proper position, gently press decal down with a soft cloth until excess water and air bubbles are gone.
- Allow decal to dry completely before handling model





Cyanoacrylate glue Weight







Make hole

Cut / Remove







Option



No cement



Bend

## 部品图 Parts