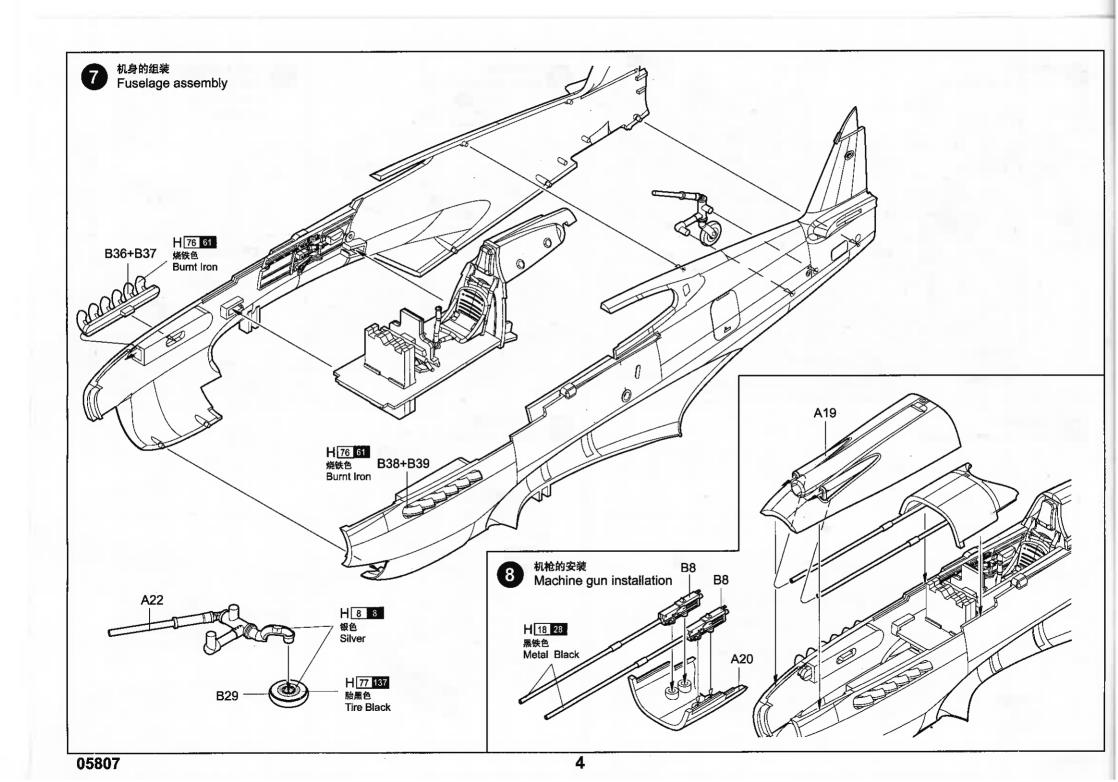

爱好者。

#### 水贴纸的使用:

- 1. 从水贴纸上剪下印花:
- 2. 将印花放入温水中浸10秒,然后放在干净布上。2. Dip the decal in warm water for about 10
- 3.拿着印花纸板将印花移到模型上:
- 4. 手指蘸水将印花移到适当的位置;
- 5.用软布轻压印花直至水干,汽泡消失。

### **DECAL APPLICATION:**

- 1.Cut decals from sheet as needed
- seconds and then place on soft clean cloth.
- 3. Hold the decal backing sheet edge and gently slide the decal onto the model in its proper position.
- 4 While still wet, decal can be adjusted for better fit on model by dampening it gently with your finger.
- 5. When placed in the proper position, gently press decal down with a soft cloth until excess water and air bubbles are gone.
- Allow decal to dry completely before handling model





Cyanoacrylate glue Weight







Make hole

Cut / Remove







Option



No cement



Bend

## 部品图 Parts