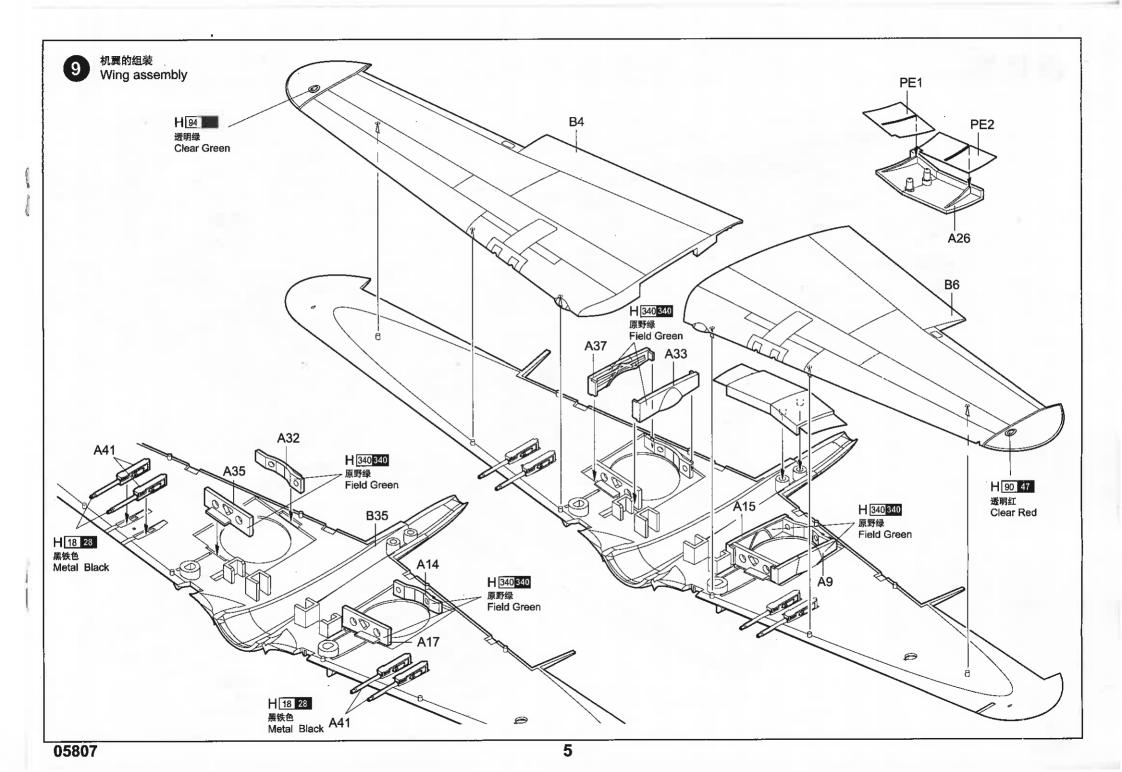

者。

#### 水贴纸的使用:

- 1. 从水贴纸上剪下印花:
- 2. 将印花放入温水中浸10秒,然后放在干净布上。2. Dip the decal in warm water for about 10
- 3.拿着印花纸板将印花移到模型上:
- 4. 手指蘸水将印花移到适当的位置;
- 5.用软布轻压印花直至水干,汽泡消失。

### **DECAL APPLICATION:**

- 1.Cut decals from sheet as needed
- seconds and then place on soft clean cloth.
- 3. Hold the decal backing sheet edge and gently slide the decal onto the model in its proper position.
- 4 While still wet, decal can be adjusted for better fit on model by dampening it gently with your finger.
- 5. When placed in the proper position, gently press decal down with a soft cloth until excess water and air bubbles are gone.
- Allow decal to dry completely before handling model





Cyanoacrylate glue Weight







Make hole

Cut / Remove







Option



No cement



Bend

## 部品图 Parts