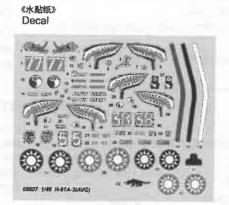

#### 水贴纸的使用:

- 1. 从水贴纸上剪下印花:
- 2. 将印花放入温水中浸10秒,然后放在干净布上。2. Dip the decal in warm water for about 10
- 3.拿着印花纸板将印花移到模型上:
- 4. 手指蘸水将印花移到适当的位置;
- 5.用软布轻压印花直至水干,汽泡消失。

### **DECAL APPLICATION:**

- 1.Cut decals from sheet as needed
- seconds and then place on soft clean cloth.
- 3. Hold the decal backing sheet edge and gently slide the decal onto the model in its proper position.
- 4 While still wet, decal can be adjusted for better fit on model by dampening it gently with your finger.
- 5. When placed in the proper position, gently press decal down with a soft cloth until excess water and air bubbles are gone.
- Allow decal to dry completely before handling model