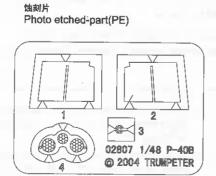

有经验的模型爱好者。

#### 水贴纸的使用:

- 1. 从水贴纸上剪下印花:
- 2. 将印花放入温水中浸10秒,然后放在干净布上。2. Dip the decal in warm water for about 10
- 3.拿着印花纸板将印花移到模型上:
- 4. 手指蘸水将印花移到适当的位置;
- 5.用软布轻压印花直至水干,汽泡消失。

### **DECAL APPLICATION:**

- 1.Cut decals from sheet as needed
- seconds and then place on soft clean cloth.
- 3. Hold the decal backing sheet edge and gently slide the decal onto the model in its proper position.
- 4 While still wet, decal can be adjusted for better fit on model by dampening it gently with your finger.
- 5. When placed in the proper position, gently press decal down with a soft cloth until excess water and air bubbles are gone.
- Allow decal to dry completely before handling model





Cyanoacrylate glue Weight







Make hole

Cut / Remove







Option



No cement



Bend

## 部品图 Parts