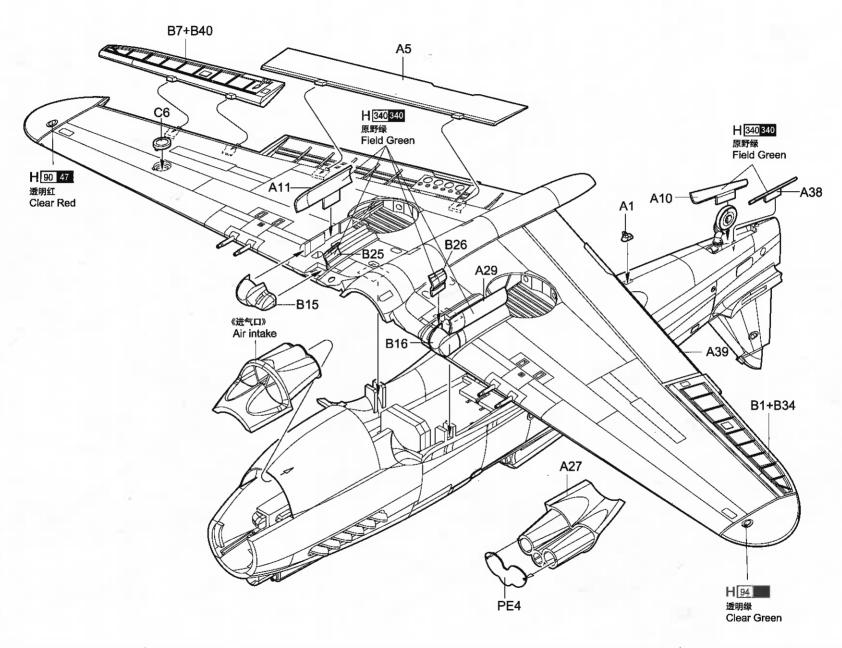

#### 水贴纸的使用:

- 1. 从水贴纸上剪下印花:
- 2. 将印花放入温水中浸10秒,然后放在干净布上。2. Dip the decal in warm water for about 10
- 3.拿着印花纸板将印花移到模型上:
- 4. 手指蘸水将印花移到适当的位置;
- 5.用软布轻压印花直至水干,汽泡消失。

### **DECAL APPLICATION:**

- 1.Cut decals from sheet as needed
- seconds and then place on soft clean cloth.
- 3. Hold the decal backing sheet edge and gently slide the decal onto the model in its proper position.
- 4 While still wet, decal can be adjusted for better fit on model by dampening it gently with your finger.
- 5. When placed in the proper position, gently press decal down with a soft cloth until excess water and air bubbles are gone.
- Allow decal to dry completely before handling model





Cyanoacrylate glue Weight







Make hole

Cut / Remove







Option



No cement



Bend

## 部品图 Parts