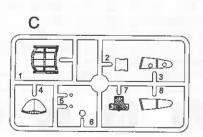

下没有经验的模型爱好者。

#### 水贴纸的使用:

- 1. 从水贴纸上剪下印花:
- 2. 将印花放入温水中浸10秒,然后放在干净布上。2. Dip the decal in warm water for about 10
- 3.拿着印花纸板将印花移到模型上:
- 4. 手指蘸水将印花移到适当的位置;
- 5.用软布轻压印花直至水干,汽泡消失。

### **DECAL APPLICATION:**

- 1.Cut decals from sheet as needed
- seconds and then place on soft clean cloth.
- 3. Hold the decal backing sheet edge and gently slide the decal onto the model in its proper position.
- 4 While still wet, decal can be adjusted for better fit on model by dampening it gently with your finger.
- 5. When placed in the proper position, gently press decal down with a soft cloth until excess water and air bubbles are gone.
- Allow decal to dry completely before handling model





Cyanoacrylate glue Weight







Make hole

Cut / Remove







Option



No cement



Bend

## 部品图 Parts