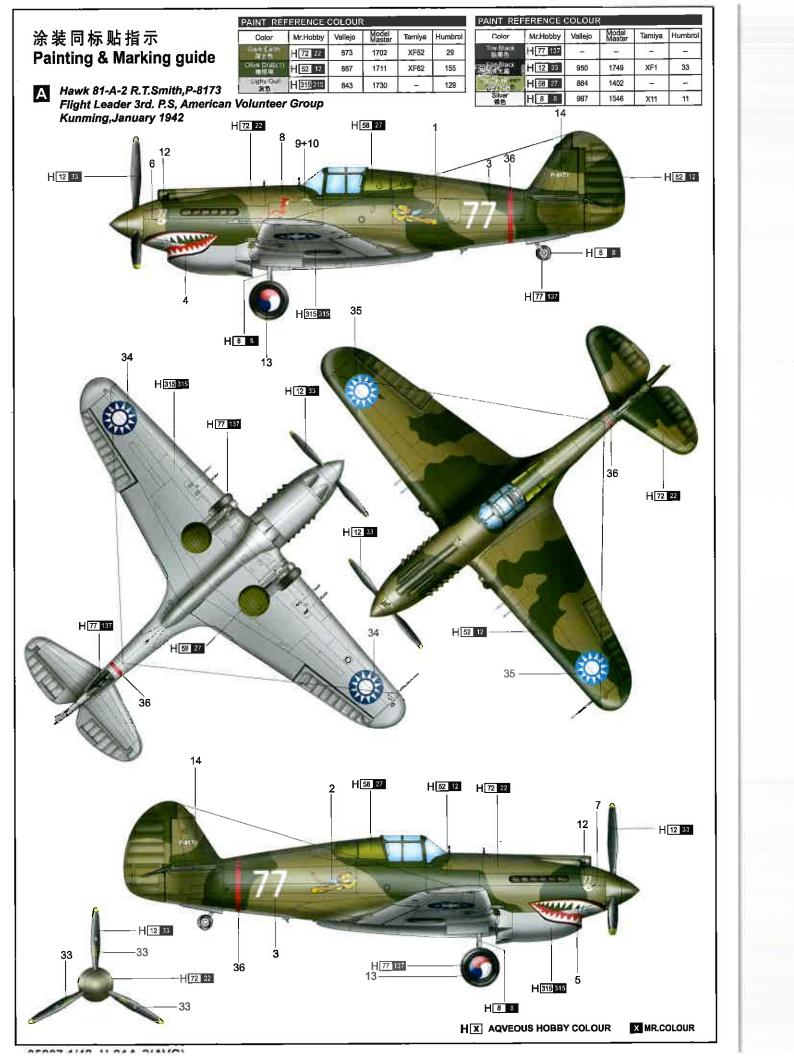

水贴纸的使用:

- 1. 从水贴纸上剪下印花:
- 2. 将印花放入温水中浸10秒,然后放在干净布上。2. Dip the decal in warm water for about 10
- 3.拿着印花纸板将印花移到模型上:
- 4. 手指蘸水将印花移到适当的位置;
- 5.用软布轻压印花直至水干,汽泡消失。

### **DECAL APPLICATION:**

- 1.Cut decals from sheet as needed
- seconds and then place on soft clean cloth.
- 3. Hold the decal backing sheet edge and gently slide the decal onto the model in its proper position.
- 4 While still wet, decal can be adjusted for better fit on model by dampening it gently with your finger.
- 5. When placed in the proper position, gently press decal down with a soft cloth until excess water and air bubbles are gone.
- Allow decal to dry completely before handling model





Cyanoacrylate glue Weight







Make hole

Cut / Remove







Option



No cement



Bend

## 部品图 Parts