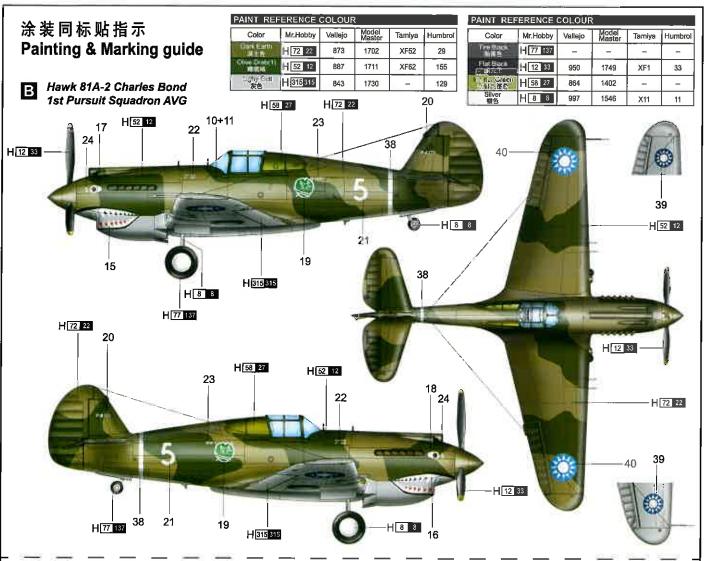

贴纸的使用:

- 1. 从水贴纸上剪下印花:
- 2. 将印花放入温水中浸10秒,然后放在干净布上。2. Dip the decal in warm water for about 10
- 3.拿着印花纸板将印花移到模型上:
- 4. 手指蘸水将印花移到适当的位置;
- 5.用软布轻压印花直至水干,汽泡消失。

### **DECAL APPLICATION:**

- 1.Cut decals from sheet as needed
- seconds and then place on soft clean cloth.
- 3. Hold the decal backing sheet edge and gently slide the decal onto the model in its proper position.
- 4 While still wet, decal can be adjusted for better fit on model by dampening it gently with your finger.
- 5. When placed in the proper position, gently press decal down with a soft cloth until excess water and air bubbles are gone.
- Allow decal to dry completely before handling model





Cyanoacrylate glue Weight







Make hole

Cut / Remove







Option



No cement



Bend

## 部品图 Parts