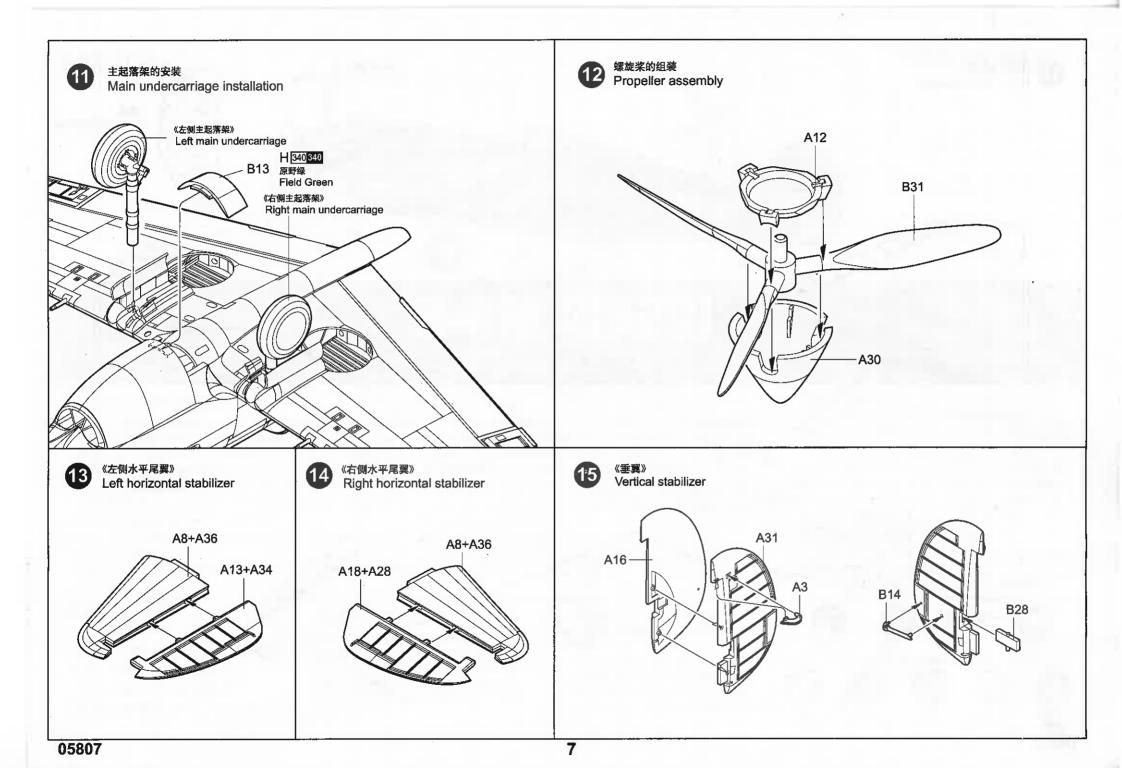

#### 水贴纸的使用:

- 1. 从水贴纸上剪下印花:
- 2. 将印花放入温水中浸10秒,然后放在干净布上。2. Dip the decal in warm water for about 10
- 3.拿着印花纸板将印花移到模型上:
- 4. 手指蘸水将印花移到适当的位置;
- 5.用软布轻压印花直至水干,汽泡消失。

### **DECAL APPLICATION:**

- 1.Cut decals from sheet as needed
- seconds and then place on soft clean cloth.
- 3. Hold the decal backing sheet edge and gently slide the decal onto the model in its proper position.
- 4 While still wet, decal can be adjusted for better fit on model by dampening it gently with your finger.
- 5. When placed in the proper position, gently press decal down with a soft cloth until excess water and air bubbles are gone.
- Allow decal to dry completely before handling model





Cyanoacrylate glue Weight







Make hole

Cut / Remove







Option



No cement



Bend

## 部品图 Parts