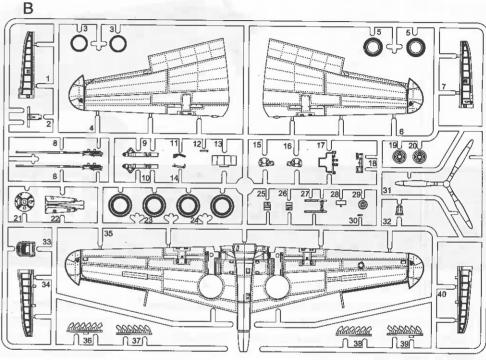

岁以下没有经验的模型爱好者。

#### 水贴纸的使用:

- 1. 从水贴纸上剪下印花:
- 2. 将印花放入温水中浸10秒,然后放在干净布上。2. Dip the decal in warm water for about 10
- 3.拿着印花纸板将印花移到模型上:
- 4. 手指蘸水将印花移到适当的位置;
- 5.用软布轻压印花直至水干,汽泡消失。

### **DECAL APPLICATION:**

- 1.Cut decals from sheet as needed
- seconds and then place on soft clean cloth.
- 3. Hold the decal backing sheet edge and gently slide the decal onto the model in its proper position.
- 4 While still wet, decal can be adjusted for better fit on model by dampening it gently with your finger.
- 5. When placed in the proper position, gently press decal down with a soft cloth until excess water and air bubbles are gone.
- Allow decal to dry completely before handling model





Cyanoacrylate glue Weight







Make hole

Cut / Remove







Option



No cement



Bend

## 部品图 Parts