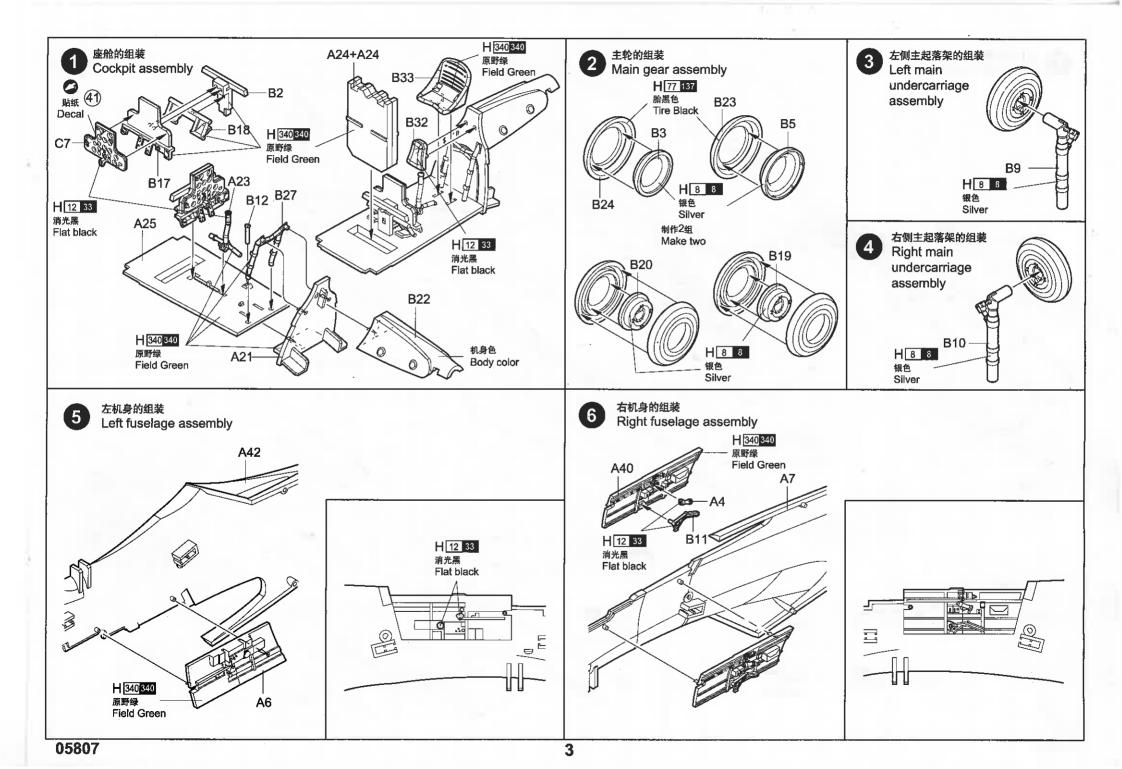

模型爱好者。

#### 水贴纸的使用:

- 1. 从水贴纸上剪下印花:
- 2. 将印花放入温水中浸10秒,然后放在干净布上。2. Dip the decal in warm water for about 10
- 3.拿着印花纸板将印花移到模型上:
- 4. 手指蘸水将印花移到适当的位置;
- 5.用软布轻压印花直至水干,汽泡消失。

### **DECAL APPLICATION:**

- 1.Cut decals from sheet as needed
- seconds and then place on soft clean cloth.
- 3. Hold the decal backing sheet edge and gently slide the decal onto the model in its proper position.
- 4 While still wet, decal can be adjusted for better fit on model by dampening it gently with your finger.
- 5. When placed in the proper position, gently press decal down with a soft cloth until excess water and air bubbles are gone.
- Allow decal to dry completely before handling model





Cyanoacrylate glue Weight







Make hole

Cut / Remove







Option



No cement



Bend

## 部品图 Parts