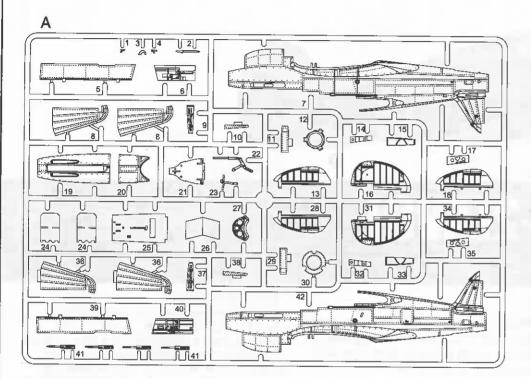

14岁以下没有经验的模型爱好者。

#### 水贴纸的使用:

- 1. 从水贴纸上剪下印花:
- 2. 将印花放入温水中浸10秒,然后放在干净布上。2. Dip the decal in warm water for about 10
- 3.拿着印花纸板将印花移到模型上:
- 4. 手指蘸水将印花移到适当的位置;
- 5.用软布轻压印花直至水干,汽泡消失。

### **DECAL APPLICATION:**

- 1.Cut decals from sheet as needed
- seconds and then place on soft clean cloth.
- 3. Hold the decal backing sheet edge and gently slide the decal onto the model in its proper position.
- 4 While still wet, decal can be adjusted for better fit on model by dampening it gently with your finger.
- 5. When placed in the proper position, gently press decal down with a soft cloth until excess water and air bubbles are gone.
- Allow decal to dry completely before handling model





Cyanoacrylate glue Weight







Make hole

Cut / Remove







Option



No cement



Bend

## 部品图 Parts